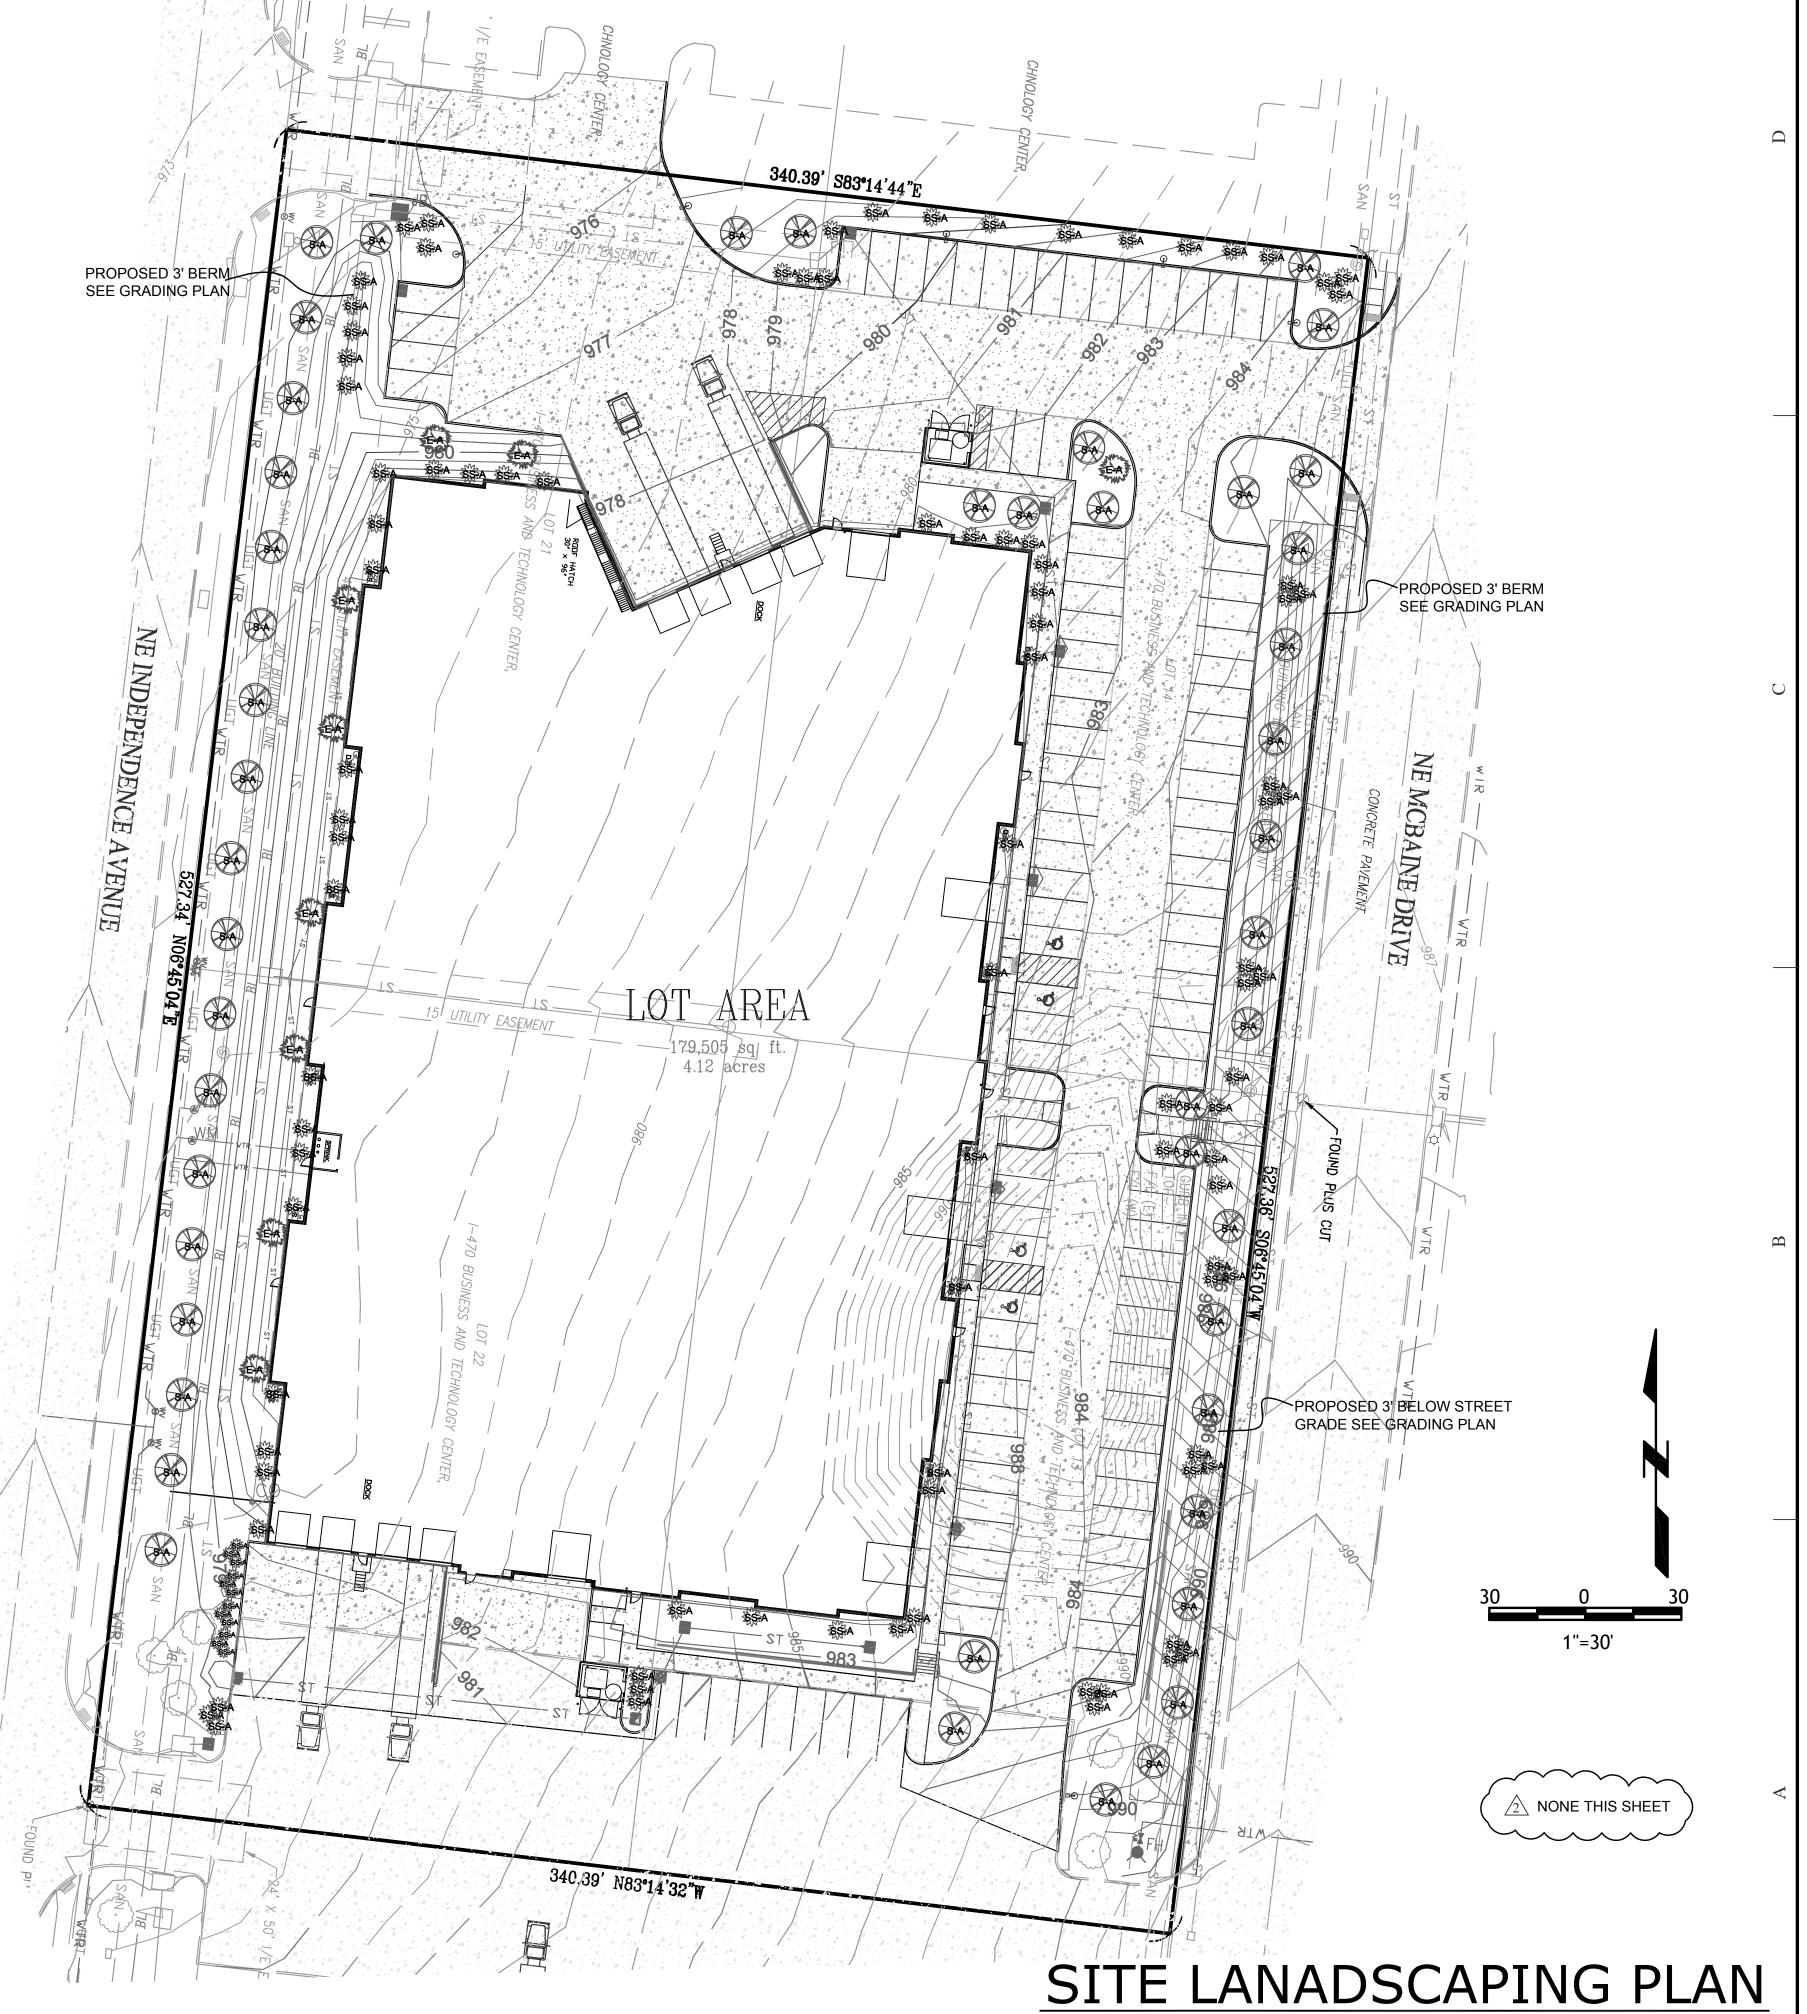

## Section 14.080. Maintenance of required plant materials

- A. The owner, tenant and their agent, if any, shall be jointly responsible for the maintenance in good condition of the plant materials used to meet the minimum requirements of this Article for landscaping, buffer or tree replanting. The plant materials shall be kept free from refuse and debris.
- B. Plants that are not in sound growing condition or are dead shall be removed and replaced with a plant of a species or variety as determined by the Director.
- C. Other landscape materials shall be maintained in proper repair and shall be kept clear of refuse and debris.
- 1. UDC SECTION 14. LANDSCAPING, BUFFERS AND TREE PROTECTION PLAN REQUIREMENTS
  - A. TREE PROTECTION: THIS SITE HAS NO TREES TO BE REMOVED.
  - B. BUFFERS: WE HAVE SHOWN A 20' LANDSCAPING BUFFER ON ALL STREET FRONTAGE. C. STREET TREES & SHRUBS: THIS SITE HAS A TOTAL OF 1,054 L.F. OF ROW FRONTAGE
    - 1. REQUIRED TREES 1,054 / 30 = 35
- 2. REQUIED SHRUBS 1,054 / 20 = 53 D. OPEN YARD AREA: ( TOTAL REMAINING YARD AFTER FULL DEVLOPMENT = 57,442sf )
  - ( TOTAL LOT AREA = 179,505sf)
  - 1. REQUIRED 1 TREES PER 5,000sf OF REMAINING YARD = 11 2. REQUIRED 2 SHRUBS PER 5,000sf OF REMAINING YARD = 58
- TOTAL LANDSCAPING REQUIRED
- TREES = 46 SHRUBS = 111
- E. PROPOSED TREES & SHRUBS:
  - 1. TREES ALONG THE ROW INDEPENDENCE AVE. = 18
  - 2. SHRUBS ALONG THE ROW INDEPENDENCE AVE. = 54
  - 3. TREES ALONG THE ROW McBAIN DR. = 20
  - 4. SHRUBS ALONG THE ROW McBAIN DR. = 26
  - 3 OTHER PROPOSED TREES =9
  - 4. OTHER PROPOSED SHRUBS =42

TOTAL TREES = 46 TOTAL SHRUBS =111

| S-A    | (SA)               | STATE STREET MAPLE         | ACER MIYABEI                      | 3" CAL. | 46                                    |
|--------|--------------------|----------------------------|-----------------------------------|---------|---------------------------------------|
| S-B    | (S-B)              | PACIFIC SUNSET MAPLE       | ACER TRUNCATUM 'PACIFICSUNSET'    | 3" CAL. | 0                                     |
| s-c    |                    | AUTUMN BLAZE MAPLE         | ACER X 'AUTUMN BLAZE'             | 3" CAL. | 0                                     |
| S-D    | (S <sub>P</sub> D) | SHAWNEE BRAVE BALD CYPRESS | TAXODIUM DISTICHUM 'SHAWNEE BRAVE | 3" CAL. | 0                                     |
| S-E    | SE                 | VALLEY FORGE ELM           | ULMUS AMERICANA 'VALLEY FORGE'    | 3" CAL. | 0                                     |
| S-F    | P.                 | SWAMP WHITE OAK            | QUERCUS BICOLOR                   | 3" CAL. | 0<br>TOTAL PROPOSEI<br>TOTAL REQUIRED |
| ORNAM  | MENTAL TREES       |                            |                                   |         |                                       |
| O-A    | *O.A.              | ROYAL RAINDROPS CRABAPPLE  | MALUS 'ROYAL RAINDROPS'           | 3" CAL. | 0                                     |
| О-В    | 0-B                | HOT WINGS MAPLE            | ACER TATARICUM 'HOT WINGS'        | 3" CAL. | 0                                     |
| O-C    | <b>6 c</b>         | IVORY SILK TREE LILAC      | SYRINGA RETICULATA 'IVORY SILK'   | 3" CAL. | 0                                     |
| O-D    | 9.03               | REDBUD                     | CERCIS CANADENSIS                 | 3" CAL. | 0                                     |
| O-E    |                    | JUNE SNOW DOGWOOD          | CORNUS CONTROVERSA 'JUNE SNOW'    | 3" CAL. | 0                                     |
| O-F    | DEEN TREES/O       |                            | AMELNCHIER LAEVIS 'SPRING FLURRY' | 3" CAL. | 0<br>TOTAL PROPOSEI<br>TOTAL REQUIRED |
| EVERG  | REEN TREES/ S      | HRUB                       |                                   |         |                                       |
| E-A    | E-A                | NORWAY SPRUCE              | PICEA ABIES                       | 8' HT.  | 9                                     |
| E-B    | EEB S              | CANAERTI JUNIPER           | JUNIPERUS VIRGINIANA 'CANAERTI'   | 8' HT.  | 0                                     |
| E-C    | £.                 | GREEN GIANT ARBORVIATAE    | THUJA PLICATA 'GREEN GIANT'       | 8' HT.  | 0                                     |
| TRUE S | SHRUBS             |                            |                                   |         |                                       |
| SS-A   | \$ <del>\$</del>   | BOX WOOD                   | BUXUS SEMPERVERENS                | 3GAL    | 102                                   |
|        |                    |                            |                                   |         | TOTAL PROPOSE TOTAL REQUIRED          |

## LANDSCAPING PLAN

COPYRIGHT © 2019

C201

E18-337