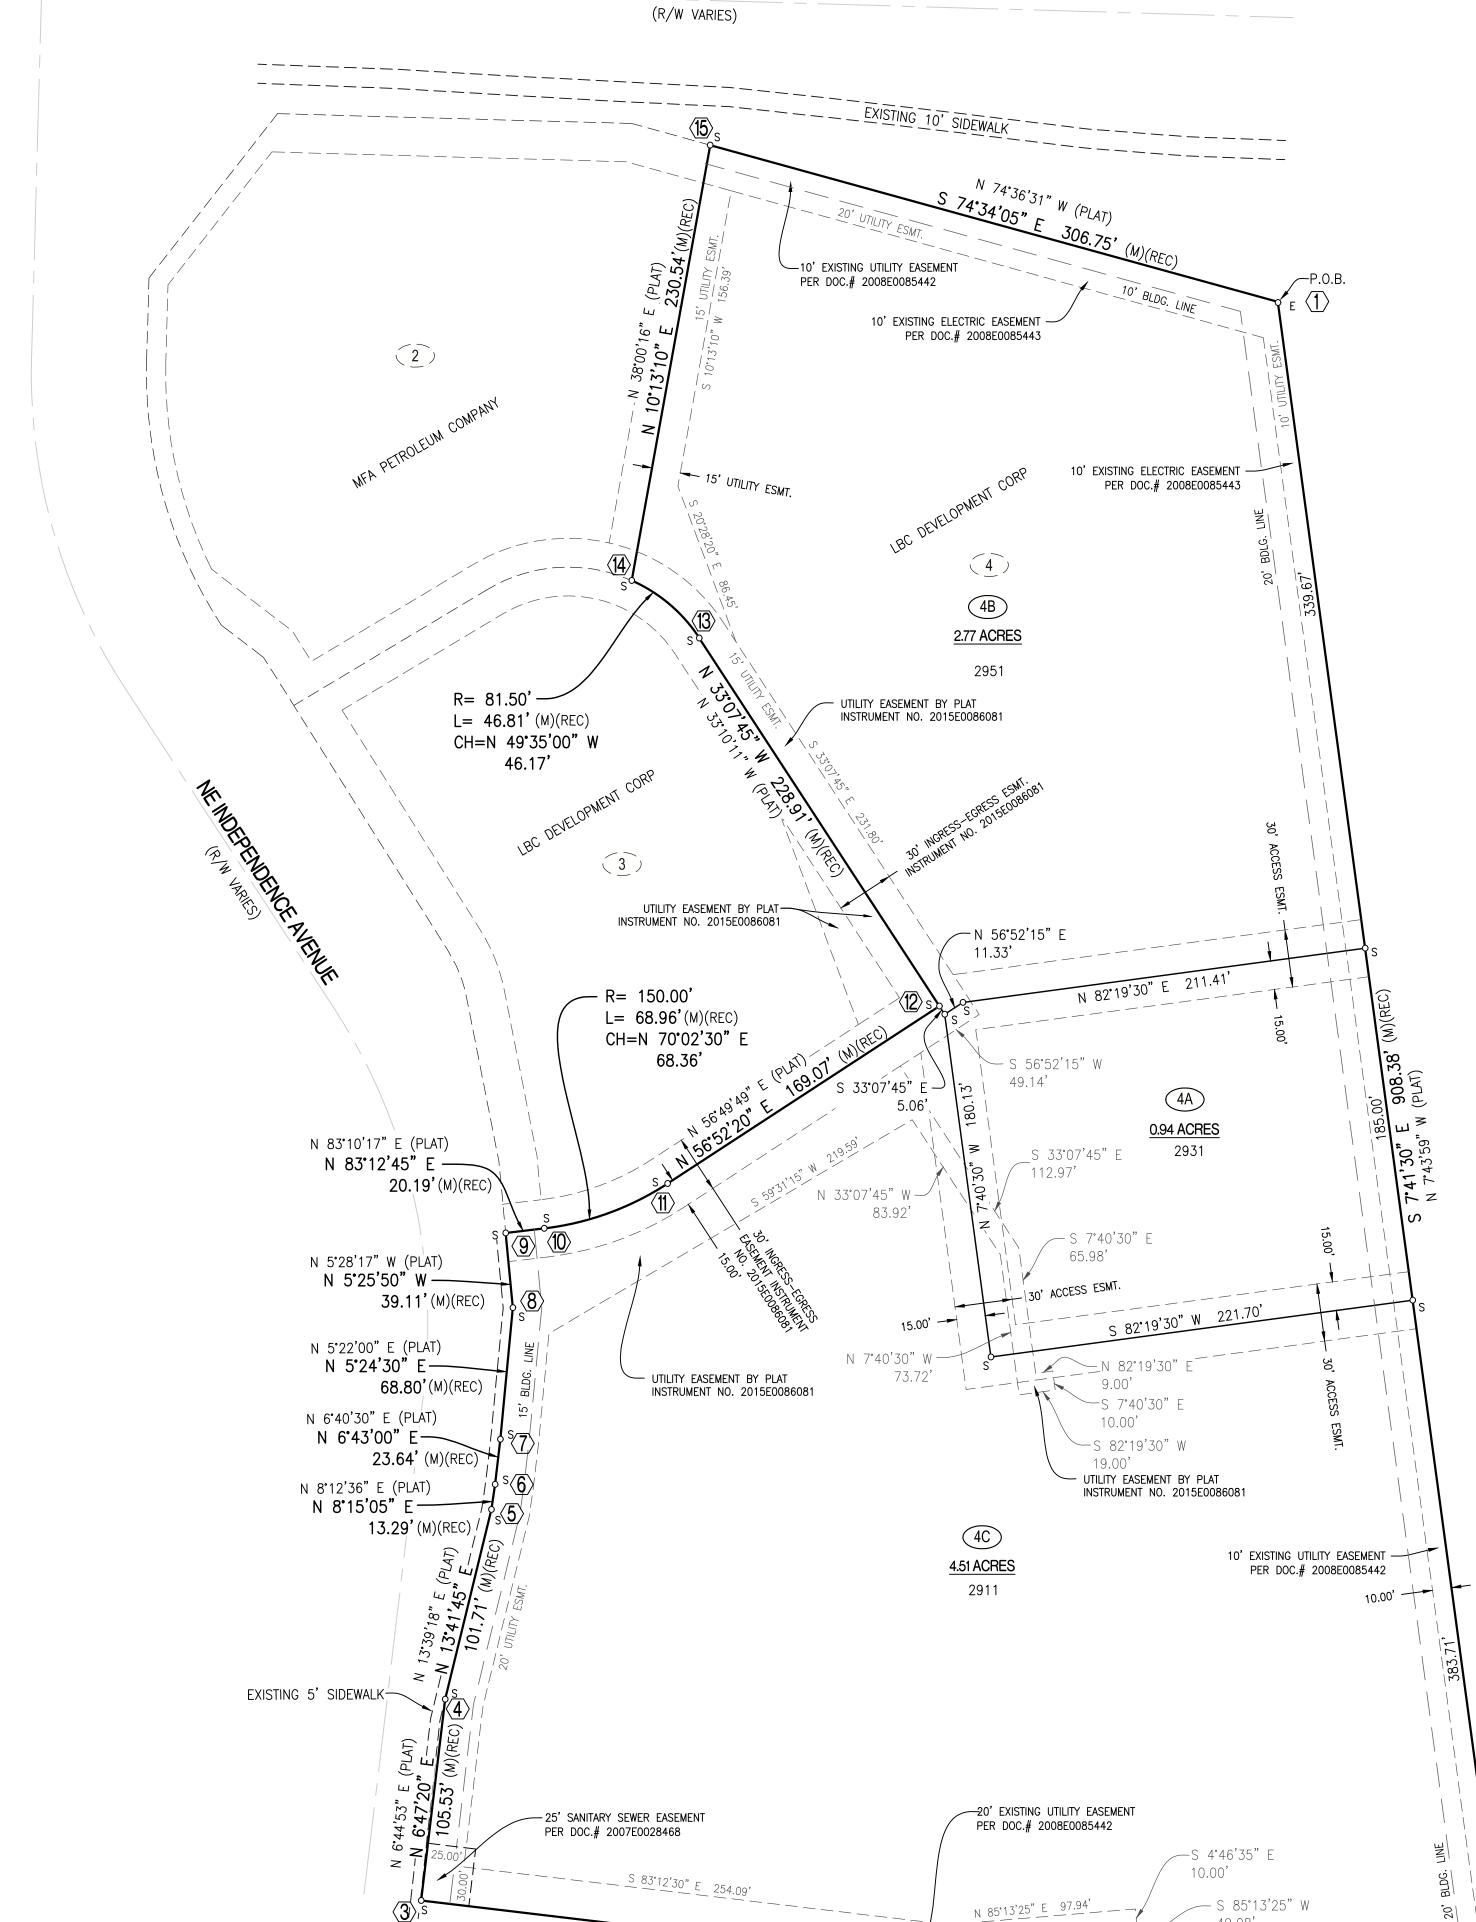

## MINOR PLAT STROTHER CROSSING, LOTS 4A-4C

A REPLAT OF ALL OF LOT 4, STROTHER CROSSING-1ST PLAT, LOTS 1-4, LOCATED IN SECTION 20, TOWNSHIP 48 NORTH, RANGE 31 WEST LEE'S SUMMIT, JACKSON COUNTY, MISSOURI JULY 22, 2019

#### NOTES:

- 1. THIS TRACT IS LOCATED IN ZONE X-AREA OF MINIMAL FLOOD HAZARD AS SHOWN BY THE F.E.M.A. F.I.R.M. PANEL NO. 290095C0430G, DATED: JANUARY 20, 2017.
- 2. THIS SURVEY CONFORMS TO THE ACCURACY STANDARDS FOR URBAN PROPERTY AS DEFINED BY CODE OF STATE REGULATIONS 2 CSR 90-60.040(2)(A).
- 3. A CURRENT TITLE COMMITMENT WAS NOT PROVIDED FOR THIS SURVEY
- 4. ALL MONUMENTS WILL BE SET AFTER CONSTRUCTION IS COMPLETE OR WITHIN 12 MONTHS WHICHEVER OCCURS
- 5. EACH INDIVIDUAL LOT OWNER SHALL NOT CHANGE OR OBSTRUCT THE DRAINAGE FLOW LINES ON THE LOTS UNLESS SPECIFIC APPLICATION IS MADE AND APPROVED BY THE CITY ENGINEER.
- 6. NO OIL AND GAS WELLS EXIST ON THIS PROPERTY ACCORDING TO THE MISSOURI DEPARTMENT OF NATURAL RESOURCES OIL AND GAS PERMIT DATABASE. ALSO, NO PHYSICAL EVIDENCE WAS FOUND TO SHOW AN OIL AND/OR GAS WELL IS PRESENT ON THIS TRACT.

#### NE STROTHER ROAD

SCALE: 1"=50'

BEARINGS ARE REFERENCED TO GRID

NORTH, OF THE MISSOURI STATE PLANE

COORDINATE SYSTEM (CENTRAL ZONE),

OBTAINED FROM GPS OBSERVATION.

25

(R/W VARIES)

| STA<br>PROPERTY COR. | TE PLANE COORDINA<br>GRID NORTHING | ATE TABLE<br>GRID EASTING |
|----------------------|------------------------------------|---------------------------|
| $\langle 1 \rangle$  | 1019888.353                        | 2828598.090               |
| 2                    | 1018988.146                        | 2828719.669               |
| 3                    | 1019055.767                        | 2828151.882               |
| 4                    | 1019160.557                        | 2828164.357               |
| <u>(5)</u>           | 1019259.375                        | 2828188.438               |
| <u>6</u>             | 1019272.528                        | 2828190.346               |
| <u>7</u> >           | 1019296.006                        | 2828193.111               |
| <u>8</u>             | 1019364.499                        | 2828199.595               |
| 9                    | 1019403.434                        | 2828195.894               |
| <b>10</b> >          | 1019405.820                        | 2828215.942               |
| <u></u>              | 1019429.154                        | 2828280.197               |
| (12)                 | 1019521.552                        | 2828421.785               |
| (13)                 | 1019713.250                        | 2828296.679               |
| <u></u>              | 1019743.184                        | 2828261.528               |

GRID COORDINATES ARE BASED ON THE STATE PLANE COORDINATE SYSTEM (SPCS) NAD 1983, WEST ZONE

2828302.399

COMBINED SCALE FACTOR IS 0.99990007 (REFERENCE STATION – JE1870) ALL COORDINATES IN THE ABOVE TABLE ARE IN FEET. METERS = 2.8083333 FEET

## **DEVELOPER:**

LBC DEVELOPMENT CORPORATION 302 CAMPUSVIEW DRIVE, SUITE 106 COLUMBIA, MISSOURI 65201

N 83'12'30" W 571.80' (M)(REC)

N 83°14'56" W (PLAT)

#### **CERTIFICATION:**

I HEREBY CERTIFY THAT IN MAY OF 2019, I COMPLETED A SURVEY AND SUBDIVISION FOR LBC DEVELOPMENT CORP., OF A TRACT OF LAND LOCATED IN SECTION 20, TOWNSHIP 48 NORTH, RANGE 31 WEST, LEE'S SUMMIT, JACKSON COUNTY, MISSOURI AND BEING ALL OF LOT 4, STROTHER CROSSING-1ST PLAT. LOTS 1-4 RECORDED BY INSTRUMENT NO. 2015E0086081 AND BEING MORE PARTICULARLY DESCRIBED AS FOLLOWS:

BEGINNING AT THE NORTHEAST CORNER OF LOT 4 AND WITH THE EAST LINE THEREOF, S 7°41'30"E, 908.38 TO THE SOUTHEAST CORNER OF SAID LOT 4; THENCE LEAVING SAID EAST LINE AND WITH THE SOUTH LINE OF SAID LOT 4, N 83°12'30"W, 571.80 FEET TO THE SOUTHEAST CORNER OF SAID LOT 4; THENCE LEAVING SAID SOUTH LINE AND WITH THE EAST LINE, N 6°47'20"E, 105.53 FEET: THENCE N 13°41'45"E, 101.71 FEET: THENCE N 8°15'05"E, 13.29 FEET; THENCE N 6'43'00"E, 23.64 FEET; THENCE N 5'24'30"E, 68.80 FEET; THENCE N 5°25'50"W, 39.11 FEET; THENCE N 83°12'45"E, 20.19 FEET; THENCE 68.96 FEET ALONG A 150.00-FOOT RADIUS NON-TANGENT CURVE TO THE LEFT, SAID CURVE HAVING A CHORD, N 70°02'30"E, 68.36 FEET; THENCE N 56°52'20"E, 169.07 FEET; THENCE N 33°07'45"W, 228.91 FEET; THENCE 46.81 FEET ALONG A 81.50-FOOT RADIUS TANGENT CURVE TO THE LEFT, SAID CURVE HAVING A CHORD N 49°35'00"W, 46.17 FEET; THENCE N 10°13'10"E, 230.54 FEET TO THE MOST NORTHWEST CORNER OF SAID LOT 4; THENCE WITH THE NORTH LINE OF SAID LOT 4, S 74°34'05"E, 306.75 FEET TO THE POINT OF BEGINNING AND CONTAINING 8.22 ACRES.