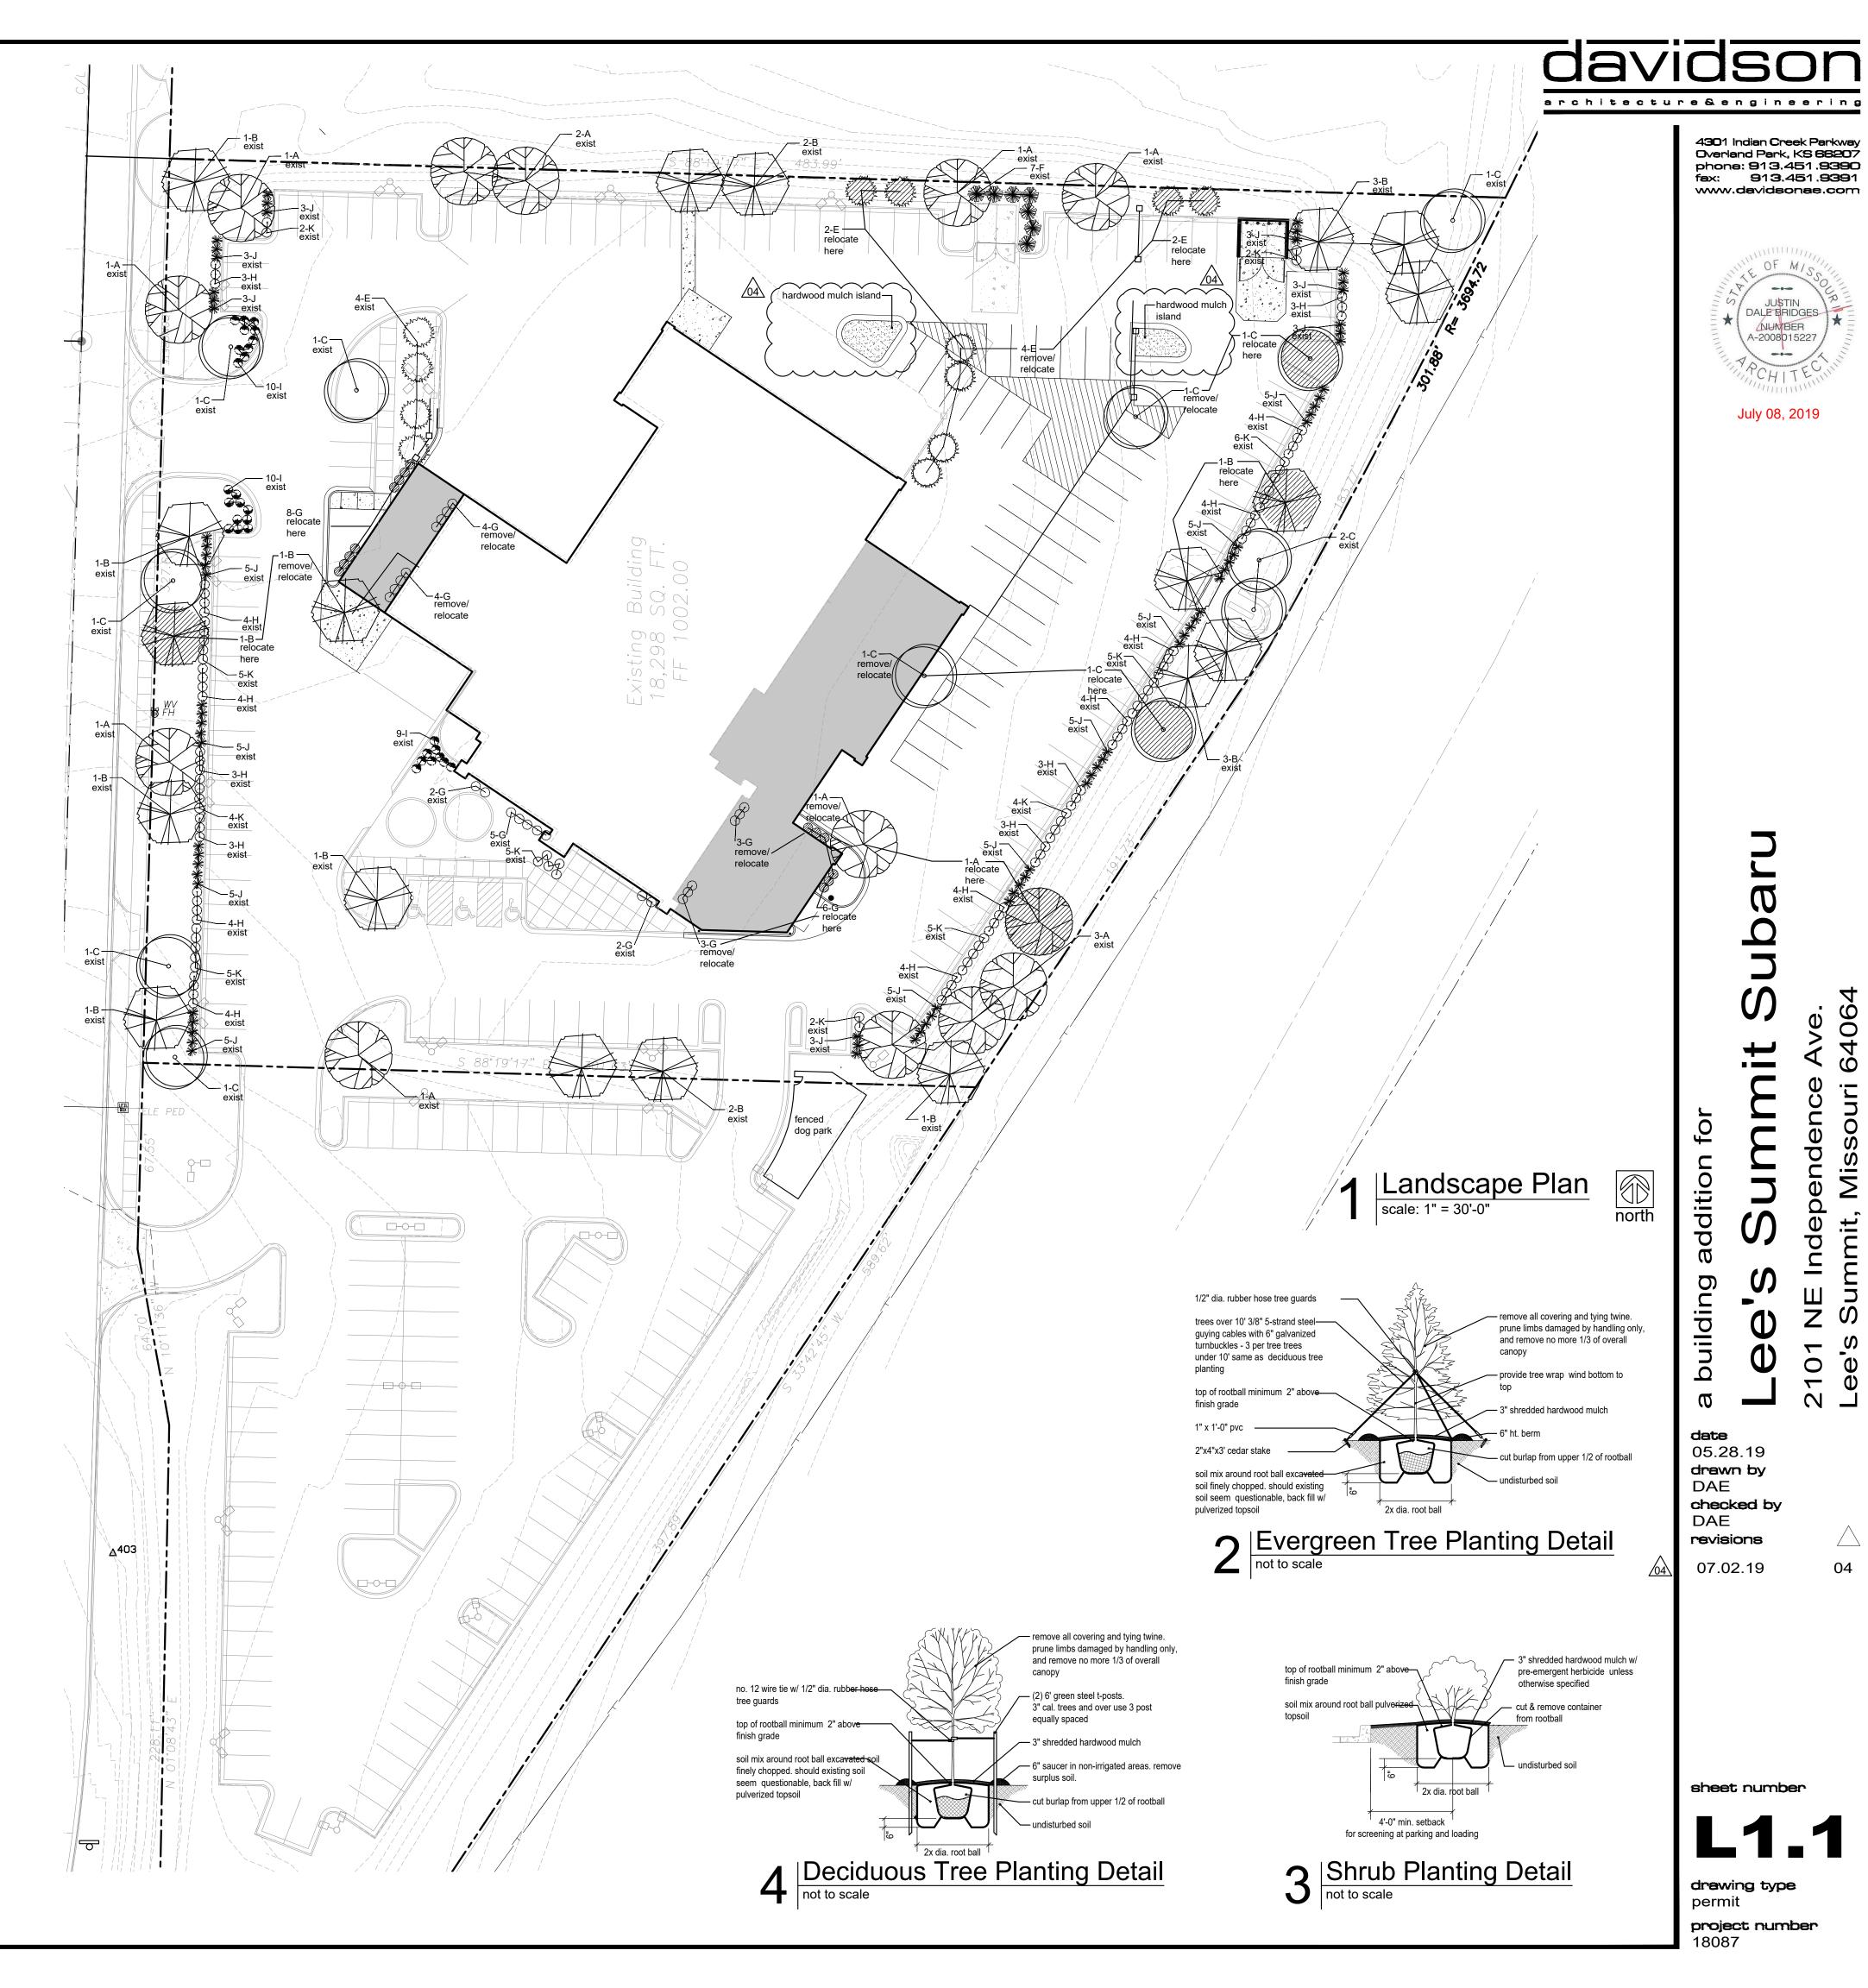

|               |                                                                                                                                                                                                                                                                                                                                                                                                                                                                                                                                                                                                                                                                                                                                                                                                                                                                                                                                                                                                                                                                                                                                                                                                                                                                                                                                                                                                                                                                                                                                                                                                                                                                                                                                                                                                                                                                                                                                                                                                                                                                                                                                | ITEM | QTY. | COMMON NAME            | BOTANICAL NAME                     | SIZE & CONDITION       |
|---------------|--------------------------------------------------------------------------------------------------------------------------------------------------------------------------------------------------------------------------------------------------------------------------------------------------------------------------------------------------------------------------------------------------------------------------------------------------------------------------------------------------------------------------------------------------------------------------------------------------------------------------------------------------------------------------------------------------------------------------------------------------------------------------------------------------------------------------------------------------------------------------------------------------------------------------------------------------------------------------------------------------------------------------------------------------------------------------------------------------------------------------------------------------------------------------------------------------------------------------------------------------------------------------------------------------------------------------------------------------------------------------------------------------------------------------------------------------------------------------------------------------------------------------------------------------------------------------------------------------------------------------------------------------------------------------------------------------------------------------------------------------------------------------------------------------------------------------------------------------------------------------------------------------------------------------------------------------------------------------------------------------------------------------------------------------------------------------------------------------------------------------------|------|------|------------------------|------------------------------------|------------------------|
| SHADE TREES   |                                                                                                                                                                                                                                                                                                                                                                                                                                                                                                                                                                                                                                                                                                                                                                                                                                                                                                                                                                                                                                                                                                                                                                                                                                                                                                                                                                                                                                                                                                                                                                                                                                                                                                                                                                                                                                                                                                                                                                                                                                                                                                                                | А    | 12   | AUTUMN PURPLE ASH      | FRAXINUS AMERICANA 'AUTUMN PURPLE' | 3" CAL.                |
|               |                                                                                                                                                                                                                                                                                                                                                                                                                                                                                                                                                                                                                                                                                                                                                                                                                                                                                                                                                                                                                                                                                                                                                                                                                                                                                                                                                                                                                                                                                                                                                                                                                                                                                                                                                                                                                                                                                                                                                                                                                                                                                                                                | В    | 17   | OCTOBER GLORY MAPLE    | ACER RUBRUM 'OCTOBER GLORY'        | 3" CAL.                |
|               | $\odot$                                                                                                                                                                                                                                                                                                                                                                                                                                                                                                                                                                                                                                                                                                                                                                                                                                                                                                                                                                                                                                                                                                                                                                                                                                                                                                                                                                                                                                                                                                                                                                                                                                                                                                                                                                                                                                                                                                                                                                                                                                                                                                                        | С    | 10   | SUPERFORM NORWAY MAPLE | ACER PLATANOIDES                   | 3" CAL.                |
| 9<br> -       | Manner of the state of the stat | E    | 8    | WHITE PINE             | PINUS STROBUS                      | 8'-0" HIGH             |
| 2<br>2<br>2   |                                                                                                                                                                                                                                                                                                                                                                                                                                                                                                                                                                                                                                                                                                                                                                                                                                                                                                                                                                                                                                                                                                                                                                                                                                                                                                                                                                                                                                                                                                                                                                                                                                                                                                                                                                                                                                                                                                                                                                                                                                                                                                                                | F    | 7    | DWARF ALBERTA SPRUCE   | PICEA GLAUCA 'CONICA'              | 4'-0" HIGH             |
| DECID. SHRUBS | $\odot$                                                                                                                                                                                                                                                                                                                                                                                                                                                                                                                                                                                                                                                                                                                                                                                                                                                                                                                                                                                                                                                                                                                                                                                                                                                                                                                                                                                                                                                                                                                                                                                                                                                                                                                                                                                                                                                                                                                                                                                                                                                                                                                        | G    | 23   | CRIMSON PYGMY BARBERRY | BERBERIS 'ATROPURPUREA NANA'       | 5 GALLON, 24-30 INCHES |
|               |                                                                                                                                                                                                                                                                                                                                                                                                                                                                                                                                                                                                                                                                                                                                                                                                                                                                                                                                                                                                                                                                                                                                                                                                                                                                                                                                                                                                                                                                                                                                                                                                                                                                                                                                                                                                                                                                                                                                                                                                                                                                                                                                | Н    | 58   | DWARF BURNING BUSH     | EUONYMUS ALATA 'COMPACTA'          | 5 GALLON, 24-30 INCHES |
|               |                                                                                                                                                                                                                                                                                                                                                                                                                                                                                                                                                                                                                                                                                                                                                                                                                                                                                                                                                                                                                                                                                                                                                                                                                                                                                                                                                                                                                                                                                                                                                                                                                                                                                                                                                                                                                                                                                                                                                                                                                                                                                                                                | I    | 29   | GOLDENFLAME SPIREA     | SPIRAEA X BUMALDA                  | 5 GALLON, 24-30 INCHES |
| EG. SHRUBS    | *                                                                                                                                                                                                                                                                                                                                                                                                                                                                                                                                                                                                                                                                                                                                                                                                                                                                                                                                                                                                                                                                                                                                                                                                                                                                                                                                                                                                                                                                                                                                                                                                                                                                                                                                                                                                                                                                                                                                                                                                                                                                                                                              | J    | 71   | SEA GREEN JUNIPER      | JUNIPERUS CHINENSIS 'SEA GREEN'    | 5 GALLON, 24-30 INCHES |
|               | { + }                                                                                                                                                                                                                                                                                                                                                                                                                                                                                                                                                                                                                                                                                                                                                                                                                                                                                                                                                                                                                                                                                                                                                                                                                                                                                                                                                                                                                                                                                                                                                                                                                                                                                                                                                                                                                                                                                                                                                                                                                                                                                                                          | К    | 45   | BEARBERRY COTONEASTER  | COTONEASTER DAMMERI                | 5 GALLON, 24-30 INCHES |

|               | plant schedule (existing relocated) |      |                        |                                    |  |  |  |  |
|---------------|-------------------------------------|------|------------------------|------------------------------------|--|--|--|--|
|               | ITEM                                | QTY. | COMMON NAME            | BOTANICAL NAME                     |  |  |  |  |
|               | А                                   | 1    | AUTUMN PURPLE ASH      | FRAXINUS AMERICANA 'AUTUMN PURPLE' |  |  |  |  |
|               | В                                   | 1    | OCTOBER GLORY MAPLE    | ACER RUBRUM 'OCTOBER GLORY'        |  |  |  |  |
| $\bigcirc$    | С                                   | 2    | SUPERFORM NORWAY MAPLE | ACER PLATANOIDES                   |  |  |  |  |
| S S. V.       | E                                   | 4    | WHITE PINE             | PINUS STROBUS                      |  |  |  |  |
| $\overline{}$ | G                                   | 14   | CRIMSON PYGMY BARBERRY | BERBERIS 'ATROPURPUREA NANA'       |  |  |  |  |

## landscape notes:

226 TOTAL SHRUBS

- Landscaping shall be coordinated with the location of utilities, driveways and traffic clearance zones.
- The contractor doing excavation on public right-of-way shall give 48 hours advance notice to and obtain information from utility companies. Prior to commencement of work, the contractor shall notify all those companies which have facilities in the near vicinity of the construction to be performed.
- Existing underground, overhead, utilities and drainage structures have been plotted from available information and therefore, their locations must be considered approximate only. It is the responsibility of the individual contractors to notify the utility companies to locate their utilities before actual construction.
- Contractor shall verify location of and protect all utilities and structures. Damage to utilities and structures shall be repaired by the contractor to the satisfaction of the owner at no additional expense.
- Entire site to be irrigated by underground system, including right of way as req'd. (limits of sod including all other disturbed area's and all planting beds)
- Irrigation system shall include an automatic rain sensor. All landscape materials shall be installed in accordance with the current planting procedures established by the most recent addition of the American Standard for Nursery Stock.
- 9. Trees planted per this plan shall be installed during the spring (march 15 through june 15) or fall (september 15 through december 1). Written city approval will be required for planting during other times of the year.
- 10. Stake and guy all trees per planting details.
- 11. Install all shrubs and groundcover per planting details. 12. Elevation of top of mulch shall be 1/2" below any adjacent pavement/turf areas.
- 13. Root stimulator shall be applied to the soil backfill of each plant during installation. 14. Contractor shall verify all landscape material quantities and shall report any discrepancies immediately to the Architect.
- 15. Contractor shall stake plant locations in the field and have approval by the Architect before proceeding with installation.
- 16. Contractor shall guarantee all plant material for a period of one (1) year from date of initial acceptance. Contractor is responsible for maintaining plant material until acceptance is received.
- Maintenance shall include watering, maintaining plants in vertical position and shrub bed weed control.
- 17. All plant material shall meet or exceed minimum requirements defined by the "American Standard for Nursery Stock" ANSI Z60.1. 18. No plant material shall be substituted without written approval of the Architect per specifications.
- 19. Trees and seasonal color areas shall be mulched with three (3) inches minimum shredded hardwood mulch. Planting beds as delineated shall be separated from pavement/turf areas with metal edging and mulched with three (3) inches minimum shredded hardwood mulch over weed barrier fabric, except where otherwise specified.
- 20. All existing plant material to be retained shall be wrapped with orange, or bright, colored plastic snow fence around base of trees and around all shrubs. Stake to hold in place during construction. 21. All shrubs used as parking buffer to be min. 18" tall at planting and maintained 3'-0" max. height. Install plants not to encroach upon cars parked, when at full growth.
- 22. All trees with above a 2" caliper shall be double staked, while smaller trees shall be single staked. 23. Ground mechanical and electrical equipment shall be wholly screened from street right-of-way and residential developments.
- 24. Maximum slope shall be not greater than 3 : 1.
- 25. All portions of site not covered by paving, mulch, plantings, etc. are to be sodded. Sod shall extend to all disturbed areas and shall include portions of right of way if necessary.

## LANDSCAPE REQUIREMENTS

SITE AREA = 130,530 S.F. / 2.99 ACRES

IMPERVIOUS AREA = 98,665 S.F. = 76% < 80%

GREEN SPACE = 31,865 = 24% > 20%

112,232 S.F. / 5,000 S.F. = 22.4 REQ'D AND 23 TREES PROVIDED 112,232 S.F. / 5,000 S.F. x 2 = 44.9 REQ'D AND 45 SHRUBS PROVIDED

STREET FRONTAGE @ WEST

20'-0" LANDSCAPE STRIP PROVIDED 328 L.F. / 30'-0" = 10.9 REQ'D AND 11 TREES PROVIDED

1 SHRUB PER 20'-0" = 16.4 REQ'D AND 65 SHRUBS PROVIDED

STREET FRONTAGE @ I-470 20'-0" LANDSCAPE STRIP PROVIDED

380 L.F. / 30'-0" = 12.7 REQ'D AND 13 TREES PROVIDED 1 SHRUB PER 20'-0" = 19 REQ'D AND 89 SHRUBS PROVIDED

PARKING AND LOADING AREA 5% OF PARKING = 3,982 S.F. REQ'D., 6,209 S.F. PROVIDED

100% SCREENING ALONG STREET FRONTAGE

47 TOTAL TREES REQUIRED, 47 + 7 ORNAMENTAL EVERGREENS PROVIDED 81 TOTAL SHRUBS REQUIRED, 226 PROVIDED

July 08, 2019