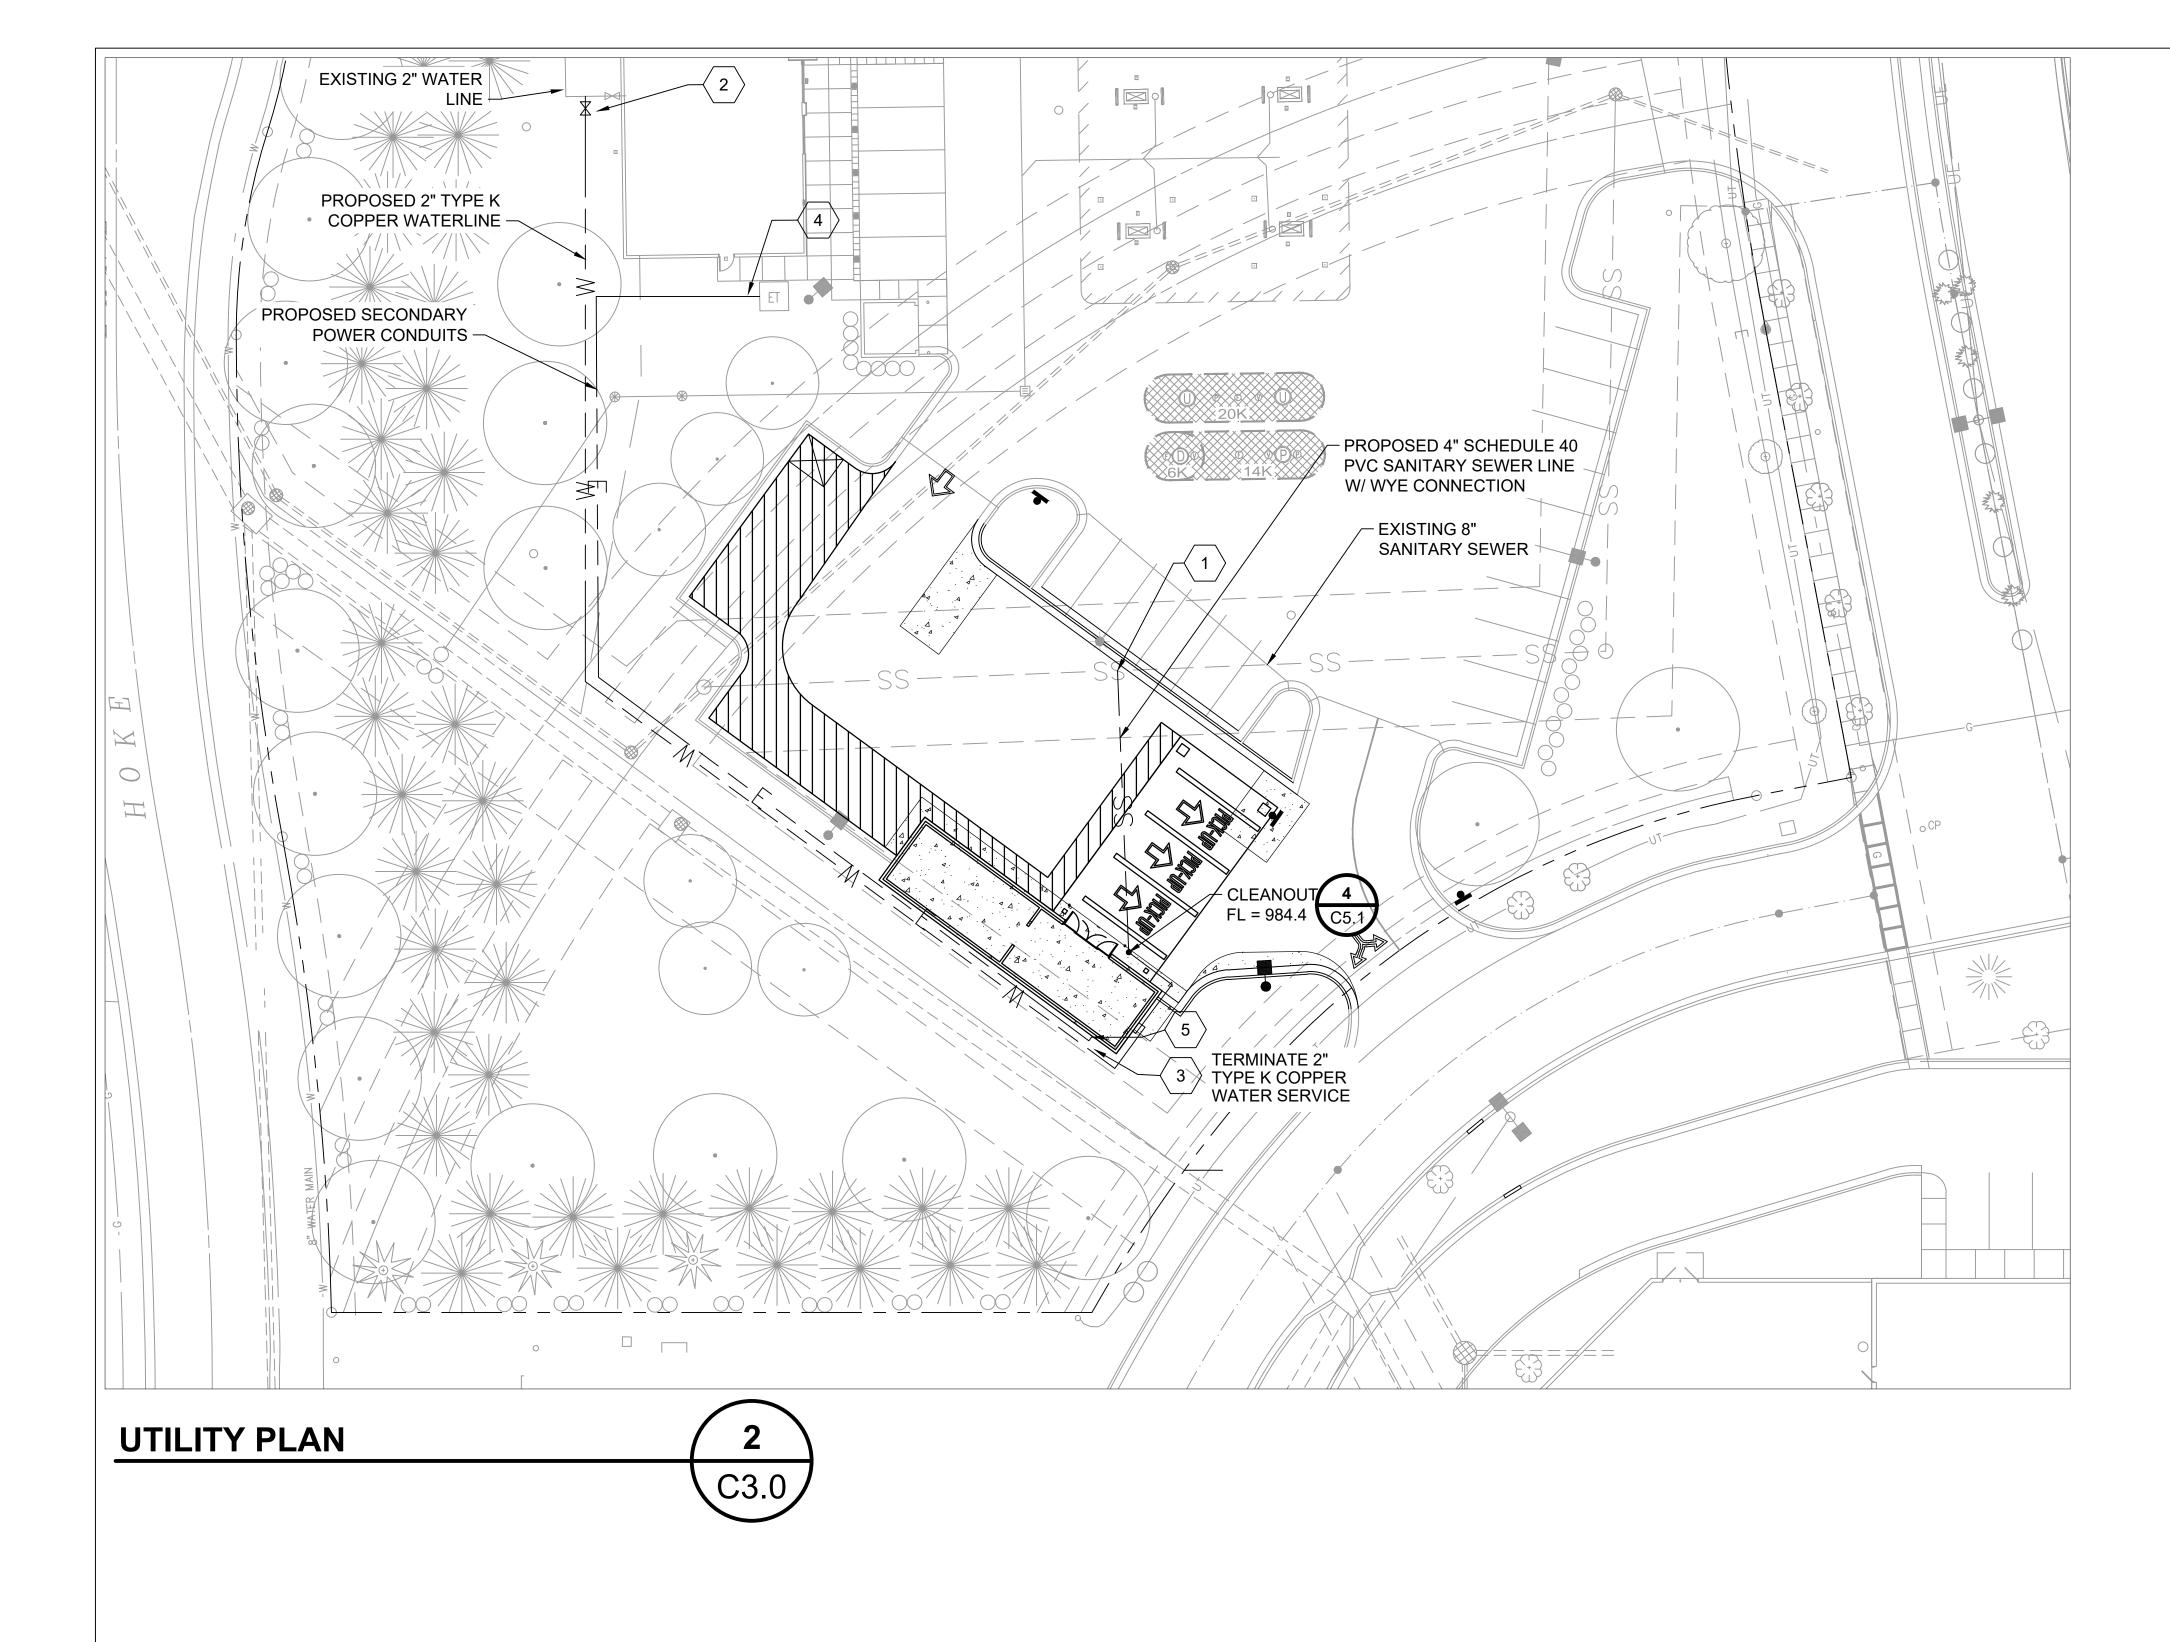

## UTILITY KEYED NOTES

FIELD LOCATE AND VERIFY FLOWLINE AT EXIST. 8" SANITARY MAIN PRIOR TO INSTALLING SEWER AND SETTING INTERCEPTOR FLOWLINES. CONNECT NEW 4" SERVICE USING 8"X4" WYE. APPROX. 3.42'. INSTALL PER CITY OF LEE'S SUMMIT STANDARD DETAIL SAN-1 CONNECTION DETAIL

SED WATERLINE TAP. CONNECT TO EXISTING 2" DOMESTIC SERVICE LINE WITH NEW COORDINATE TAP LOCATION WITH CITY OF LEE'S SUMMIT WATER PRIOR TO RUCTION. PAY ALL ASSOCIATED TAP OR SERVICES FEES. CONTRACTOR SHALL DINATE THE INSTALLATION, TESTING, AND INSPECTION OF ALL DOMESTIC WATER AND FIRE SYSTEMS WITH THE ASSOCIATED UTILITY COMPANIES AND AGENCIES.

TILITY SUBCONTRACTOR SHALL STUB UP PIPE TO 6" BELOW FINNISH FLOOR ELEVATION AP. BUILDING PLUMBING SUBCONTRACTOR SHALL CONNECT STUB UP TO PLUMBING IN REFER TO PLUMBING DRAWINGS FOR CONTINUATION AND DETAIL OF FINAL CONNECTION DING FLOOR.

GROUND POWER SERVICE FROM EXISTING TRANSFORMER. COORDINATE POWER NY PRIOR TO CONSTRUCTION.

JILDING ELECTRICAL DRAWINGS FOR TERMINATION OF CONDUIT. SITE UTILITY RACTOR SHALL STUB UP CONDUIT 6" BELOW FINISH FLOOR AND CAP. SEE ELECTRICAL S FOR CONTINUATION.