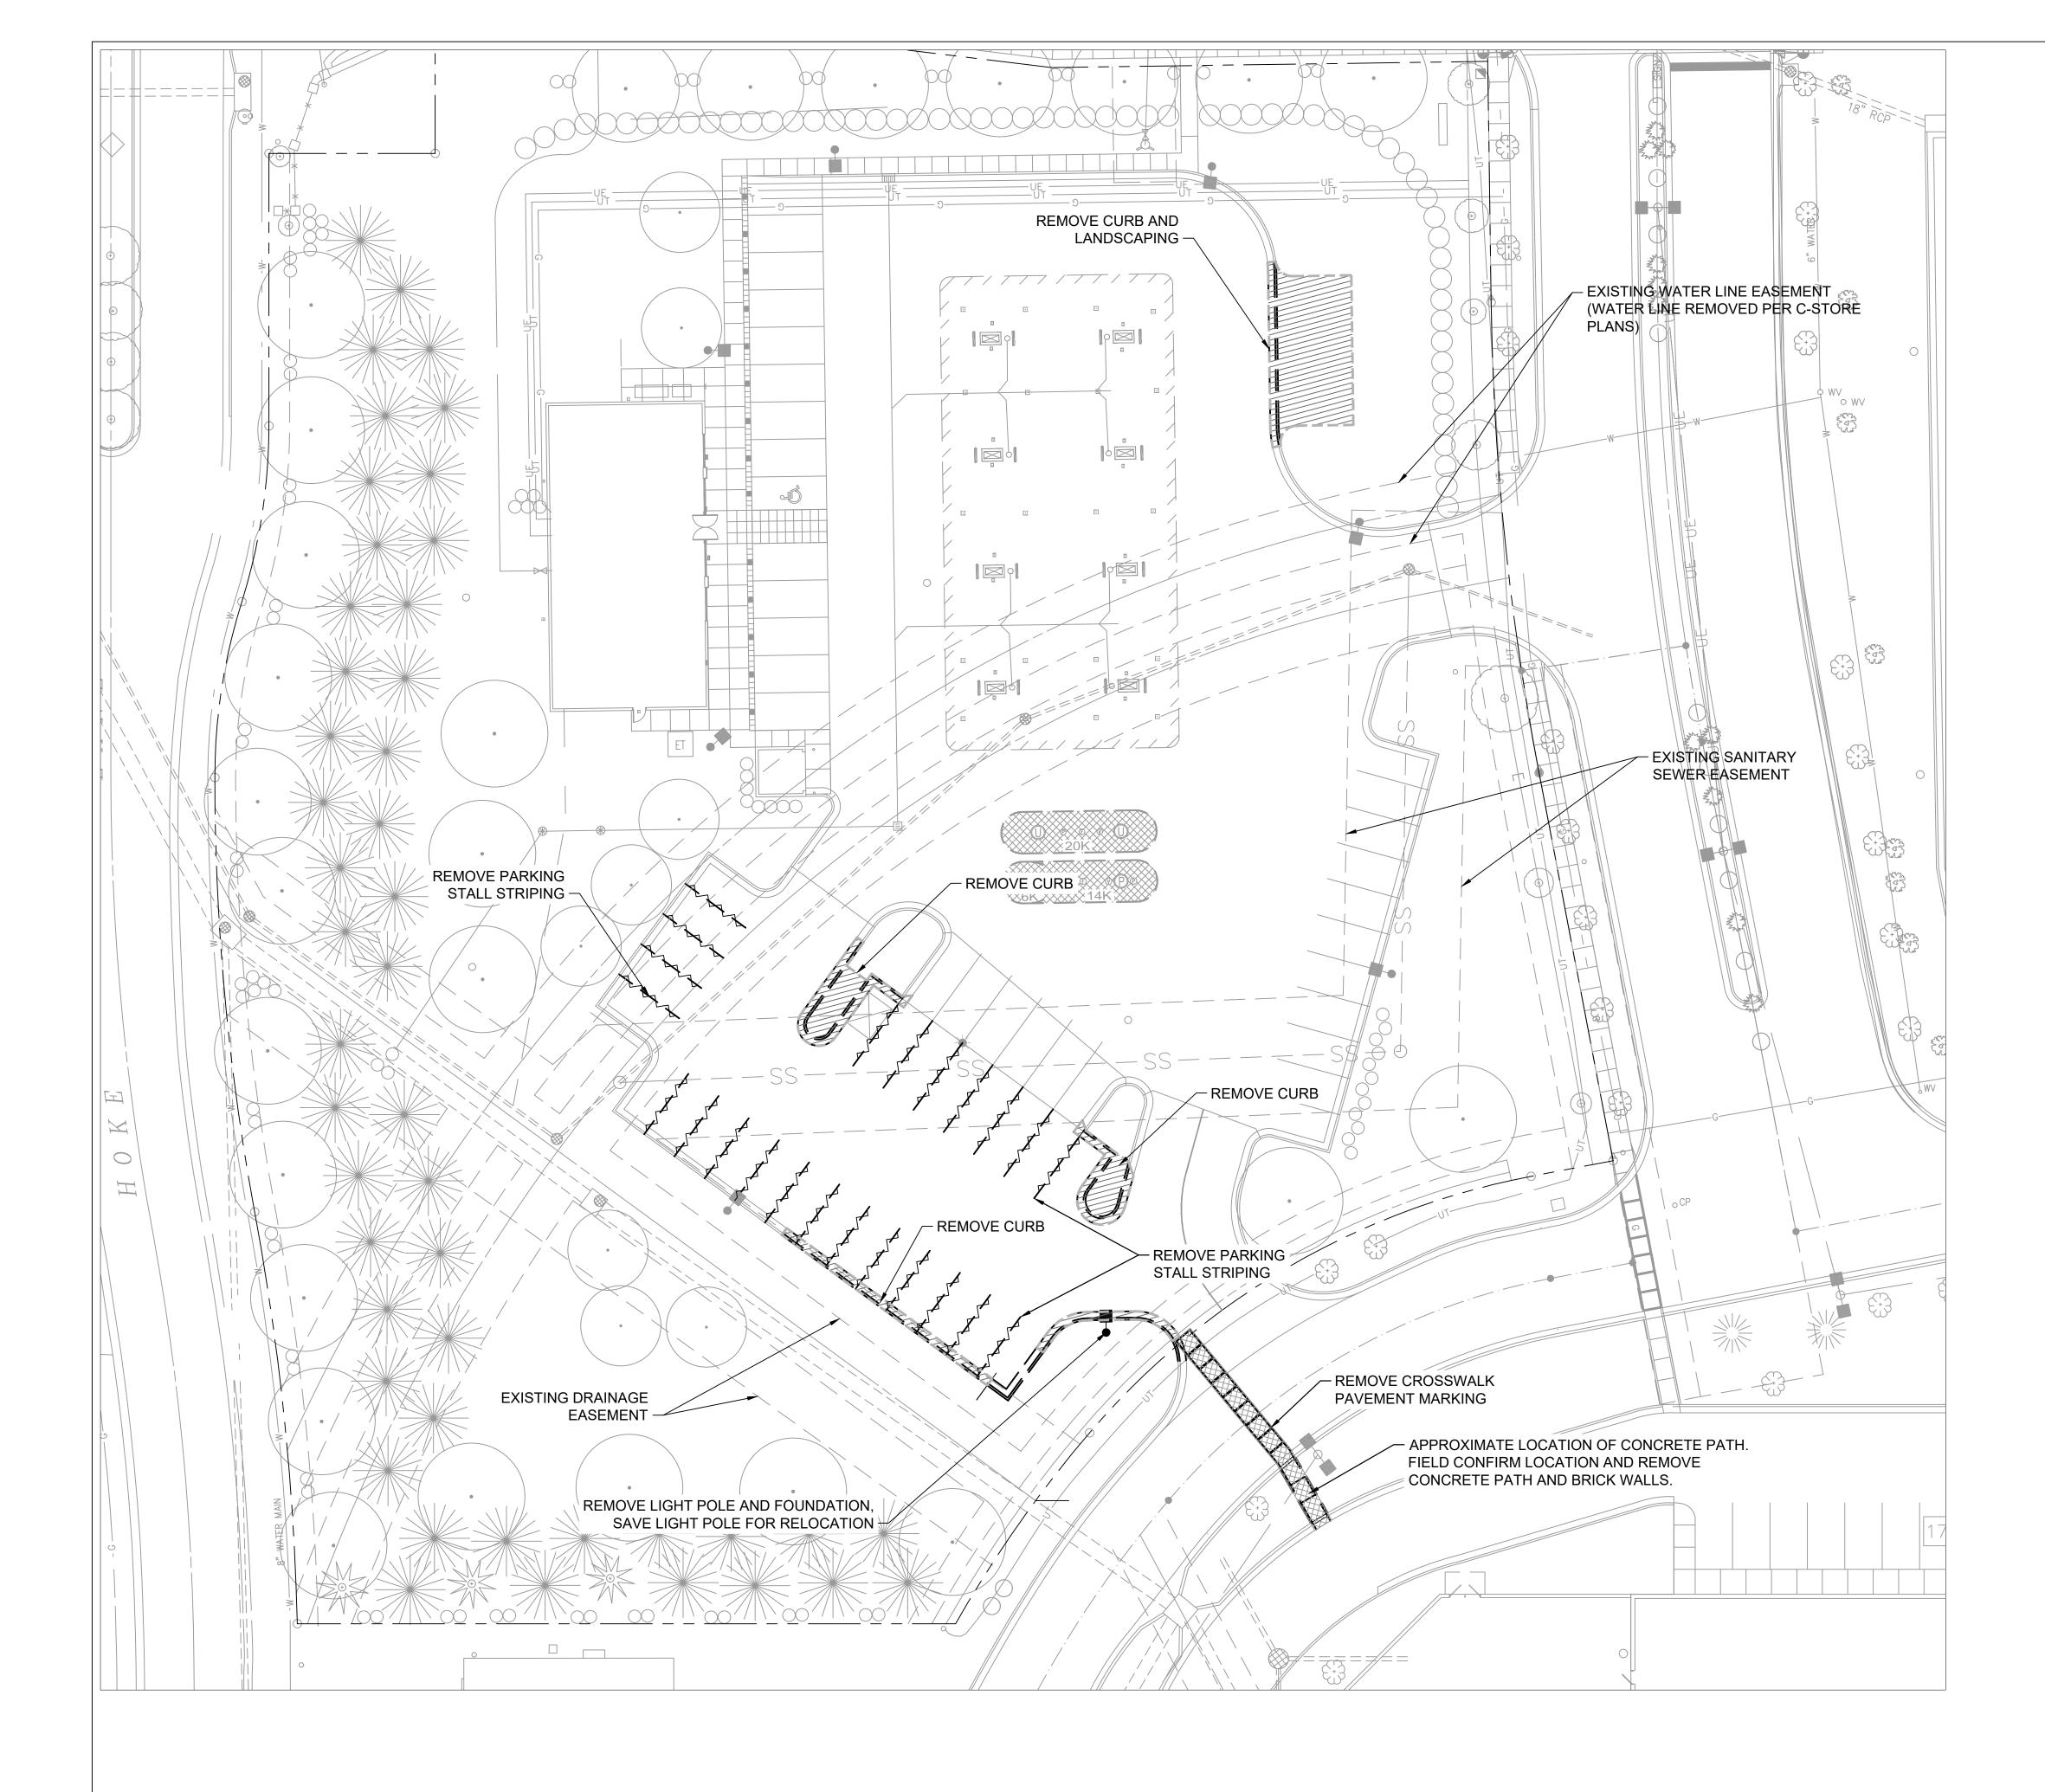

A2.1 KIOSK ELEVATIONS

**CITY OF LEE'S SUMMIT** 

C0.1

|            |                                                                                                                                                                                                                                                                                                                                                                                                                                                                                                    | REVISION | DATE<br>BY                               |                           |          |
|------------|----------------------------------------------------------------------------------------------------------------------------------------------------------------------------------------------------------------------------------------------------------------------------------------------------------------------------------------------------------------------------------------------------------------------------------------------------------------------------------------------------|----------|------------------------------------------|---------------------------|----------|
|            | PROPOSED BOLLARD<br>PROPOSED LIGHT FIXTURE AND BASE<br>EXISTING SANITARY SEWER MANHOLE<br>EXISTING CLEANOUT<br>EXISTING CLEANOUT<br>EXISTING STORM SEWER MANHOLE<br>EXISTING STORM SEWER INTAKE<br>EXISTING TRAFFIC SIGN<br>EXISTING TRAFFIC SIGN<br>EXISTING FIRE HYDRANT<br>EXISTING FIRE HYDRANT<br>EXISTING FROST FREE HYDRANT<br>EXISTING SPOT ELEVATION<br>TOP OF CURB ELEVATION<br>GUTTER ELEVATION<br>TOP OF WALL ELEVATION<br>BOTTOM OF WALL ELEVATION<br>TYPICAL<br>BACK TO BACK OF CURB |          | - EXISTING WATER MAIN<br>- PROPERTY LINE | FINAL DEVELOPMENT<br>PLAN | 06/07/19 |
| $\bigcirc$ | EXISTING SHRUB                                                                                                                                                                                                                                                                                                                                                                                                                                                                                     | X        | DEMO TREES                               |                           | (c)      |
| GENER/     | AL NOTES                                                                                                                                                                                                                                                                                                                                                                                                                                                                                           |          |                                          |                           |          |

1. PROTECT EXISTING STRUCTURES AND ADJACENT PROPERTY DURING CONSTRUCTION.

2. PROTECT EXISTING UTILITIES DURING CONSTRUCTION.

3. THE LOCATIONS OF ALL UTILITIES INDICATED ON THE PLANS ARE TAKEN FROM EXISTING RECORDS. THE EXACT LOCATION AND ELEVATION OF ALL UTILITIES MUST BE DETERMINED BY THE CONTRACTOR. IT SHALL BE THE DUTY OF THE CONTRACTOR TO ASCERTAIN WHETHER ANY ADDITIONAL UTILITIES OTHER THAN THOSE SHOWN ON THE PLAN MAY BE PRESENT.

4. ALL DIMENSIONS TO BACK-OF-CURB UNLESS NOTED OTHERWISE. ALL DIMENSIONS TO BE FIELD VERIFIED.

5. ALL SLOPES IN PAVEMENT SHALL BE UNIFORM TO AVOID PONDING.

6. PROVIDE 1" EXPANSION MATERIAL WHERE CONCRETE IS POURED AGAINST EXISTING CONCRETE.

7. FINISH GRADES SHOWN ARE TO TOP OF PAVING, SIDEWALKS, OR FINISH GRADE.

8. STAGING LOCATION FOR CONSTRUCTION EQUIPMENT AND MATERIALS TO BE COORDINATED WITH AND APPROVED BY THE OWNER.

9. PHASE PROJECT SO THAT FOOD STORE REMAINS OPEN AND ACCESSIBLE AT ALL TIMES.

### **DEMOLITION NOTES**

1. REMOVAL OR ABANDONMENT OF PUBLIC UTILITIES SHALL BE FULLY COORDINATED WITH APPROPRIATE UTILITY SUPPLIER AND REGULATORY AGENCIES.

2. ALL CONSTRUCTION/DEMOLITION DEBRIS SHALL BE DISPOSED OF OR RECYCLED OFF SITE IN FULL COMPLIANCE WITH CURRENT ENVIRONMENTAL REGULATIONS.

3. PROTECT ADJACENT PROPERTY DURING DEMOLITION.

4. PROTECT EXISTING UTILITIES WHICH ARE TO REMAIN. THE LOCATIONS OF ALL UTILITIES INDICATED ON THE PLANS ARE TAKEN FROM EXISTING RECORDS. THE EXACT LOCATION AND ELEVATION OF ALL UTILITIES MUST BE DETERMINED BY THE CONTRACTOR. IT SHALL BE THE DUTY OF THE CONTRACTOR TO ASCERTAIN WHETHER ANY ADDITIONAL FACILITIES OTHER THAN THOSE SHOWN MAY BE PRESENT.

5. REMOVE ALL DESIGNATED STREETS, DRIVEWAYS, ETC. IN THEIR ENTIRETY. BACKFILL ALL EXCAVATIONS WITH COHESIVE MATERIAL COMPACTED TO 98% STANDARD PROCTOR DENSITY. BACKFILLING TO BE OBSERVED BY GEOTECHNICAL ENGINEER EMPLOYED BY OWNER.

6. ALL UNDERGROUND AND OVERHEAD UTILITIES WITHIN PROPOSED BUILDING AREA LIMITS ARE TO BE REMOVED ENTIRELY. UTILITIES OUTSIDE THE BUILDING AREA LIMITS MAY BE ABANDONED IN ACCORDANCE WITH UTILITY SUPPLIER REQUIREMENTS.

7. DEMOLITION NOTES AS SHOWN ON THE PLAN ARE NOT ALL INCLUSIVE. CONTRACTOR TO ABANDON IN PLACE OR REMOVE AND DISPOSE OF ALL EXISTING SITE IMPROVEMENTS ABOVE AND BELOW GROUND TO COMPLY WITH THE GENERAL INTENT OF THIS DOCUMENT.

8. CONTRACTOR SHALL BE RESPONSIBLE FOR LOCATING ALL UTILITIES PRIOR TO CONSTRUCTION, BOTH PUBLIC AND PRIVATE.

9. CONTRACTOR SHALL BE RESPONSIBLE FOR REMOVING AND SALVAGING ANY IRRIGATION COMPONENTS AND ADJUSTING IRRIGATION AS REQUIRED FOR OPERATION ON REMAINDER OF SITE DURING CONSTRUCTION.

10. CONTRACTOR SHALL BE RESPONSIBLE FOR COORDINATING SITE DEMOLITION WITH BUILDING DEMOLITION PRIOR TO CONSTRUCTION.

ACCORDING TO THE FEDERAL EMERGENCY MANAGEMENT AGENCY NATIONAL FLOOD INSURANCE PROGRAM FLOOD INSURANCE RATE MAP COMMUNITY PANE NO. 290174 0009C & 290174 0017C THE PROPERTY SHOWN HEREON DOES NOT LIE WITHIN A FLOOD HAZARDOUS ZONE.