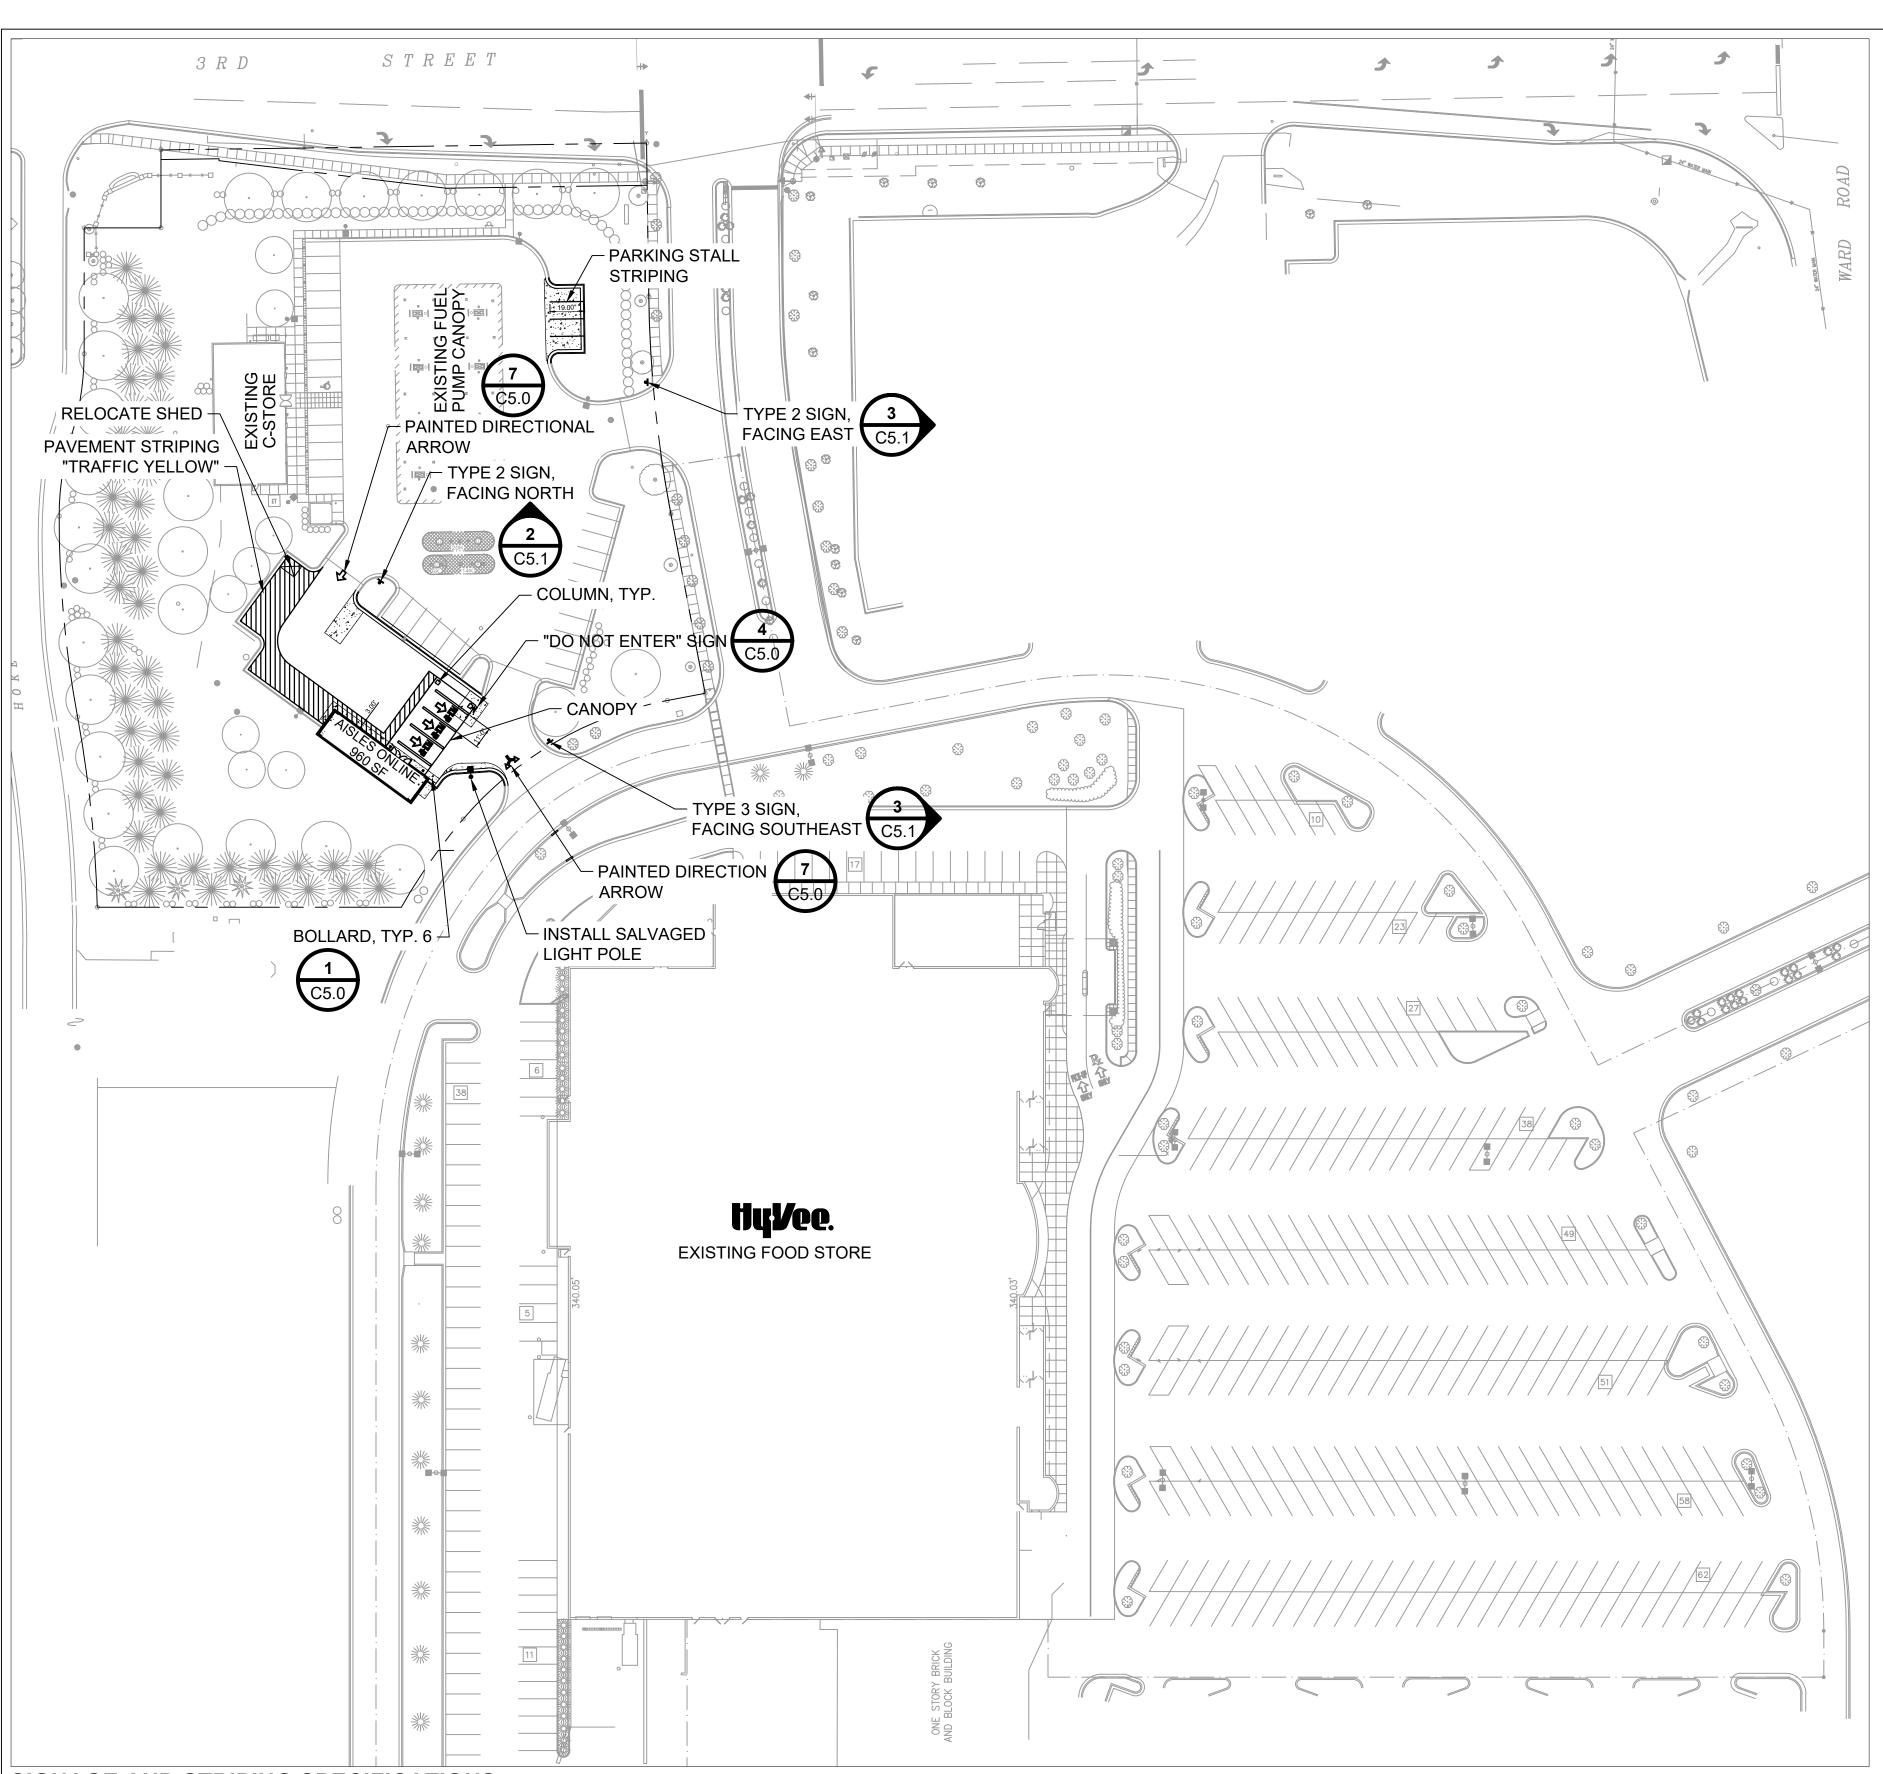

## SIGNAGE AND STRIPING SPECIFICATIONS:

1. PAINT TRAFFIC DIRECTION ARROWS, PARKING STRIPES, AND HANDICAP SYMBOLS "TRAFFIC YELLOW".

2. PAINT SHALL BE LEAD FREE WATERBORNE TRAFFIC AND HIGHWAY MARKING PAINT UC-3586 YELLOW AS MANUFACTURED BY DIAMOND VOGEL PAINTS OR EQUIVALENT.

3. PROVIDE FOUNDRY GRADE SILICA SAND THAT MEETS A 50/60 GRADED SAND WHEN TESTED ACCORDING TO ASTM C-136 OR GLASS BEADS THAT MEET FEDERAL SPECIFICATION TT-B-1325, TYPE I, GRADATION A.

4. BEFORE APPLICATION OF PAINT, PAINTING SURFACE MUST BE DRY AND FREE FROM DIRT, GREASE, OIL, OR OTHER MATERIAL THAT WOULD REDUCE THE BOND BETWEEN THE PAVEMENT AND PAINT. CLEAN THE AREA TO BE PAINTED BY SWEEPING OR COMPRESSED AIR.

5. APPLY PAINT AT LOCATIONS, DIMENSIONS, AND SPACING SHOWN ON THE PLANS.

6. MIX PAINT IN ACCORDANCE WITH MANUFACTURER'S INSTRUCTIONS AND APPLY AT THE RATE OF 115 SF/GALLON. THE ADDITION OF THINNER WILL NOT BE PERMITTED.

7. APPLY SILICA SAND AT 4LBS/GALLON OF PAINT IMMEDIATELY AFTER THE APPLICATION OF PAINT. SILICA SAND SHALL ADHERE TO THE CURED PAINT PRIOR TO FINAL ACCEPTANCE AND PAYMENT.

8. TREAT GLASS BEADS WITH ADHESION PROMOTING COATINGS AS SPECIFIED BY THE PAINT MANUFACTURER. APPLY GLASS BEADS AT 7LBS/GALLON OF PAINT IMMEDIATELY AFTER THE APPLICATION OF PAINT. GLASS BEADS SHALL ADHERE TO THE CURED PAINT PRIOR TO FINAL ACCEPTANCE OF PAYMENT.

9. PROTECT ALL MARKINGS FROM DAMAGE UNTIL PAINT IS DRY.

| MPERVIOUS COV                      |                                        |                                       |                   | GENERAL NOTES                                                                                                                 |                               | DATE<br>BY              |
|------------------------------------|----------------------------------------|---------------------------------------|-------------------|-------------------------------------------------------------------------------------------------------------------------------|-------------------------------|-------------------------|
|                                    | PERVIOUS (SQ. FT.)                     | , , , , , , , , , , , , , , , , , , , |                   | 1. PROTECT EXISTING STRUCTURES AND ADJACENT PROPERTY DURING                                                                   | FINAL DEVELOPMENT<br>PLAN     | 06/07/19                |
| C-STORE<br>FOOD STORE              | 47,775<br>319,699                      | 104,960<br>341,699                    | <b>46%</b><br>94% | CONSTRUCTION.                                                                                                                 |                               |                         |
|                                    | 010,000                                | 011,000                               | 5 778             | 2. PROTECT EXISTING UTILITIES DURING CONSTRUCTION.                                                                            |                               |                         |
| LOOR AREA RAT                      | 10                                     |                                       |                   | 3. THE LOCATIONS OF ALL UTILITIES INDICATED ON THE PLANS ARE                                                                  |                               |                         |
|                                    | UILDING (SQ. FT.)                      | LOT (SQ. FT.)                         | FAR               | TAKEN FROM EXISTING RECORDS. THE EXACT LOCATION AND<br>ELEVATION OF ALL UTILITIES MUST BE DETERMINED BY THE                   |                               |                         |
| S-STORE                            | 2,810                                  | 104,960                               | 3%                | CONTRACTOR. IT SHALL BE THE DUTY OF THE CONTRACTOR TO                                                                         |                               |                         |
| OOD STORE                          | 90,500                                 | 341,699                               | 26%               | ASCERTAIN WHETHER ANY ADDITIONAL UTILITIES OTHER THAN THOSE<br>SHOWN ON THE PLAN MAY BE PRESENT.                              |                               |                         |
|                                    |                                        |                                       |                   | 4. ALL DIMENSIONS TO BACK-OF-CURB UNLESS NOTED OTHERWISE. ALL                                                                 |                               |                         |
|                                    |                                        |                                       |                   | DIMENSIONS TO BE FIELD VERIFIED.                                                                                              |                               |                         |
| ONVENIENCE ST                      | ORE                                    |                                       | 57<br>395         | 5. ALL SLOPES IN PAVEMENT SHALL BE UNIFORM TO AVOID PONDING.                                                                  |                               |                         |
| TORE SIZES GFA                     | A.                                     |                                       | 393               | 6. FINISH GRADES SHOWN ARE TO TOP OF PAVING, SIDEWALKS, OR                                                                    |                               |                         |
| -STORE (SQ. FT.)                   | 1                                      |                                       | 2810              | FINISH GRADE.                                                                                                                 |                               |                         |
| OOD STORE (SQ.                     | ,                                      | 8                                     | 8537              | 7. STAGING LOCATION FOR CONSTRUCTION EQUIPMENT AND MATERIALS                                                                  | 8                             |                         |
|                                    | ,                                      |                                       | 1963              | TO BE COORDINATED WITH AND APPROVED BY THE OWNER.                                                                             |                               |                         |
| EQUIRED PARKII                     |                                        |                                       | QU<br>15          | PAVEMENT SPECIFICATIONS                                                                                                       |                               | Ζ                       |
| OOD STORE 4/10                     |                                        |                                       | 355               |                                                                                                                               |                               |                         |
| IARKET GRILLE (F                   | RESTAURANT) 14/10                      | 000 GFA                               | 28                | CONCRETE:                                                                                                                     |                               |                         |
| OTAL                               |                                        |                                       | 398               | 1. CONCRETE MIX SHALL BE KCMMB 4K MIX PROVIDED BY A KCMMB<br>APPROVED SUPPLIER                                                |                               | 1                       |
|                                    |                                        |                                       |                   |                                                                                                                               | Z                             |                         |
| ROPOSED PARK                       | _                                      |                                       | 34                | 2. INSTALL ROADS, PARKING SURFACES, SIDEWALKS AND CURBS WHERE<br>INDICATED ON PLAN. CONCRETE STRENGTH SHALL BE 4,000 PSI @ 28 | 1 -                           | ; С                     |
| OOD STORE                          | <b>-</b>                               |                                       | 395               | DAYS.                                                                                                                         |                               | · U                     |
| OTAL                               |                                        |                                       | 426               | 3. FOR CONCRETE PAVEMENTS, PROVIDE CONTROL JOINTS AT 12'-0"                                                                   |                               | ÌĒ                      |
|                                    | _                                      |                                       |                   | OVER CENTER EACH WAY MAXIMUM UNLESS NOTED OTHERWISE ON PLAN.                                                                  |                               |                         |
| ARKING SURPLU                      | S                                      |                                       | 32                | 4. PERFORM CONCRETE WORK IN ACCORDANCE WITH ACI 301 AND ACI                                                                   |                               |                         |
|                                    |                                        |                                       |                   | 318. CONFORM TO ACI305 DURING HOT WEATHER AND AC0 306.1 DURING                                                                |                               |                         |
| <u>_OOD ZONE</u><br>CCORDING TO TH | IE FEDERAL EMERO                       | GENCY MANAGE                          | MENT              | COLD WEATHER.                                                                                                                 |                               |                         |
| GENCY NATIONAL                     | _ FLOOD INSURANC                       | E PROGRAM FL                          | OOD               | 5. CONCRETE FINISH: MEDIUM BROOM PERPENDICULAR TO THE PATH OF                                                                 |                               |                         |
|                                    | MAP COMMUNITY P<br>PROPERTY SHOWN      |                                       |                   |                                                                                                                               |                               |                         |
| ITHIN A FLOOD H                    | AZARDOUS ZONE.                         |                                       |                   | 6. CONCRETE CURING AGENT: RESIN BASED, MEMBRANE FORMING<br>COMPOUND COMPLYING WITH ASTM C309, TYPE 1.                         |                               |                         |
|                                    |                                        |                                       |                   |                                                                                                                               | د<br>د<br>د                   | 0                       |
| TTLE BLUE RIVER                    | R                                      |                                       |                   | 7. CONCRETE SIDEWALK JOINT SEALENT: SELF-LEVELING<br>POLYURETHANE GUN GRADE SEALANT, COLOR: GRAY.                             | × 50266                       | 2800<br>2800            |
| <u>ONING</u><br>HE PROPERTY SH     | IOWN HEREON IS Z                       | ONED CP-2 (PL                         |                   | 8. CONCRETE ROADS, PARKING LOT, AND CURB JOINT SEALANT: HOT                                                                   | KWA<br>WA                     | 37-28                   |
| EIGHBORHOOD C                      | OMMERCIAL DISTR                        | ICT)                                  |                   | POURED JOINT SEALANT COMPOSED OF PETROPOLYMERS MEETING                                                                        | PAR                           | IЕЭ, -<br>15) 2(<br>935 |
|                                    | BACK REGULATION                        |                                       |                   | REQUIREMENTS OF ASTM D 3405. FILL JOINTS FULL. DO NOT USE BACKER ROD.                                                         |                               | E: (5<br>267-2          |
| RONT YARD: MINI                    | MUM REQUIRED SE                        | TBACK, 0-5 FEE                        | Т                 |                                                                                                                               |                               | UЕ3<br>НОN<br>515) 1    |
| TREET SIDE YARD                    | D: MINIMUM REQUIF                      | RED SETBACK, 0                        | -5 FEET           |                                                                                                                               |                               | ESI<br>ELEPI<br>VX: (t  |
| ITERIOR SIDE YAF                   | RD: NONE REQUIRE                       | D                                     |                   |                                                                                                                               |                               | у Н Ц                   |
| EAR YARD: NONE                     | REQUIRED                               |                                       |                   |                                                                                                                               |                               | R                       |
|                                    |                                        |                                       |                   |                                                                                                                               |                               | WNED                    |
| ROPERTY DESCR                      | IPTION:                                |                                       |                   |                                                                                                                               |                               |                         |
|                                    | R CREEK ESTATES,                       |                                       |                   | ,                                                                                                                             |                               | OVEI                    |
|                                    | E'S SUMMIT, JACKS<br>D PLAT THEREOF. ( |                                       |                   |                                                                                                                               |                               | EMPL                    |
| ,                                  | E OR LESS. THIS D<br>SURANCE COMPAN    |                                       |                   |                                                                                                                               | <u>ຼ</u> ິດ ເບັ               |                         |
| ARCH 3, 1997.                      |                                        |                                       |                   |                                                                                                                               |                               |                         |
|                                    | EASEMENT INFORM                        | -                                     | -                 |                                                                                                                               |                               |                         |
| ITLE INSURANCE 1997.               | COMPANY'S COMM                         | ITMENT NO. 197-                       | 10717 D/          | ATED MARCH                                                                                                                    | ിപ്പ് 🗖                       |                         |
|                                    | E ABOVE REFERRE                        |                                       | LWENT ¢           | TATES THAT                                                                                                                    | TE OF MISS                    | E.                      |
| HE PROPERTY SH                     | IOWN HEREON IS S                       | UBJECT TO THE                         | E TERMS           | AND                                                                                                                           | JEFFREY                       | 12)                     |
|                                    | IE EASEMENT AGRI<br>A DELAWARE COR     |                                       |                   |                                                                                                                               | THOMAS<br>KOCHTANEK<br>NUMBER | A S                     |
| TD. RECORDED J<br>T PAGE 462.      | UNE 10, 1983 AS DC                     | CUMENT NO. I-                         | 525159, I         | N BOOK I-1221                                                                                                                 | PE-2010019561                 | E                       |
| / • •                              |                                        |                                       |                   |                                                                                                                               | S S OK ANTRES                 | 600°                    |
|                                    |                                        |                                       |                   |                                                                                                                               | JEFFREY T. KOCH               |                         |
|                                    |                                        |                                       |                   |                                                                                                                               | PROFESSIONAL EN               | GINEE                   |
| LEGEND                             |                                        |                                       |                   | BEFORE YOU DIG CALL                                                                                                           | OVERALL S                     | SITE                    |
|                                    | - PROPERTY LINE                        |                                       | 4                 | 8" PCC                                                                                                                        | PLAN                          |                         |
|                                    | - EASEMENT/SETBACK                     |                                       |                   | CURB                                                                                                                          |                               |                         |
|                                    | - CONSTRUCTION LIMI                    | TS                                    |                   |                                                                                                                               |                               |                         |
| -                                  | TRAFFIC SIGNAGE                        |                                       |                   | MISSOURI ONE-CALL<br>1-800-344-7483<br>KANSAS ONE-CALL                                                                        |                               |                         |
| •                                  | BOLLARD                                |                                       |                   | KANSAS ONE-CALL<br>1-800-344-7233                                                                                             |                               | DATE:                   |
| ∎•                                 | LIGHT FIXTURE                          |                                       |                   |                                                                                                                               |                               | 24/2019<br>NUMBER:      |
|                                    |                                        |                                       |                   |                                                                                                                               | 1' = 20' 11<br>SHEET:         | 12830                   |
|                                    |                                        |                                       |                   |                                                                                                                               |                               |                         |
|                                    |                                        |                                       |                   |                                                                                                                               |                               |                         |
|                                    |                                        |                                       |                   | GRAPHIC SCALE                                                                                                                 | C2.0                          | J                       |