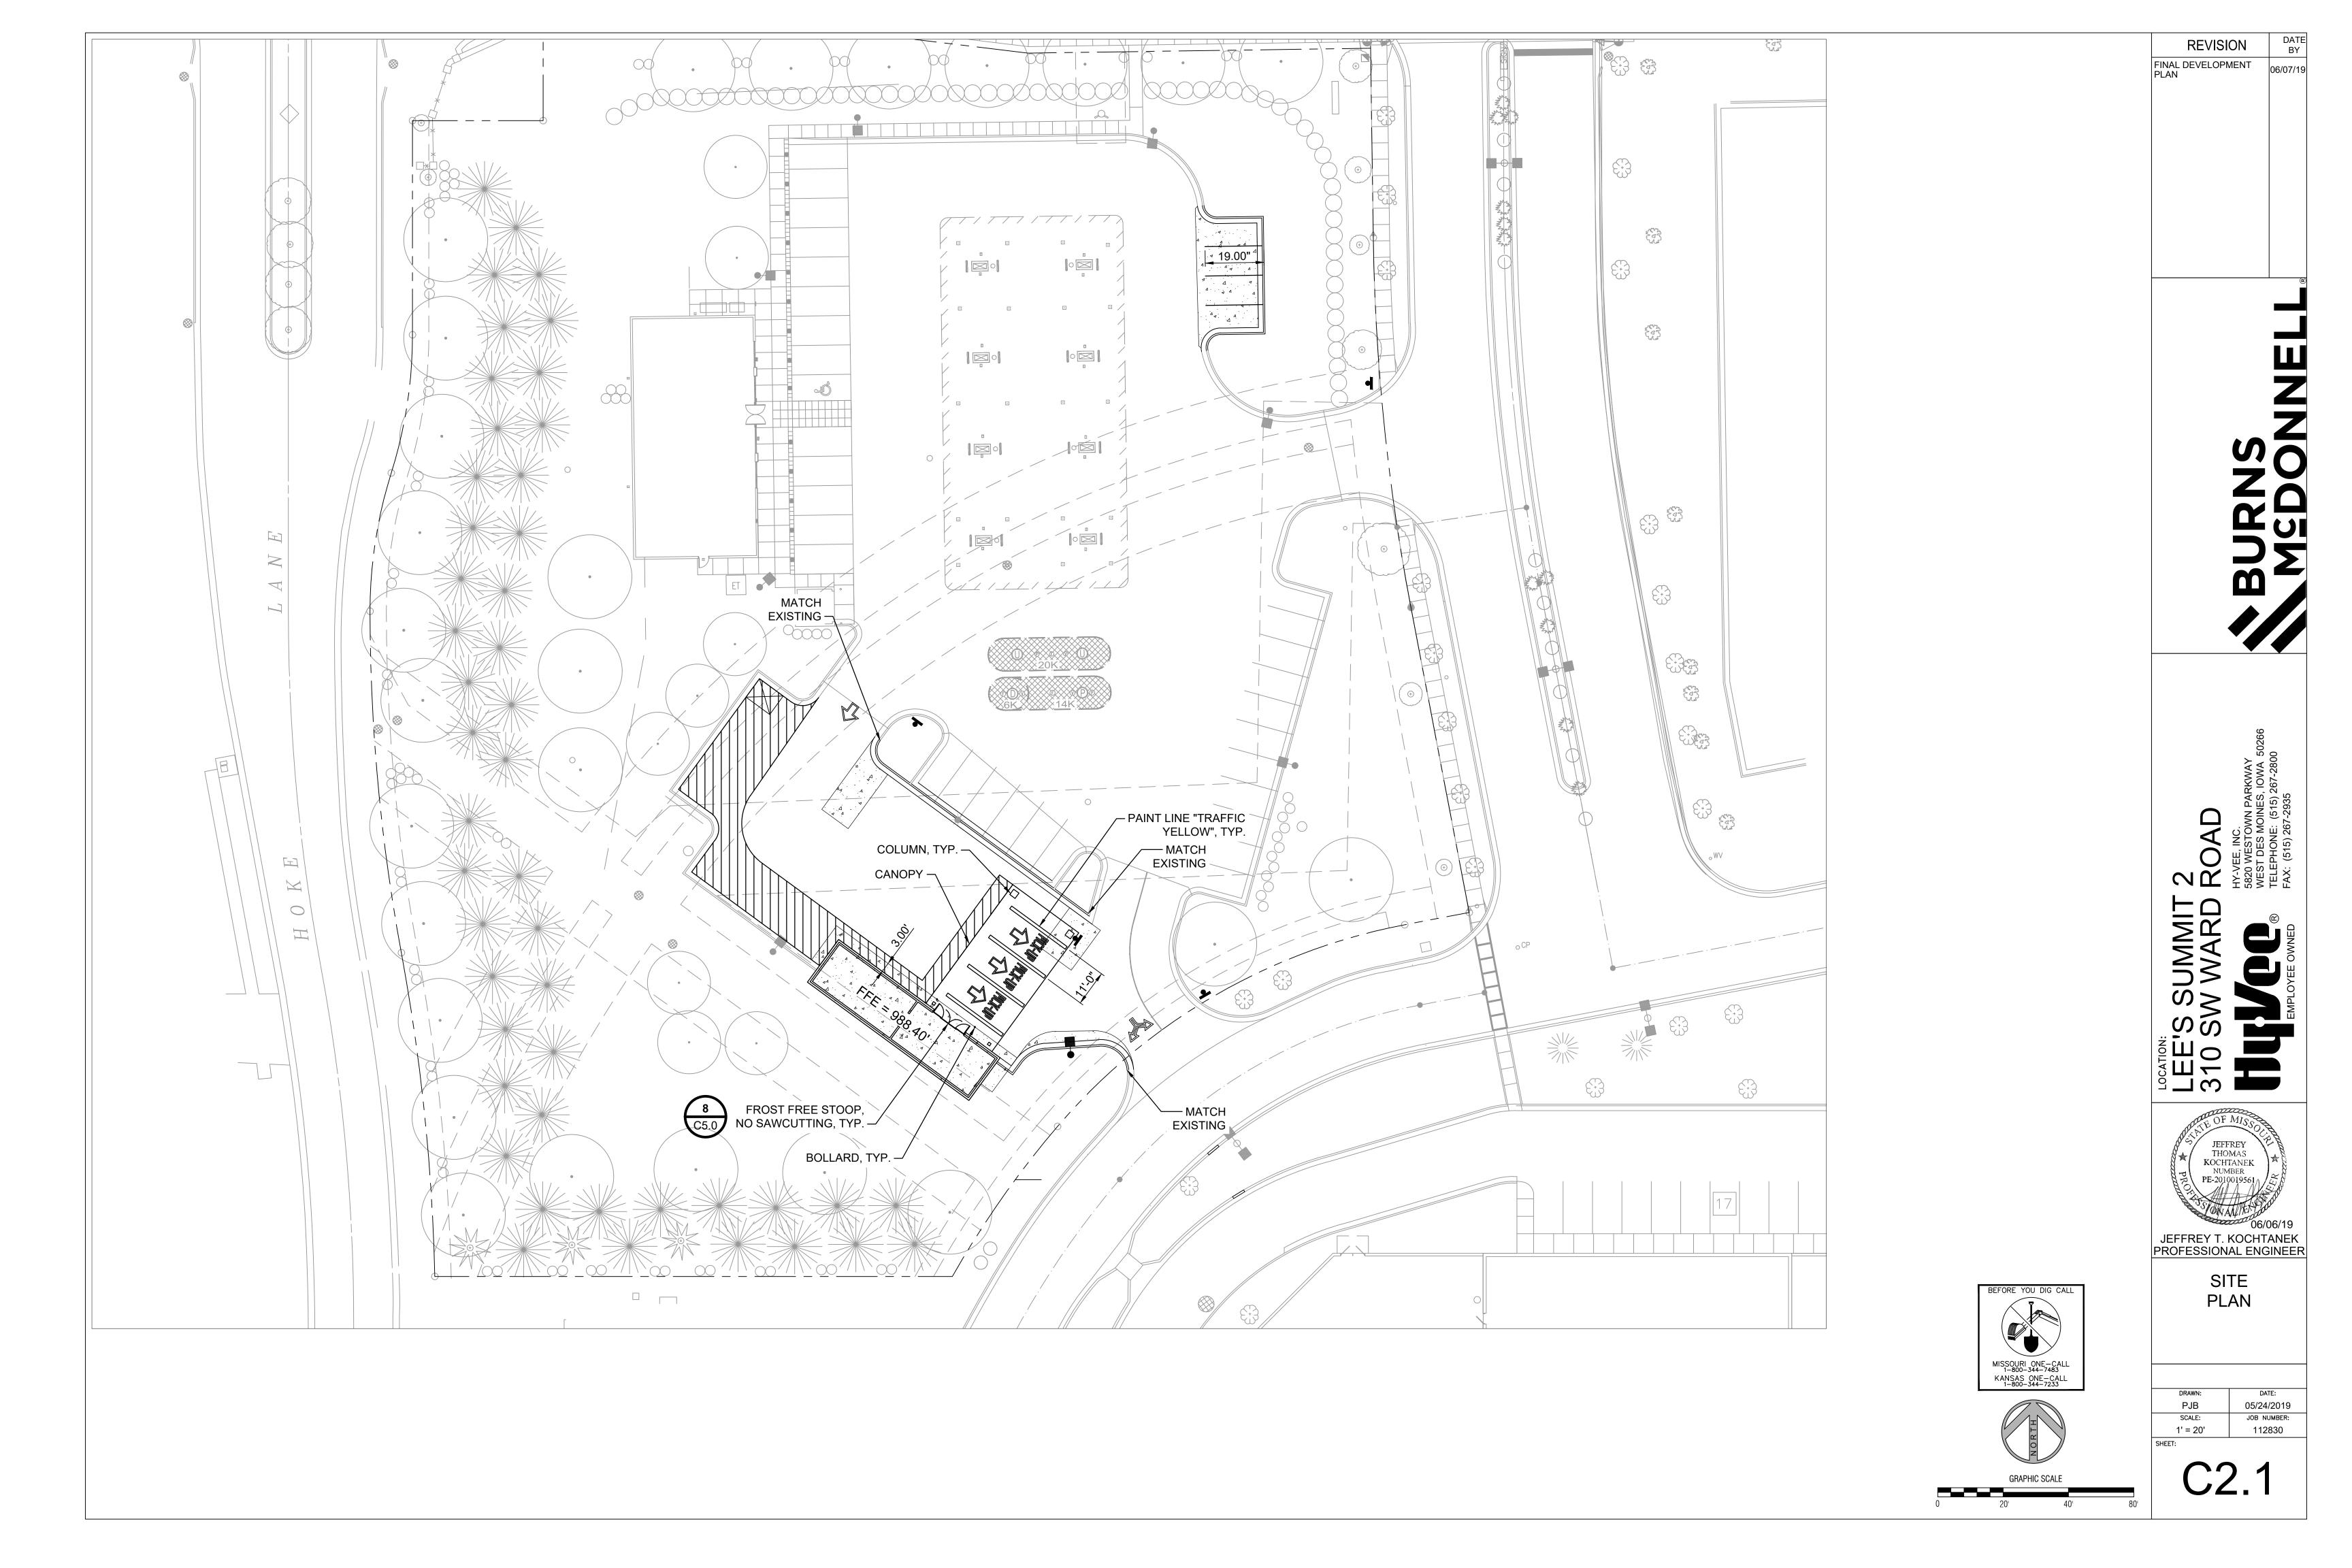

## **SHEET INDEX**

C2.0 OVERALL SITE PLAN

C2.1 SITE PLAN

C3.0 GRADING

C3.1 UTILITY PLAN

**C3.2 PHOTOMETRIC PLAN** 

C5.0 DETAILS 1

C5.1 DETAILS 2

THE PROPERTY SHOWN HEREON IS ZONED CP-1 (PLANNED NEIGHBORHOOD COMMERCIAL DISTRICT) THE BUILDING SETBACK REGULATIONS ARE AS FOLLOWS:

FRONT YARD: MINIMUM REQUIRED SETBACK, 0-5 FEET

STREET SIDE YARD: MINIMUM REQUIRED SETBACK, 15 FEET

INTERIOR SIDE YARD: MINIMUM REQUIRED SETBACK, 10 FEET

REAR YARD: MINIMUM REQUIRED SETBACK, 20 FEET