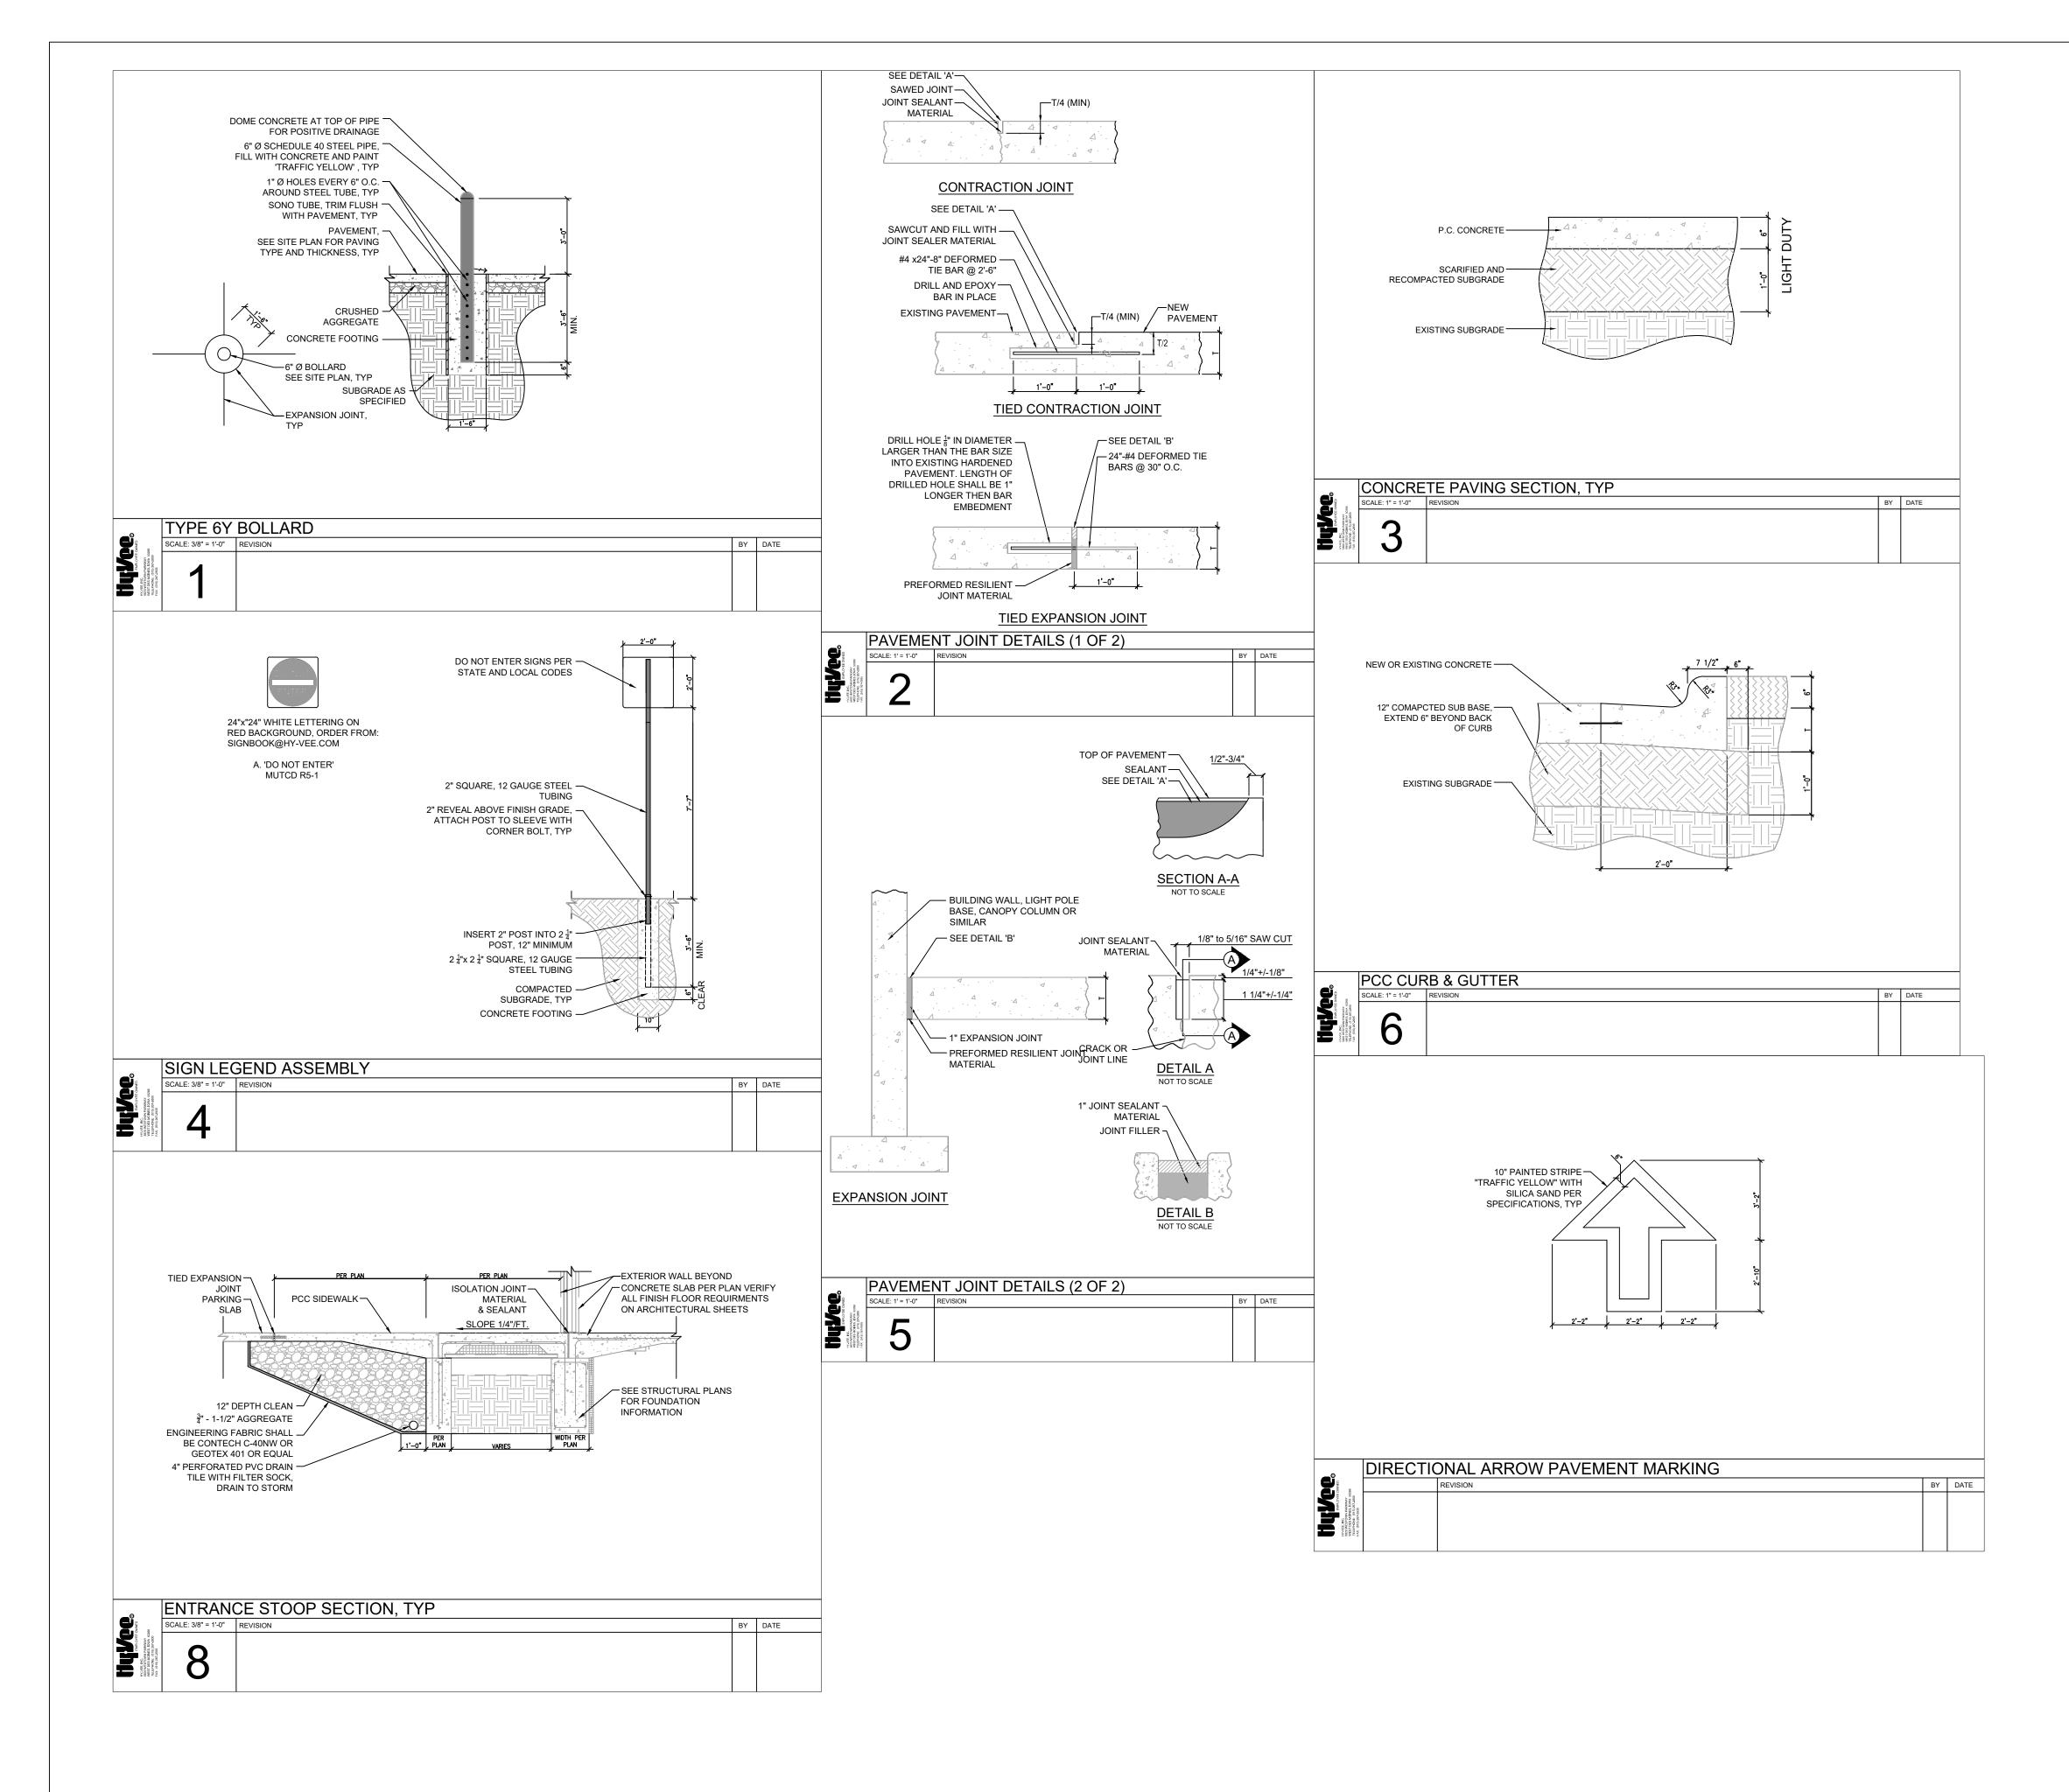

7. SEE DETAIL 5 ON DRAWING C-5.1 FOR TYPICAL PIPE TRENCH DETAIL.

8. THE MINIMUM DEPTH OF COVER FOR ALL UTILITY PIPING SHALL BE 36 INCHES UNLESS INDICATED

THE MINIMUM DEPTH OF COVER FOR UTILITIES SHALL BE AS FOLLOWS UNLESS INDICATED OTHERWISE: b. FIRE PROTECTION: 42 INCHES