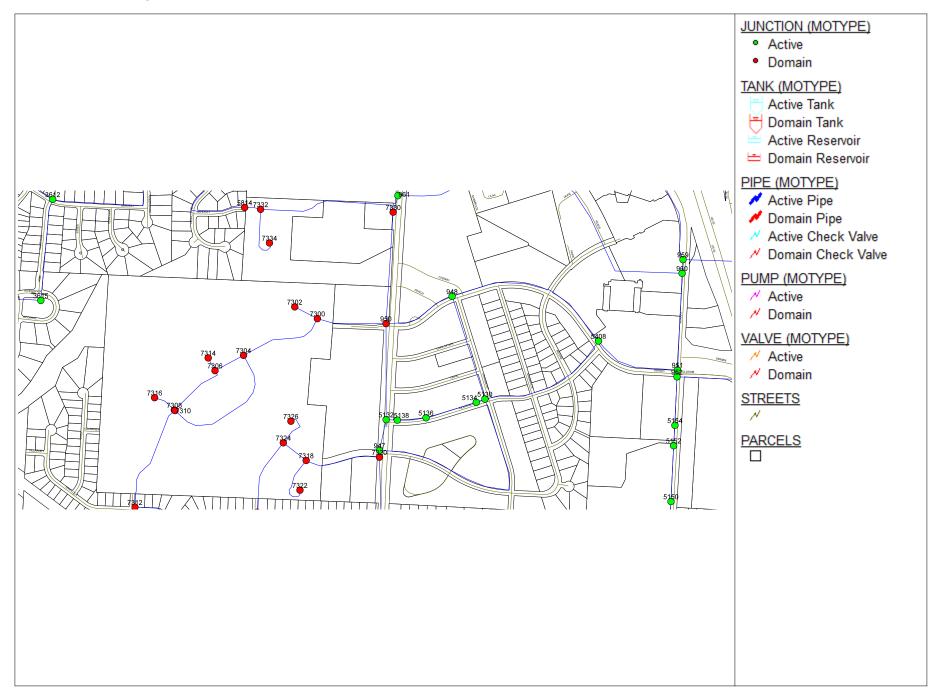

|      | ID   | Static Demand<br>(gpm) | Static Pressure<br>(psi) | Static Head<br>(ft) | Fire-Flow Demand<br>(gpm) | Residual Pressure<br>(psi) | Available Flow at Hydrant<br>(gpm) | Available Flow Pressure<br>(psi) |
|------|------|------------------------|--------------------------|---------------------|---------------------------|----------------------------|------------------------------------|----------------------------------|
| 1 [  | 5814 | 0.00                   | 87.37                    | 1,173.64            | 1,000.00                  | 77.75                      | 3,523.66                           | 20.00                            |
| 2 [  | 7300 | 0.00                   | 89.52                    | 1,174.59            | 1,000.00                  | 81.25                      | 3,973.23                           | 20.00                            |
| 3 [  | 7302 | 0.00                   | 90.82                    | 1,174.59            | 1,000.00                  | 80.82                      | 3,411.57                           | 20.00                            |
| 4 [  | 7304 | 0.00                   | 90.36                    | 1,174.53            | 1,000.00                  | 80.80                      | 3,557.06                           | 20.00                            |
| 5 [  | 7306 | 38.00                  | 87.32                    | 1,174.52            | 1,000.00                  | 77.10                      | 3,325.28                           | 20.00                            |
| 6    | 7308 | 0.00                   | 89.49                    | 1,174.52            | 1,000.00                  | 79.77                      | 3,482.48                           | 20.00                            |
| 7 [  | 7312 | 0.00                   | 108.98                   | 1,174.52            | 1,000.00                  | 99.92                      | 4,270.79                           | 20.00                            |
| 8 [  | 7314 | 0.00                   | 86.45                    | 1,174.52            | 1,000.00                  | 75.26                      | 3,033.01                           | 20.00                            |
| 9 [  | 7316 | 0.00                   | 90.79                    | 1,174.52            | 1,000.00                  | 79.46                      | 3,112.25                           | 20.00                            |
| 10 [ | 7318 | 0.00                   | 86.91                    | 1,174.57            | 1,500.00                  | 71.99                      | 3,876.95                           | 20.00                            |
| 11 [ | 7320 | 0.00                   | 84.76                    | 1,174.61            | 1,500.00                  | 73.77                      | 4,905.22                           | 20.00                            |
| 12 [ | 7322 | 5.10                   | 86.04                    | 1,174.57            | 1,000.00                  | 73.99                      | 2,840.84                           | 20.00                            |
| 13 [ | 7324 | 0.00                   | 92.97                    | 1,174.56            | 1,000.00                  | 84.41                      | 3,967.51                           | 20.00                            |
| 14 [ | 7326 | 11.20                  | 90.37                    | 1,174.56            | 1,000.00                  | 79.21                      | 3,135.74                           | 20.00                            |
| 15 [ | 7328 | 0.00                   | 91.23                    | 1,174.54            | 1,000.00                  | 82.79                      | 3,961.54                           | 20.00                            |
| 16 [ | 7330 | 0.00                   | 97.59                    | 1,174.22            | 1,500.00                  | 86.67                      | 5,683.55                           | 20.00                            |
| 17   | 7332 | 0.00                   | 88.26                    | 1,173.69            | 1,000.00                  | 78.75                      | 3,586.05                           | 20.00                            |
| 18 [ | 7334 | 18.20                  | 99.09                    | 1,173.68            | 1,000.00                  | 85.69                      | 2,996.24                           | 20.00                            |
| 19   | 950  | 0.00                   | 84.77                    | 1,174.64            | 1,500.00                  | 74.50                      | 5,209.88                           | 20.00                            |

## Woodside Ridge First Plat