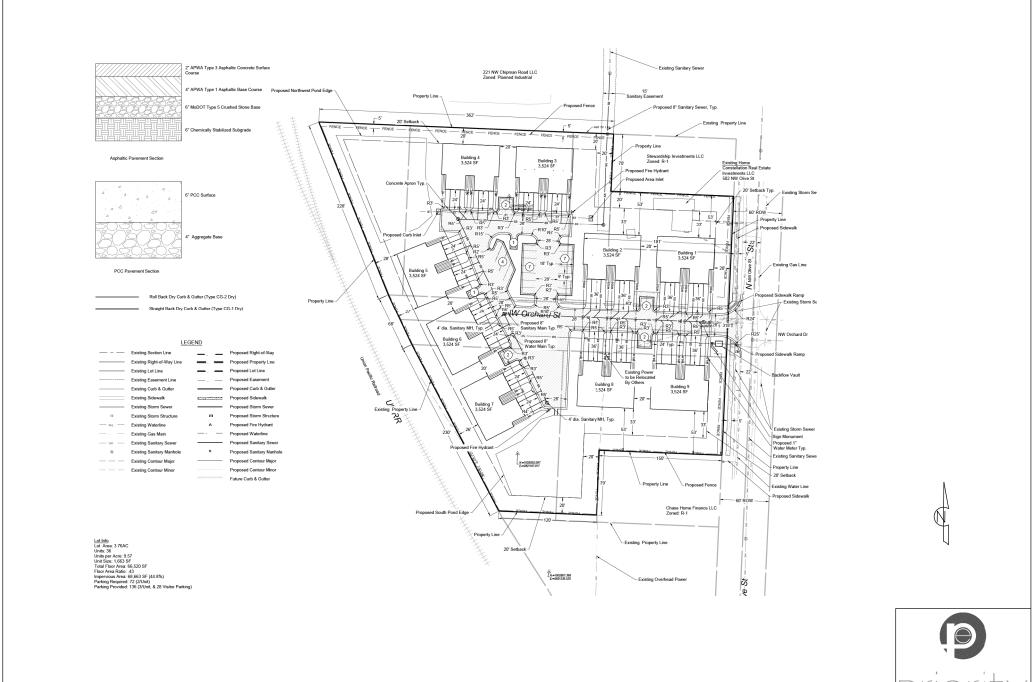

# Proposed Development

In the attachments is Figure 2, a copy of the site plan provided by the client. The proposed development will have a single access onto NW Olive Street. It is proposed that there be 9 buildings constructed with 4 multi-family residences in each building. The proposed site plan includes pedestrian facilities and an 80' ROW.

The site plan shows a throat length less than 50'. Lee's Summit 2018 Access Management Code requires a minimum throat length of 50' feet. While the minimum throat length requirements are not met due to the locations of proposed driveways, the site still provides good internal circulation as illustrated in Figure 3, which illustrates that the site is navigable with a fire truck.

The City has indicated that parking on NW Olive adjacent to the proposed development will not be permitted due to roadway widths and the existing spacing of drives. The proposed site plan includes 14 additional parking stalls within the proposed site beyond the driveways provided at each building.