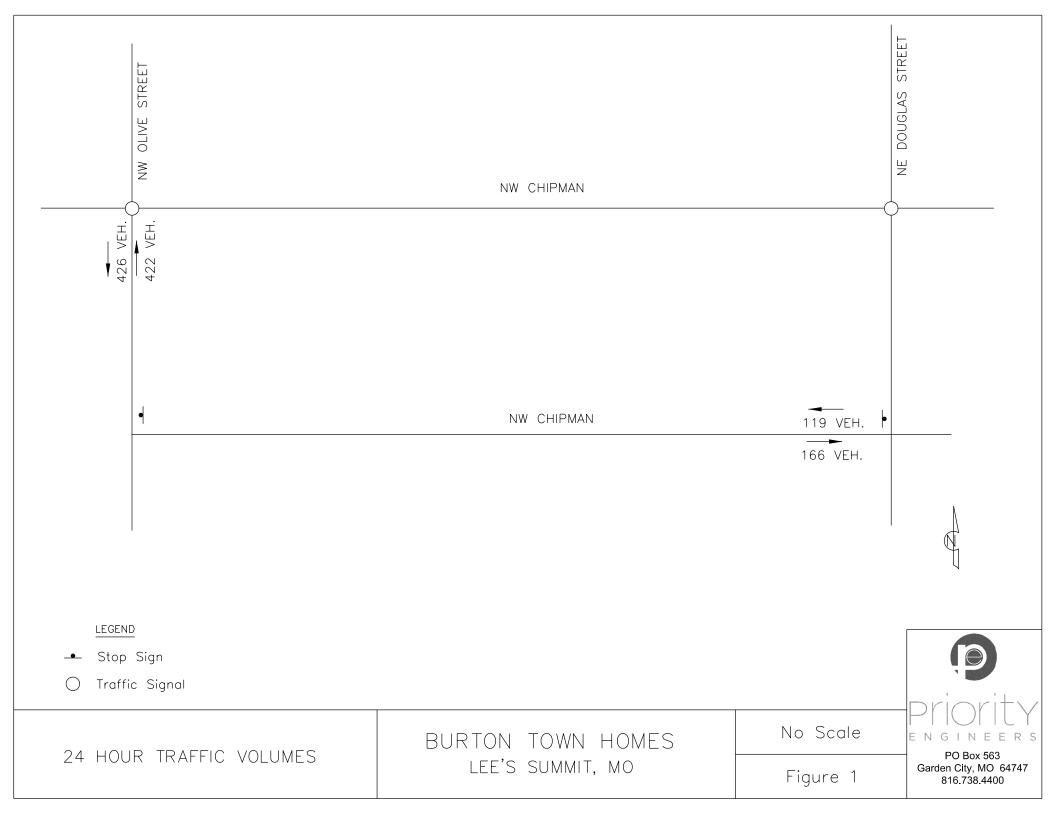

The City only allows developments on unimproved roads until the roadway reaches a traffic volume of approximately 50 percent of the roadway's capacity, or 5,000 vehicles per day. In order to determine if NW Orchard Street and NW Olive Street were approaching the 5,000 vehicle per day threshold, pneumatic tube counters were placed and twenty-four-hour traffic counts were attempted on September 25<sup>th</sup>, 2018. Attached is the data from the pneumatic tube count on NW Orchard Street. The rubber tubes associated with the count on NW Olive were damaged by traffic before the count was completed so the traffic data for NW Olive Street was collected via a traffic video camera. The data collected for NW Olive Street via video camera is also attached. NW Orchard street was found to have a total daily traffic of 285 vehicles with 119 vehicles traveling westbound and 166 vehicles traveling eastbound. NW Olive Street was found to have a total daily traffic of 848 vehicles with 426 vehicles traveling southbound and 422 vehicles traveling northbound. NW Olive Street and NW Orchard Street are expected to operate with volumes that are less than the 50 percent threshold of the Unimproved Road Policy, after factoring in the additional traffic generated with the proposed development.

#### Conclusion

The proposed development will produce minimal increases in both Peak Hour and Daily traffic volumes. The anticipated additional traffic will be distributed between NW Olive Street and NW Orchard Street. NW Olive Street's intersection with NE Chipman Road is signalized. NW Orchard Street's intersection with NE Douglas Street is stop controlled. It is anticipated that these existing intersections are sufficient for these minimal increases in traffic.