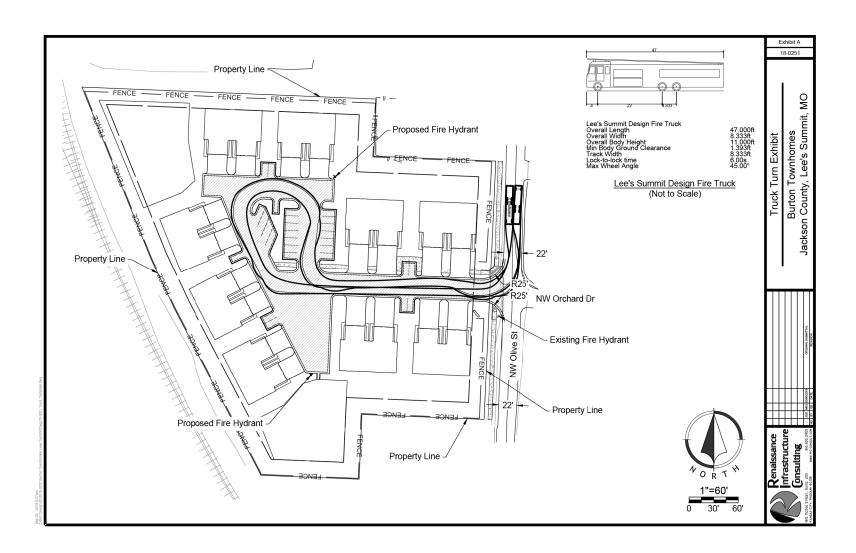

The site plan shows a throat length less than 50'. Lee's Summit 2018 Access Management Code requires a minimum throat length of 50' feet. While the minimum throat length requirements are not met due to the locations of proposed driveways, the site still provides good internal circulation as illustrated in Figure 3, which illustrates that the site is navigable with a fire truck.