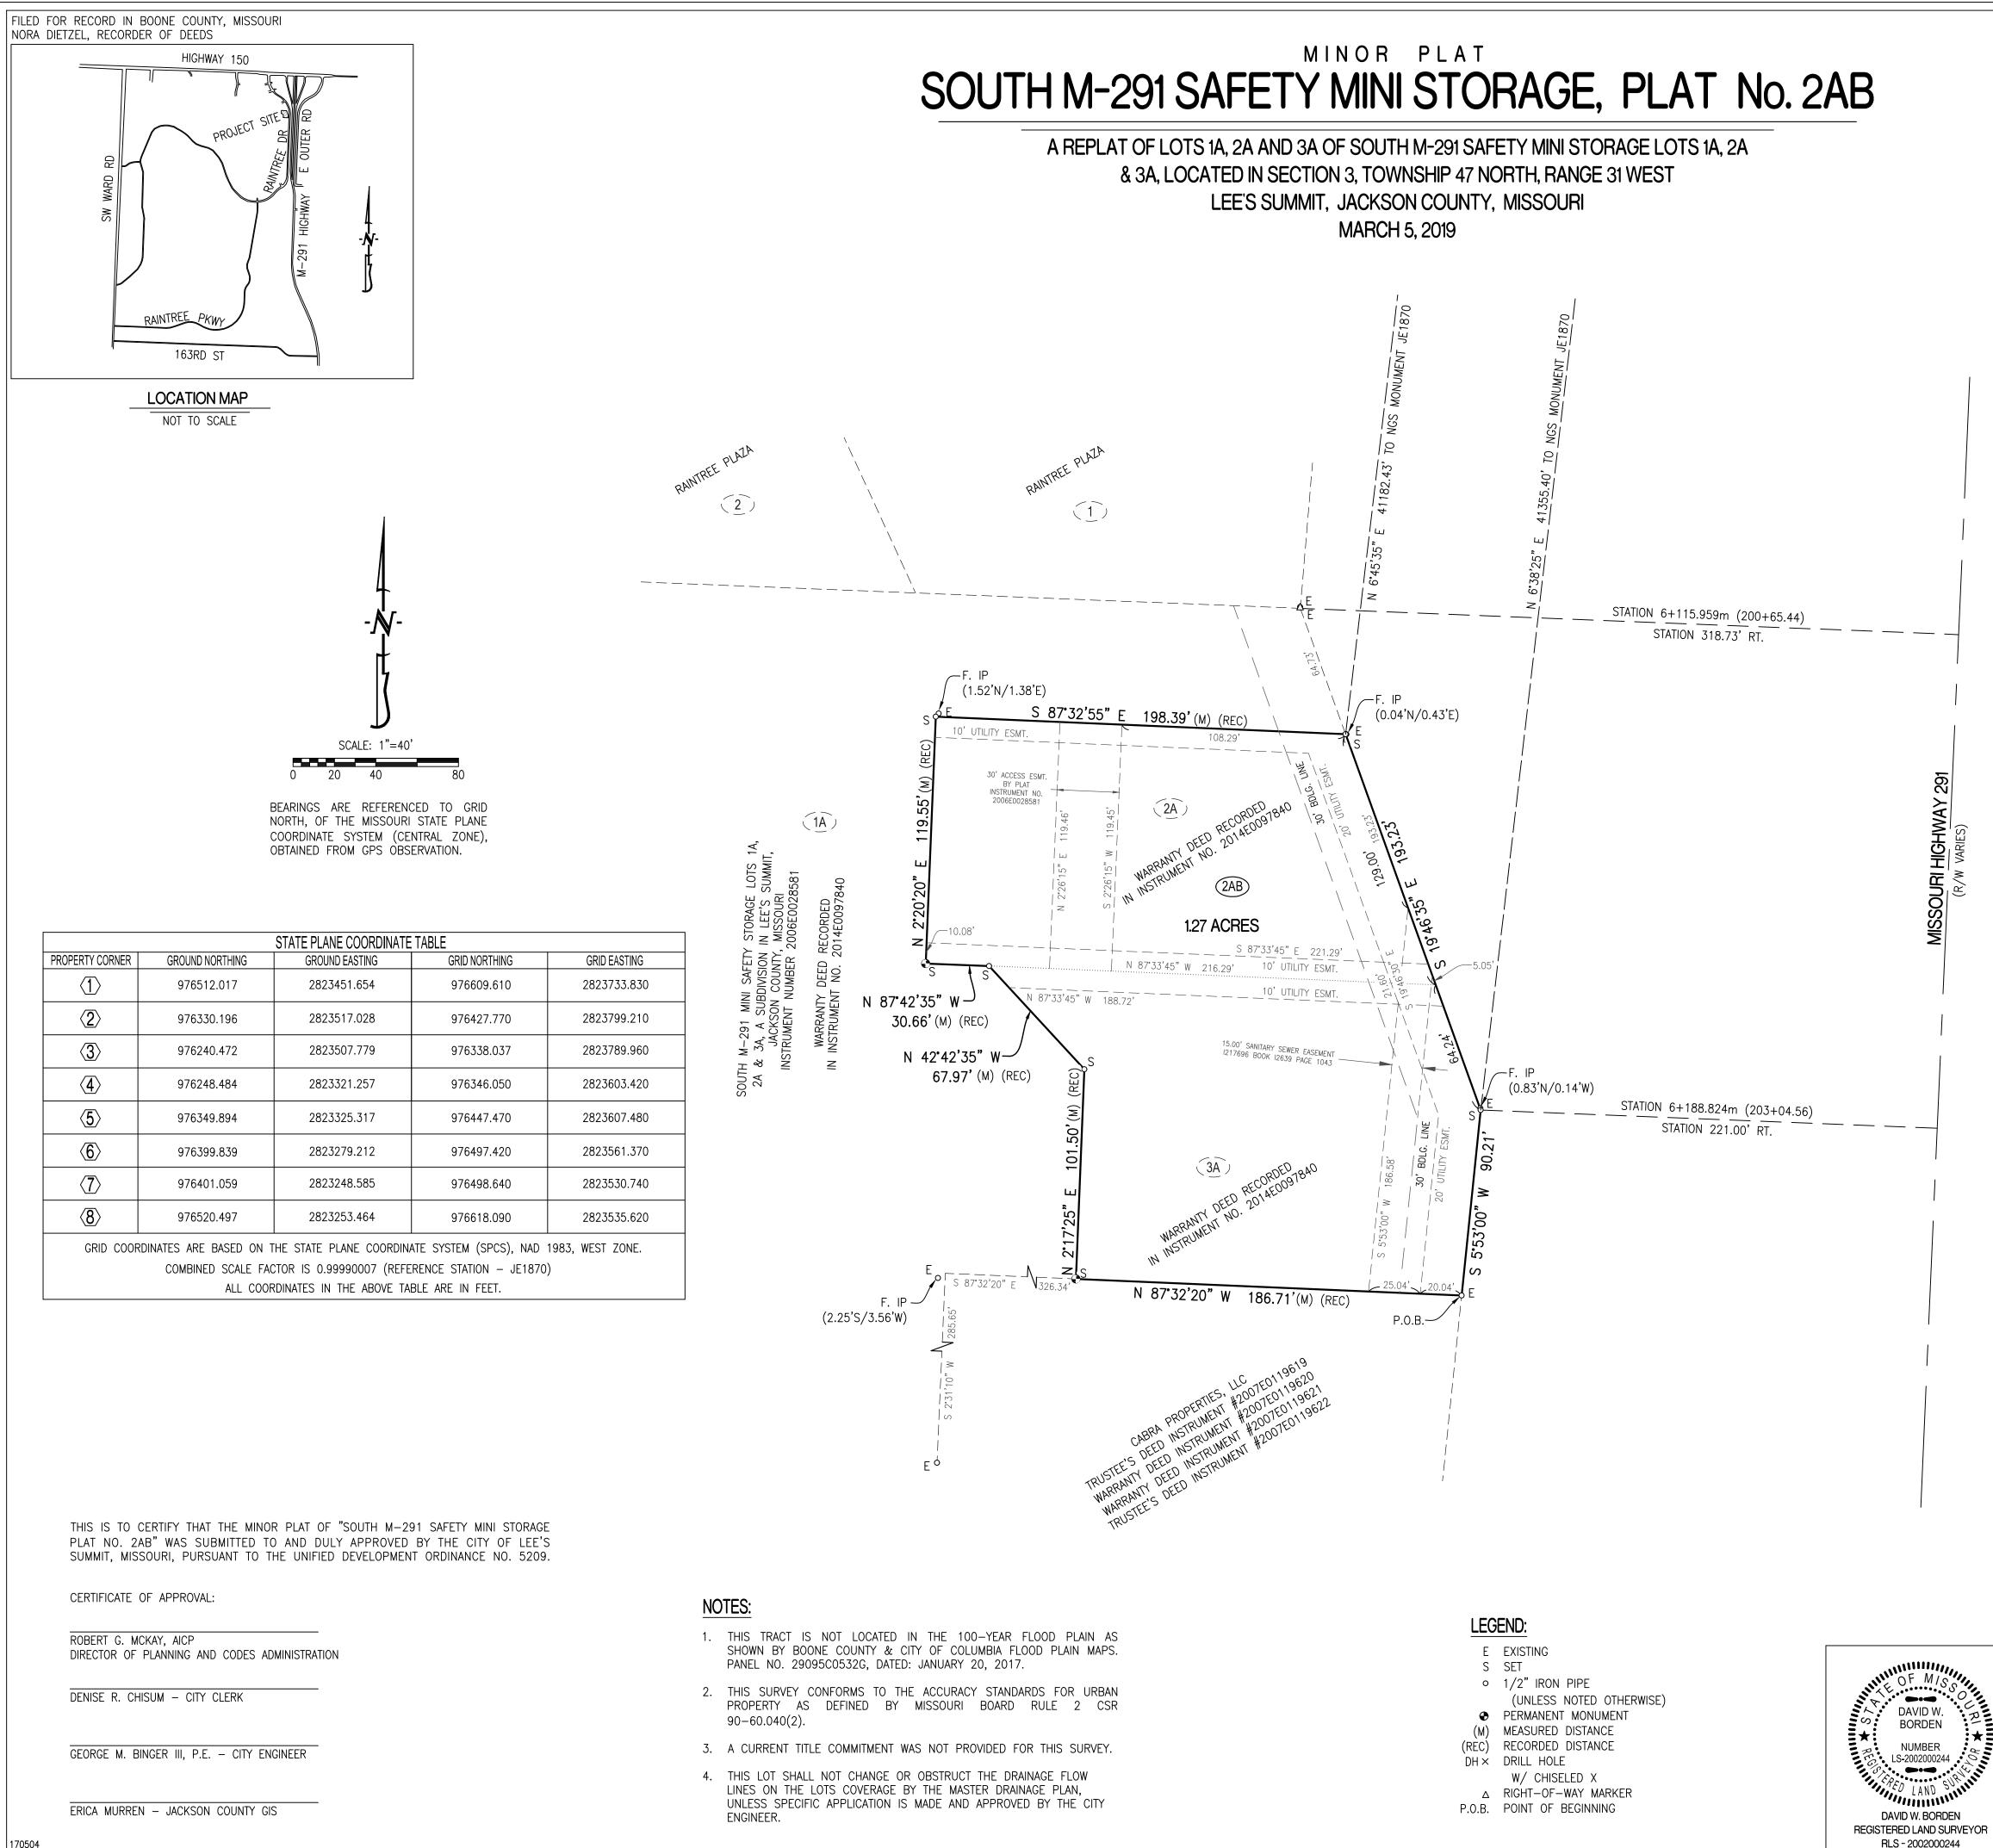

## **CERTIFICATION:**

I HEREBY CERTIFY THAT IN AUGUST OF 2018, I COMPLETED A SURVEY AND REPLAT FOR NEW TKG-KC. LLC. OF LOT 2A AND LOT 3A. SOUTH M-291 SAFETY MINI STORAGE LOTS 1A, 2A & 3A, RECORDED IN INSTRUMENT NUMBER 2006D0028581 AND LOCATED IN SECTION 3, TOWNSHIP 47 NORTH, RANGE 31 WEST, LEE'S SUMMIT, JACKSON COUNTY, MISSOURI AND BEING DESCRIBED IN WARRANTY DEED RECORDED IN INSTRUMENT NUMBER 2014E0097840 AND BEING MORE PARTICULARLY DESCRIBED AS FOLLOWS:

BEGINNING AT THE SOUTHEAST CORNER OF SAID LOT 3A, SAID POINT BEING ON THE WEST RIGHT OF WAY LINE FOR MISSOURI HIGHWAY 291 AND WITH THE SOUTH LINE THEREOF. N 87\*32'20"W. 186.71 FEET TO THE SOUTHWEST CORNER OF SAID LOT 3A: HENCE LEAVING SAID SOUTH LINE AND WITH THE WEST LINE OF SAID LOT 3A. N 2°17'25"E, 101.50; THENCE N 42°42'35"W, 67.97 FEET TO THE NORTHWEST CORNER OF SAID LOT 3A, SAID CORNER ALSO BEING THE SOUTHWEST CORNER OF SAID LOT 2A; THENCE WITH THE WEST LINE OF SAID LOT 2A, N 87°42'35"W, 30.66 FEET; THENCE N 2°20'20"E. 119.55 FEET TO THE NORTHWEST CORNER OF SAID LOT 2A; THENCE LEAVING SAID WEST LINE AND WITH THE NORTH LINE OF SAID LOT 2A, S 87°32'55"E, 198.39 FEET TO THE WEST RIGHT OF WAY LINE FOR SAID MISSOURI HIGHWAY 291 AT STATION 6+115.959m, 318.73 FEET RIGHT; THENCE LEAVING SAID NORTH LINE AND WITH SAID WEST RIGHT OF WAY LINE, S 19'46'35"E, 193.23 FEET TO STATION 6+188.824m, 221.00 FEET RIGHT; THENCE S 5°53'00"W, 90.21 FEET TO THE POINT OF BEGINNING AND CONTAINING 1.27 ACRES.

I FURTHER CERTIFY THAT I SURVEYED THE ABOVE DESCRIBED PROPERTY AND SUBDIVIDED IT AS SHOWN ON THE PLAT IN ACCORDANCE WITH THE CURRENT MISSOURI STANDARDS FOR PROPERTY BOUNDARY SURVEYS.

SURVEY AND PLAT BY:

## KNOW ALL MEN BY THESE PRESENTS:

THAT NEW TKG-KC, LLC, LLC IS THE SOLE OWNER OF THE HEREON DESCRIBED TRACT AND THAT SAID LIMITED LIABILITY COMPANY HAS CAUSED SAID TRACT TO BE SURVEYED SUBDIVIDED, AND PLATTED AS SHOWN ON THE ABOVE DRAWING. THE EASEMENTS AS SHOWN, ARE HEREBY DEDICATED TO THE CITY OF LEE'S SUMMIT FOR THE PUBLIC USE FOREVER. THE ABOVE DRAWING AND DESCRIPTION SHALL HEREAFTER BE KNOWN AS "SOUTH M-291 SAFETY MINI STORAGE, PLAT 2AB".