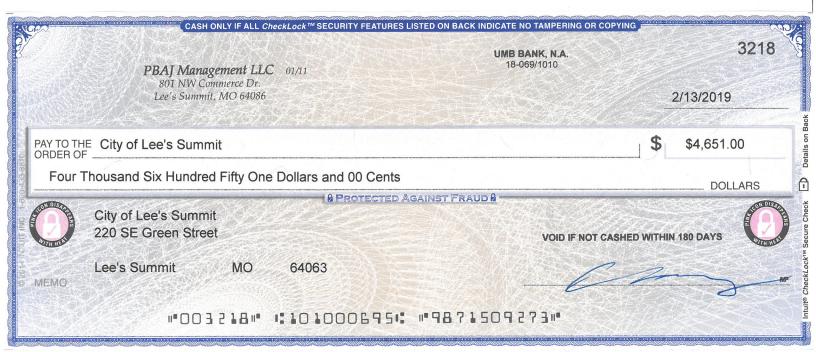

| BAJ Manageme<br>endor ID | Name                     | Paymen     | t Number        | Check Date | 32              |
|--------------------------|--------------------------|------------|-----------------|------------|-----------------|
| 2025                     | City of Lee's Summit     | 0000000    | 000000000003128 |            | Net Amount Paid |
| Our Voucher Number Date  |                          | Amount     | Amount Paid     | Discount   |                 |
| 021419                   | 2/13/2019                | \$4,651.00 | \$4,651.00      | \$0.00     | \$4,651.00      |
|                          |                          |            |                 |            |                 |
|                          |                          |            |                 |            |                 |
|                          |                          |            |                 |            |                 |
|                          |                          |            |                 |            |                 |
|                          |                          |            |                 |            |                 |
|                          |                          |            |                 |            |                 |
|                          |                          | \$4,651.00 | \$4,651.00      | \$0.00     | \$4,651.00      |
| Parag                    | on Star Village PDP Lice |            |                 |            |                 |
|                          |                          |            |                 |            |                 |