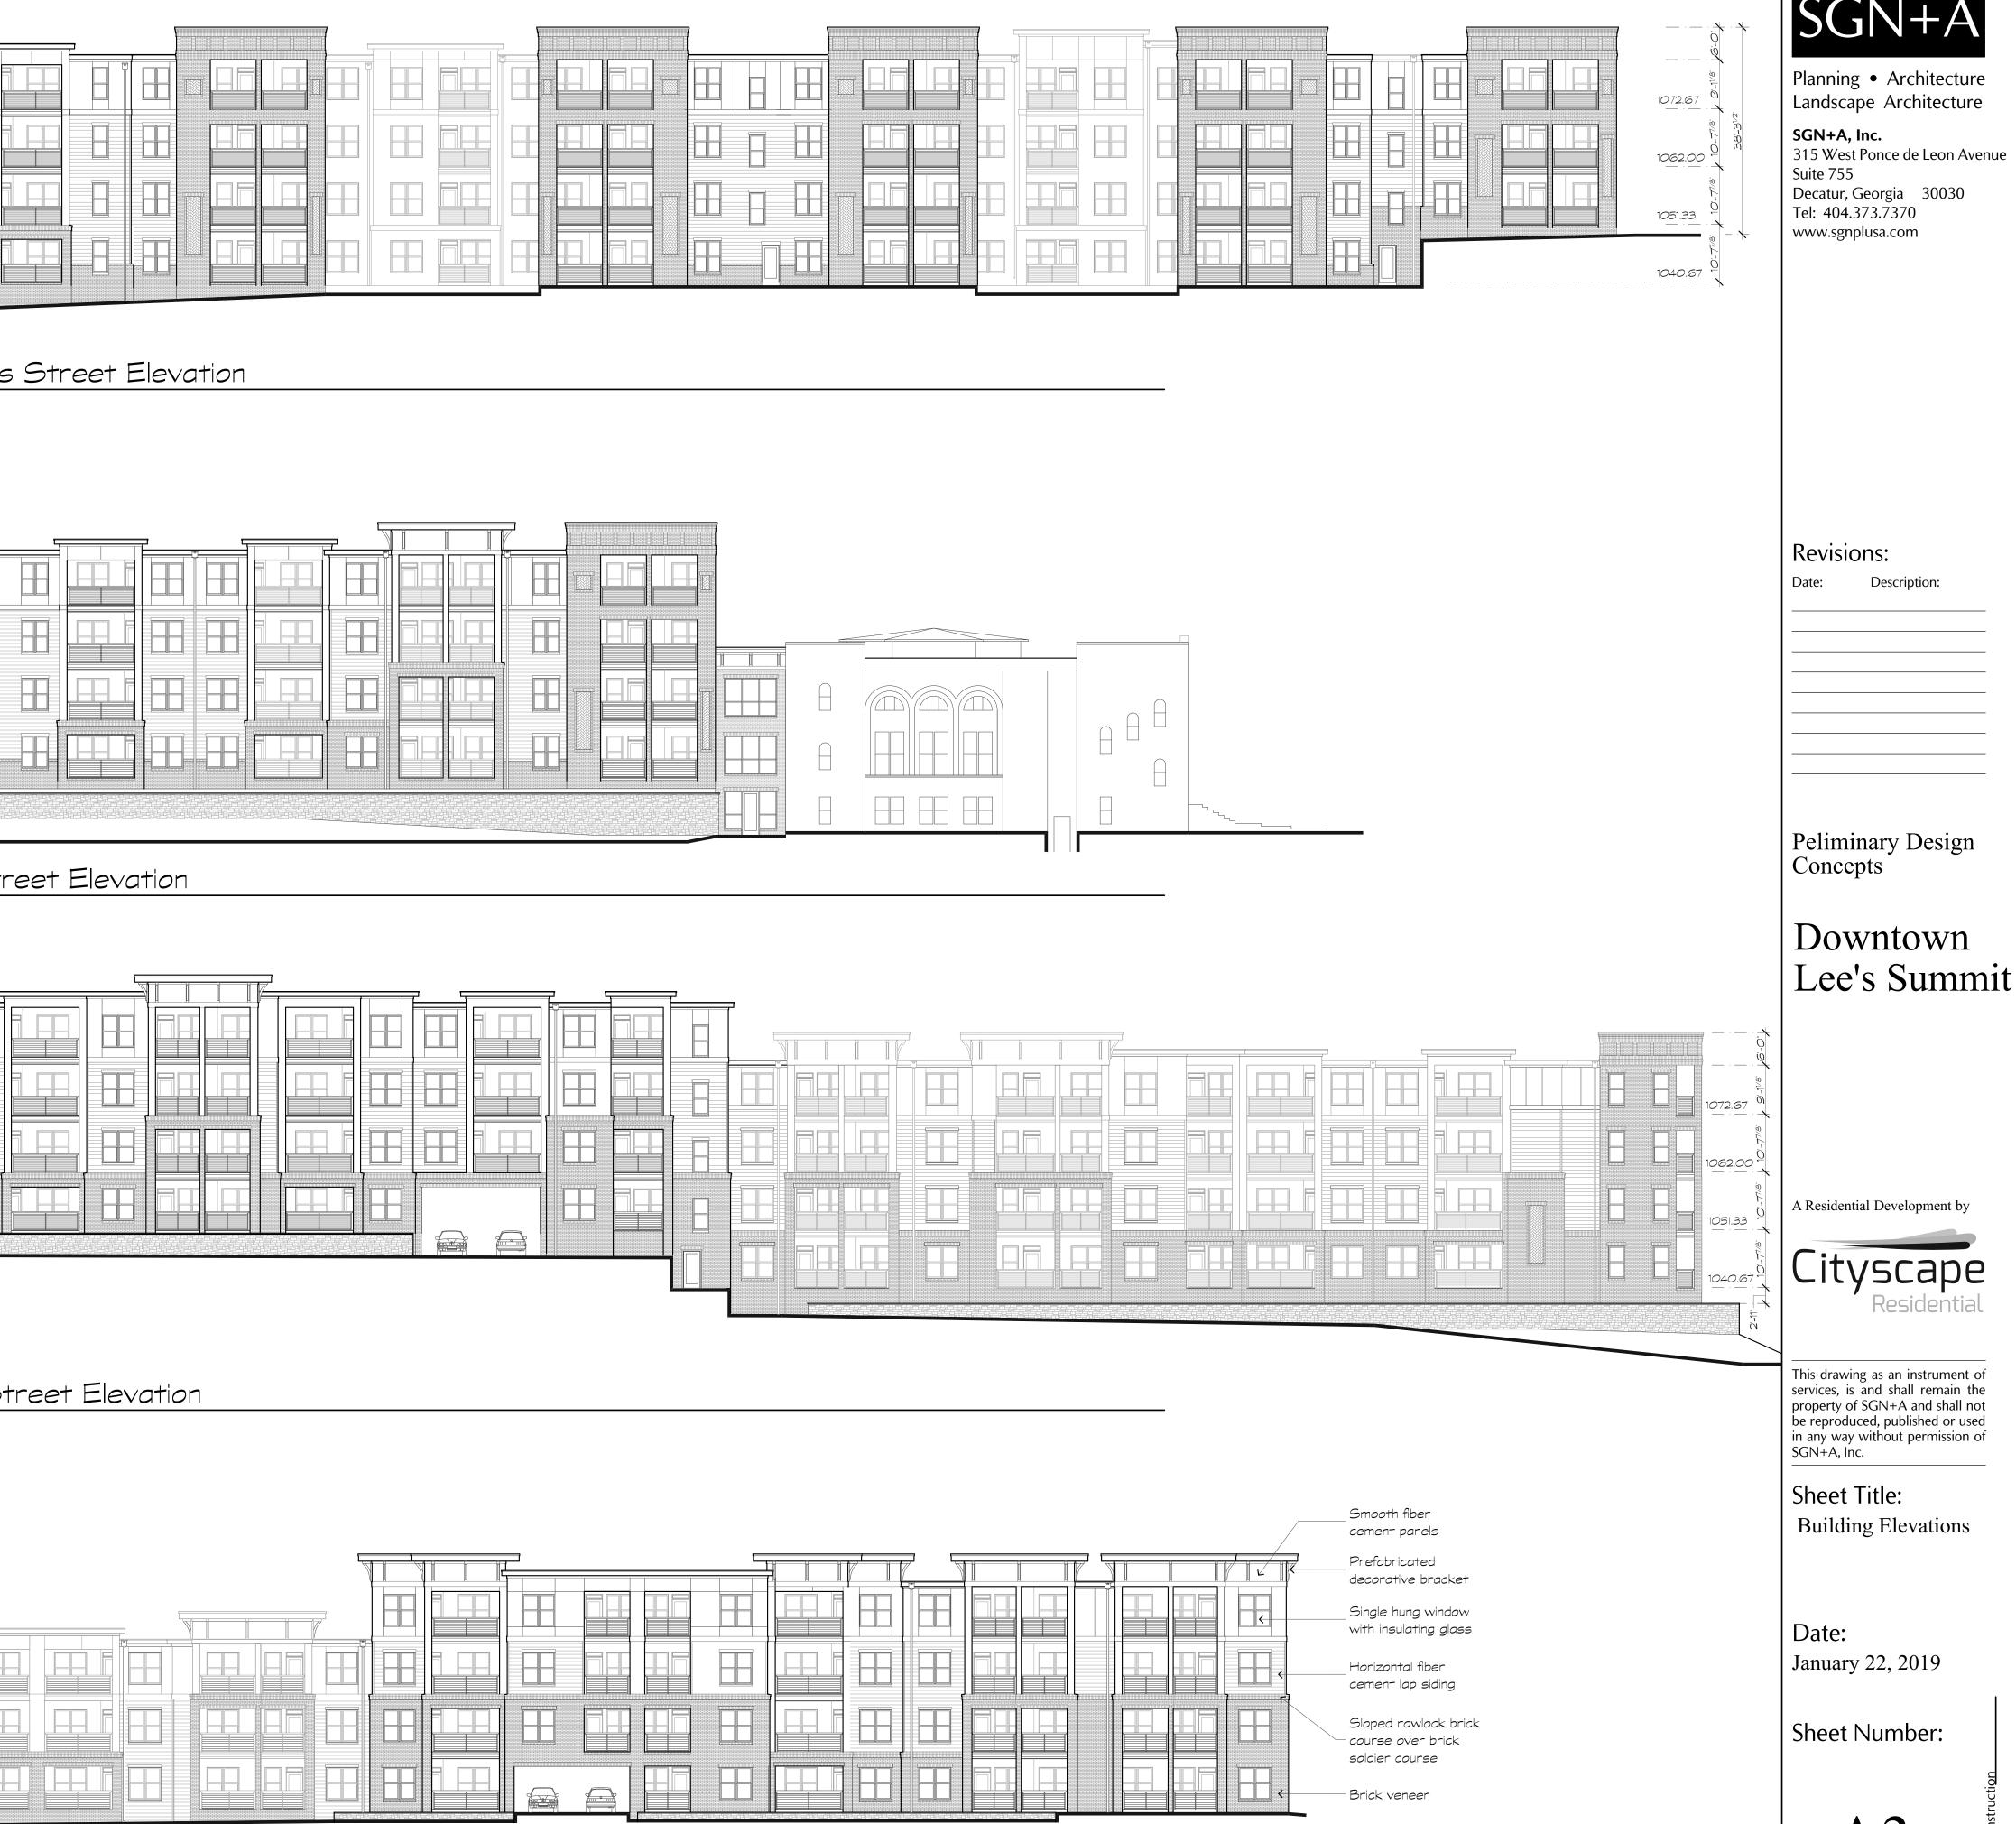

# Downtown Lee's Summit

A Residential Development by

This drawing as an instrument of services, is and shall remain the property of SGN+A and shall not be reproduced, published or used in any way without permission of SGN+A, Inc.

Sheet Title: **Building Plan** 

Date: January 22, 2019

A2

4

Scale:1/16" = 1'-0"

| LUMINAIRE | PKWS (Accent) | PKWM(2) (Pedestrian) | PKWB (Bollard) | PKWM/PKWS (Pedestrian/Smail |
|-----------|---------------|----------------------|----------------|-----------------------------|
| HOOD      | DBL           | STR                  | —              | DBL/ANG                     |
| OPTICS    | GLA 18LED-BW  | Y5VC-5K              | GLA 12LED-BW   | Y5VC-32LED-5K/GLA 18LED-B   |
| OPTIONS   | DSIN          | _                    | DSOF           | DSWH                        |
| ARM       | _             | PSA-TU(2)            | —              | PSWM-BD/PSWM-TD             |
| POLE      | PS3-3S10      | PS4-4S12/ACBCS       | _              | _                           |
|           |               |                      |                |                             |