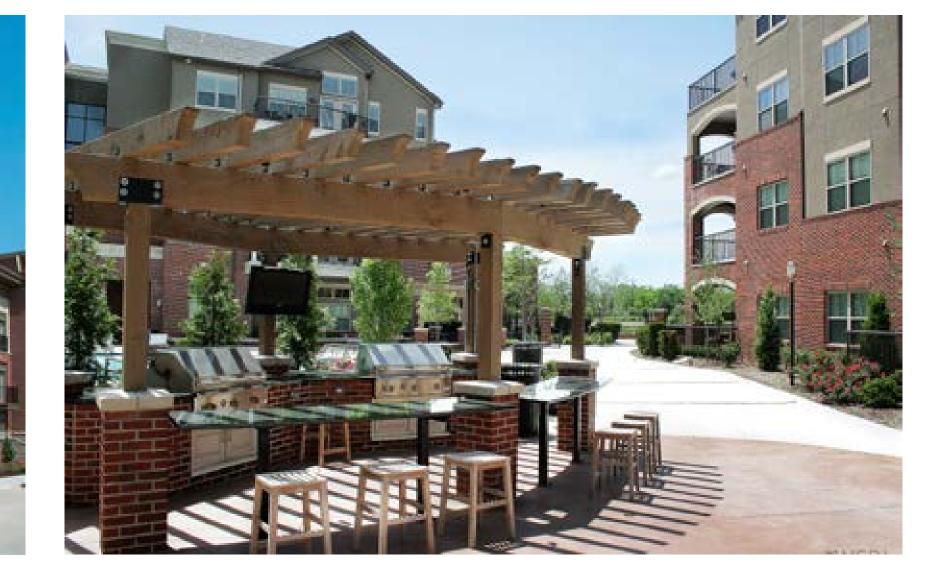

-3S10      | PS4-4S12/ACBCS       | _              | _                           |
|           |               |                      |                |                             |

**PARKWAY** SQUARE



Building Section Scale:1/8" = 1'-0"





Planning • Architecture Landscape Architecture

SGN+A, Inc. 315 West Ponce de Leon Avenue Suite 755 Decatur, Georgia 30030 Tel: 404.373.7370 www.sgnplusa.com

### **Revisions:**

Date: Description:

Peliminary Design Concepts

### Downtown Lee's Summit

A Residential Development by



This drawing as an instrument of services, is and shall remain the property of SGN+A and shall not be reproduced, published or used in any way without permission of SGN+A, Inc.

Sheet Title: Lighting Cut Sheets & Building Section

Date: January 22, 2019

A4















Planning • Architecture Landscape Architecture

SGN+A, Inc. 315 West Ponce de Leon Avenue Suite 755 Decatur, Georgia 30030 Tel: 404.373.7370 www.sgnplusa.com

Revisions: Date: Description:

Peliminary Design Concepts

# Downtown Lee's Summit

A Residential Development by



This drawing as an instrument of services, is and shall remain the property of SGN+A and shall not be reproduced, published or used in any way without permission of SGN+A, Inc.

Sheet Title: Material Imagery

Date: January 22, 2019