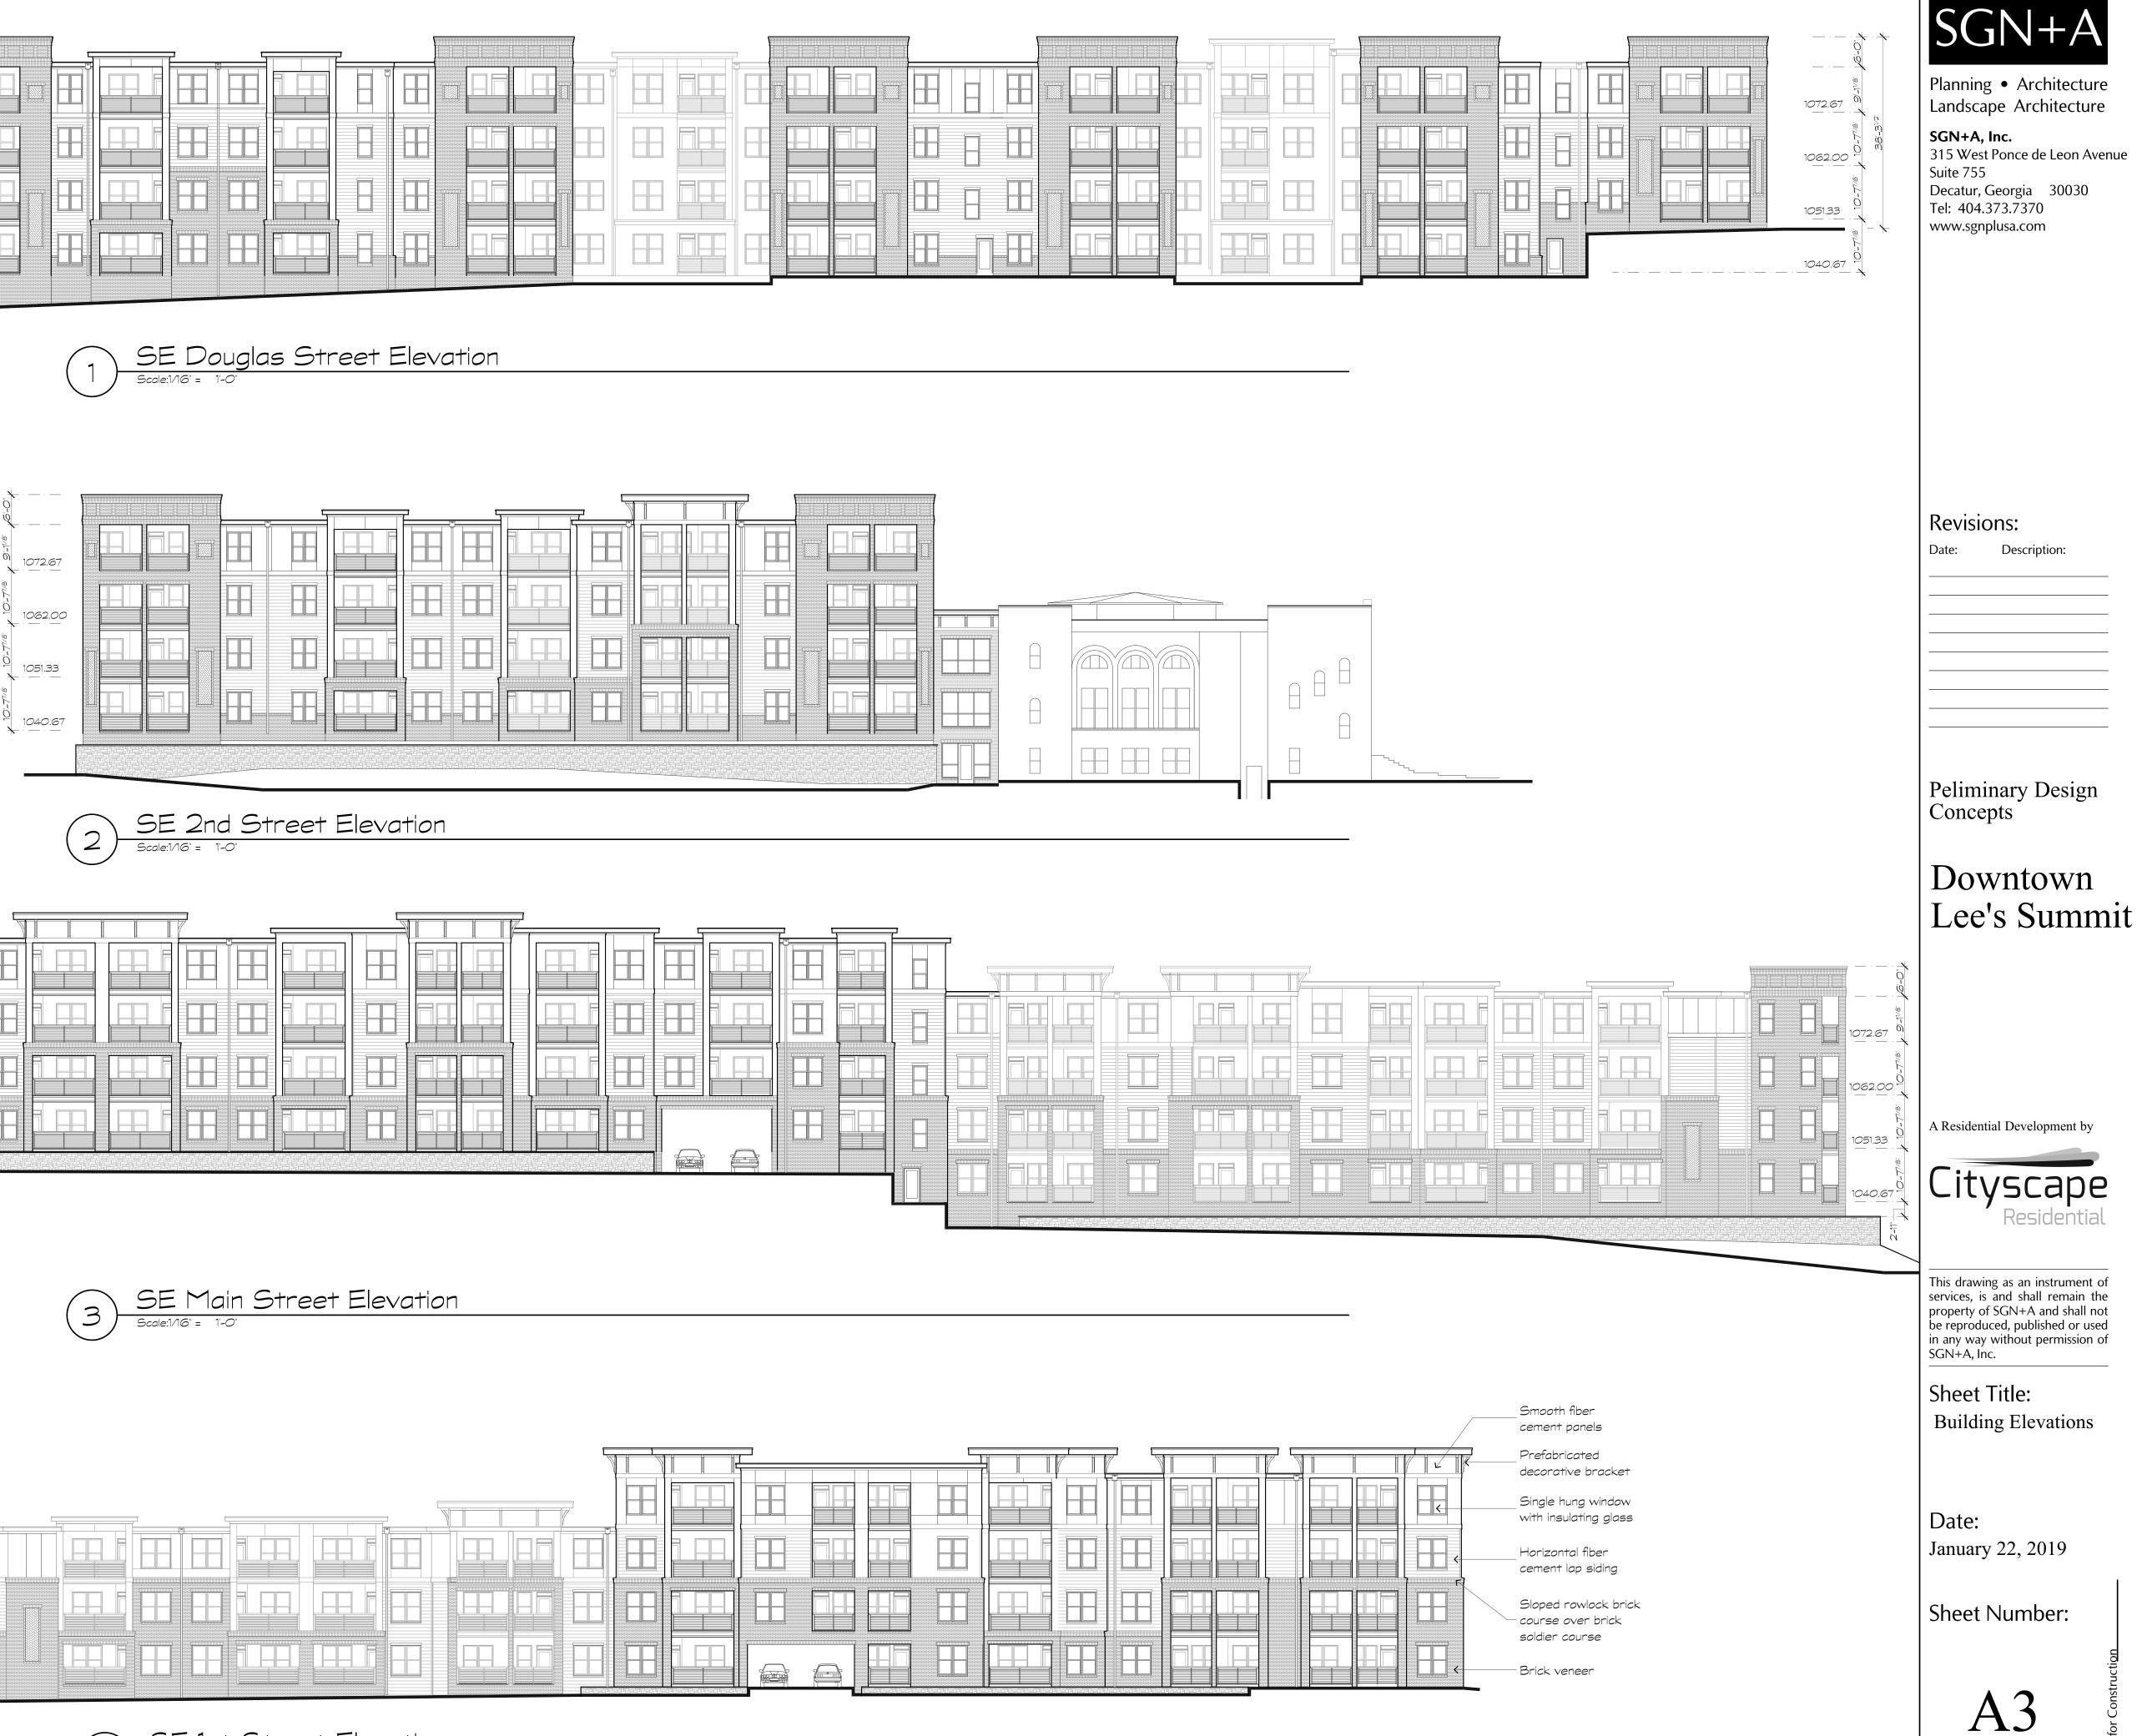

**PARKWAY** SQUARE

Building Section Scale:1/8" = 1'-0"

Planning • Architecture Landscape Architecture

SGN+A, Inc. 315 West Ponce de Leon Avenue Suite 755 Decatur, Georgia 30030 Tel: 404.373.7370 www.sgnplusa.com

### **Revisions:**

Date: Description:

Peliminary Design Concepts

### Downtown Lee's Summit

A Residential Development by

This drawing as an instrument of services, is and shall remain the property of SGN+A and shall not be reproduced, published or used in any way without permission of SGN+A, Inc.

Sheet Title: Lighting Cut Sheets & Building Section

Date: January 22, 2019

A4

Planning • Architecture Landscape Architecture

SGN+A, Inc. 315 West Ponce de Leon Avenue Suite 755 Decatur, Georgia 30030 Tel: 404.373.7370 www.sgnplusa.com