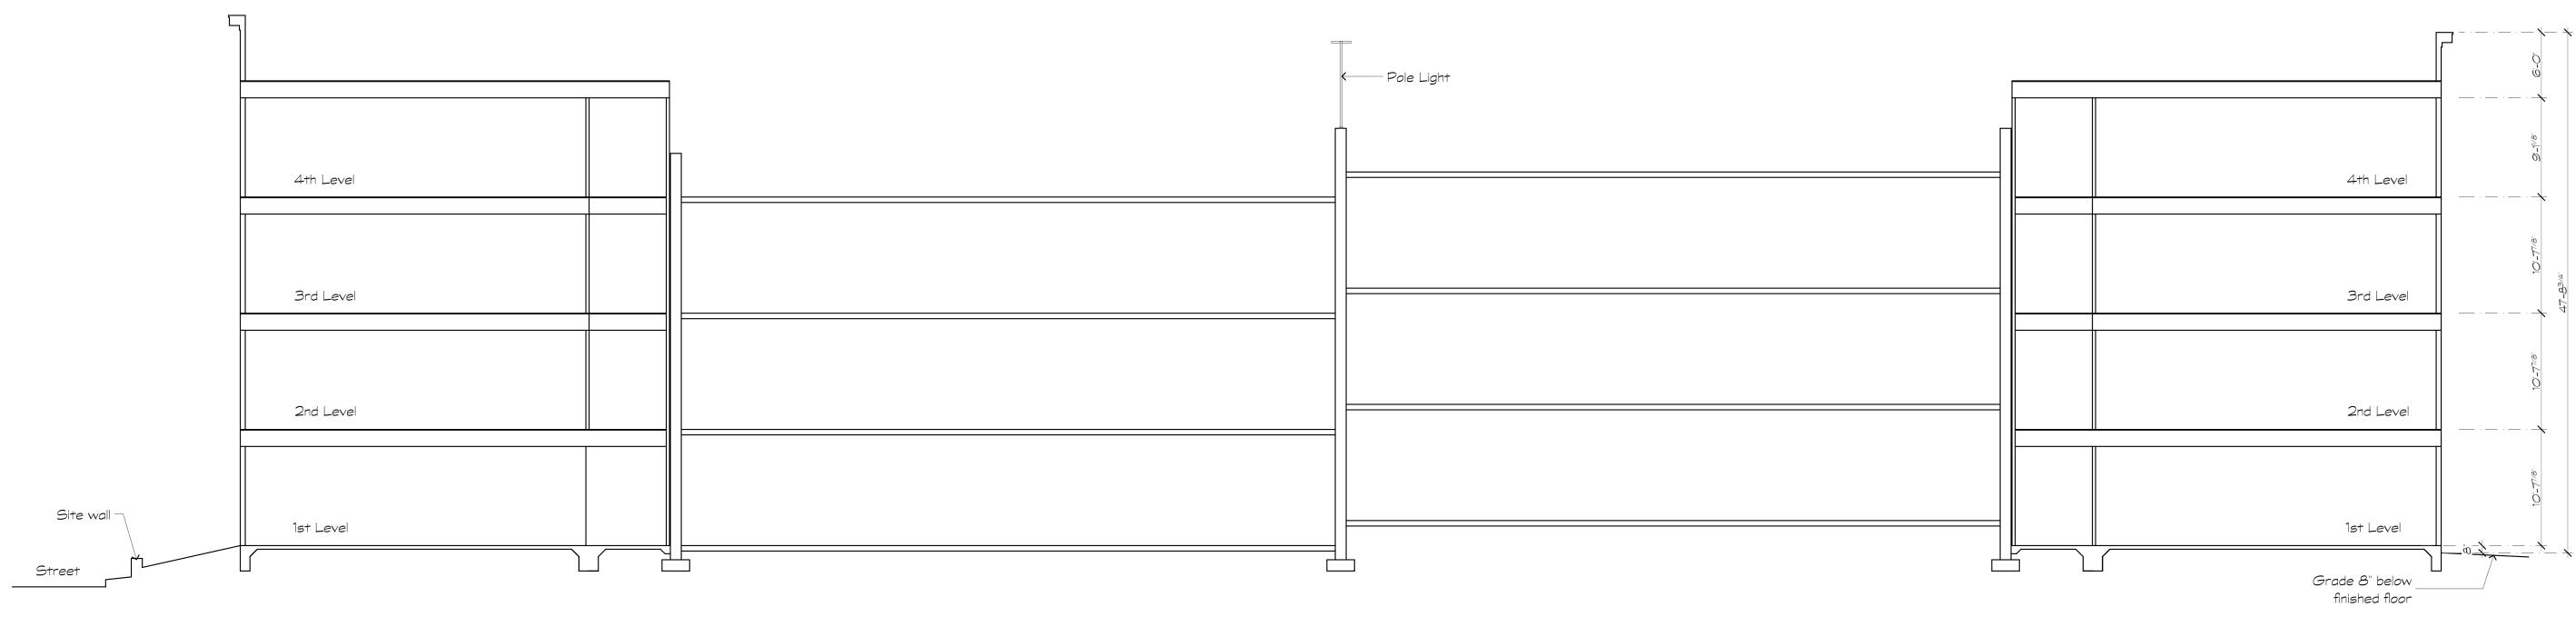

**PARKWAY** SQUARE

Building Section Scale:1/8" = 1'-0"

Planning • Architecture Landscape Architecture

SGN+A, Inc. 315 West Ponce de Leon Avenue Suite 755 Decatur, Georgia 30030 Tel: 404.373.7370 www.sgnplusa.com

Sheet Title: Lighting Cut Sheets & Building Section

Date: January 22, 2019

A4

Planning • Architecture Landscape Architecture

SGN+A, Inc. 315 West Ponce de Leon Avenue Suite 755 Decatur, Georgia 30030 Tel: 404.373.7370 www.sgnplusa.com