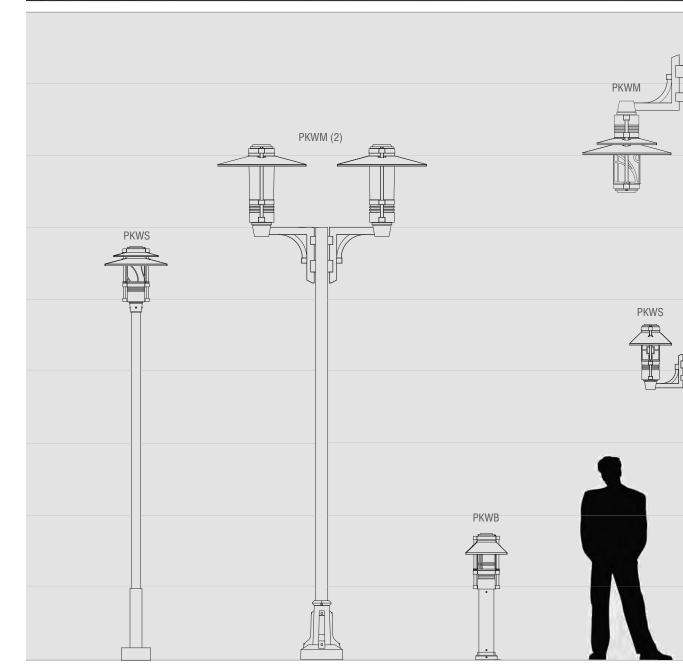

Sheet Title: **Building Plan** 

Date: January 22, 2019

A2

4

Scale:1/16" = 1'-0"

| LUMINAIRE | PKWS (Accent) | PKWM(2) (Pedestrian) | PKWB (Bollard) | PKWM/PKWS (Pedestrian/Smail |
|-----------|---------------|----------------------|----------------|-----------------------------|
| HOOD      | DBL           | STR                  | —              | DBL/ANG                     |
| OPTICS    | GLA 18LED-BW  | Y5VC-5K              | GLA 12LED-BW   | Y5VC-32LED-5K/GLA 18LED-B   |
| OPTIONS   | DSIN          | _                    | DSOF           | DSWH                        |
| ARM       | _             | PSA-TU(2)            | —              | PSWM-BD/PSWM-TD             |
| POLE      | PS3-3S10      | PS4-4S12/ACBCS       | _              | _                           |
|           |               |                      |                |                             |

Sheet Title: Lighting Cut Sheets & Building Section

Date: January 22, 2019

A4

Planning • Architecture Landscape Architecture

SGN+A, Inc. 315 West Ponce de Leon Avenue Suite 755 Decatur, Georgia 30030 Tel: 404.373.7370 www.sgnplusa.com