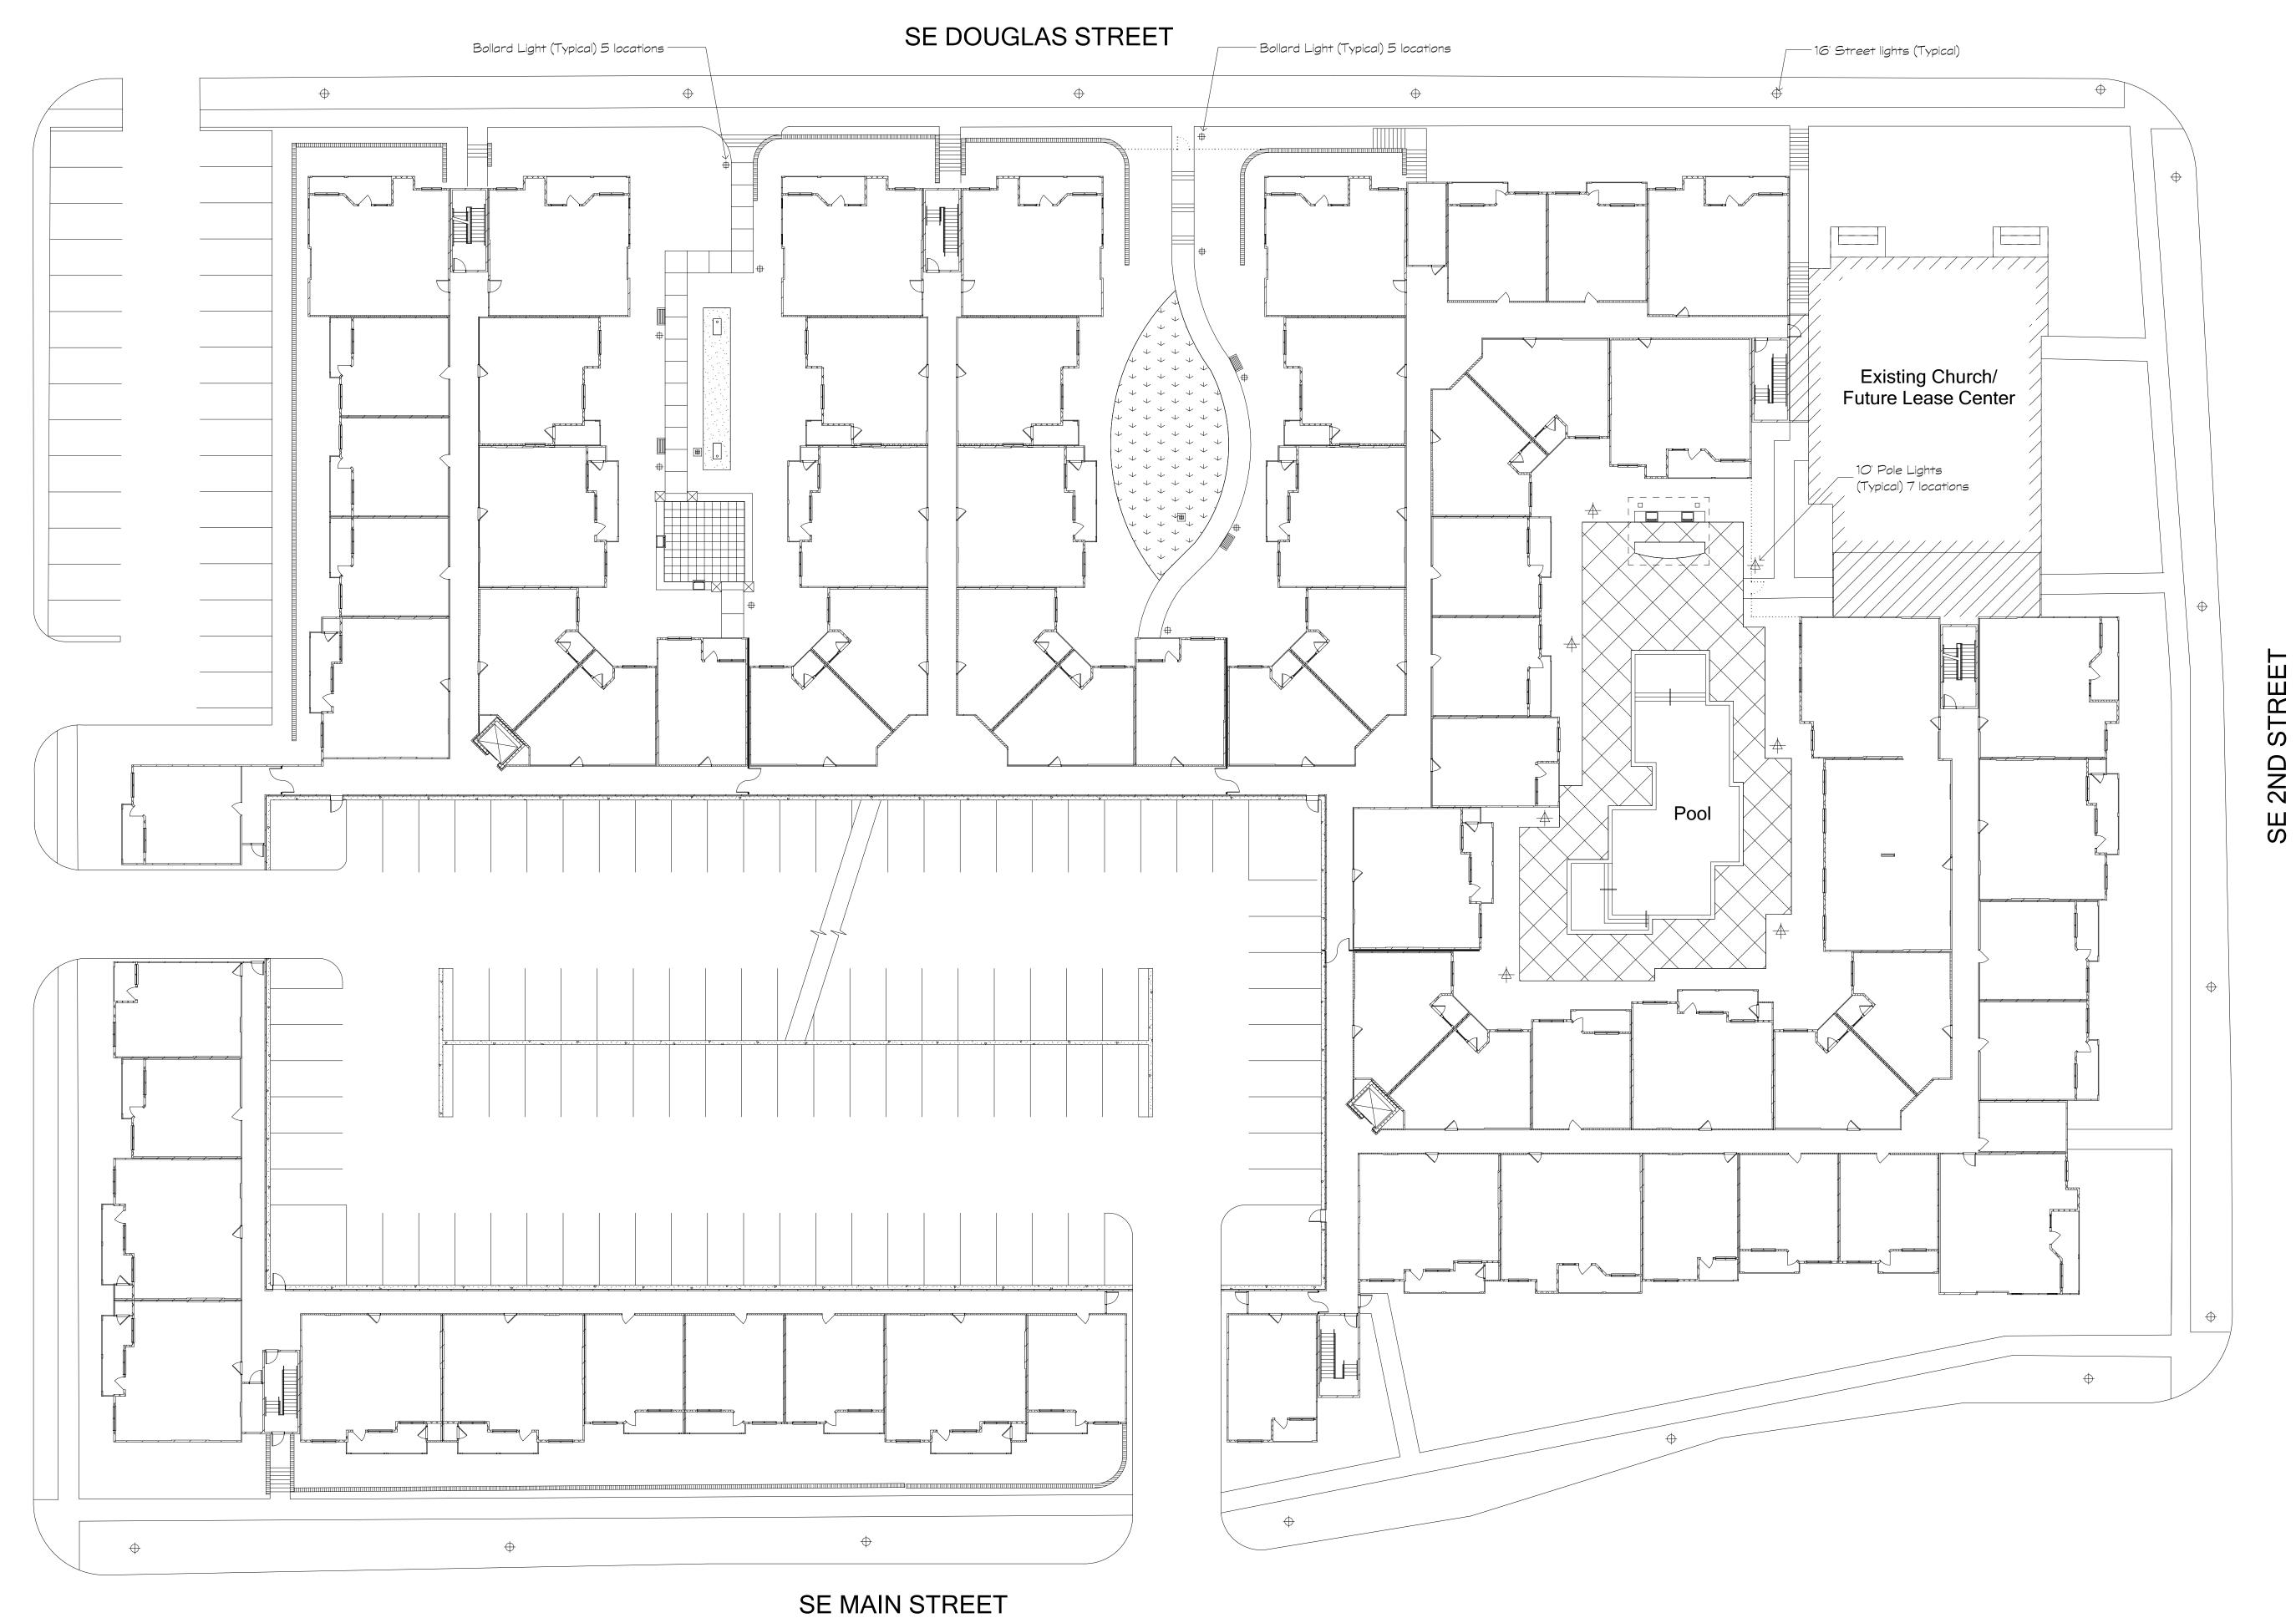

STREET 1ST SЕ

Planning • Architecture Landscape Architecture SGN+A, Inc. 315 West Ponce de Leon Avenue Suite 755 Decatur, Georgia 30030 Tel: 404.373.7370 www.sgnplusa.com

### **Revisions:**

Date: Description:

STREET 2ND

Peliminary Design Concepts

# Downtown Lee's Summit

A Residential Development by

This drawing as an instrument of services, is and shall remain the property of SGN+A and shall not be reproduced, published or used in any way without permission of SGN+A, Inc.

Sheet Title: Architectural Site Plan

Date: January 22, 2019

Typical Building Floor Plate Scale:1/16" = 1-0"

Planning • Architecture Landscape Architecture

SGN+A, Inc. 315 West Ponce de Leon Avenue Suite 755 Decatur, Georgia 30030 Tel: 404.373.7370 www.sgnplusa.com