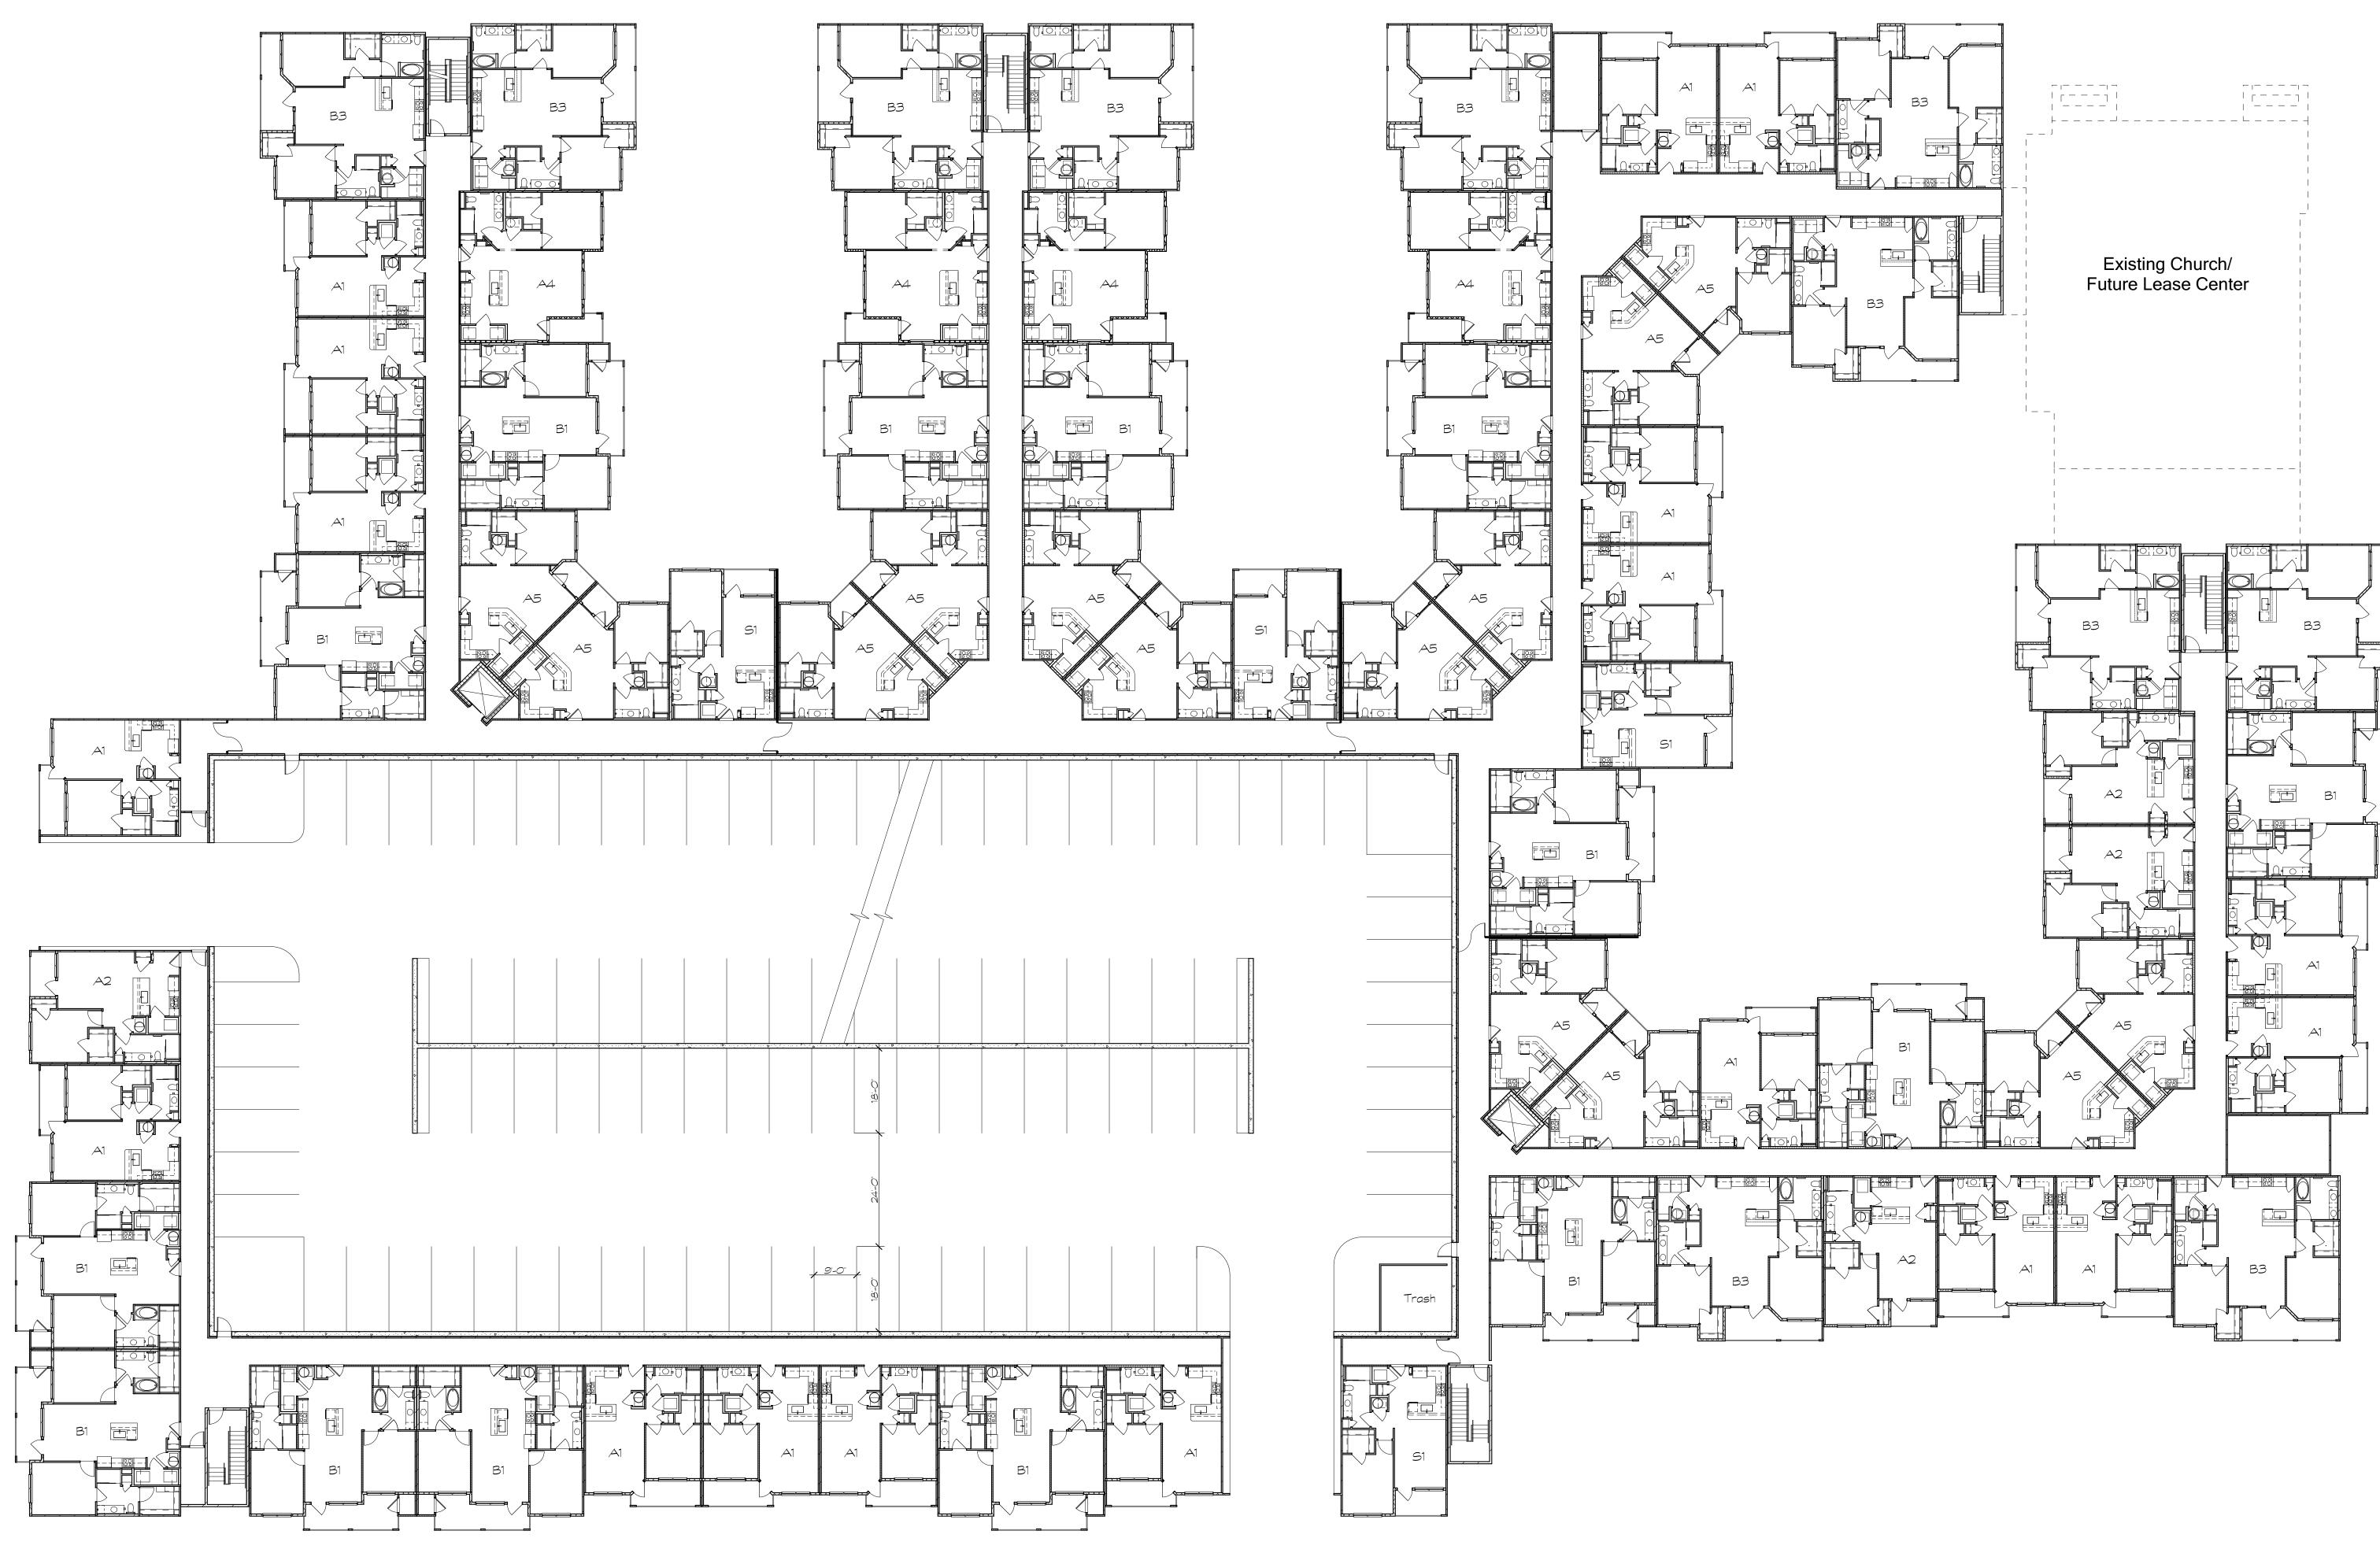

**Revisions:** 

Date: Description:

Peliminary Design Concepts

# Downtown Lee's Summit

A Residential Development by

This drawing as an instrument of services, is and shall remain the property of SGN+A and shall not be reproduced, published or used in any way without permission of SGN+A, Inc.

Sheet Title: **Building Plan** 

Date: January 22, 2019

A2

4

Scale:1/16" = 1'-0"

| LUMINAIRE | PKWS (Accent) | PKWM(2) (Pedestrian) | PKWB (Bollard) | PKWM/PKWS (Pedestrian/Smail |
|-----------|---------------|----------------------|----------------|-----------------------------|
| HOOD      | DBL           | STR                  | —              | DBL/ANG                     |
| OPTICS    | GLA 18LED-BW  | Y5VC-5K              | GLA 12LED-BW   | Y5VC-32LED-5K/GLA 18LED-B   |
| OPTIONS   | DSIN          | _                    | DSOF           | DSWH                        |
| ARM       | _             | PSA-TU(2)            | —              | PSWM-BD/PSWM-TD             |
| POLE      | PS3-3S10      | PS4-4S12/ACBCS       | _              | _                           |
|           |               |                      |                |                             |