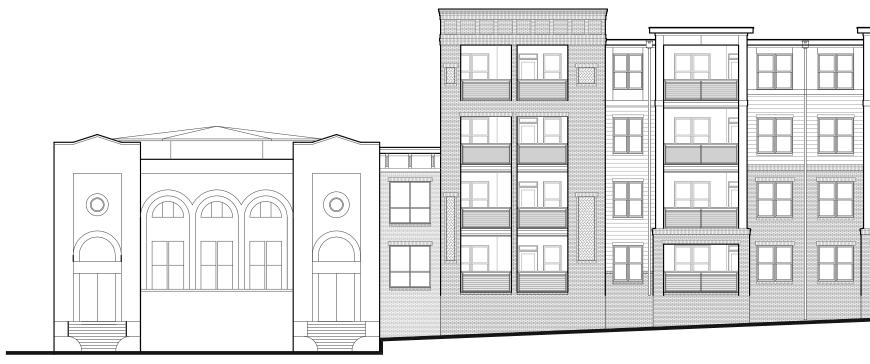

**PARKWAY** SQUARE

Building Section Scale:1/8" = 1'-0"

Planning • Architecture Landscape Architecture

SGN+A, Inc. 315 West Ponce de Leon Avenue Suite 755 Decatur, Georgia 30030 Tel: 404.373.7370 www.sgnplusa.com

### **Revisions:**

Date: Description:

Peliminary Design Concepts

### Downtown Lee's Summit

A Residential Development by

This drawing as an instrument of services, is and shall remain the property of SGN+A and shall not be reproduced, published or used in any way without permission of SGN+A, Inc.

Sheet Title: Lighting Cut Sheets & Building Section

Date: January 22, 2019

A4

Planning • Architecture Landscape Architecture

SGN+A, Inc. 315 West Ponce de Leon Avenue Suite 755 Decatur, Georgia 30030 Tel: 404.373.7370 www.sgnplusa.com