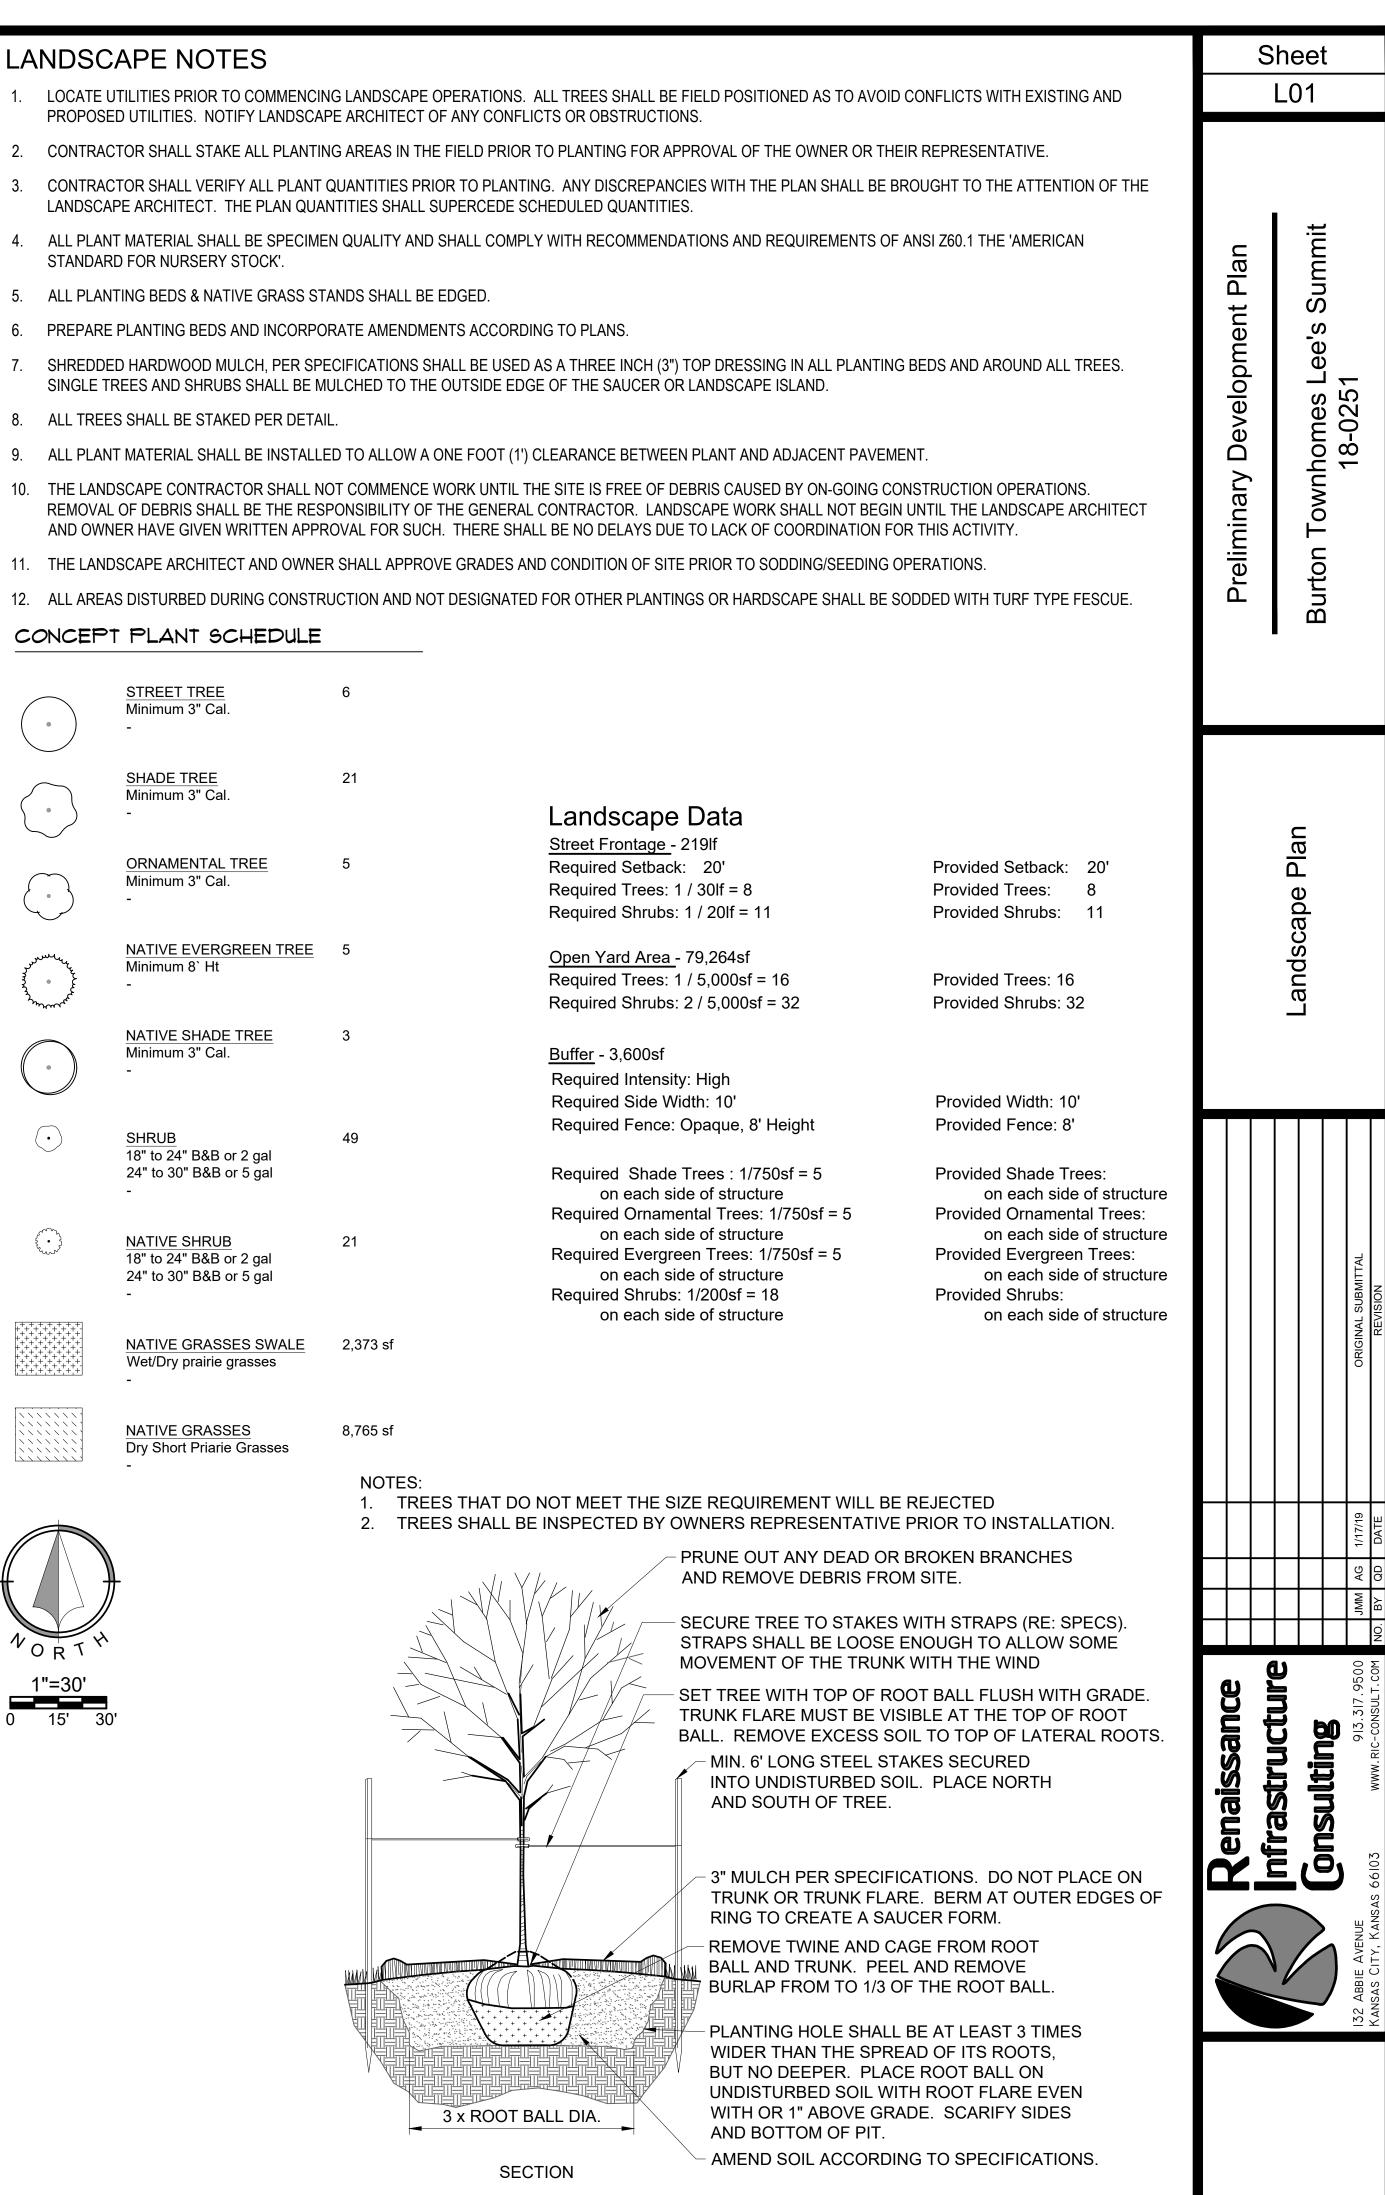

## LANDSCAPE NOTES

- PROPOSED UTILITIES. NOTIFY LANDSCAPE ARCHITECT OF ANY CONFLICTS OR OBSTRUCTIONS.
- STANDARD FOR NURSERY STOCK'.
- 5. ALL PLANTING BEDS & NATIVE GRASS STANDS SHALL BE EDGED.
- 6. PREPARE PLANTING BEDS AND INCORPORATE AMENDMENTS ACCORDING TO PLANS.
- 8. ALL TREES SHALL BE STAKED PER DETAIL.

## CONCEPT PLANT SCHEDULE

| •                           | <u>STREET TREE</u><br>Minimum 3" Cal.<br>-                                     | 6                |
|-----------------------------|--------------------------------------------------------------------------------|------------------|
|                             | <u>SHADE TREE</u><br>Minimum 3" Cal.<br>-                                      | 21               |
|                             | <u>ORNAMENTAL TREE</u><br>Minimum 3" Cal.<br>-                                 | 5                |
| Journal Contraction         | NATIVE EVERGREEN TREE<br>Minimum 8` Ht<br>-                                    | 5                |
| •                           | <u>NATIVE SHADE TREE</u><br>Minimum 3" Cal.<br>-                               | 3                |
| $\overline{\mathbf{\cdot}}$ | <u>SHRUB</u><br>18" to 24" B&B or 2 gal<br>24" to 30" B&B or 5 gal<br>-        | 49               |
| for the second              | <u>NATIVE SHRUB</u><br>18" to 24" B&B or 2 gal<br>24" to 30" B&B or 5 gal<br>- | 21               |
|                             | NATIVE GRASSES SWALE<br>Wet/Dry prairie grasses<br>-                           | 2,373 sf         |
|                             | NATIVE GRASSES<br>Dry Short Priarie Grasses<br>-                               | 8,765 sf         |
|                             |                                                                                | NOTI<br>1.<br>2. |

DECIDUOUS TREE PLANTING DETAIL - NTS