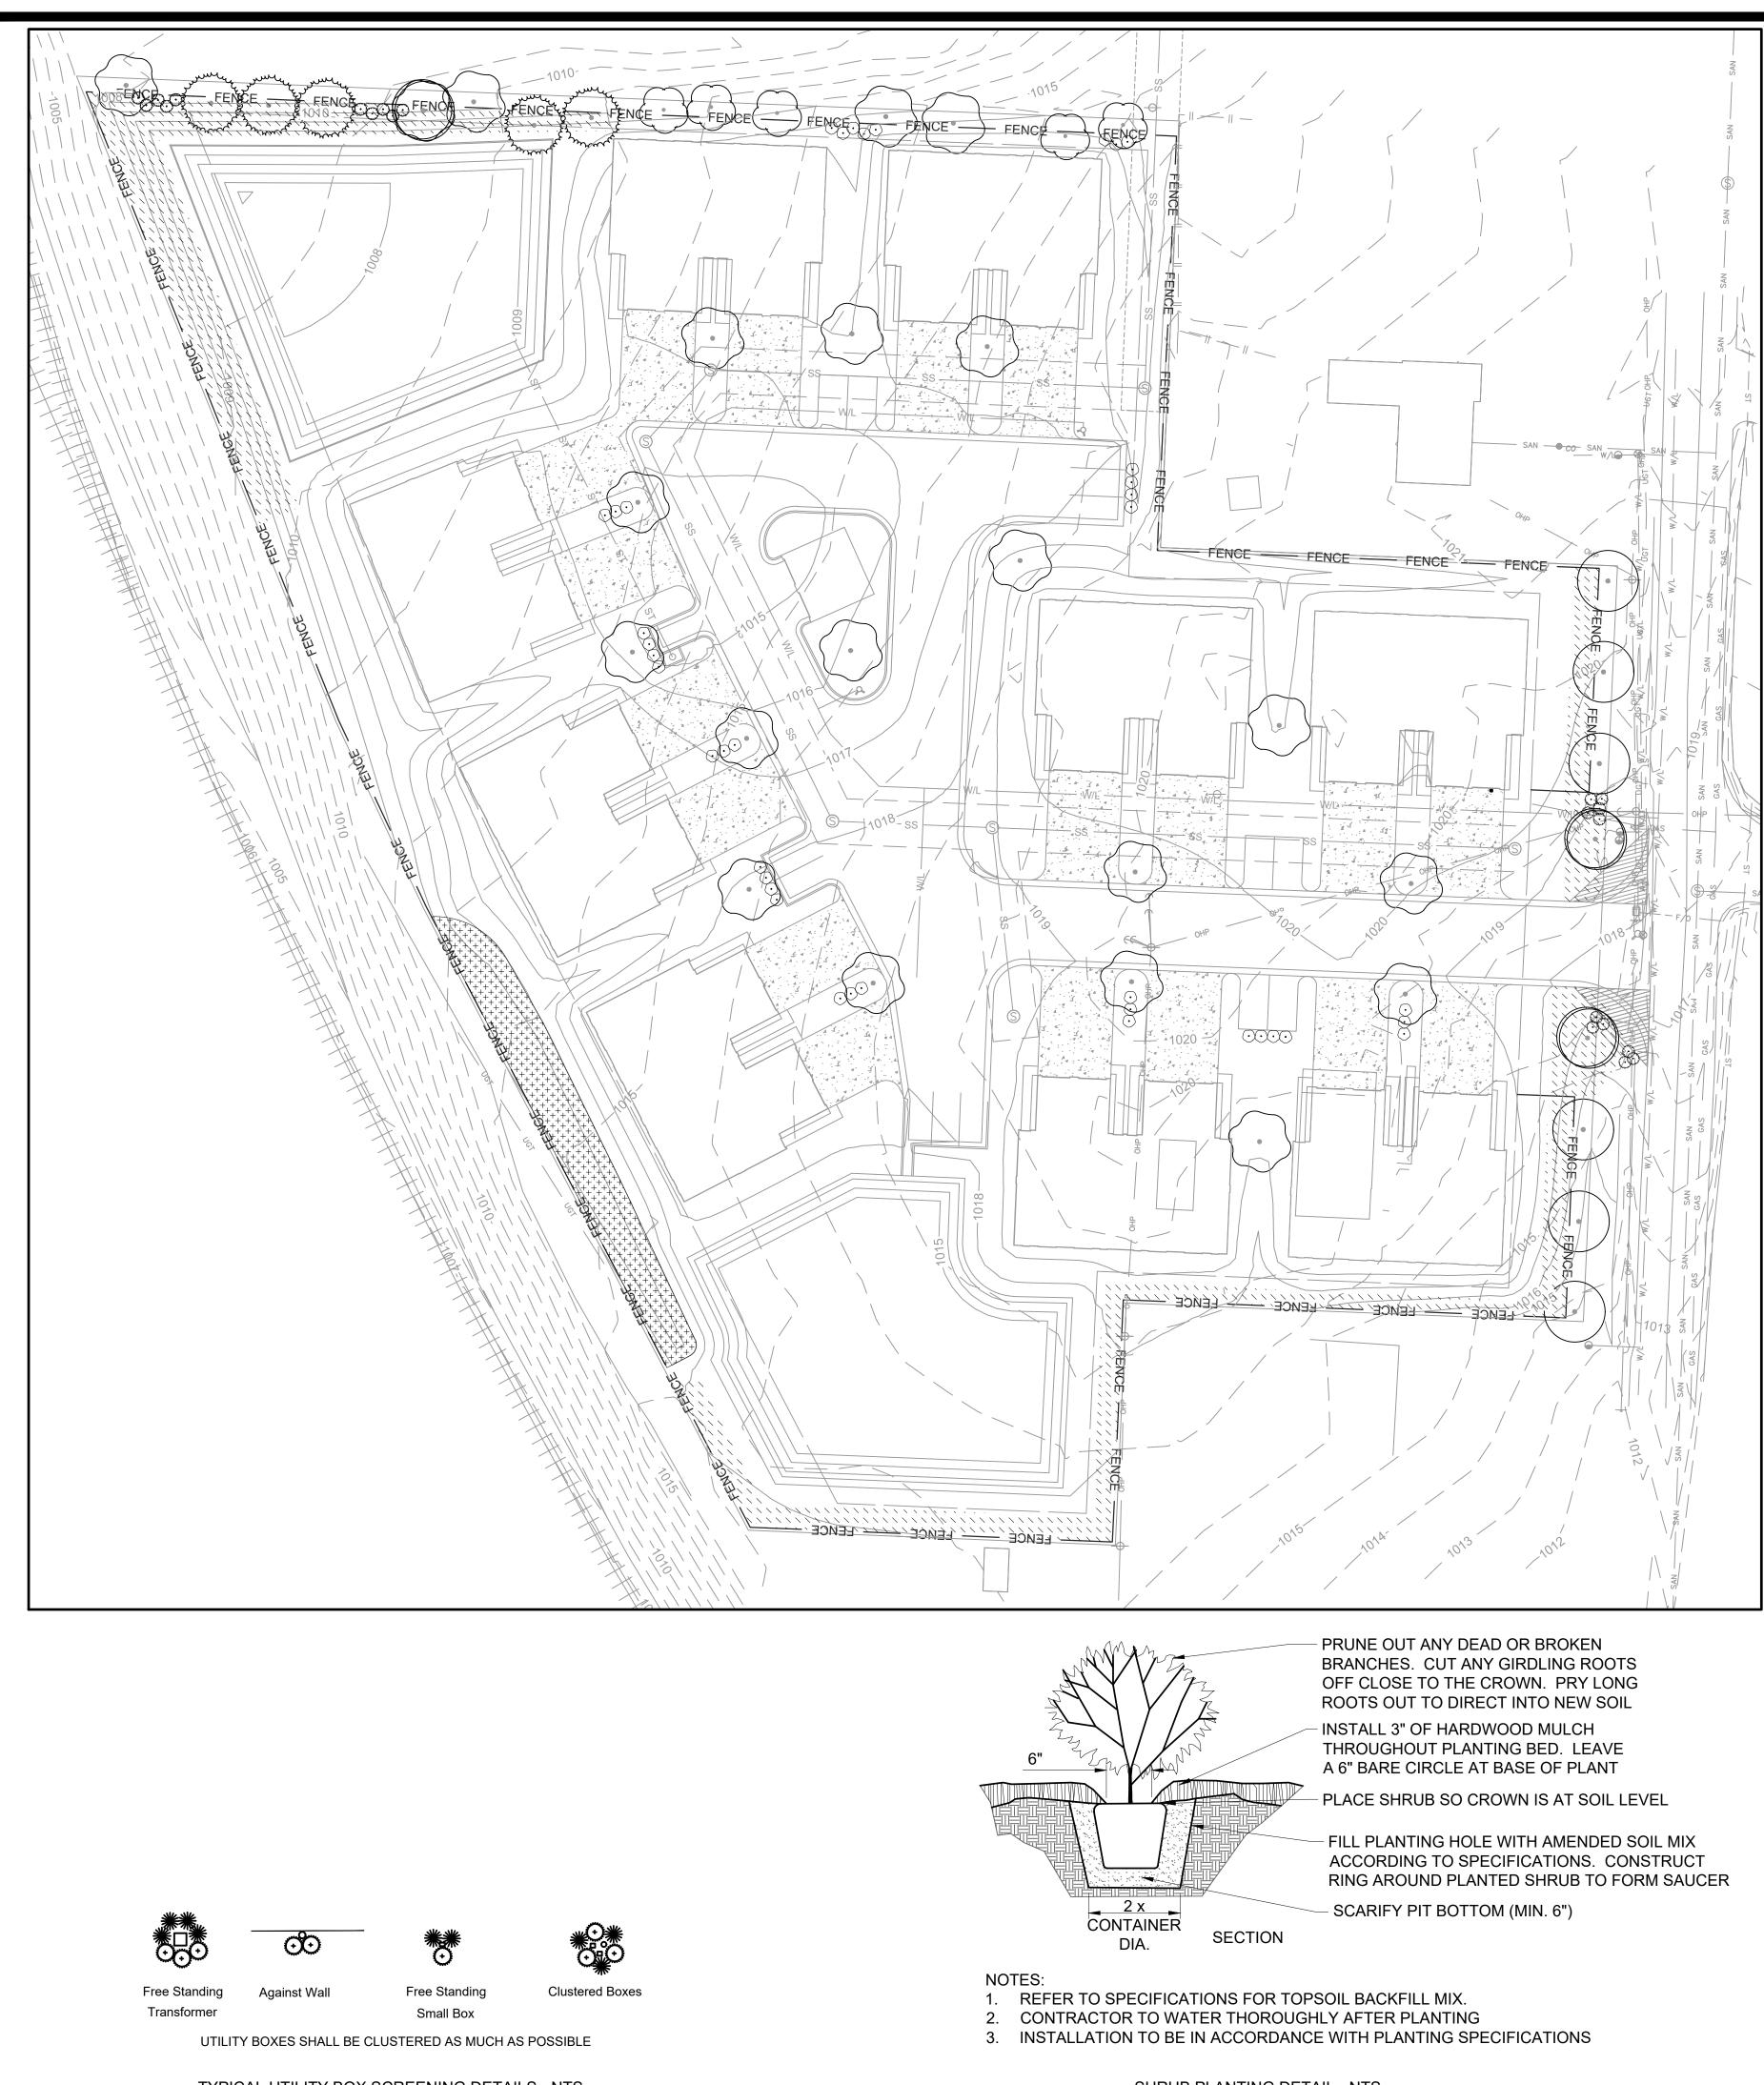

TYPICAL UTILITY BOX SCREENING DETAILS - NTS

## LANDSCAPE NOTES

- PROPOSED UTILITIES. NOTIFY LANDSCAPE ARCHITECT OF ANY CONFLICTS OR OBSTRUCTIONS.
- STANDARD FOR NURSERY STOCK'.
- 5. ALL PLANTING BEDS & NATIVE GRASS STANDS SHALL BE EDGED.
- 6. PREPARE PLANTING BEDS AND INCORPORATE AMENDMENTS ACCORDING TO PLANS.
- 8. ALL TREES SHALL BE STAKED PER DETAIL.