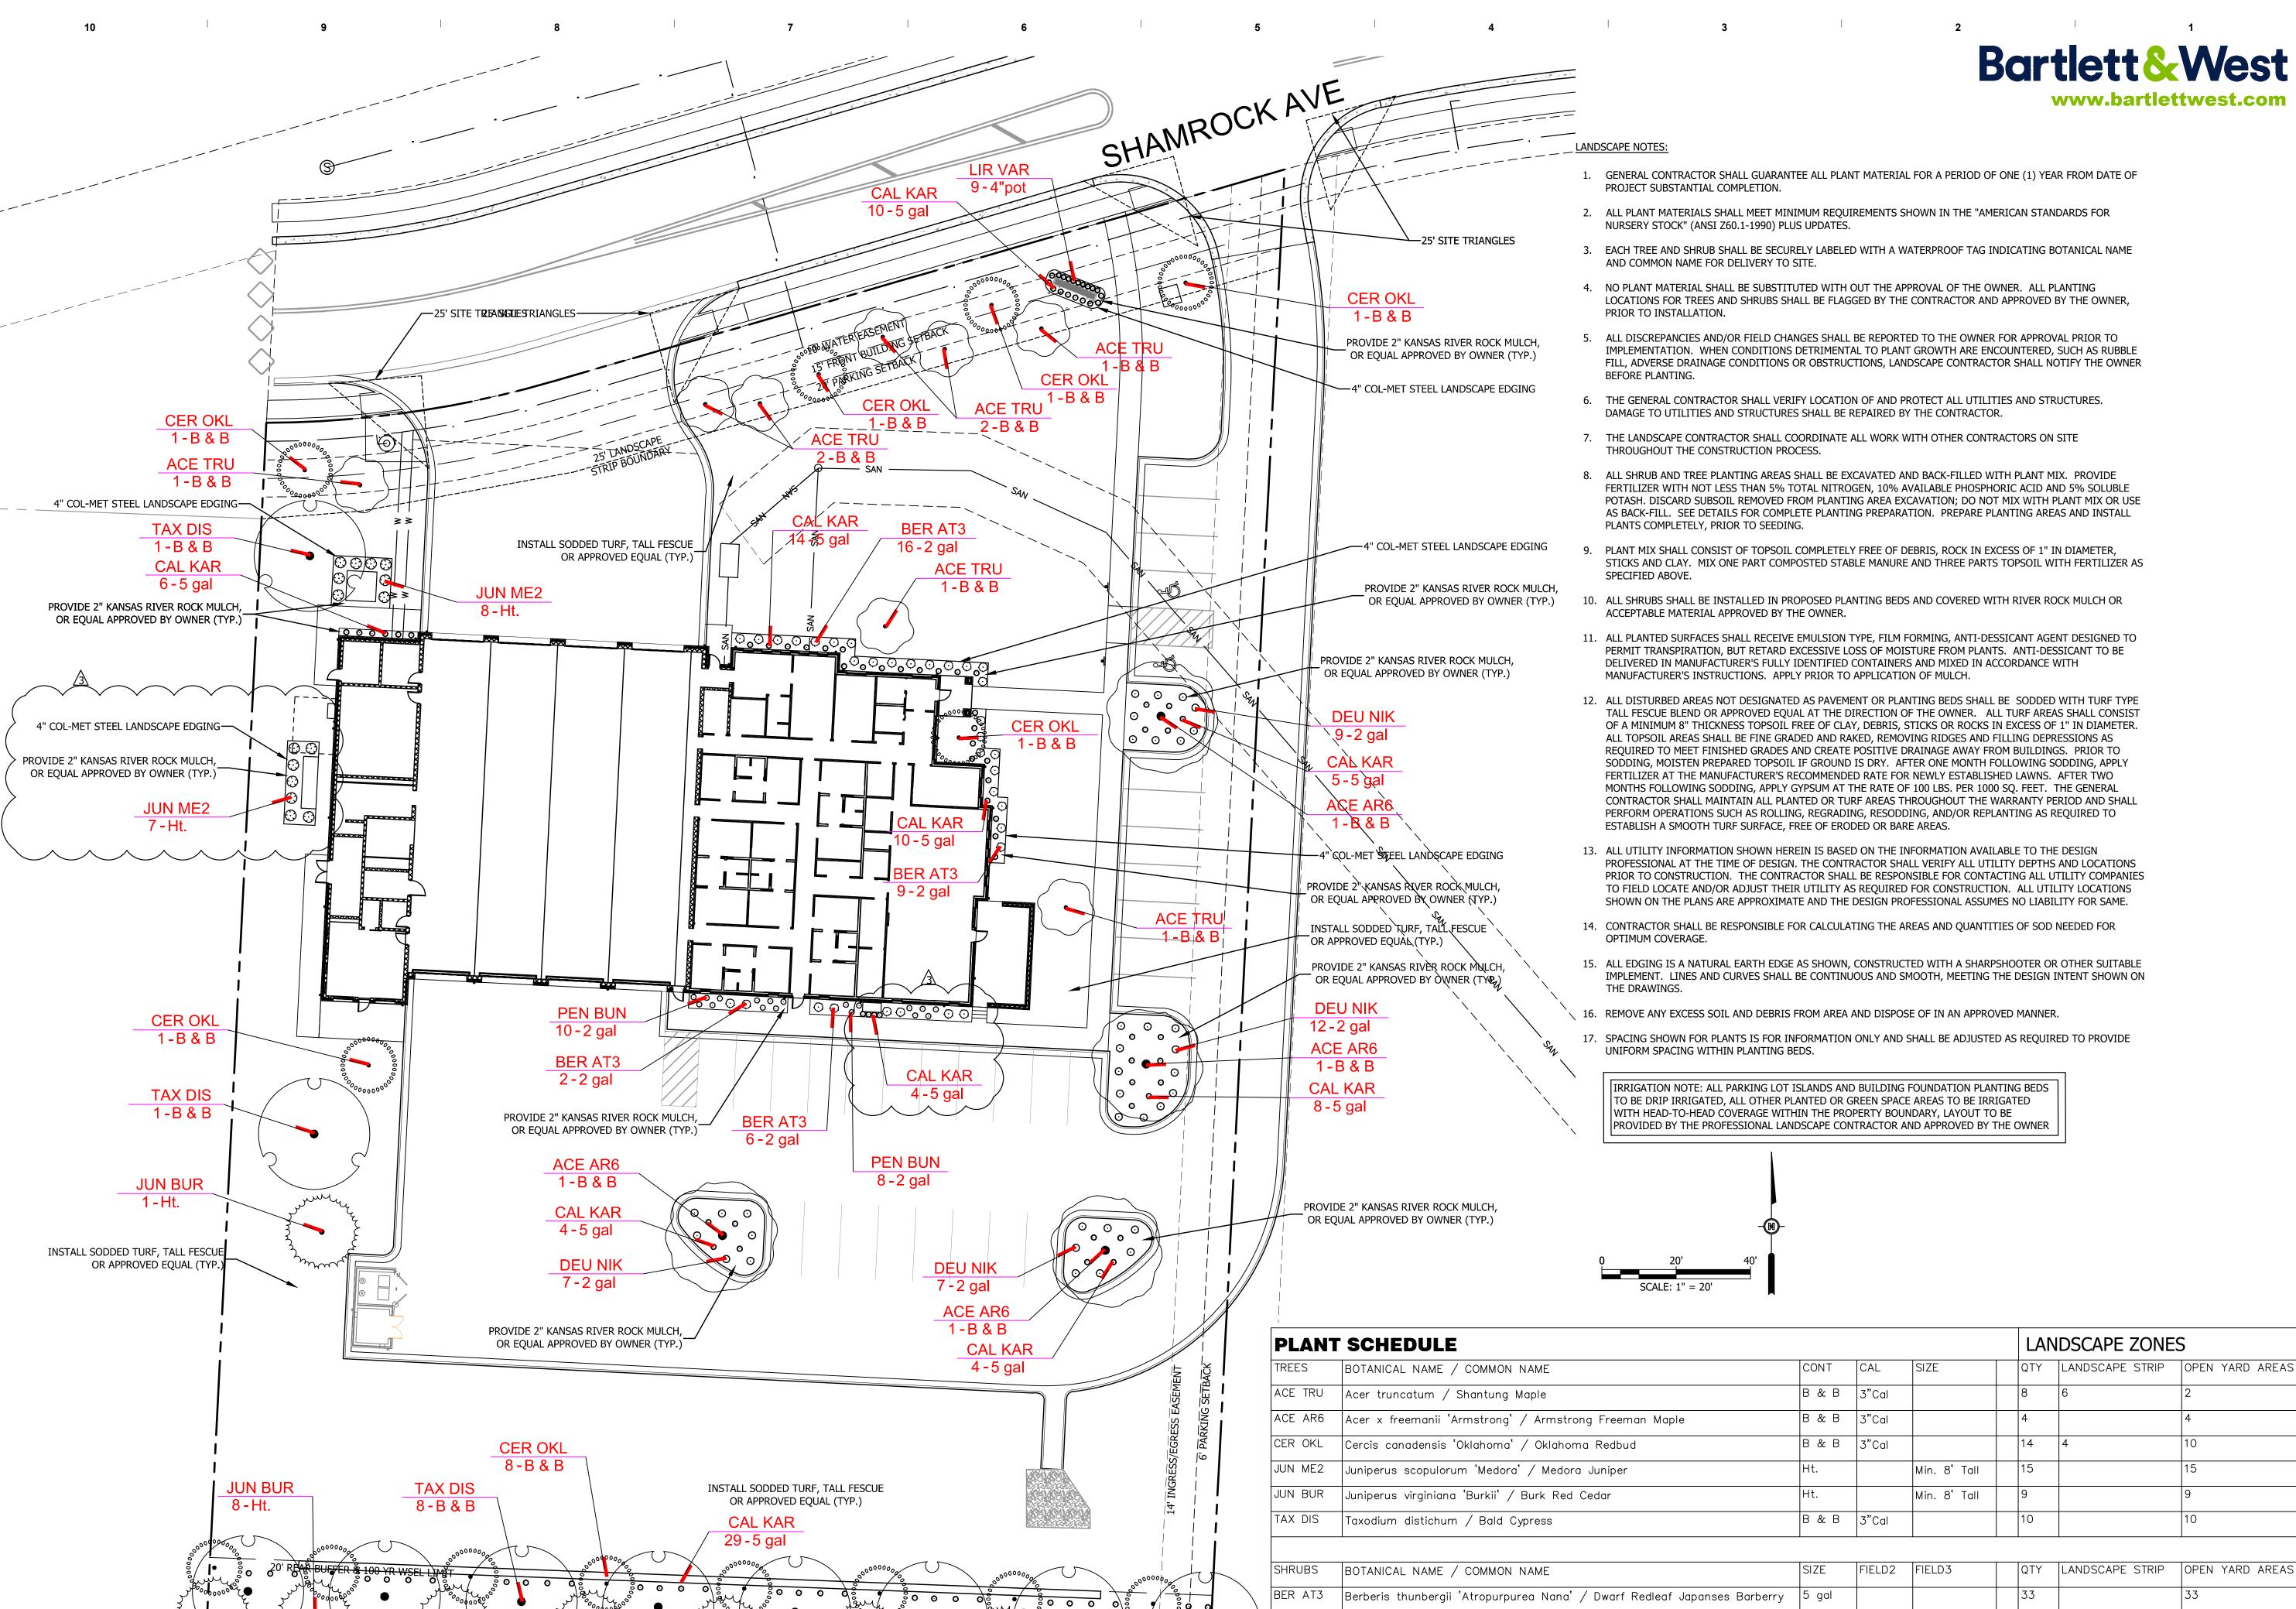

TRANSFORMER -

CAL KAR | Calamagnostis x acutiflora 'Karl Foerster' / Feather Reed Grass

Liriope muscari 'Variegata' / Variegated Lily Turf

PEN BUN | Pennisetum alopecuroides 'Little Bunny' / Little Bunny Fountain Grass

DEU NIK Deutzia gracilis 'Nikko' / Slender Deutzia

5 gal

2 gal

4"pot

5 gal

|18

www.bartlettwest.com

Williams Spurgeon Kuhl & Freshnock Architects, Inc. © 2018

Architects, Inc. Missouri Certificate of Authority #2003011262

LANDSCAPE PLAN

OPEN YARD AREAS