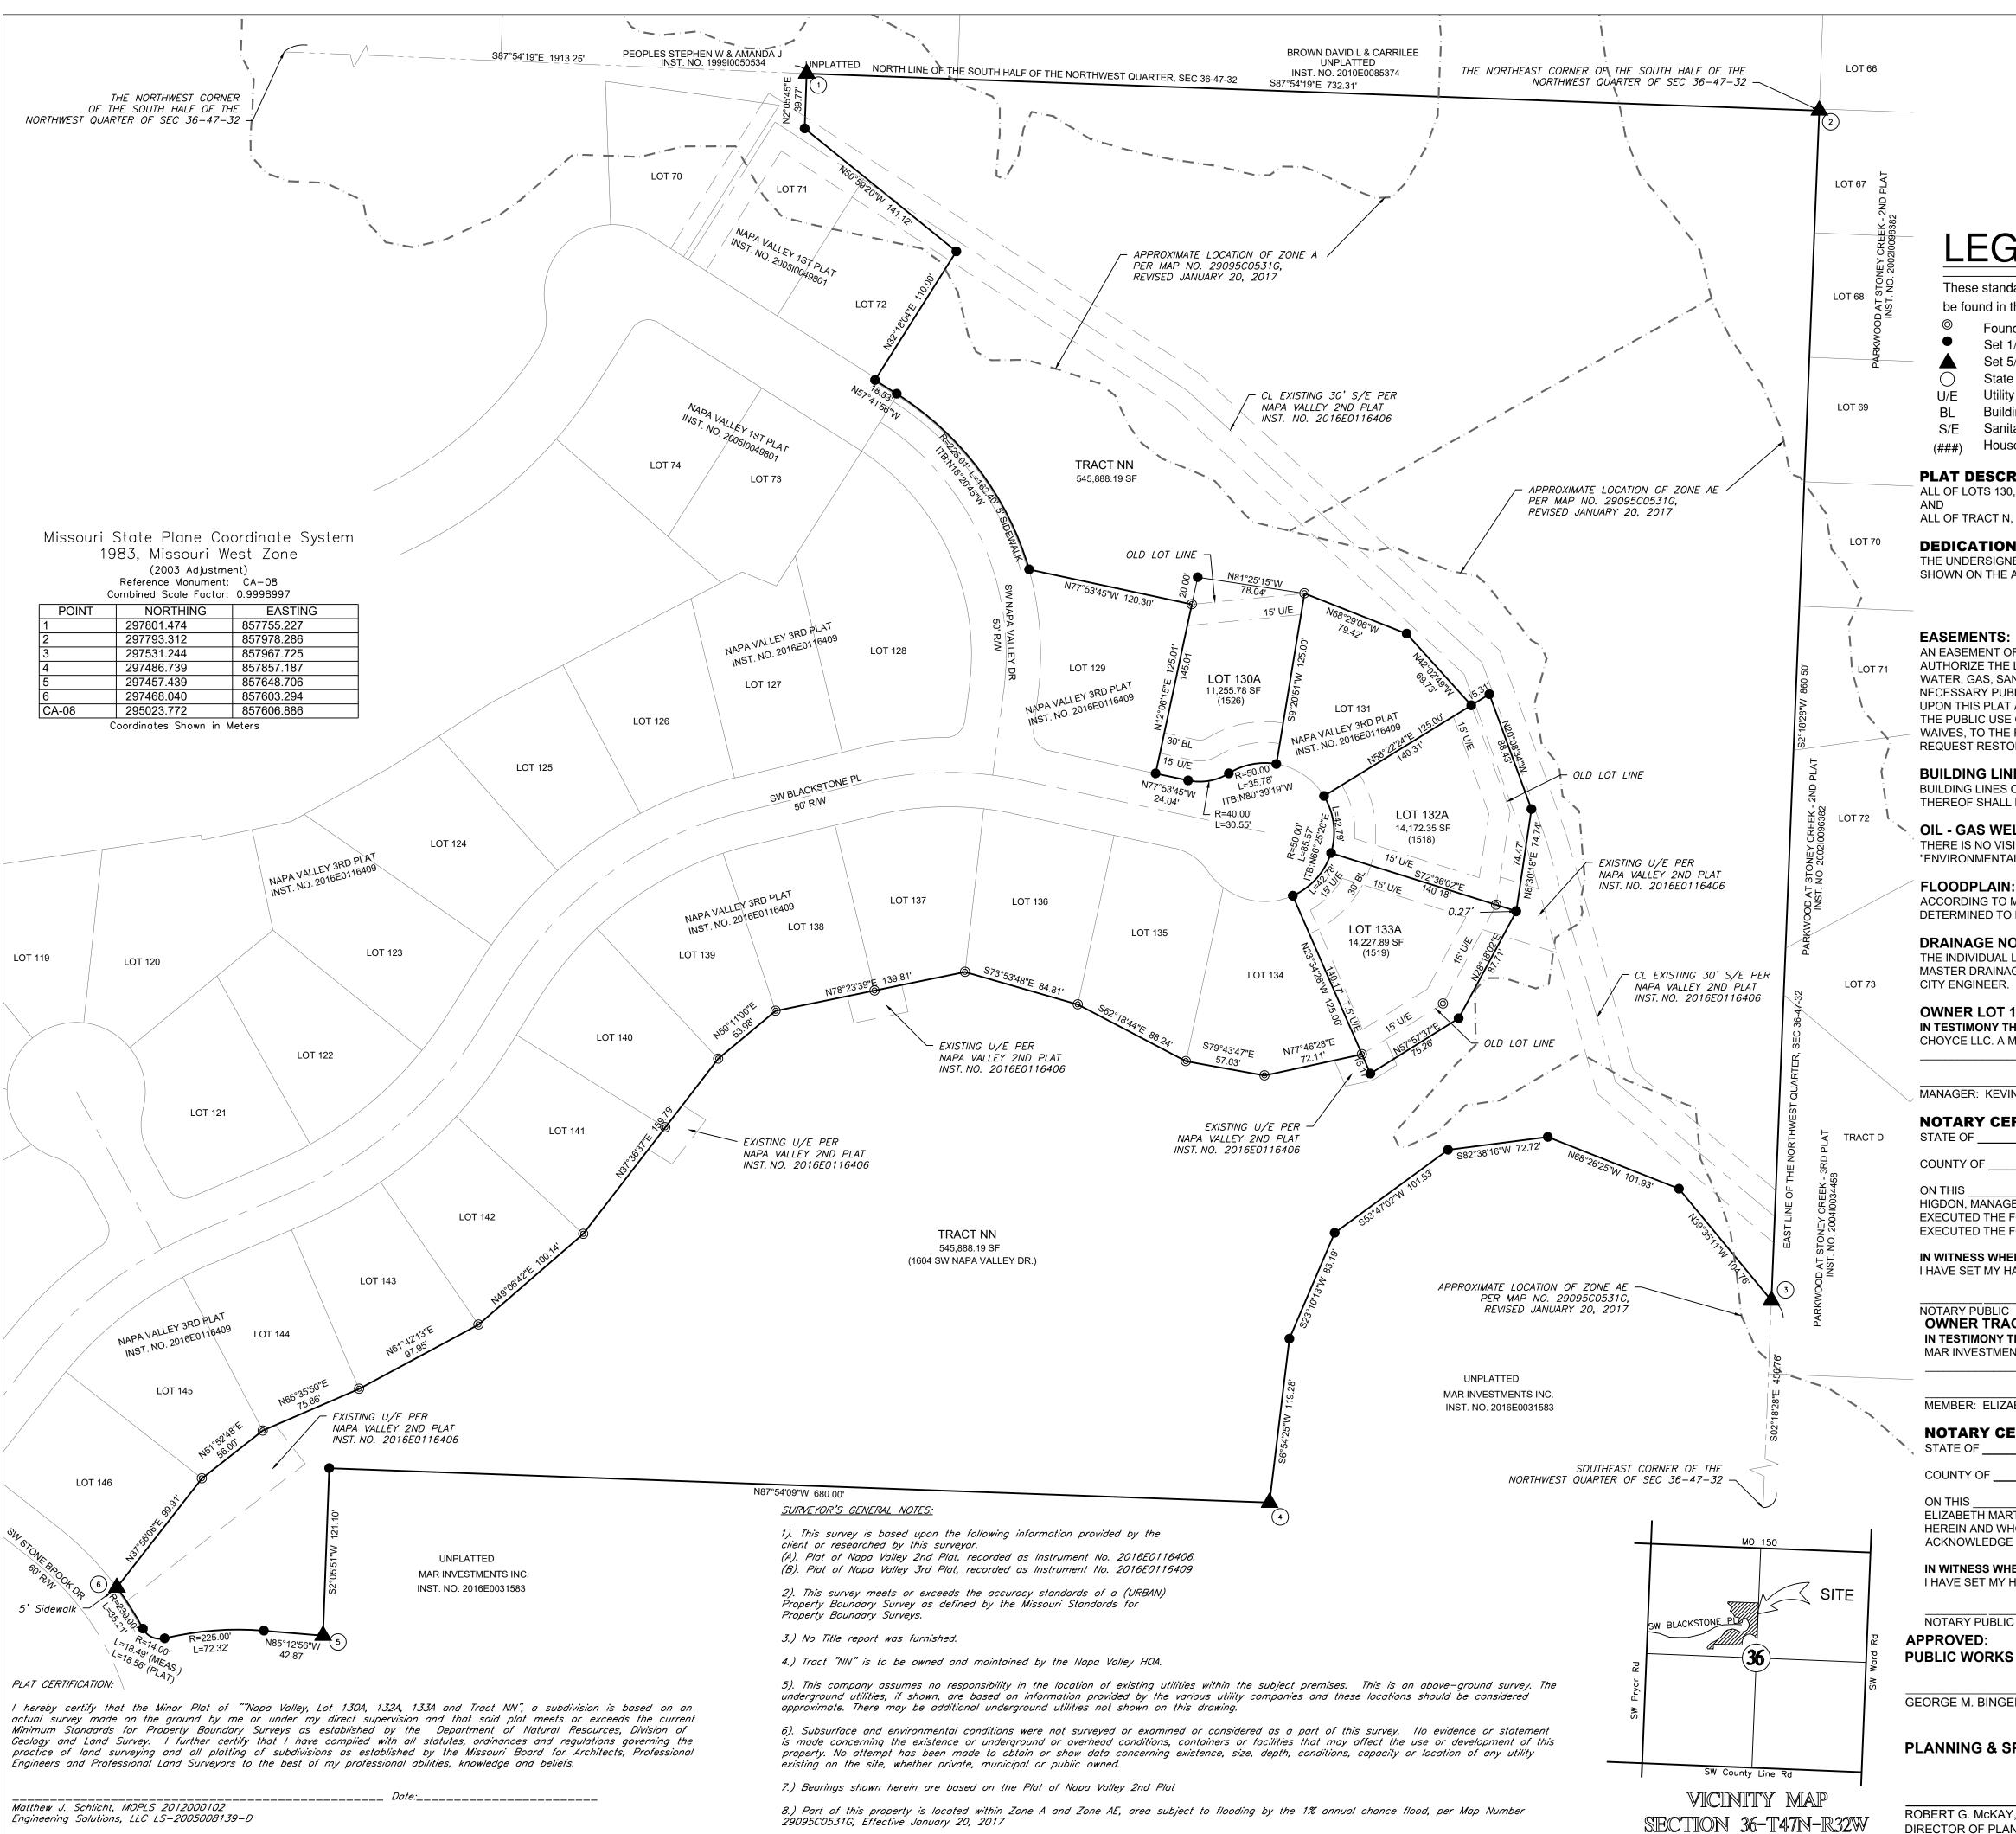

Engineering Solutions, LLC LS-2005008139-D

| A Rep                                                                                                                                                                                                                                                                                                                                                                                                                                                                                                                                                      | Minor Plat of<br>NAPA VALLEY<br>7 130A, 132A, 133A & TRACT NN<br>Nat of Lot 130, 132 & 133 Napa Valley 3rd Plat<br>and Tract N Napa Valley 2nd Plat<br>tion 36, Township 47 North, Range 32 West<br>Lee's Summit, Jackson County, Missouri                                                                                                                                                                                                                                                                                                                             | REVISIONS  | DATE               |                                                |                                             |                                             |                                  |
|------------------------------------------------------------------------------------------------------------------------------------------------------------------------------------------------------------------------------------------------------------------------------------------------------------------------------------------------------------------------------------------------------------------------------------------------------------------------------------------------------------------------------------------------------------|------------------------------------------------------------------------------------------------------------------------------------------------------------------------------------------------------------------------------------------------------------------------------------------------------------------------------------------------------------------------------------------------------------------------------------------------------------------------------------------------------------------------------------------------------------------------|------------|--------------------|------------------------------------------------|---------------------------------------------|---------------------------------------------|----------------------------------|
| AND<br>ALL OF TRACT N, NAPA VALLEY 2ND PLAT, A SUB<br>DEDICATION:<br>THE UNDERSIGNED PROPRIETOR OF THE ABOV<br>SHOWN ON THE ACCOMPANYING MINOR PLAT, N<br><b>"NAPA VALL</b><br>EASEMENTS:<br>AN EASEMENT OR LICENSE IS HEREBY GRANTE<br>AUTHORIZE THE LOCATION, CONSTRUCTION AN<br>WATER, GAS, SANITARY SEWER, STORM SEWER<br>NECESSARY PUBLIC UTILITY OR SERVICES, ANY<br>UPON THIS PLAT AS "UTILITY EASEMENTS" (U.E.<br>THE PUBLIC USE ON THIS PLAT. GRANTOR, ON E<br>WAIVES, TO THE FULLEST EXTENT ALLOWED BY<br>REQUEST RESTORATION OF RIGHTS PREVIOUS | 319-D)                                                                                                                                                                                                                                                                                                                                                                                                                                                                                                                                                                 |            | velle/             | LUL 13UA, 13ZA, 133A .<br>0f1 0f 130 132 133 & | Section 36                                  | Lee's Summit, Jackson County, Missouri      |                                  |
| THEREOF SHALL BE CONSTRUCTED BETWEEN T<br>OIL - GAS WELLS:<br>THERE IS NO VISIBLE EVIDENCE OF ABANDONEI<br>"ENVIRONMENTAL IMPACT STUDY OF ABANDON<br>FLOODPLAIN:<br>ACCORDING TO MAP NUMBER 29095C0531G, DA<br>DETERMINED TO BE SUBJECT TO FLOODING BY<br>DRAINAGE NOTE:<br>THE INDIVIDUAL LOT OWNER SHALL NOT CHANC                                                                                                                                                                                                                                       | BY ESTABLISHED AS SHOWN ON THE ACCOMPANYING PLAT AND NO BUILDING OR PORTION<br>THIS LINE AND THE STREET RIGHT OF WAY LINE<br>D OIL OR GAS WELLS LOCATED WITHIN THE PLAT BOUNDARIES, AS IDENTIFIED IN<br>ED OIL AND GAS WELLS IN LEE'S SUMMIT, MISSOURI," EDWARD ALTON MAY JR., P.E., 1995.<br>TED JANUARY 20, 2017, PART OF THIS SITE FALLS IN ZONE A AND ZONE AE, AREA<br>THE 1% ANNUAL CHANCE FLOOD.<br>GE OR OBSTRUCT THE DRAINAGE FLOW LINES OR PATHS ON THE LOTS, AS SHOWN ON THE<br>T 130A AND TRACT NN, UNLESS SPECIFIC APPLICATION IS MADE AND APPROVED BY THE | of         | 30A, 132A,         |                                                | COUNTY JOB NO.<br>JACKSON NAPA VALLEY. 1304 | DATE OF PREPARATION                         | , JUNE 6, 2018                   |
| 2018.<br>MANAGER: KEVIN HIGDON<br>NOTARY CERTIFICATION<br>STATE OF)<br>SS<br>COUNTY OF)<br>ON THISDAY OF<br>HIGDON, MANAGER OF CHOYCE, LLC, A MISSOU                                                                                                                                                                                                                                                                                                                                                                                                       | CAUSED THESE PRESENT TO BE SIGNED THIS DAY OF<br>, 2018, BEFORE ME, THE UNDERSIGNED NOTARY PUBLIC, PERSONALLY APPEARED KEVI<br>IRI CORPORATION, TO ME KNOWN TO BE THE PERSON DESCRIBED HEREIN AND WHO<br>EHALF OF SAID COMPANY AND BEING DULY SWORN BY ME DID ACKNOWLEDGE THAT HE/SH<br>HEIR FREE ACT AND DEED.                                                                                                                                                                                                                                                        | Minor Plat | VAPA VALLEY, LOT 1 | 133A & TRAC                                    |                                             | BY =                                        | SCHLICHT 1"=60'                  |
| IN WITNESS WHEREOF I HAVE SET MY HAND AND AFFIXED MY SEAL THE DAY AND YEAR LAST WRITTEN ABOVE.  MY COMMISSION EXPIRES MY COMMISSION EXPIRES NOTARY PUBLIC OWNER TRACT N IN TESTIMONY THEREOF: MAR INVESTMENTS INC. A MISSOURI CORPORATION, HAS CAUSED THESE PRESENT TO BE SIGNED THIS DAY OF                                                                                                                                                                                                                                                               |                                                                                                                                                                                                                                                                                                                                                                                                                                                                                                                                                                        |            |                    | ROFES                                          | SHEET<br>1 OF 1                             | -                                           | M. SC                            |
| ELIZABETH MARTIN, MEMBER OF MAR INVESTM<br>HEREIN AND WHO EXECUTED THE FOREGOING                                                                                                                                                                                                                                                                                                                                                                                                                                                                           | , 2018, BEFORE ME, THE UNDERSIGNED NOTARY PUBLIC, PERSONALLY APPEARED<br>IENTS INC, A MISSOURI CORPORATION, TO ME KNOWN TO BE THE PERSON DESCRIBED<br>INSTRUMENT ON BEHALF OF SAID COMPANY AND BEING DULY SWORN BY ME DID<br>FOREGOING INSTRUMENT AS THEIR FREE ACT AND DEED.<br>IE DAY AND YEAR LAST WRITTEN ABOVE.<br>                                                                                                                                                                                                                                               |            | UCINE FRINC        | ENGINEERING & SURVEYING                        | SOLUTIONS                                   | 50 SE 30TH STREET<br>LEE'S SUMMIT, MO 64082 | P:(816) 623-9888 F:(816)623-9849 |