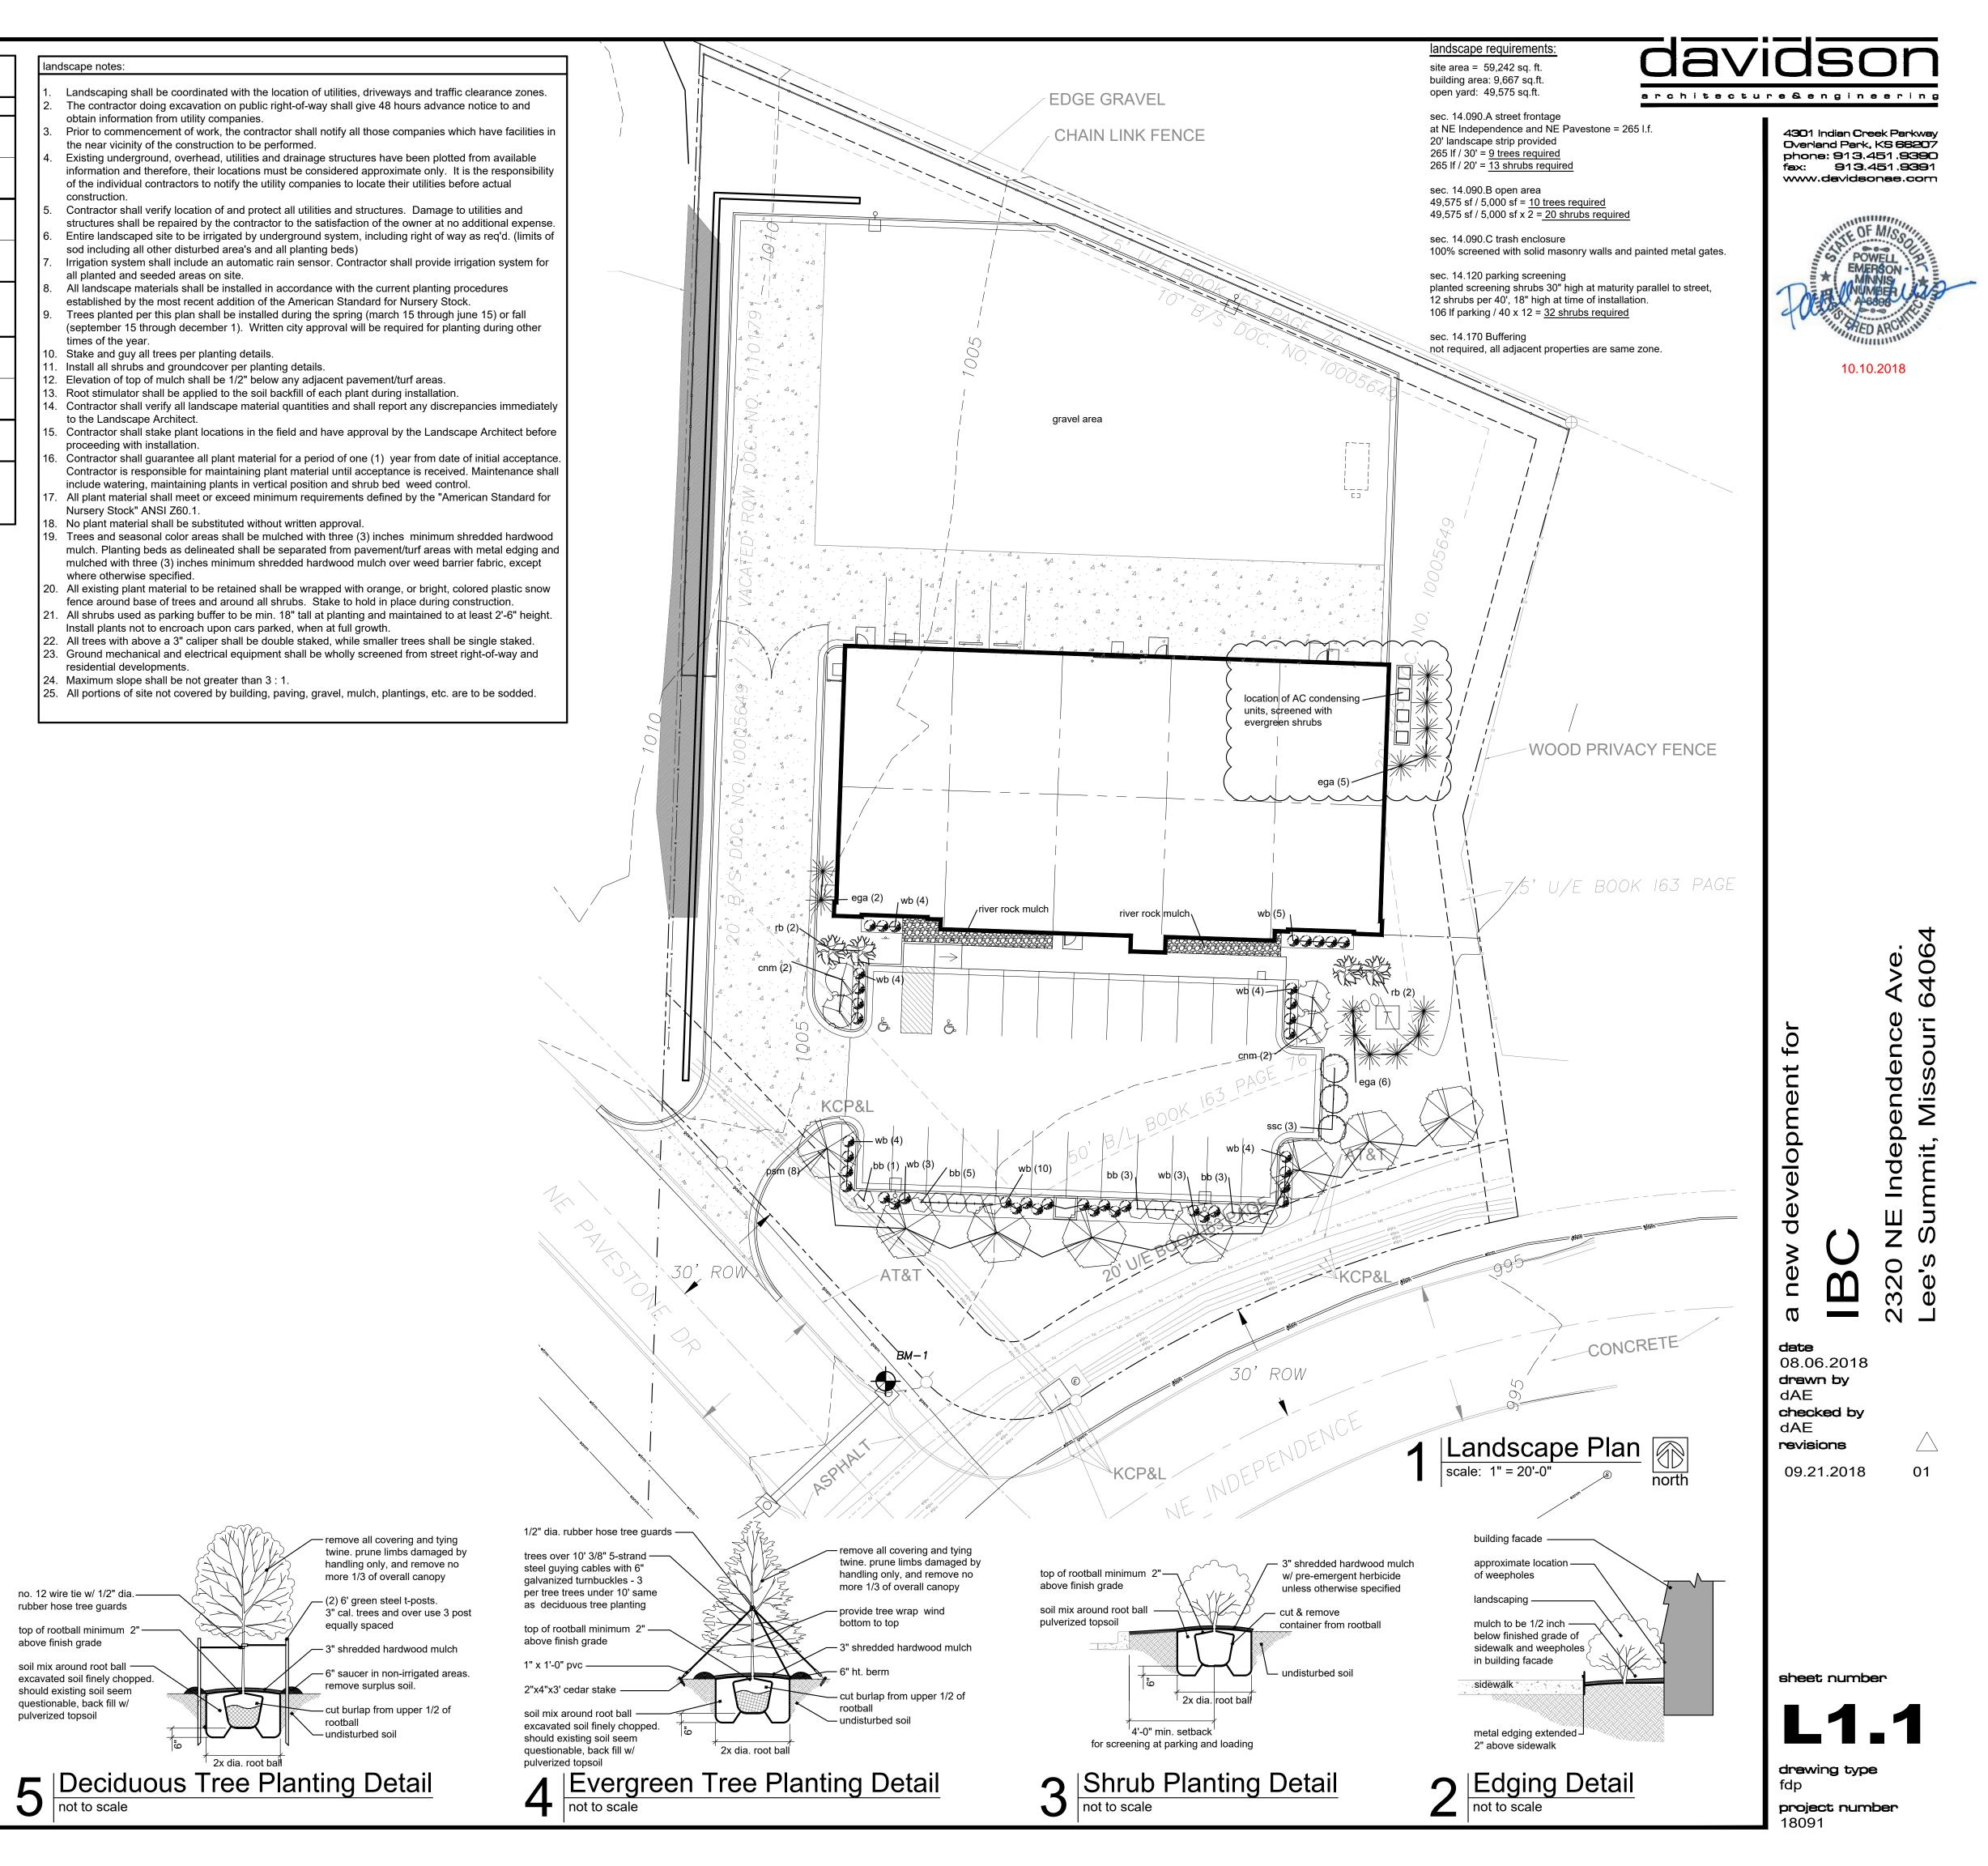

| Tree and Shrub Planting List |             |      |      |                              |                                             |                        |
|------------------------------|-------------|------|------|------------------------------|---------------------------------------------|------------------------|
|                              |             | item | qty. | common name                  | botanical name                              | size and condition     |
| shade trees                  |             | psm  | 8    | pacific sunset maple         | acer truncatum x a. platanoides 'warrenred' | 3" cal.                |
|                              |             | cnm  | 4    | columnar norway maple        | acer platanoides 'columnare'                | 3" cal.                |
| ornamtl.                     | $\odot$     | SSC  | 3    | spring snow crabapple        | malus 'spring snow' (fruitless)             | 3" cal.                |
|                              |             | rb   | 4    | redbud                       | cercis canadensis                           | 3" cal.                |
| dec.shrub                    | +           | bb   | 12   | dwarf burning bush           | euonymus alata 'compacta'                   | 3 gallon, 18-24 inches |
| evrgrn shrub                 | <b>&gt;</b> | wb   | 40   | wintergreen boxwood          | buxus microphylla                           | 3 gallon, 18-24 inches |
|                              | *           | ega  | 13   | emerald green arborvitae     | thuja occidentalis 'emerald green'          | 4' -5' high            |
|                              |             |      |      | washed river rock mulch area |                                             |                        |

total: 19 trees, 65 shrubs

Evergreen arborvitae shrubs listed above will be used to screen all pad mounted hvac equipment.