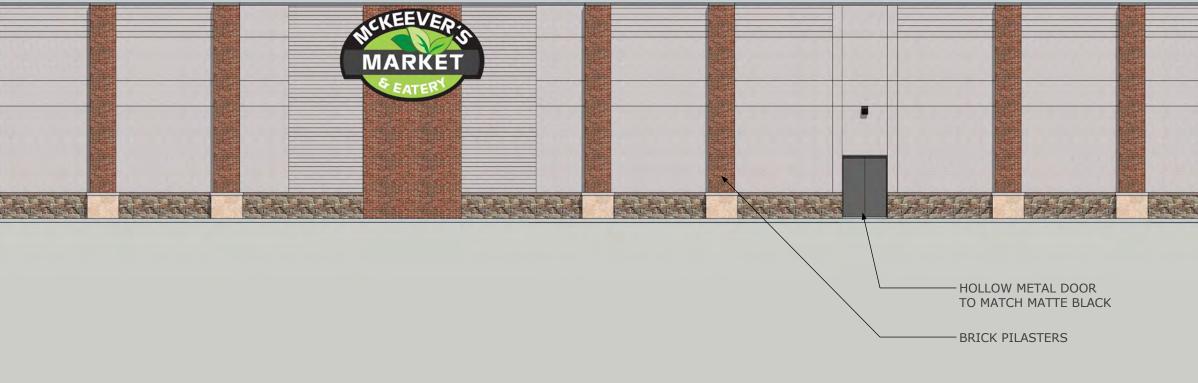

# Man Chinese Street

WOOD VENEER PANEL-NICHIHA VINTAGE WOOD SERIES

— HOLLOW METAL DOOR TO MATCH MATTE BLACK

8 West Elevation Scale: NTS

WALL SCONCE-HINKLEY LIGHTING ATLANTIS 1640SK

WALL PACK LIGHTS EATON XTOR CROSSTOUR MAXX LED

BRICK VENEER-GENERAL SHALE COOPERSTOWN