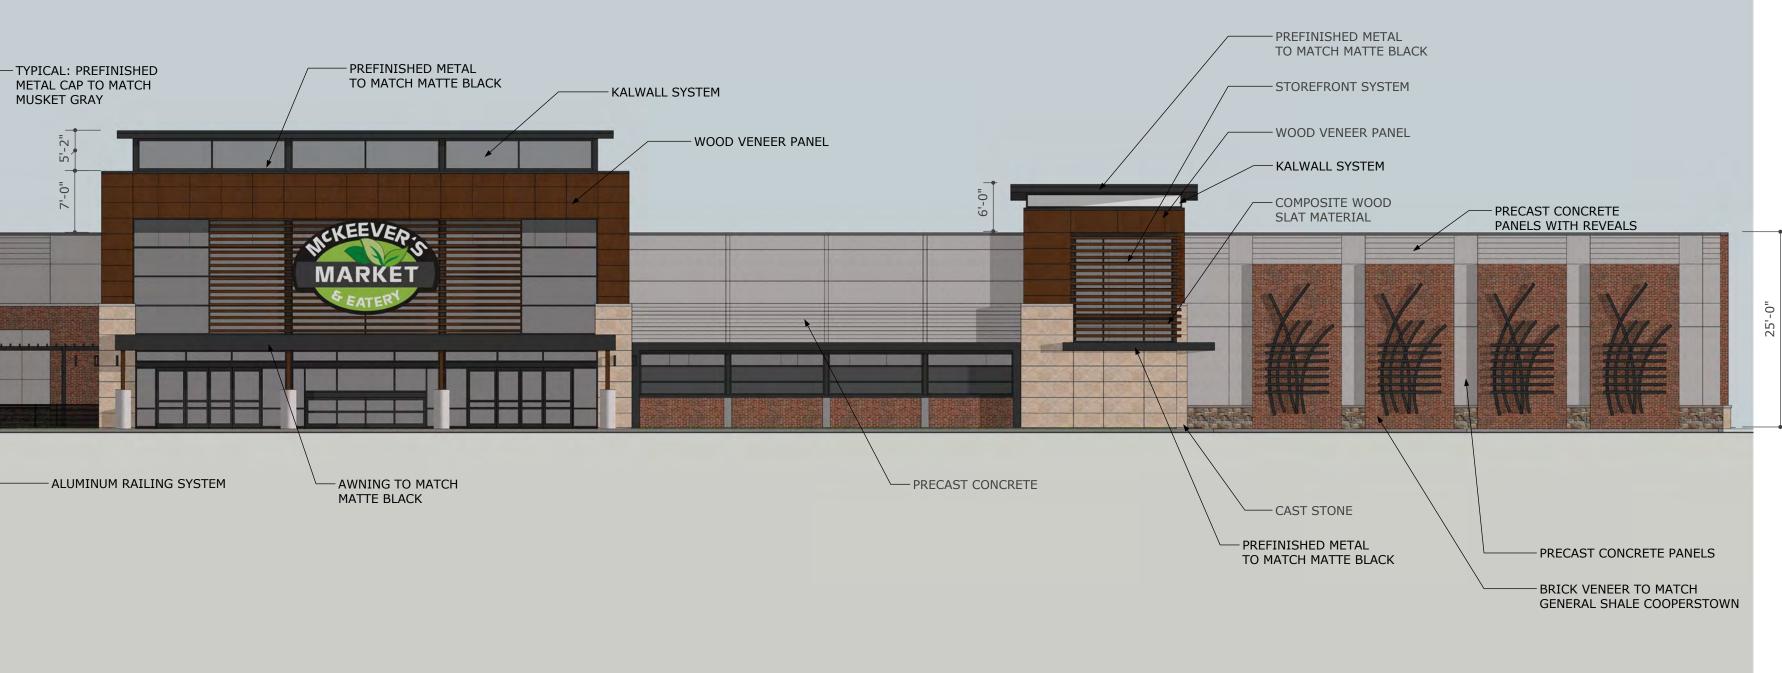

## KALWALL SYSTEM WHITE

PREFINISHED METAL CAP

PAC-CLAD MUSKET GRAY

PAC-CLAD BLACK MATTE

MADRONA CUT COARSE STONE

PREFINISHED METAL

STONE VENEER

CAST STONE-FRANKLIN STONE CONGRESS TAN SMOOTH

PRECAST CONCRETE PANEL

BRICK VENEER-GENERAL SHALE COOPERSTOWN

WOOD VENEER PANEL-NICHIHA VINTAGE WOOD SERIES

7 North Elevation Scale: NTS

WALL SCONCE-HINKLEY LIGHTING ATLANTIS 1640SK

WALL PACK LIGHTS EATON XTOR CROSSTOUR MAXX LED

### KALWALL SYSTEM WHITE

PREFINISHED METAL CAP PAC-CLAD MUSKET GRAY

PREFINISHED METAL

STONE VENEER

PAC-CLAD BLACK MATTE

MADRONA CUT COARSE STONE

CAST STONE-FRANKLIN STONE CONGRESS TAN SMOOTH

PRECAST CONCRETE PANEL

BRICK VENEER-GENERAL SHALE COOPERSTOWN

### KALWALL SYSTEM WHITE

PREFINISHED METAL CAP PAC-CLAD MUSKET GRAY

PREFINISHED METAL

PAC-CLAD BLACK MATTE

STONE VENEER MADRONA CUT COARSE STONE

CAST STONE-FRANKLIN STONE CONGRESS TAN SMOOTH

PRECAST CONCRETE PANEL

BRICK VENEER-GENERAL SHALE COOPERSTOWN

WOOD VENEER PANEL-NICHIHA VINTAGE WOOD SERIES

WALL SCONCE-HINKLEY LIGHTING ATLANTIS 1640SK

WALL PACK LIGHTS EATON XTOR CROSSTOUR MAXX LED

# WOOD VENEER PANEL-NICHIHA VINTAGE WOOD SERIES