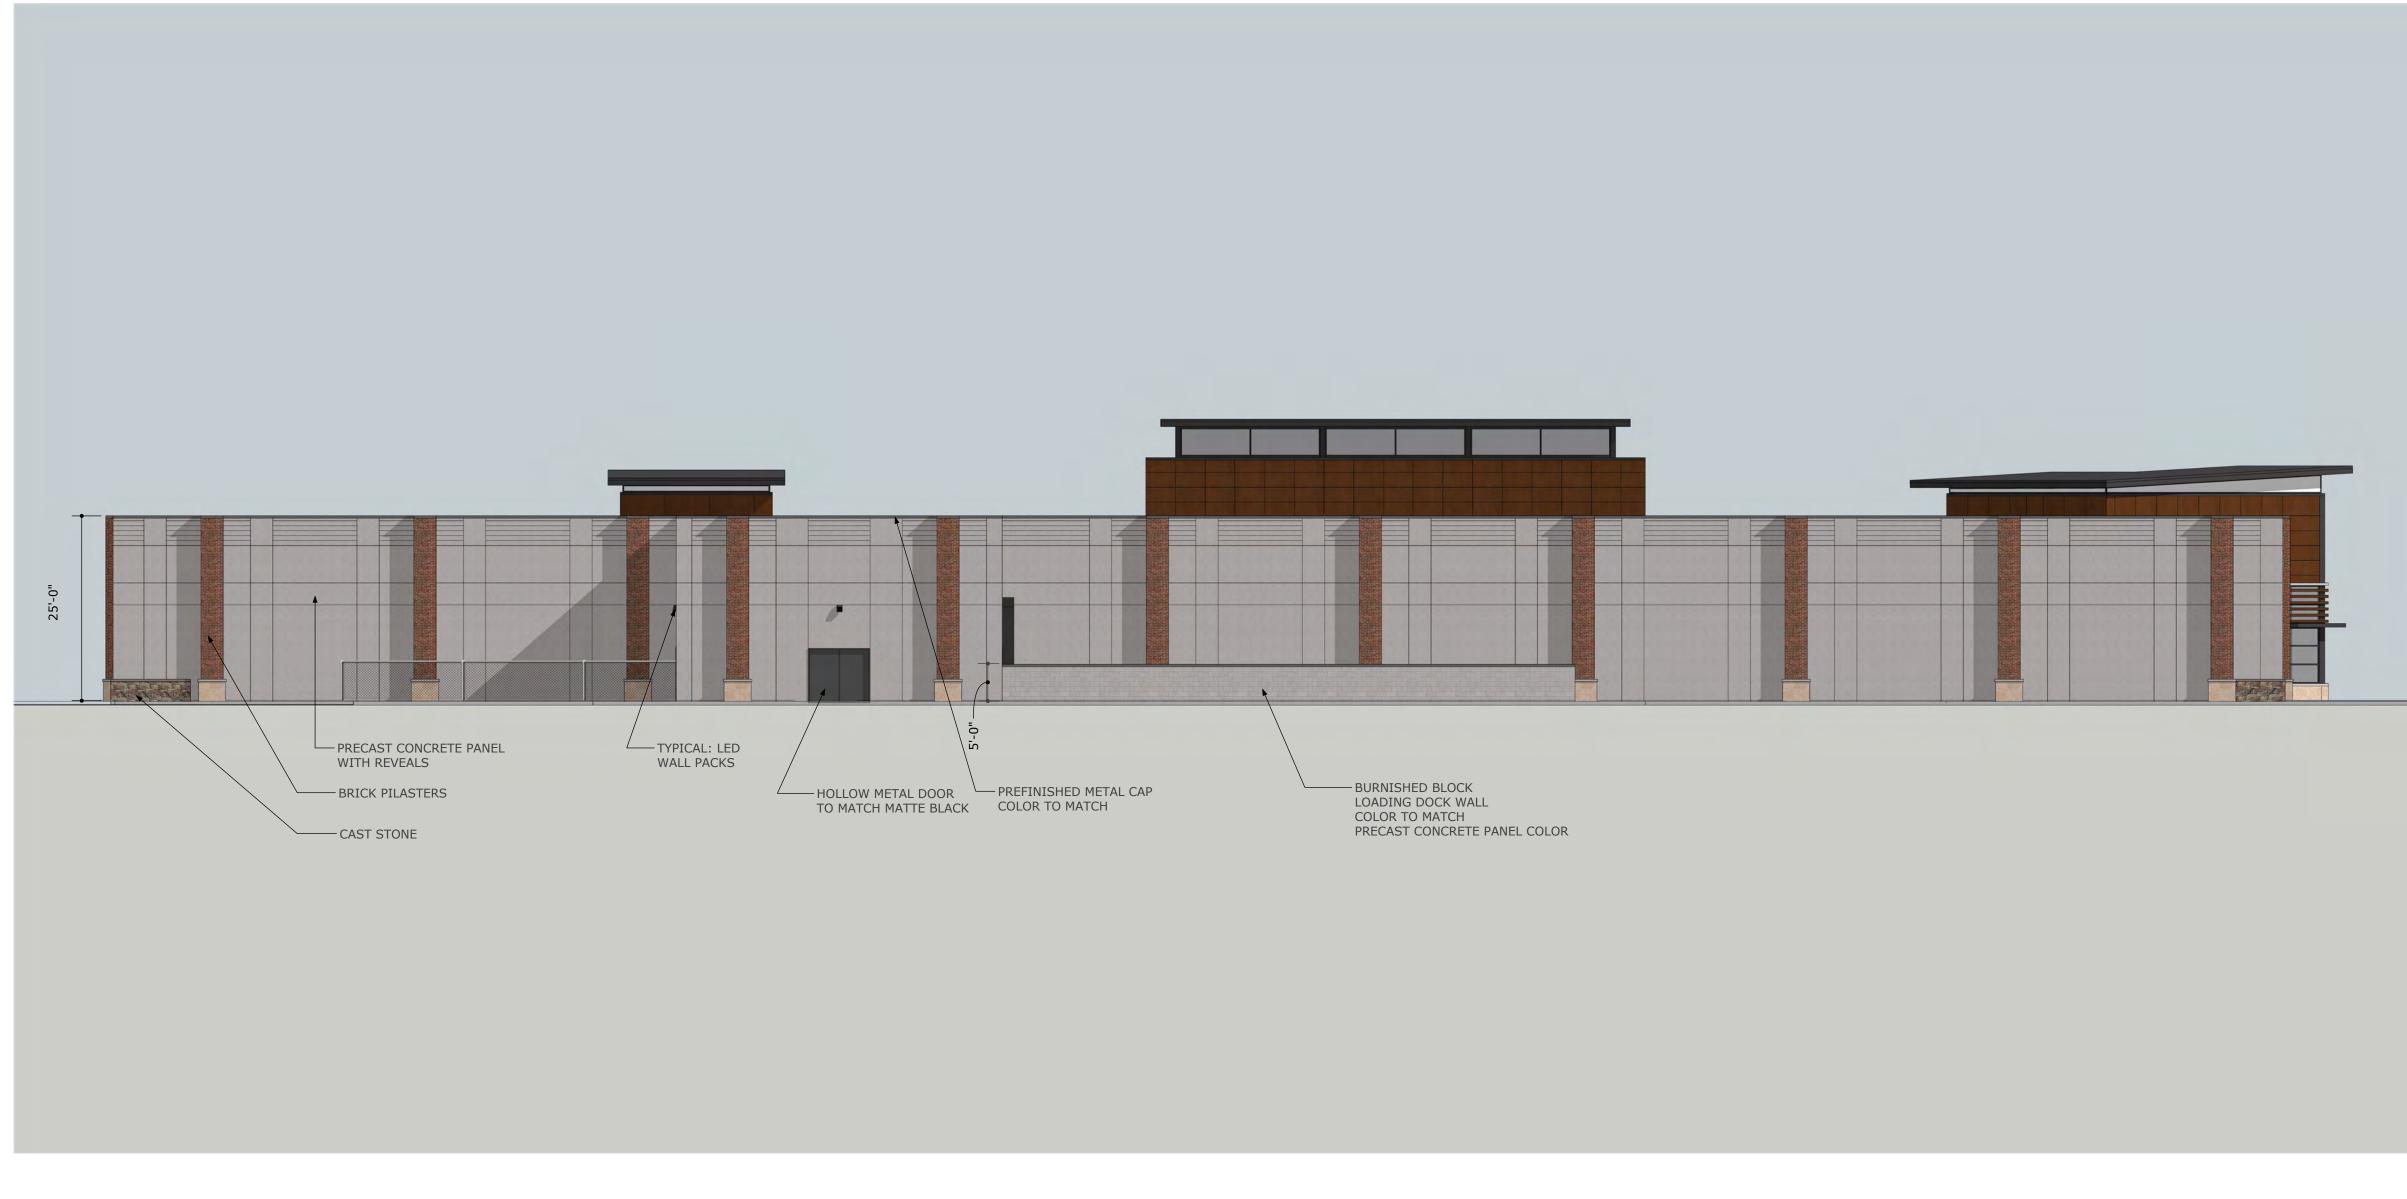

Southeast View Scale: NTS

2 East Elevation Scale: NTS

3 Northeast View Scale: NTS

4 Northwest Elevation Scale: NTS

5 Southwest View Scale: NTS

WALL SCONCE-HINKLEY LIGHTING ATLANTIS 1640SK

WALL PACK LIGHTS EATON XTOR CROSSTOUR MAXX LED

## KALWALL SYSTEM WHITE

PREFINISHED METAL CAP

PAC-CLAD MUSKET GRAY

PAC-CLAD BLACK MATTE

MADRONA CUT COARSE STONE

PREFINISHED METAL

STONE VENEER

CAST STONE-FRANKLIN STONE CONGRESS TAN SMOOTH

PRECAST CONCRETE PANEL

BRICK VENEER-GENERAL SHALE COOPERSTOWN

WOOD VENEER PANEL-NICHIHA VINTAGE WOOD SERIES

7 North Elevation Scale: NTS

WALL SCONCE-HINKLEY LIGHTING ATLANTIS 1640SK

WALL PACK LIGHTS EATON XTOR CROSSTOUR MAXX LED