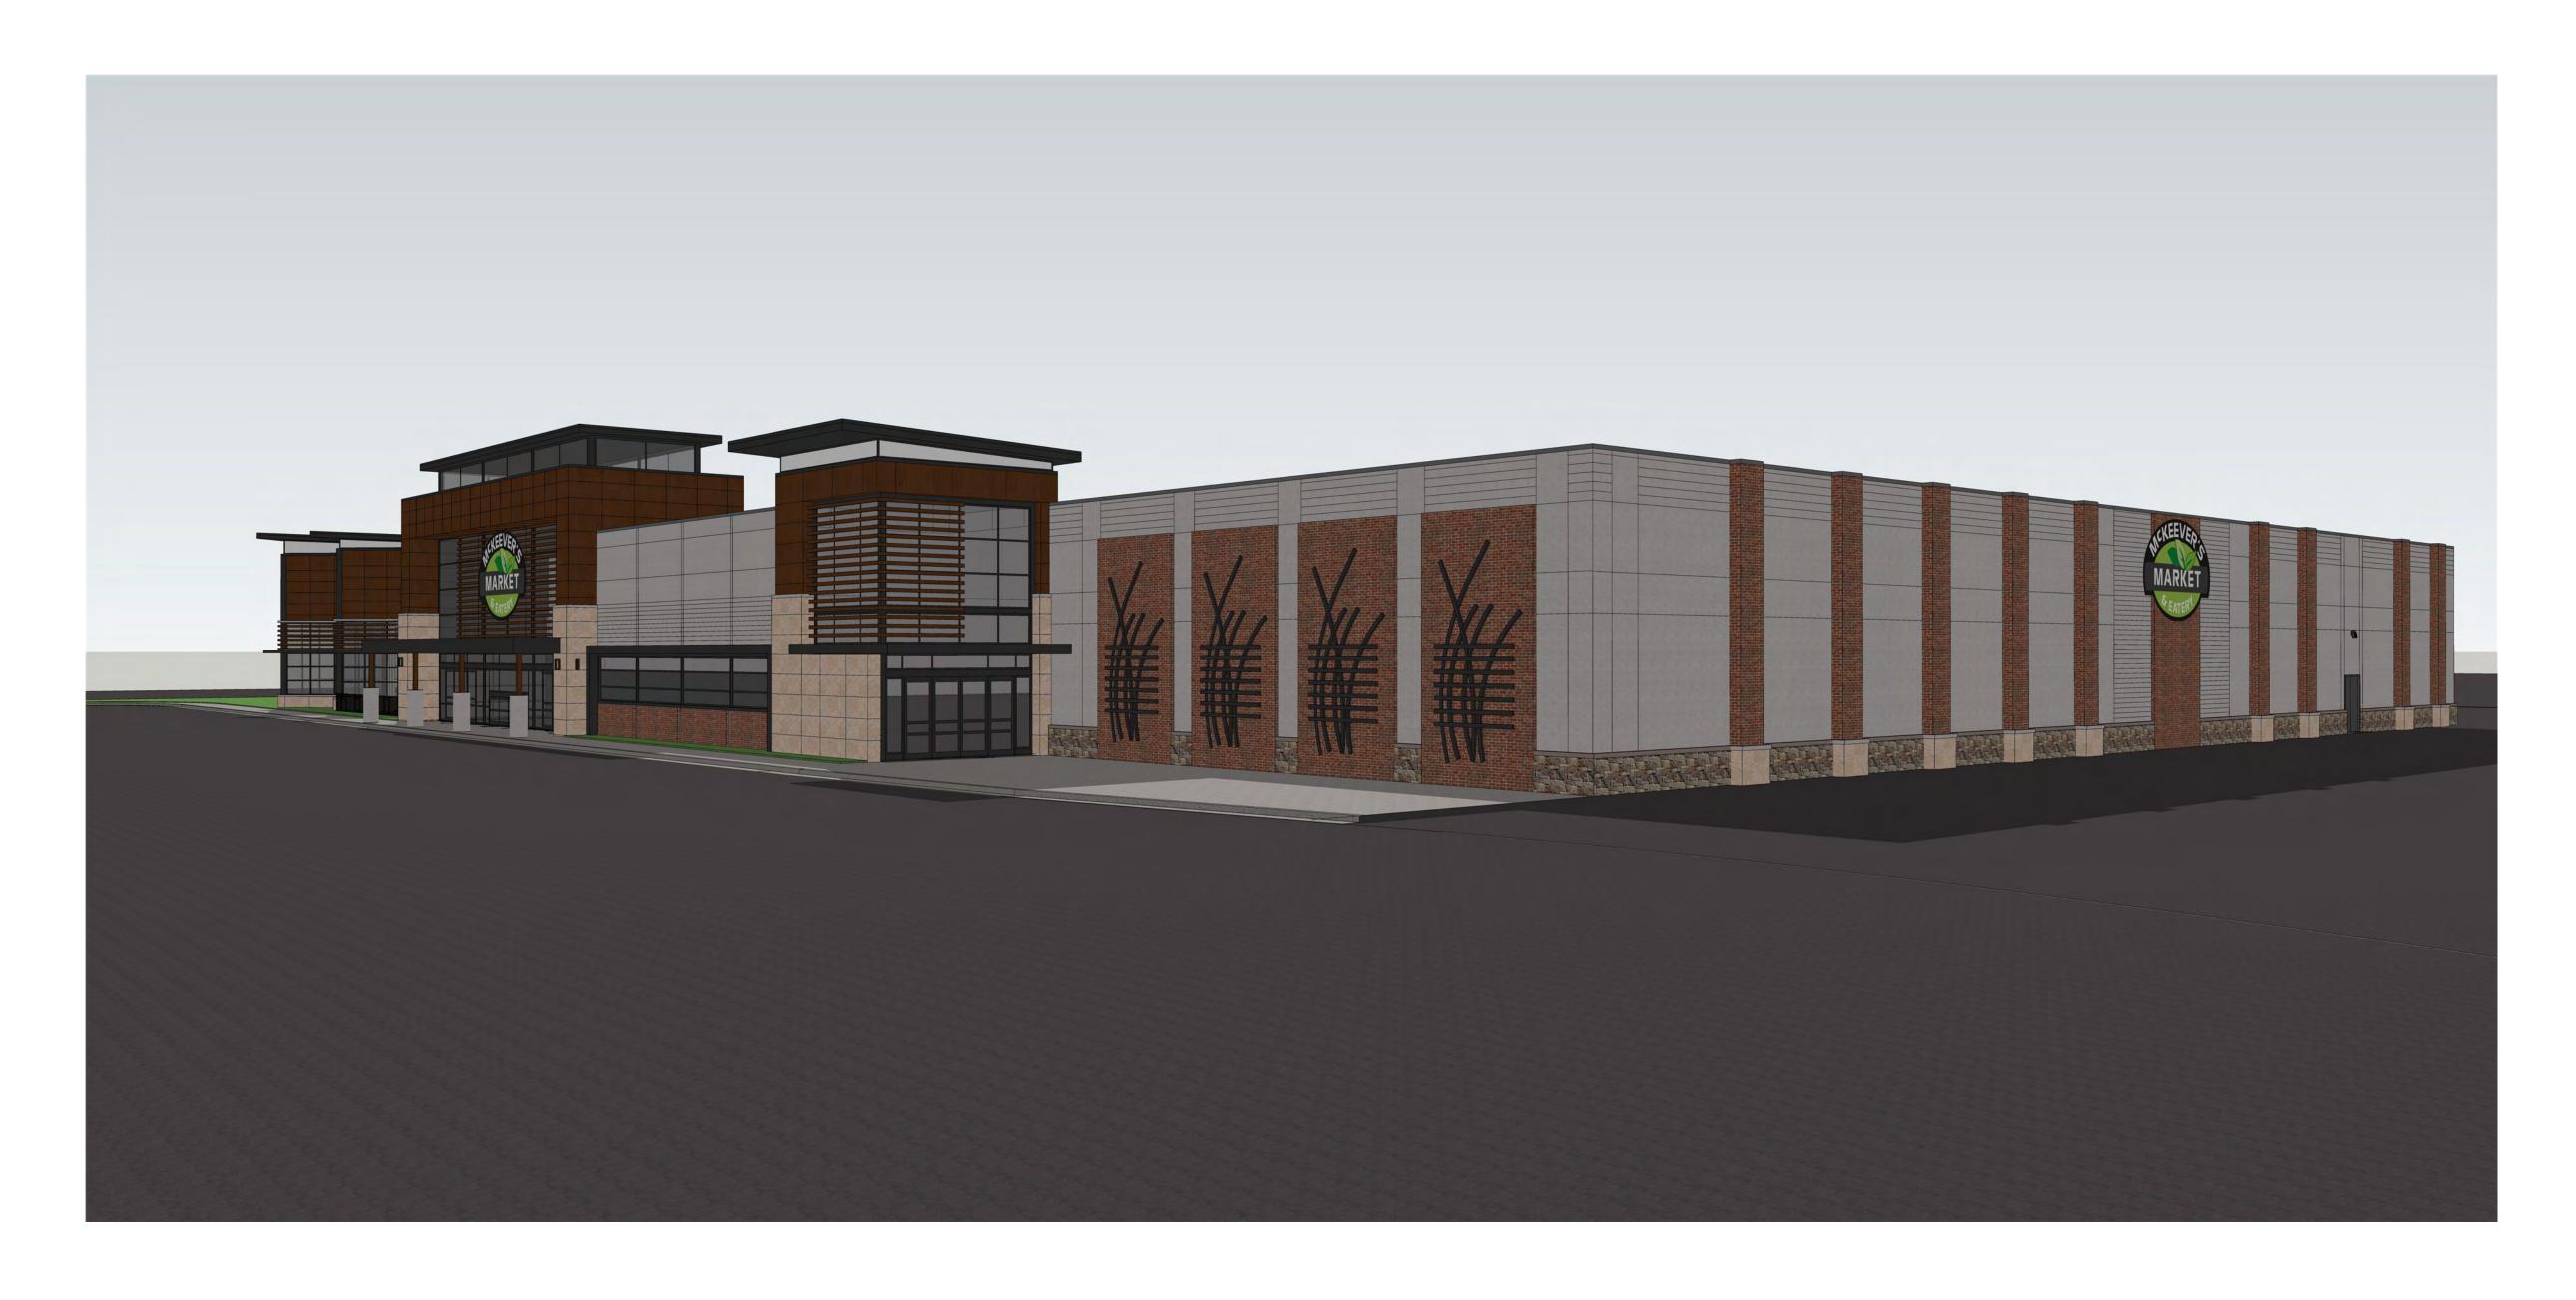

Southeast View Scale: NTS

2 East Elevation Scale: NTS

3 Northeast View Scale: NTS

4 Northwest Elevation Scale: NTS

5 Southwest View Scale: NTS

WALL SCONCE-HINKLEY LIGHTING ATLANTIS 1640SK

WALL PACK LIGHTS EATON XTOR CROSSTOUR MAXX LED

PRECAST CONCRETE PANEL

BRICK VENEER-GENERAL SHALE COOPERSTOWN

WOOD VENEER PANEL-NICHIHA VINTAGE WOOD SERIES

7 North Elevation Scale: NTS

WALL SCONCE-HINKLEY LIGHTING ATLANTIS 1640SK

WALL PACK LIGHTS EATON XTOR CROSSTOUR MAXX LED