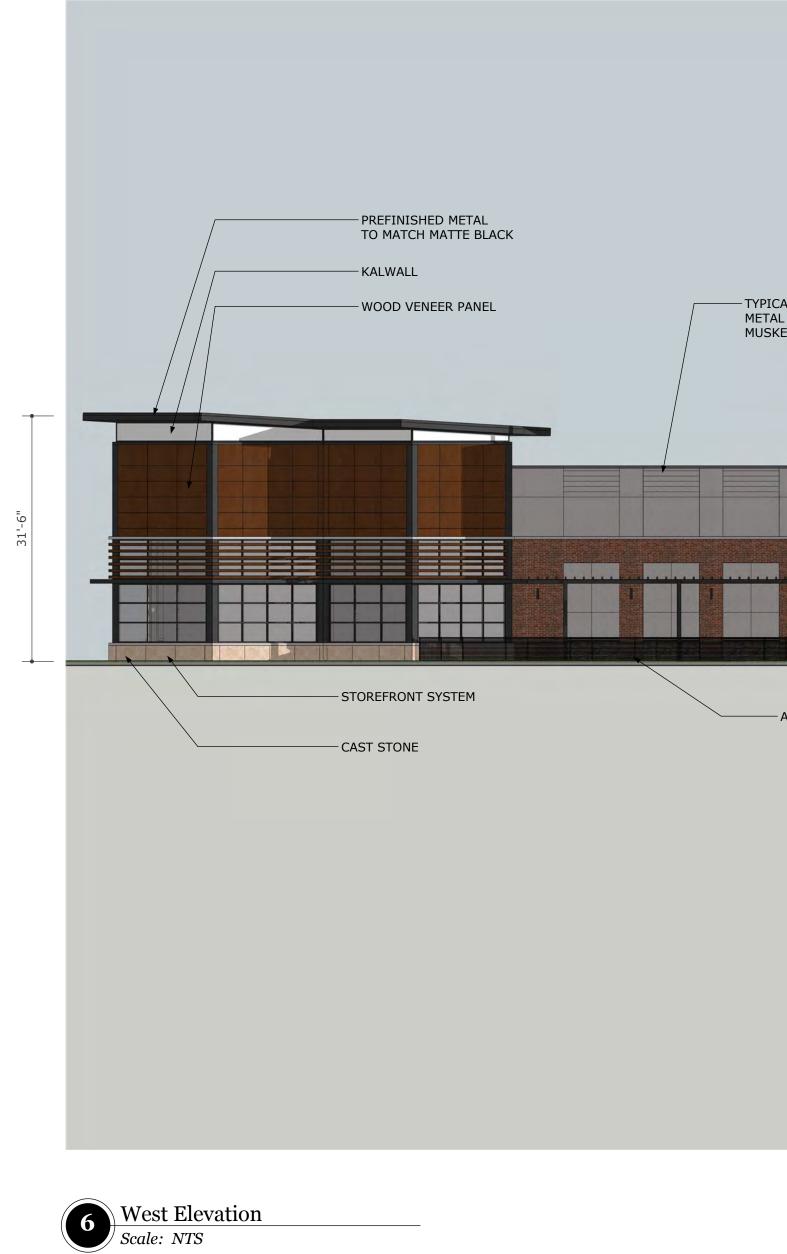

# Man Chinese Street

WOOD VENEER PANEL-NICHIHA VINTAGE WOOD SERIES

— HOLLOW METAL DOOR TO MATCH MATTE BLACK

8 West Elevation Scale: NTS

WALL SCONCE-HINKLEY LIGHTING ATLANTIS 1640SK

WALL PACK LIGHTS EATON XTOR CROSSTOUR MAXX LED

### KALWALL SYSTEM WHITE

PREFINISHED METAL CAP PAC-CLAD MUSKET GRAY

PREFINISHED METAL

PAC-CLAD BLACK MATTE

STONE VENEER MADRONA CUT COARSE STONE

CAST STONE-FRANKLIN STONE CONGRESS TAN SMOOTH

PRECAST CONCRETE PANEL

BRICK VENEER-GENERAL SHALE COOPERSTOWN

WOOD VENEER PANEL-NICHIHA VINTAGE WOOD SERIES

WALL SCONCE-HINKLEY LIGHTING ATLANTIS 1640SK

WALL PACK LIGHTS EATON XTOR CROSSTOUR MAXX LED