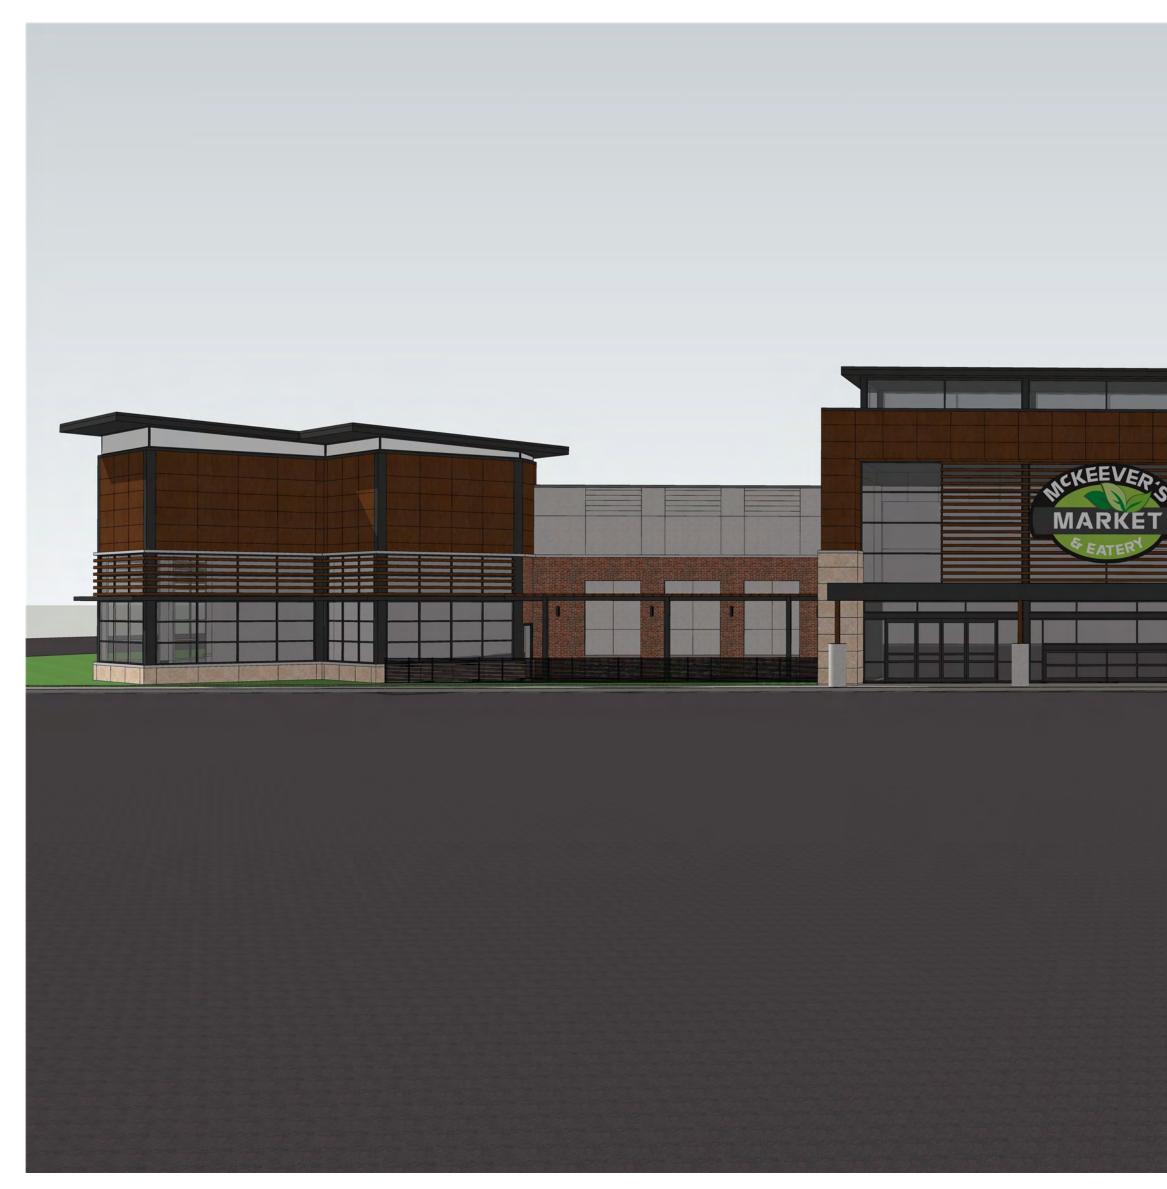

### KALWALL SYSTEM WHITE

PREFINISHED METAL CAP PAC-CLAD MUSKET GRAY

PREFINISHED METAL

STONE VENEER

PAC-CLAD BLACK MATTE

MADRONA CUT COARSE STONE

CAST STONE-FRANKLIN STONE CONGRESS TAN SMOOTH

PRECAST CONCRETE PANEL

BRICK VENEER-GENERAL SHALE COOPERSTOWN

# Man Chinese Street

WOOD VENEER PANEL-NICHIHA VINTAGE WOOD SERIES

— HOLLOW METAL DOOR TO MATCH MATTE BLACK

8 West Elevation Scale: NTS

WALL SCONCE-HINKLEY LIGHTING ATLANTIS 1640SK

WALL PACK LIGHTS EATON XTOR CROSSTOUR MAXX LED