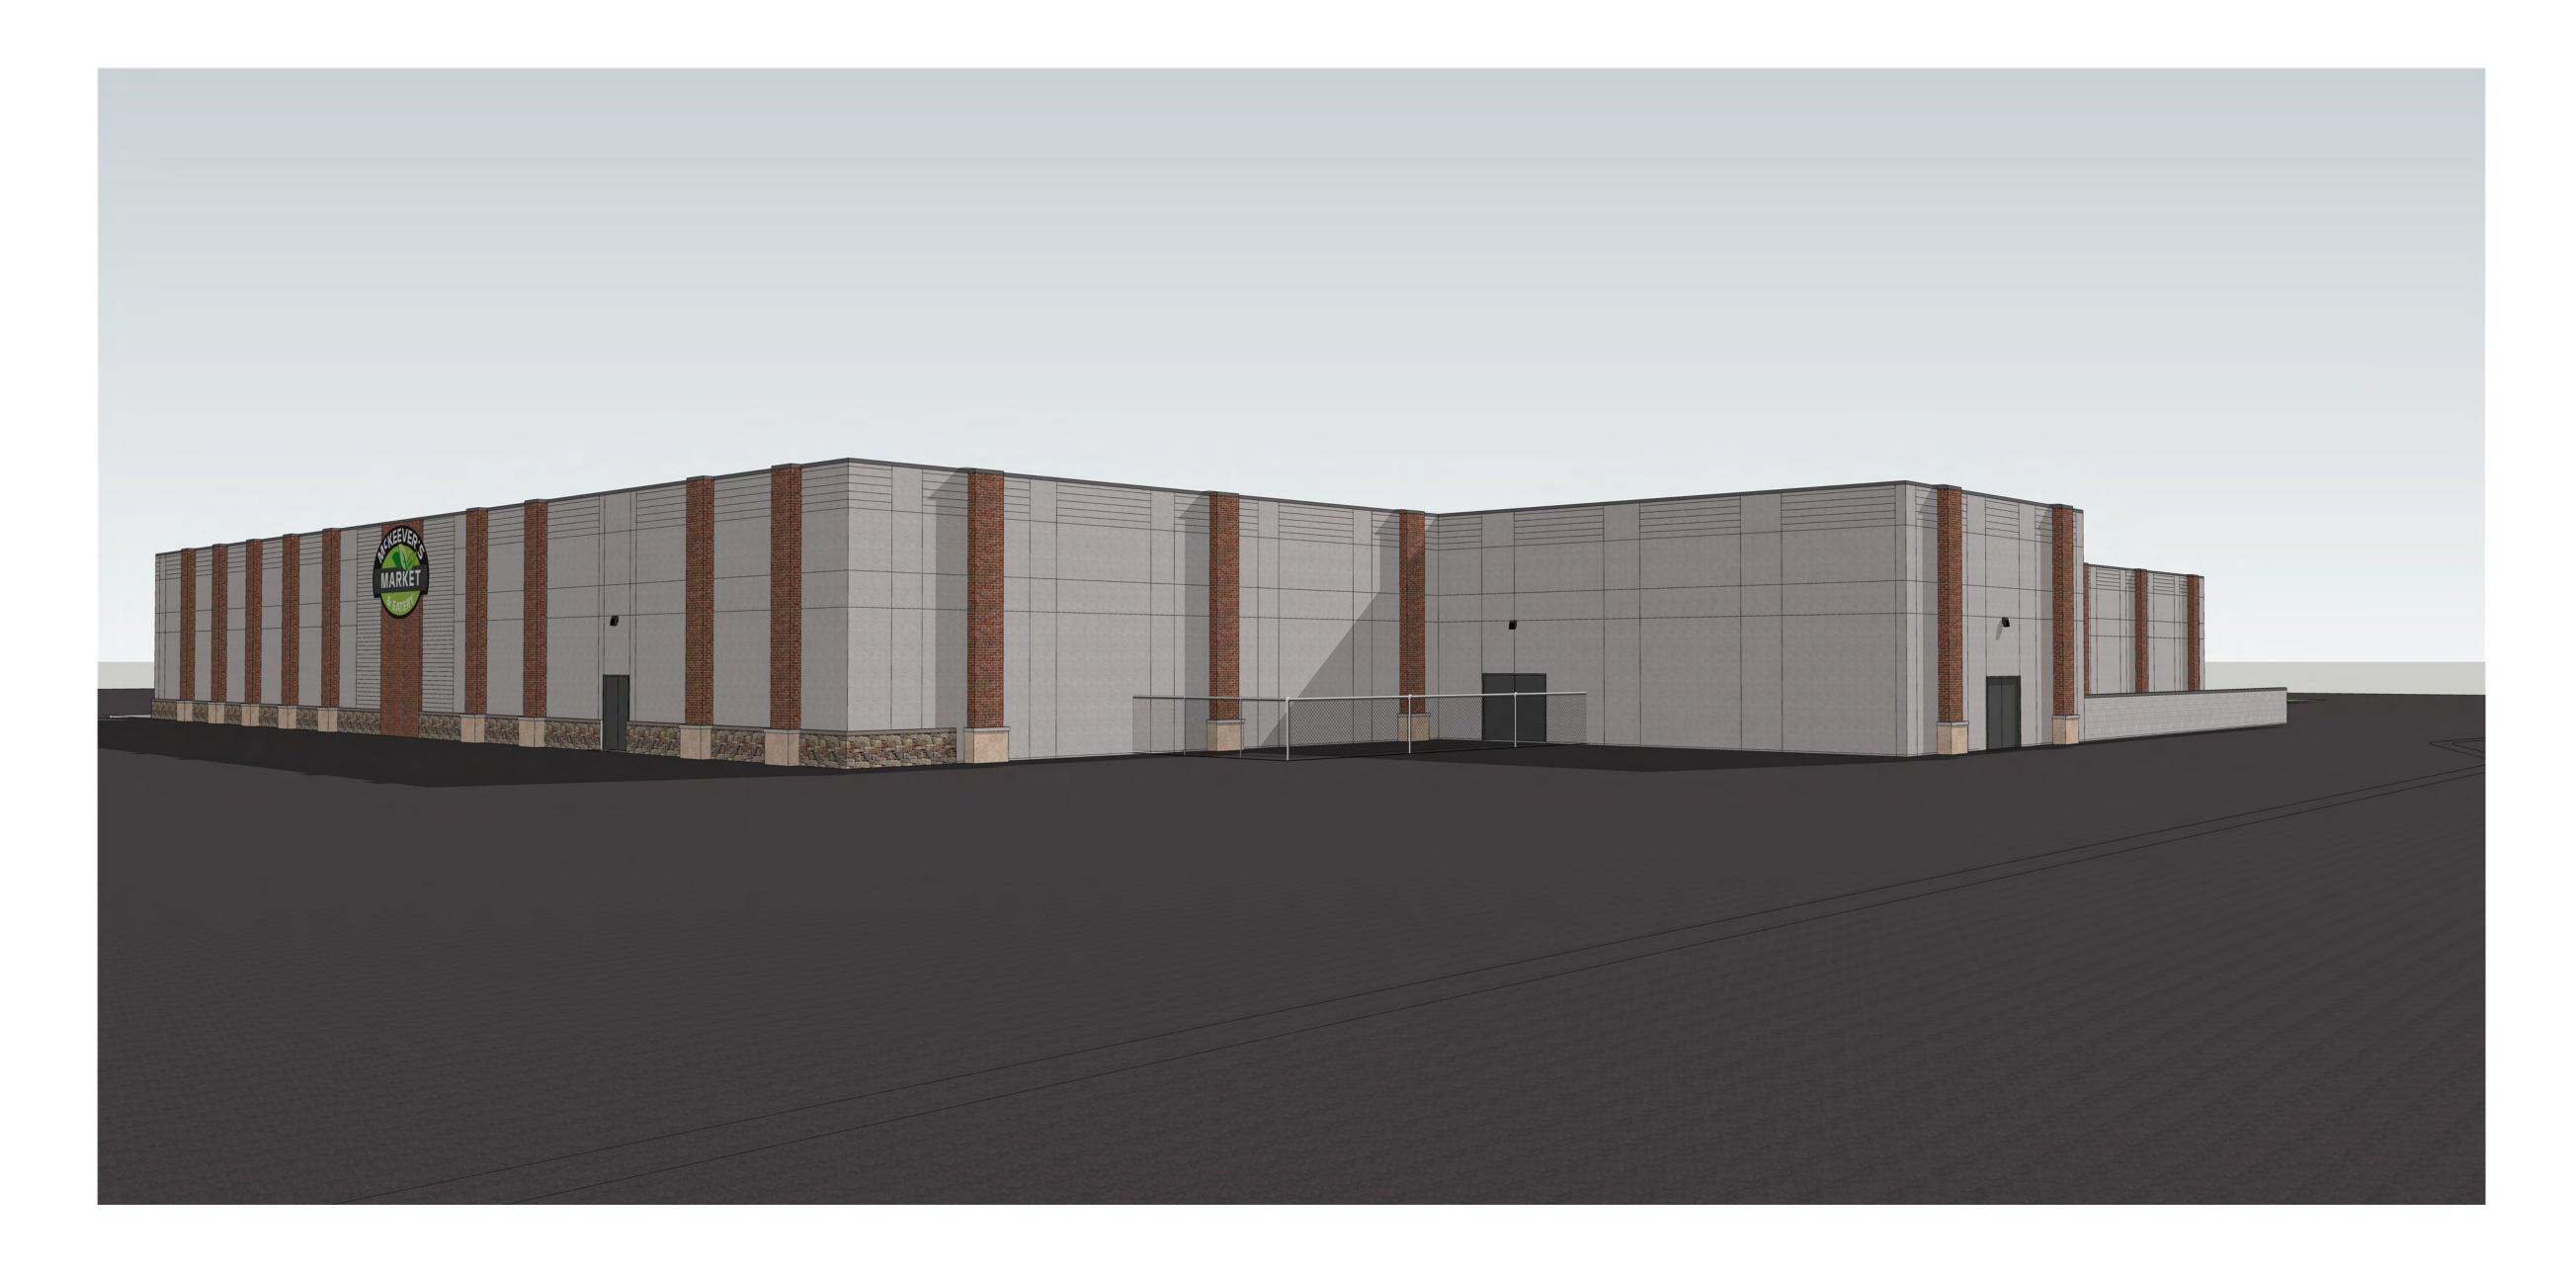

# Man Chinese Street

WOOD VENEER PANEL-NICHIHA VINTAGE WOOD SERIES

— HOLLOW METAL DOOR TO MATCH MATTE BLACK

8 West Elevation Scale: NTS

WALL SCONCE-HINKLEY LIGHTING ATLANTIS 1640SK

WALL PACK LIGHTS EATON XTOR CROSSTOUR MAXX LED