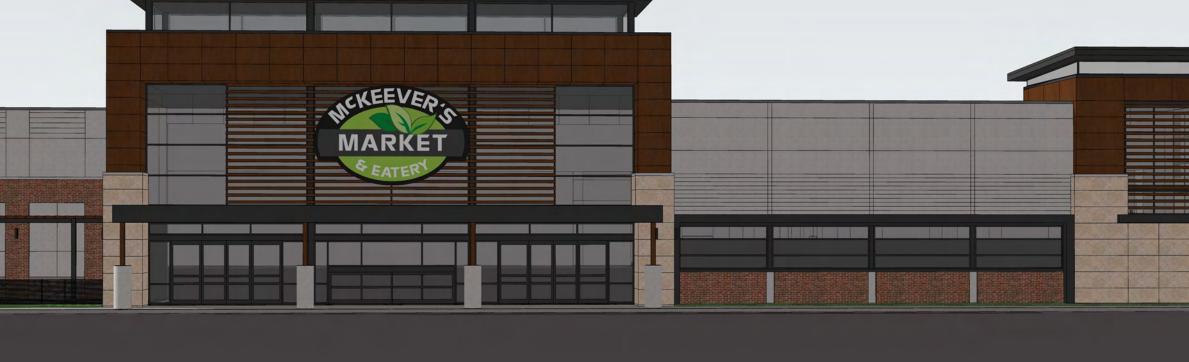

### KALWALL SYSTEM WHITE

PREFINISHED METAL CAP PAC-CLAD MUSKET GRAY

PREFINISHED METAL

PAC-CLAD BLACK MATTE

STONE VENEER MADRONA CUT COARSE STONE

CAST STONE-FRANKLIN STONE CONGRESS TAN SMOOTH

PRECAST CONCRETE PANEL

BRICK VENEER-GENERAL SHALE COOPERSTOWN

WOOD VENEER PANEL-NICHIHA VINTAGE WOOD SERIES

WALL SCONCE-HINKLEY LIGHTING ATLANTIS 1640SK

WALL PACK LIGHTS EATON XTOR CROSSTOUR MAXX LED