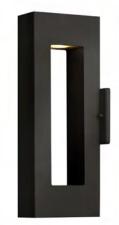

Southeast View Scale: NTS

2 East Elevation Scale: NTS

3 Northeast View Scale: NTS

4 Northwest Elevation Scale: NTS

5 Southwest View Scale: NTS

WALL SCONCE-HINKLEY LIGHTING ATLANTIS 1640SK

WALL PACK LIGHTS EATON XTOR CROSSTOUR MAXX LED

PRECAST CONCRETE PANEL

BRICK VENEER-GENERAL SHALE COOPERSTOWN

WOOD VENEER PANEL-NICHIHA VINTAGE WOOD SERIES

7 North Elevation Scale: NTS

WALL SCONCE-HINKLEY LIGHTING ATLANTIS 1640SK

WALL PACK LIGHTS EATON XTOR CROSSTOUR MAXX LED

BRICK VENEER-GENERAL SHALE COOPERSTOWN

WOOD VENEER PANEL-NICHIHA VINTAGE WOOD SERIES

WALL SCONCE-HINKLEY LIGHTING ATLANTIS 1640SK

WALL PACK LIGHTS EATON XTOR CROSSTOUR MAXX LED