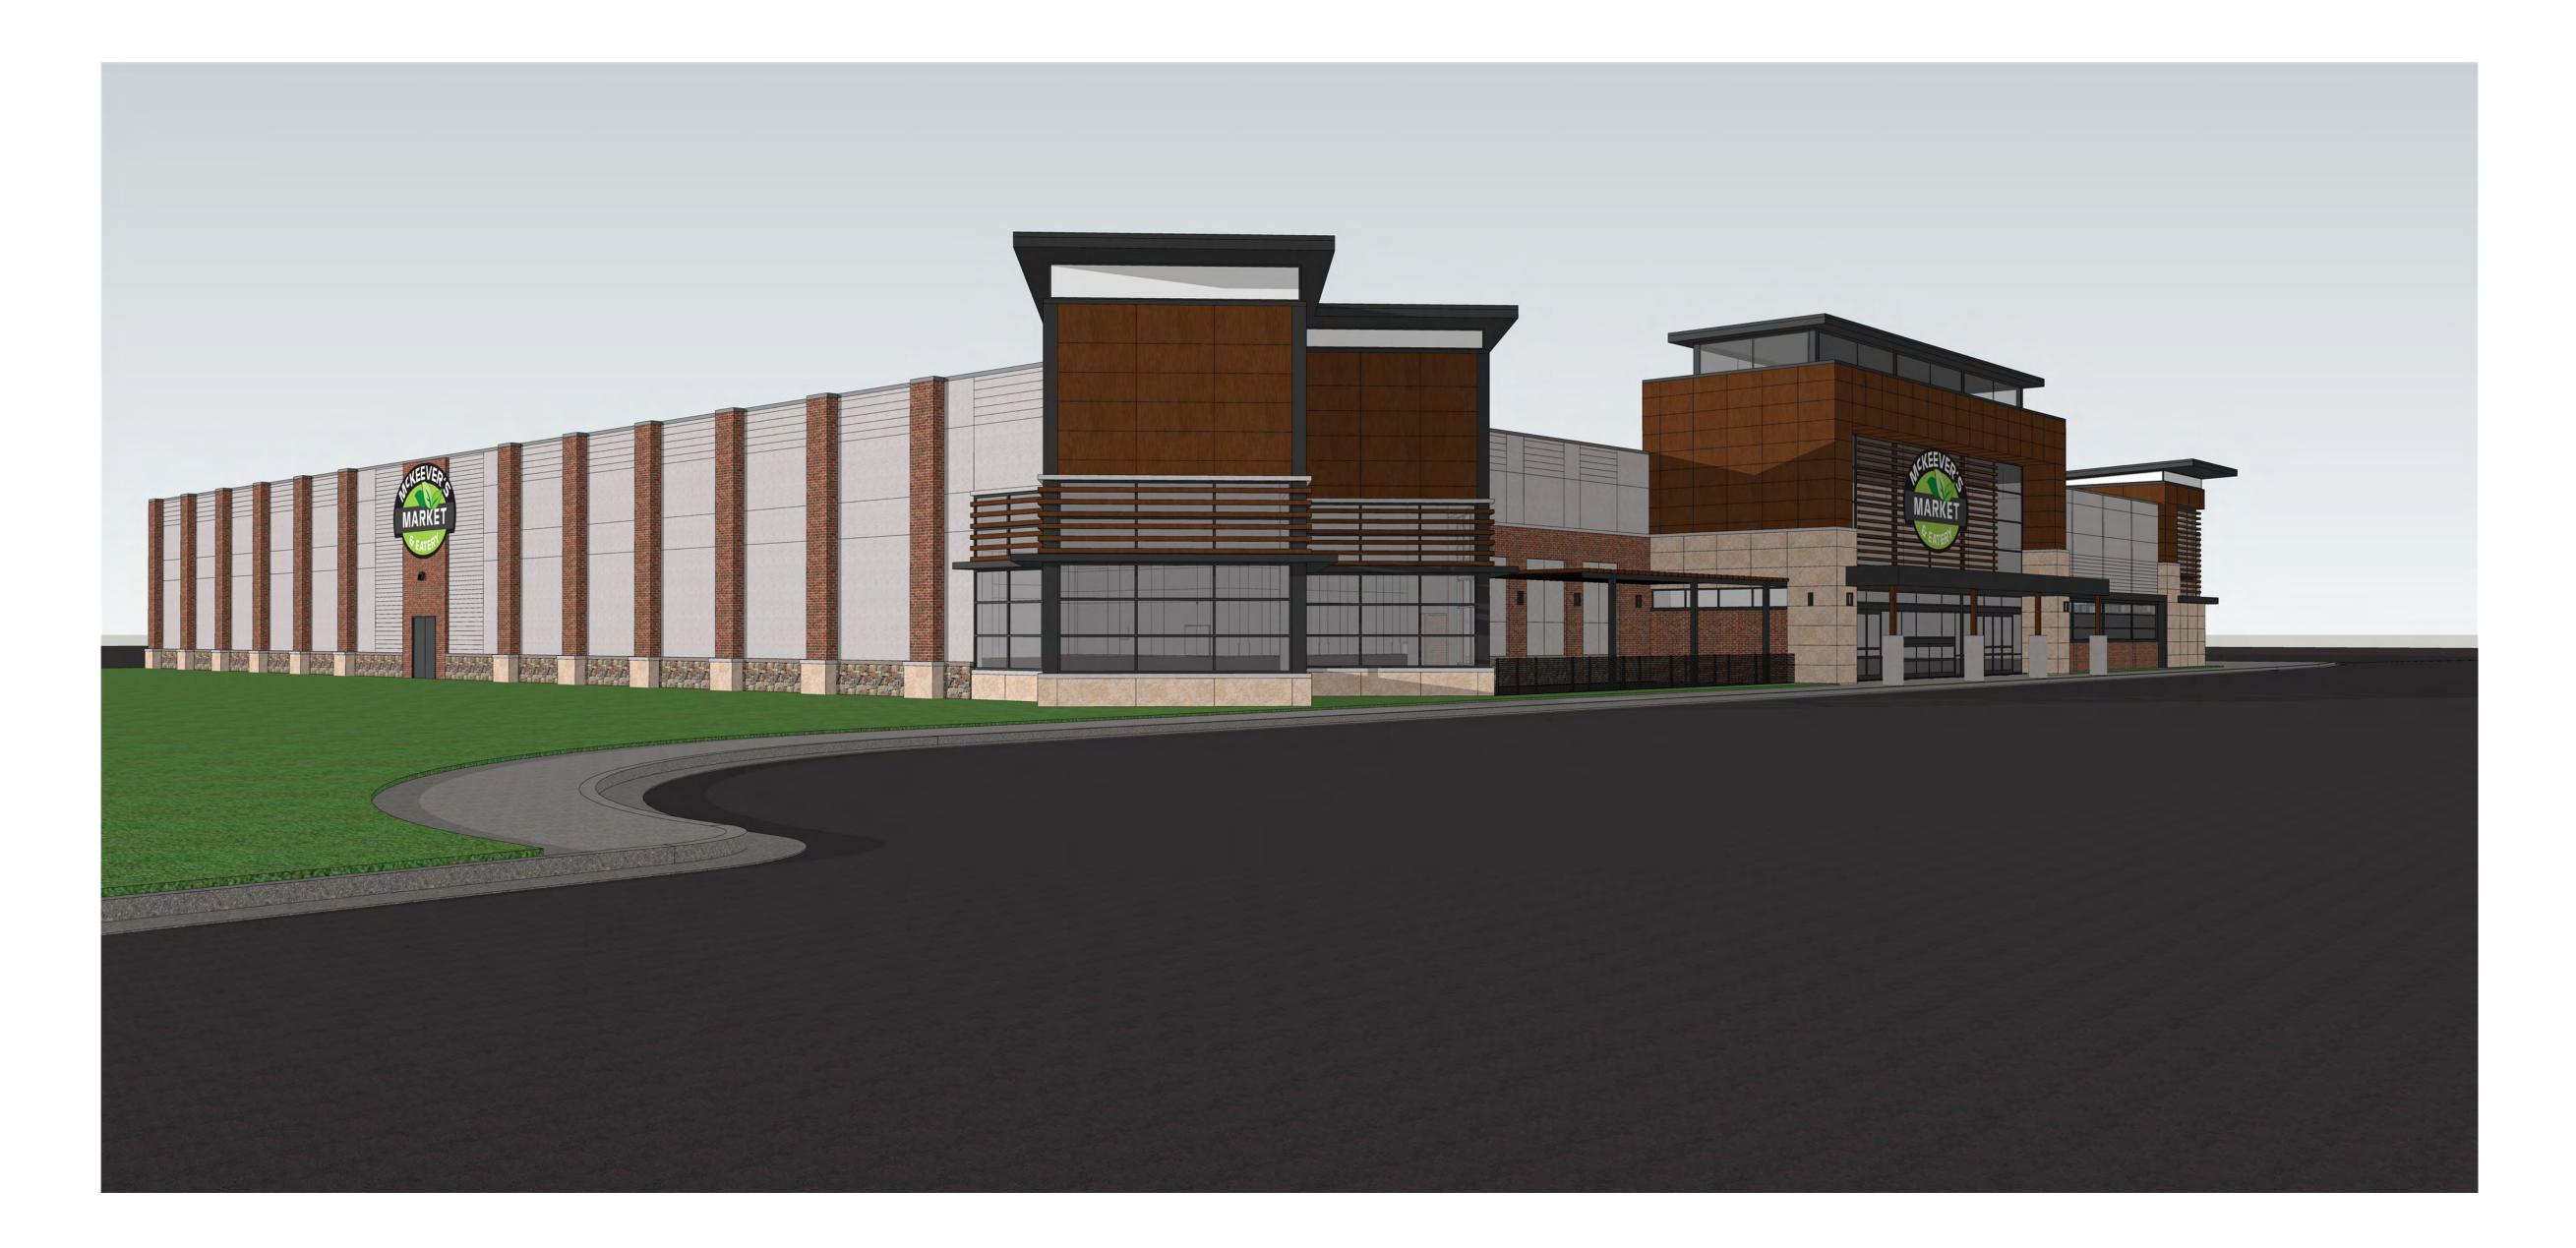

Southeast View Scale: NTS

2 East Elevation Scale: NTS

3 Northeast View Scale: NTS

4 Northwest Elevation Scale: NTS

5 Southwest View Scale: NTS

WALL SCONCE-HINKLEY LIGHTING ATLANTIS 1640SK

WALL PACK LIGHTS EATON XTOR CROSSTOUR MAXX LED

## KALWALL SYSTEM WHITE

PREFINISHED METAL CAP

PAC-CLAD MUSKET GRAY

PAC-CLAD BLACK MATTE

MADRONA CUT COARSE STONE

PREFINISHED METAL

STONE VENEER

CAST STONE-FRANKLIN STONE CONGRESS TAN SMOOTH

PRECAST CONCRETE PANEL

BRICK VENEER-GENERAL SHALE COOPERSTOWN

WOOD VENEER PANEL-NICHIHA VINTAGE WOOD SERIES

7 North Elevation Scale: NTS

WALL SCONCE-HINKLEY LIGHTING ATLANTIS 1640SK

WALL PACK LIGHTS EATON XTOR CROSSTOUR MAXX LED