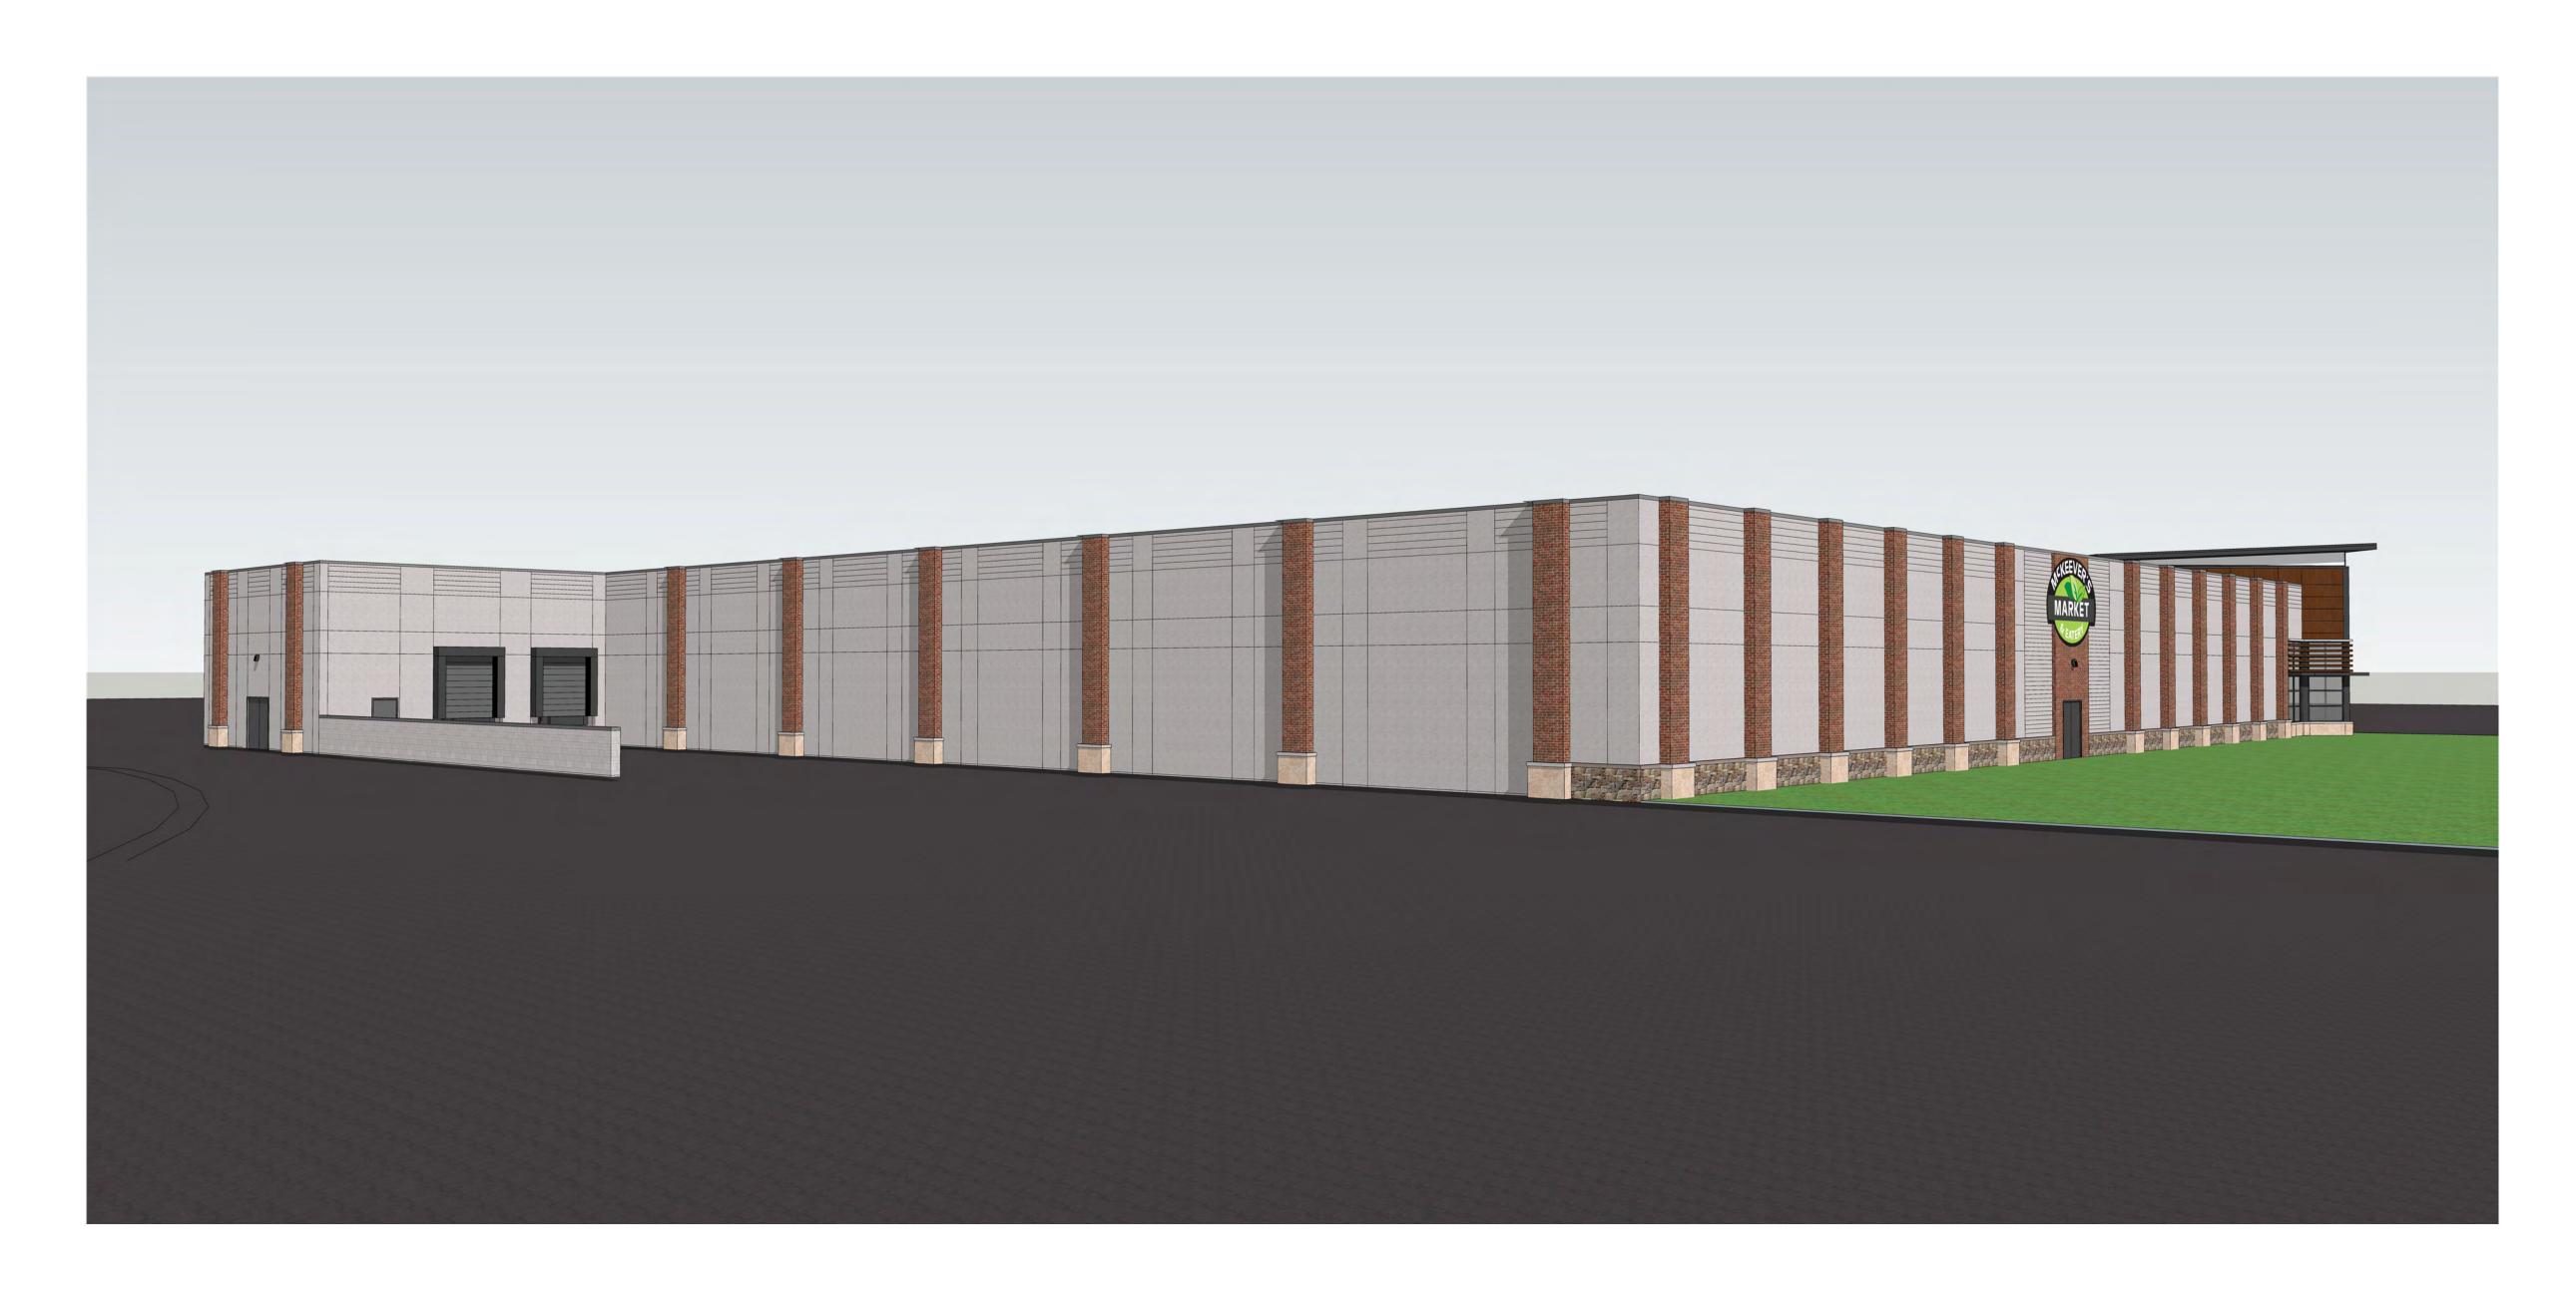

Southeast View Scale: NTS

2 East Elevation Scale: NTS

3 Northeast View Scale: NTS

4 Northwest Elevation Scale: NTS

5 Southwest View Scale: NTS

WALL SCONCE-HINKLEY LIGHTING ATLANTIS 1640SK

WALL PACK LIGHTS EATON XTOR CROSSTOUR MAXX LED

## KALWALL SYSTEM WHITE

PREFINISHED METAL CAP

PAC-CLAD MUSKET GRAY

PAC-CLAD BLACK MATTE

MADRONA CUT COARSE STONE

PREFINISHED METAL

STONE VENEER

CAST STONE-FRANKLIN STONE CONGRESS TAN SMOOTH

PRECAST CONCRETE PANEL

BRICK VENEER-GENERAL SHALE COOPERSTOWN

WOOD VENEER PANEL-NICHIHA VINTAGE WOOD SERIES

7 North Elevation Scale: NTS

WALL SCONCE-HINKLEY LIGHTING ATLANTIS 1640SK

WALL PACK LIGHTS EATON XTOR CROSSTOUR MAXX LED