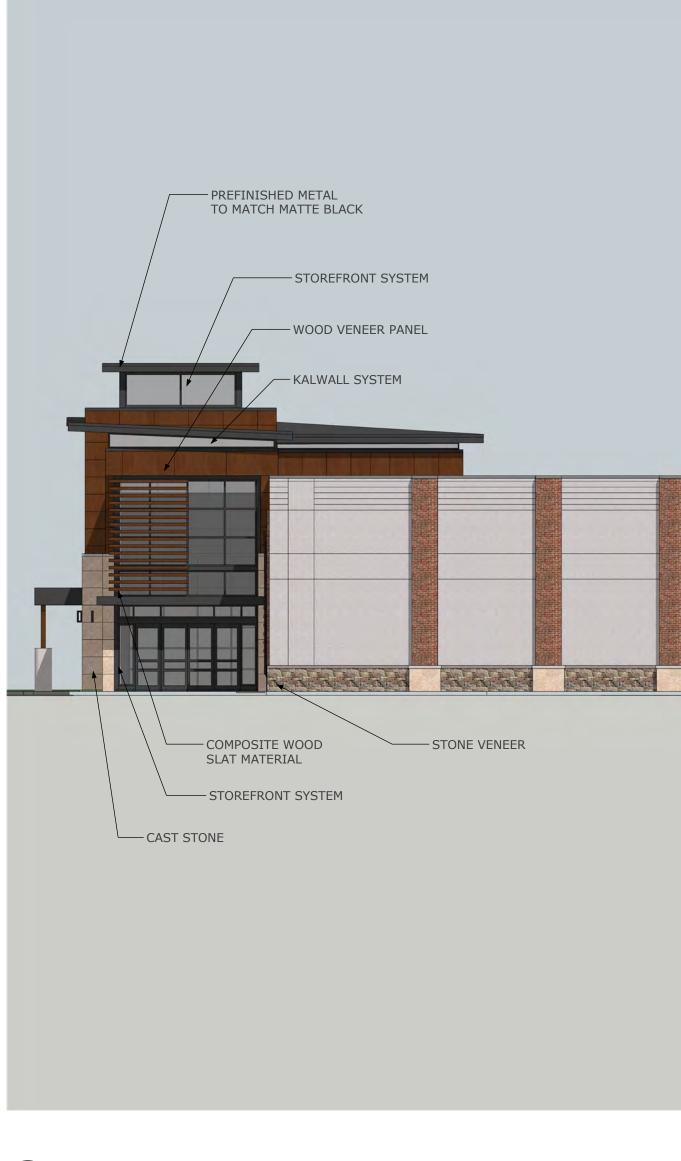

Southeast View Scale: NTS

2 East Elevation Scale: NTS

3 Northeast View Scale: NTS

4 Northwest Elevation Scale: NTS

5 Southwest View Scale: NTS

WALL SCONCE-HINKLEY LIGHTING ATLANTIS 1640SK

WALL PACK LIGHTS EATON XTOR CROSSTOUR MAXX LED

## KALWALL SYSTEM WHITE

PREFINISHED METAL CAP

PAC-CLAD MUSKET GRAY

PAC-CLAD BLACK MATTE

MADRONA CUT COARSE STONE

PREFINISHED METAL

STONE VENEER

CAST STONE-FRANKLIN STONE CONGRESS TAN SMOOTH

PRECAST CONCRETE PANEL

BRICK VENEER-GENERAL SHALE COOPERSTOWN

WOOD VENEER PANEL-NICHIHA VINTAGE WOOD SERIES

7 North Elevation Scale: NTS

WALL SCONCE-HINKLEY LIGHTING ATLANTIS 1640SK

WALL PACK LIGHTS EATON XTOR CROSSTOUR MAXX LED