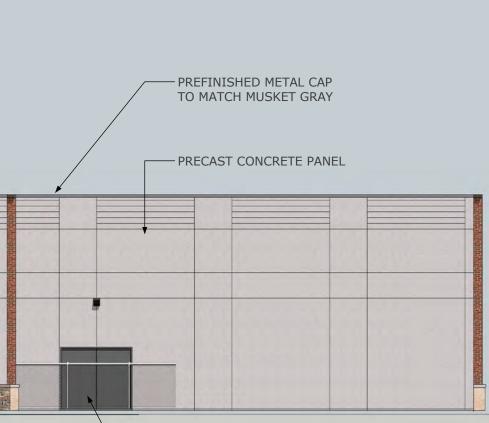

## KALWALL SYSTEM WHITE

PREFINISHED METAL CAP

PAC-CLAD MUSKET GRAY

PAC-CLAD BLACK MATTE

MADRONA CUT COARSE STONE

PREFINISHED METAL

STONE VENEER

CAST STONE-FRANKLIN STONE CONGRESS TAN SMOOTH

PRECAST CONCRETE PANEL

BRICK VENEER-GENERAL SHALE COOPERSTOWN

WOOD VENEER PANEL-NICHIHA VINTAGE WOOD SERIES

7 North Elevation Scale: NTS

WALL SCONCE-HINKLEY LIGHTING ATLANTIS 1640SK

WALL PACK LIGHTS EATON XTOR CROSSTOUR MAXX LED