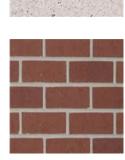

PRECAST CONCRETE PANEL

BRICK VENEER-GENERAL SHALE COOPERSTOWN

WOOD VENEER PANEL-NICHIHA VINTAGE WOOD SERIES

7 North Elevation Scale: NTS

WALL SCONCE-HINKLEY LIGHTING ATLANTIS 1640SK

WALL PACK LIGHTS EATON XTOR CROSSTOUR MAXX LED

BRICK VENEER-GENERAL SHALE COOPERSTOWN

BRICK VENEER-GENERAL SHALE COOPERSTOWN

WOOD VENEER PANEL-NICHIHA VINTAGE WOOD SERIES

WALL SCONCE-HINKLEY LIGHTING ATLANTIS 1640SK

WALL PACK LIGHTS EATON XTOR CROSSTOUR MAXX LED