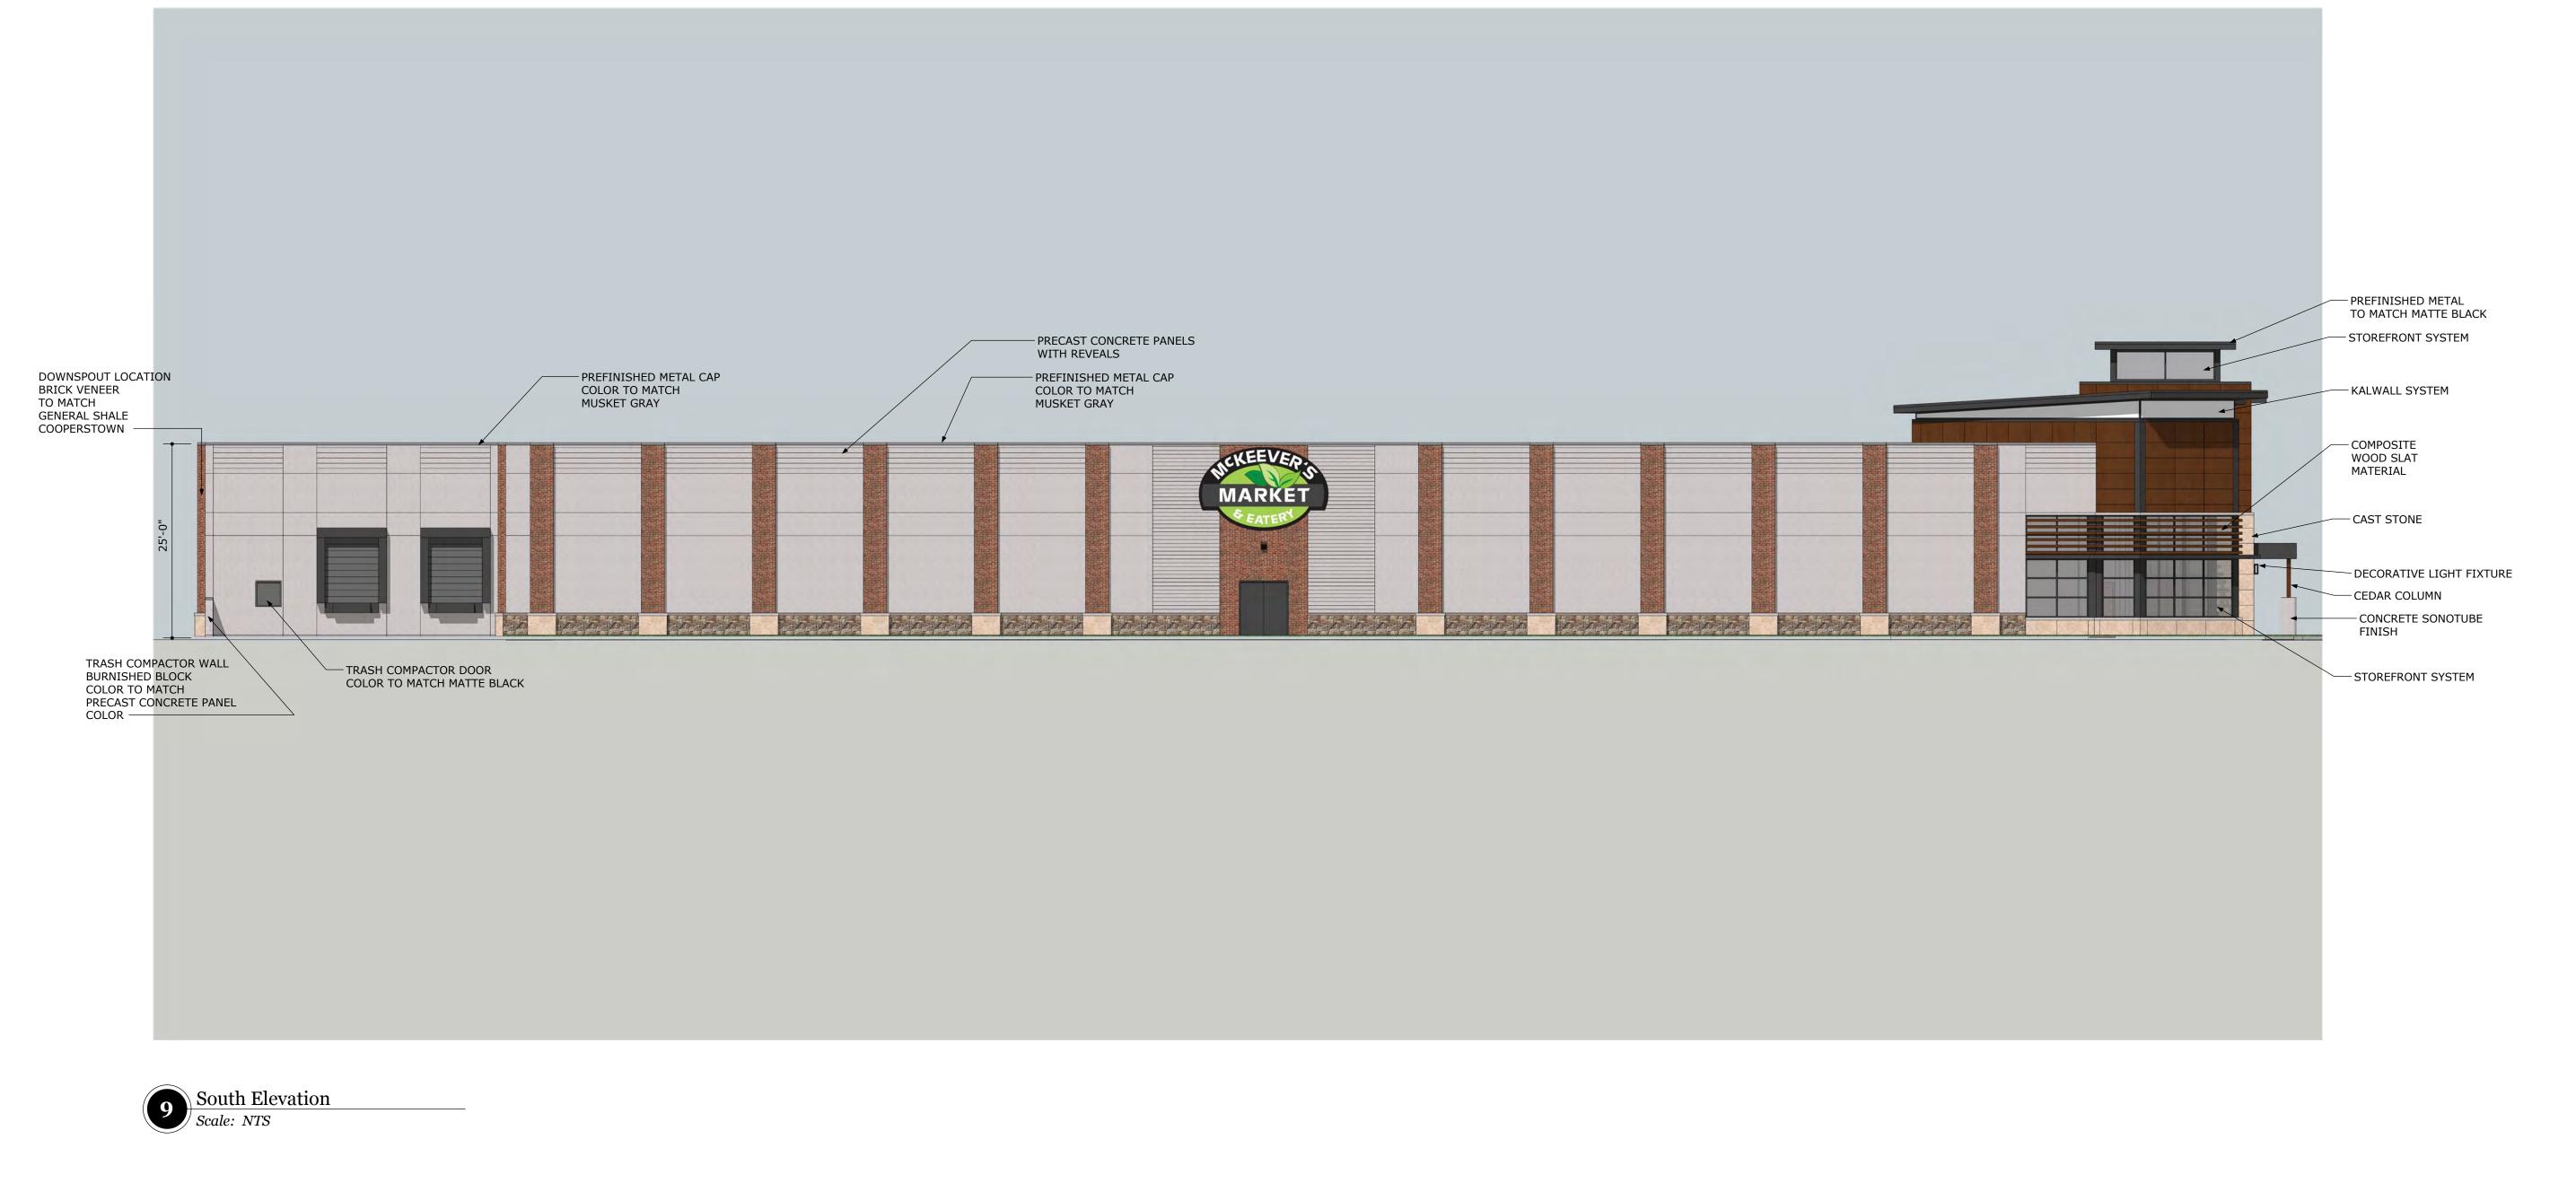

## KALWALL SYSTEM WHITE

PREFINISHED METAL CAP

PAC-CLAD MUSKET GRAY

PAC-CLAD BLACK MATTE

MADRONA CUT COARSE STONE

PREFINISHED METAL

STONE VENEER

CAST STONE-FRANKLIN STONE CONGRESS TAN SMOOTH

PRECAST CONCRETE PANEL

BRICK VENEER-GENERAL SHALE COOPERSTOWN

WOOD VENEER PANEL-NICHIHA VINTAGE WOOD SERIES

7 North Elevation Scale: NTS

WALL SCONCE-HINKLEY LIGHTING ATLANTIS 1640SK

WALL PACK LIGHTS EATON XTOR CROSSTOUR MAXX LED