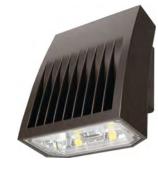

Southeast View Scale: NTS

2 East Elevation Scale: NTS

3 Northeast View Scale: NTS

4 Northwest Elevation Scale: NTS

5 Southwest View Scale: NTS

WALL SCONCE-HINKLEY LIGHTING ATLANTIS 1640SK

WALL PACK LIGHTS EATON XTOR CROSSTOUR MAXX LED

PRECAST CONCRETE PANEL

BRICK VENEER-GENERAL SHALE COOPERSTOWN

WOOD VENEER PANEL-NICHIHA VINTAGE WOOD SERIES

7 North Elevation Scale: NTS

WALL SCONCE-HINKLEY LIGHTING ATLANTIS 1640SK

WALL PACK LIGHTS EATON XTOR CROSSTOUR MAXX LED

# Man Chinese Street

WOOD VENEER PANEL-NICHIHA VINTAGE WOOD SERIES

— HOLLOW METAL DOOR TO MATCH MATTE BLACK

8 West Elevation Scale: NTS

WALL SCONCE-HINKLEY LIGHTING ATLANTIS 1640SK

WALL PACK LIGHTS EATON XTOR CROSSTOUR MAXX LED

BRICK VENEER-GENERAL SHALE COOPERSTOWN

WOOD VENEER PANEL-NICHIHA VINTAGE WOOD SERIES

WALL SCONCE-HINKLEY LIGHTING ATLANTIS 1640SK

WALL PACK LIGHTS EATON XTOR CROSSTOUR MAXX LED