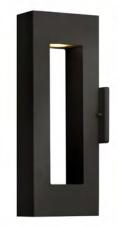

Southeast View Scale: NTS

2 East Elevation Scale: NTS

3 Northeast View Scale: NTS

4 Northwest Elevation Scale: NTS

5 Southwest View Scale: NTS

WALL SCONCE-HINKLEY LIGHTING ATLANTIS 1640SK

WALL PACK LIGHTS EATON XTOR CROSSTOUR MAXX LED

PRECAST CONCRETE PANEL

BRICK VENEER-GENERAL SHALE COOPERSTOWN

WOOD VENEER PANEL-NICHIHA VINTAGE WOOD SERIES

7 North Elevation Scale: NTS

WALL SCONCE-HINKLEY LIGHTING ATLANTIS 1640SK

WALL PACK LIGHTS EATON XTOR CROSSTOUR MAXX LED

# Man Chinese Street

WOOD VENEER PANEL-NICHIHA VINTAGE WOOD SERIES

— HOLLOW METAL DOOR TO MATCH MATTE BLACK

8 West Elevation Scale: NTS

WALL SCONCE-HINKLEY LIGHTING ATLANTIS 1640SK

WALL PACK LIGHTS EATON XTOR CROSSTOUR MAXX LED

BRICK VENEER-GENERAL SHALE COOPERSTOWN

WOOD VENEER PANEL-NICHIHA VINTAGE WOOD SERIES

WALL SCONCE-HINKLEY LIGHTING ATLANTIS 1640SK

WALL PACK LIGHTS EATON XTOR CROSSTOUR MAXX LED