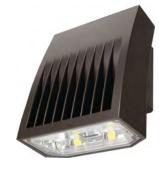

Southeast View Scale: NTS

2 East Elevation Scale: NTS

3 Northeast View Scale: NTS

4 Northwest Elevation Scale: NTS

5 Southwest View Scale: NTS

WALL SCONCE-HINKLEY LIGHTING ATLANTIS 1640SK

WALL PACK LIGHTS EATON XTOR CROSSTOUR MAXX LED

PRECAST CONCRETE PANEL

BRICK VENEER-GENERAL SHALE COOPERSTOWN

WOOD VENEER PANEL-NICHIHA VINTAGE WOOD SERIES

7 North Elevation Scale: NTS

WALL SCONCE-HINKLEY LIGHTING ATLANTIS 1640SK

WALL PACK LIGHTS EATON XTOR CROSSTOUR MAXX LED

BRICK VENEER-GENERAL SHALE COOPERSTOWN

WOOD VENEER PANEL-NICHIHA VINTAGE WOOD SERIES

WALL SCONCE-HINKLEY LIGHTING ATLANTIS 1640SK

WALL PACK LIGHTS EATON XTOR CROSSTOUR MAXX LED