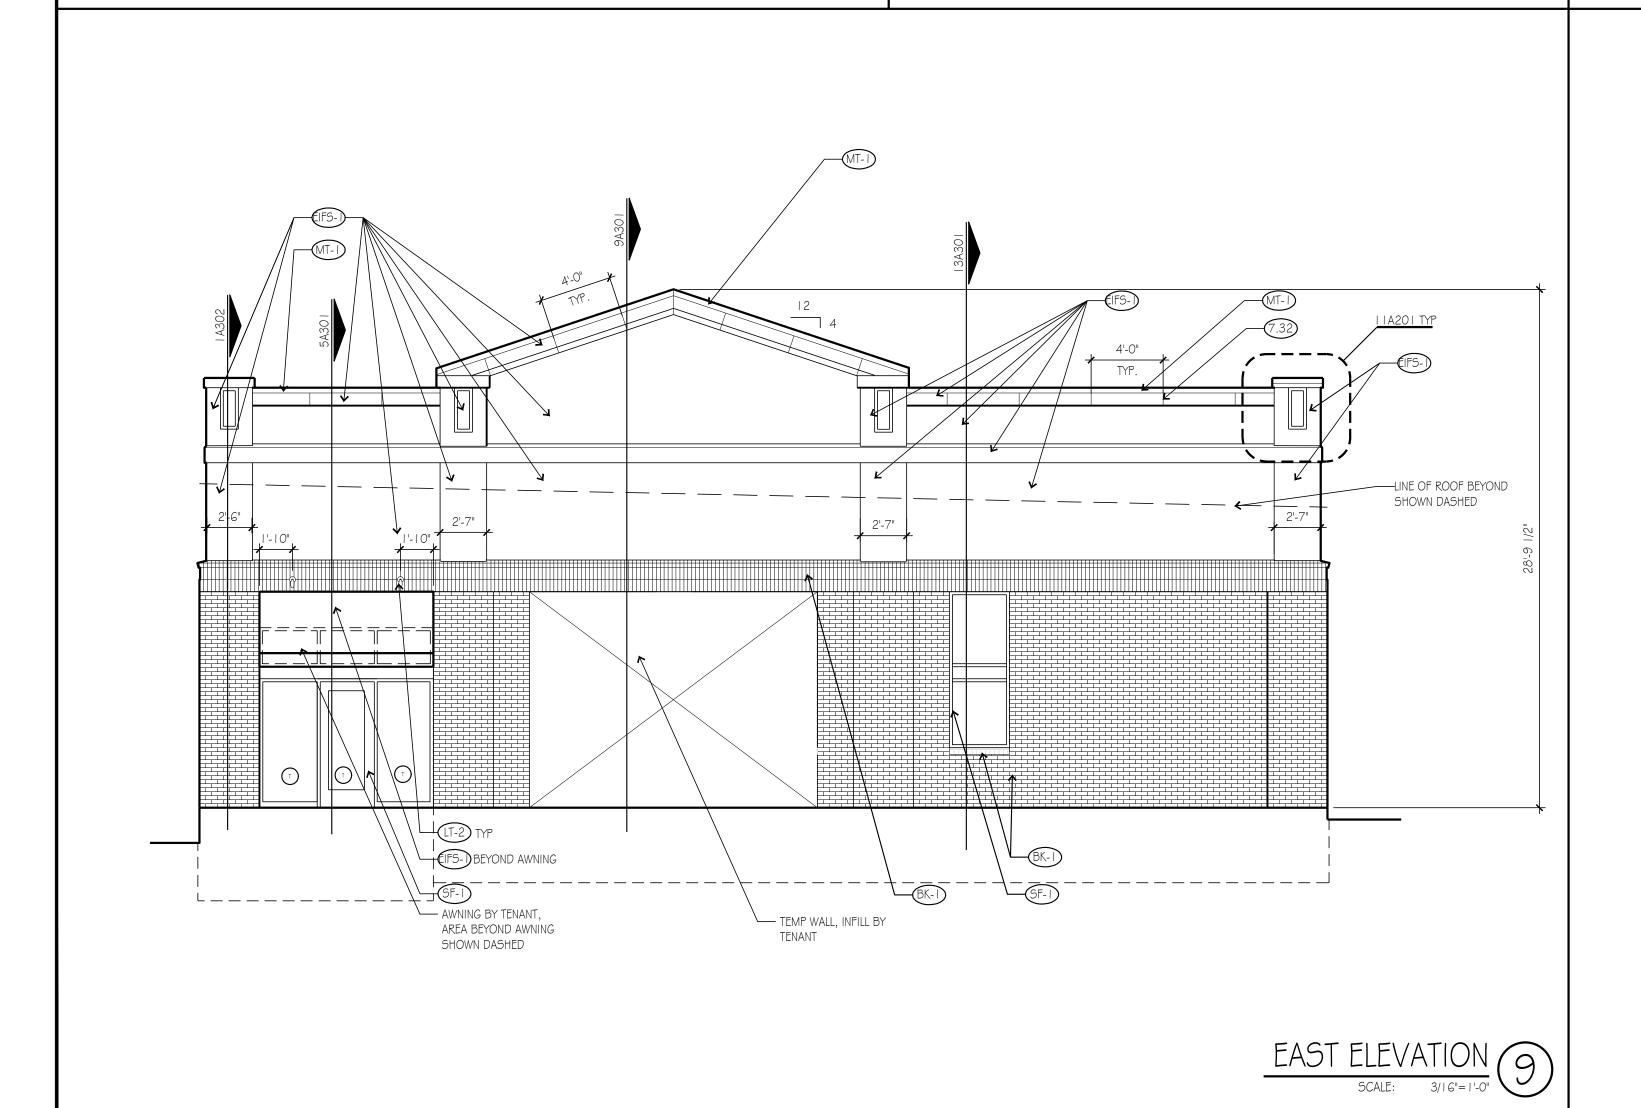

MULTI-TENANT SH 3300 SW FASCINATION DF LEE'S SUMMIT, MO 64081

**project**number **drawing**issuance

**drawing**revisions Description: Date:

**professional**seal

d r a w i n g t i t l e ELEVATIONS

**drawing**number