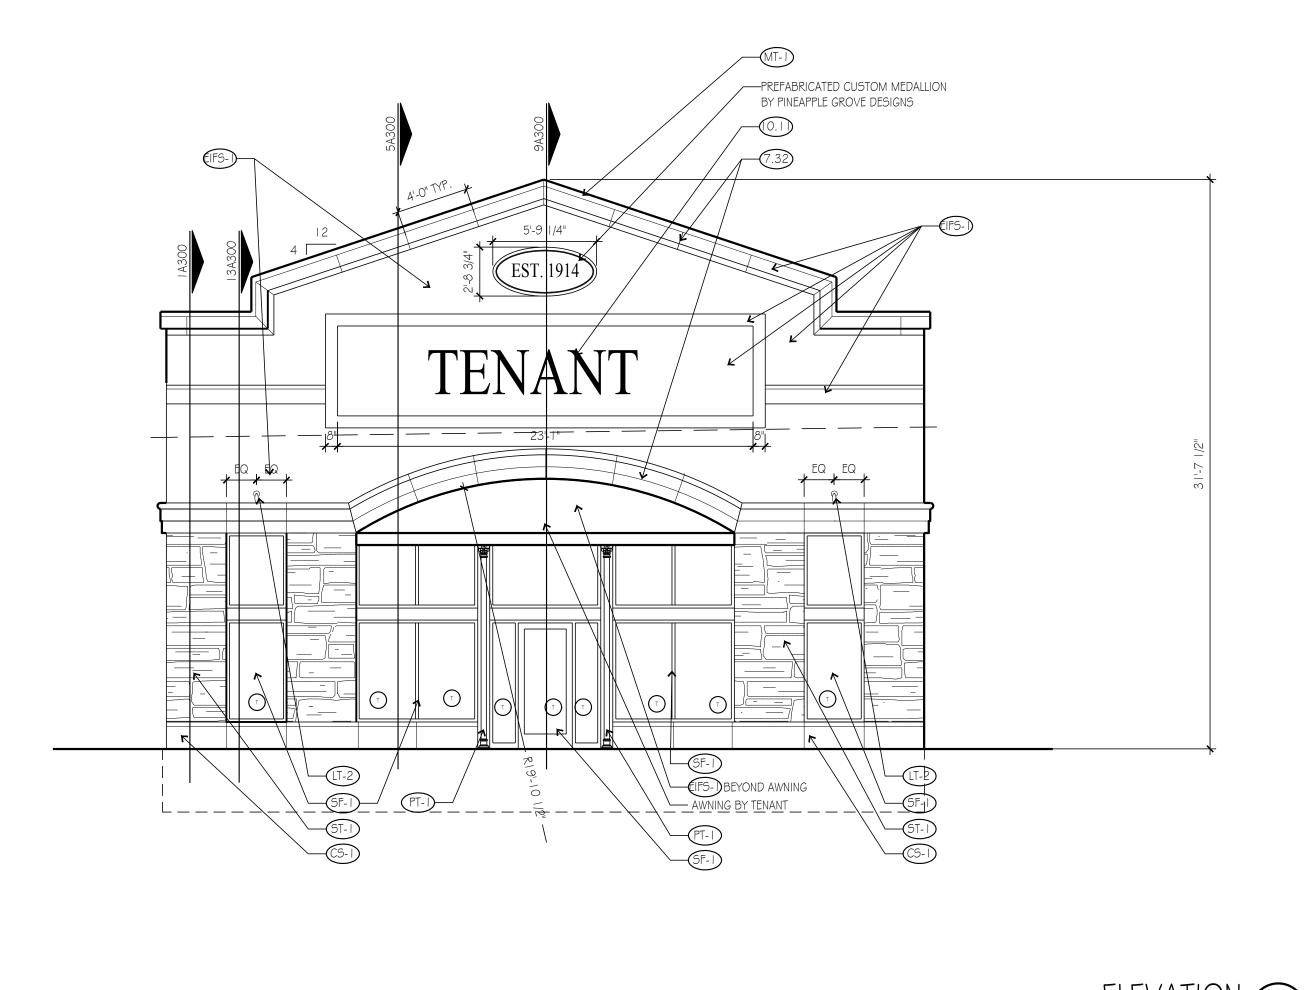

MULTI-TENANT SH 3300 SW FASCINATION DF LEE'S SUMMIT, MO 64081

**project**number **drawing**issuance

**drawing**revisions Description: Date:

**professional**seal

d r a w i n g t i t l e ELEVATIONS

**drawing**number