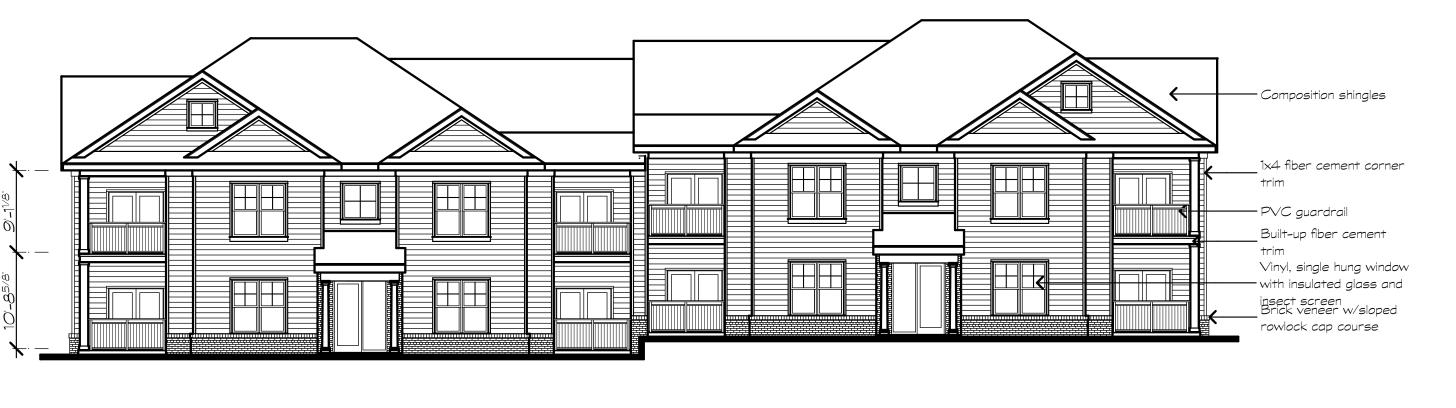

Building Type V, Bldg. 3

Scale:3/32" = 1-0"

Parking Elevation

Rear Elevation

Fixed window with insulated glass

fascia board

cement wrap

— PVC guardrail

\_8" horizontal fiber cement siding

Composition shingles Aluminum drip flashing - over 1x10 fiber cement

6x6 post with 1x fiber

Brick veneer w/sloped — rowlock cap course over

Vinyl, single hung window with insulated glass and

soldier brick course

Building Type V & Va

End Elevation

NOTE: DEVELOPER RESERVES THE RIGHT TO USE A MODIFIED, REVERSED COLOR PALETTE ON UP TO 30% OF THE BUILDINGS, SUCH COLOR SCHEME SUBJECT TO STAFF REVIEW AND