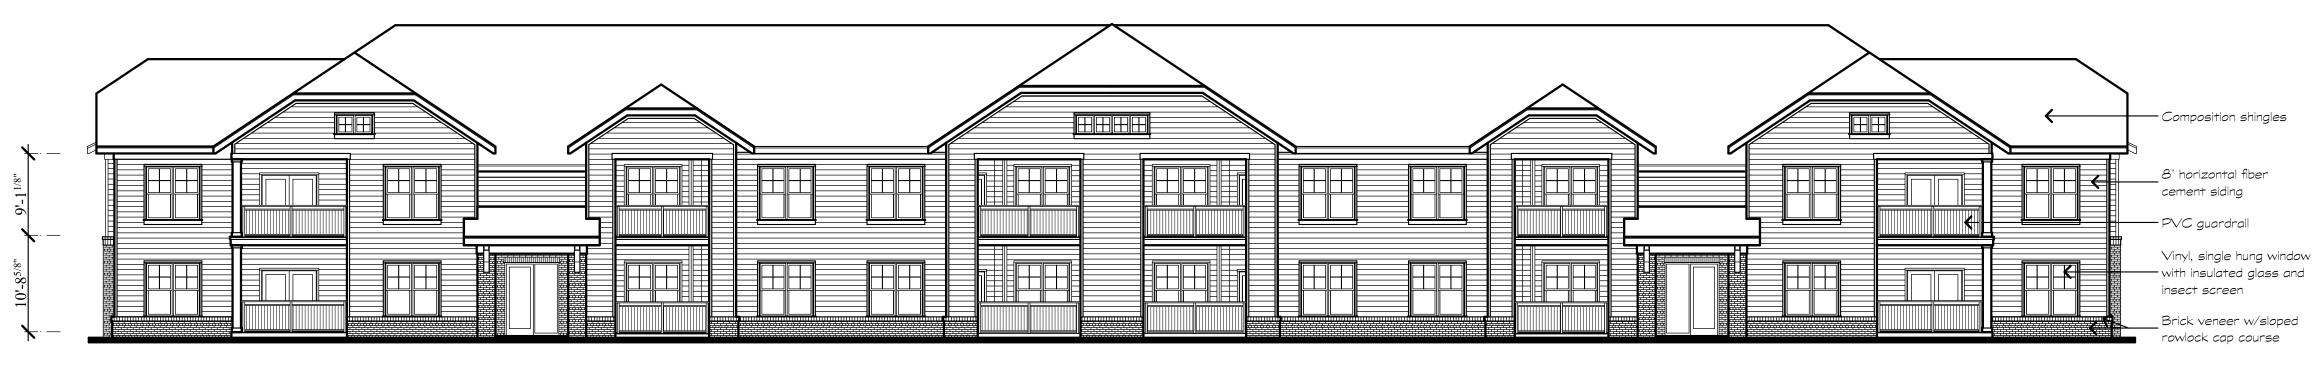

V/N, srgle nug window with insulared glass and irsect acreer

Brick veneer w/sloped roxicok cap paurise evide solder brick course evide solder brick course insulated garage door

Building Type I

Scale:3/32" = 1-0"

End Elevation

Front Elevation (Parking Side) Bldg. 15, similar NOTE: DEVELOPER RESERVES THE RIGHT TO USE A MODIFIED, REVERSED COLOR PALETTE ON UP TO 30% OF THE BUILDINGS, SUCH COLOR SCHEME SUBJECT TO STAFF REVIEW AND APPROVAL.

Building Types I, la and Ib

Scale:3/32" = 1-0"

Building Type Ic, Bldg. 6

Scale:3/32" = 1'-0"

End Elevation

SGN+A

Planning • Architecture

Landscape Architecture