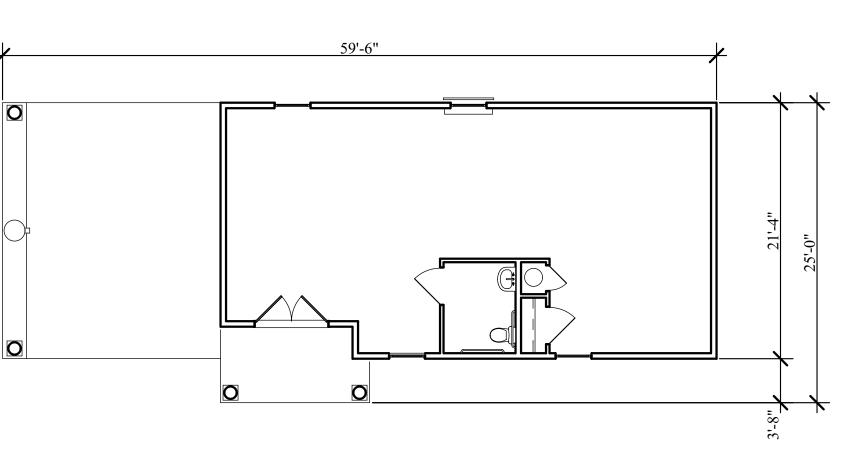

Sheet Title: Lease Plans

Date: 12/19/2016

Sheet Number:

Lease Center, Front Elevation

Scale:1/8" = 1-0"

2 Lease Center, Service Elevation

Scale:1/8" = 1'-0"

Lease Center, Rear Elevation

Scale:1/8" = 1-0"

SGN+A

Planning • Architecture Landscape Architecture

SGN+A, Inc.

315 West Ponce de Leon Avenue Suite 755 Decatur, Georgia 30030 Tel: 404.373.7370 Fax: 404.373.7372

www.sgnplusa.com

Revisions: