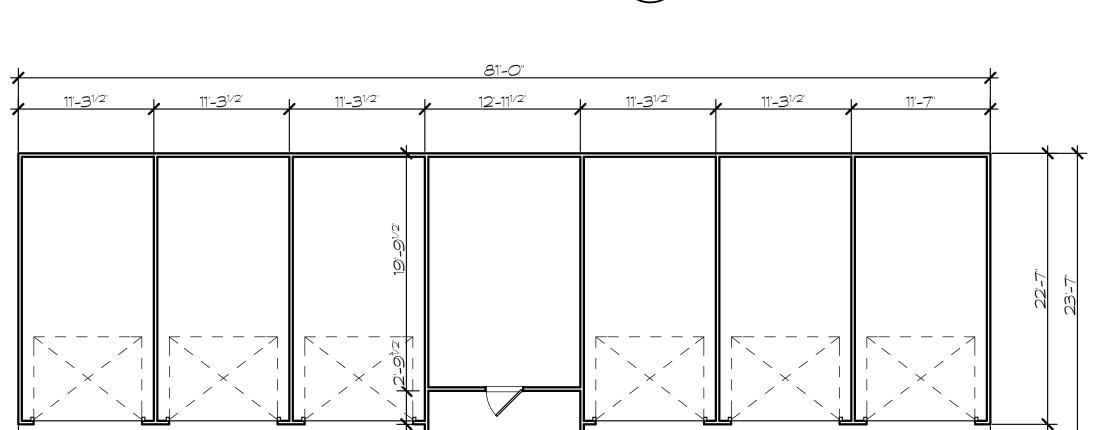

33'-10<sup>1/2"</sup>

Maintenance, End Elevation

Detached Garage II, Plan

Scale:1/8" = 1'-0"

33'-10<sup>1/2"</sup>

Detached Garage I, Plan

Scale:1/8" = 1-0"

68'-0<sup>1/2"</sup>

Detached Garage I, Front Elevation

Scale:1/8" = 1-0"

Detached Garage II, Front Elevation

Scale:1/8" = 1-0"

Detached Garages, End Elev.

Scale:1/8" = 1'-0"

Detached Garage I, Rear Elevation

Scale:1/8" = 1'-0"