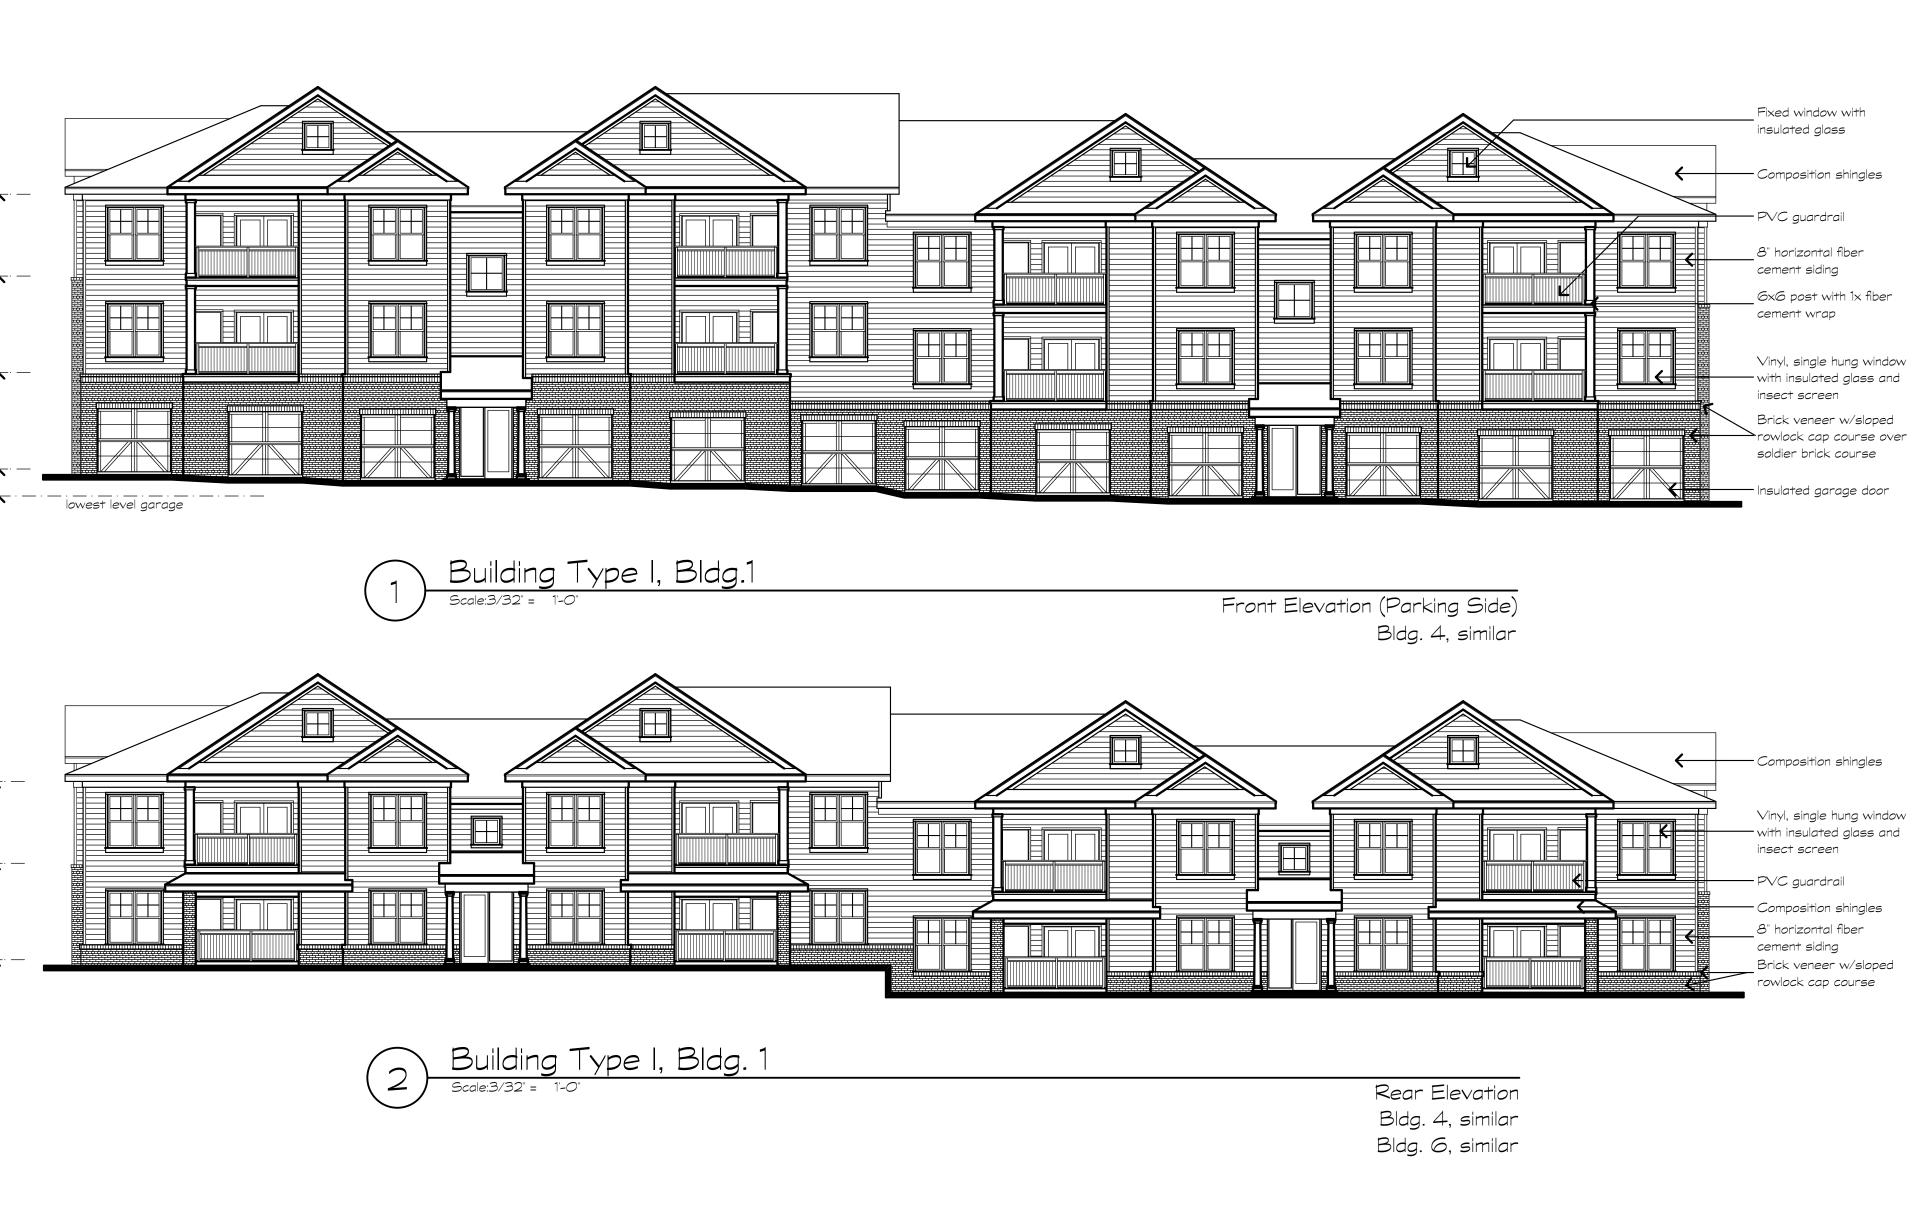

V/N, srgle nug window with insulared glass and irsect acreer

Brick veneer w/sloped roxicok cap paurise evide solder brick course evide solder brick course insulated garage door

Building Type I

Scale:3/32" = 1-0"

End Elevation

Front Elevation (Parking Side) Bldg. 15, similar NOTE: DEVELOPER RESERVES THE RIGHT TO USE A MODIFIED, REVERSED COLOR PALETTE ON UP TO 30% OF THE BUILDINGS, SUCH COLOR SCHEME SUBJECT TO STAFF REVIEW AND APPROVAL.

Building Types I, la and Ib

Scale:3/32" = 1-0"

Building Type Ic, Bldg. 6

Scale:3/32" = 1'-0"

End Elevation

SGN+A

Planning • Architecture

Landscape Architecture

Sheet Title:
Building Type I,
Building Elevations

Date: 12/20/2016

Sheet Number:

A15

Not Released for Construction

Building Type II, Bldg. 2

Scale:3/32" = 1'-0"

Front Elevation (Parking Side) Bldgs. 11 & 14, similar