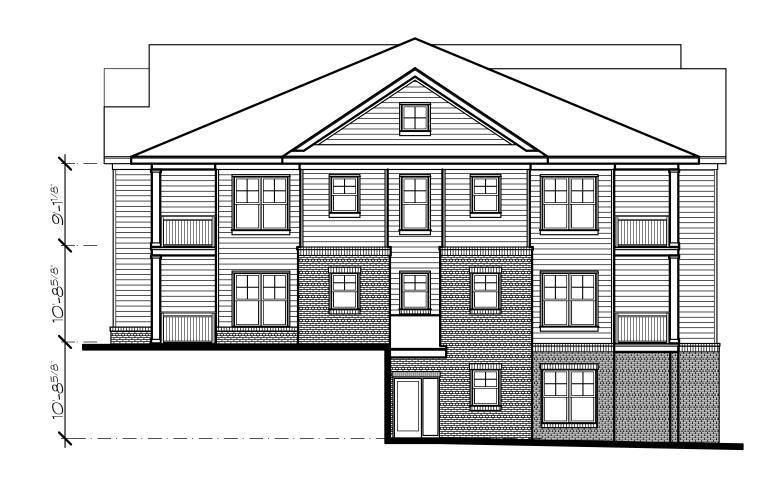

Building Types I, la and Ib

Scale:3/32" = 1-0"

Building Type Ic, Bldg. 6

Scale:3/32" = 1'-0"

End Elevation

SGN+A

Planning • Architecture

Landscape Architecture

Sheet Title:
Building Type I,
Building Elevations

Date: 12/20/2016

Sheet Number:

A15

Not Released for Construction

Building Type II, Bldg. 2

Scale:3/32" = 1'-0"

Front Elevation (Parking Side) Bldgs. 11 & 14, similar