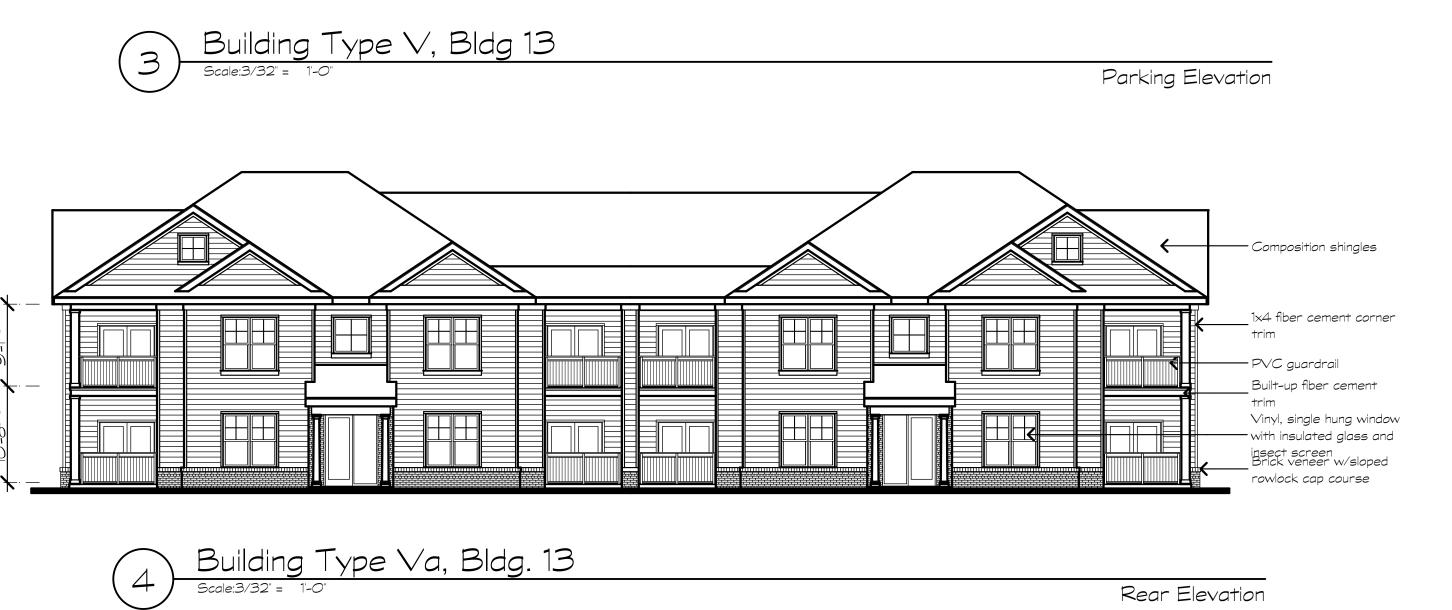

Building Type V, Bldg. 3

Scale:3/32" = 1-0"

Parking Elevation

Rear Elevation

Fixed window with insulated glass

fascia board

cement wrap

— PVC guardrail

\_8" horizontal fiber cement siding

Composition shingles Aluminum drip flashing - over 1x10 fiber cement

6x6 post with 1x fiber

Brick veneer w/sloped — rowlock cap course over

Vinyl, single hung window with insulated glass and

soldier brick course

Building Type V & Va

End Elevation

NOTE: DEVELOPER RESERVES THE RIGHT TO USE A MODIFIED, REVERSED COLOR PALETTE ON UP TO 30% OF THE BUILDINGS, SUCH COLOR SCHEME SUBJECT TO STAFF REVIEW AND