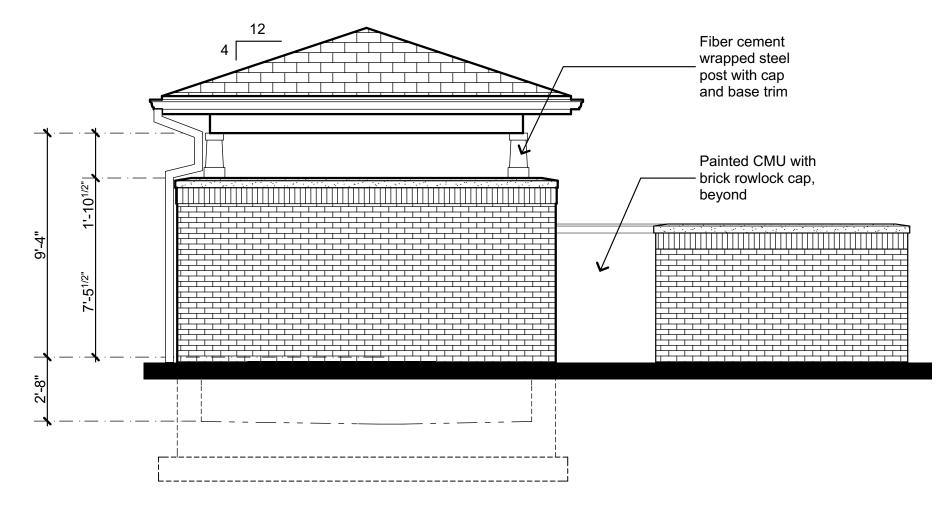

Date:

1/27/2017

Smooth faced fiber-

cement panels with
 1x4 trim

downspout

\_ Prefinished aluminum

Sheet Number:

Trash Enclosure, Plan

Scale:1/4" = 1-0"

Trash Enclosure, Side Elevation

Scale:1/4" = 1'-0"

Trash Enclosure, Front Elevation

Scale:1/4" = 1-0"

Trash Enclosure, Side Elevation

Scale:1/4" = 1-0"

5) Trash Enclosure, Rear Elevation

Scale:1/4" = 1-0"

Planning • Architecture Landscape Architecture

SGN+A, Inc.

315 West Ponce de Leon Avenue Suite 755 Decatur, Georgia 30030 Tel: 404.373.7370 Fax: 404.373.7372 www.sgnplusa.com

Revisions:

ate: Description: