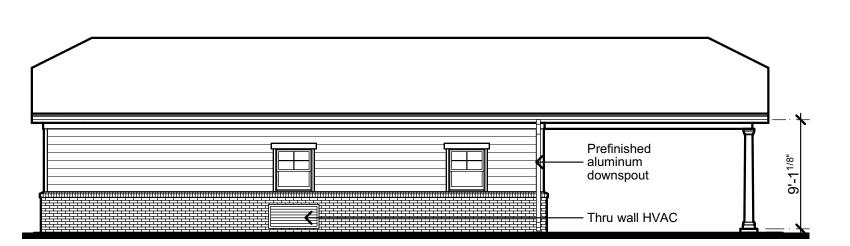

V/N, srgle nug window with insulared glass and irsect acreer

Brick veneer w/sloped roxicok cap paurise evide solder brick course evide solder brick course insulated garage door

Building Type I

Scale:3/32" = 1-0"

End Elevation

Front Elevation (Parking Side) Bldg. 15, similar NOTE: DEVELOPER RESERVES THE RIGHT TO USE A MODIFIED, REVERSED COLOR PALETTE ON UP TO 30% OF THE BUILDINGS, SUCH COLOR SCHEME SUBJECT TO STAFF REVIEW AND APPROVAL.

Building Types I, la and Ib

Scale:3/32" = 1-0"

Building Type Ic, Bldg. 6

Scale:3/32" = 1'-0"

End Elevation

SGN+A

Planning • Architecture

Landscape Architecture