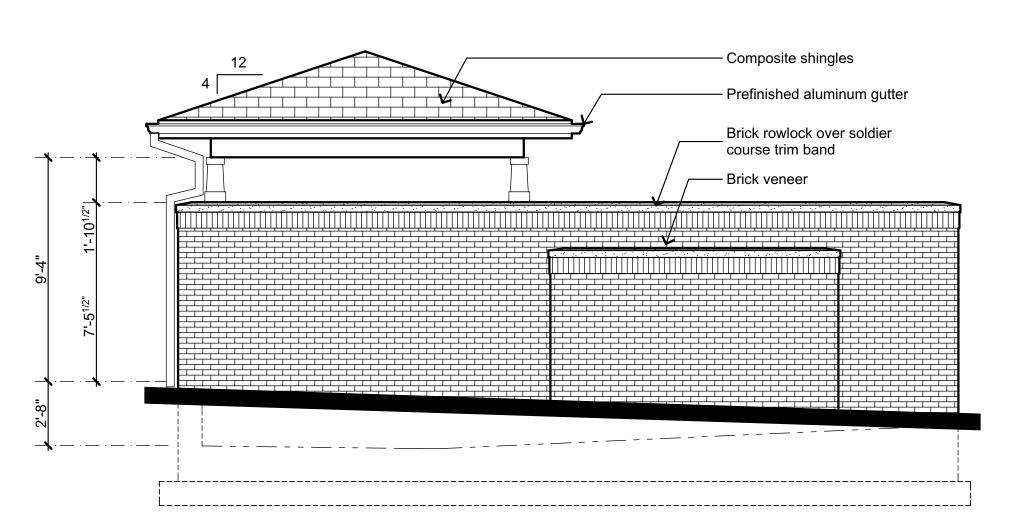

Date:

1/27/2017

Smooth faced fiber-

cement panels with
 1x4 trim

downspout

\_ Prefinished aluminum

Sheet Number:

Trash Enclosure, Plan

Scale:1/4" = 1-0"

Trash Enclosure, Side Elevation

Scale:1/4" = 1'-0"

Trash Enclosure, Front Elevation

Scale:1/4" = 1-0"

Trash Enclosure, Side Elevation

Scale:1/4" = 1-0"

5) Trash Enclosure, Rear Elevation

Scale:1/4" = 1-0"

Planning • Architecture Landscape Architecture

SGN+A, Inc.

315 West Ponce de Leon Avenue Suite 755 Decatur, Georgia 30030 Tel: 404.373.7370 Fax: 404.373.7372 www.sgnplusa.com

Revisions:

ate: Description: