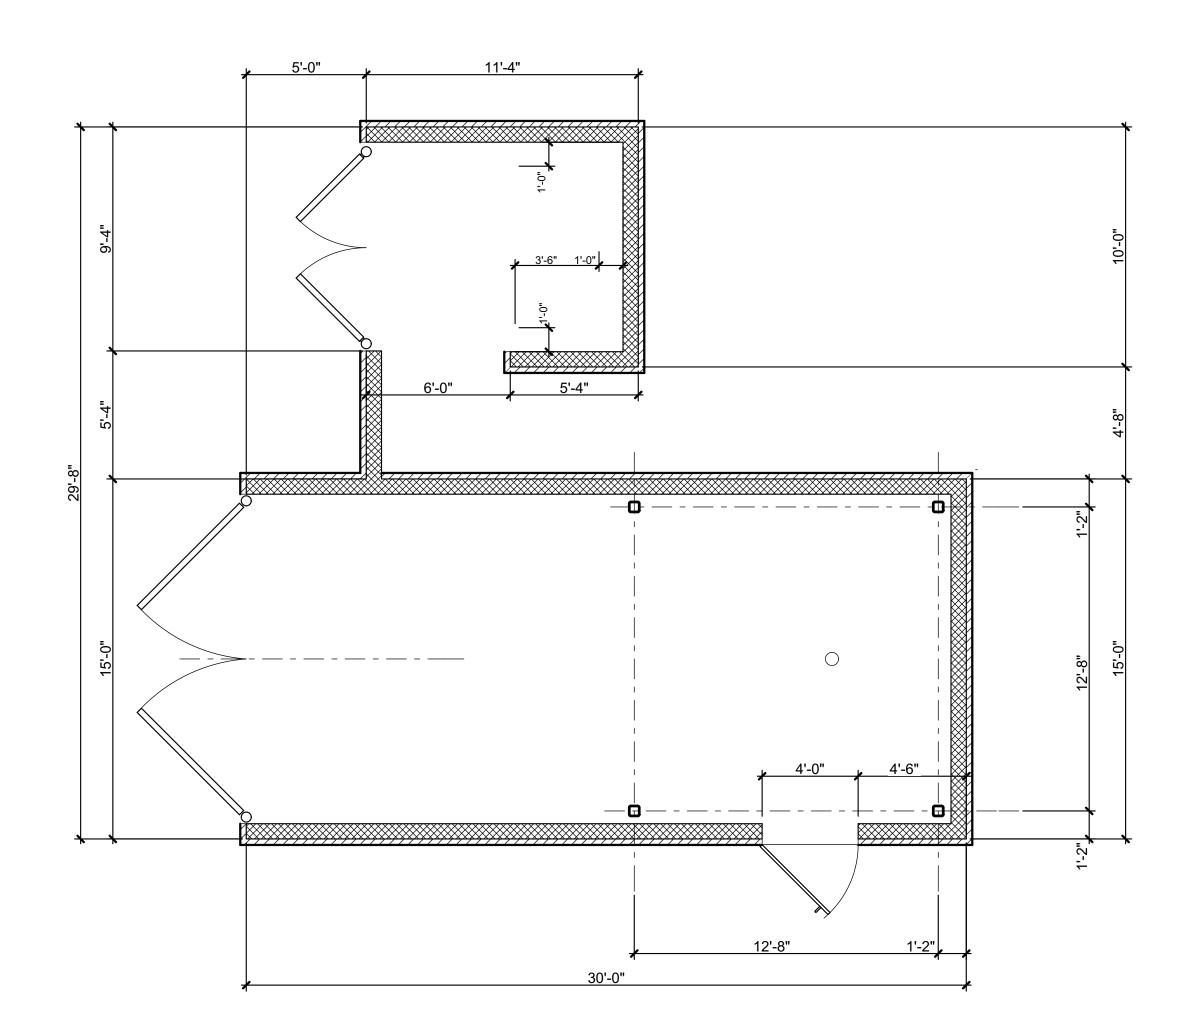

33'-10<sup>1/2"</sup>

Maintenance, End Elevation

Detached Garage II, Plan

Scale:1/8" = 1'-0"

33'-10<sup>1/2"</sup>

Detached Garage I, Plan

Scale:1/8" = 1-0"

68'-0<sup>1/2"</sup>

Detached Garage I, Front Elevation

Scale:1/8" = 1-0"

Detached Garage II, Front Elevation

Scale:1/8" = 1-0"

Detached Garages, End Elev.

Scale:1/8" = 1'-0"

Detached Garage I, Rear Elevation

Scale:1/8" = 1'-0"