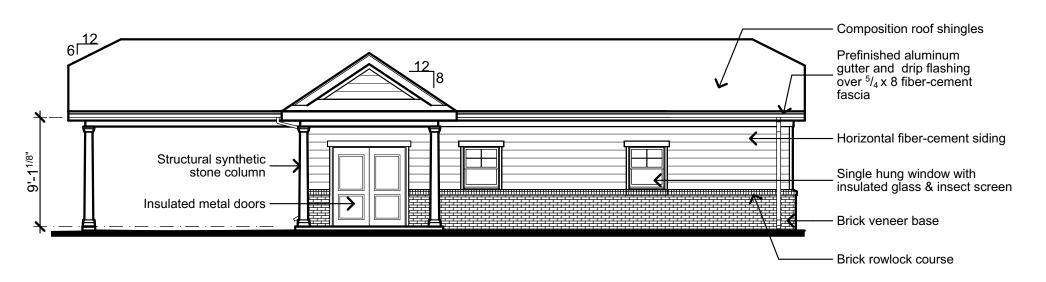

V/N, srgle nug window with insulared glass and irsect acreer

Brick veneer w/sloped roxicok cap paurise evide solder brick course evide solder brick course insulated garage door

Building Type I

Scale:3/32" = 1-0"

End Elevation

Front Elevation (Parking Side) Bldg. 15, similar NOTE: DEVELOPER RESERVES THE RIGHT TO USE A MODIFIED, REVERSED COLOR PALETTE ON UP TO 30% OF THE BUILDINGS, SUCH COLOR SCHEME SUBJECT TO STAFF REVIEW AND APPROVAL.

Building Types I, la and Ib

Scale:3/32" = 1-0"

Building Type Ic, Bldg. 6

Scale:3/32" = 1'-0"

End Elevation

SGN+A

Planning • Architecture

Landscape Architecture