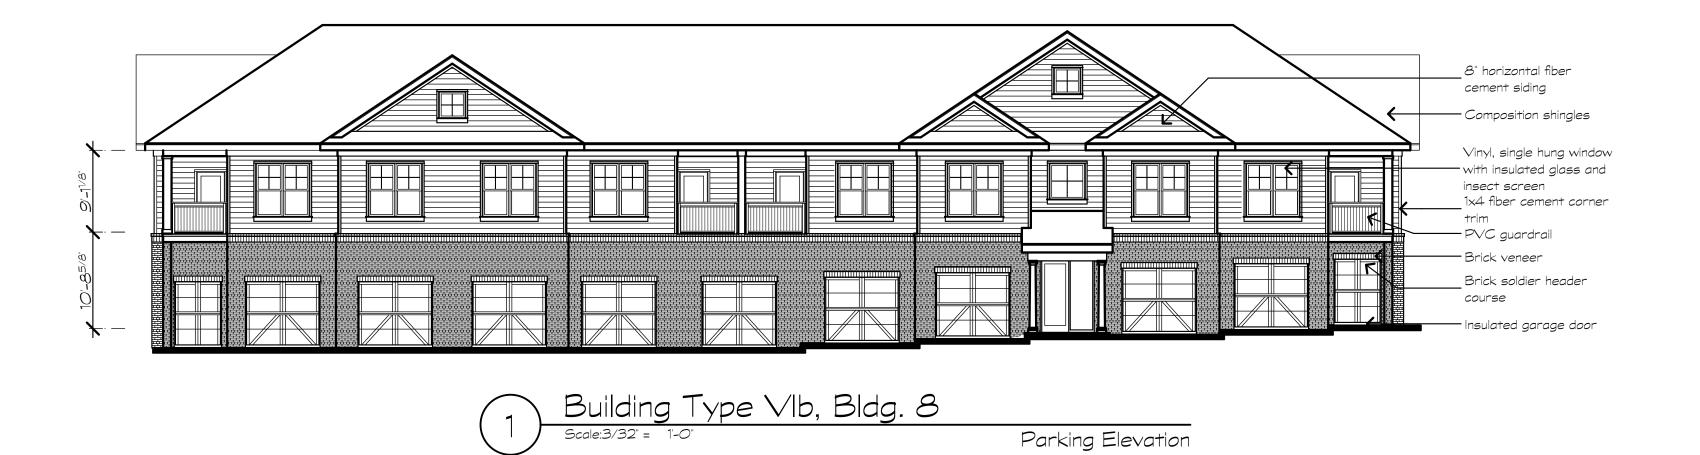

NOTE: DEVELOPER RESERVES THE RIGHT TO USE A MODIFIED, REVERSED COLOR PALETTE ON UP TO 30% OF THE BUILDINGS, SUCH COLOR SCHEME SUBJECT TO STAFF REVIEW AND APPROVAL.

| 3 | Building Type VIb, bldg. 8  Scale:3/32" = 1'-0" |               |
|---|-------------------------------------------------|---------------|
|   | Scale:3/32" = 1'-0"                             | End Elevation |

\_8" horizontal fiber cement siding

Composition shingles Aluminum drip flashing - over 1x10 fiber cement

6x6 post with 1x fiber

Brick veneer w/sloped — rowlock cap course over

Vinyl, single hung window with insulated glass and