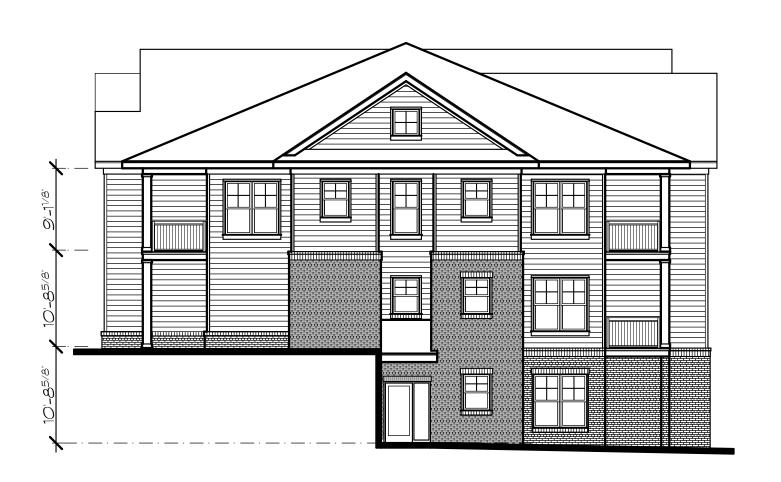

Sheet Title:
Building Type VIb,
Building Elevations

Date: 12/20/2016

Sheet Number:

A20

Not Released for Construction

Building Type VII, Bldg. 17

Scale:3/32" = 1'-0"

Front Elevation (Parking Side)

Building Type VII, Bldg. 17

Scale:3/32" = 1-0"

Rear Elevation

NOTE: DEVELOPER RESERVES THE RIGHT TO USE A MODIFIED, REVERSED COLOR PALETTE ON UP TO 30% OF THE BUILDINGS, SUCH COLOR SCHEME SUBJECT TO STAFF REVIEW AND APPROVAL.

Sheet Title:
Building Type VII,
Building Elevations

Date: 12/20/2016

Sheet Number:

Planning • Architecture Landscape Architecture

SGN+A, Inc.

315 West Ponce de Leon Avenue Suite 755 Decatur, Georgia 30030 Tel: 404.373.7370 Fax: 404.373.7372