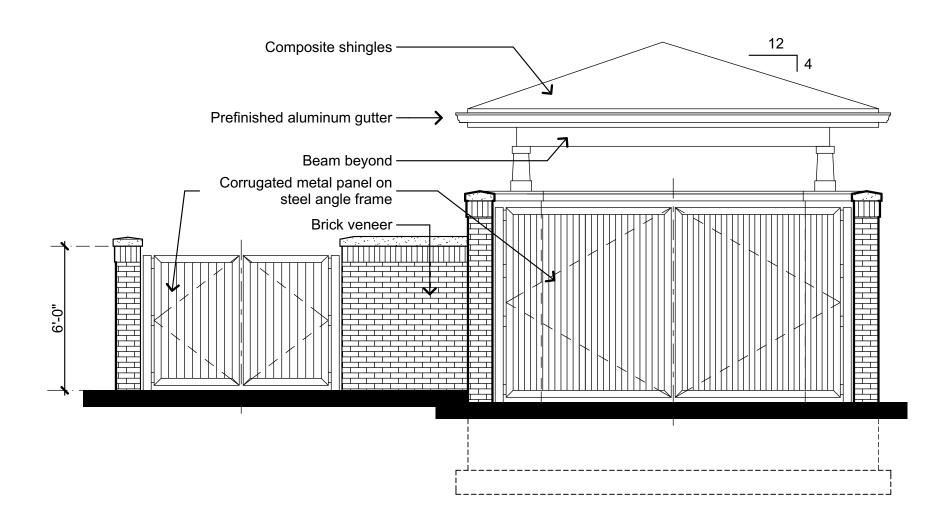

Date:

1/27/2017

Smooth faced fiber-

cement panels with
 1x4 trim

downspout

\_ Prefinished aluminum

Sheet Number:

Trash Enclosure, Plan

Scale:1/4" = 1-0"

Trash Enclosure, Side Elevation

Scale:1/4" = 1'-0"

Trash Enclosure, Front Elevation

Scale:1/4" = 1-0"

Trash Enclosure, Side Elevation

Scale:1/4" = 1-0"

5) Trash Enclosure, Rear Elevation

Scale:1/4" = 1-0"

Planning • Architecture Landscape Architecture

SGN+A, Inc.

315 West Ponce de Leon Avenue Suite 755 Decatur, Georgia 30030 Tel: 404.373.7370 Fax: 404.373.7372 www.sgnplusa.com

Revisions:

ate: Description: