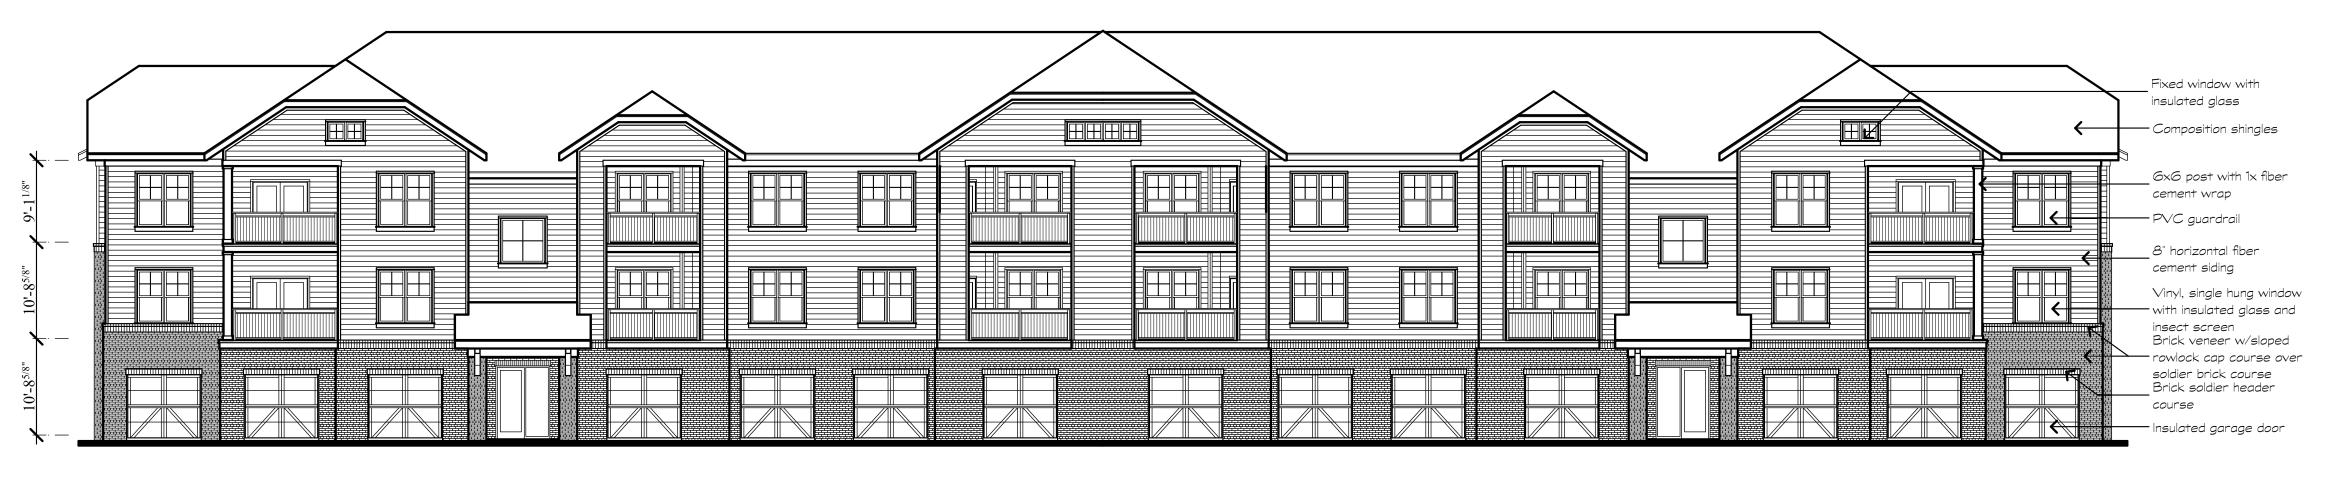

End Elevation

Front Elevation (Parking Side) Bldg. 15, similar NOTE: DEVELOPER RESERVES THE RIGHT TO USE A MODIFIED, REVERSED COLOR PALETTE ON UP TO 30% OF THE BUILDINGS, SUCH COLOR SCHEME SUBJECT TO STAFF REVIEW AND APPROVAL.

Sheet Title:
Building Type I,
Building Elevations

Date: 12/20/2016

Sheet Number:

A15

Not Released for Construction

Building Type II, Bldg. 2

Scale:3/32" = 1'-0"

Front Elevation (Parking Side) Bldgs. 11 & 14, similar