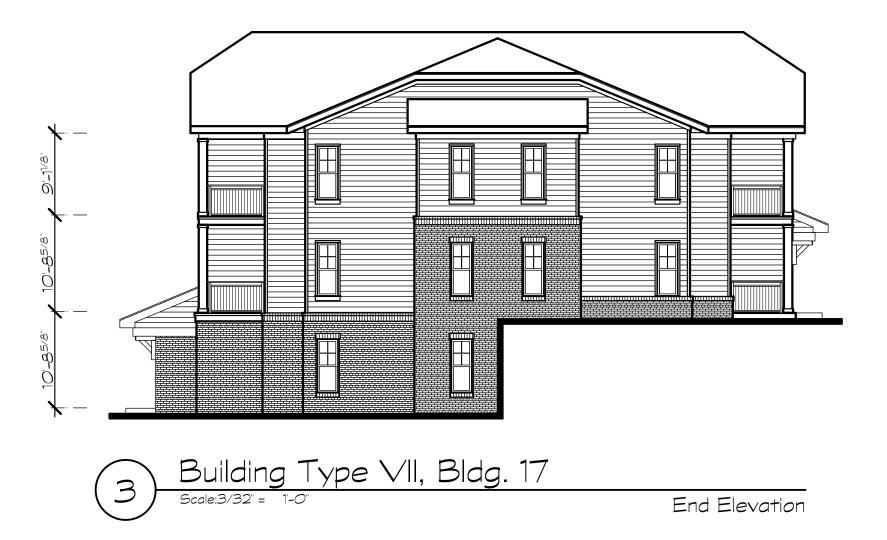

Sheet Title:
Building Type VIb,
Building Elevations

Date: 12/20/2016

Sheet Number:

A20

Not Released for Construction

Building Type VII, Bldg. 17

Scale:3/32" = 1'-0"

Front Elevation (Parking Side)

Building Type VII, Bldg. 17

Scale:3/32" = 1-0"

Rear Elevation

NOTE: DEVELOPER RESERVES THE RIGHT TO USE A MODIFIED, REVERSED COLOR PALETTE ON UP TO 30% OF THE BUILDINGS, SUCH COLOR SCHEME SUBJECT TO STAFF REVIEW AND APPROVAL.

Sheet Title:
Building Type VII,
Building Elevations

Date: 12/20/2016

Sheet Number:

Planning • Architecture Landscape Architecture

SGN+A, Inc.

315 West Ponce de Leon Avenue Suite 755 Decatur, Georgia 30030 Tel: 404.373.7370 Fax: 404.373.7372