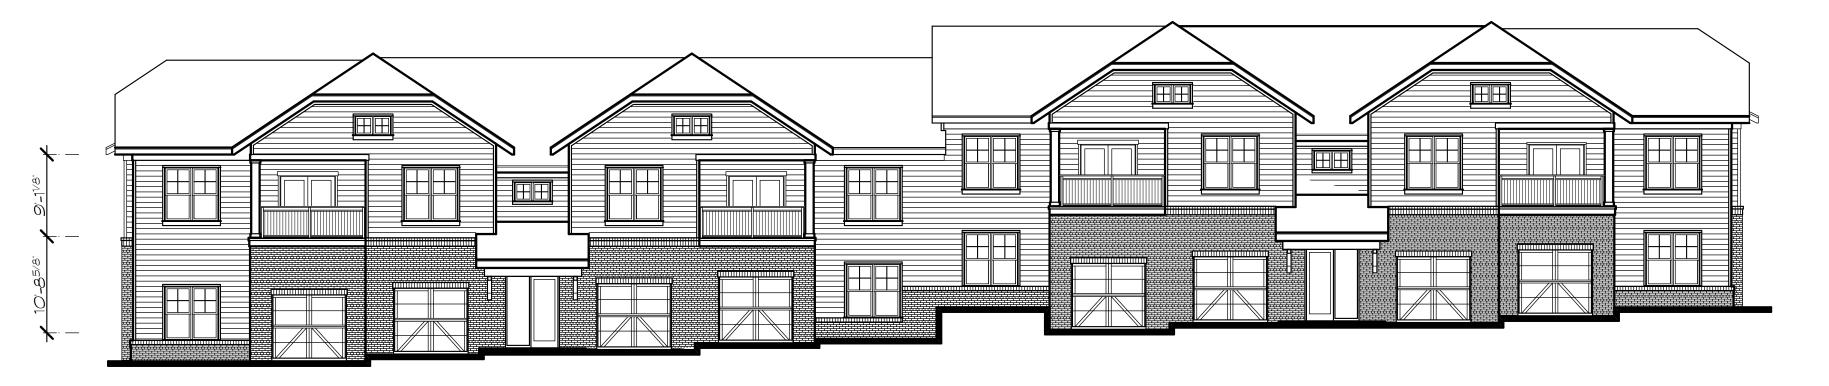

Sheet Title:
Building Type I,
Building Elevations

Date: 12/20/2016

Sheet Number:

A15

Not Released for Construction

Building Type II, Bldg. 2

Scale:3/32" = 1'-0"

Front Elevation (Parking Side) Bldgs. 11 & 14, similar

Building Type II, Bldg. 2

Scale:3/32" = 1'-0"

Rear Elevation Bldgs. 11 & 14, similar

NOTE: DEVELOPER RESERVES THE RIGHT TO USE

A MODIFIED, REVERSED COLOR PALETTE ON UP

TO 30% OF THE BUILDINGS, SUCH COLOR SCHEME SUBJECT TO STAFF REVIEW AND

APPROVAL.

Building Type II, Bldg. 2

Scale:3/32" = 1'-0"

End Elevation

Planning • Architecture Landscape Architecture

SGN+A, Inc.

315 West Ponce de Leon Avenue Suite 755 Decatur, Georgia 30030 Tel: 404.373.7370 Fax: 404.373.7372 www.sgnplusa.com