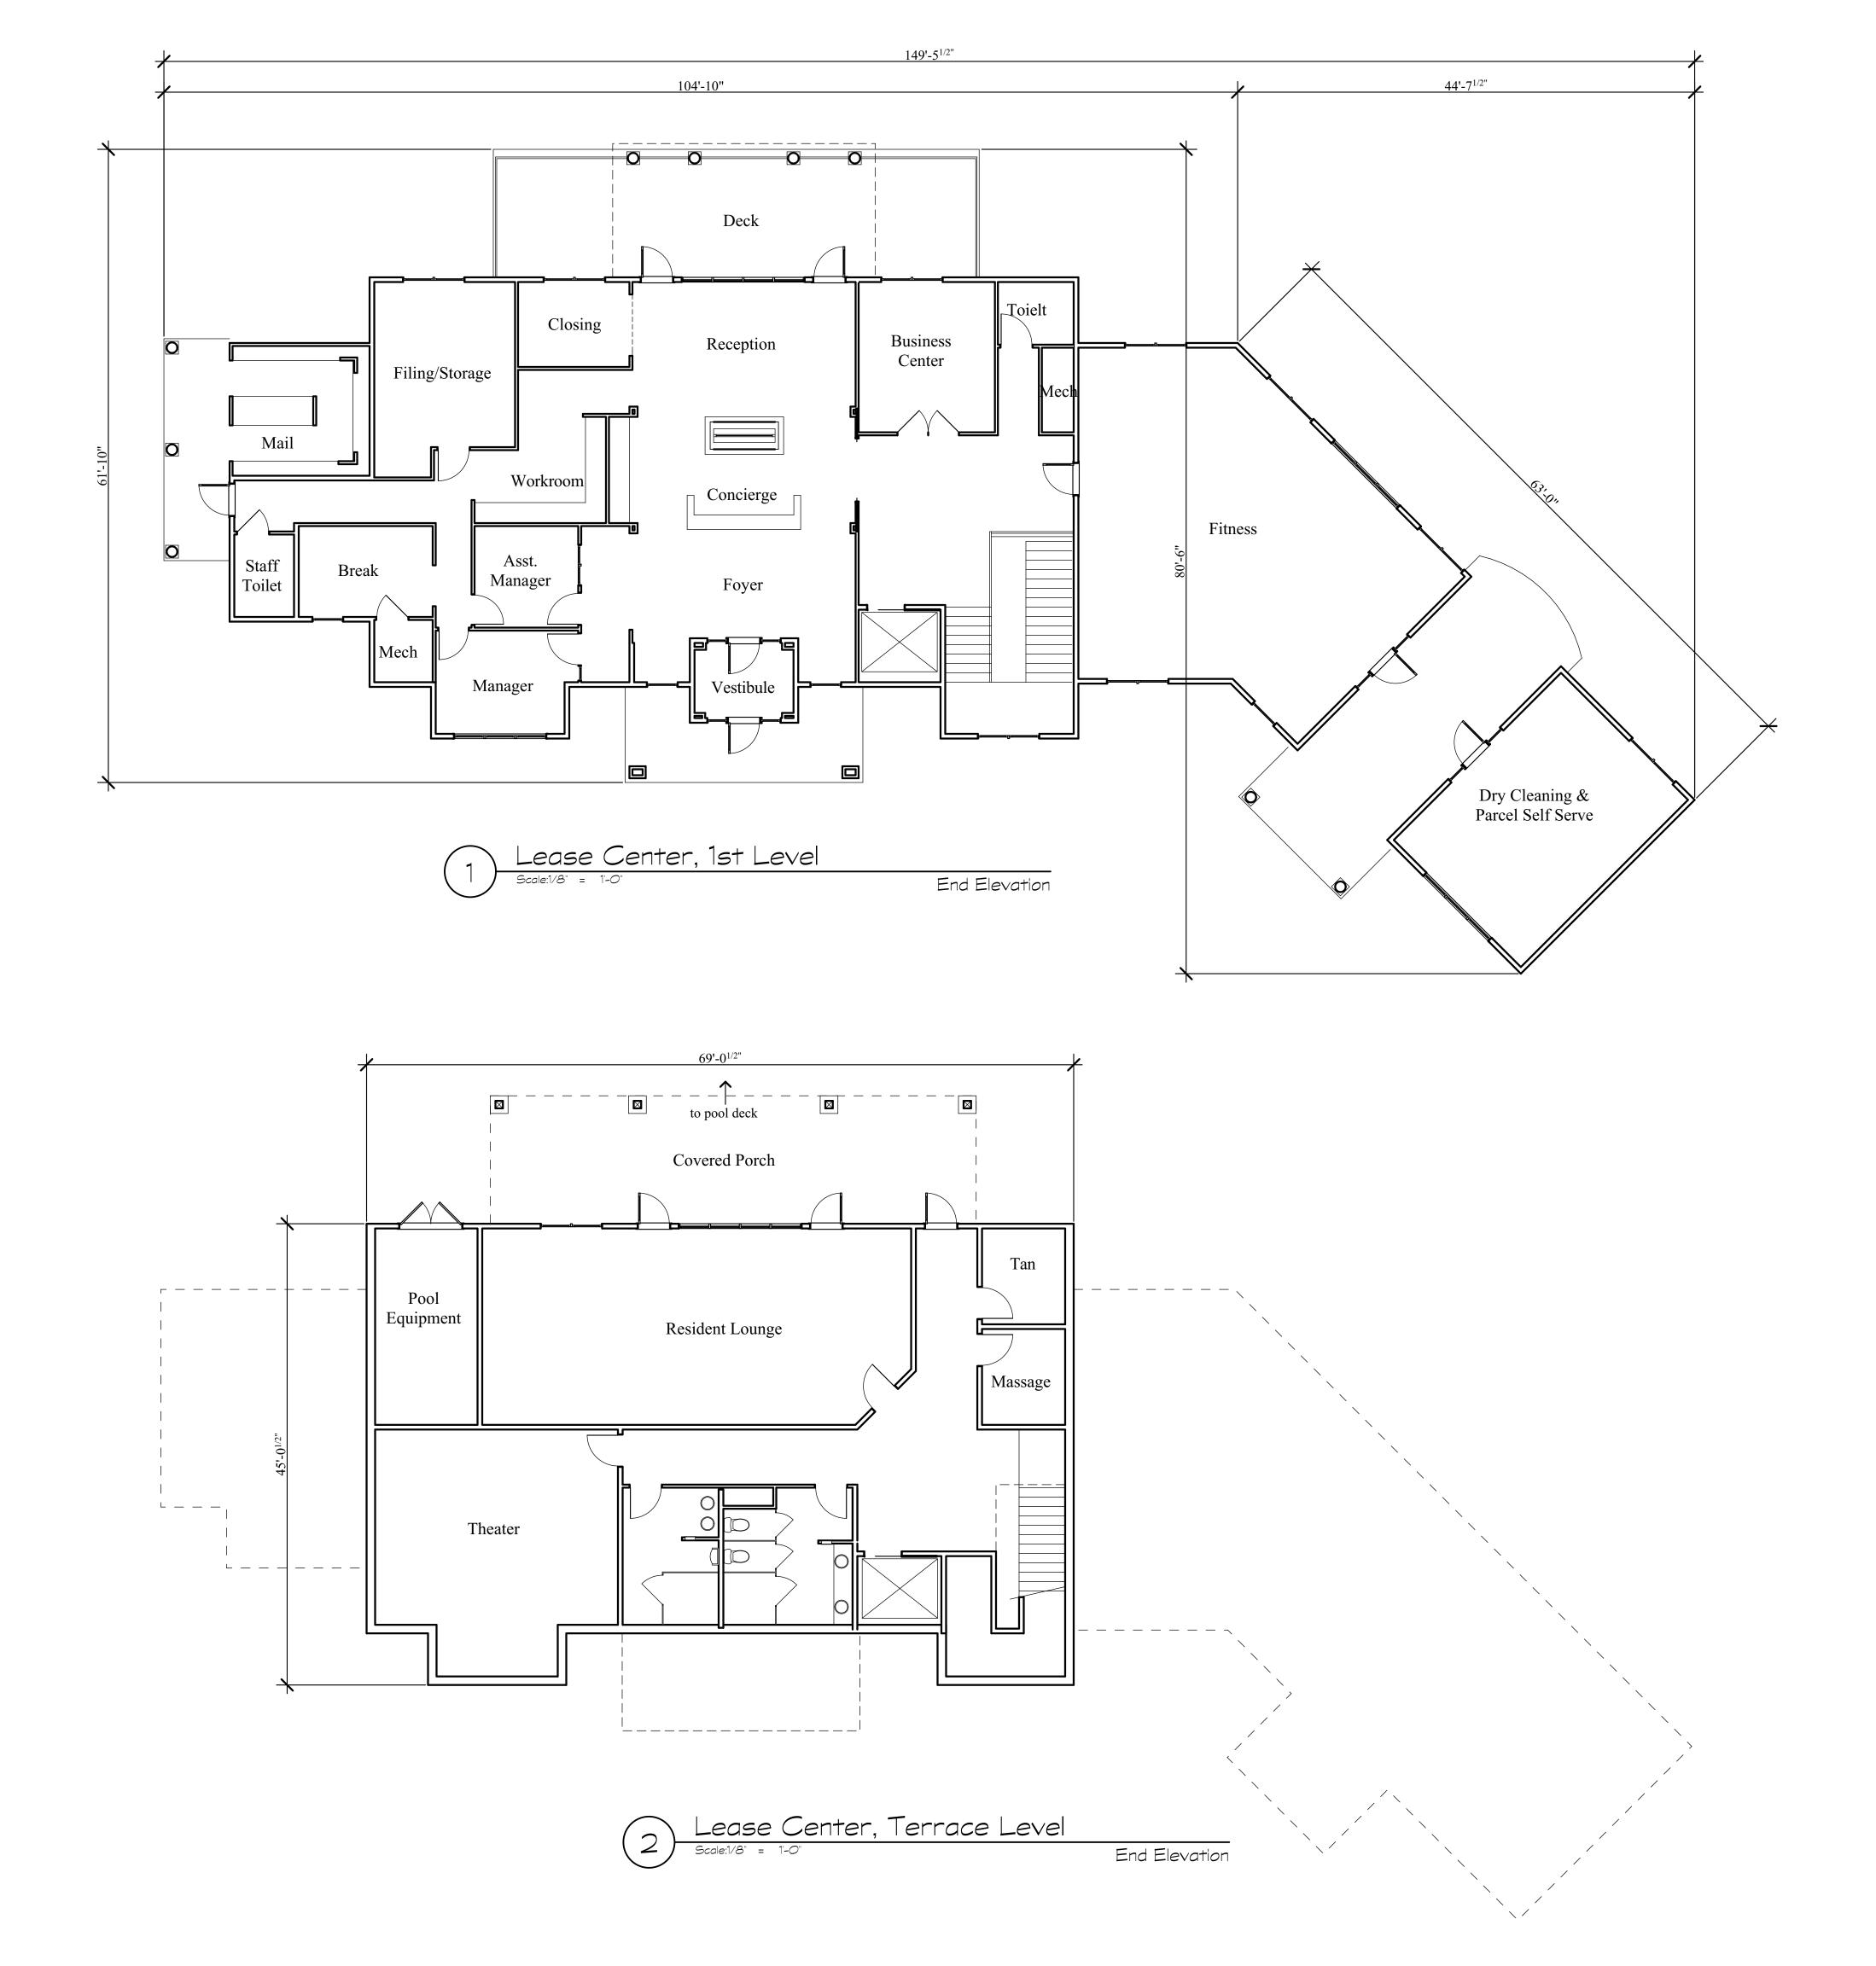

# Village at View High

Lee's Summit, Missouri

A Residential Development by:

Cityscap

This drawing as an instrument of services, is and shall remain the property of SGN+A and shall not be reproduced, published or used in any way without permission of SGN+A, Inc.

Sheet Title: Lease Plans

Date: 12/19/2016

Sheet Number:

Lease Center, Front Elevation

Scale:1/8" = 1-0"

2 Lease Center, Service Elevation

Scale:1/8" = 1'-0"

Lease Center, Rear Elevation

Sheet Title:
Lease ELevations

Date: 12/19/2016

Sheet Number:

Maintenance Building, Plan

Scale:1/8" = 1-0"

Maintenance Building, Front Elevation

Maintenance Building, Rear Elevation

Maintenance, End Elevation