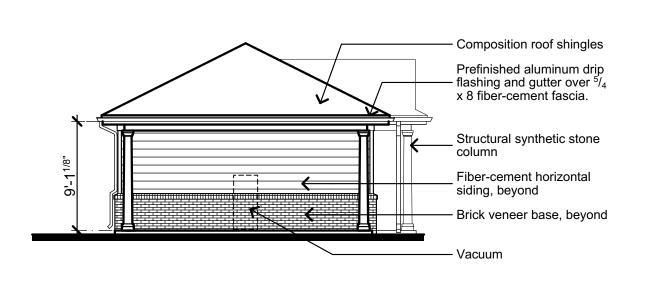

33'-10<sup>1/2"</sup>

Maintenance, End Elevation

Detached Garage II, Plan

Scale:1/8" = 1'-0"

33'-10<sup>1/2"</sup>

Detached Garage I, Plan

Scale:1/8" = 1-0"

68'-0<sup>1/2"</sup>

Detached Garage I, Front Elevation

Scale:1/8" = 1-0"

Detached Garage II, Front Elevation

Scale:1/8" = 1-0"

Detached Garages, End Elev.

Scale:1/8" = 1'-0"

Detached Garage I, Rear Elevation

Scale:1/8" = 1'-0"

Detached Garage II, RearElevation

Scale:1/8" = 1-0"

Planning • Architecture Landscape Architecture

SGN+A, Inc. 315 West Ponce de Leon Avenue Suite 755

Decatur, Georgia 30030 Tel: 404.373.7370 Fax: 404.373.7372 www.sgnplusa.com