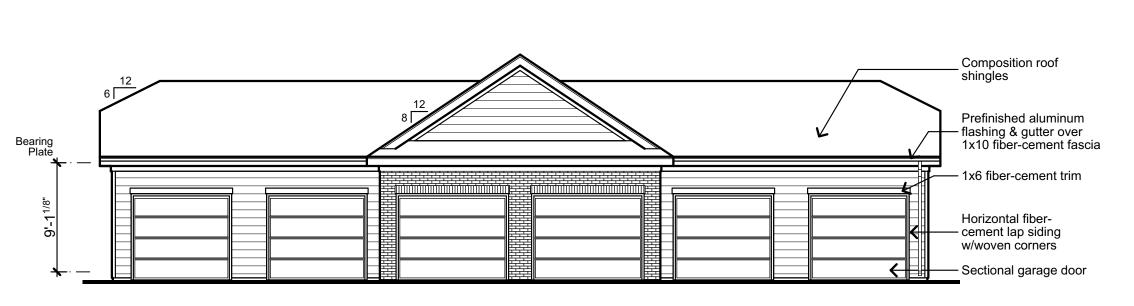

Detached Garage I, Front Elevation

Scale:1/8" = 1-0"

Detached Garage II, Front Elevation

Scale:1/8" = 1-0"

Detached Garages, End Elev.

Scale:1/8" = 1'-0"

Detached Garage I, Rear Elevation

Scale:1/8" = 1'-0"

Detached Garage II, RearElevation

Scale:1/8" = 1-0"

Planning • Architecture Landscape Architecture

SGN+A, Inc. 315 West Ponce de Leon Avenue Suite 755

Decatur, Georgia 30030 Tel: 404.373.7370 Fax: 404.373.7372 www.sgnplusa.com