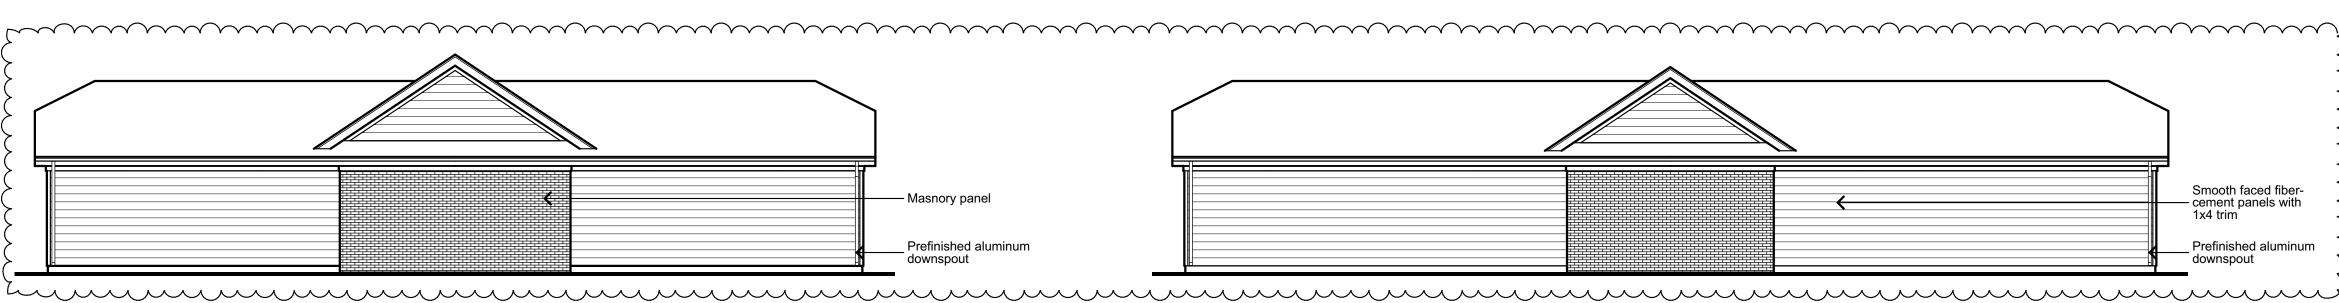

33'-10<sup>1/2"</sup>

Maintenance, End Elevation

Detached Garage II, Plan

Scale:1/8" = 1'-0"

33'-10<sup>1/2"</sup>

Detached Garage I, Plan

Scale:1/8" = 1-0"

68'-0<sup>1/2"</sup>

Detached Garage I, Front Elevation

Scale:1/8" = 1-0"

Detached Garage II, Front Elevation

Scale:1/8" = 1-0"

Detached Garages, End Elev.

Scale:1/8" = 1'-0"

Detached Garage I, Rear Elevation

Scale:1/8" = 1'-0"

Detached Garage II, RearElevation

Scale:1/8" = 1-0"

Planning • Architecture Landscape Architecture

SGN+A, Inc. 315 West Ponce de Leon Avenue Suite 755

Decatur, Georgia 30030 Tel: 404.373.7370 Fax: 404.373.7372 www.sgnplusa.com

Date:

1/27/2017

Smooth faced fiber-

cement panels with
 1x4 trim

downspout

\_ Prefinished aluminum

Sheet Number:

Trash Enclosure, Plan