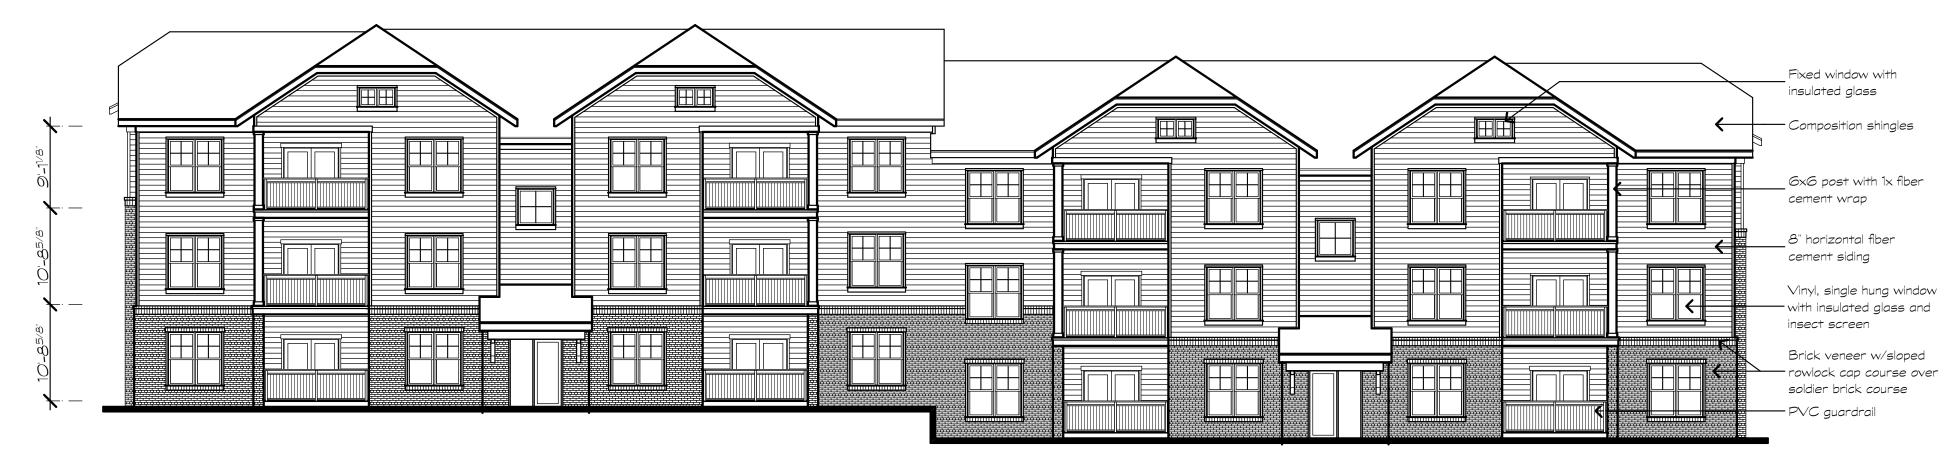

Building Type V, Bldg. 3

Scale:3/32" = 1-0"

Parking Elevation

Rear Elevation

Fixed window with insulated glass

fascia board

cement wrap

— PVC guardrail

\_8" horizontal fiber cement siding

Composition shingles Aluminum drip flashing - over 1x10 fiber cement

6x6 post with 1x fiber

Brick veneer w/sloped — rowlock cap course over

Vinyl, single hung window with insulated glass and

soldier brick course

Building Type V & Va

End Elevation

NOTE: DEVELOPER RESERVES THE RIGHT TO USE A MODIFIED, REVERSED COLOR PALETTE ON UP TO 30% OF THE BUILDINGS, SUCH COLOR SCHEME SUBJECT TO STAFF REVIEW AND