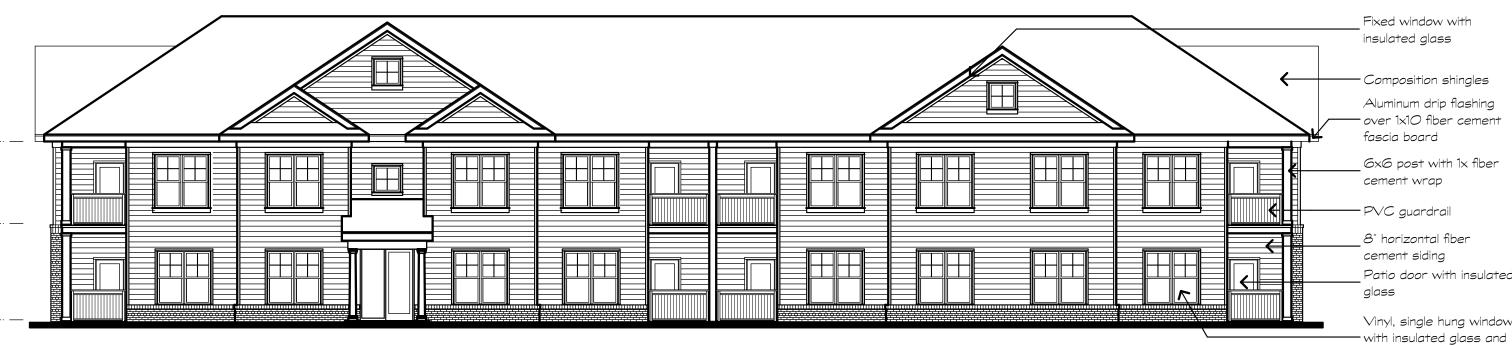

Building Type V, Bldg. 3

Scale:3/32" = 1-0"

Parking Elevation

Rear Elevation

Fixed window with insulated glass

fascia board

cement wrap

— PVC guardrail

\_8" horizontal fiber cement siding

Composition shingles Aluminum drip flashing - over 1x10 fiber cement

6x6 post with 1x fiber

Brick veneer w/sloped — rowlock cap course over

Vinyl, single hung window with insulated glass and

soldier brick course

Building Type V & Va

End Elevation

NOTE: DEVELOPER RESERVES THE RIGHT TO USE A MODIFIED, REVERSED COLOR PALETTE ON UP TO 30% OF THE BUILDINGS, SUCH COLOR SCHEME SUBJECT TO STAFF REVIEW AND