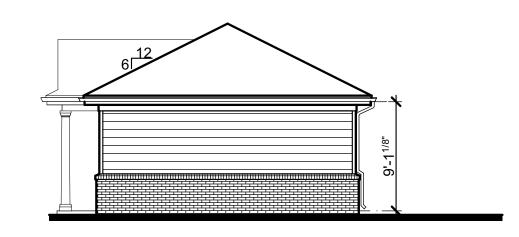

33'-10<sup>1/2"</sup>

Maintenance, End Elevation

Detached Garage II, Plan

Scale:1/8" = 1'-0"

33'-10<sup>1/2"</sup>

Detached Garage I, Plan

Scale:1/8" = 1-0"

68'-0<sup>1/2"</sup>

Detached Garage I, Front Elevation

Scale:1/8" = 1-0"

Detached Garage II, Front Elevation

Scale:1/8" = 1-0"

Detached Garages, End Elev.

Scale:1/8" = 1'-0"

Detached Garage I, Rear Elevation

Scale:1/8" = 1'-0"