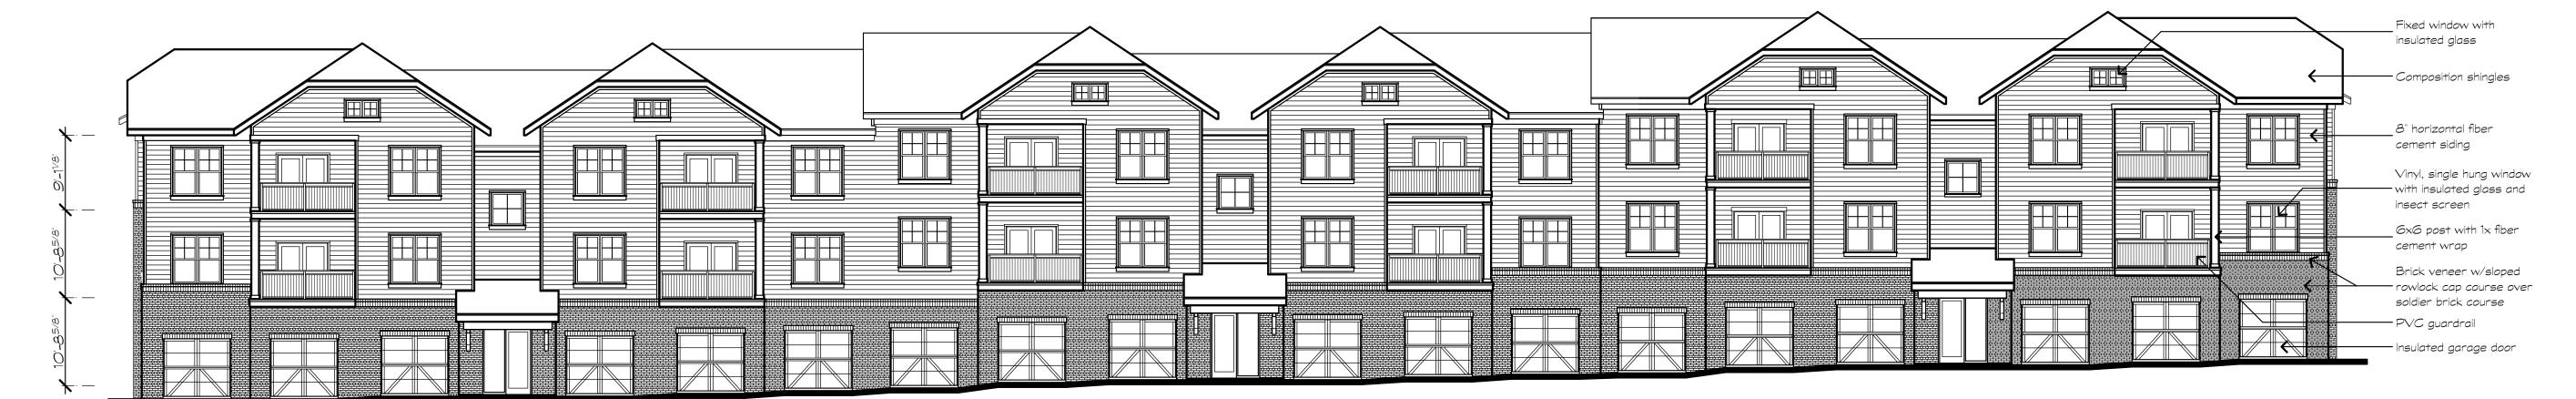

Building Type V, Bldg. 3

Scale:3/32" = 1-0"

Parking Elevation

Rear Elevation

Fixed window with insulated glass

fascia board

cement wrap

— PVC guardrail

\_8" horizontal fiber cement siding

Composition shingles Aluminum drip flashing - over 1x10 fiber cement

6x6 post with 1x fiber

Brick veneer w/sloped — rowlock cap course over

Vinyl, single hung window with insulated glass and

soldier brick course

Building Type V & Va

End Elevation

NOTE: DEVELOPER RESERVES THE RIGHT TO USE A MODIFIED, REVERSED COLOR PALETTE ON UP TO 30% OF THE BUILDINGS, SUCH COLOR SCHEME SUBJECT TO STAFF REVIEW AND