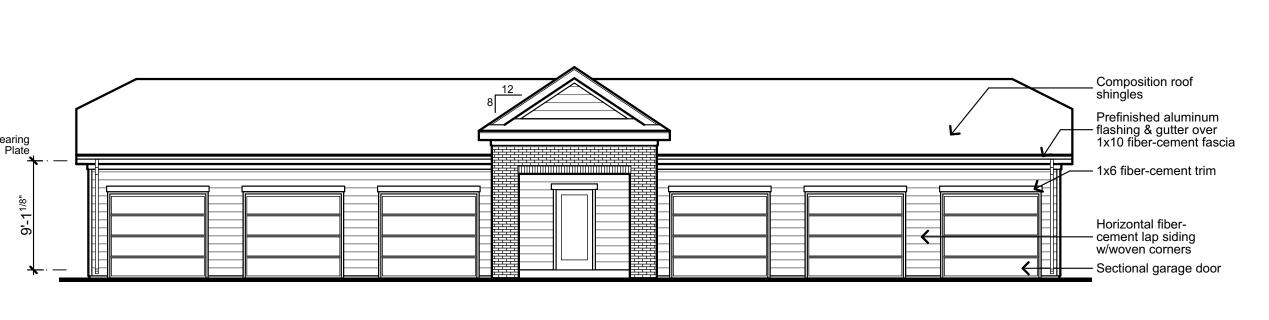

Detached Garage I, Front Elevation

Scale:1/8" = 1-0"

Detached Garage II, Front Elevation

Scale:1/8" = 1-0"

Detached Garages, End Elev.

Scale:1/8" = 1'-0"

Detached Garage I, Rear Elevation

Scale:1/8" = 1'-0"

Detached Garage II, RearElevation

Scale:1/8" = 1-0"

Planning • Architecture Landscape Architecture

SGN+A, Inc. 315 West Ponce de Leon Avenue Suite 755

Decatur, Georgia 30030 Tel: 404.373.7370 Fax: 404.373.7372 www.sgnplusa.com