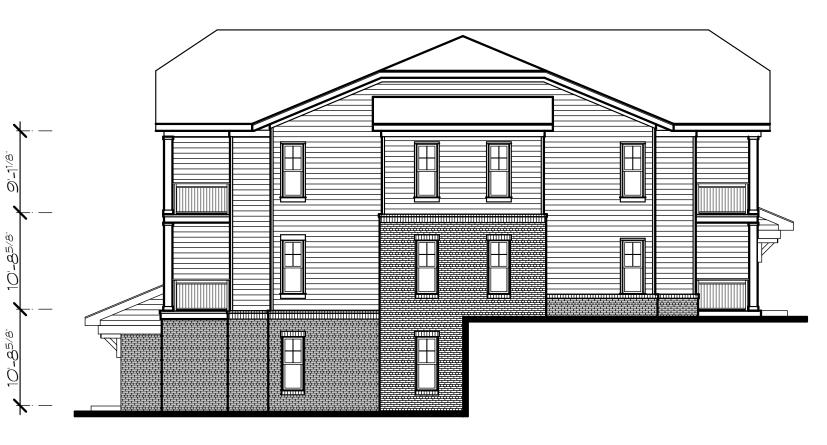

## Building Type III, Bldg. 9 Scale:3/32" = 1'-0" Rear Elevation

Building Type IV, Bldg. 10

Scale:3/32" = 1-0"

Parking Elevation, Bldg. 10 Bldg. 16, opposite hand Bldg. 12, opp. hand, similar

Building Type IV, Bldg. 10

Scale:3/32" = 1-0"

Rear Elevation, Bldg. 10 Bldg. 16, opposite hand Bldg. 12, opp. hand, similar

Building Types III & IV

5 Scale: 3/32" = 1-0"

End Elevation

NOTE: DEVELOPER RESERVES THE RIGHT TO USE A MODIFIED, REVERSED COLOR PALETTE ON UP TO 30% OF THE BUILDINGS, SUCH COLOR SCHEME SUBJECT TO STAFF REVIEW AND APPROVAL.