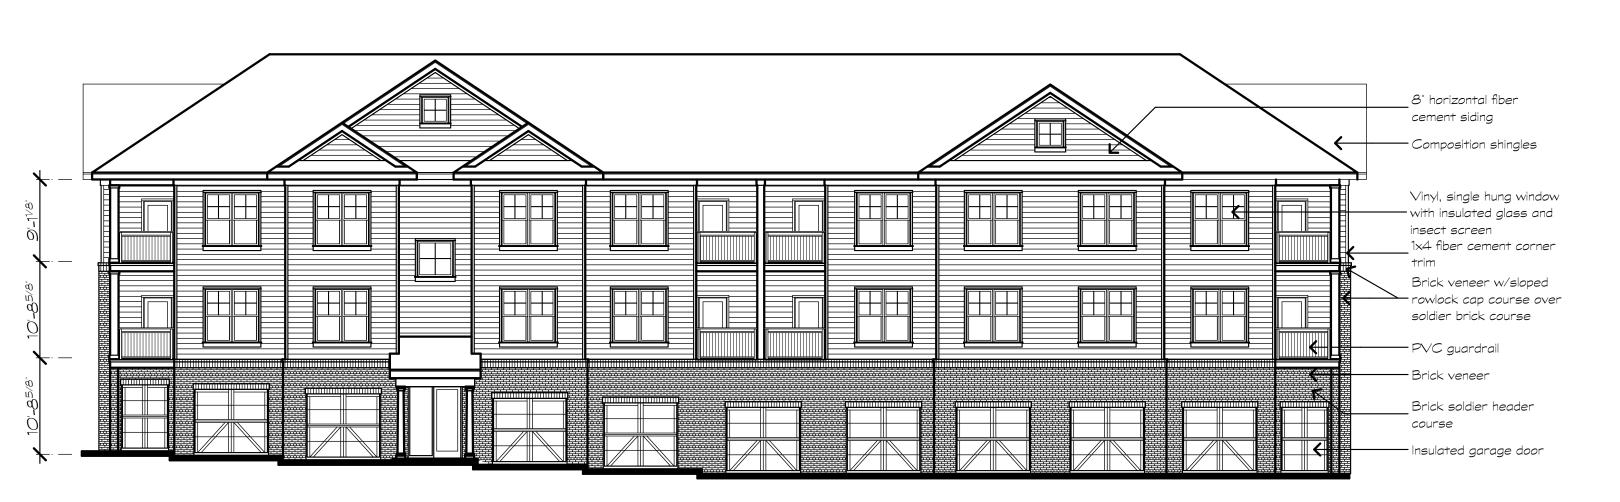

V/N, srgle nug window with insulared glass and irsect acreer

Brick veneer w/sloped roxicok cap paurise evide solder brick course evide solder brick course insulated garage door

Building Type I

Scale:3/32" = 1-0"

Building Types I, la and Ib

Scale:3/32" = 1-0"

Building Type Ic, Bldg. 6

Scale:3/32" = 1'-0"

End Elevation

SGN+A

Planning • Architecture

Landscape Architecture

Sheet Title:
Building Type I,
Building Elevations

Date: 12/20/2016

Sheet Number:

A15

Not Released for Construction

Building Type II, Bldg. 2

Scale:3/32" = 1'-0"

Front Elevation (Parking Side) Bldgs. 11 & 14, similar