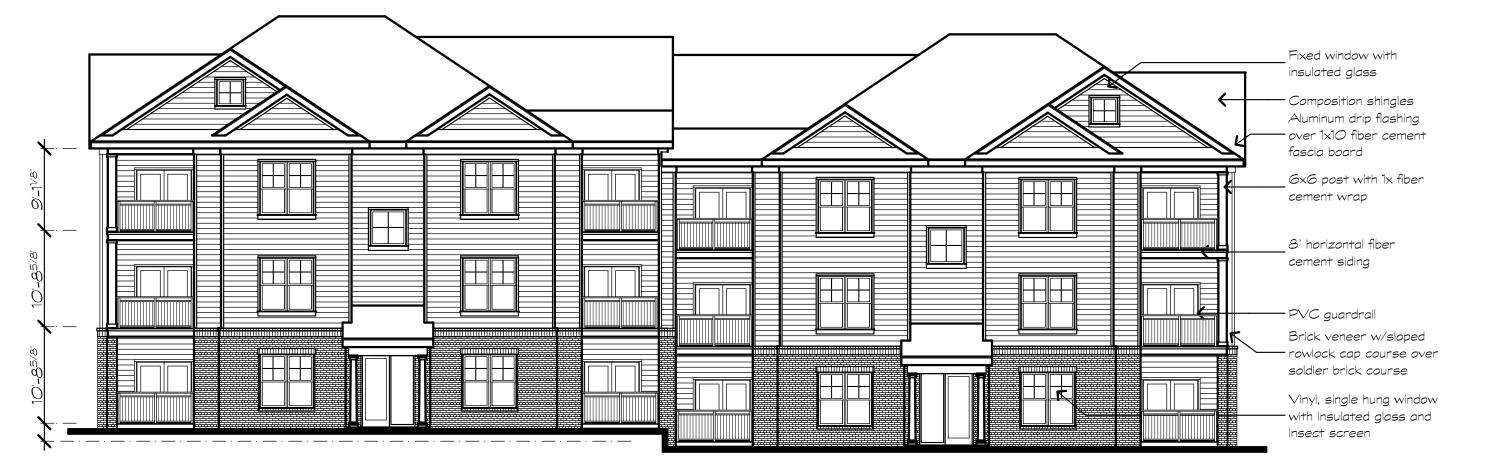

Building Type V, Bldg. 3

Scale:3/32" = 1-0"

Parking Elevation

Rear Elevation

Fixed window with insulated glass

fascia board

cement wrap

— PVC guardrail

\_8" horizontal fiber cement siding

Composition shingles Aluminum drip flashing - over 1x10 fiber cement

6x6 post with 1x fiber

Brick veneer w/sloped — rowlock cap course over

Vinyl, single hung window with insulated glass and

soldier brick course

Building Type V & Va

End Elevation

NOTE: DEVELOPER RESERVES THE RIGHT TO USE A MODIFIED, REVERSED COLOR PALETTE ON UP TO 30% OF THE BUILDINGS, SUCH COLOR SCHEME SUBJECT TO STAFF REVIEW AND