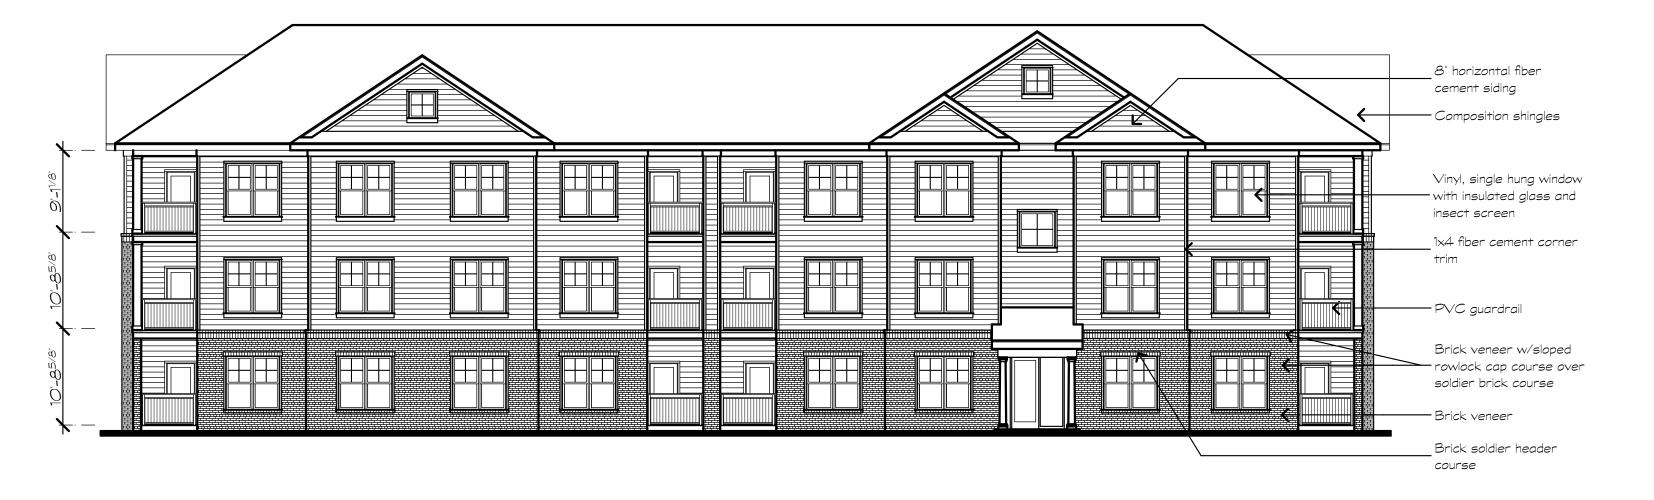

NOTE: DEVELOPER RESERVES THE RIGHT TO USE A MODIFIED, REVERSED COLOR PALETTE ON UP TO 30% OF THE BUILDINGS, SUCH COLOR SCHEME SUBJECT TO STAFF REVIEW AND APPROVAL.

| 3 | Building Type VIb, bldg. 8  Scale:3/32" = 1'-0" |               |
|---|-------------------------------------------------|---------------|
|   | Scale:3/32" = 1'-0"                             | End Elevation |

\_8" horizontal fiber cement siding

Composition shingles Aluminum drip flashing - over 1x10 fiber cement

6x6 post with 1x fiber

Brick veneer w/sloped — rowlock cap course over

Vinyl, single hung window with insulated glass and