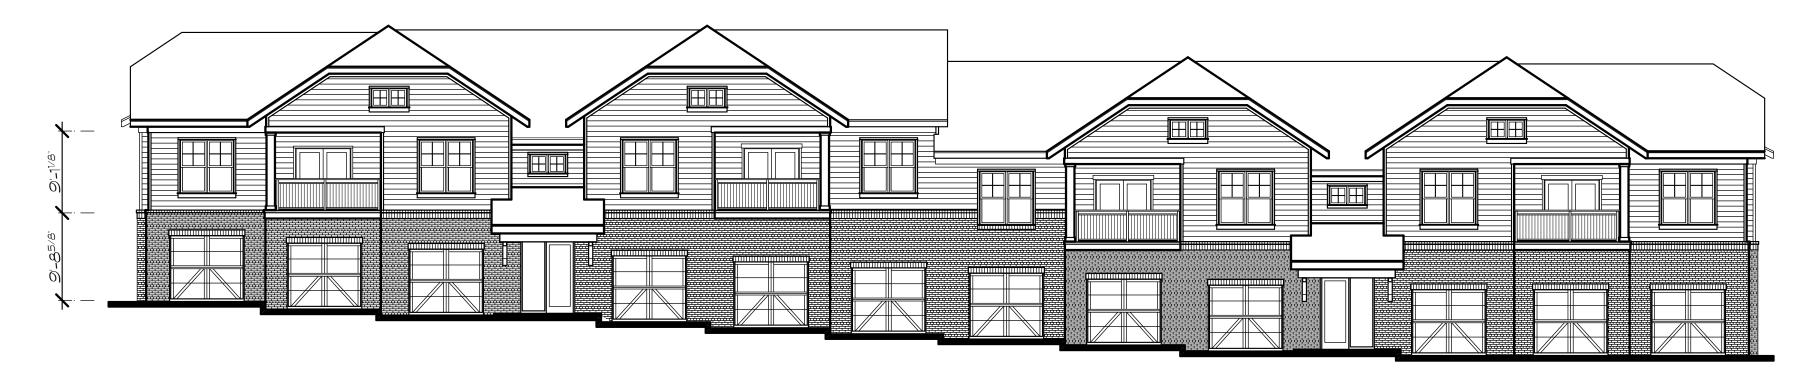

V/N, srgle nug window with insulared glass and irsect acreer

Brick veneer w/sloped roxicok cap paurise evide solder brick course evide solder brick course insulated garage door

Building Type I

Scale:3/32" = 1-0"

End Elevation

Front Elevation (Parking Side) Bldg. 15, similar NOTE: DEVELOPER RESERVES THE RIGHT TO USE A MODIFIED, REVERSED COLOR PALETTE ON UP TO 30% OF THE BUILDINGS, SUCH COLOR SCHEME SUBJECT TO STAFF REVIEW AND APPROVAL.

Building Types I, la and Ib

Scale:3/32" = 1-0"

Building Type Ic, Bldg. 6

Scale:3/32" = 1'-0"

End Elevation

SGN+A

Planning • Architecture

Landscape Architecture