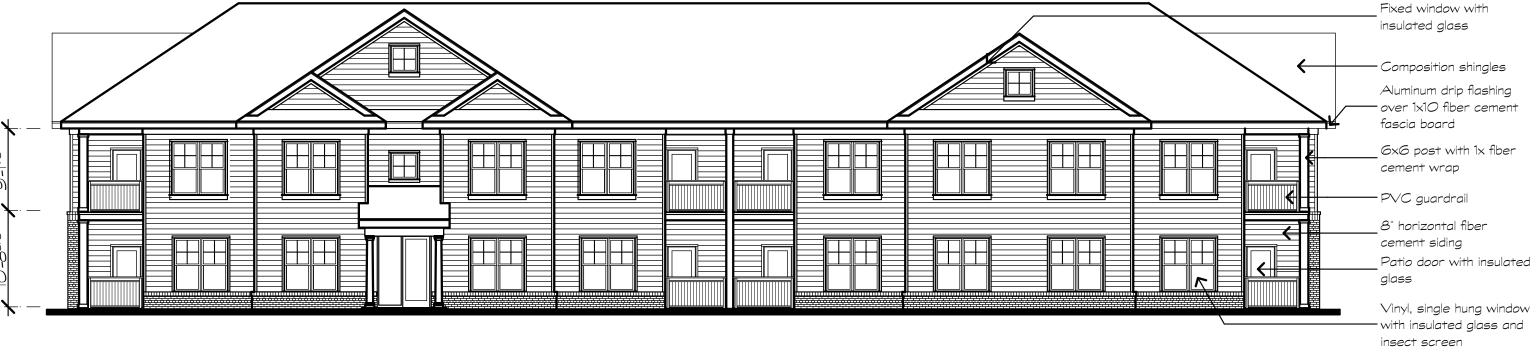

Building Type V, Bldg. 3

Scale:3/32" = 1-0"

Parking Elevation

Rear Elevation

Fixed window with insulated glass

fascia board

cement wrap

— PVC guardrail

\_8" horizontal fiber cement siding

Composition shingles Aluminum drip flashing - over 1x10 fiber cement

6x6 post with 1x fiber

Brick veneer w/sloped — rowlock cap course over

Vinyl, single hung window with insulated glass and

soldier brick course

Building Type V & Va

End Elevation

NOTE: DEVELOPER RESERVES THE RIGHT TO USE A MODIFIED, REVERSED COLOR PALETTE ON UP TO 30% OF THE BUILDINGS, SUCH COLOR SCHEME SUBJECT TO STAFF REVIEW AND