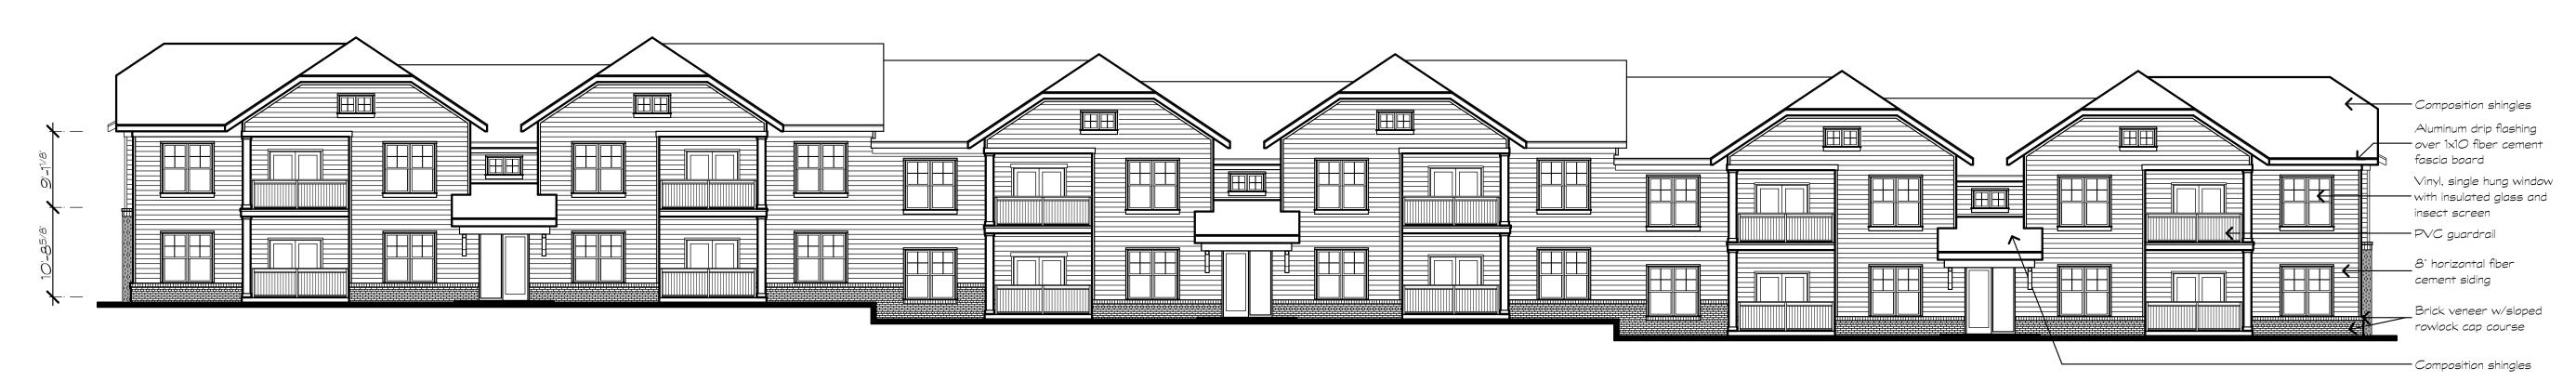

Building Type V, Bldg. 3

Scale:3/32" = 1-0"

Parking Elevation

Rear Elevation

Fixed window with insulated glass

fascia board

cement wrap

— PVC guardrail

\_8" horizontal fiber cement siding

Composition shingles Aluminum drip flashing - over 1x10 fiber cement

6x6 post with 1x fiber

Brick veneer w/sloped — rowlock cap course over

Vinyl, single hung window with insulated glass and

soldier brick course

Building Type V & Va

End Elevation

NOTE: DEVELOPER RESERVES THE RIGHT TO USE A MODIFIED, REVERSED COLOR PALETTE ON UP TO 30% OF THE BUILDINGS, SUCH COLOR SCHEME SUBJECT TO STAFF REVIEW AND