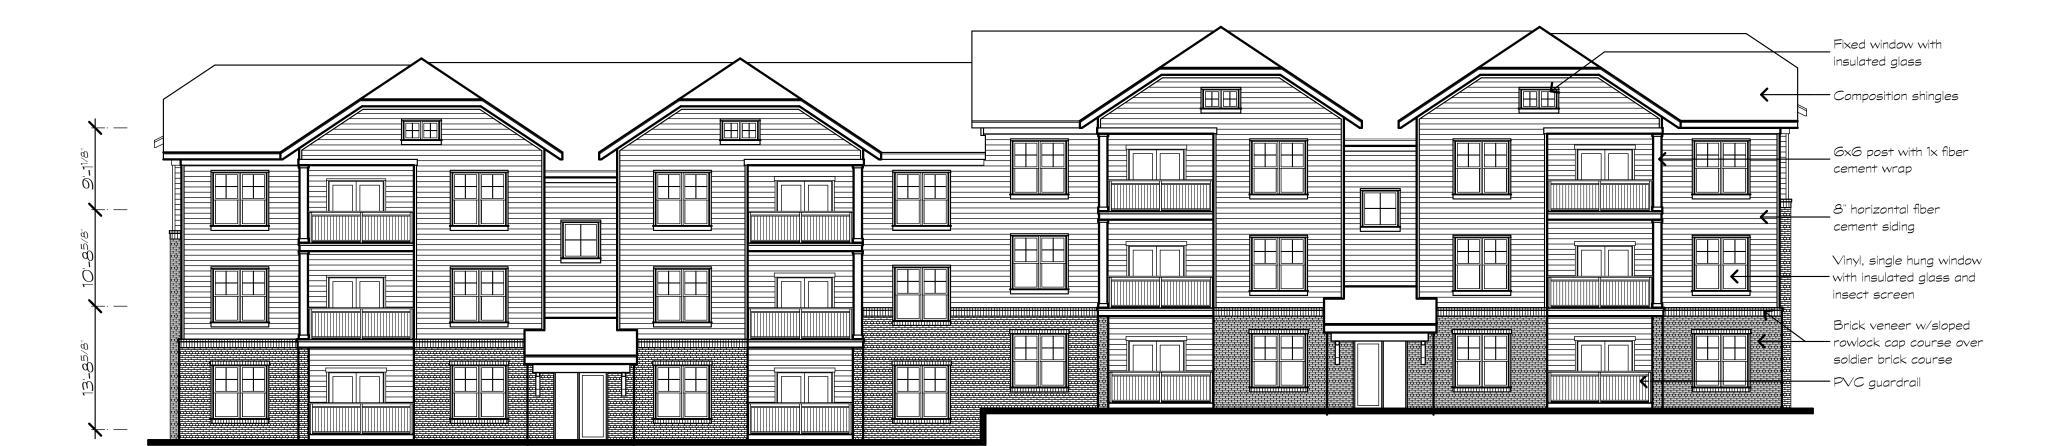

## Building Type III, Bldg. 9 Scale:3/32" = 1-0" Front Elevation (Parking Side)

## Building Type III, Bldg. 9 Scale:3/32" = 1'-0" Rear Elevation

Building Type IV, Bldg. 10

Scale:3/32" = 1-0"

Parking Elevation, Bldg. 10 Bldg. 16, opposite hand Bldg. 12, opp. hand, similar

Building Type IV, Bldg. 10

Scale:3/32" = 1-0"

Rear Elevation, Bldg. 10 Bldg. 16, opposite hand Bldg. 12, opp. hand, similar

Building Types III & IV

5 Scale: 3/32" = 1-0"

End Elevation

NOTE: DEVELOPER RESERVES THE RIGHT TO USE A MODIFIED, REVERSED COLOR PALETTE ON UP TO 30% OF THE BUILDINGS, SUCH COLOR SCHEME SUBJECT TO STAFF REVIEW AND APPROVAL.