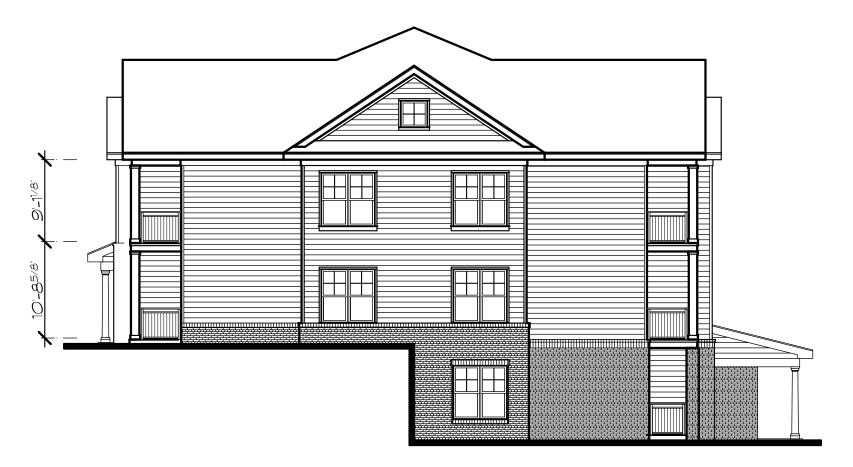

Scale:3/32" = 1-0"

Rear Elevation, Bldg. 10 Bldg. 16, opposite hand Bldg. 12, opp. hand, similar

Building Types III & IV

5 Scale: 3/32" = 1-0"

End Elevation

NOTE: DEVELOPER RESERVES THE RIGHT TO USE A MODIFIED, REVERSED COLOR PALETTE ON UP TO 30% OF THE BUILDINGS, SUCH COLOR SCHEME SUBJECT TO STAFF REVIEW AND APPROVAL.