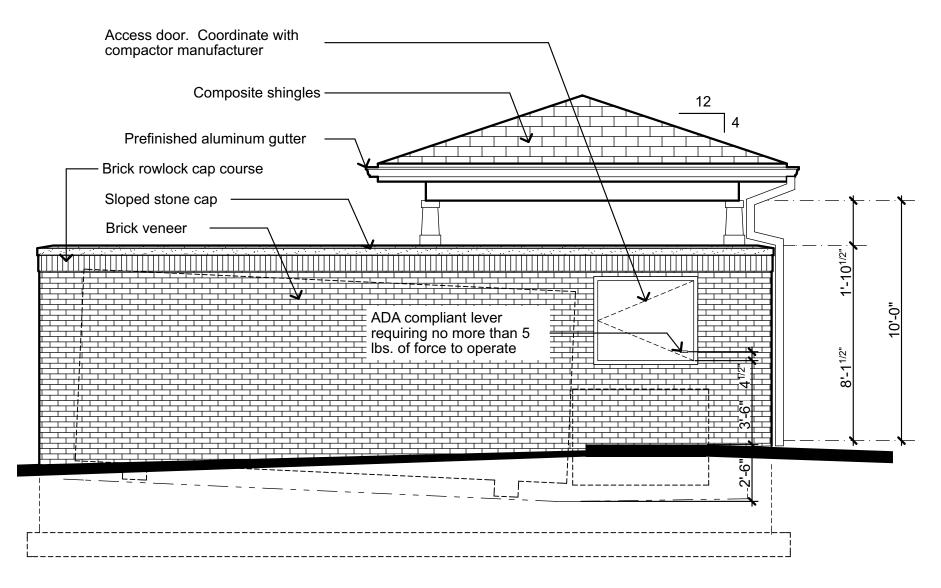

Date:

1/27/2017

Smooth faced fiber-

cement panels with
 1x4 trim

downspout

\_ Prefinished aluminum

Sheet Number:

Trash Enclosure, Plan

Scale:1/4" = 1-0"

Trash Enclosure, Side Elevation

Scale:1/4" = 1'-0"

Trash Enclosure, Front Elevation

Scale:1/4" = 1-0"

Trash Enclosure, Side Elevation

Scale:1/4" = 1-0"

5) Trash Enclosure, Rear Elevation