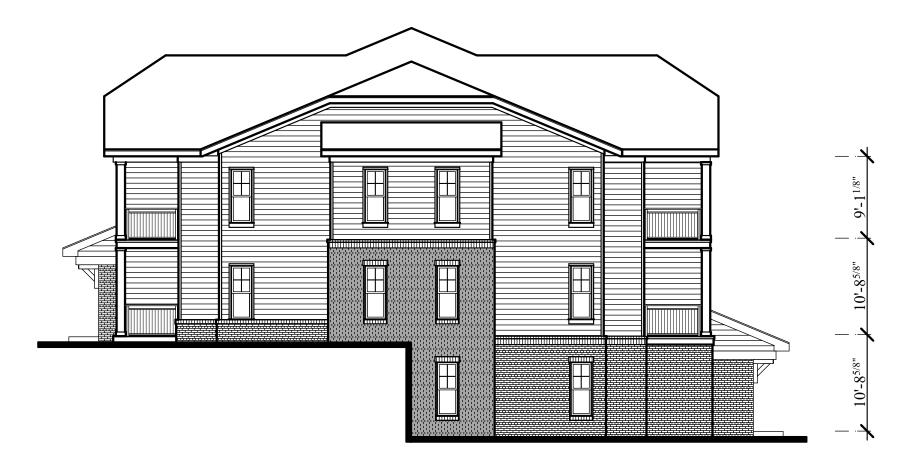

Building Types I, la and Ib

Scale:3/32" = 1-0"

Building Type Ic, Bldg. 6

Scale:3/32" = 1'-0"

End Elevation

SGN+A

Planning • Architecture

Landscape Architecture

Scale:3/32" = 1-0"

Rear Elevation, Bldg. 10 Bldg. 16, opposite hand Bldg. 12, opp. hand, similar

Building Types III & IV

5 Scale: 3/32" = 1-0"

End Elevation

NOTE: DEVELOPER RESERVES THE RIGHT TO USE A MODIFIED, REVERSED COLOR PALETTE ON UP TO 30% OF THE BUILDINGS, SUCH COLOR SCHEME SUBJECT TO STAFF REVIEW AND APPROVAL.