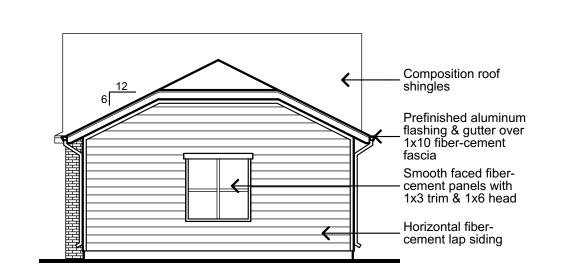

Building Type V, Bldg. 3

Scale:3/32" = 1-0"

Parking Elevation

Rear Elevation

Fixed window with insulated glass

fascia board

cement wrap

— PVC guardrail

\_8" horizontal fiber cement siding

Composition shingles Aluminum drip flashing - over 1x10 fiber cement

6x6 post with 1x fiber

Brick veneer w/sloped — rowlock cap course over

Vinyl, single hung window with insulated glass and

soldier brick course

Building Type V & Va

End Elevation

NOTE: DEVELOPER RESERVES THE RIGHT TO USE A MODIFIED, REVERSED COLOR PALETTE ON UP TO 30% OF THE BUILDINGS, SUCH COLOR SCHEME SUBJECT TO STAFF REVIEW AND