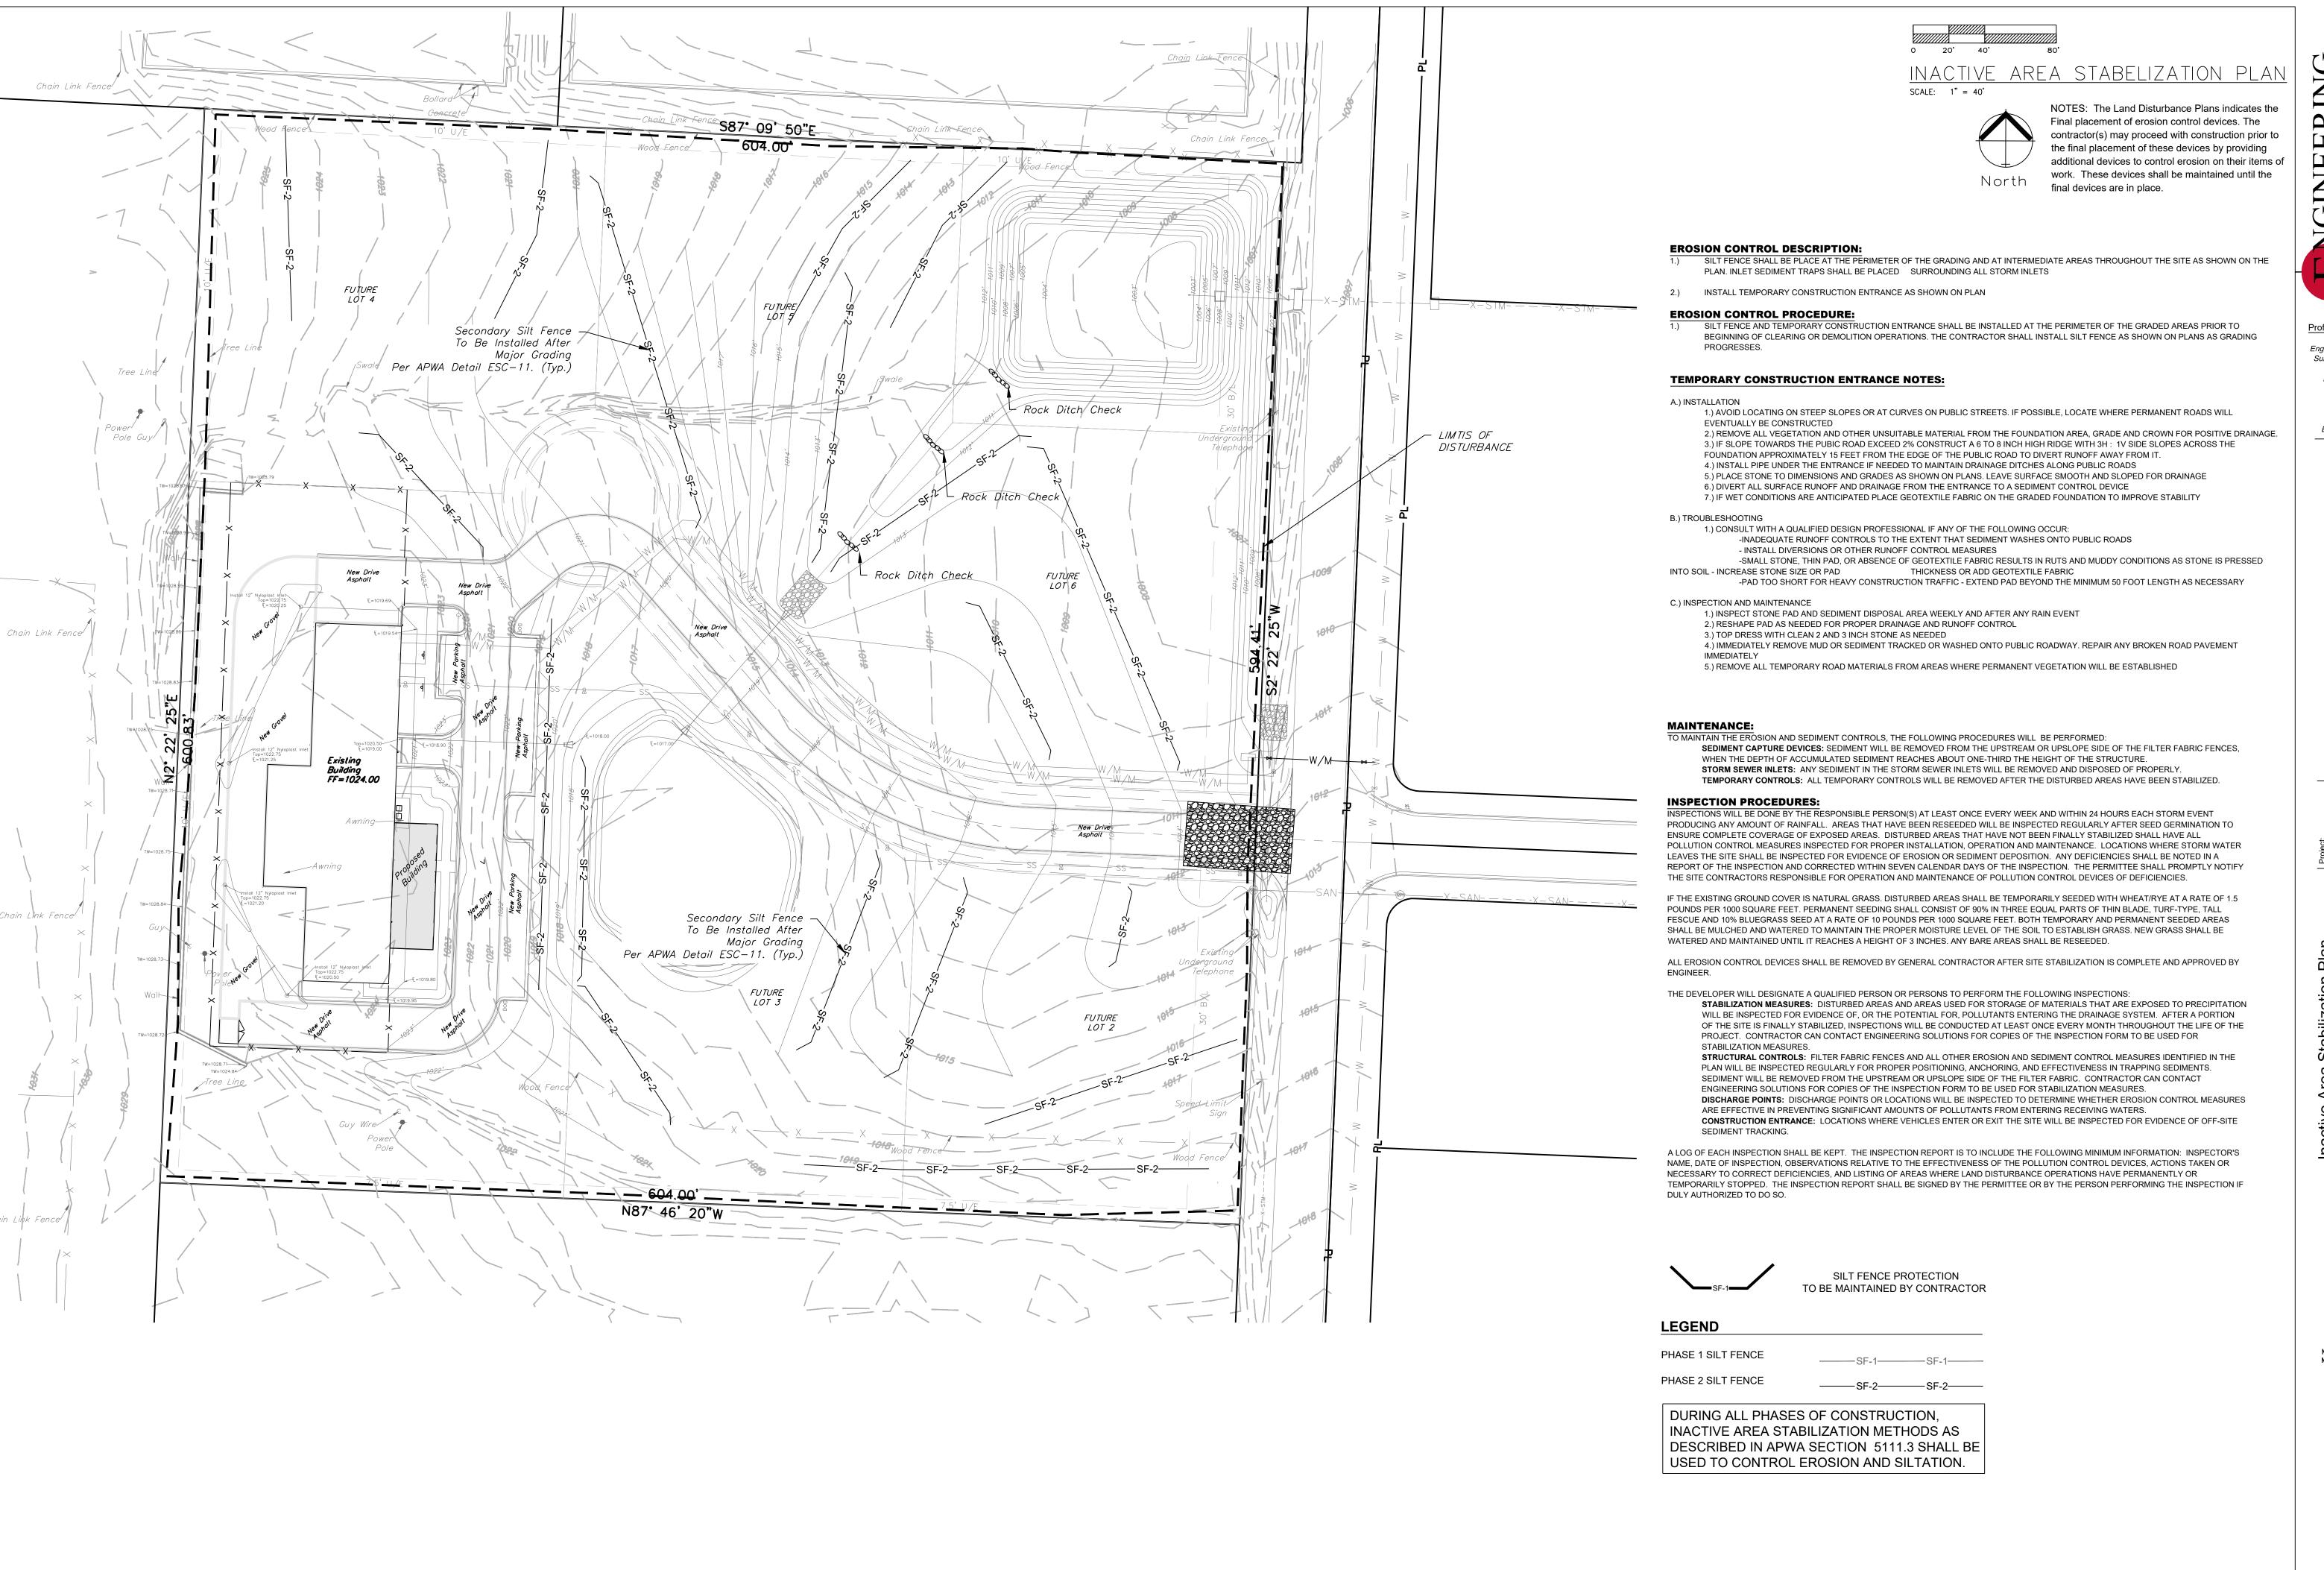

SOLUTIONS

50 SE 30TH STREET

LEE'S SUMMIT, MO 640

Professional Registration Missouri Engineering 2005002186-D

Surveying 2005008319-D Kansas Engineering E-1695 Surveying LS-218 Oklahoma

Surveying LS-218 Oklahoma Engineering 6254 Nebraska Engineering CA2821

Nebraska Engineering CA2821

1600 Hamblen Road Summit, Jackson County, Missou

Project:
1600 SE HAMBLEN
RD LEES
SUMMIT,MD
ssue Date:

FAREA Stabilization Flan
Tailormade Landing
1600 Hamblen Road
mmit, Jackson County, Missouri

Matthew J. Schlicht MO PE 2006019708 KS PE 19071 OK PE 25226 NE PE E-14335

REV. 12-14-17 REV. 01-03-18

REVISIONS

C.051