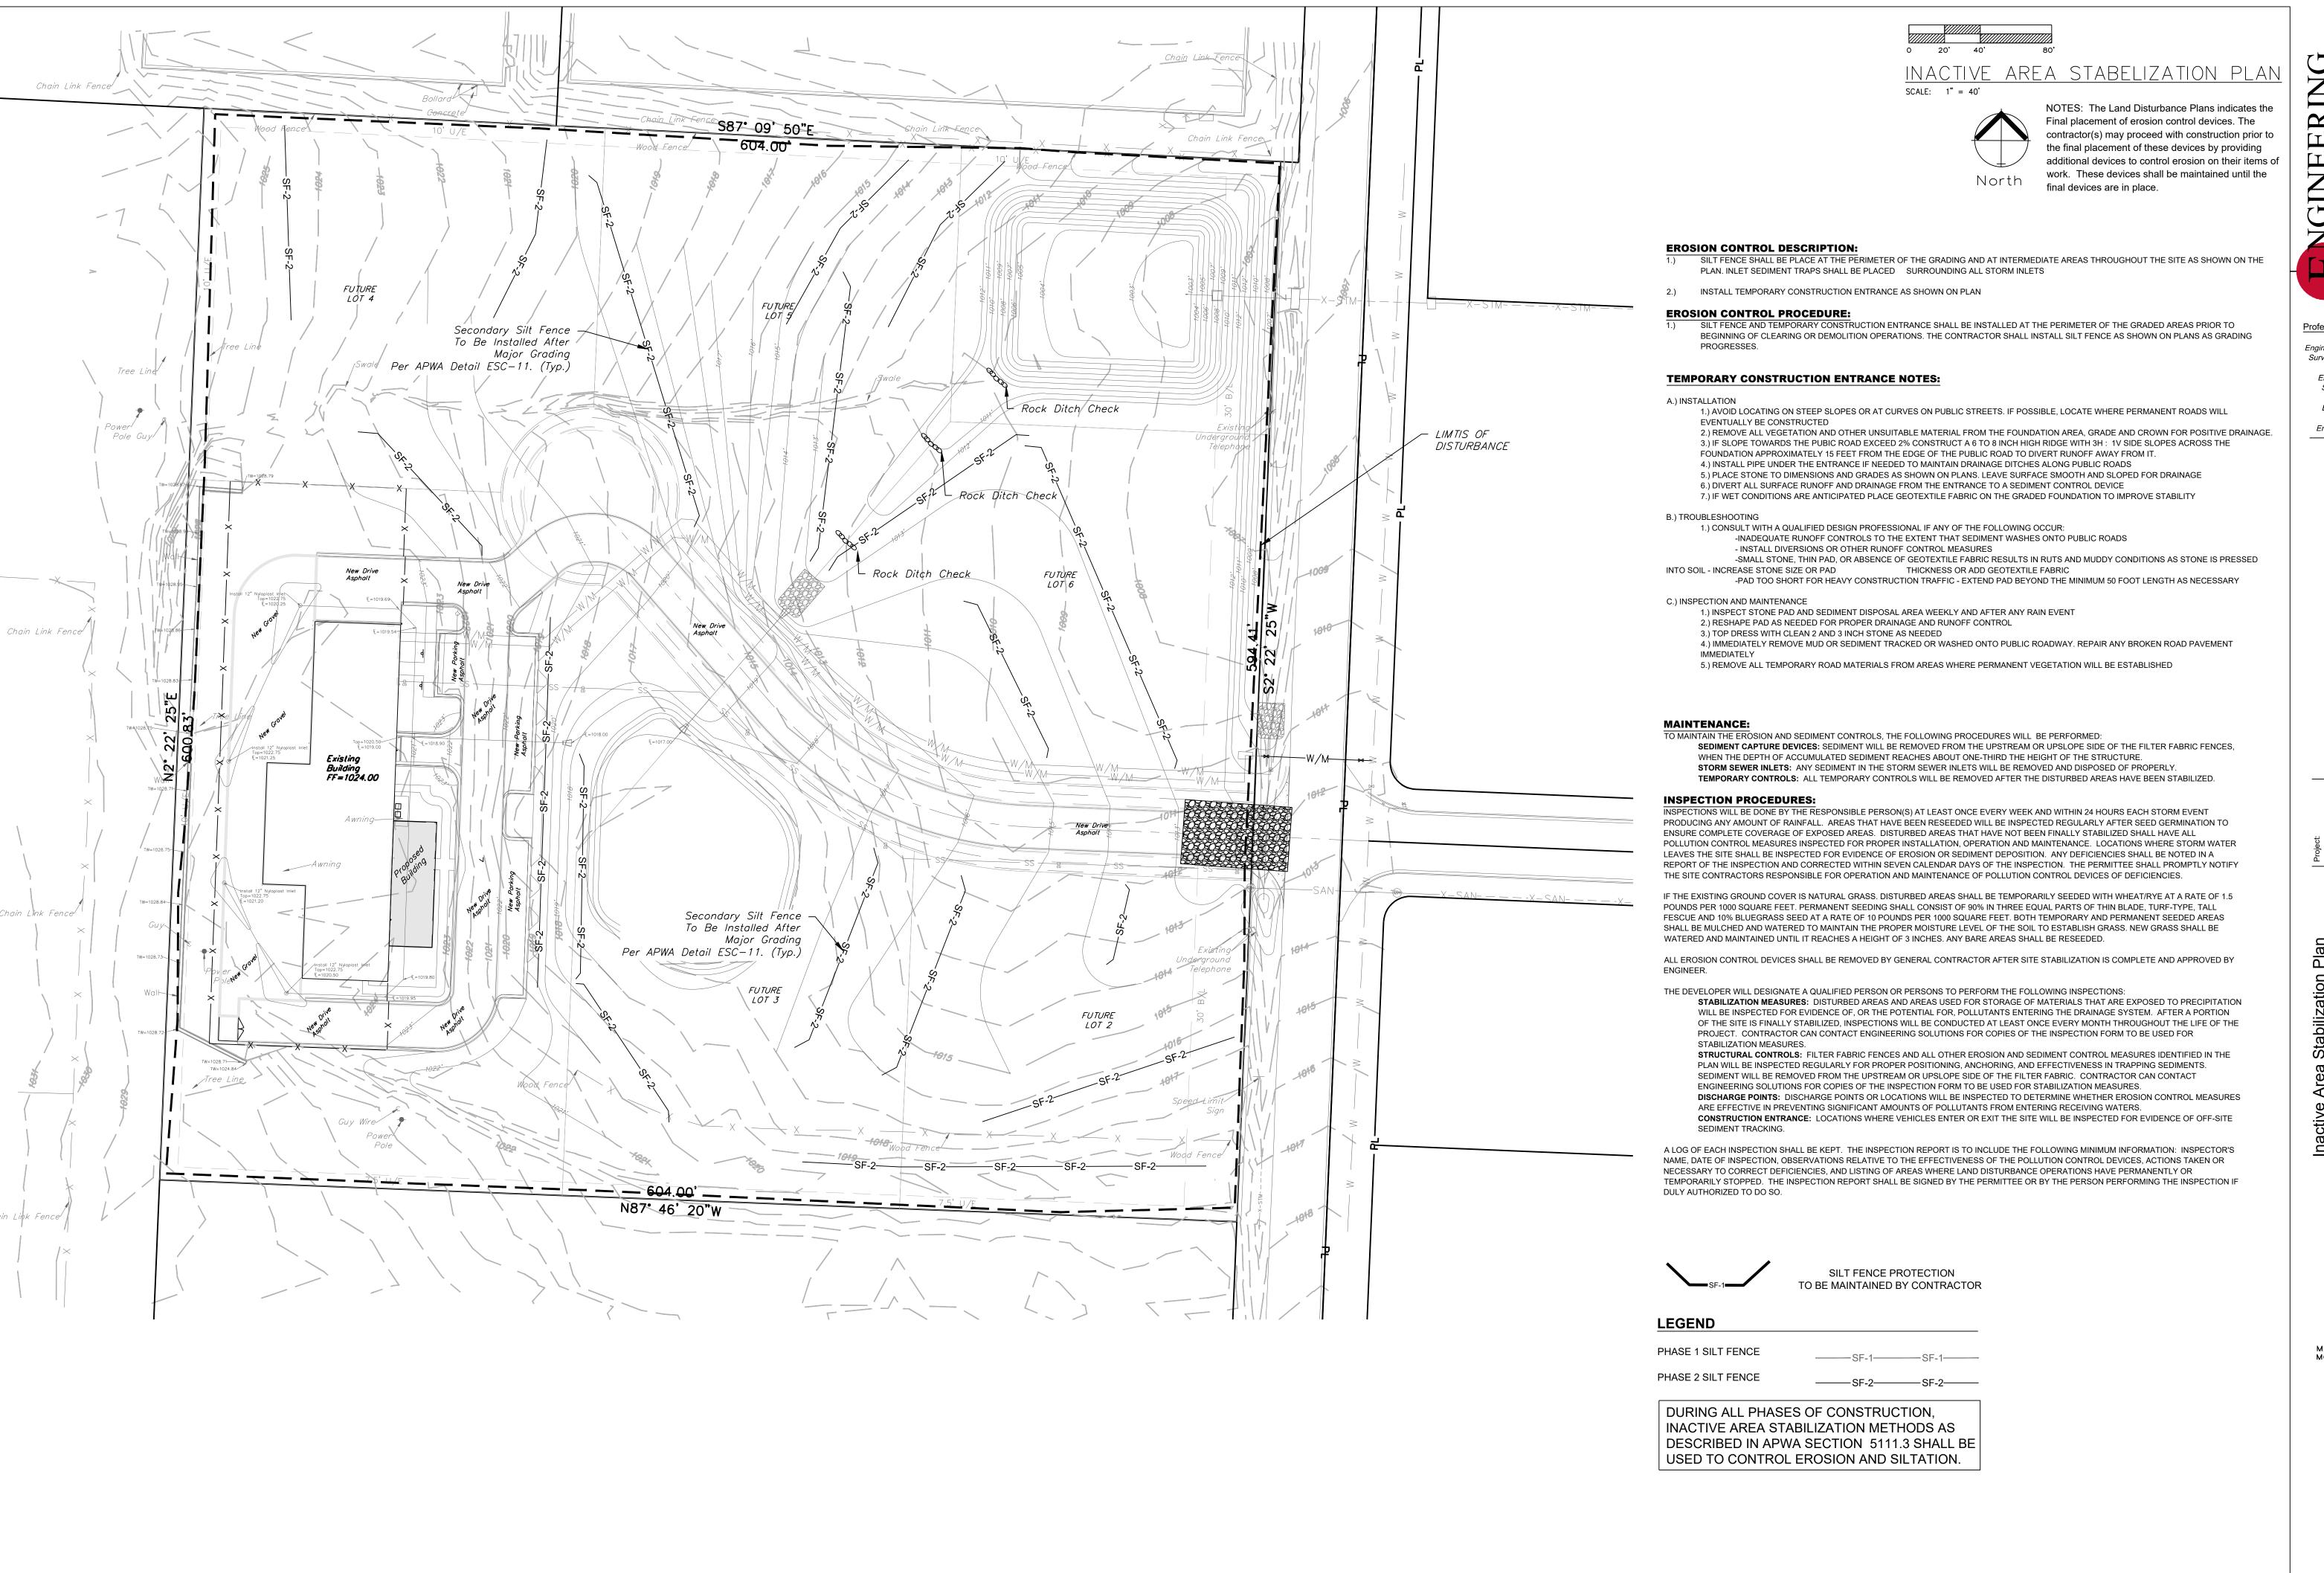

ENGINEERING & SURVE
ENGINEERING & SURVE

SO SE 30TH STREET

LEE'S SUMMIT, MO 6408
P:(816) 623-9888 F:(816)623-4

Professional Registration
Missouri
Engineering 2005002186-D

Surveying 2005008319-D Kansas Engineering E-1695 Surveying LS-218 Oklahoma Engineering 6254

Engineering 6254 Nebraska Engineering CA2821

1600 Hamblen Road Summit, Jackson County, Missouri

Project:
1600 SE HAMBLEN
RD LEES
SUMMIT,MD
Issue Date:
August 4, 2017

Ve Area Stabilization Plan Tailormade Landing 1600 Hamblen Road Summit, Jackson County, Missouri

Matthew J. Schlicht MO PE 2006019708 KS PE 19071 OK PE 25226 NE PE E-14335

REVISIONS
REV. 12-14-17

C.051