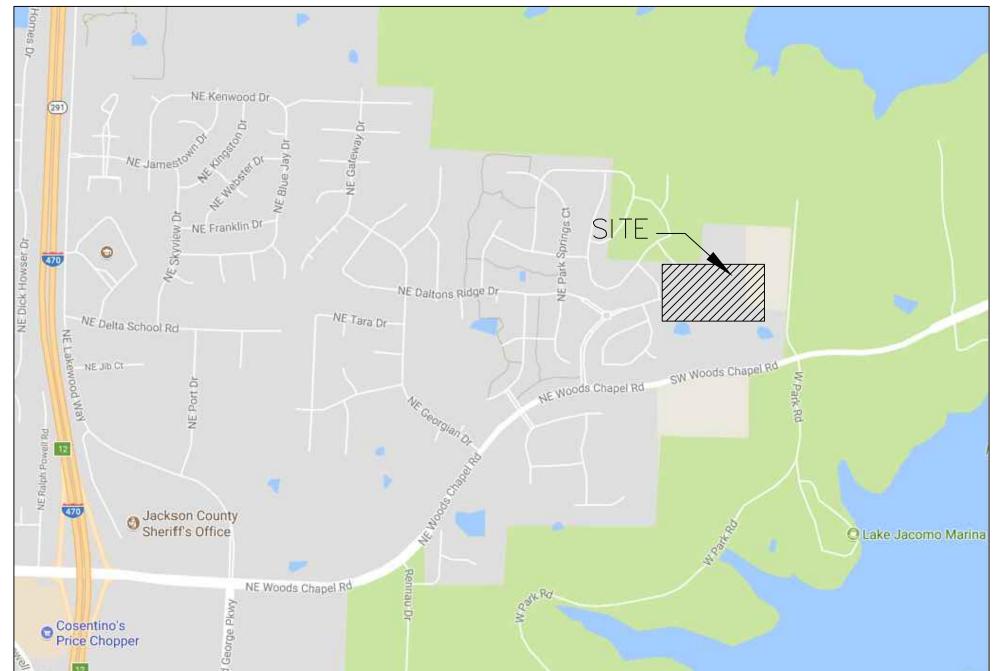

## Park Ridge - 6th Plat Lots 290 Thru 328

# SANITARY SEWER CONSTRUCTION PLANS

Part of the NW 1/4 Section 10, Township 48 N, Range 31 W LEE'S SUMMIT, JACKSON COUNTY, MISSOURI



**INDEX OF SHEETS:** 

C.400 ~ SANITARY SEWER COVER SHEET C.401 ~ SANITARY SEWER GENERAL LAYOUT

C.403 ~ SANITARY SEWER DETAILS

C.402 ~ SANITARY SEWER PLAN & PROFILE C.402 ~ SANITARY SEWER PLAN & PROFILE



#### CONSTRUCTION AND DESIGN NOTES:

#### SANITARY SEWERS:

1. SANITARY SEWER PIPE SHALL BE POLY VINYL CHLORIDE (PVC), SDR-26, UNLESS NOTED OTHERWISE IN THESE PLANS.

2. HOUSE SEWER LATERALS SHALL BE 4 INCH PVC, SDR-26. LATERALS SHALL BE CONSTRUCTED USING A TOP ORIENTED "WYE" AT THE SEWER STATION SHOWN IN THESE PLANS. LATERALS SHALL BE LAID AT A GRADE OF 2.0% FROM THE SEWER MAIN TO THE STREET RIGHT-OF-WAY LINE OR EASEMENT LINE AS REPRESENTED BY THE LATERAL LENGTH SHOWN IN THESE PLANS. THE ELEVATION SHOWN FOR THE END OF THE LATERAL IN THESE PLANS IS APPROXIMATE. THE ACTUAL ELEVATION S