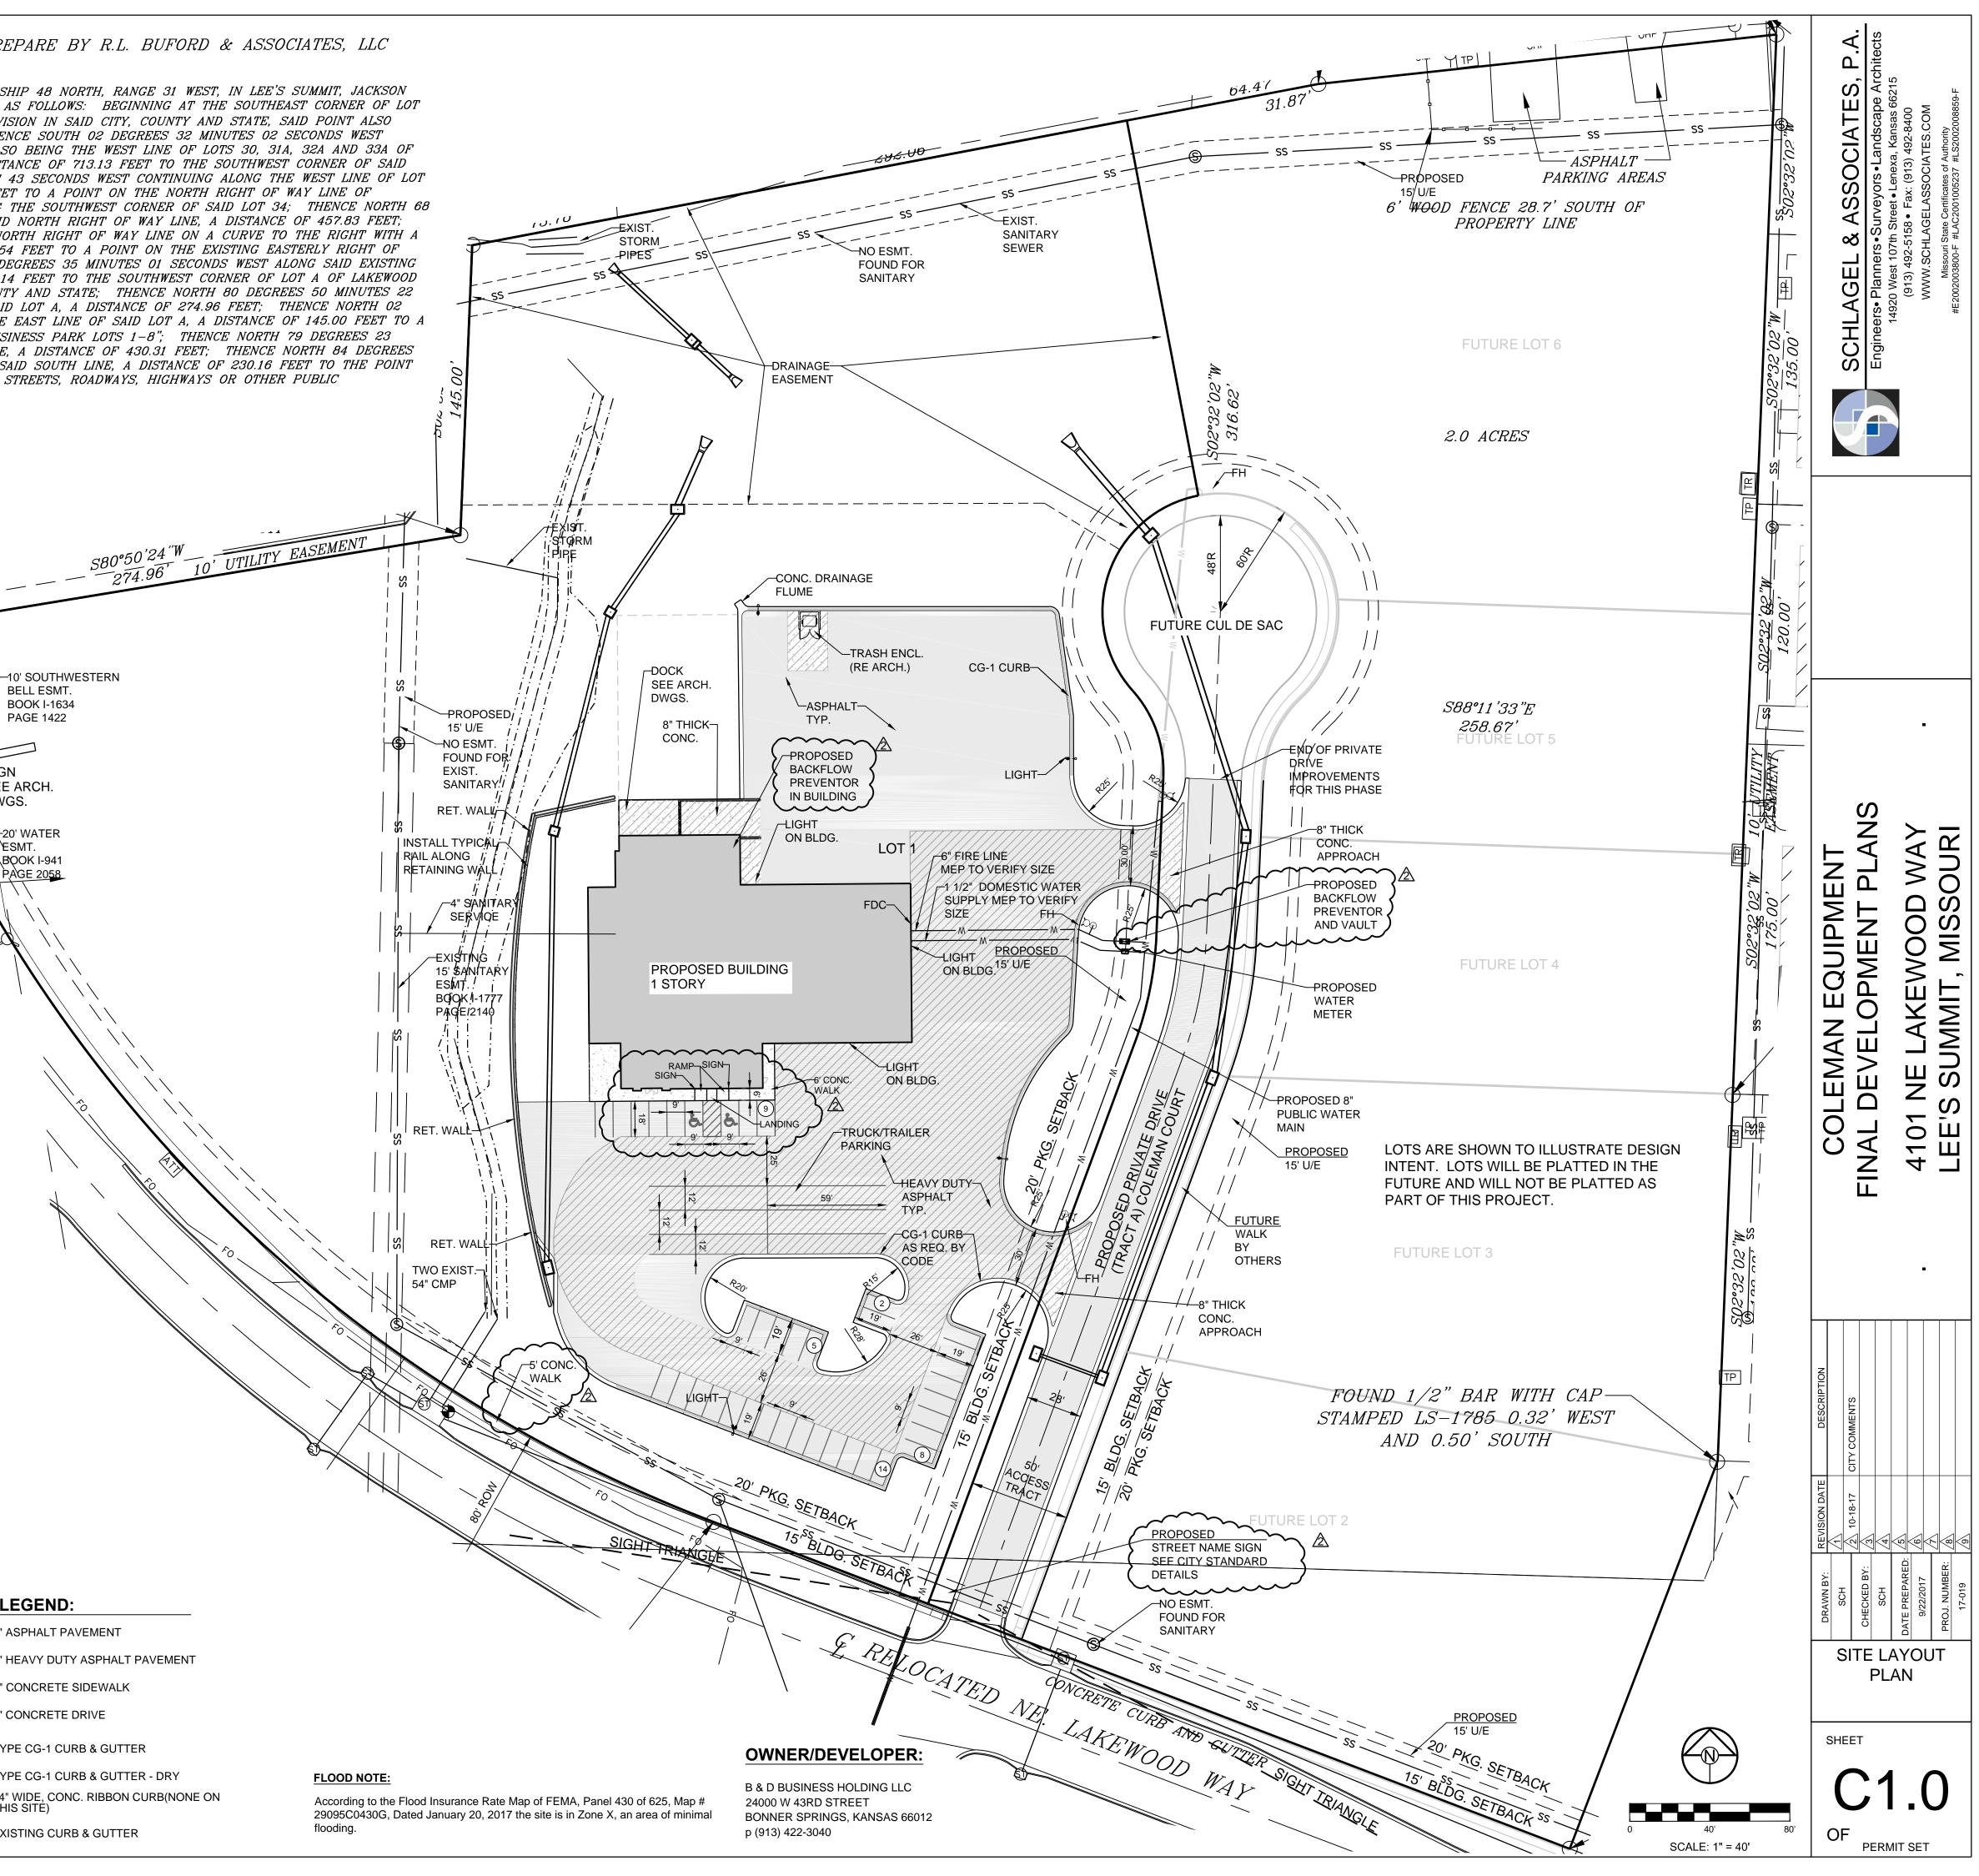

10,01

-10' SOUTHWESTERN

BELL ESMT

BOOK I-1634

PAGE 1422

SIGN

DWGS.

SEE ARCH.

∕ 20' WATER

**BOOK I-941** 

PAGE 2058

ESMT.

-N

PAVE

| PAVEMENT LEGEND: |                                      |
|------------------|--------------------------------------|
|                  | 6" ASPHALT PAVEMENT                  |
|                  | 9" HEAVY DUTY ASPHAL                 |
|                  | 4" CONCRETE SIDEWAL                  |
|                  | 8" CONCRETE DRIVE                    |
|                  | TYPE CG-1 CURB & GUT                 |
|                  | TYPE CG-1 CURB & GUT                 |
|                  | 24" WIDE, CONC. RIBBON<br>THIS SITE) |
|                  | EXISTING CURB & GUTTE                |
|                  |                                      |