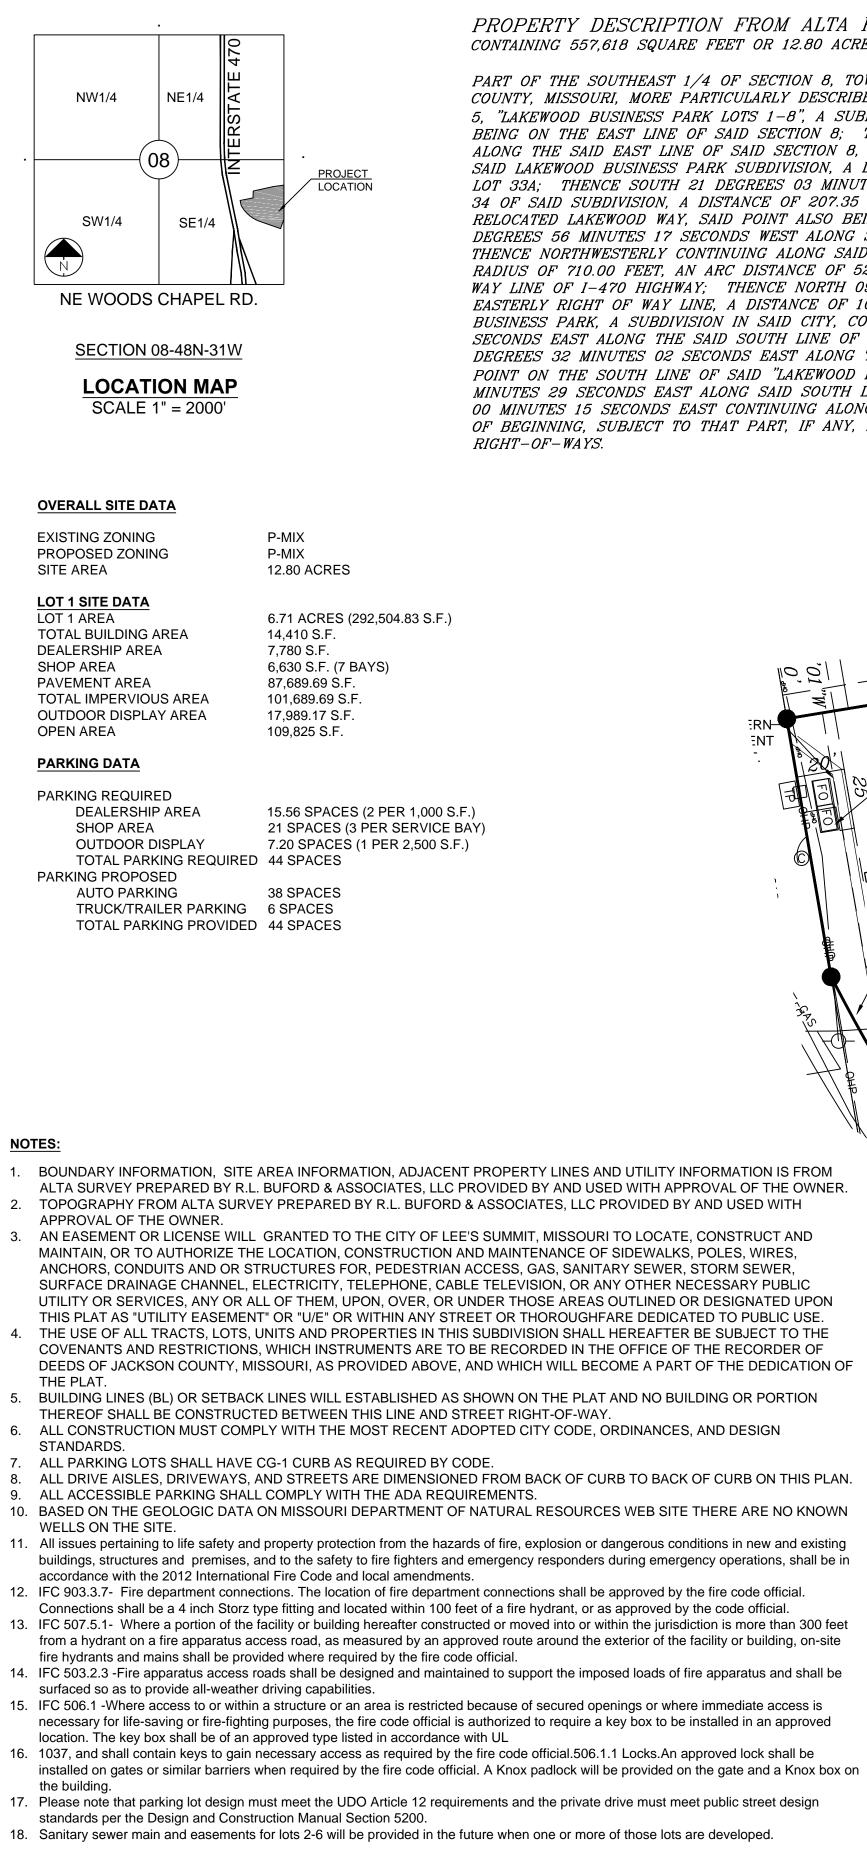

PROPERTY DESCRIPTION FROM ALTA PREPARE BY R.L. BUFORD & ASSOCIATES, LLC CONTAINING 557,618 SQUARE FEET OR 12.80 ACRES

PART OF THE SOUTHEAST 1/4 OF SECTION 8, TOWNSHIP 48 NORTH, RANGE 31 WEST, IN LEE'S SUMMIT, JACKSON COUNTY, MISSOURI, MORE PARTICULARLY DESCRIBED AS FOLLOWS: BEGINNING AT THE SOUTHEAST CORNER OF LOT 5. "LAKEWOOD BUSINESS PARK LOTS 1-8", A SUBDIVISION IN SAID CITY, COUNTY AND STATE, SAID POINT ALSO BEING ON THE EAST LINE OF SAID SECTION 8; THENCE SOUTH O2 DEGREES 32 MINUTES O2 SECONDS WEST ALONG THE SAID EAST LINE OF SAID SECTION 8, ALSO BEING THE WEST LINE OF LOTS 30, 31A, 32A AND 33A OF SAID LAKEWOOD BUSINESS PARK SUBDIVISION, A DISTANCE OF 713.13 FEET TO THE SOUTHWEST CORNER OF SAID LOT 33A; THENCE SOUTH 21 DEGREES 03 MINUTES 43 SECONDS WEST CONTINUING ALONG THE WEST LINE OF LOT 34 OF SAID SUBDIVISION, A DISTANCE OF 207.35 FEET TO A POINT ON THE NORTH RIGHT OF WAY LINE OF RELOCATED LAKEWOOD WAY, SAID POINT ALSO BEING THE SOUTHWEST CORNER OF SAID LOT 34; THENCE NORTH 68 DEGREES 56 MINUTES 17 SECONDS WEST ALONG SAID NORTH RIGHT OF WAY LINE, A DISTANCE OF 457.83 FEET, THENCE NORTHWESTERLY CONTINUING ALONG SAID NORTH RIGHT OF WAY LINE ON A CURVE TO THE RIGHT WITH A RADIUS OF 710.00 FEET, AN ARC DISTANCE OF 521.54 FEET TO A POINT ON THE EXISTING EASTERLY RIGHT OF WAY LINE OF I-470 HIGHWAY; THENCE NORTH 09 DEGREES 35 MINUTES 01 SECONDS WEST ALONG SAID EXISTING EASTERLY RIGHT OF WAY LINE, A DISTANCE OF 109.14 FEET TO THE SOUTHWEST CORNER OF LOT A OF LAKEWOOD BUSINESS PARK, A SUBDIVISION IN SAID CITY, COUNTY AND STATE; THENCE NORTH 80 DEGREES 50 MINUTES 22 SECONDS EAST ALONG THE SAID SOUTH LINE OF SAID LOT A, A DISTANCE OF 274.96 FEET; THENCE NORTH 02 DEGREES 32 MINUTES 02 SECONDS EAST ALONG THE EAST LINE OF SAID LOT A, A DISTANCE OF 145.00 FEET TO A POINT ON THE SOUTH LINE OF SAID "LAKEWOOD BUSINESS PARK LOTS 1-8"; THENCE NORTH 79 DEGREES 23 MINUTES 29 SECONDS EAST ALONG SAID SOUTH LINE, A DISTANCE OF 430.31 FEET; THENCE NORTH 84 DEGREES OO MINUTES 15 SECONDS EAST CONTINUING ALONG SAID SOUTH LINE, A DISTANCE OF 230.16 FEET TO THE POINT OF BEGINNING, SUBJECT TO THAT PART, IF ANY, IN STREETS, ROADWAYS, HIGHWAYS OR OTHER PUBLIC RIGHT-OF-WAYS.