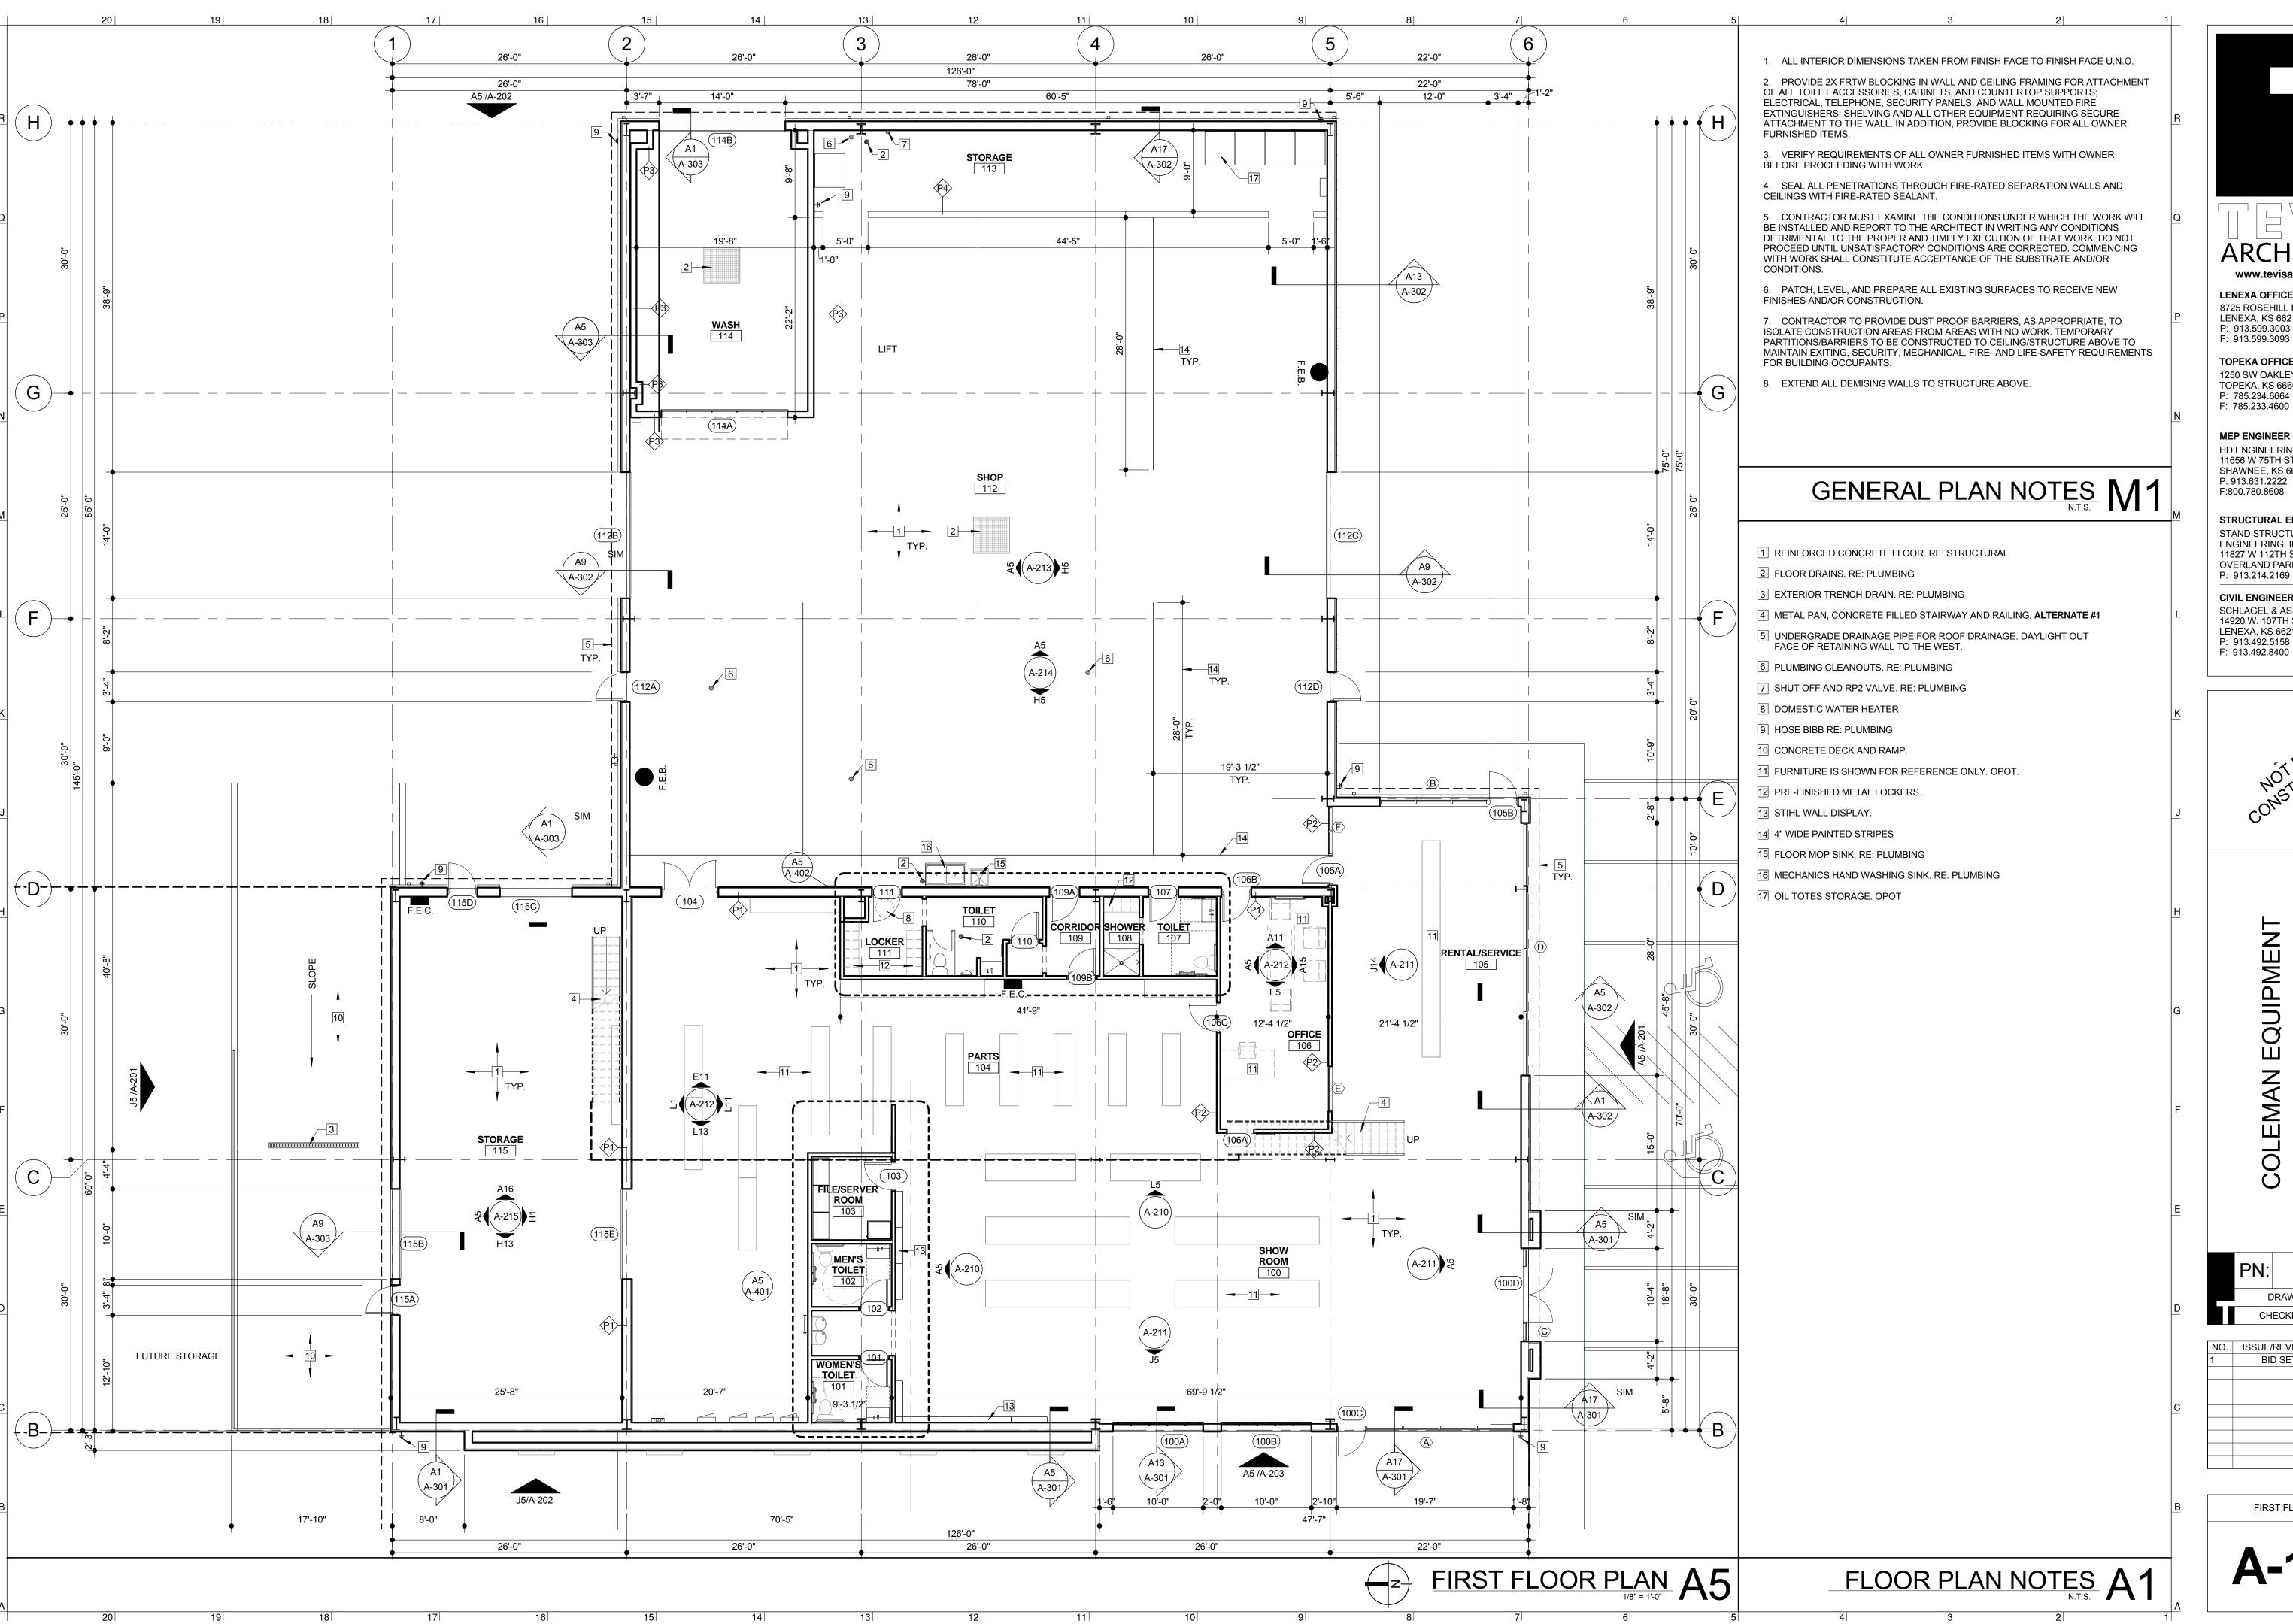

**ARCHITECTS** www.tevisarchitects.com

LENEXA OFFICE: 8725 ROSEHILL RD STE 400 LENEXA, KS 66215 P: 913.599.3003 F: 913.599.3093

TOPEKA OFFICE: 1250 SW OAKLEY STE 200 TOPEKA, KS 66604 P: 785.234.6664

**MEP ENGINEER** HD ENGINEERING 11656 W 75TH STREET SHAWNEE, KS 66214

P: 913.631.2222 F:800.780.8608 STRUCTURAL ENGINEER

STAND STRUCTURAL ENGINEERING, INC 11827 W 112TH ST. #200 OVERLAND PARK, KS 66210 P: 913.214.2169

**CIVIL ENGINEER** SCHLAGEL & ASSOCIATES P.A. 14920 W. 107TH STREET LENEXA, KS 66215 P: 913.492.5158 F: 913.492.8400



PN: 217001 DRAWN BY: MH/JO CHECKED BY:

| NO. | ISSUE/REVISION | DATE       |
|-----|----------------|------------|
| 1   | BID SET        | 06/??/2017 |
|     |                |            |
|     |                |            |
|     |