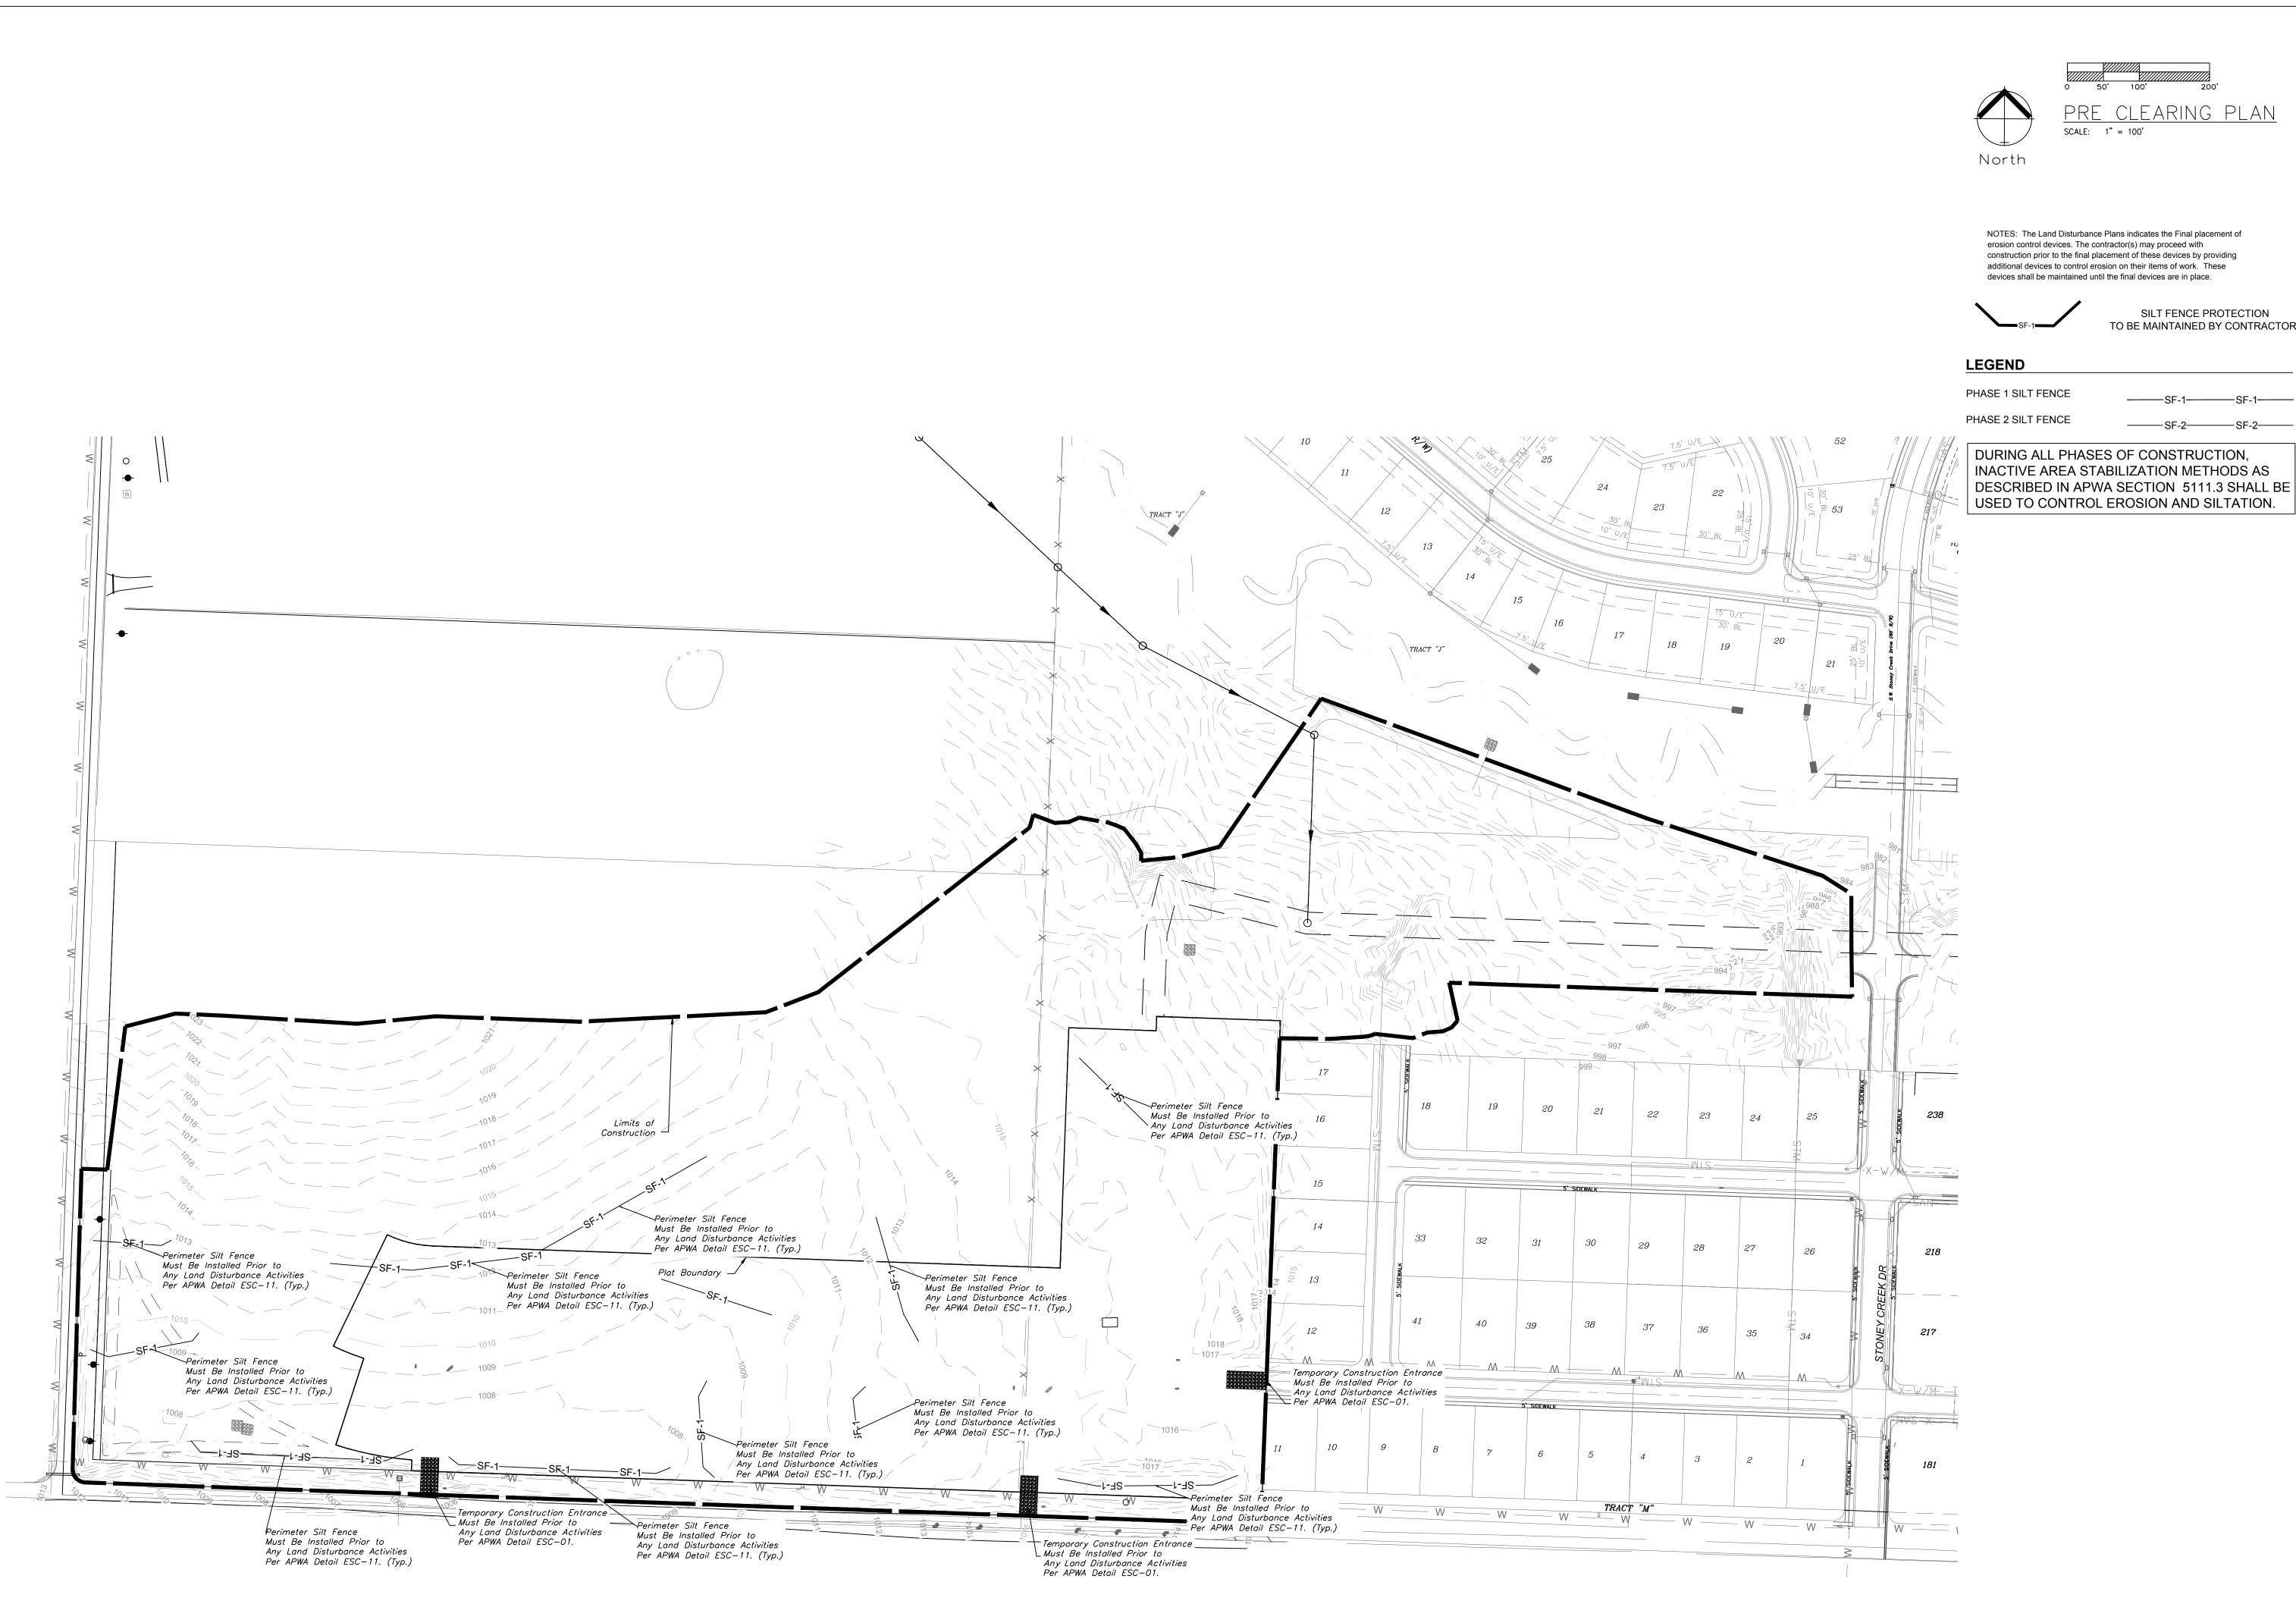

NOTES: The Land Disturbance Plans indicates the Final placement of construction prior to the final placement of these devices by providing additional devices to control erosion on their items of work. These devices shall be maintained until the final devices are in place.

SILT FENCE PROTECTION TO BE MAINTAINED BY CONTRACTOR

DURING ALL PHASES OF CONSTRUCTION, INACTIVE AREA STABILIZATION METHODS AS DESCRIBED IN APWA SECTION 5111.3 SHALL BE

Professional Registration Missouri Engineering 2005002186-D Surveying 2005008319-D Kansas Engineering E-1695 Surveying LS-218 Oklahoma