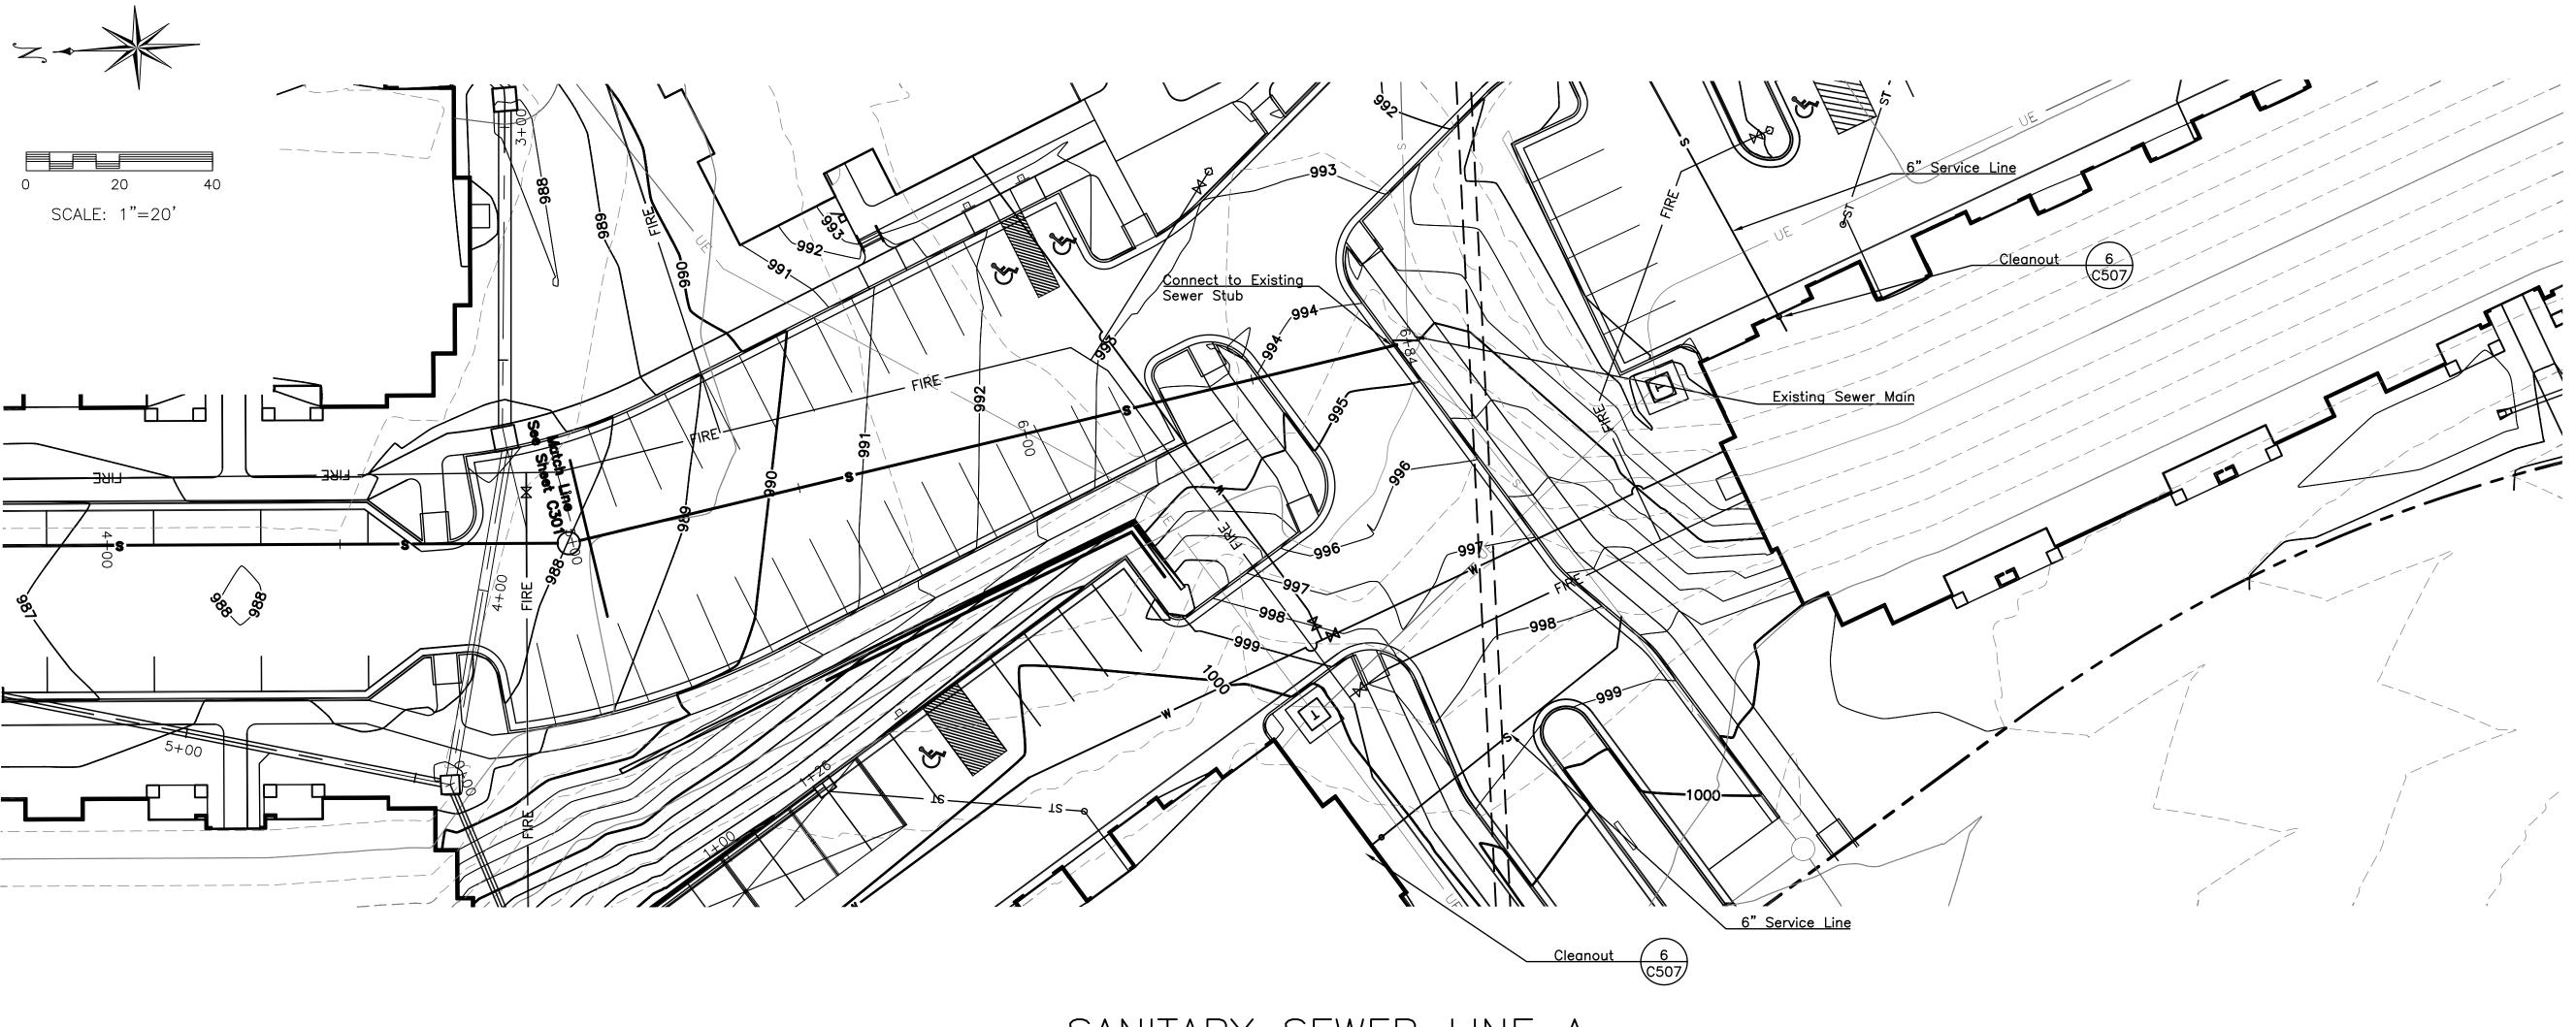

## SANITARY SEWER LINE A

|      | :                                     |                                 |                           |                                       | <br>1 |                                       |                           |                                       |                         |                                       |           |
|------|---------------------------------------|---------------------------------|---------------------------|---------------------------------------|-------|---------------------------------------|---------------------------|---------------------------------------|-------------------------|---------------------------------------|-----------|
|      |                                       |                                 |                           |                                       | <br>  |                                       |                           |                                       |                         |                                       |           |
|      |                                       | · · · · · · · · · · · · · · ·   |                           |                                       | <br>  |                                       |                           |                                       |                         |                                       |           |
|      |                                       |                                 |                           |                                       | <br>  |                                       |                           |                                       |                         |                                       |           |
|      |                                       | ••••••                          |                           |                                       | <br>  |                                       |                           |                                       |                         |                                       | •••••     |
|      |                                       |                                 |                           |                                       | <br>  |                                       |                           |                                       |                         |                                       | · · · ·   |
|      |                                       |                                 |                           |                                       | <br>  |                                       |                           |                                       |                         |                                       |           |
| 1000 |                                       |                                 |                           |                                       | <br>  |                                       |                           |                                       |                         |                                       |           |
|      |                                       |                                 |                           |                                       |       |                                       |                           |                                       |                         |                                       |           |
|      |                                       |                                 |                           |                                       | <br>  |                                       |                           |                                       |                         |                                       |           |
|      |                                       |                                 |                           |                                       | <br>  |                                       |                           |                                       |                         |                                       |           |
|      |                                       |                                 |                           |                                       | <br>  |                                       |                           |                                       |                         | • • • • • • • • • • • • • • • •       | •••       |
|      |                                       |                                 |                           |                                       | <br>  |                                       |                           |                                       |                         |                                       |           |
|      |                                       |                                 |                           |                                       | <br>  |                                       |                           |                                       |                         |                                       |           |
| 005  |                                       |                                 |                           |                                       | <br>  |                                       |                           |                                       |                         |                                       | • • •     |
| 995  |                                       |                                 |                           |                                       | <br>  |                                       |                           |                                       |                         |                                       | • • •     |
|      |                                       |                                 |                           |                                       | <br>  |                                       |                           |                                       |                         |                                       |           |
|      |                                       |                                 |                           |                                       | <br>  |                                       |                           |                                       |                         |                                       |           |
|      |                                       |                                 | • • • • • • • • • • • • • |                                       | <br>  |                                       |                           |                                       |                         |                                       | •••       |
|      |                                       |                                 |                           |                                       | <br>  |                                       |                           |                                       |                         |                                       | · · ·     |
|      |                                       |                                 |                           |                                       | <br>  |                                       |                           |                                       |                         |                                       |           |
|      |                                       |                                 |                           |                                       | <br>  |                                       |                           |                                       |                         |                                       |           |
| 000  |                                       |                                 | • • • • • • • • • • • • • |                                       | <br>  |                                       |                           |                                       |                         |                                       | •••       |
| 990  |                                       |                                 |                           |                                       |       |                                       |                           |                                       |                         |                                       |           |
|      |                                       |                                 |                           |                                       | <br>  |                                       |                           |                                       |                         |                                       |           |
|      |                                       |                                 |                           |                                       | <br>  |                                       |                           |                                       |                         |                                       | •••       |
|      |                                       |                                 |                           |                                       | <br>  |                                       |                           |                                       |                         |                                       |           |
|      |                                       |                                 |                           |                                       | <br>  |                                       |                           |                                       |                         |                                       |           |
|      |                                       |                                 |                           |                                       | <br>  |                                       |                           |                                       |                         |                                       |           |
|      | • • • • • • • • • • • • • •           |                                 |                           |                                       | <br>  |                                       |                           |                                       |                         |                                       | • • •     |
| 985  |                                       |                                 |                           |                                       | <br>  |                                       |                           |                                       |                         |                                       |           |
| 300  |                                       |                                 |                           |                                       |       |                                       | <u> </u>                  |                                       |                         |                                       |           |
|      |                                       |                                 |                           |                                       | <br>  |                                       |                           |                                       |                         |                                       |           |
|      |                                       |                                 |                           |                                       | <br>  |                                       |                           |                                       |                         |                                       |           |
|      |                                       |                                 |                           |                                       | <br>  |                                       |                           |                                       |                         |                                       |           |
|      |                                       |                                 |                           |                                       | <br>  |                                       |                           |                                       |                         |                                       | ••••      |
|      | • • • • • • • • • • • • • •           |                                 |                           |                                       | <br>  |                                       |                           |                                       |                         |                                       |           |
|      |                                       |                                 |                           |                                       | <br>  |                                       |                           |                                       |                         |                                       |           |
| 980  |                                       |                                 |                           |                                       | <br>  |                                       |                           |                                       |                         |                                       |           |
| 000  |                                       |                                 |                           |                                       |       |                                       |                           |                                       |                         | <u>+</u>                              |           |
|      |                                       |                                 |                           |                                       | <br>  |                                       |                           |                                       |                         |                                       | • •       |
|      |                                       |                                 |                           |                                       | <br>  |                                       |                           |                                       |                         |                                       |           |
|      |                                       |                                 |                           |                                       | <br>  |                                       |                           |                                       |                         |                                       |           |
|      | ·                                     |                                 |                           |                                       | <br>  |                                       |                           |                                       |                         | 1                                     | ••••      |
|      |                                       | · · · · · · · · · · · · · · ·   |                           |                                       | <br>  |                                       |                           |                                       |                         |                                       | •••       |
|      |                                       |                                 |                           |                                       | <br>  |                                       |                           |                                       |                         |                                       |           |
| 975  | · · · · · · · · · · · · · · · · · · · |                                 |                           |                                       | <br>  | • • • • • • • • • • • • •             |                           |                                       |                         |                                       | • • •     |
|      |                                       |                                 |                           |                                       |       |                                       |                           |                                       |                         | 1                                     |           |
|      |                                       |                                 |                           |                                       | <br>  |                                       |                           |                                       |                         |                                       |           |
|      |                                       |                                 |                           |                                       | <br>  |                                       |                           |                                       |                         |                                       |           |
|      |                                       |                                 |                           |                                       | <br>  |                                       | • • • • • • • • • • • • • |                                       | • • • • • • • • • • • • |                                       | • •       |
|      |                                       |                                 |                           |                                       | <br>  |                                       |                           |                                       |                         |                                       |           |
|      |                                       |                                 |                           |                                       | <br>  |                                       |                           |                                       |                         |                                       |           |
| 070  |                                       |                                 |                           |                                       | <br>  | • • • • • • • • • • • • •             |                           |                                       |                         |                                       | • • •     |
| 970  |                                       | · · · · · · · · · · · · · · · · |                           | · · · · · · · · · · · · · · · · · · · | <br>  | ·····                                 |                           | · · · · · · · · · · · · · · · · · · · | ······                  | <u> </u>                              |           |
|      |                                       |                                 |                           |                                       | <br>  |                                       |                           |                                       |                         |                                       |           |
|      |                                       |                                 |                           |                                       | <br>  |                                       |                           |                                       |                         |                                       |           |
|      |                                       |                                 |                           |                                       |       |                                       |                           |                                       |                         |                                       |           |
|      |                                       |                                 |                           |                                       | <br>  |                                       |                           |                                       |                         |                                       |           |
|      |                                       |                                 |                           |                                       | <br>  |                                       |                           |                                       |                         |                                       |           |
|      |                                       |                                 |                           |                                       | <br>  |                                       |                           |                                       |                         |                                       | · · ·     |
|      |                                       |                                 |                           |                                       | <br>  |                                       |                           |                                       |                         | · · · · · · · · · · · · · · · · · · · | · · · ·   |
| 965  |                                       |                                 |                           |                                       |       | · · · · · · · · · · · · · · · · · · · |                           |                                       |                         | · · · · · · · · · · · · · · · · · · · | · · · · · |