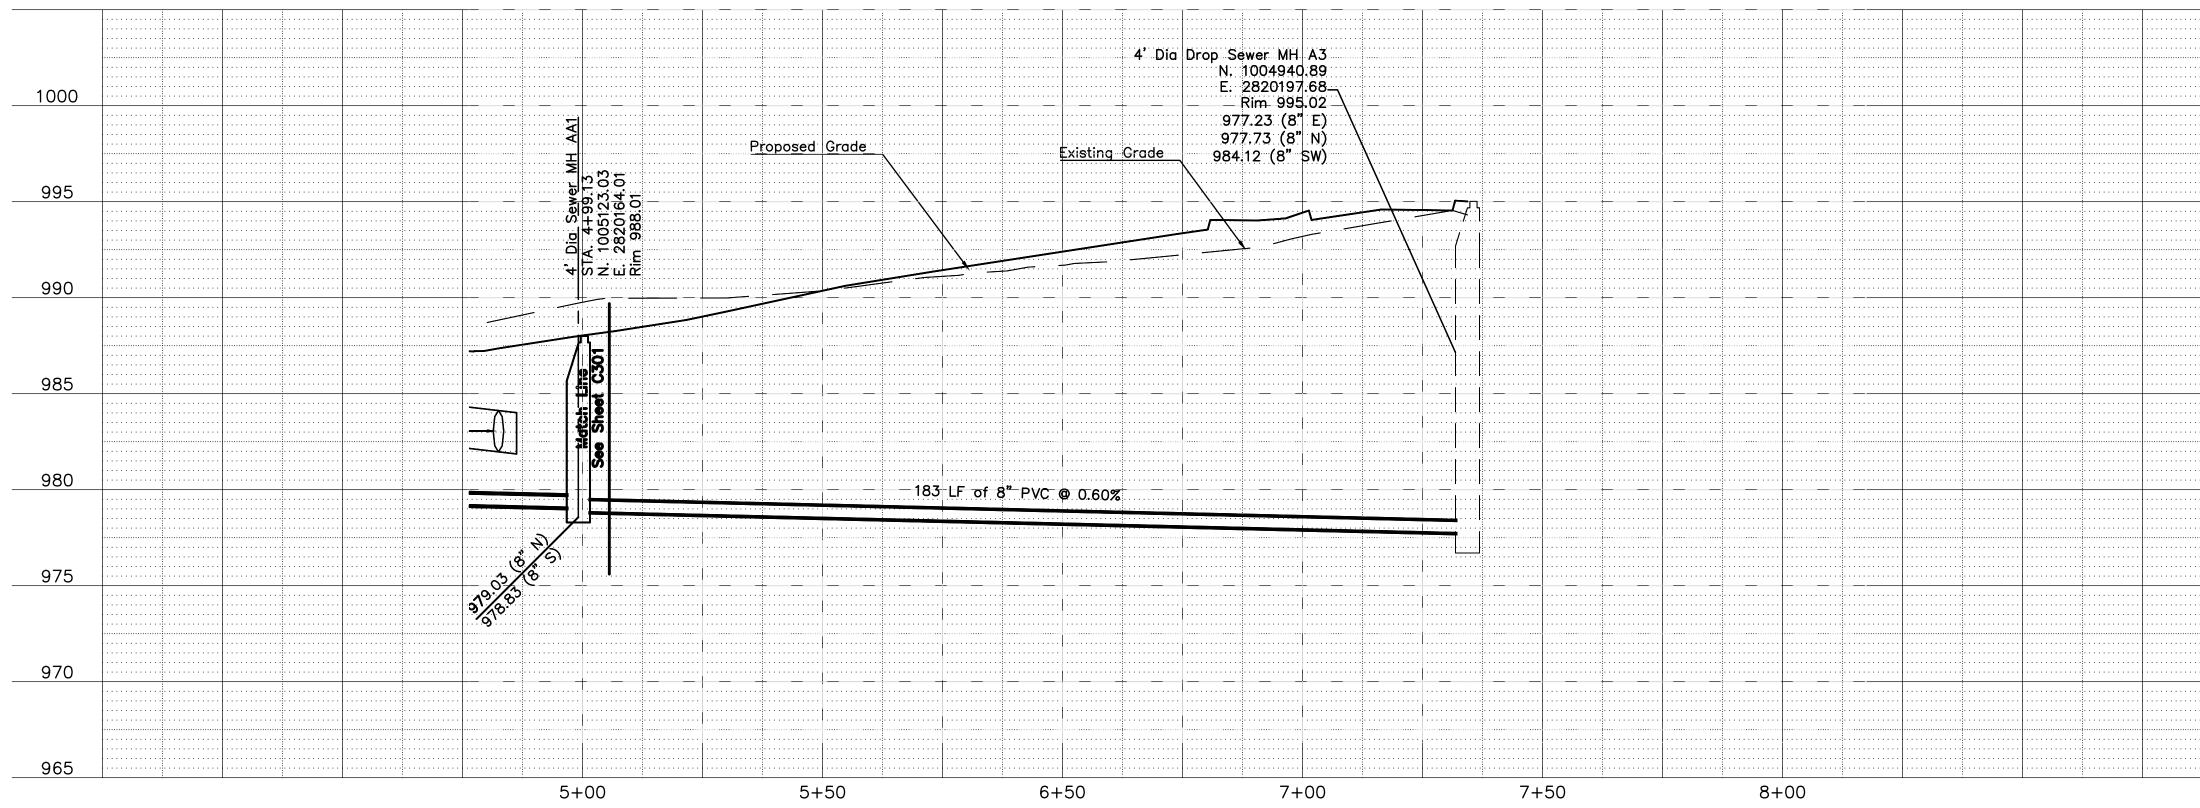

## SANITARY SEWER LINE A

|      | :                                     |                                 |                           |                                       | <br>1 |                                       |                           |                                       |                         |                                       |           |
|------|---------------------------------------|---------------------------------|---------------------------|---------------------------------------|-------|---------------------------------------|---------------------------|---------------------------------------|-------------------------|---------------------------------------|-----------|
|      |                                       |                                 |                           |                                       | <br>  |                                       |                           |                                       |                         |                                       |           |
|      |                                       | · · · · · · · · · · · · · · ·   |                           |                                       | <br>  |                                       |                           |                                       |                         |                                       |           |
|      |                                       |                                 |                           |                                       | <br>  |                                       |                           |                                       |                         |                                       |           |
|      |                                       | ••••••                          |                           |                                       | <br>  |                                       |                           |                                       |                         |                                       | •••••     |
|      |                                       |                                 |                           |                                       | <br>  |                                       |                           |                                       |                         |                                       | · · · ·   |
|      |                                       |                                 |                           |                                       | <br>  |                                       |                           |                                       |                         |                                       |           |
| 1000 |                                       |                                 |                           |                                       | <br>  |                                       |                           |                                       |                         |                                       |           |
|      |                                       |                                 |                           |                                       |       |                                       |                           |                                       |                         |                                       |           |
|      |                                       |                                 |                           |                                       | <br>  |                                       |                           |                                       |                         |                                       |           |
|      |                                       |                                 |                           |                                       | <br>  |                                       |                           |                                       |                         |                                       |           |
|      |                                       |                                 |                           |                                       | <br>  |                                       |                           |                                       |                         | • • • • • • • • • • • • • • • •       | •••       |
|      |                                       |                                 |                           |                                       | <br>  |                                       |                           |                                       |                         |                                       |           |
|      |                                       |                                 |                           |                                       | <br>  |                                       |                           |                                       |                         |                                       |           |
| 005  |                                       |                                 |                           |                                       | <br>  |                                       |                           |                                       |                         |                                       | • • •     |
| 995  |                                       |                                 |                           |                                       | <br>  |                                       |                           |                                       |                         |                                       | • • •     |
|      |                                       |                                 |                           |                                       | <br>  |                                       |                           |                                       |                         |                                       |           |
|      |                                       |                                 |                           |                                       | <br>  |                                       |                           |                                       |                         |                                       |           |
|      |                                       |                                 | • • • • • • • • • • • • • |                                       | <br>  |                                       |                           |                                       |                         |                                       | •••       |
|      |                                       |                                 |                           |                                       | <br>  |                                       |                           |                                       |                         |                                       | · · ·     |
|      |                                       |                                 |                           |                                       | <br>  |                                       |                           |                                       |                         |                                       |           |
|      |                                       |                                 |                           |                                       | <br>  |                                       |                           |                                       |                         |                                       |           |
| 000  |                                       |                                 | • • • • • • • • • • • • • |                                       | <br>  |                                       |                           |                                       |                         |                                       | •••       |
| 990  |                                       |                                 |                           |                                       |       |                                       |                           |                                       |                         |                                       |           |
|      |                                       |                                 |                           |                                       | <br>  |                                       |                           |                                       |                         |                                       |           |
|      |                                       |                                 |                           |                                       | <br>  |                                       |                           |                                       |                         |                                       | •••       |
|      |                                       |                                 |                           |                                       | <br>  |                                       |                           |                                       |                         |                                       |           |
|      |                                       |                                 |                           |                                       | <br>  |                                       |                           |                                       |                         |                                       |           |
|      |                                       |                                 |                           |                                       | <br>  |                                       |                           |                                       |                         |                                       |           |
|      | • • • • • • • • • • • • • •           |                                 |                           |                                       | <br>  |                                       |                           |                                       |                         |                                       | • • •     |
| 985  |                                       |                                 |                           |                                       | <br>  |                                       |                           |                                       |                         |                                       |           |
| 300  |                                       |                                 |                           |                                       |       |                                       | <u> </u>                  |                                       |                         |                                       |           |
|      |                                       |                                 |                           |                                       | <br>  |                                       |                           |                                       |                         |                                       |           |
|      |                                       |                                 |                           |                                       | <br>  |                                       |                           |                                       |                         |                                       |           |
|      |                                       |                                 |                           |                                       | <br>  |                                       |                           |                                       |                         |                                       |           |
|      |                                       |                                 |                           |                                       | <br>  |                                       |                           |                                       |                         |                                       | ••••      |
|      | • • • • • • • • • • • • • •           |                                 |                           |                                       | <br>  |                                       |                           |                                       |                         |                                       |           |
|      |                                       |                                 |                           |                                       | <br>  |                                       |                           |                                       |                         |                                       |           |
| 980  |                                       |                                 |                           |                                       | <br>  |                                       |                           |                                       |                         |                                       |           |
| 000  |                                       |                                 |                           |                                       |       |                                       |                           |                                       |                         | <u>+</u>                              |           |
|      |                                       |                                 |                           |                                       | <br>  |                                       |                           |                                       |                         |                                       | • •       |
|      |                                       |                                 |                           |                                       | <br>  |                                       |                           |                                       |                         |                                       |           |
|      |                                       |                                 |                           |                                       | <br>  |                                       |                           |                                       |                         |                                       |           |
|      | ·                                     |                                 |                           |                                       | <br>  |                                       |                           |                                       |                         | 1                                     | ••••      |
|      |                                       | · · · · · · · · · · · · · · ·   |                           |                                       | <br>  |                                       |                           |                                       |                         |                                       | •••       |
|      |                                       |                                 |                           |                                       | <br>  |                                       |                           |                                       |                         |                                       |           |
| 975  | · · · · · · · · · · · · · · · · · · · |                                 |                           |                                       | <br>  | • • • • • • • • • • • • •             |                           |                                       |                         |                                       | • • •     |
|      |                                       |                                 |                           |                                       |       |                                       |                           |                                       |                         | 1                                     |           |
|      |                                       |                                 |                           |                                       | <br>  |                                       |                           |                                       |                         |                                       |           |
|      |                                       |                                 |                           |                                       | <br>  |                                       |                           |                                       |                         |                                       |           |
|      |                                       |                                 |                           |                                       | <br>  |                                       | • • • • • • • • • • • • • |                                       | • • • • • • • • • • • • |                                       | • •       |
|      |                                       |                                 |                           |                                       | <br>  |                                       |                           |                                       |                         |                                       |           |
|      |                                       |                                 |                           |                                       | <br>  |                                       |                           |                                       |                         |                                       |           |
| 070  |                                       |                                 |                           |                                       | <br>  | • • • • • • • • • • • • •             |                           |                                       |                         |                                       | • • •     |
| 970  |                                       | · · · · · · · · · · · · · · · · |                           | · · · · · · · · · · · · · · · · · · · | <br>  | ·····                                 |                           | · · · · · · · · · · · · · · · · · · · | ······                  | <u> </u>                              |           |
|      |                                       |                                 |                           |                                       | <br>  |                                       |                           |                                       |                         |                                       |           |
|      |                                       |                                 |                           |                                       | <br>  |                                       |                           |                                       |                         |                                       |           |
|      |                                       |                                 |                           |                                       |       |                                       |                           |                                       |                         |                                       |           |
|      |                                       |                                 |                           |                                       | <br>  |                                       |                           |                                       |                         |                                       |           |
|      |                                       |                                 |                           |                                       | <br>  |                                       |                           |                                       |                         |                                       |           |
|      |                                       |                                 |                           |                                       | <br>  |                                       |                           |                                       |                         |                                       | · · ·     |
|      |                                       |                                 |                           |                                       | <br>  |                                       |                           |                                       |                         | · · · · · · · · · · · · · · · · · · · | · · · ·   |
| 965  |                                       |                                 |                           |                                       |       | · · · · · · · · · · · · · · · · · · · |                           |                                       |                         | · · · · · · · · · · · · · · · · · · · | · · · · · |