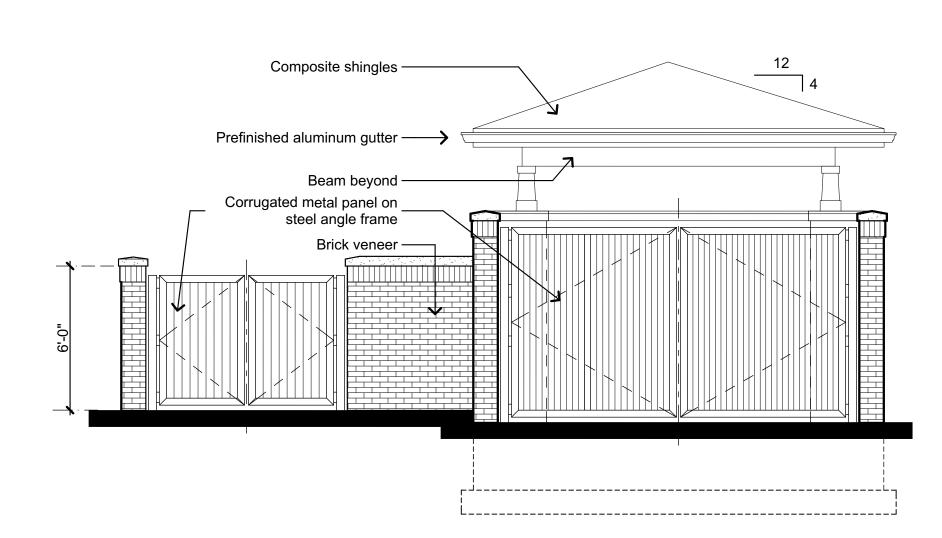

Sheet Title: Maintenance and

Detached Garages -Elevations

Date: 8/31/2016

Sheet Number:

Compactor Elevation - Side

Compactor Elevation - Front

NOTE: SEE SHEET A12 FOR MATERIAL AND COLOR PALETTE.

Compactor Elevation - Rear

Compactor Elevation - Side

Planning • Architecture Landscape Architecture

SGN+A, Inc.

315 West Ponce de Leon Avenue Suite 755 Decatur, Georgia 30030 Tel: 404.373.7370 Fax: 404.373.7372 www.sgnplusa.com

Revisions: