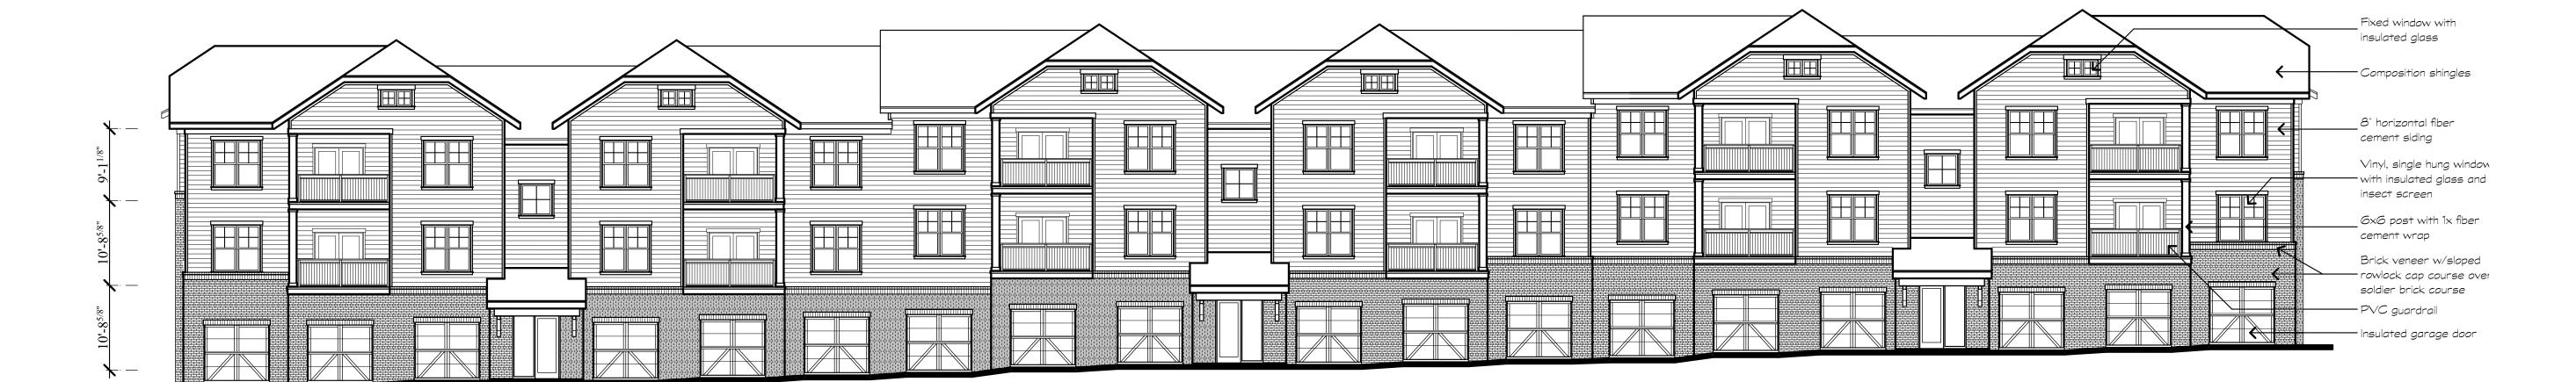

#### Building Types III & IV

Building #'s 9, 10, 12 & 16

# Building Types III & IV

Building #'s 9, 10, 12 & 16

NOTE:

SEE SHEET A12 FOR MATERIAL AND COLOR PALETTE.

SGN+A

Planning • Architecture Landscape Architecture

SGN+A, Inc.

315 West Ponce de Leon Avenue Suite 755 Decatur, Georgia 30030 Tel: 404.373.7370 Fax: 404.373.7372 www.sgnplusa.com

Revisions:

te: Description:

Preliminary
Design Concepts

Apartments - Village at View High

Lee's Summit, Missouri

A Residential Development by:

Cityscape

This drawing as an instrument of services, is and shall remain the property of SGN+A and shall not be reproduced, published or used in any way without permission of SGN+A, Inc.

Sheet Title:
Types III & IV Building Elevations

Date: 8/30/2016

A 1

Sheet Number:

A4

Building Types III & IV

Building #'s 9, 10, 12 & 16