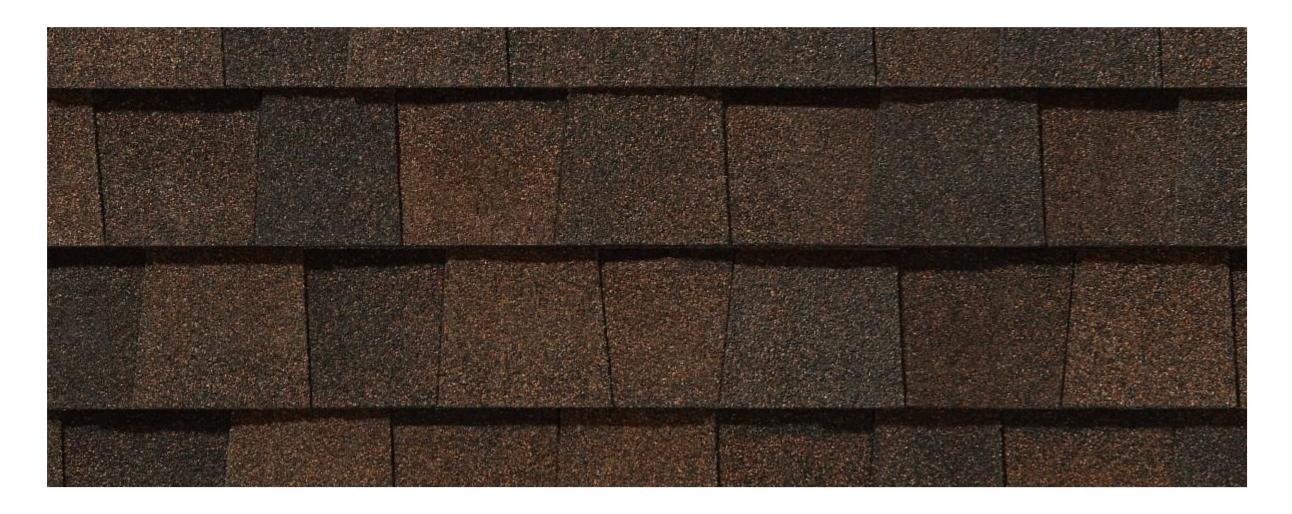

Sheet Title:

Compactor - Elevations

Date: 8/31/2016

Sheet Number:

Certainteed, Landmark, Burnt Sienna
Roof Shingles

Coronado, Antique Red

Sherwin Williams, Alabaster SW 7008

Siding Color