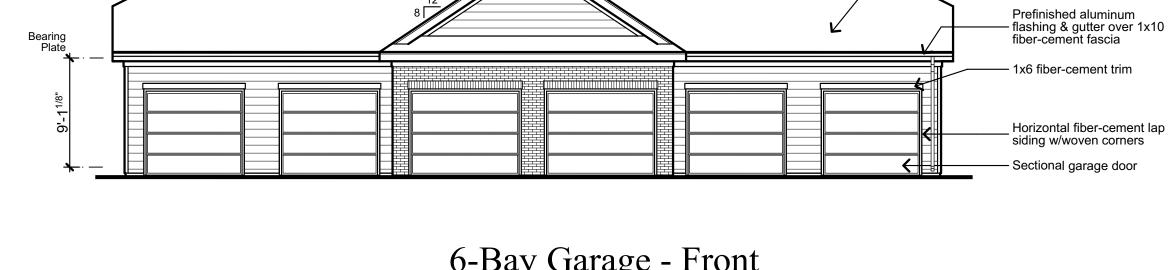

Date: 8/31/2016

Sheet Number:

A9

Maintenance Building - Front

6-Bay Garage - Front

Maintenance Building - Side

Maintenance Building - Care Care Side

NOTE:

COLOR PALETTE.

SEE SHEET A12 FOR MATERIAL AND

6-Bay Garage - Rear

Maintenance Building - Rear

Garage w/Bike Storage - Front

6-Bay Garage - Side

Garage w/Bike Storage - Rear

Planning • Architecture Landscape Architecture

SGN+A, Inc.

Composition roof shingles

315 West Ponce de Leon Avenue Suite 755 Decatur, Georgia 30030 Tel: 404.373.7370 Fax: 404.373.7372 www.sgnplusa.com

| R | e۱ | /IS | SIC | n | S: |  |
|---|----|-----|-----|---|----|--|
| _ |    |     |     |   | _  |  |

Sheet Title: Maintenance and

Detached Garages -Elevations

Date: 8/31/2016

Sheet Number:

Compactor Elevation - Side

Compactor Elevation - Front

NOTE: SEE SHEET A12 FOR MATERIAL AND COLOR PALETTE.

Compactor Elevation - Rear