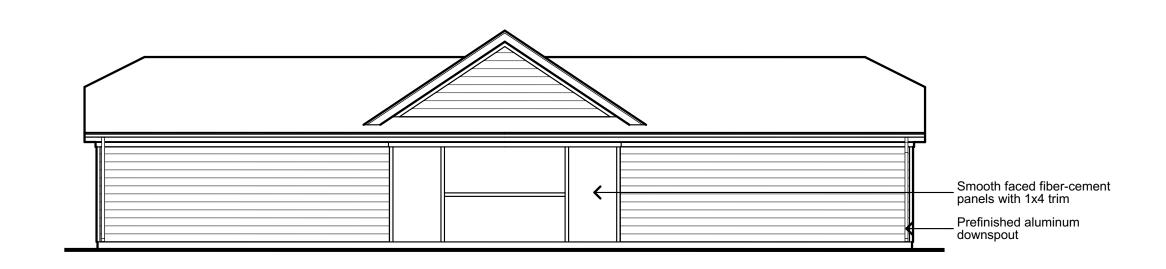

Date: 8/31/2016

Sheet Number:

A9

Maintenance Building - Front

6-Bay Garage - Front

Maintenance Building - Side

Maintenance Building - Care Care Side

NOTE:

COLOR PALETTE.

SEE SHEET A12 FOR MATERIAL AND

6-Bay Garage - Rear

Maintenance Building - Rear

Garage w/Bike Storage - Front

6-Bay Garage - Side

Garage w/Bike Storage - Rear

Planning • Architecture Landscape Architecture

SGN+A, Inc.

Composition roof shingles

315 West Ponce de Leon Avenue Suite 755 Decatur, Georgia 30030 Tel: 404.373.7370 Fax: 404.373.7372 www.sgnplusa.com

| R | e۱ | /IS | SIC | n | S: |  |
|---|----|-----|-----|---|----|--|
| _ |    |     |     |   | _  |  |

Sheet Title: Maintenance and

Detached Garages -Elevations

Date: 8/31/2016

Sheet Number:

Compactor Elevation - Side

Compactor Elevation - Front

NOTE: SEE SHEET A12 FOR MATERIAL AND COLOR PALETTE.

Compactor Elevation - Rear