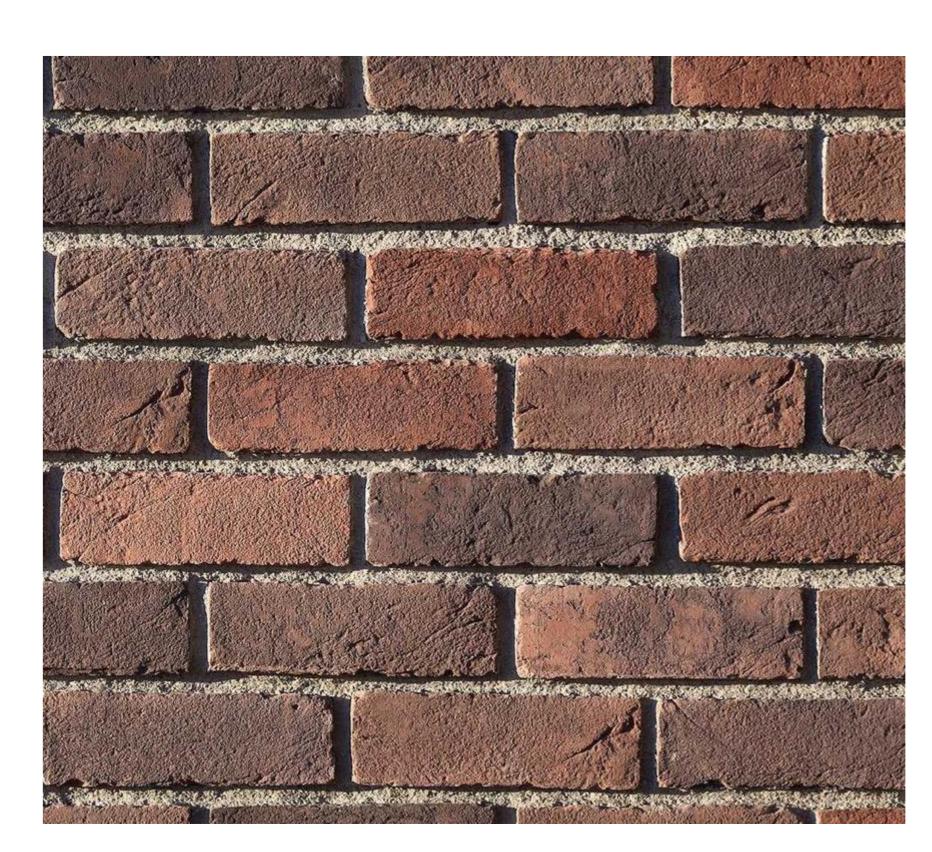

Sheet Title:

Compactor - Elevations

Date: 8/31/2016

Sheet Number:

Certainteed, Landmark, Burnt Sienna
Roof Shingles

Coronado, Antique Red

Sherwin Williams, Alabaster SW 7008

Siding Color