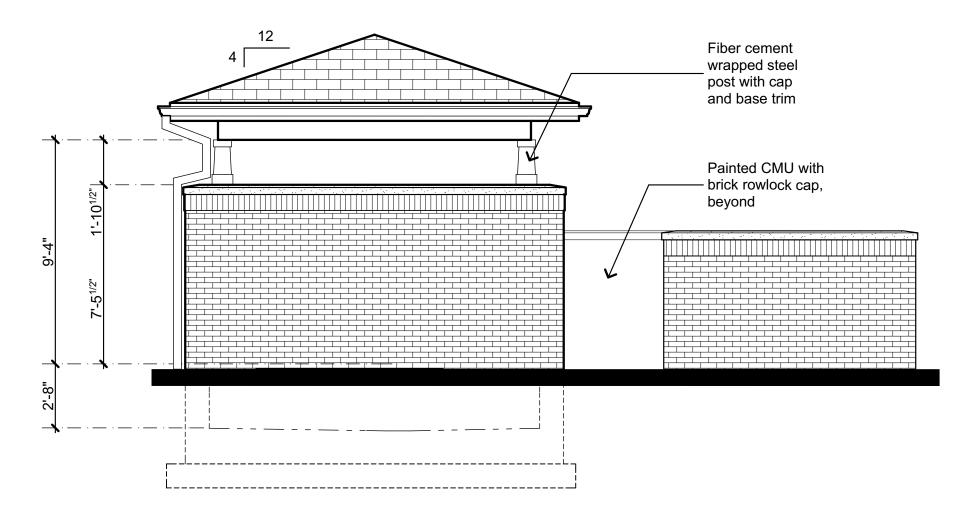

Sheet Title: Maintenance and

Detached Garages -Elevations

Date: 8/31/2016

Sheet Number:

Compactor Elevation - Side

Compactor Elevation - Front

NOTE: SEE SHEET A12 FOR MATERIAL AND COLOR PALETTE.

Compactor Elevation - Rear

Compactor Elevation - Side

Planning • Architecture Landscape Architecture

SGN+A, Inc.

315 West Ponce de Leon Avenue Suite 755 Decatur, Georgia 30030 Tel: 404.373.7370 Fax: 404.373.7372 www.sgnplusa.com

Revisions: