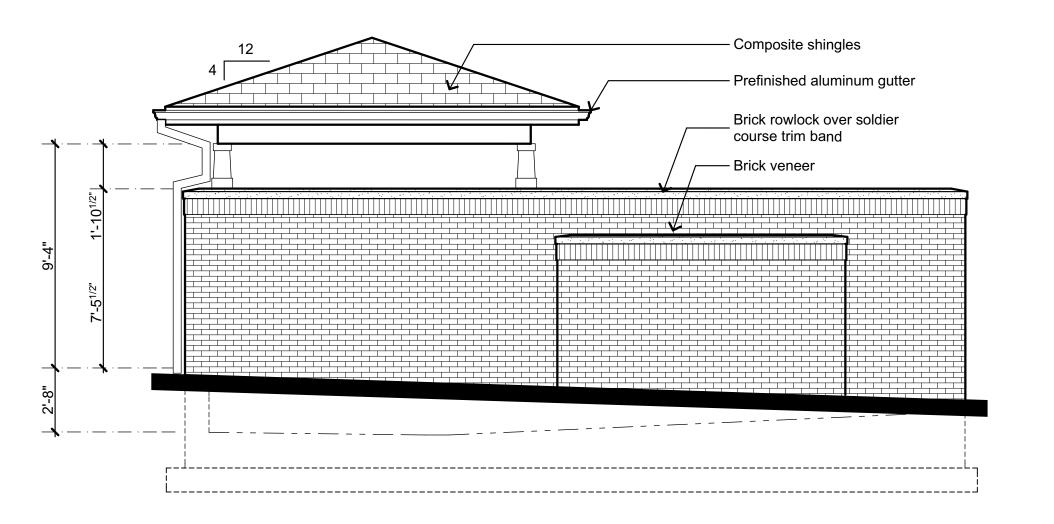

Building Type I

Building #'s 1, 4, 6 & 15, similar

NOTE: SEE SHEET A12 FOR MATERIAL AND COLOR PALETTE.

Building Type I

Building #'s 1, 4, 6 & 15, similar

Planning • Architecture Landscape Architecture

SGN+A, Inc.

Sheet Title:
Type I - Building
Elevations

Date: 8/30/2016

Sheet Number:

A1

Building Type I

Building #'s 1, 4, 6 & 15, similar

NOTE: SEE SHEET A12 FOR MATERIAL AND COLOR PALETTE.

Building Type I