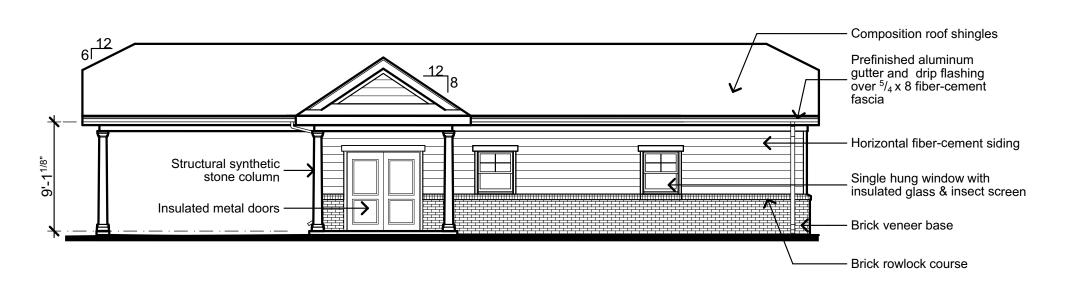

Date: 8/31/2016

Sheet Number:

A9

Maintenance Building - Front

6-Bay Garage - Front

Maintenance Building - Side

Maintenance Building - Care Care Side

NOTE:

COLOR PALETTE.

SEE SHEET A12 FOR MATERIAL AND

6-Bay Garage - Rear

Maintenance Building - Rear

Garage w/Bike Storage - Front

6-Bay Garage - Side

Garage w/Bike Storage - Rear

Planning • Architecture Landscape Architecture

SGN+A, Inc.

Composition roof shingles

315 West Ponce de Leon Avenue Suite 755 Decatur, Georgia 30030 Tel: 404.373.7370 Fax: 404.373.7372 www.sgnplusa.com

| R | e۱ | /IS | SIC | n | S: |  |
|---|----|-----|-----|---|----|--|
| _ |    |     |     |   | _  |  |

Sheet Title: Maintenance and

Detached Garages -Elevations

Date: 8/31/2016

Sheet Number:

Compactor Elevation - Side

Compactor Elevation - Front

NOTE: SEE SHEET A12 FOR MATERIAL AND COLOR PALETTE.

Compactor Elevation - Rear