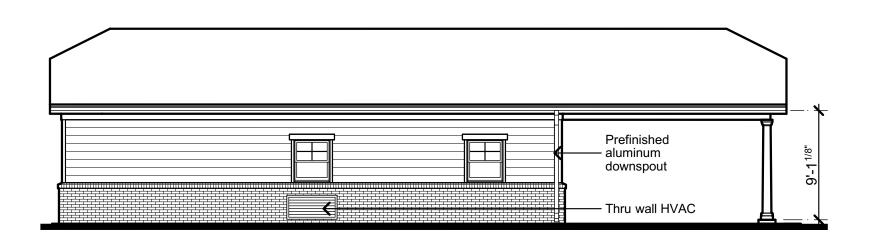

Date: 8/31/2016

Sheet Number:

A9

Maintenance Building - Front

6-Bay Garage - Front

Maintenance Building - Side

Maintenance Building - Care Care Side

NOTE:

COLOR PALETTE.

SEE SHEET A12 FOR MATERIAL AND

6-Bay Garage - Rear

Maintenance Building - Rear

Garage w/Bike Storage - Front

6-Bay Garage - Side

Garage w/Bike Storage - Rear

Planning • Architecture Landscape Architecture

SGN+A, Inc.

Composition roof shingles

315 West Ponce de Leon Avenue Suite 755 Decatur, Georgia 30030 Tel: 404.373.7370 Fax: 404.373.7372 www.sgnplusa.com

| R | e۱ | /IS | SIC | n | S: |  |
|---|----|-----|-----|---|----|--|
| _ |    |     |     |   | _  |  |

Sheet Title: Maintenance and

Detached Garages -Elevations

Date: 8/31/2016

Sheet Number:

Compactor Elevation - Side

Compactor Elevation - Front

NOTE: SEE SHEET A12 FOR MATERIAL AND COLOR PALETTE.

Compactor Elevation - Rear