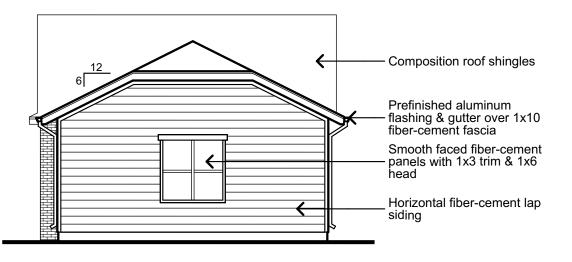

Date: 8/31/2016

Sheet Number:

A9

Maintenance Building - Front

6-Bay Garage - Front

Maintenance Building - Side

Maintenance Building - Care Care Side

NOTE:

COLOR PALETTE.

SEE SHEET A12 FOR MATERIAL AND

6-Bay Garage - Rear

Maintenance Building - Rear

Garage w/Bike Storage - Front

6-Bay Garage - Side

Garage w/Bike Storage - Rear

Planning • Architecture Landscape Architecture

SGN+A, Inc.

Composition roof shingles

315 West Ponce de Leon Avenue Suite 755 Decatur, Georgia 30030 Tel: 404.373.7370 Fax: 404.373.7372 www.sgnplusa.com

| R | e۱ | /IS | SIC | n | S: |  |
|---|----|-----|-----|---|----|--|
| _ |    |     |     |   | _  |  |

Sheet Title: Maintenance and

Detached Garages -Elevations

Date: 8/31/2016

Sheet Number:

Compactor Elevation - Side

Compactor Elevation - Front

NOTE: SEE SHEET A12 FOR MATERIAL AND COLOR PALETTE.

Compactor Elevation - Rear