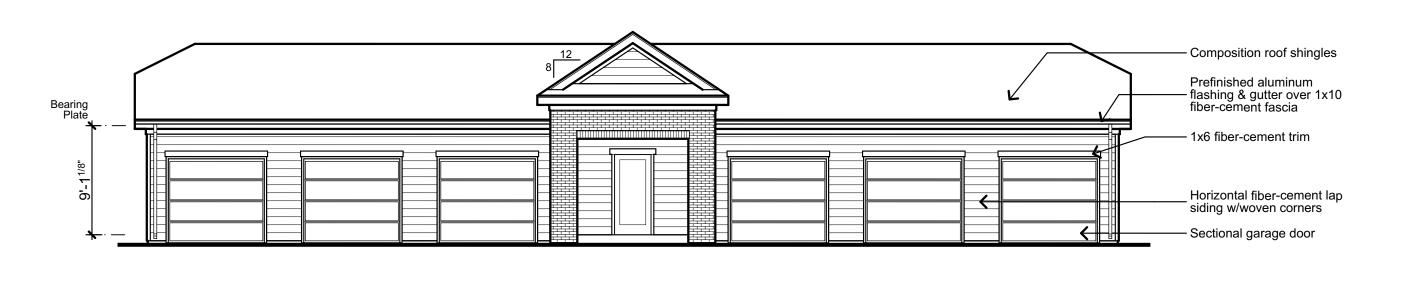

Date: 8/31/2016

Sheet Number:

A9

Maintenance Building - Front

6-Bay Garage - Front

Maintenance Building - Side

Maintenance Building - Care Care Side

NOTE:

COLOR PALETTE.

SEE SHEET A12 FOR MATERIAL AND

6-Bay Garage - Rear

Maintenance Building - Rear

Garage w/Bike Storage - Front

6-Bay Garage - Side

Garage w/Bike Storage - Rear

Planning • Architecture Landscape Architecture

SGN+A, Inc.

Composition roof shingles

315 West Ponce de Leon Avenue Suite 755 Decatur, Georgia 30030 Tel: 404.373.7370 Fax: 404.373.7372 www.sgnplusa.com

| R | e۱ | /IS | SIC | n | S: |  |
|---|----|-----|-----|---|----|--|
| _ |    |     |     |   | _  |  |

Sheet Title: Maintenance and

Detached Garages -Elevations

Date: 8/31/2016

Sheet Number:

Compactor Elevation - Side

Compactor Elevation - Front

NOTE: SEE SHEET A12 FOR MATERIAL AND COLOR PALETTE.

Compactor Elevation - Rear