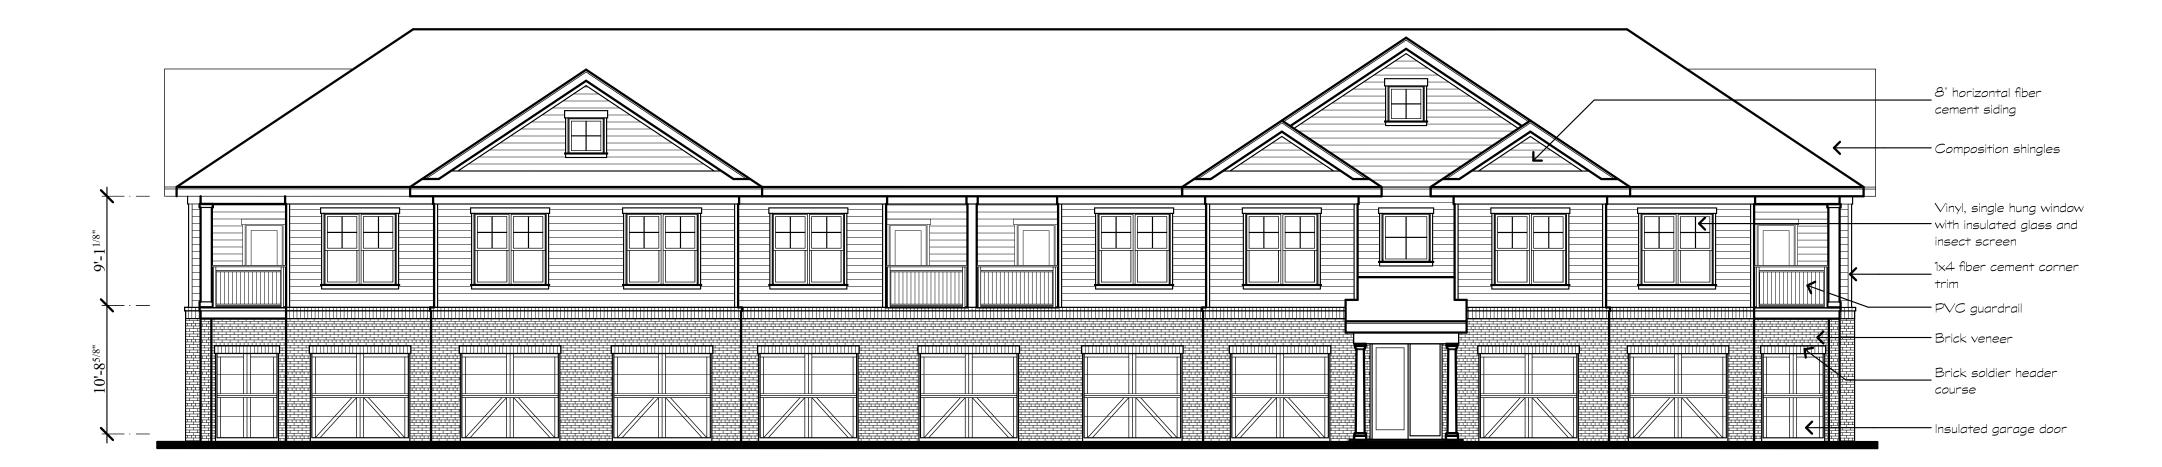

Building Type I

Building #'s 1, 4, 6 & 15, similar

NOTE: SEE SHEET A12 FOR MATERIAL AND COLOR PALETTE.

Building Type I

Building #'s 1, 4, 6 & 15, similar

Planning • Architecture Landscape Architecture

SGN+A, Inc.

315 West Ponce de Leon Avenue Suite 755 Decatur, Georgia 30030 Tel: 404.373.7370 Fax: 404.373.7372 www.sgnplusa.com

Revisions:

te: Description:

Preliminary Design Concepts

Apartments Village at
View High
Lee's Summit, Missouri

A Residential Development by:

Cityscape

This drawing as an instrument of services, is and shall remain the property of SGN+A and shall not be reproduced, published or used in any way without permission of SGN+A, Inc.

Sheet Title:
Type I - Building
Elevations

Date: 8/30/2016

Sheet Number:

A1

Building Type I

Building #'s 1, 4, 6 & 15, similar

NOTE: SEE SHEET A12 FOR MATERIAL AND COLOR PALETTE.

Building Type I