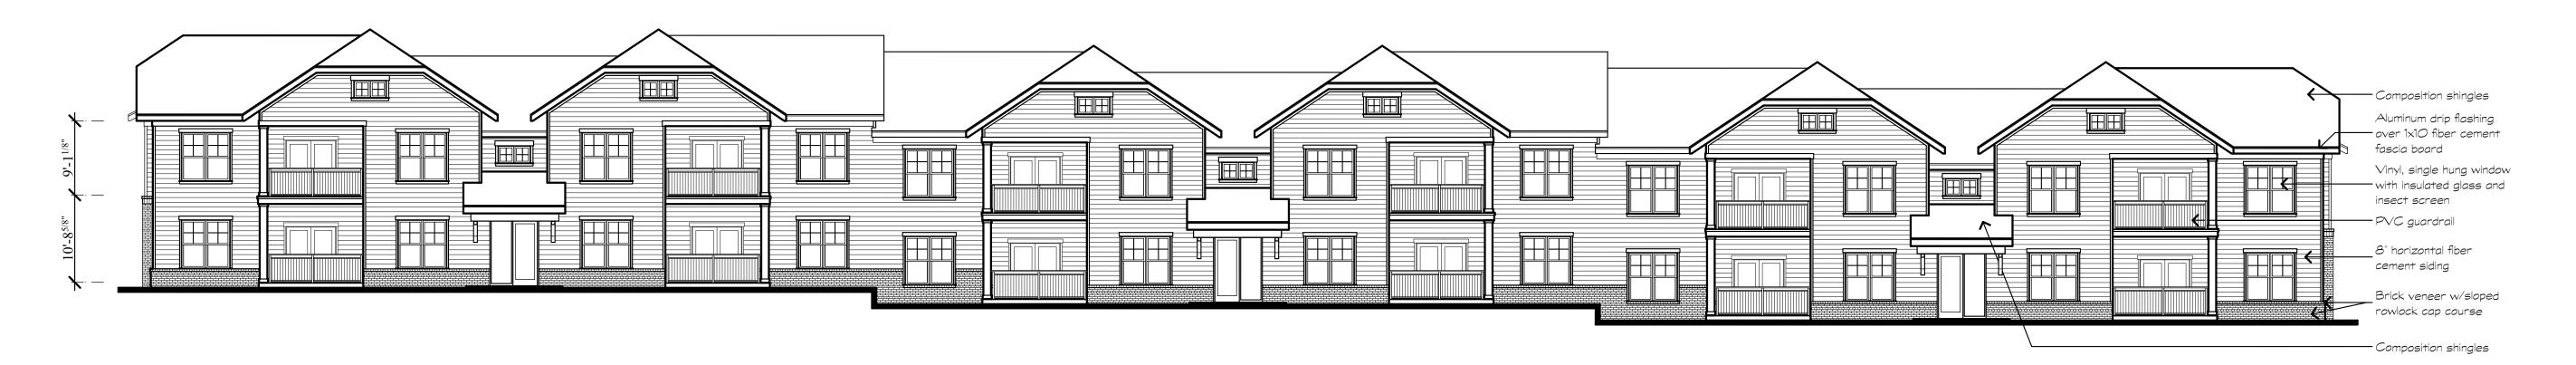

## Building Type II

Building #'s 2 & 14 Building # 11, similar

### Building Type II

Building #'s 2 & 14 Building # 11, similar

Building Type II

Building #'s 2, 11 & 14

Planning • Architecture Landscape Architecture

SGN+A, Inc.

315 West Ponce de Leon Avenue Suite 755 Decatur, Georgia 30030 Tel: 404.373.7370 Fax: 404.373.7372 www.sgnplusa.com

Revisions:

: Description:

Preliminary
Design Concepts

Apartments - Village at View High

Lee's Summit, Missouri

A Residential Development by:

Cityscape

This drawing as an instrument of services, is and shall remain the property of SGN+A and shall not be reproduced, published or used in any way without permission of SGN+A, Inc.

Sheet Title:
Type II - Building
Elevations

Date: 8/30/2016

NOTE:

COLOR PALETTE.

SEE SHEET A12 FOR MATERIAL AND

Sheet Number:

A3