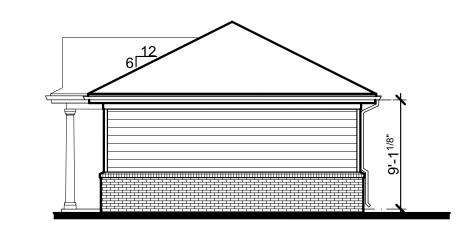

Date: 8/31/2016

Sheet Number:

A9

Maintenance Building - Front

6-Bay Garage - Front

Maintenance Building - Side

Maintenance Building - Care Care Side

NOTE:

COLOR PALETTE.

SEE SHEET A12 FOR MATERIAL AND

6-Bay Garage - Rear

Maintenance Building - Rear

Garage w/Bike Storage - Front

6-Bay Garage - Side

Garage w/Bike Storage - Rear

Planning • Architecture Landscape Architecture

SGN+A, Inc.

Composition roof shingles

315 West Ponce de Leon Avenue Suite 755 Decatur, Georgia 30030 Tel: 404.373.7370 Fax: 404.373.7372 www.sgnplusa.com

| R | e۱ | /IS | SIC | n | S: |  |
|---|----|-----|-----|---|----|--|
| _ |    |     |     |   | _  |  |

Sheet Title: Maintenance and

Detached Garages -Elevations

Date: 8/31/2016

Sheet Number:

Compactor Elevation - Side

Compactor Elevation - Front

NOTE: SEE SHEET A12 FOR MATERIAL AND COLOR PALETTE.

Compactor Elevation - Rear