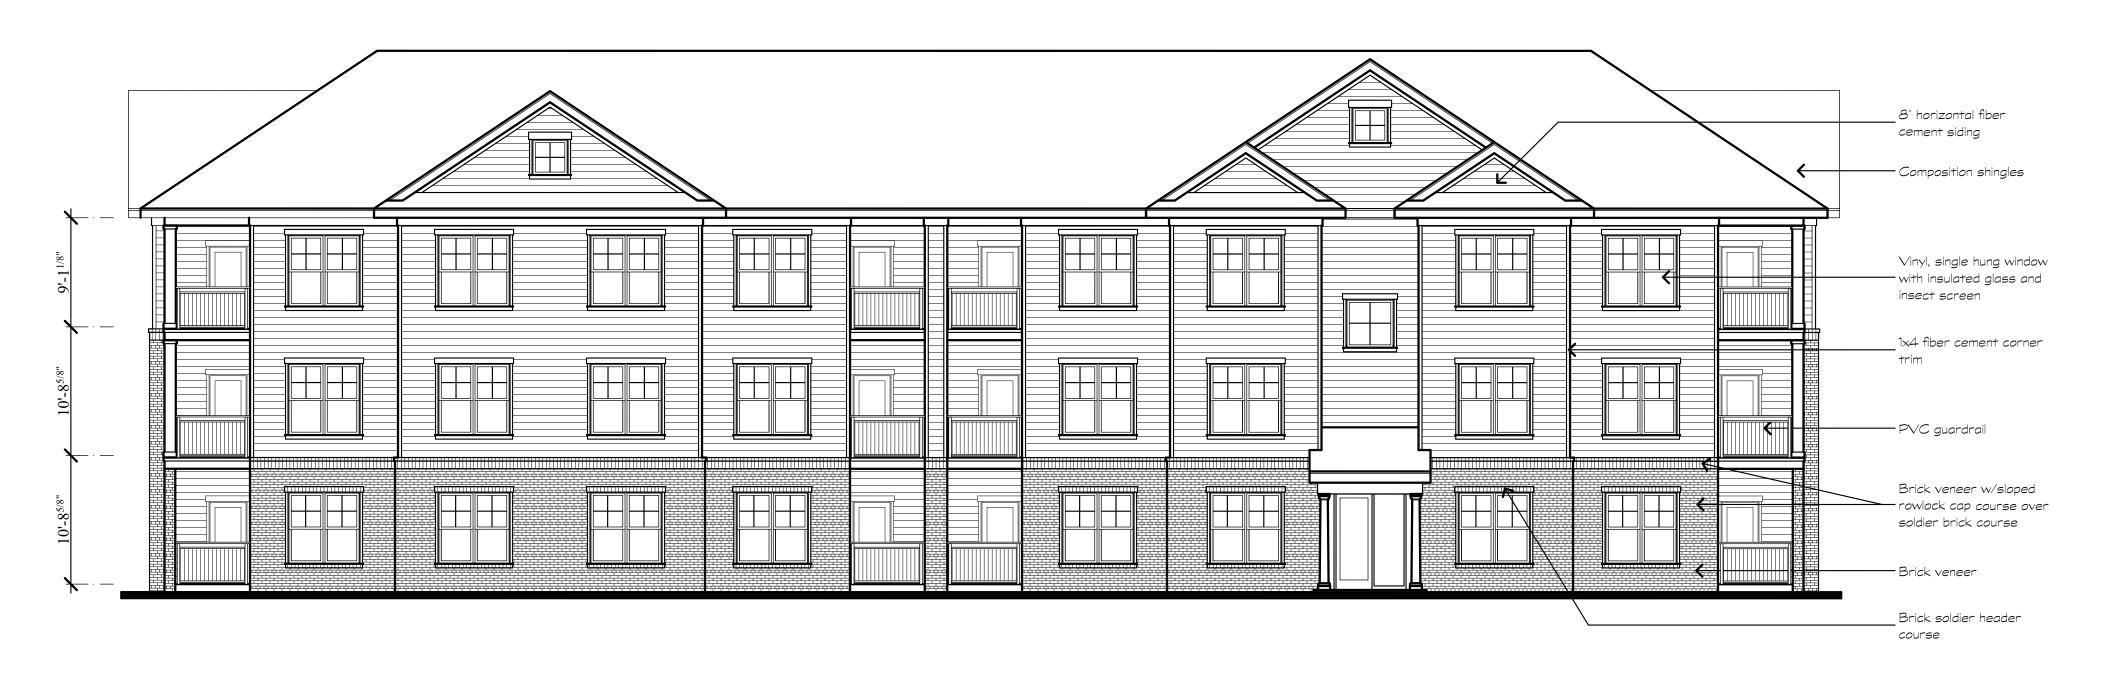

Sheet Title:
Type I - Building
Elevations

Date: 8/30/2016

Sheet Number:

A1

Building Type I

Building #'s 1, 4, 6 & 15, similar

NOTE: SEE SHEET A12 FOR MATERIAL AND COLOR PALETTE.

Building Type I

Building # 15

Planning • Architecture Landscape Architecture

SGN+A, Inc. 315 West Ponce de Leon Avenue

Suite 755
Decatur, Georgia 30030
Tel: 404.373.7370
Fax: 404.373.7372
www.sgnplusa.com

Revisions:

e: Description:

Preliminary
Design Concepts

Apartments -Village at View High

Lee's Summit, Missouri

A Residential Development by:

Cityscap

This drawing as an instrument of services, is and shall remain the property of SGN+A and shall not be reproduced, published or used in any way without permission of SGN+A, Inc.

Sheet Title:
Type I - Building
Elevations

Date: 8/30/2016

Sheet Number: