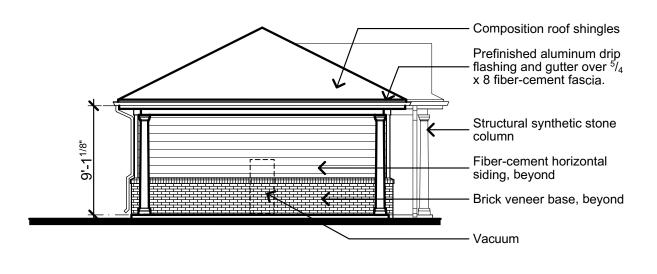

Date: 8/31/2016

Sheet Number:

A9

Maintenance Building - Front

6-Bay Garage - Front

Maintenance Building - Side

Maintenance Building - Care Care Side

NOTE:

COLOR PALETTE.

SEE SHEET A12 FOR MATERIAL AND

6-Bay Garage - Rear

Maintenance Building - Rear

Garage w/Bike Storage - Front

6-Bay Garage - Side

Garage w/Bike Storage - Rear

Planning • Architecture Landscape Architecture

SGN+A, Inc.

Composition roof shingles

315 West Ponce de Leon Avenue Suite 755 Decatur, Georgia 30030 Tel: 404.373.7370 Fax: 404.373.7372 www.sgnplusa.com

| R | e۱ | /IS | SIC | n | S: |  |
|---|----|-----|-----|---|----|--|
| _ |    |     |     |   | _  |  |

Sheet Title: Maintenance and

Detached Garages -Elevations

Date: 8/31/2016

Sheet Number:

Compactor Elevation - Side

Compactor Elevation - Front

NOTE: SEE SHEET A12 FOR MATERIAL AND COLOR PALETTE.

Compactor Elevation - Rear