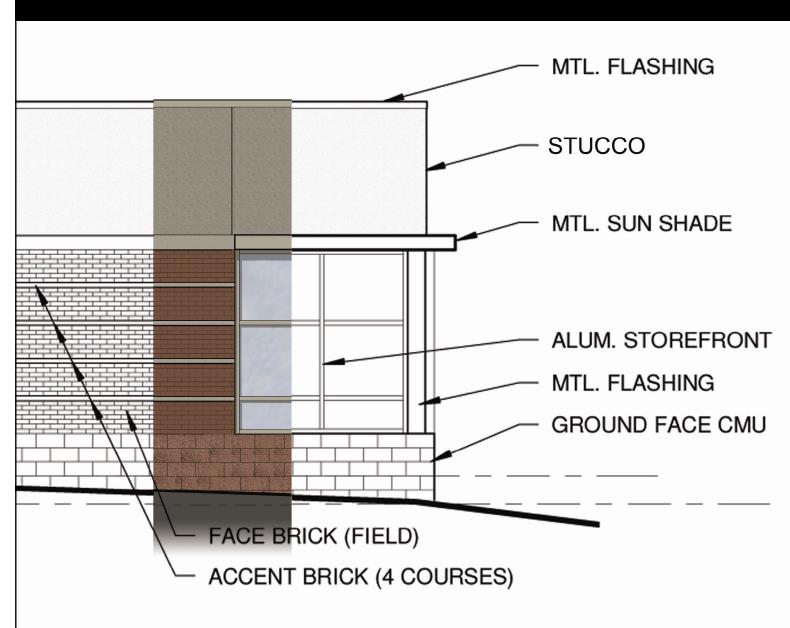

# Lee's Summit, Missouri Police Department Renovation and Addition

PRELIMINARY DEVELOPMENT PLAN

### PDP-1 Existing Site Plan



### PDP-2 Layout Site Plan





### Lower Level

# Upper Level





### Lower Level



### Upper Level



### PDP-3 Grading Plan



### PDP-4 Landscape Plan



### **PDP-5** Elevations



DATE PRINTED: 8/20/2012 2:34:11 FILE PATH: D:/Lee's Summit\_dooog

### **PDP-6** Elevations



### **PDP-7** Elevations



### Concept Images











# View from Entry Drive (Tudor Rd.)



# View from Existing Entry



### View to New Entry



# View from Parking Lot



# View from Entry Drive (Douglas Rd)



### Elevations







#### **PDP-8** Photometric Plan



### **PDP-8** Photometric Plan



### PDP-9 Utility Plan