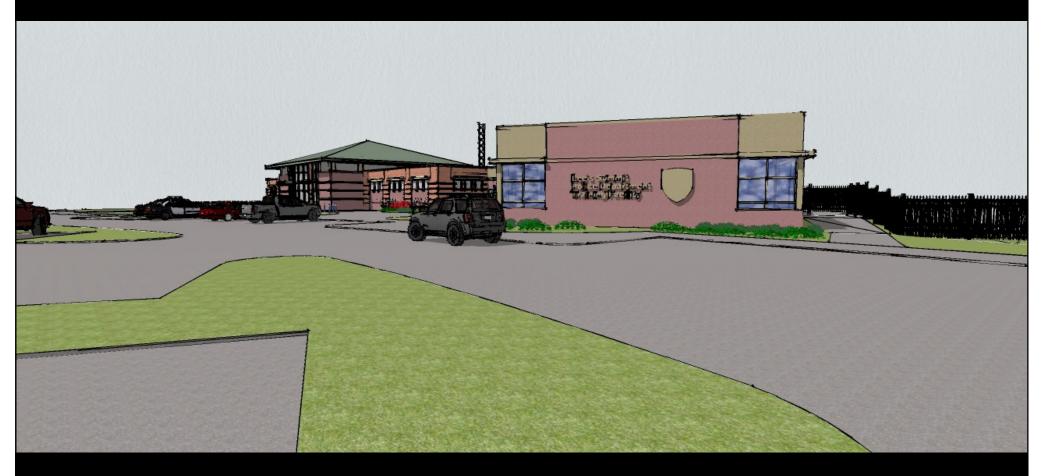

# Lee's Summit, Missouri Police Department Renovation and Addition

PRELIMINARY DEVELOPMENT PLAN

### PDP-1 Existing Site Plan



### PDP-2 Layout Site Plan





### Lower Level

# Upper Level





### Lower Level



### Upper Level



### PDP-3 Grading Plan



### PDP-4 Landscape Plan



### **PDP-5** Elevations



DATE PRINTED: 8/20/2012 2:34:11 FILE PATH: D:/Lee's Summit\_dooog

### **PDP-6** Elevations



### **PDP-7** Elevations



### Concept Images











# View from Entry Drive (Tudor Rd.)



# View from Existing Entry



### View to New Entry



# View from Parking Lot



# View from Entry Drive (Douglas Rd)



### Elevations







#### **PDP-8** Photometric Plan



### **PDP-8** Photometric Plan



### PDP-9 Utility Plan