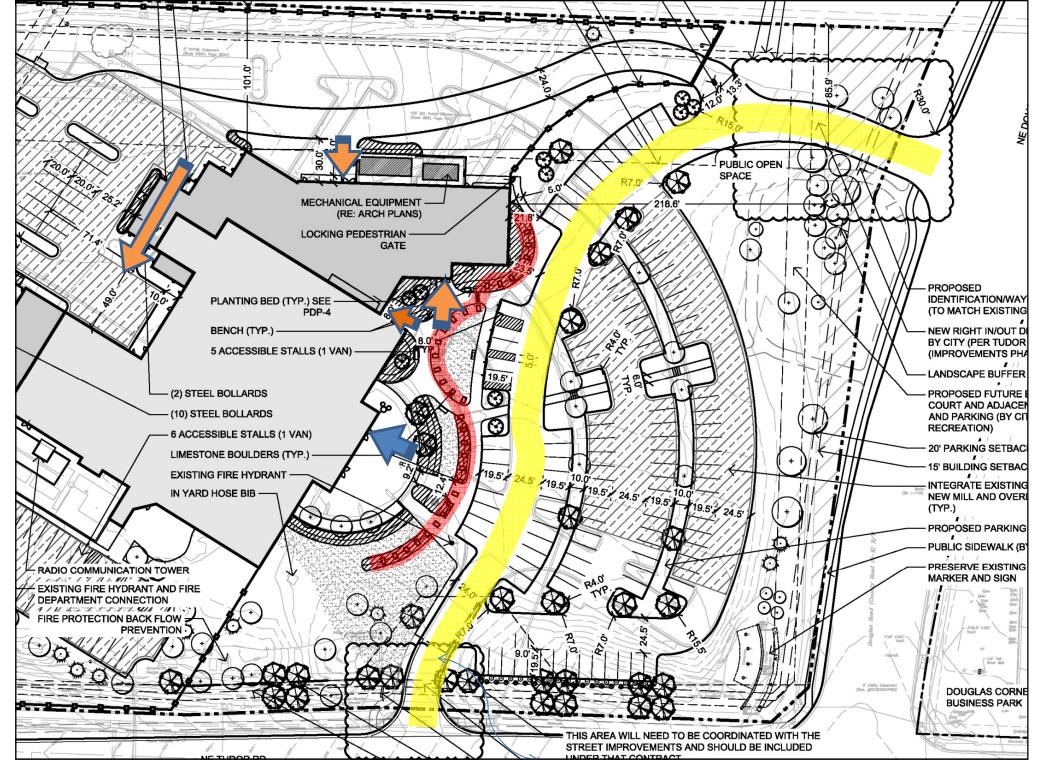

# Lee's Summit, Missouri Police Department Renovation and Addition

PRELIMINARY DEVELOPMENT PLAN

### PDP-1 Existing Site Plan



### PDP-2 Layout Site Plan





### Lower Level

# Upper Level





### Lower Level



### Upper Level



### PDP-3 Grading Plan



### PDP-4 Landscape Plan



### **PDP-5** Elevations



DATE PRINTED: 8/20/2012 2:34:11 FILE PATH: D:/Lee's Summit\_dooog

### **PDP-6** Elevations



### **PDP-7** Elevations



### Concept Images











# View from Entry Drive (Tudor Rd.)



# View from Existing Entry



### View to New Entry



# View from Parking Lot



# View from Entry Drive (Douglas Rd)



### Elevations







#### **PDP-8** Photometric Plan



### **PDP-8** Photometric Plan



### PDP-9 Utility Plan