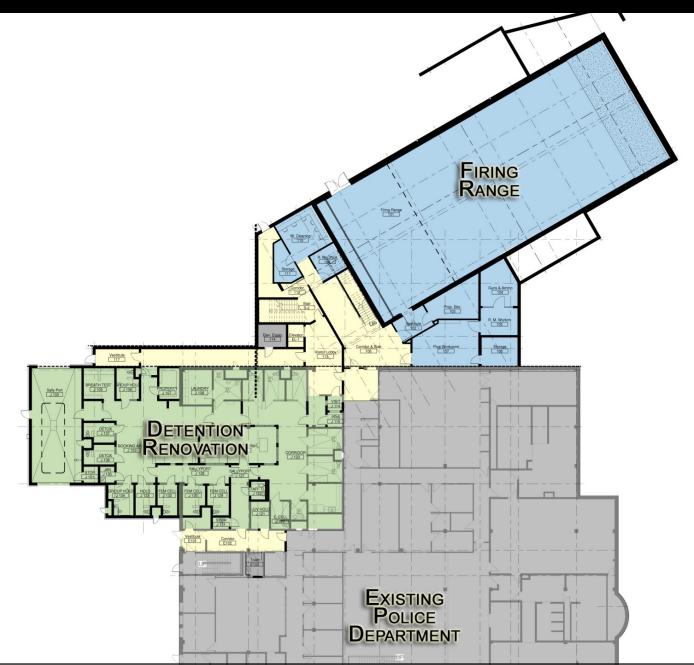

# Lee's Summit, Missouri Police Department Renovation and Addition

PRELIMINARY DEVELOPMENT PLAN

### PDP-1 Existing Site Plan



### PDP-2 Layout Site Plan





### Lower Level

# Upper Level





### Lower Level



### Upper Level



### PDP-3 Grading Plan



### PDP-4 Landscape Plan



### **PDP-5** Elevations



DATE PRINTED: 8/20/2012 2:34:11 FILE PATH: D:/Lee's Summit\_dooog

### **PDP-6** Elevations



### **PDP-7** Elevations



### Concept Images











# View from Entry Drive (Tudor Rd.)



# View from Existing Entry



### View to New Entry



# View from Parking Lot



# View from Entry Drive (Douglas Rd)



### Elevations







#### **PDP-8** Photometric Plan



### **PDP-8** Photometric Plan



### PDP-9 Utility Plan