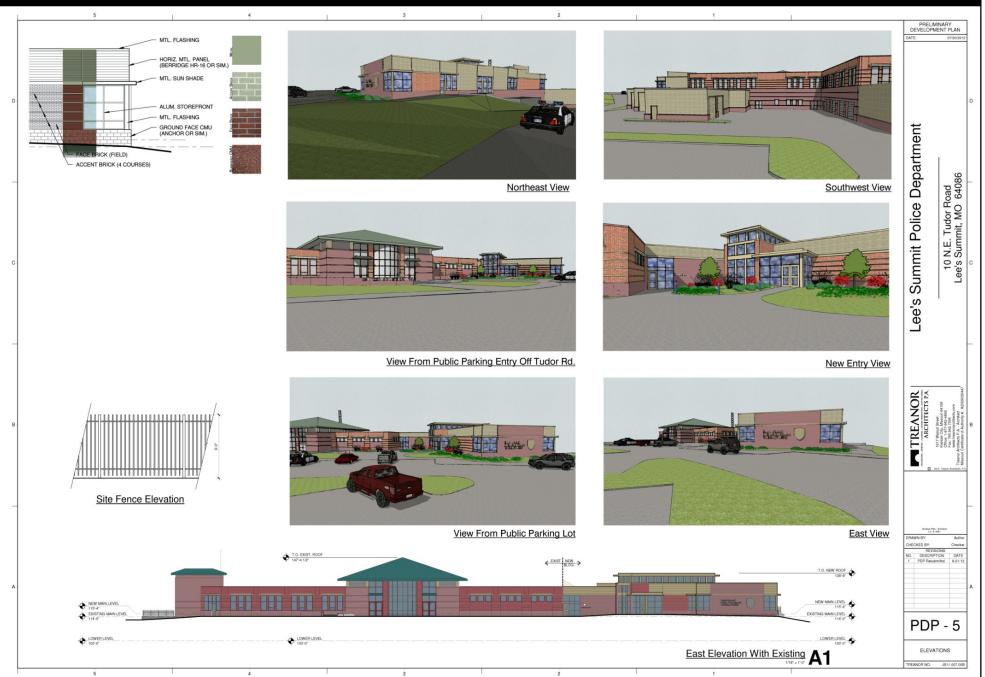

### **PDP-5** Elevations

DATE PRINTED: 8/20/2012 2:34:11 FILE PATH: D:/Lee's Summit\_dooog

### Concept Images