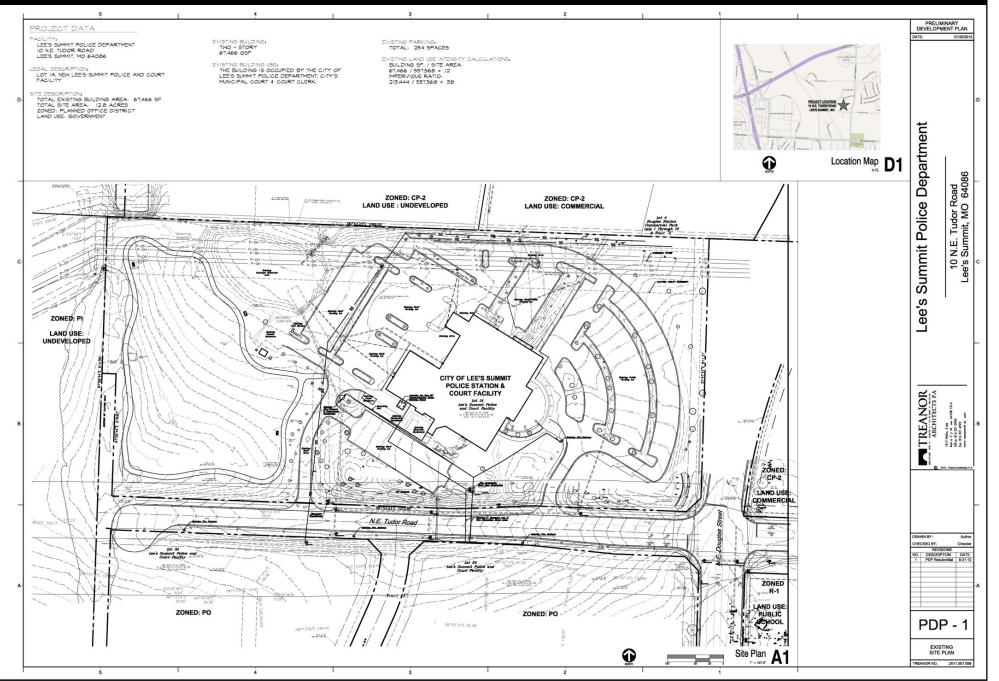

# Lee's Summit, Missouri Police Department Renovation and Addition

PRELIMINARY DEVELOPMENT PLAN

### PDP-1 Existing Site Plan



### PDP-2 Layout Site Plan





### Lower Level

# Upper Level





### Lower Level



### Upper Level



### PDP-3 Grading Plan



### PDP-4 Landscape Plan



### **PDP-5** Elevations



DATE PRINTED: 8/20/2012 2:34:11 FILE PATH: D:/Lee's Summit\_dooog

### **PDP-6** Elevations



### **PDP-7** Elevations



### Concept Images











# View from Entry Drive (Tudor Rd.)



# View from Existing Entry



### View to New Entry



# View from Parking Lot



# View from Entry Drive (Douglas Rd)



### Elevations







#### **PDP-8** Photometric Plan



### **PDP-8** Photometric Plan



### PDP-9 Utility Plan