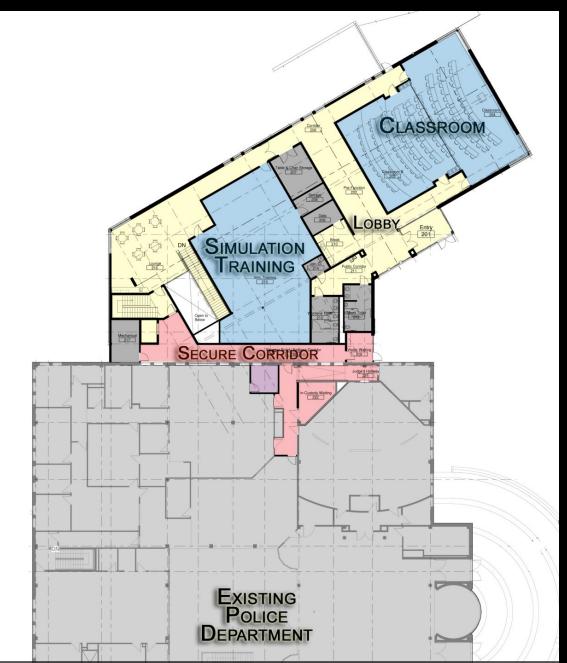

# Lee's Summit, Missouri Police Department Renovation and Addition

PRELIMINARY DEVELOPMENT PLAN

### PDP-1 Existing Site Plan



### PDP-2 Layout Site Plan





### Lower Level

# Upper Level





### Lower Level



### Upper Level



### PDP-3 Grading Plan



### PDP-4 Landscape Plan



### **PDP-5** Elevations



DATE PRINTED: 8/20/2012 2:34:11 FILE PATH: D:/Lee's Summit\_dooog

### **PDP-6** Elevations



### **PDP-7** Elevations



### Concept Images











# View from Entry Drive (Tudor Rd.)



# View from Existing Entry



### View to New Entry



# View from Parking Lot



# View from Entry Drive (Douglas Rd)



### Elevations







#### **PDP-8** Photometric Plan



### **PDP-8** Photometric Plan



### PDP-9 Utility Plan