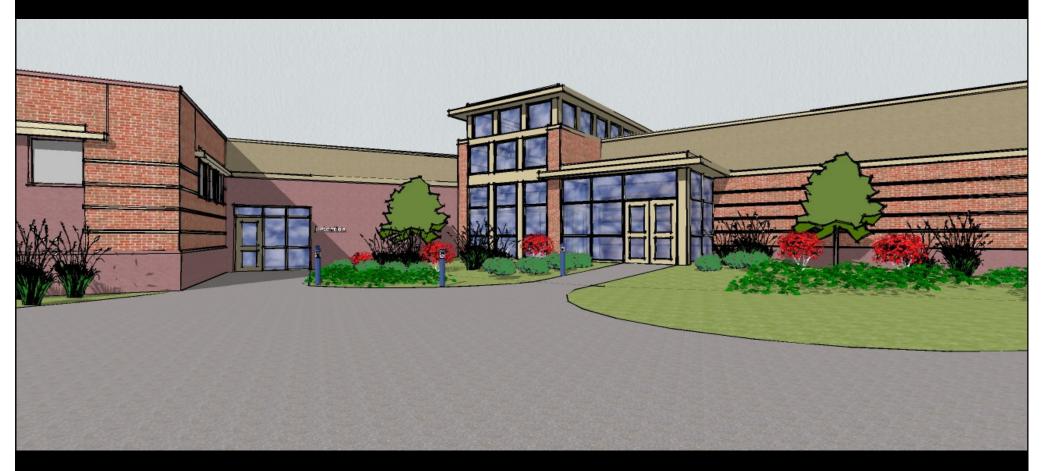

# Lee's Summit, Missouri Police Department Renovation and Addition

PRELIMINARY DEVELOPMENT PLAN

### PDP-1 Existing Site Plan



### PDP-2 Layout Site Plan





### Lower Level

# Upper Level





### Lower Level



### Upper Level



### PDP-3 Grading Plan



### PDP-4 Landscape Plan



### **PDP-5** Elevations



DATE PRINTED: 8/20/2012 2:34:11 FILE PATH: D:/Lee's Summit\_dooog

### **PDP-6** Elevations



### **PDP-7** Elevations



### Concept Images











# View from Entry Drive (Tudor Rd.)



# View from Existing Entry



### View to New Entry



# View from Parking Lot



# View from Entry Drive (Douglas Rd)



### Elevations







#### **PDP-8** Photometric Plan



### **PDP-8** Photometric Plan



### PDP-9 Utility Plan