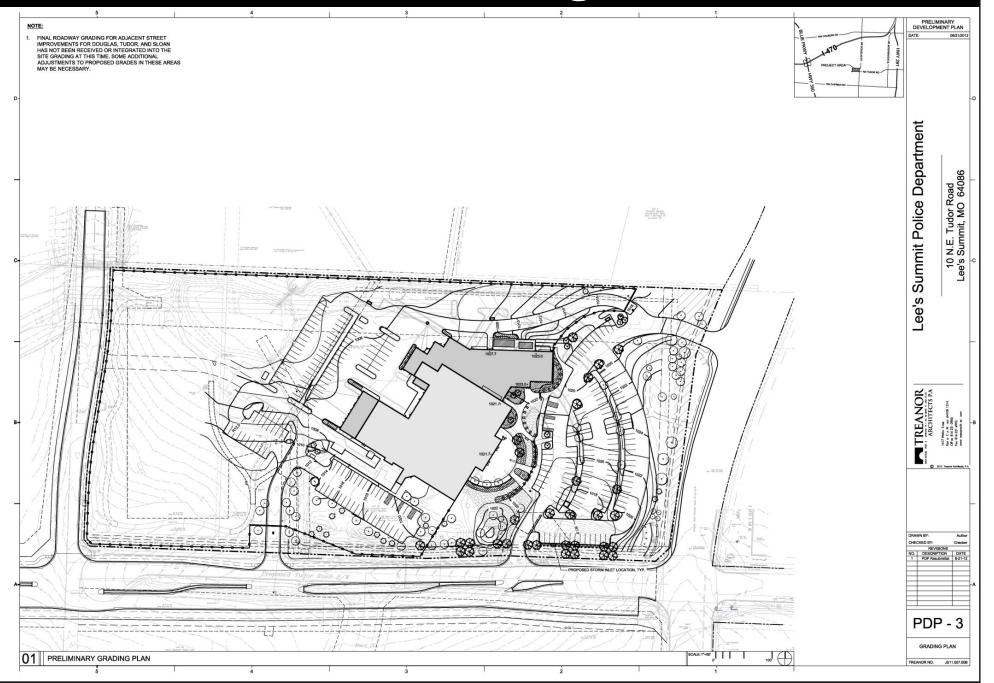

# Lee's Summit, Missouri Police Department Renovation and Addition

PRELIMINARY DEVELOPMENT PLAN

### PDP-1 Existing Site Plan



### PDP-2 Layout Site Plan





### Lower Level

# Upper Level





### Lower Level



### Upper Level



### PDP-3 Grading Plan



### PDP-4 Landscape Plan



### **PDP-5** Elevations



DATE PRINTED: 8/20/2012 2:34:11 FILE PATH: D:/Lee's Summit\_dooog

### **PDP-6** Elevations



### **PDP-7** Elevations



### Concept Images











# View from Entry Drive (Tudor Rd.)



# View from Existing Entry



### View to New Entry



# View from Parking Lot



# View from Entry Drive (Douglas Rd)



### Elevations







#### **PDP-8** Photometric Plan



### **PDP-8** Photometric Plan



### PDP-9 Utility Plan