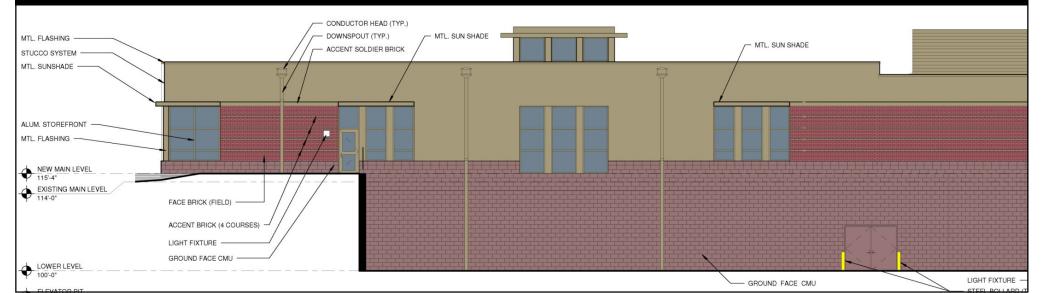

# Lee's Summit, Missouri Police Department Renovation and Addition

PRELIMINARY DEVELOPMENT PLAN

### PDP-1 Existing Site Plan



### PDP-2 Layout Site Plan





### Lower Level

# Upper Level





### Lower Level



### Upper Level



### PDP-3 Grading Plan



### PDP-4 Landscape Plan



### **PDP-5** Elevations



DATE PRINTED: 8/20/2012 2:34:11 FILE PATH: D:/Lee's Summit\_dooog

### **PDP-6** Elevations



### **PDP-7** Elevations



### Concept Images











# View from Entry Drive (Tudor Rd.)



# View from Existing Entry



### View to New Entry



# View from Parking Lot



# View from Entry Drive (Douglas Rd)



### Elevations







#### **PDP-8** Photometric Plan



### **PDP-8** Photometric Plan



### PDP-9 Utility Plan