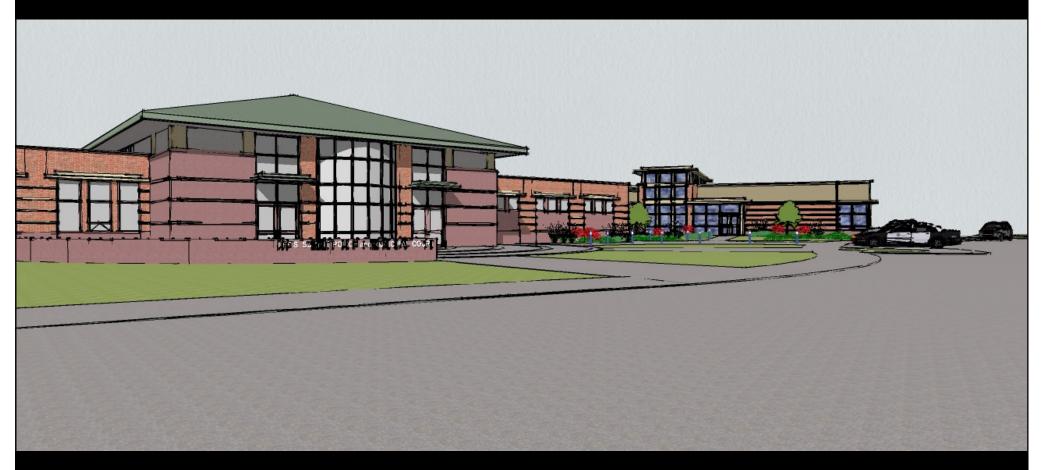

# Lee's Summit, Missouri Police Department Renovation and Addition

PRELIMINARY DEVELOPMENT PLAN

### PDP-1 Existing Site Plan



### PDP-2 Layout Site Plan





### Lower Level

# Upper Level





### Lower Level



### Upper Level



### PDP-3 Grading Plan



### PDP-4 Landscape Plan



### **PDP-5** Elevations



DATE PRINTED: 8/20/2012 2:34:11 FILE PATH: D:/Lee's Summit\_dooog

### **PDP-6** Elevations



### **PDP-7** Elevations



### Concept Images











# View from Entry Drive (Tudor Rd.)



# View from Existing Entry



### View to New Entry



# View from Parking Lot



# View from Entry Drive (Douglas Rd)



### Elevations







#### **PDP-8** Photometric Plan



### **PDP-8** Photometric Plan



### PDP-9 Utility Plan