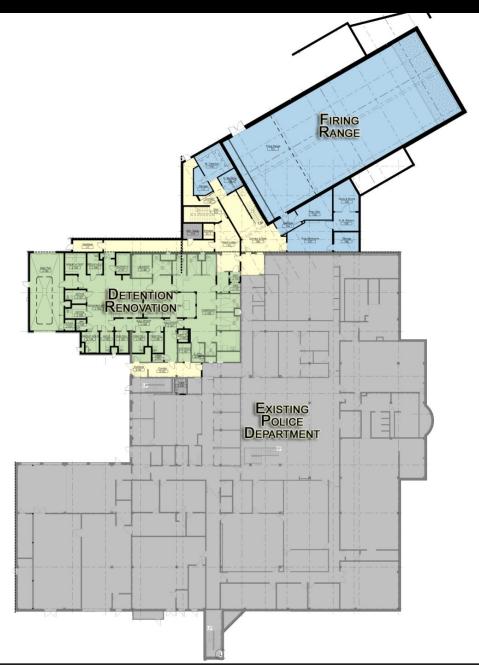

# Lee's Summit, Missouri Police Department Renovation and Addition

PRELIMINARY DEVELOPMENT PLAN

### PDP-1 Existing Site Plan



### PDP-2 Layout Site Plan





### Lower Level

# Upper Level





### Lower Level



### Upper Level



### PDP-3 Grading Plan



### PDP-4 Landscape Plan



### **PDP-5** Elevations



DATE PRINTED: 8/20/2012 2:34:11 FILE PATH: D:/Lee's Summit\_dooog

### **PDP-6** Elevations



### **PDP-7** Elevations



### Concept Images











# View from Entry Drive (Tudor Rd.)



# View from Existing Entry



### View to New Entry



# View from Parking Lot



# View from Entry Drive (Douglas Rd)



### Elevations







#### **PDP-8** Photometric Plan



### **PDP-8** Photometric Plan



### PDP-9 Utility Plan