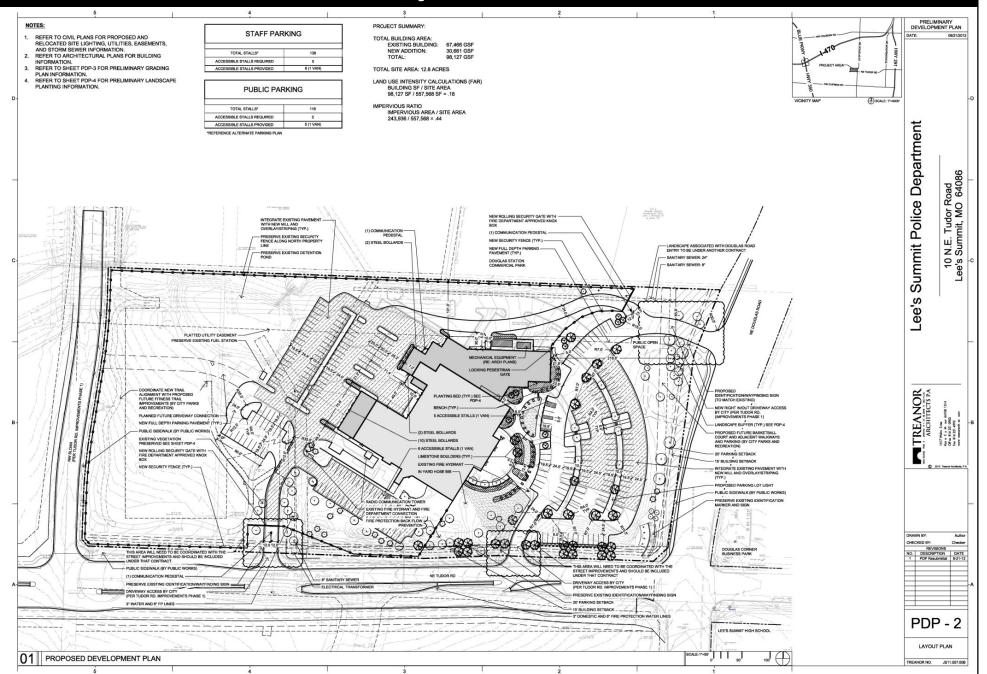

# Lee's Summit, Missouri Police Department Renovation and Addition

PRELIMINARY DEVELOPMENT PLAN

### PDP-1 Existing Site Plan



### PDP-2 Layout Site Plan





### Lower Level

# Upper Level





### Lower Level



### Upper Level



### PDP-3 Grading Plan



### PDP-4 Landscape Plan



### **PDP-5** Elevations



DATE PRINTED: 8/20/2012 2:34:11 FILE PATH: D:/Lee's Summit\_dooog

### **PDP-6** Elevations



### **PDP-7** Elevations



### Concept Images











# View from Entry Drive (Tudor Rd.)



# View from Existing Entry



### View to New Entry



# View from Parking Lot



# View from Entry Drive (Douglas Rd)



### Elevations







#### **PDP-8** Photometric Plan



### **PDP-8** Photometric Plan



### PDP-9 Utility Plan