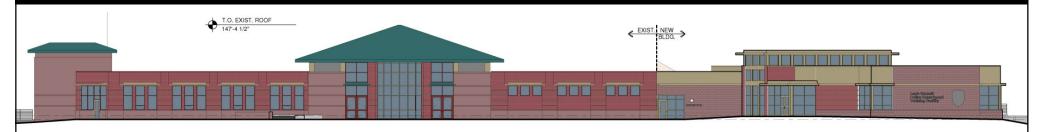

# Lee's Summit, Missouri Police Department Renovation and Addition

PRELIMINARY DEVELOPMENT PLAN

### PDP-1 Existing Site Plan



### PDP-2 Layout Site Plan





### Lower Level

# Upper Level





### Lower Level



### Upper Level



### PDP-3 Grading Plan



### PDP-4 Landscape Plan



### **PDP-5** Elevations



DATE PRINTED: 8/20/2012 2:34:11 FILE PATH: D:/Lee's Summit\_dooog

### **PDP-6** Elevations



### **PDP-7** Elevations



### Concept Images











# View from Entry Drive (Tudor Rd.)



# View from Existing Entry



### View to New Entry



# View from Parking Lot



# View from Entry Drive (Douglas Rd)



### Elevations







#### **PDP-8** Photometric Plan



### **PDP-8** Photometric Plan



### PDP-9 Utility Plan