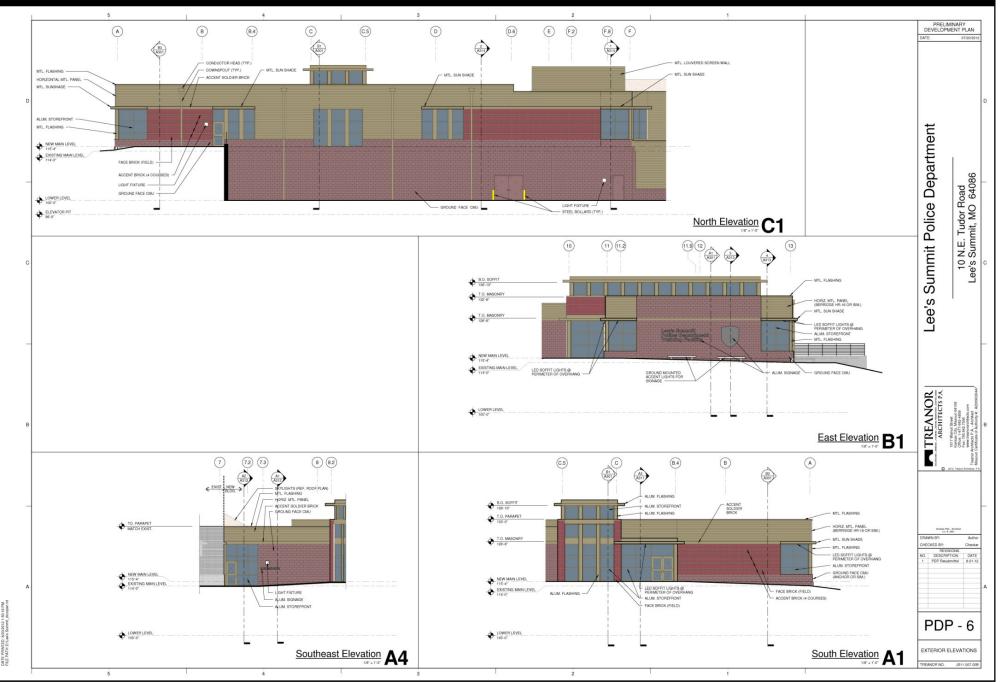

# Lee's Summit, Missouri Police Department Renovation and Addition

PRELIMINARY DEVELOPMENT PLAN

### PDP-1 Existing Site Plan



### PDP-2 Layout Site Plan





### Lower Level

# Upper Level





### Lower Level



### Upper Level



### PDP-3 Grading Plan



### PDP-4 Landscape Plan



### **PDP-5** Elevations



DATE PRINTED: 8/20/2012 2:34:11 FILE PATH: D:/Lee's Summit\_dooog

### **PDP-6** Elevations



### **PDP-7** Elevations



### Concept Images











# View from Entry Drive (Tudor Rd.)



# View from Existing Entry



### View to New Entry



# View from Parking Lot



# View from Entry Drive (Douglas Rd)



### Elevations







#### **PDP-8** Photometric Plan



### **PDP-8** Photometric Plan



### PDP-9 Utility Plan