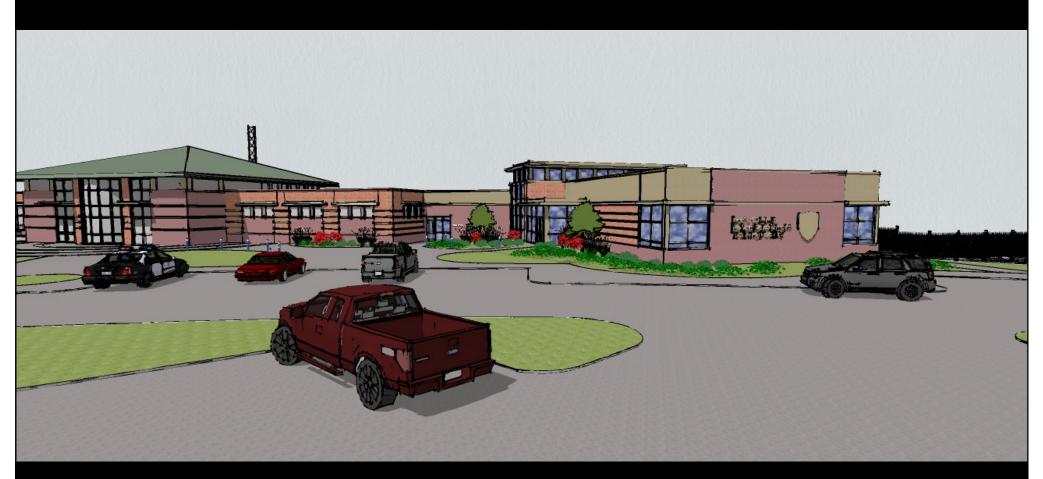

# Lee's Summit, Missouri Police Department Renovation and Addition

PRELIMINARY DEVELOPMENT PLAN

### PDP-1 Existing Site Plan



### PDP-2 Layout Site Plan





### Lower Level

# Upper Level





### Lower Level



### Upper Level



### PDP-3 Grading Plan



### PDP-4 Landscape Plan



### **PDP-5** Elevations



DATE PRINTED: 8/20/2012 2:34:11 FILE PATH: D:/Lee's Summit\_dooog

### **PDP-6** Elevations



### **PDP-7** Elevations



### Concept Images











# View from Entry Drive (Tudor Rd.)



# View from Existing Entry



### View to New Entry



# View from Parking Lot



# View from Entry Drive (Douglas Rd)



### Elevations







#### **PDP-8** Photometric Plan



### **PDP-8** Photometric Plan



### PDP-9 Utility Plan