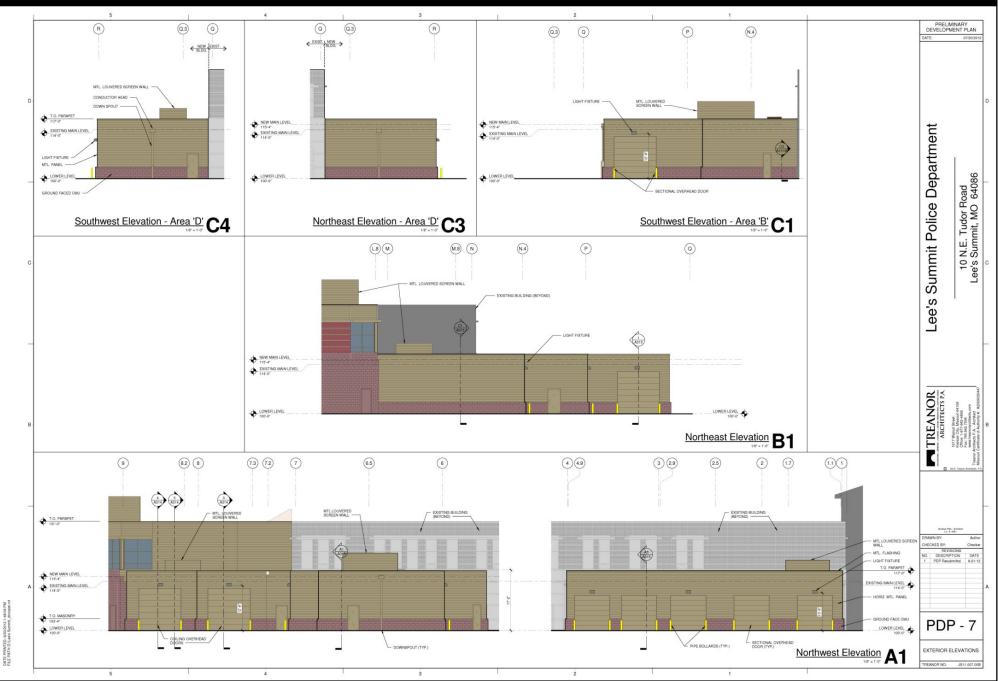

# Lee's Summit, Missouri Police Department Renovation and Addition

PRELIMINARY DEVELOPMENT PLAN

### PDP-1 Existing Site Plan



### PDP-2 Layout Site Plan





### Lower Level

# Upper Level





### Lower Level



### Upper Level



### PDP-3 Grading Plan



### PDP-4 Landscape Plan



### **PDP-5** Elevations



DATE PRINTED: 8/20/2012 2:34:11 FILE PATH: D:/Lee's Summit\_dooog

### **PDP-6** Elevations



### **PDP-7** Elevations



### Concept Images











# View from Entry Drive (Tudor Rd.)



# View from Existing Entry



### View to New Entry



# View from Parking Lot



# View from Entry Drive (Douglas Rd)



### Elevations







#### **PDP-8** Photometric Plan



### **PDP-8** Photometric Plan



### PDP-9 Utility Plan