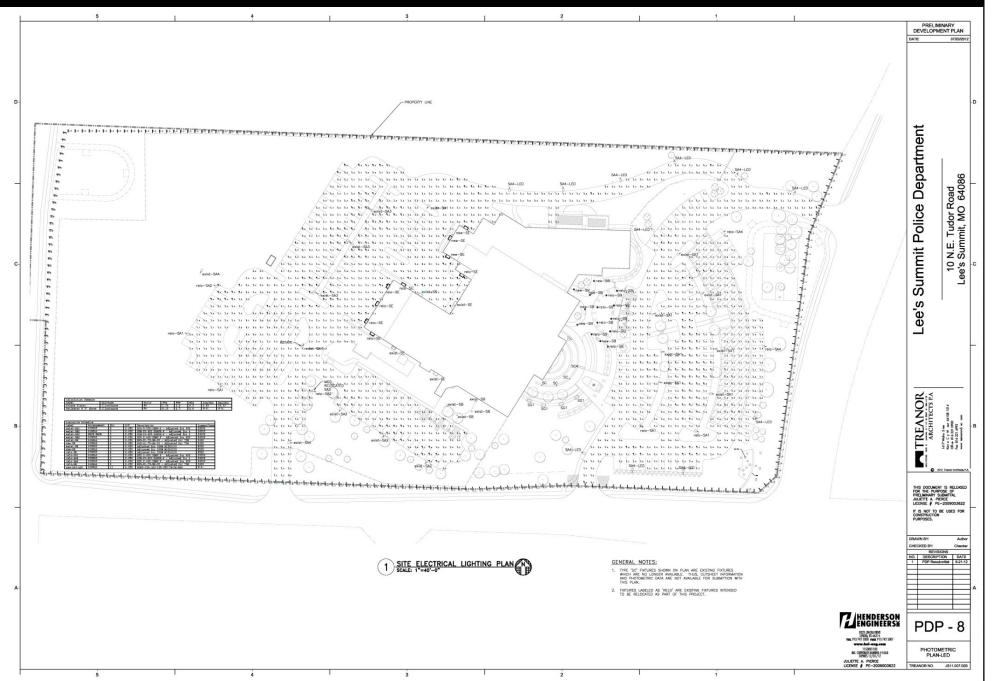

# Lee's Summit, Missouri Police Department Renovation and Addition

PRELIMINARY DEVELOPMENT PLAN

### PDP-1 Existing Site Plan



### PDP-2 Layout Site Plan





### Lower Level

# Upper Level





### Lower Level



### Upper Level



### PDP-3 Grading Plan



### PDP-4 Landscape Plan



### **PDP-5** Elevations



DATE PRINTED: 8/20/2012 2:34:11 FILE PATH: D:/Lee's Summit\_dooog

### **PDP-6** Elevations



### **PDP-7** Elevations



### Concept Images











# View from Entry Drive (Tudor Rd.)



# View from Existing Entry



### View to New Entry



# View from Parking Lot



# View from Entry Drive (Douglas Rd)



### Elevations







#### **PDP-8** Photometric Plan



### **PDP-8** Photometric Plan



### PDP-9 Utility Plan