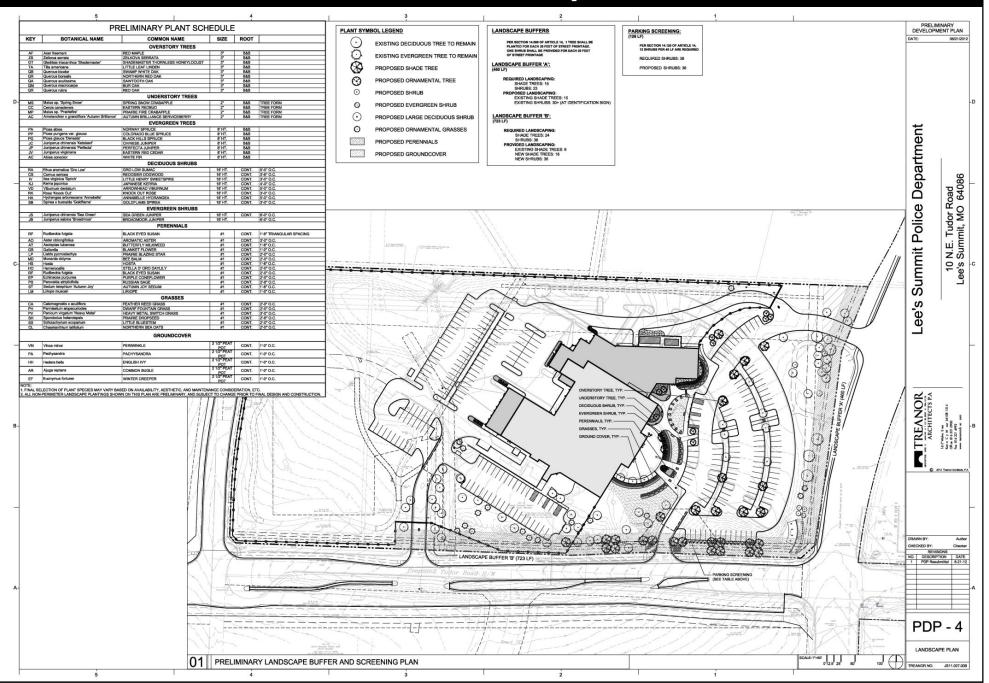

# Lee's Summit, Missouri Police Department Renovation and Addition

PRELIMINARY DEVELOPMENT PLAN

### PDP-1 Existing Site Plan



### PDP-2 Layout Site Plan





### Lower Level

# Upper Level





### Lower Level



### Upper Level



### PDP-3 Grading Plan



### PDP-4 Landscape Plan



### **PDP-5** Elevations



DATE PRINTED: 8/20/2012 2:34:11 FILE PATH: D:/Lee's Summit\_dooog

### **PDP-6** Elevations



### **PDP-7** Elevations



### Concept Images











# View from Entry Drive (Tudor Rd.)



# View from Existing Entry



### View to New Entry



# View from Parking Lot



# View from Entry Drive (Douglas Rd)



### Elevations







#### **PDP-8** Photometric Plan



### **PDP-8** Photometric Plan



### PDP-9 Utility Plan