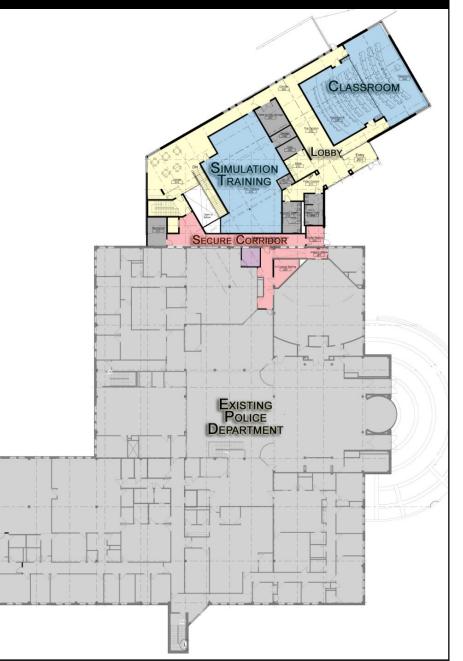

# Lee's Summit, Missouri Police Department Renovation and Addition

PRELIMINARY DEVELOPMENT PLAN

### PDP-1 Existing Site Plan



### PDP-2 Layout Site Plan





### Lower Level

# Upper Level





### Lower Level



### Upper Level



### PDP-3 Grading Plan



### PDP-4 Landscape Plan



### **PDP-5** Elevations



DATE PRINTED: 8/20/2012 2:34:11 FILE PATH: D:/Lee's Summit\_dooog

### **PDP-6** Elevations



### **PDP-7** Elevations



### Concept Images











# View from Entry Drive (Tudor Rd.)



# View from Existing Entry



### View to New Entry



# View from Parking Lot



# View from Entry Drive (Douglas Rd)



### Elevations







#### **PDP-8** Photometric Plan



### **PDP-8** Photometric Plan



### PDP-9 Utility Plan