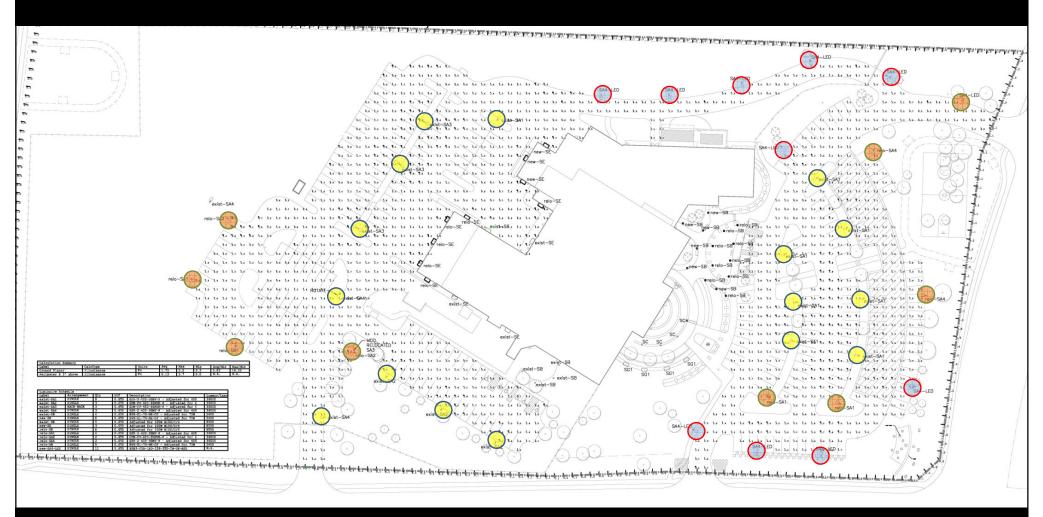

# Lee's Summit, Missouri Police Department Renovation and Addition

PRELIMINARY DEVELOPMENT PLAN

### PDP-1 Existing Site Plan



### PDP-2 Layout Site Plan





### Lower Level

# Upper Level





### Lower Level



### Upper Level



### PDP-3 Grading Plan



### PDP-4 Landscape Plan



### **PDP-5** Elevations



DATE PRINTED: 8/20/2012 2:34:11 FILE PATH: D:/Lee's Summit\_dooog

### **PDP-6** Elevations



### **PDP-7** Elevations



### Concept Images











# View from Entry Drive (Tudor Rd.)



# View from Existing Entry



### View to New Entry



# View from Parking Lot



# View from Entry Drive (Douglas Rd)



### Elevations







#### **PDP-8** Photometric Plan



### **PDP-8** Photometric Plan



### PDP-9 Utility Plan