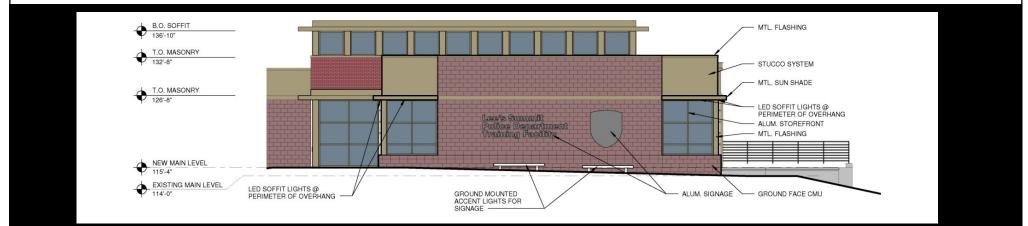

### **PDP-5** Elevations

DATE PRINTED: 8/20/2012 2:34:11 FILE PATH: D:/Lee's Summit\_dooog

### Elevations