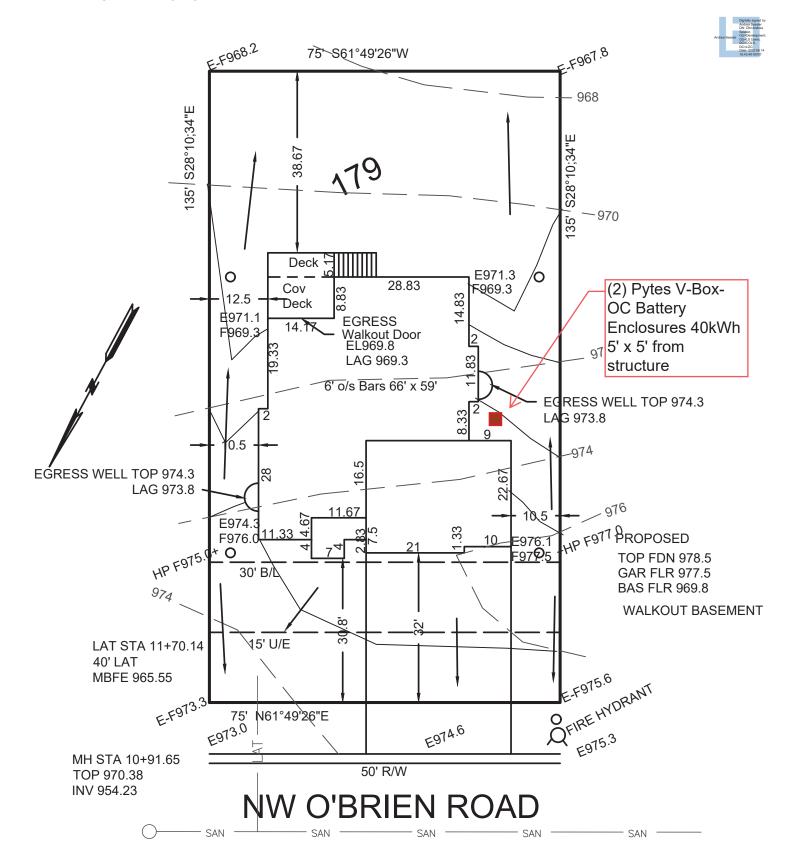

## CONSTRUCTION STAKE PLOT PLAN

Ordered by: TRUMARK HOMES

Description: LOT 179, WOODSIDE RIDGE 2ND PLAT IN LEE'S SUMMIT, MO

Address: 2071 NW O'BRIEN ROAD

LOT AREA 10125 SF

EASE FOR CONSTRUCTION NOTED ON PLANS REVIEW DEVELOPMENT SERVI LEE'S SUMMIT, MISSO 06/14/2022 4:43:21

## STAKED 06-02-2022

This plot plan is not an "as-built" survey as the house was staked prior to being built and cannot be used in place of a "Surveyors Real Property Report". This plot plan was prepared for use before and during foundation construction only and should not be used to establish property lines for fences or other structures. House staked as shown on this plot plan. House dimensions may have been assumed and contractor must check house dimensions shown and compare to the final house plans. Contractor to verify all elevations at job site. Builder must make final decision as to cuts and foundation heights at the job site, any floor elevations shown are shown as a quide only. Sanitary sewer and lateral elevations cannot be verified at time of staking, and it may be necessary to verify sanitary sewer elevation and location (BY DIGGING UP THE SEWER LATERAL) prior to excavation for foundation. Underground utilities and un-platted easements may not be shown. This does not constitute a boundary survey and builder must check to make sure description shown is correct with the deed for the property. It is recommended that no work be done until building permits are obtained and plot plan has been verified by local building codes authorities to comply with all setback and other CONSTRUCTION ENGINEERING SERVICES, INC.

16810-C East 40 Highway
Independence, MO 64055 restrictions. = DRAINAGE PATTERN

BODE NUMBER LS-2114

LS-2114

LAND

LAND

LEE

(816)478-2323 lee@engineeringkc.com

SCALE: 1" = 20' DATE: 05-16-2022 JOB NO: 18367