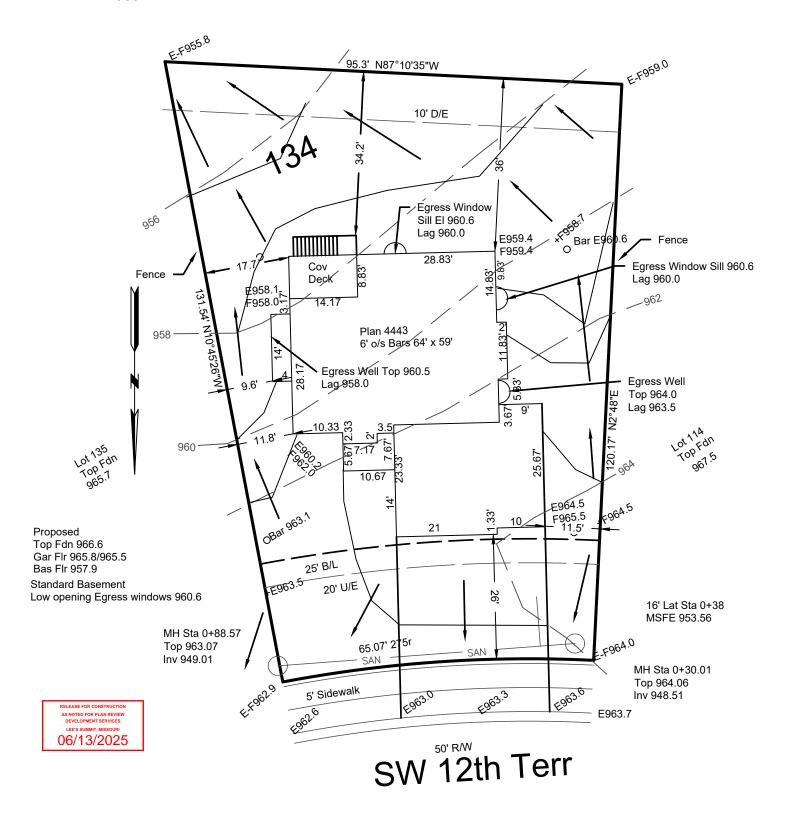

## CONSTRUCTION STAKE PLOT PLAN

Ordered by:Trumark Homes

Description:Lot 134, Highland Meadows 5th Plat in Lee's Summit, MO

Address:2771 SW 12 Terr.

Lot Area 9882 sf

This plot plan is not an "as-built" survey as the house was staked prior to being built and cannot be used in place of a "Surveyors Real Property Report". This plot plan was prepared for use before and during foundation construction only and should not be used to establish property lines for fences or other structures. House staked as shown on this plot plan. House dimensions may have been assumed and contractor must check house dimensions shown and compare to the final house plans. Contractor to verify all elevations at job site. Builder must make final decision as to cuts and foundation heights at the job site, any floor elevations shown are shown as a quide only. Sanitary sewer and lateral elevations cannot be verified at time of staking, and it may be necessary to expose sanitary sewer service connection prior to excavation for foundation. Underground utilities and un-platted easements may not be shown. This does not constitute a boundary survey and builder must check to make sure description shown is correct with the deed for the property. It is recommended that no work be done until building permits are obtained and plot plan has been verified by local building codes authorities to comply with all setback and other restrictions.