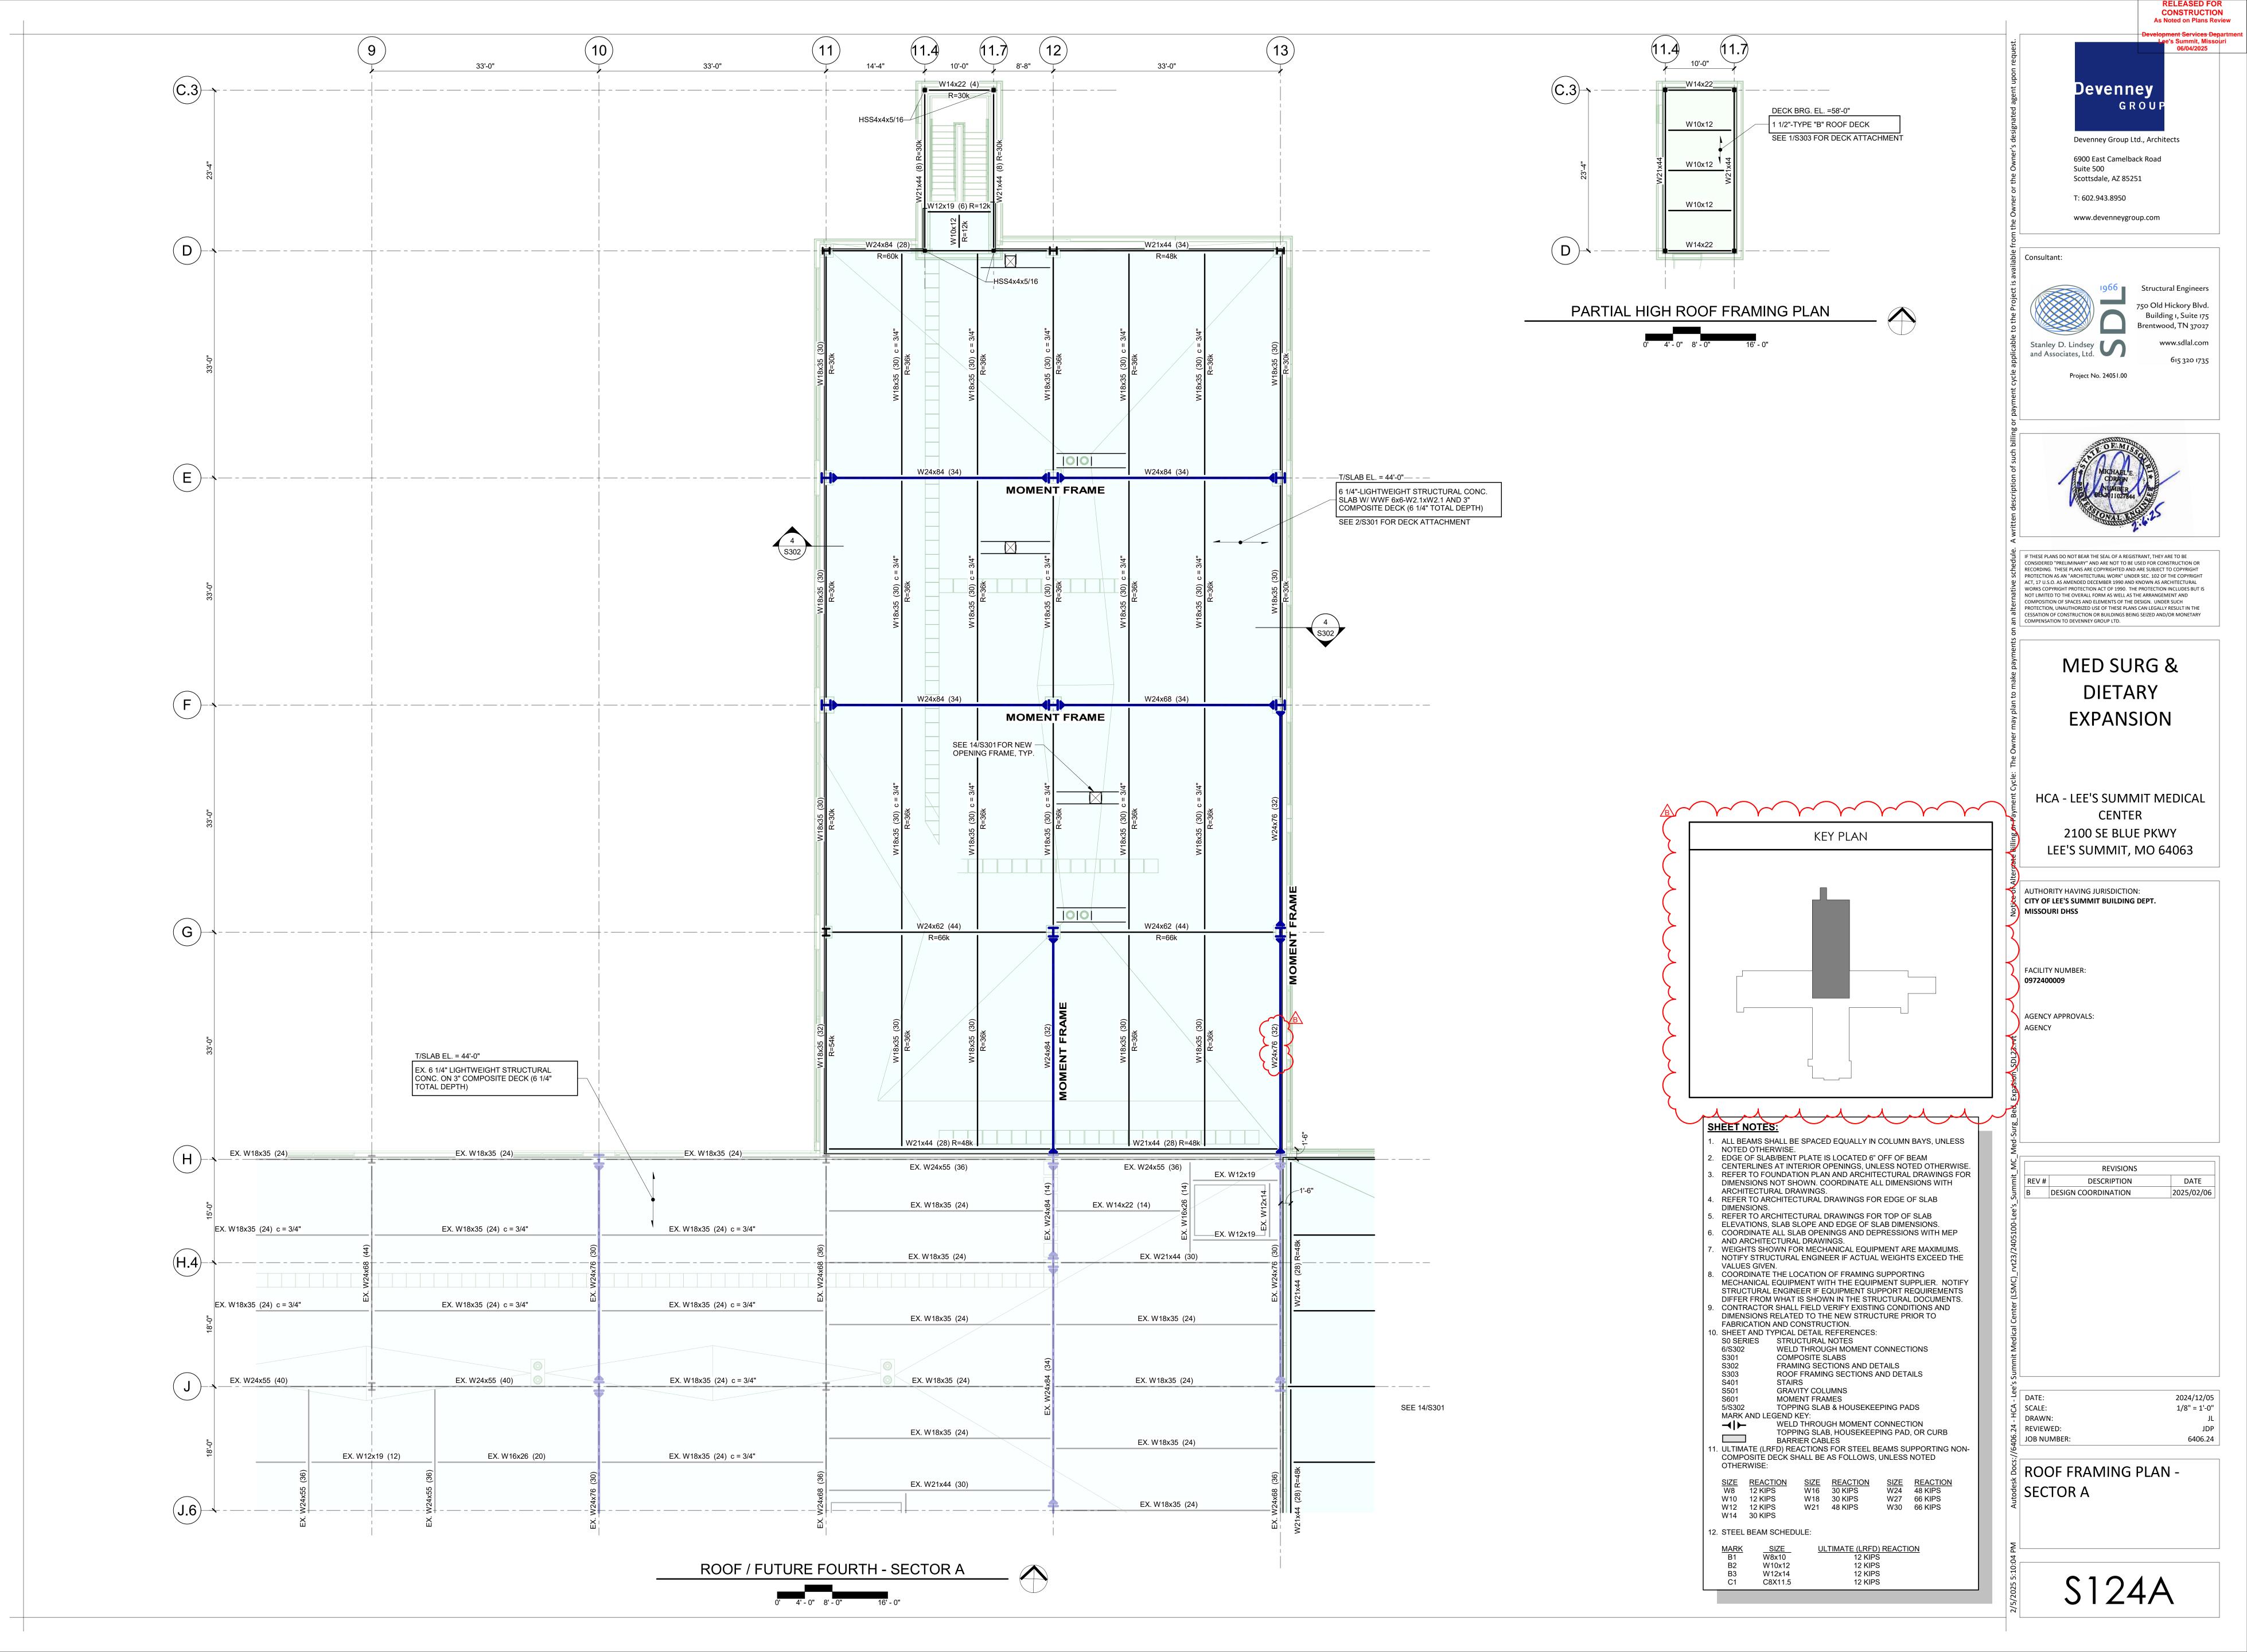

SECOND FLOOR - DIETARY EXPANSION

KEY PLAN

1. ALL BEAMS SHALL BE SPACED EQUALLY IN COLUMN BAYS, UNLESS NOTED OTHERWISE. EDGE OF SLAB/BENT PLATE IS LOCATED 6" OFF OF BEAM CENTERLINES AT INTERIOR OPENINGS, UNLESS NOTED OTHERWISE. REFER TO FOUNDATION PLAN AND ARCHITECTURAL DRAWINGS FOR DIMENSIONS NOT SHOWN. COORDINATE ALL DIMENSIONS WITH ARCHITECTURAL DRAWINGS. REFER TO ARCHITECTURAL DRAWINGS FOR EDGE OF SLAB DIMENSIONS. REFER TO ARCHITECTURAL DRAWINGS FOR TOP OF SLAB ELEVATIONS, SLAB SLOPE AND EDGE OF SLAB DIMENSIONS. COORDINATE ALL SLAB OPENINGS AND DEPRESSIONS WITH MEP AND ARCHITECTURAL DRAWINGS. WEIGHTS SHOWN FOR MECHANICAL EQUIPMENT ARE MAXIMUMS.

SHEET NOTES:

NOTIFY STRUCTURAL ENGINEER IF ACTUAL WEIGHTS EXCEED THE VALUES GIVEN. COORDINATE THE LOCATION OF FRAMING SUPPORTING MECHANICAL EQUIPMENT WITH THE EQUIPMENT SUPPLIER. NOTIFY STRUCTURAL ENGINEER IF EQUIPMENT SUPPORT REQUIREMENTS DIFFER FROM WHAT IS SHOWN IN THE STRUCTURAL DOCUMENTS. CONTRACTOR SHALL FIELD VERIFY EXISTING CONDITIONS AND DIMENSIONS RELATED TO THE NEW STRUCTURE PRIOR TO FABRICATION AND CONSTRUCTION. ). SHEET AND TYPICAL DETAIL REFERENCES:

S0 SERIES STRUCTURAL NOTES WELD THROUGH MOMENT CONNECTIONS COMPOSITE SLABS S301 S302 S303 FRAMING SECTIONS AND DETAILS ROOF FRAMING SECTIONS AND DETAILS **GRAVITY COLUMNS** S501 S601 MOMENT FRAMES 5/S302 TOPPING SLAB & HOUSEKEEPING PADS

MARK AND LEGEND KEY: WELD THROUGH MOMENT CONNECTION TOPPING SLAB, HOUSEKEEPING PAD, OR CURB BARRIER CABLES 1. ULTIMATE (LRFD) REACTIONS FOR STEEL BEAMS SUPPORTING NON-COMPOSITÈ DEĆK SHALL BE AS FOLLOWS, UNLESS NOTED OTHERWISE:

SIZE<br/>W8REACTION<br/>12 KIPSSIZE<br/>W16REACTION<br/>30 KIPSSIZE<br/>W24REACTION<br/>48 KIPS W10 12 KIPS W18 30 KIPS W27 66 KIPS W12 12 KIPS W21 48 KIPS W30 66 KIPS

W14 30 KIPS 12. STEEL BEAM SCHEDULE:

ULTIMATE (LRFD) REACTION 12 KIPS SIZE W8x10 B2 W10x12 12 KIPS В3 12 KIPS W12x14 C1 C8X11.5 12 KIPS

CONSTRUCTION
As Noted on Plans Review

Structural Engineers 750 Old Hickory Blvd. www.sdlal.com

CONSIDERED "PRELIMINARY" AND ARE NOT TO BE USED FOR CONSTRUCTION OR RECORDING. THESE PLANS ARE COPYRIGHTED AND ARE SUBJECT TO COPYRIGHT PROTECTION AS AN "ARCHITECTURAL WORK" UNDER SEC. 102 OF THE COPYRIGHT ACT, 17 U.S.O. AS AMENDED DECEMBER 1990 AND KNOWN AS ARCHITECTURAL WORKS COPYRIGHT PROTECTION ACT OF 1990. THE PROTECTION INCLUDES BUT IS PROTECTION, UNAUTHORIZED USE OF THESE PLANS CAN LEGALLY RESULT IN THE CESSATION OF CONSTRUCTION OR BUILDINGS BEING SEIZED AND/OR MONETARY