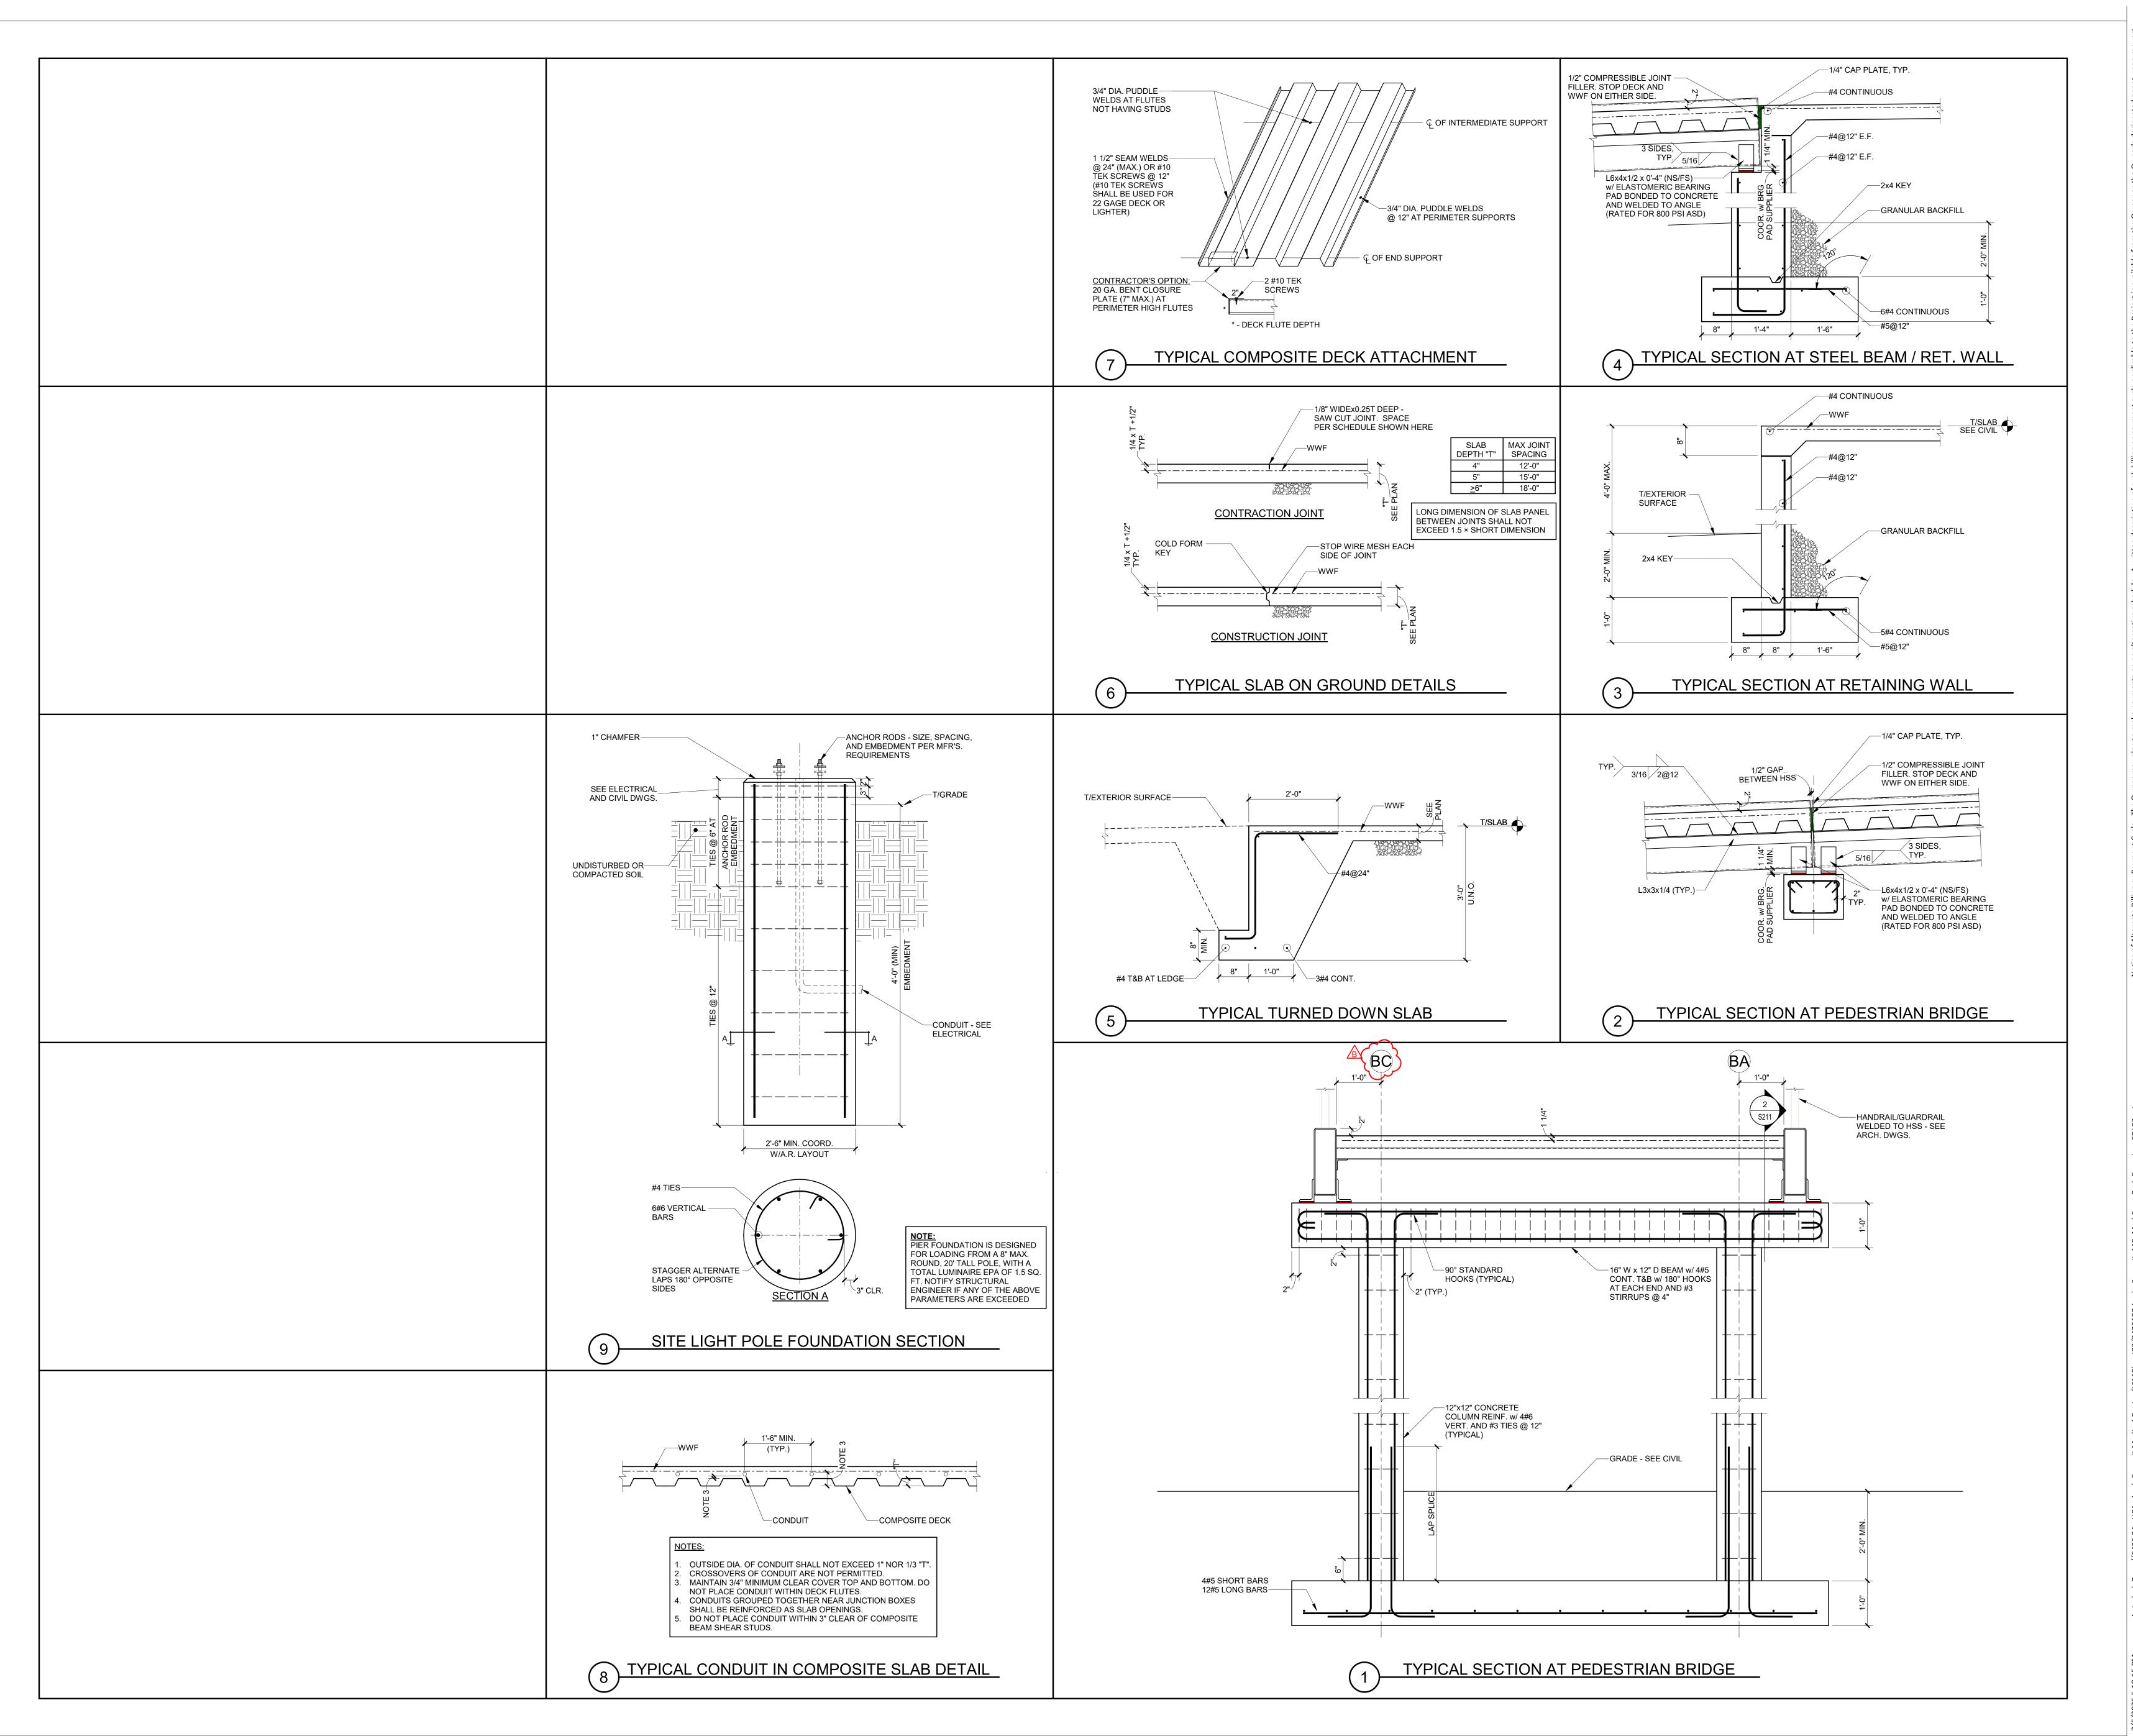

AGENCY APPROVALS: AGENCY

REVISIONS DATE DESCRIPTION

2025/02/06

B DESIGN COORDINATION

2024/12/05 SCALE: 3/4" = 1'-0" DRAWN: REVIEWED: 6406.24

TYPICAL FOUNDATION AND SLAB ON GROUND SECTIONS AND DETAILS

\$201

Devenney GROUF Devenney Group Ltd., Architects 6900 East Camelback Road Suite 500 Scottsdale, AZ 85251

AGENCY APPROVALS: AGENCY

REVISIONS DATE DESCRIPTION 2025/02/06 B DESIGN COORDINATION

2024/12/05 SCALE: 3/4" = 1'-0" DRAWN: REVIEWED: JOB NUMBER: 6406.24

PEDESTRIAN BRIDGE STRUCTURAL SECTIONS AND DETAILS

Devenney
GROUP