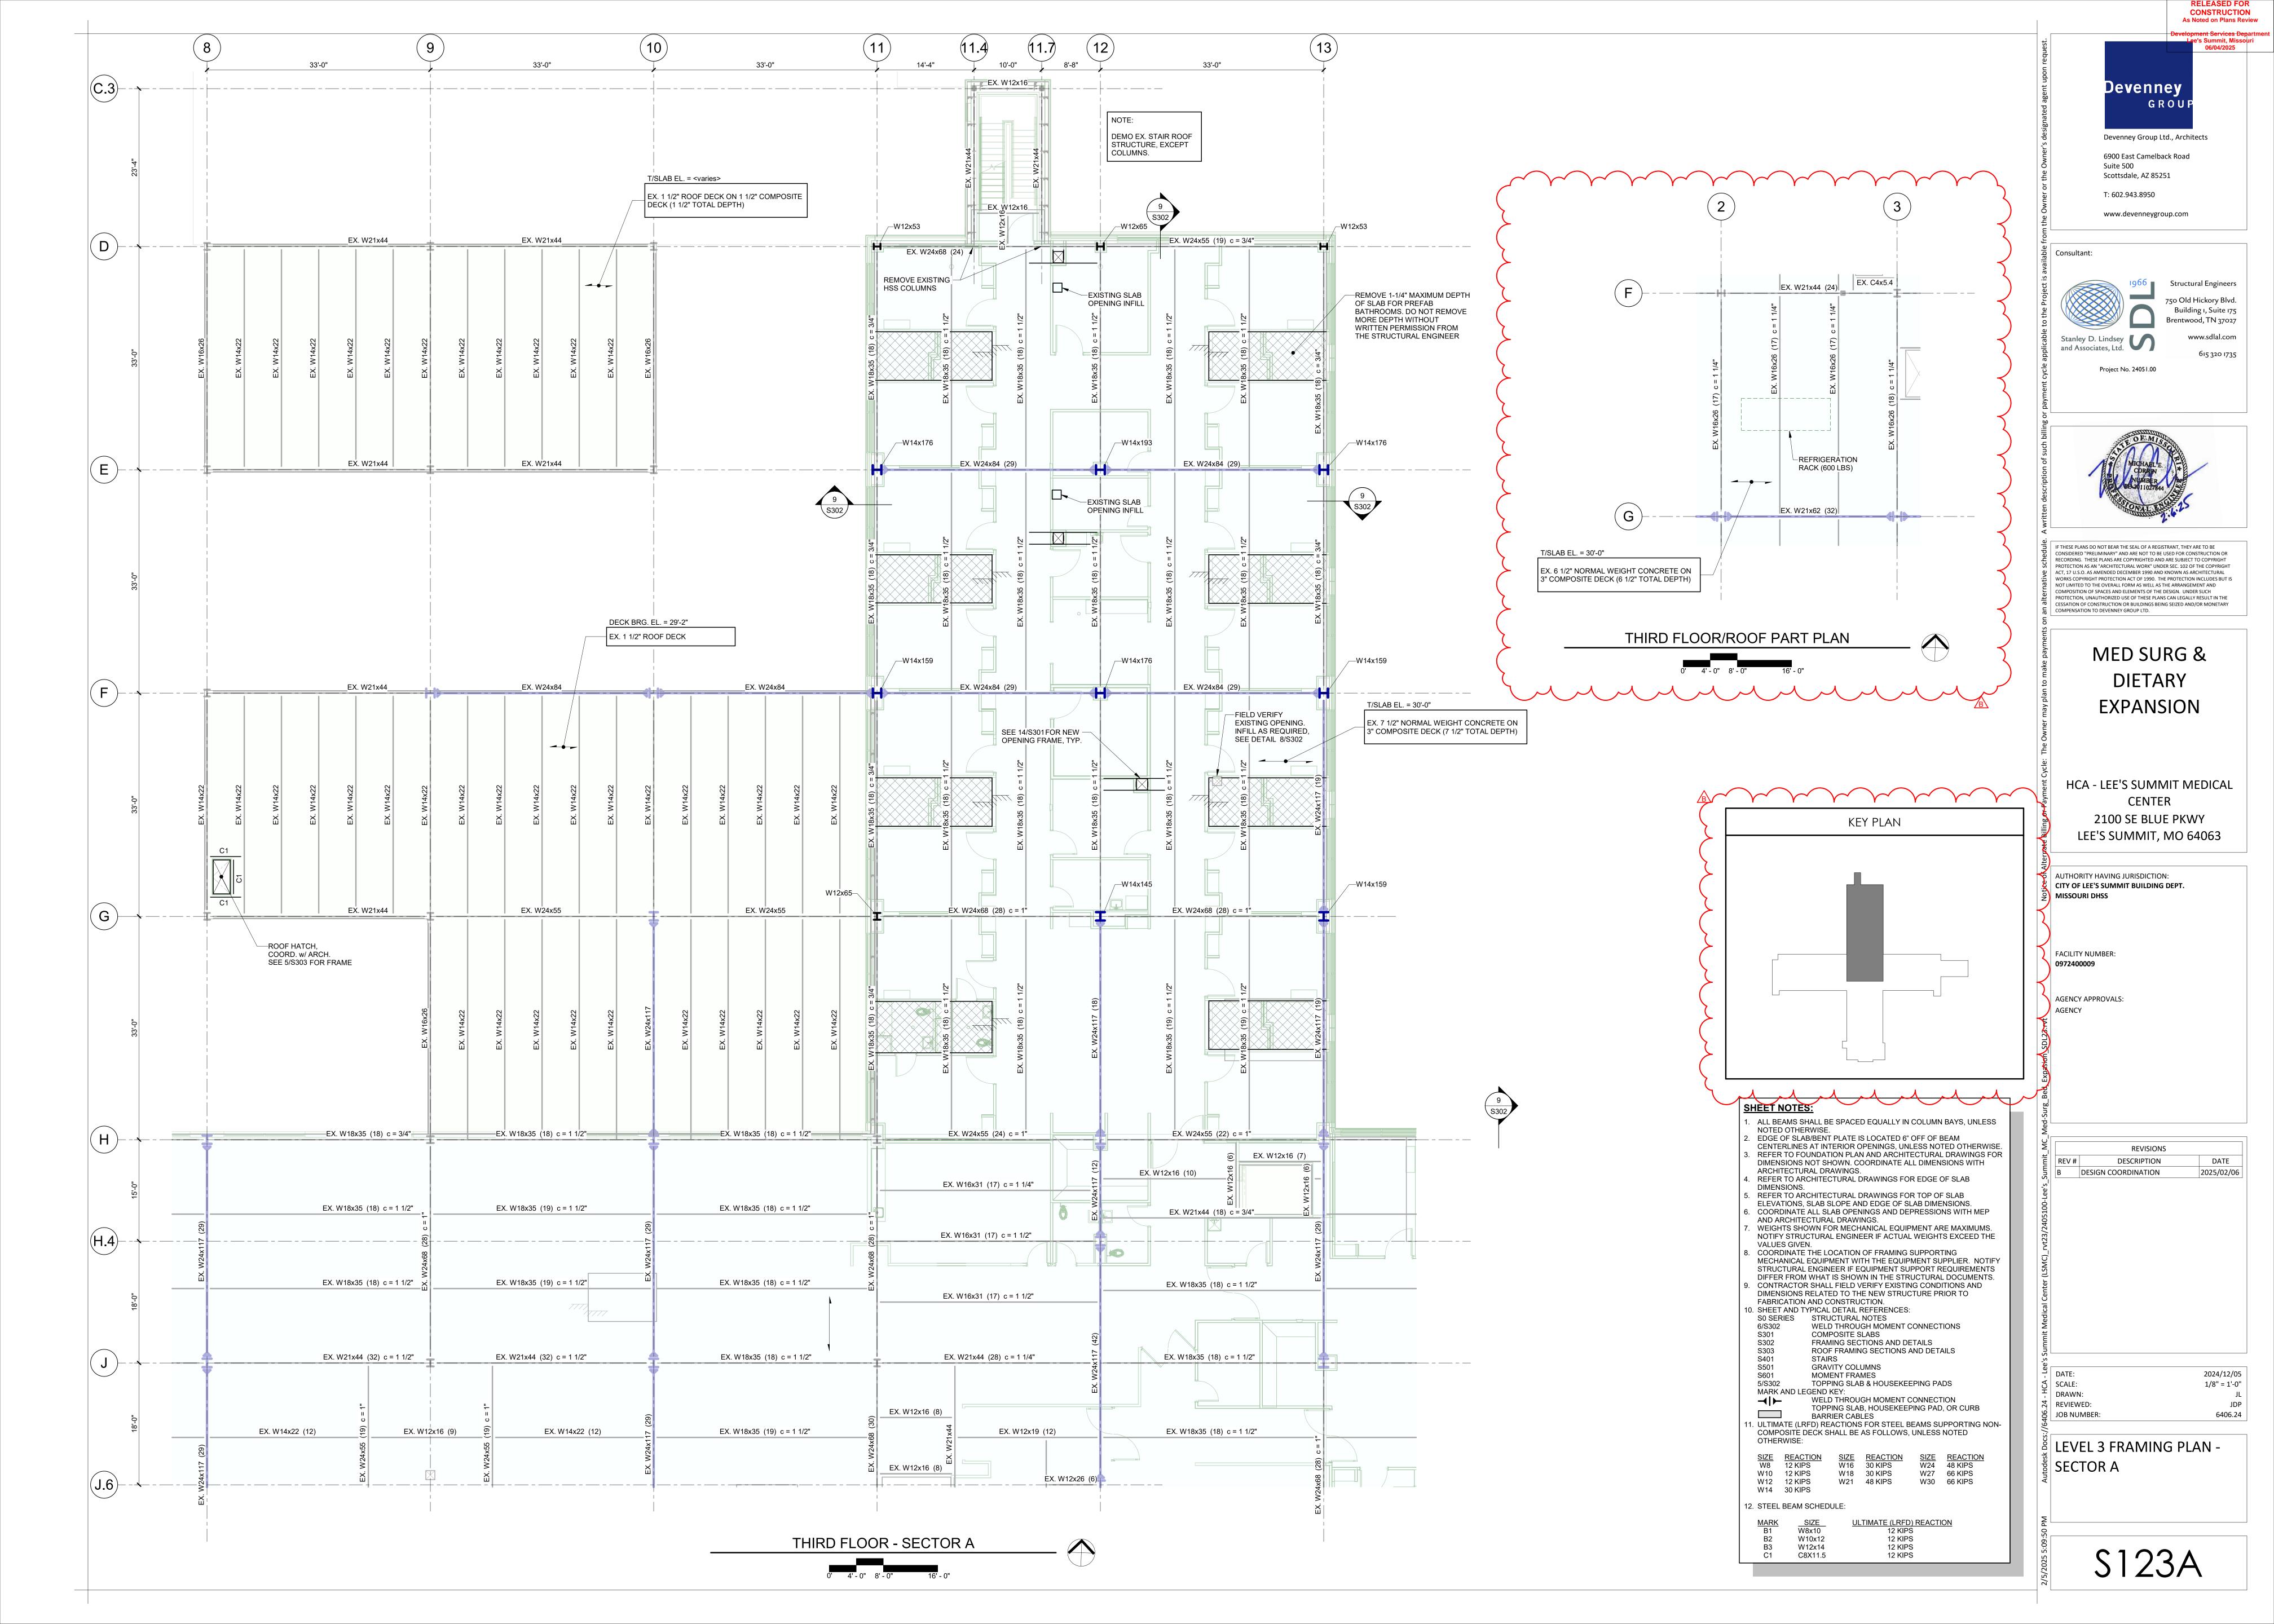

## MED SURG & DIETARY **EXPANSION**

HCA - LEE'S SUMMIT MEDICAL CENTER 2100 SE BLUE PKWY LEE'S SUMMIT, MO 64063

**authority** having jurisdiction: CITY OF LEE'S SUMMIT BUILDING DEPT. MISSOURI DHSS

FACILITY NUMBER: 0972400009

AGENCY APPROVALS: AGENCY

REVISIONS DESCRIPTION DESIGN COORDINATION

DATE

2025/02/06

6406.24

DATE: 2024/12/05 SCALE: 1/8" = 1'-0" T DRAWN: REVIEWED:

LEVEL 2 FRAMING PLAN

JOB NUMBER:

SECOND FLOOR - DIETARY EXPANSION

KEY PLAN

1. ALL BEAMS SHALL BE SPACED EQUALLY IN COLUMN BAYS, UNLESS NOTED OTHERWISE. EDGE OF SLAB/BENT PLATE IS LOCATED 6" OFF OF BEAM CENTERLINES AT INTERIOR OPENINGS, UNLESS NOTED OTHERWISE. REFER TO FOUNDATION PLAN AND ARCHITECTURAL DRAWINGS FOR DIMENSIONS NOT SHOWN. COORDINATE ALL DIMENSIONS WITH ARCHITECTURAL DRAWINGS. REFER TO ARCHITECTURAL DRAWINGS FOR EDGE OF SLAB DIMENSIONS. REFER TO ARCHITECTURAL DRAWINGS FOR TOP OF SLAB ELEVATIONS, SLAB SLOPE AND EDGE OF SLAB DIMENSIONS. COORDINATE ALL SLAB OPENINGS AND DEPRESSIONS WITH MEP AND ARCHITECTURAL DRAWINGS. WEIGHTS SHOWN FOR MECHANICAL EQUIPMENT ARE MAXIMUMS.

SHEET NOTES:

NOTIFY STRUCTURAL ENGINEER IF ACTUAL WEIGHTS EXCEED THE VALUES GIVEN. COORDINATE THE LOCATION OF FRAMING SUPPORTING MECHANICAL EQUIPMENT WITH THE EQUIPMENT SUPPLIER. NOTIFY STRUCTURAL ENGINEER IF EQUIPMENT SUPPORT REQUIREMENTS DIFFER FROM WHAT IS SHOWN IN THE STRUCTURAL DOCUMENTS. CONTRACTOR SHALL FIELD VERIFY EXISTING CONDITIONS AND DIMENSIONS RELATED TO THE NEW STRUCTURE PRIOR TO FABRICATION AND CONSTRUCTION. ). SHEET AND TYPICAL DETAIL REFERENCES:

S0 SERIES STRUCTURAL NOTES WELD THROUGH MOMENT CONNECTIONS COMPOSITE SLABS S301 S302 S303 FRAMING SECTIONS AND DETAILS ROOF FRAMING SECTIONS AND DETAILS **GRAVITY COLUMNS** S501 S601 MOMENT FRAMES 5/S302 TOPPING SLAB & HOUSEKEEPING PADS

MARK AND LEGEND KEY: WELD THROUGH MOMENT CONNECTION TOPPING SLAB, HOUSEKEEPING PAD, OR CURB BARRIER CABLES 1. ULTIMATE (LRFD) REACTIONS FOR STEEL BEAMS SUPPORTING NON-COMPOSITÈ DEĆK SHALL BE AS FOLLOWS, UNLESS NOTED OTHERWISE:

SIZE<br/>W8REACTION<br/>12 KIPSSIZE<br/>W16REACTION<br/>30 KIPSSIZE<br/>W24REACTION<br/>48 KIPS W10 12 KIPS W18 30 KIPS W27 66 KIPS W12 12 KIPS W21 48 KIPS W30 66 KIPS

W14 30 KIPS 12. STEEL BEAM SCHEDULE:

ULTIMATE (LRFD) REACTION 12 KIPS SIZE W8x10 B2 W10x12 12 KIPS В3 12 KIPS W12x14 C1 C8X11.5 12 KIPS

CONSTRUCTION
As Noted on Plans Review

Structural Engineers 750 Old Hickory Blvd. www.sdlal.com

CONSIDERED "PRELIMINARY" AND ARE NOT TO BE USED FOR CONSTRUCTION OR RECORDING. THESE PLANS ARE COPYRIGHTED AND ARE SUBJECT TO COPYRIGHT PROTECTION AS AN "ARCHITECTURAL WORK" UNDER SEC. 102 OF THE COPYRIGHT ACT, 17 U.S.O. AS AMENDED DECEMBER 1990 AND KNOWN AS ARCHITECTURAL WORKS COPYRIGHT PROTECTION ACT OF 1990. THE PROTECTION INCLUDES BUT IS PROTECTION, UNAUTHORIZED USE OF THESE PLANS CAN LEGALLY RESULT IN THE CESSATION OF CONSTRUCTION OR BUILDINGS BEING SEIZED AND/OR MONETARY