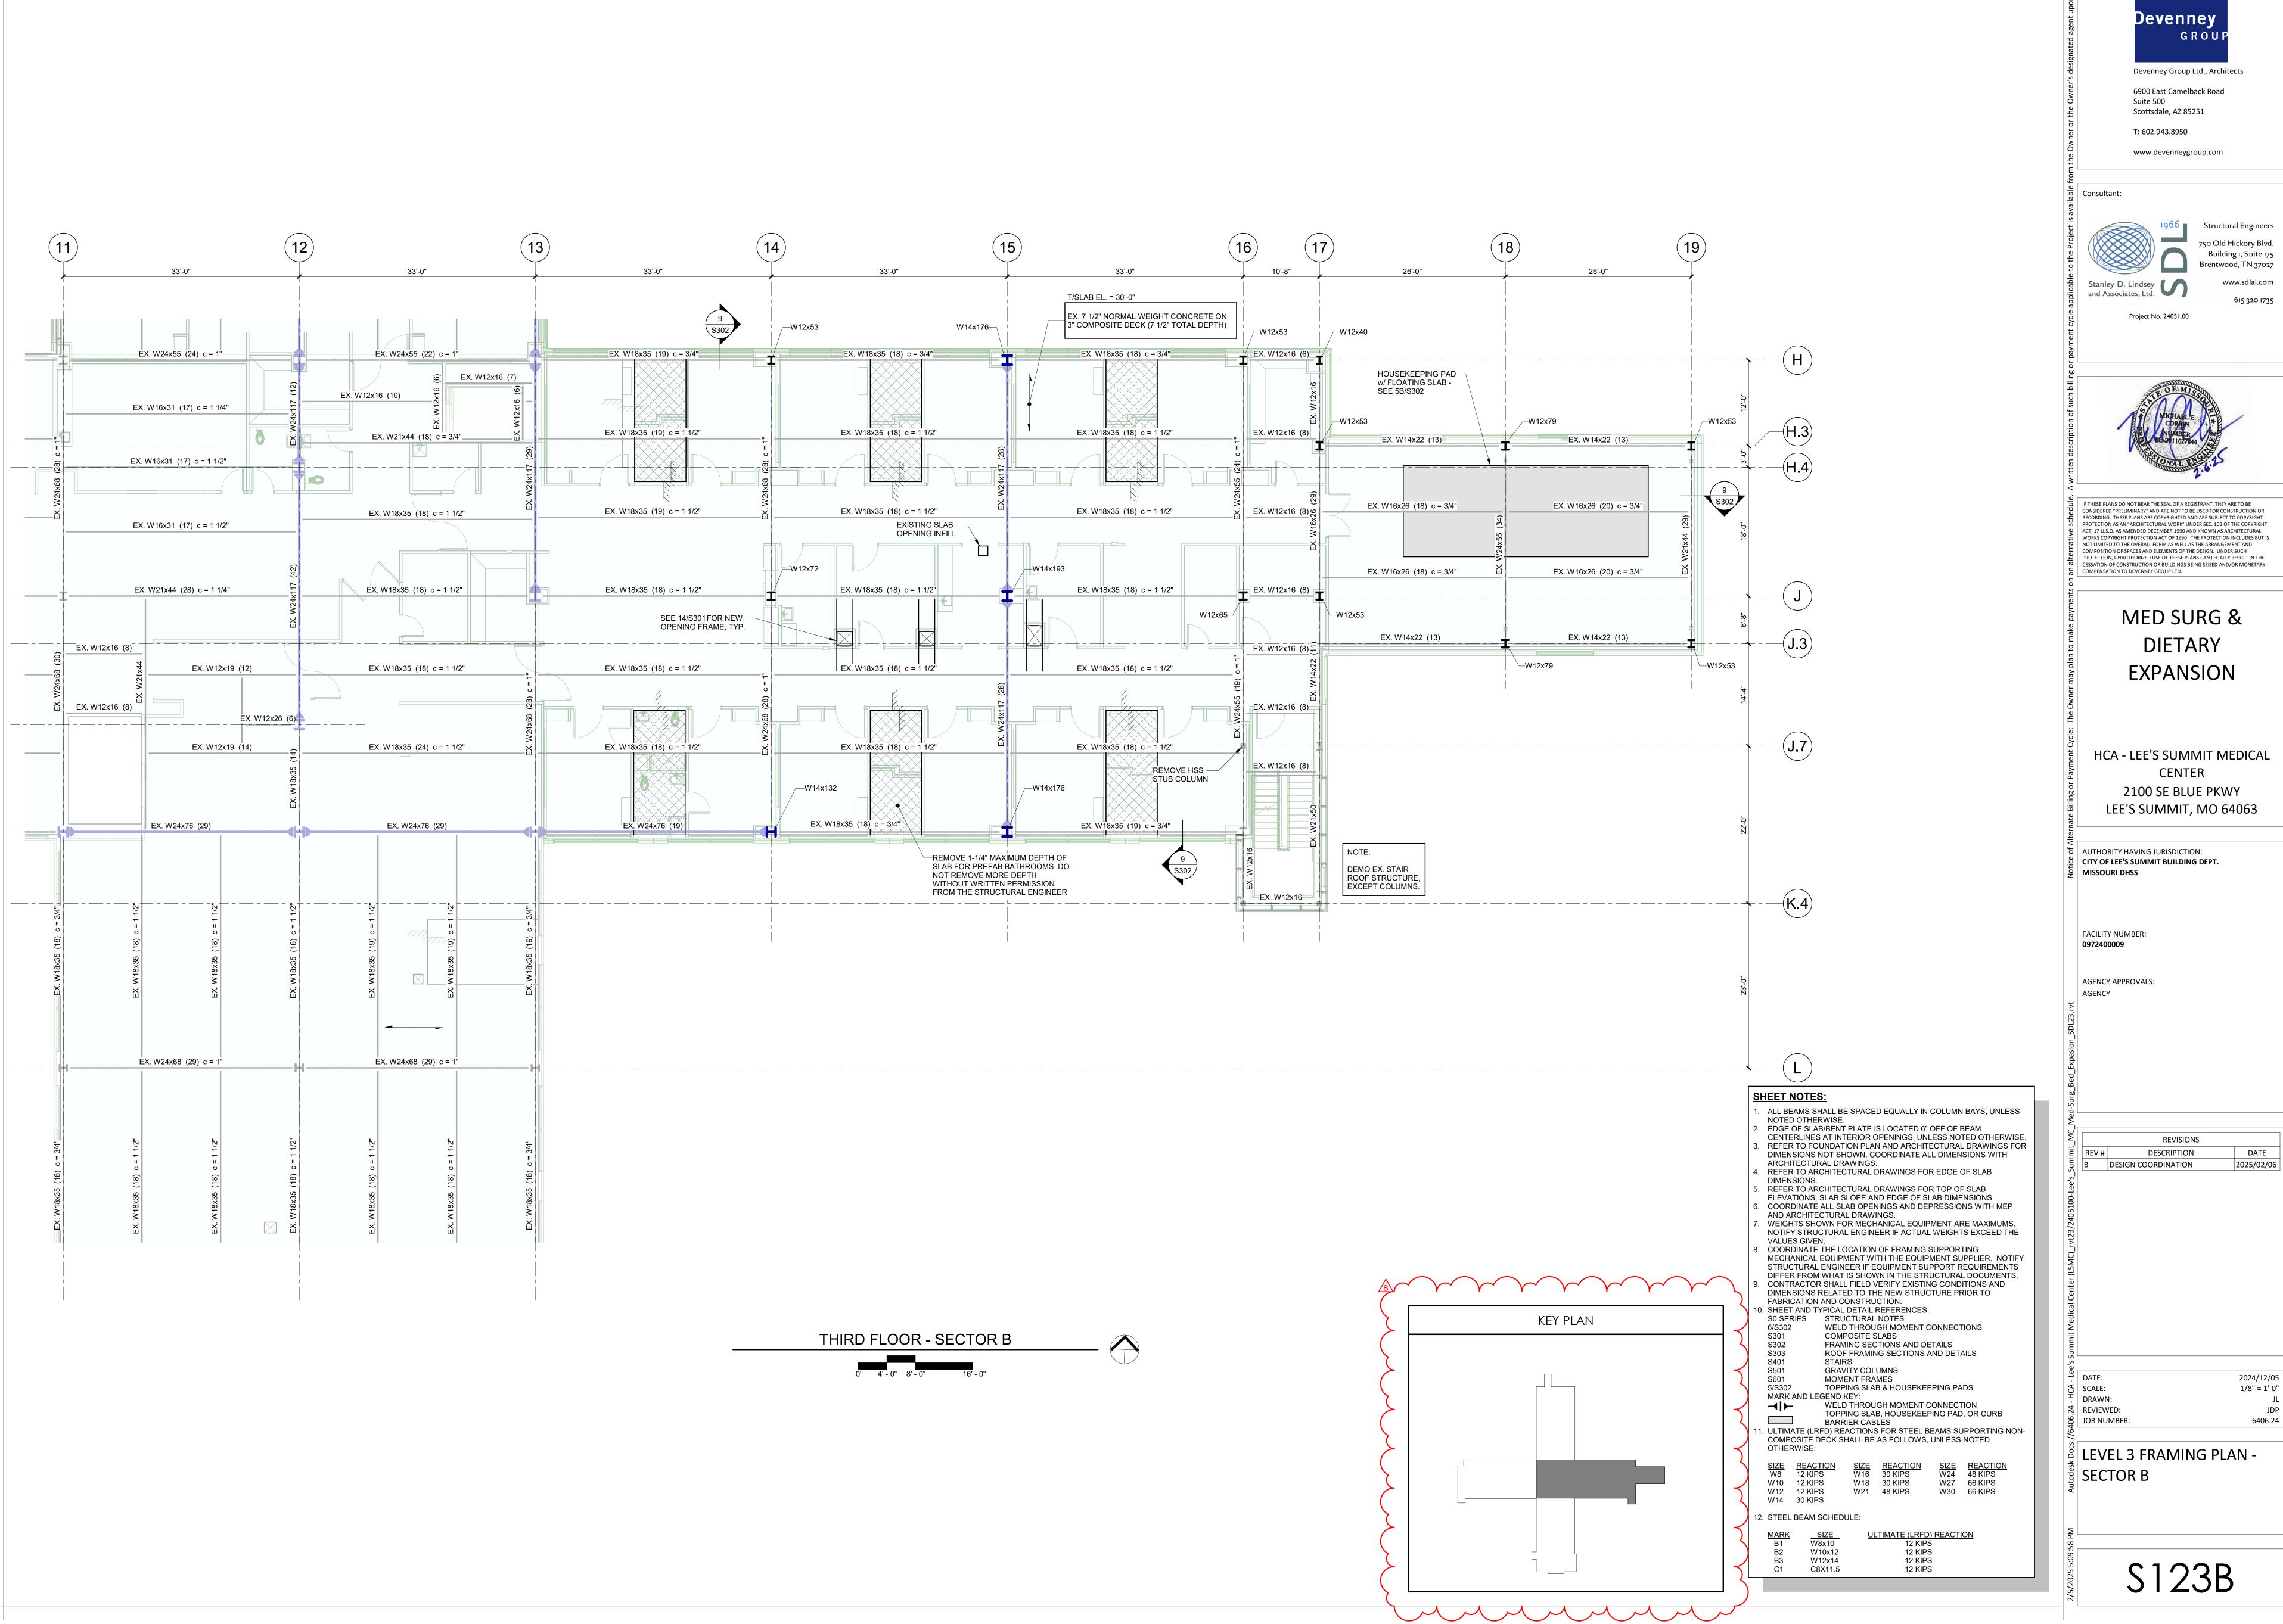

## MED SURG & **EXPANSION**

HCA - LEE'S SUMMIT MEDICAL CENTER 2100 SE BLUE PKWY LEE'S SUMMIT, MO 64063

AUTHORITY HAVING JURISDICTION: CITY OF LEE'S SUMMIT BUILDING DEPT. MISSOURI DHSS

FACILITY NUMBER: 0972400009

AGENCY APPROVALS: AGENCY

REVISIONS DATE DESCRIPTION

2025/02/06

B DESIGN COORDINATION

2024/12/05 SCALE: 3/4" = 1'-0" DRAWN: REVIEWED: 6406.24

TYPICAL FOUNDATION AND SLAB ON GROUND SECTIONS AND DETAILS

\$201

Devenney GROUF Devenney Group Ltd., Architects 6900 East Camelback Road Suite 500 Scottsdale, AZ 85251