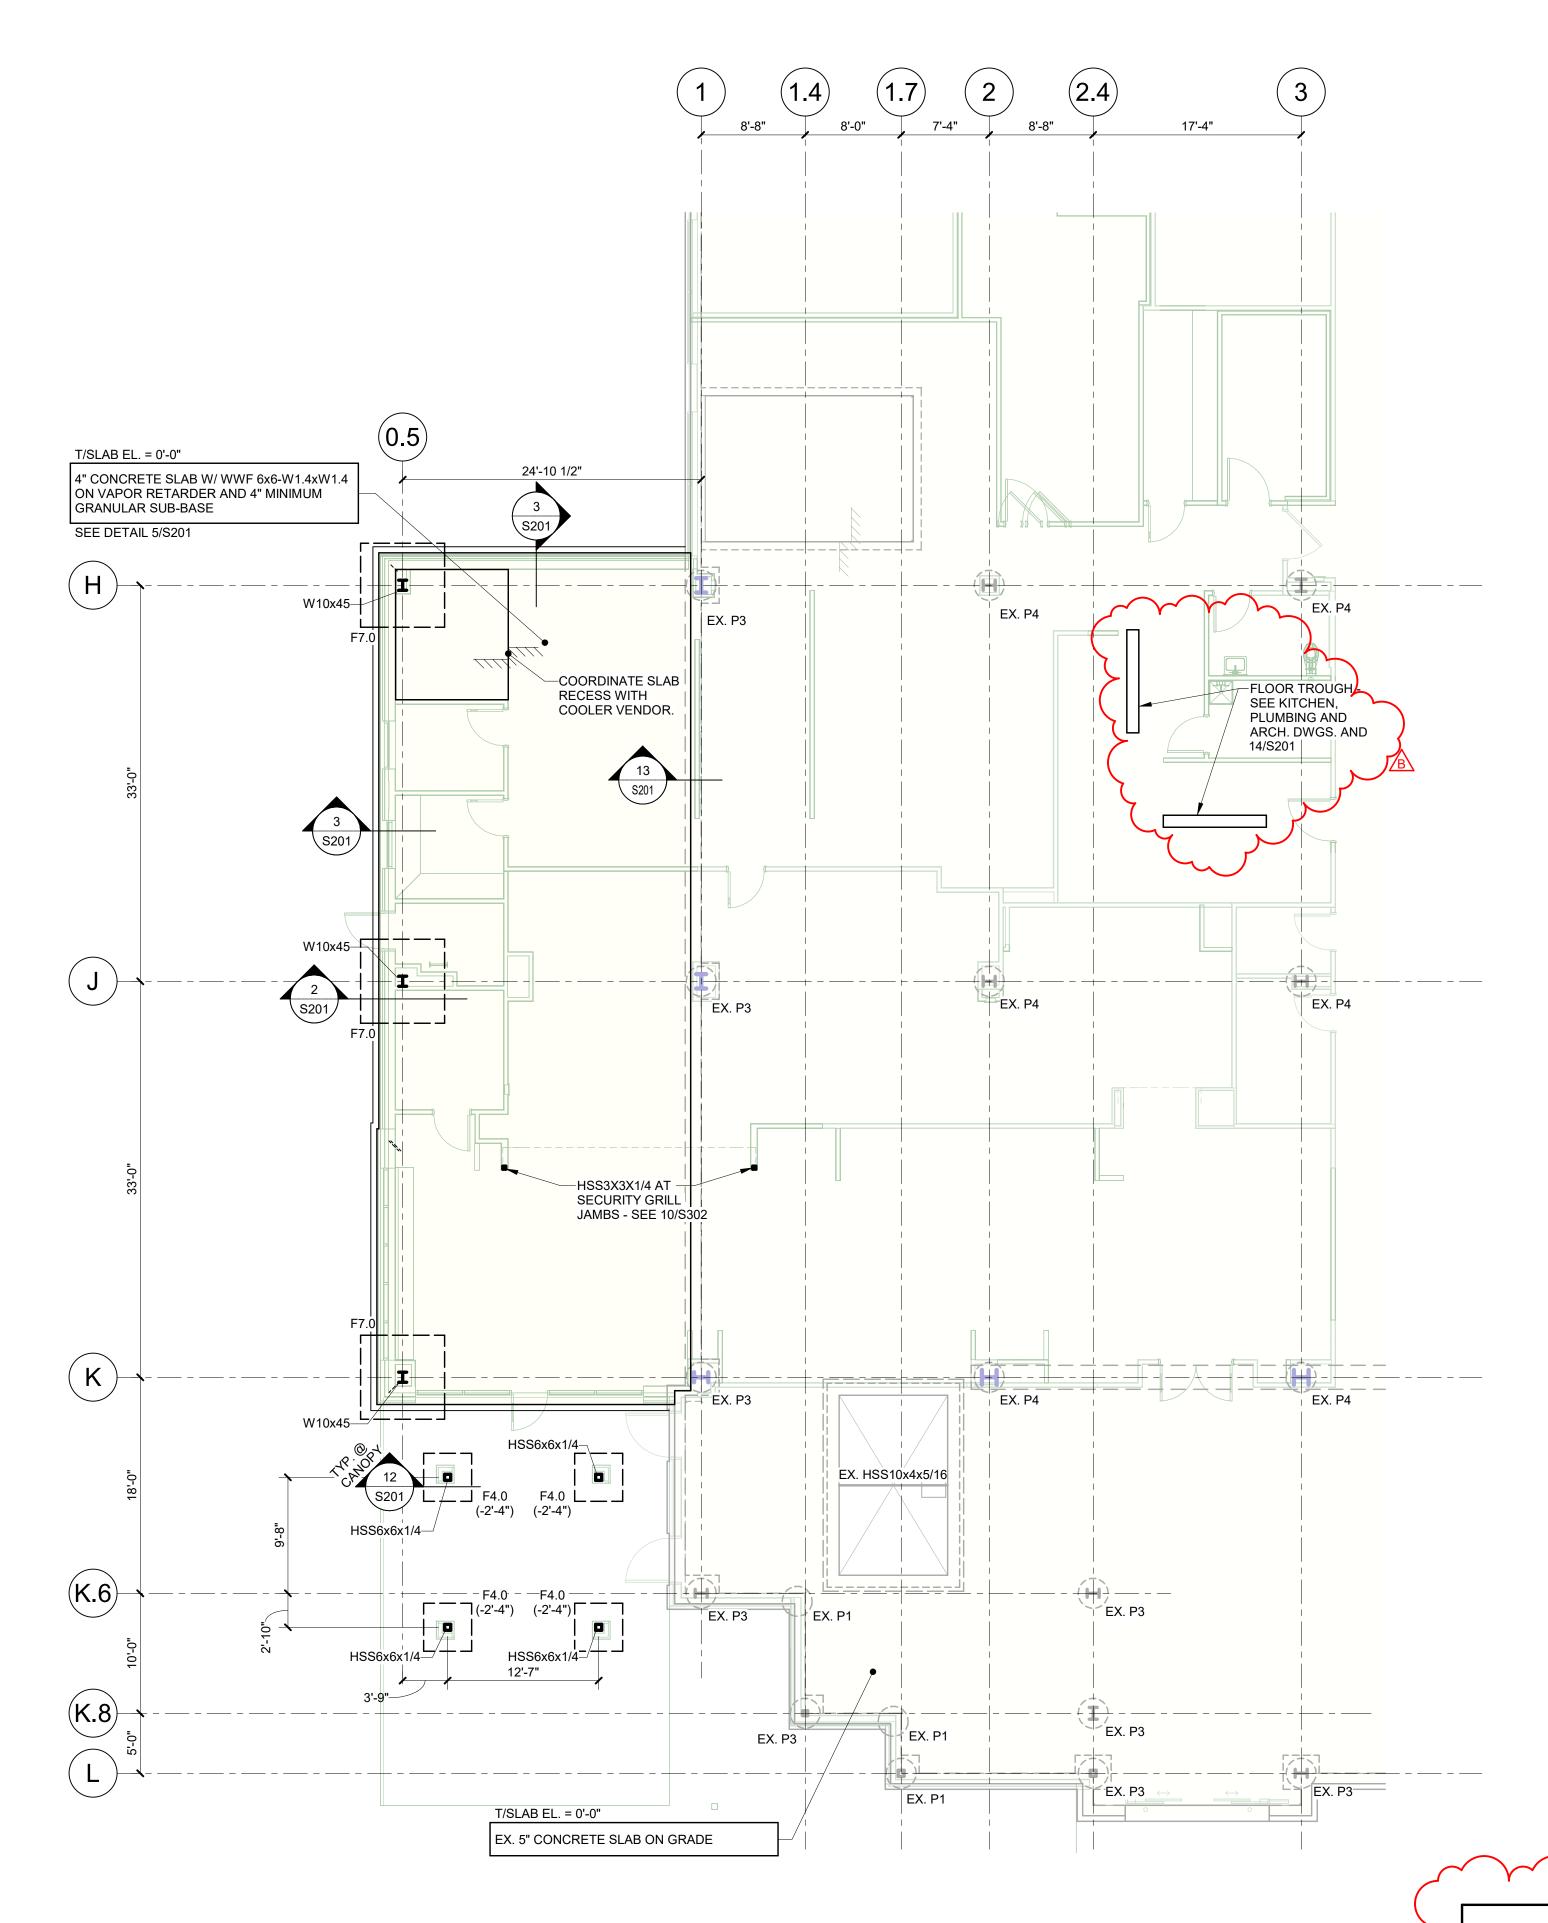

DATE: 2024/12/05 SCALE: 1/8" = 1'-0" T DRAWN: REVIEWED: JOB NUMBER: 6406.24

SHEET NOTES:

DRAWINGS.

DIMENSIONS.

1/S201 S201

S401 S501 S601

NOTED OTHERWISE.

ARCHITECTURAL DRAWINGS.

STRUCTURAL DETAILS.

MARK AND LEGEND KEY:

KEY PLAN

REFERENCE ELEVATON 0'-0" = 1006.29 (REFER TO CIVIL DRAWINGS).

TOP OF FOUNDATION ELEVATIONS ARE 2'-0" BELOW FINISHED FLOOR ELEVATION UNLESS NOTED OTHERWISE.

FOUNDATION ELEMENTS ARE CENTERED UNDER COLUMNS UNLESS

REFER TO ARCHITECTURAL DRAWINGS FOR DIMENSIONS NOT SHOWN. COORDINATE ALL DIMENSIONS WITH ARCHITECTURAL

REFER TO ARCHITECTURAL DRAWINGS FOR LOCATIONS AND

B. CONTRACTOR SHALL FIELD VERIFY EXISTING CONDITIONS AND DIMENSIONS RELATED TO THE NEW STRUCTURE PRIOR TO

ARCHITECT/STRUCTURAL ENGINEER OF ANY DISCREPANCIES.

TOPPING SLAB, HOUSEKEEPING PAD, OR CURB

EXTENTS OF NON-LOAD BEARING CMU WALLS. COORDINATE WITH

REFER TO ARCHITECTURAL DRAWINGS FOR EDGE OF SLAB

COORDINATE ALL SLAB DEPRESSIONS WITH MEP AND

FABRICATION AND CONSTRUCTION. NOTIFY

SHEET AND TYPICAL DETAIL REFERENCES: S0 SERIES STRUCTURAL NOTES

FOOTING

FOOTING SCHEDULE SLAB ON GROUND

GRAVITY COLUMNS MOMENT FRAMES 10. X/SX.XX TOPPING SLAB & HOUSEKEEPING PADS LEVEL 1 FOUNDATION PLAN

FIRST FLOOR - DIETARY EXPANSION

Devenney Group Ltd., Architects

6900 East Camelback Road Suite 500 Scottsdale, AZ 85251