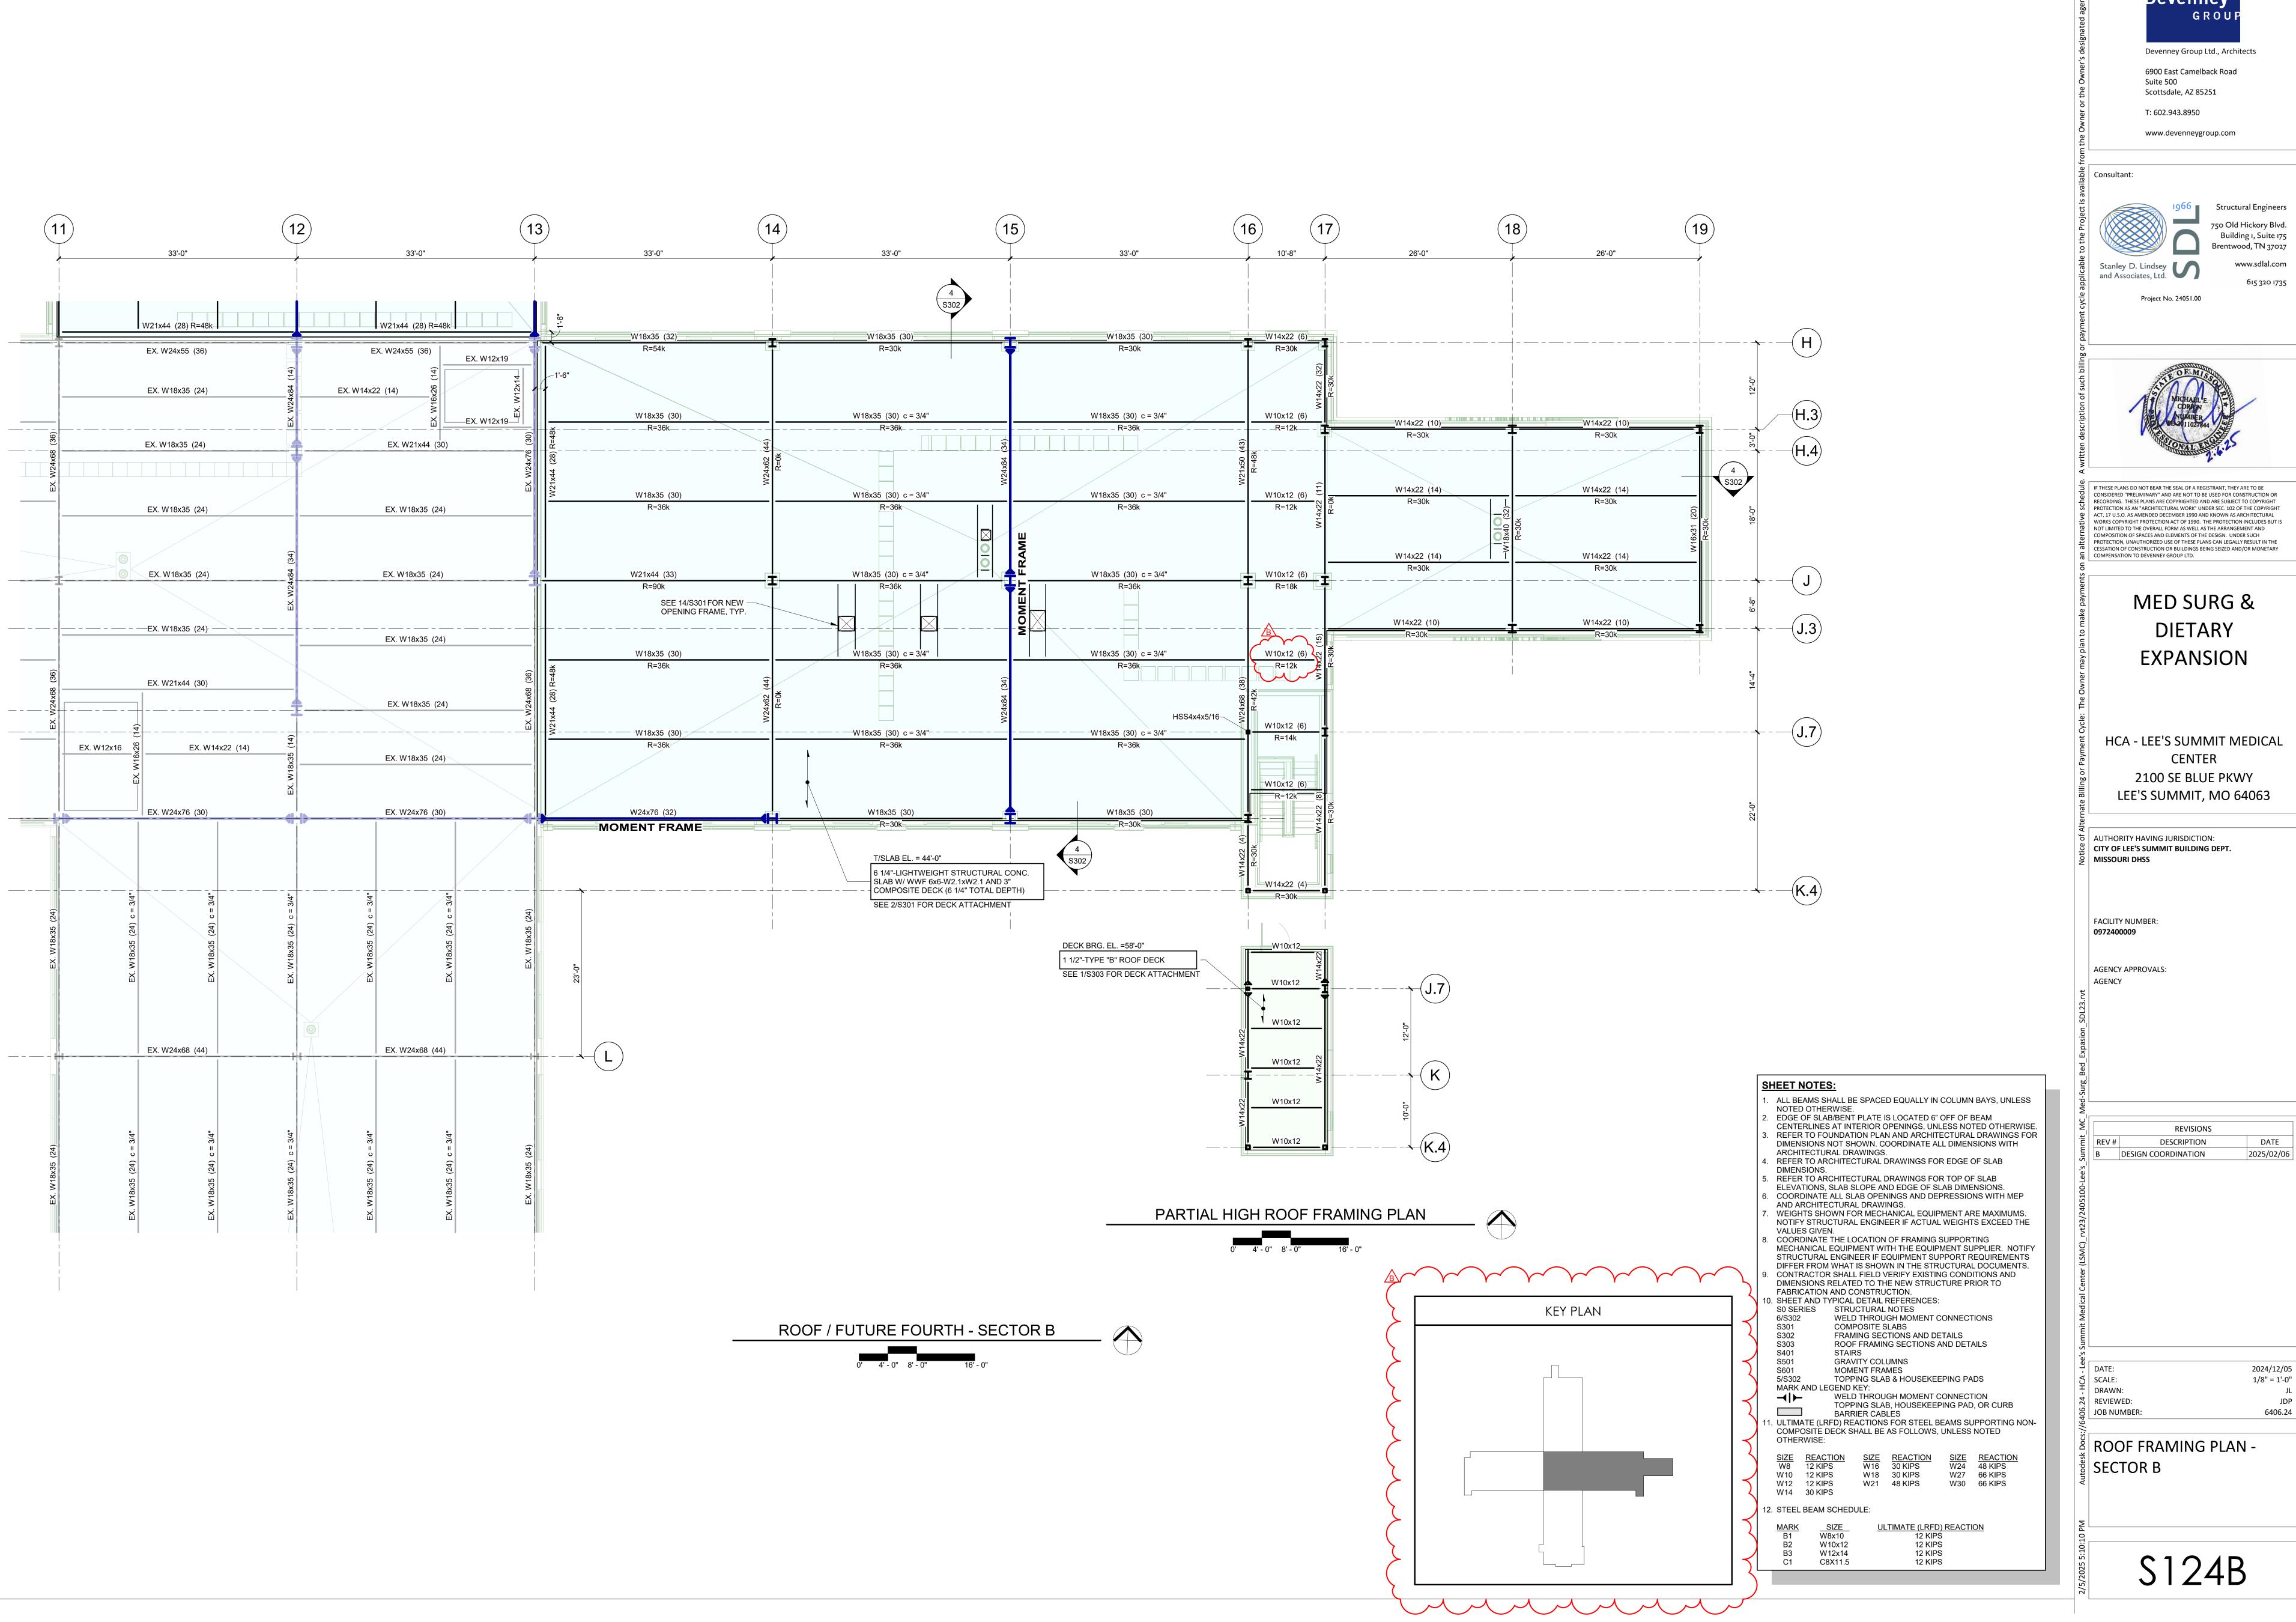

SECOND FLOOR - DIETARY EXPANSION

KEY PLAN

1. ALL BEAMS SHALL BE SPACED EQUALLY IN COLUMN BAYS, UNLESS NOTED OTHERWISE. EDGE OF SLAB/BENT PLATE IS LOCATED 6" OFF OF BEAM CENTERLINES AT INTERIOR OPENINGS, UNLESS NOTED OTHERWISE. REFER TO FOUNDATION PLAN AND ARCHITECTURAL DRAWINGS FOR DIMENSIONS NOT SHOWN. COORDINATE ALL DIMENSIONS WITH ARCHITECTURAL DRAWINGS. REFER TO ARCHITECTURAL DRAWINGS FOR EDGE OF SLAB DIMENSIONS. REFER TO ARCHITECTURAL DRAWINGS FOR TOP OF SLAB ELEVATIONS, SLAB SLOPE AND EDGE OF SLAB DIMENSIONS. COORDINATE ALL SLAB OPENINGS AND DEPRESSIONS WITH MEP AND ARCHITECTURAL DRAWINGS. WEIGHTS SHOWN FOR MECHANICAL EQUIPMENT ARE MAXIMUMS.

SHEET NOTES:

NOTIFY STRUCTURAL ENGINEER IF ACTUAL WEIGHTS EXCEED THE VALUES GIVEN. COORDINATE THE LOCATION OF FRAMING SUPPORTING MECHANICAL EQUIPMENT WITH THE EQUIPMENT SUPPLIER. NOTIFY STRUCTURAL ENGINEER IF EQUIPMENT SUPPORT REQUIREMENTS DIFFER FROM WHAT IS SHOWN IN THE STRUCTURAL DOCUMENTS. CONTRACTOR SHALL FIELD VERIFY EXISTING CONDITIONS AND DIMENSIONS RELATED TO THE NEW STRUCTURE PRIOR TO FABRICATION AND CONSTRUCTION. ). SHEET AND TYPICAL DETAIL REFERENCES:

S0 SERIES STRUCTURAL NOTES WELD THROUGH MOMENT CONNECTIONS COMPOSITE SLABS S301 S302 S303 FRAMING SECTIONS AND DETAILS ROOF FRAMING SECTIONS AND DETAILS **GRAVITY COLUMNS** S501 S601 MOMENT FRAMES 5/S302 TOPPING SLAB & HOUSEKEEPING PADS

MARK AND LEGEND KEY: WELD THROUGH MOMENT CONNECTION TOPPING SLAB, HOUSEKEEPING PAD, OR CURB BARRIER CABLES 1. ULTIMATE (LRFD) REACTIONS FOR STEEL BEAMS SUPPORTING NON-COMPOSITÈ DEĆK SHALL BE AS FOLLOWS, UNLESS NOTED OTHERWISE:

SIZE<br/>W8REACTION<br/>12 KIPSSIZE<br/>W16REACTION<br/>30 KIPSSIZE<br/>W24REACTION<br/>48 KIPS W10 12 KIPS W18 30 KIPS W27 66 KIPS W12 12 KIPS W21 48 KIPS W30 66 KIPS

W14 30 KIPS 12. STEEL BEAM SCHEDULE:

ULTIMATE (LRFD) REACTION 12 KIPS SIZE W8x10 B2 W10x12 12 KIPS В3 12 KIPS W12x14 C1 C8X11.5 12 KIPS

CONSTRUCTION
As Noted on Plans Review

Structural Engineers 750 Old Hickory Blvd. www.sdlal.com

CONSIDERED "PRELIMINARY" AND ARE NOT TO BE USED FOR CONSTRUCTION OR RECORDING. THESE PLANS ARE COPYRIGHTED AND ARE SUBJECT TO COPYRIGHT PROTECTION AS AN "ARCHITECTURAL WORK" UNDER SEC. 102 OF THE COPYRIGHT ACT, 17 U.S.O. AS AMENDED DECEMBER 1990 AND KNOWN AS ARCHITECTURAL WORKS COPYRIGHT PROTECTION ACT OF 1990. THE PROTECTION INCLUDES BUT IS PROTECTION, UNAUTHORIZED USE OF THESE PLANS CAN LEGALLY RESULT IN THE CESSATION OF CONSTRUCTION OR BUILDINGS BEING SEIZED AND/OR MONETARY