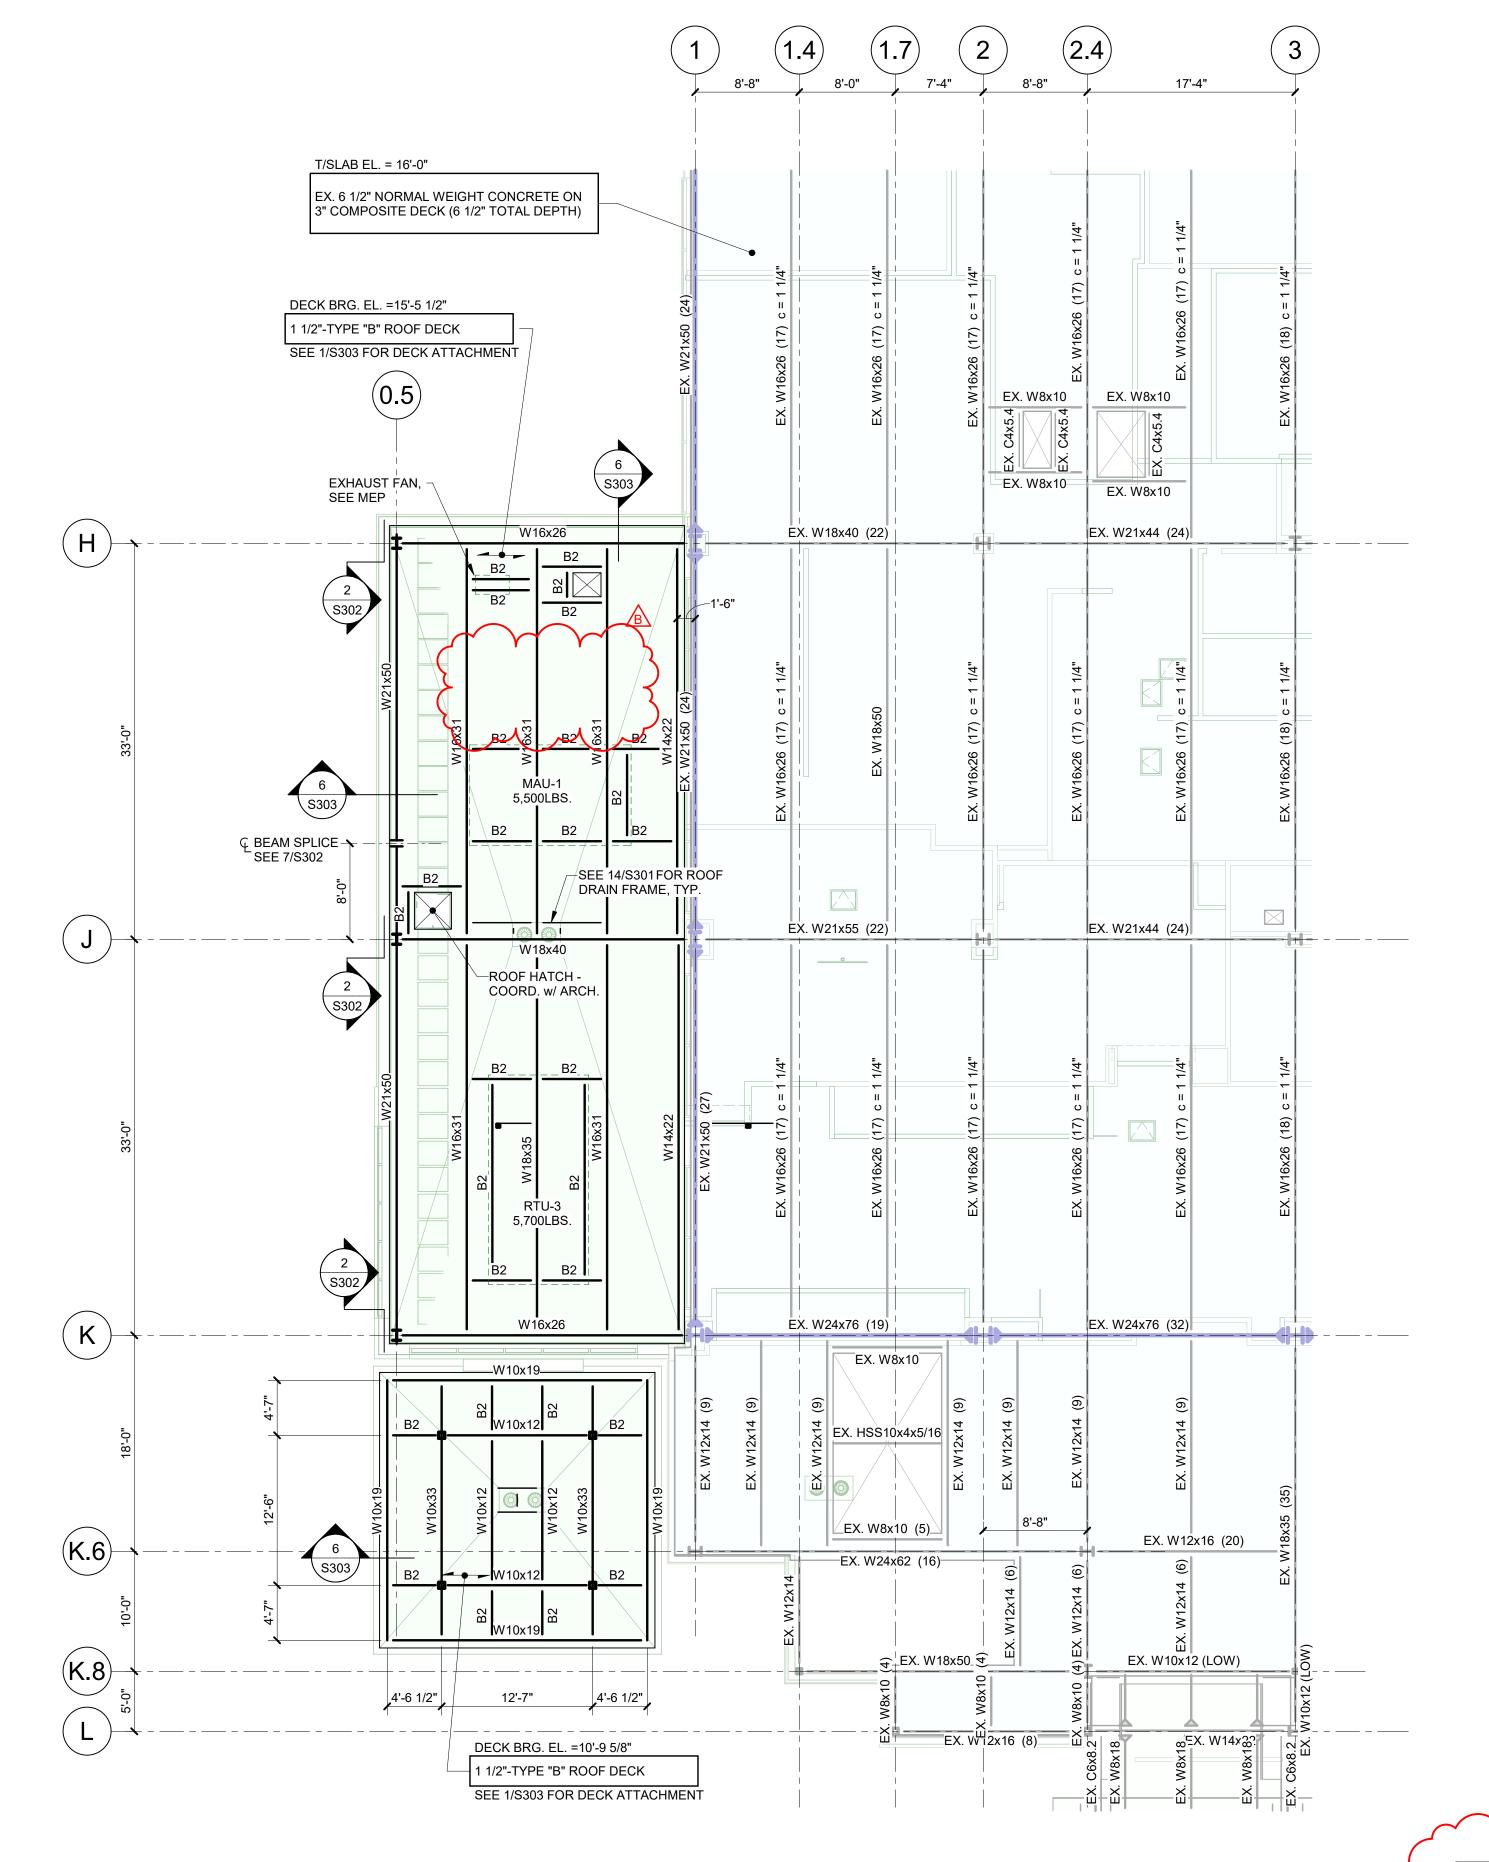

SECOND FLOOR - DIETARY EXPANSION

KEY PLAN

1. ALL BEAMS SHALL BE SPACED EQUALLY IN COLUMN BAYS, UNLESS NOTED OTHERWISE. EDGE OF SLAB/BENT PLATE IS LOCATED 6" OFF OF BEAM CENTERLINES AT INTERIOR OPENINGS, UNLESS NOTED OTHERWISE. REFER TO FOUNDATION PLAN AND ARCHITECTURAL DRAWINGS FOR DIMENSIONS NOT SHOWN. COORDINATE ALL DIMENSIONS WITH ARCHITECTURAL DRAWINGS. REFER TO ARCHITECTURAL DRAWINGS FOR EDGE OF SLAB DIMENSIONS. REFER TO ARCHITECTURAL DRAWINGS FOR TOP OF SLAB ELEVATIONS, SLAB SLOPE AND EDGE OF SLAB DIMENSIONS. COORDINATE ALL SLAB OPENINGS AND DEPRESSIONS WITH MEP AND ARCHITECTURAL DRAWINGS. WEIGHTS SHOWN FOR MECHANICAL EQUIPMENT ARE MAXIMUMS.

SHEET NOTES:

NOTIFY STRUCTURAL ENGINEER IF ACTUAL WEIGHTS EXCEED THE VALUES GIVEN. COORDINATE THE LOCATION OF FRAMING SUPPORTING MECHANICAL EQUIPMENT WITH THE EQUIPMENT SUPPLIER. NOTIFY STRUCTURAL ENGINEER IF EQUIPMENT SUPPORT REQUIREMENTS DIFFER FROM WHAT IS SHOWN IN THE STRUCTURAL DOCUMENTS. CONTRACTOR SHALL FIELD VERIFY EXISTING CONDITIONS AND DIMENSIONS RELATED TO THE NEW STRUCTURE PRIOR TO FABRICATION AND CONSTRUCTION. ). SHEET AND TYPICAL DETAIL REFERENCES:

S0 SERIES STRUCTURAL NOTES WELD THROUGH MOMENT CONNECTIONS COMPOSITE SLABS S301 S302 S303 FRAMING SECTIONS AND DETAILS ROOF FRAMING SECTIONS AND DETAILS **GRAVITY COLUMNS** S501 S601 MOMENT FRAMES 5/S302 TOPPING SLAB & HOUSEKEEPING PADS

MARK AND LEGEND KEY: WELD THROUGH MOMENT CONNECTION TOPPING SLAB, HOUSEKEEPING PAD, OR CURB BARRIER CABLES 1. ULTIMATE (LRFD) REACTIONS FOR STEEL BEAMS SUPPORTING NON-COMPOSITÈ DEĆK SHALL BE AS FOLLOWS, UNLESS NOTED OTHERWISE:

SIZE<br/>W8REACTION<br/>12 KIPSSIZE<br/>W16REACTION<br/>30 KIPSSIZE<br/>W24REACTION<br/>48 KIPS W10 12 KIPS W18 30 KIPS W27 66 KIPS W12 12 KIPS W21 48 KIPS W30 66 KIPS

W14 30 KIPS 12. STEEL BEAM SCHEDULE: