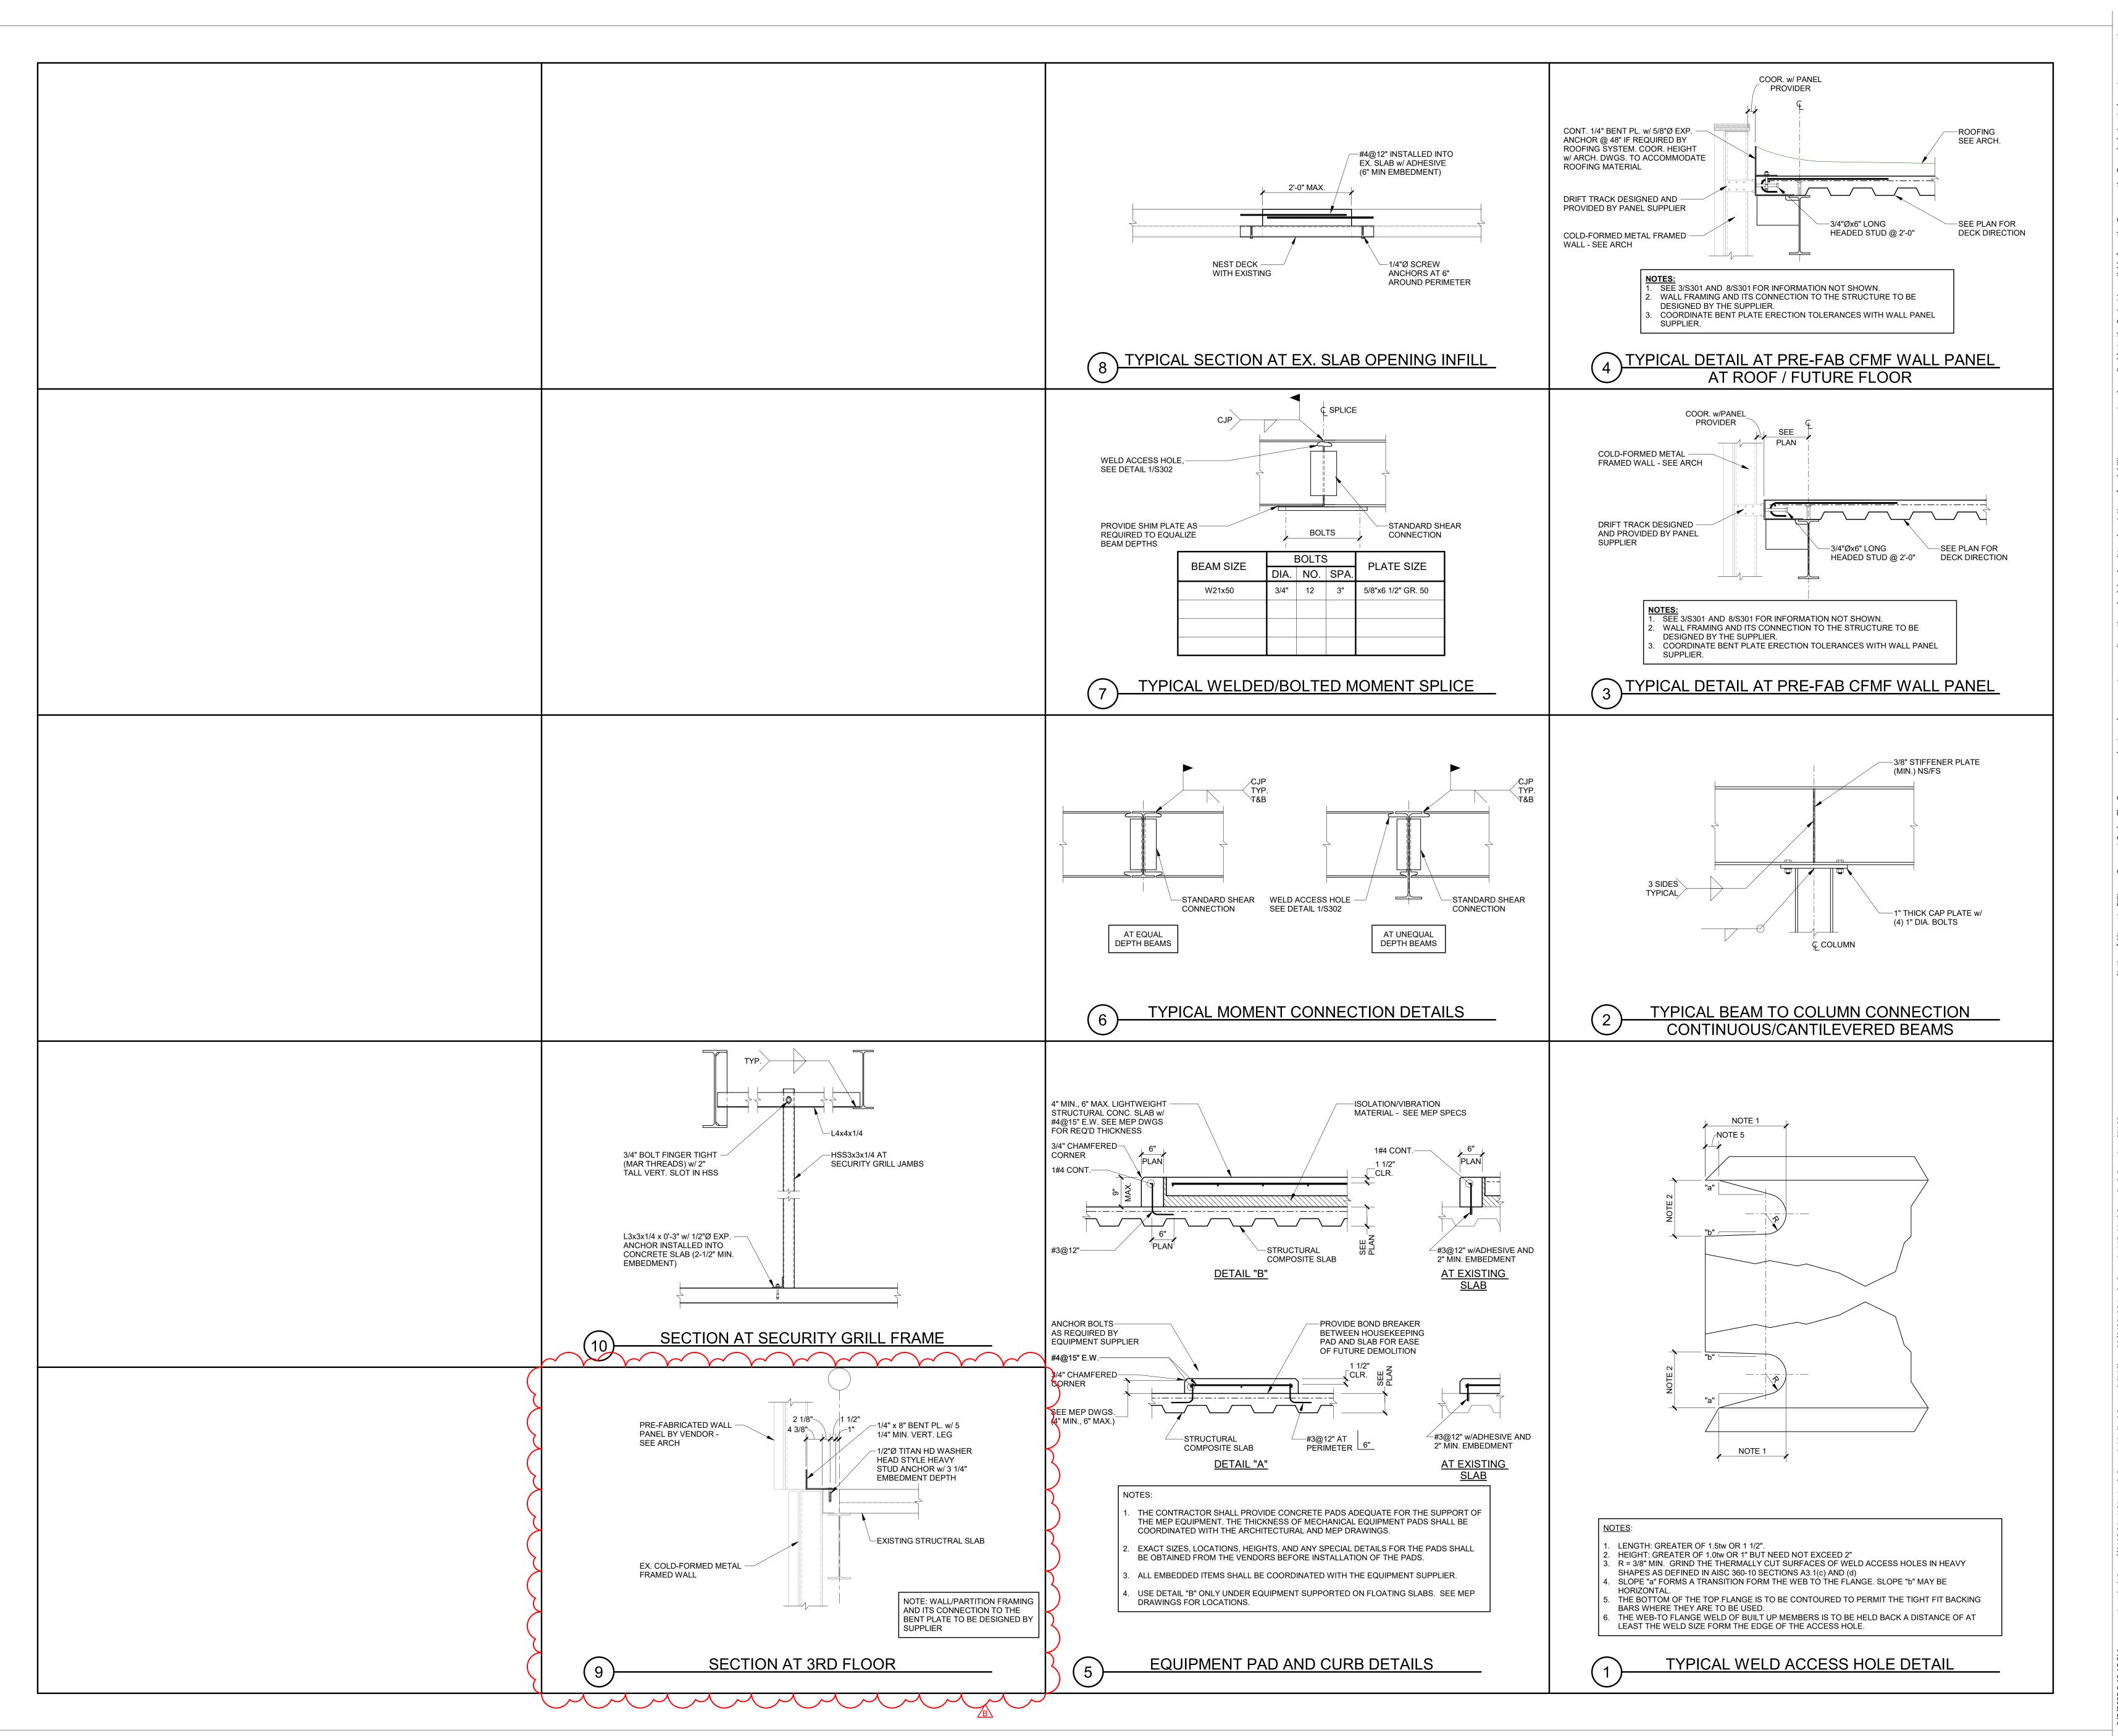

AGENCY APPROVALS:

SDL23.r

REVISIONS

REV # DESCRIPTION DATE

B DESIGN COORDINATION 2025/02/06

| DATE: 2024/12/05 | SCALE: 3/4" = 1'-0" | DRAWN: JL | REVIEWED: JDP | JOB NUMBER: 6406.24

TYPICAL STEEL FRAMING
SECTIONS AND DETAILS