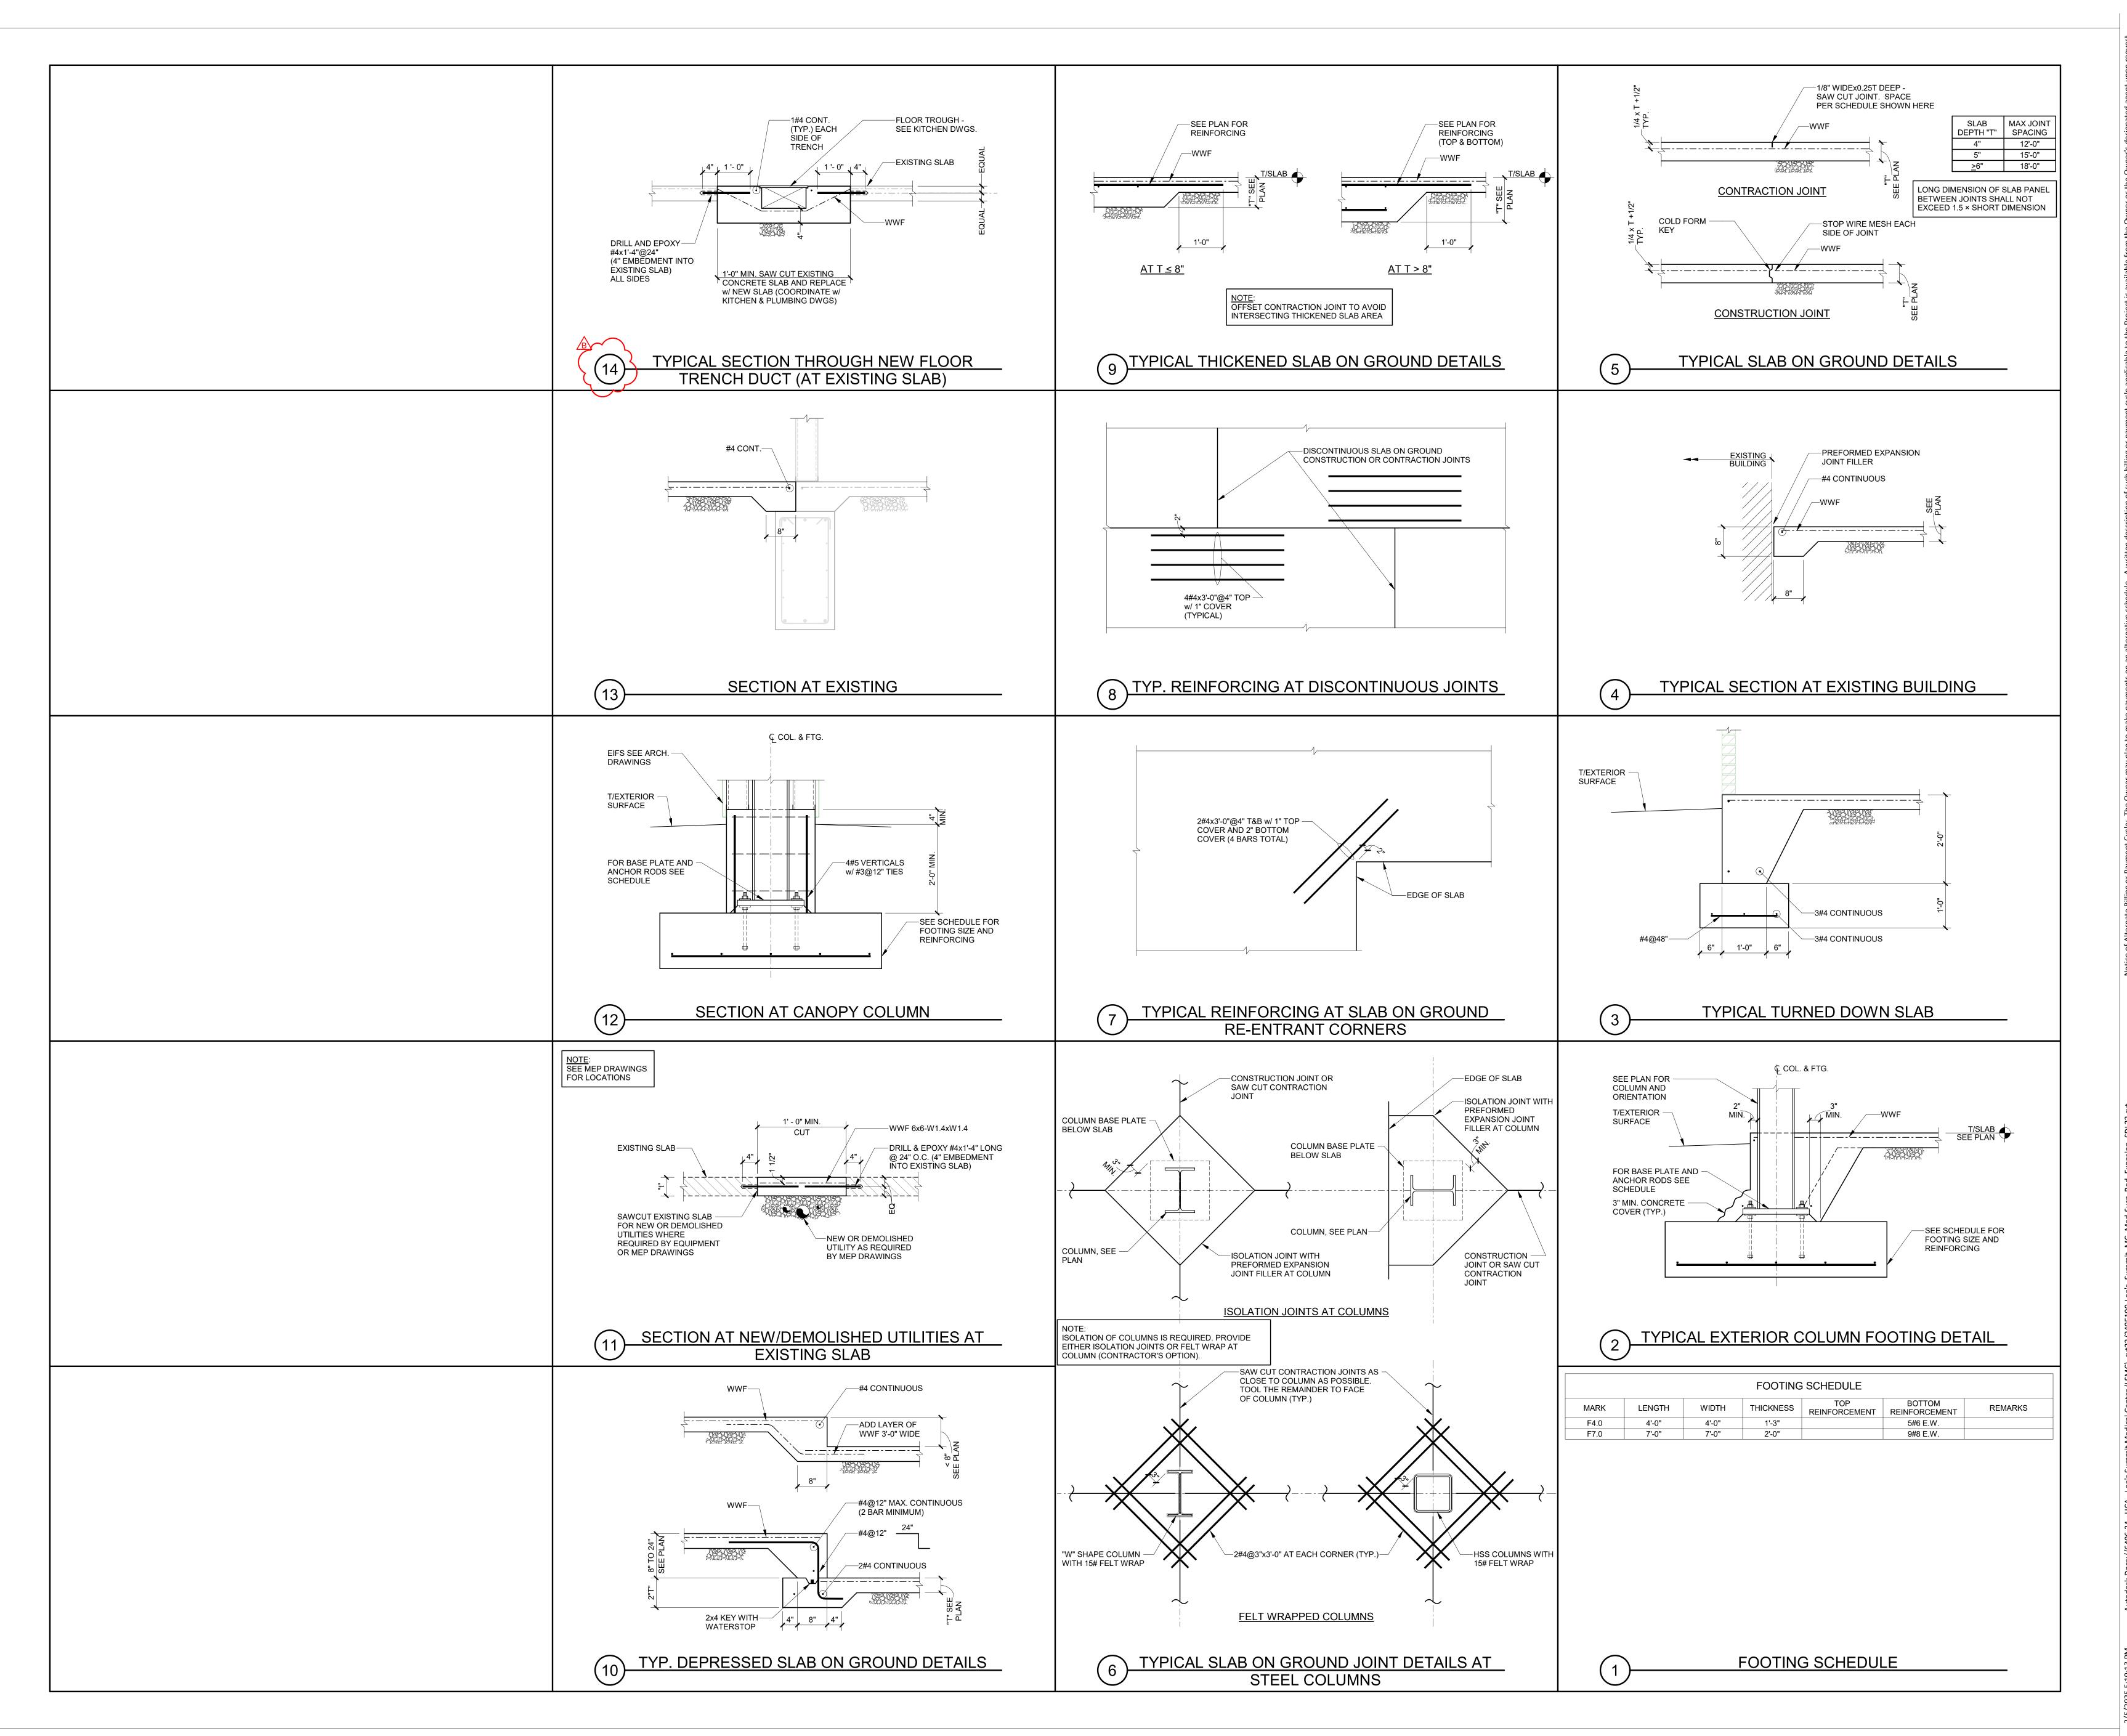

AGENCY APPROVALS: AGENCY

REVISIONS DATE DESCRIPTION

2025/02/06

B DESIGN COORDINATION

2024/12/05 SCALE: 3/4" = 1'-0" DRAWN: REVIEWED: 6406.24

TYPICAL FOUNDATION AND SLAB ON GROUND SECTIONS AND DETAILS

\$201

Devenney GROUF Devenney Group Ltd., Architects 6900 East Camelback Road Suite 500 Scottsdale, AZ 85251