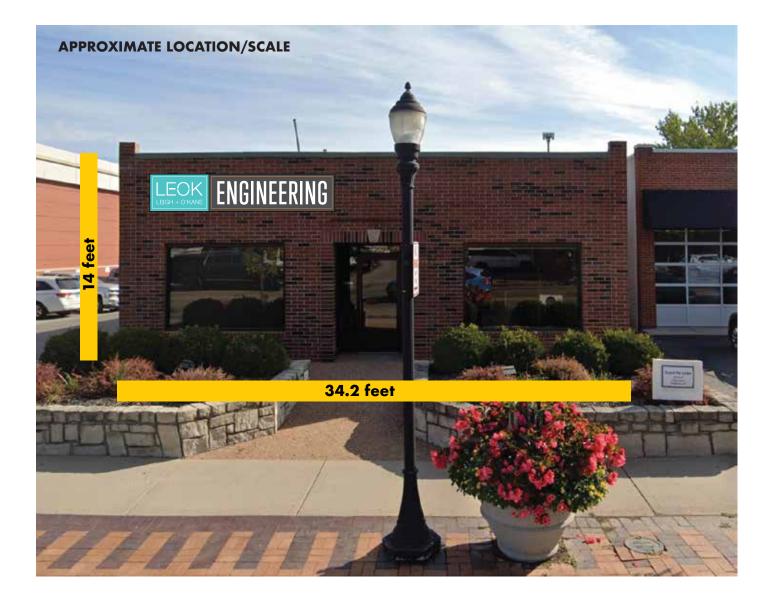

#### BUILDING DIMENSIONS/SIGN LOCATION: 209 SE Douglas St., LSMO 64063

West facade: 478.8 sq. feet

Sign dimension: 32.76 sq. feet

All illustrations, concepts and descriptions are the property of Fossil Forge ©