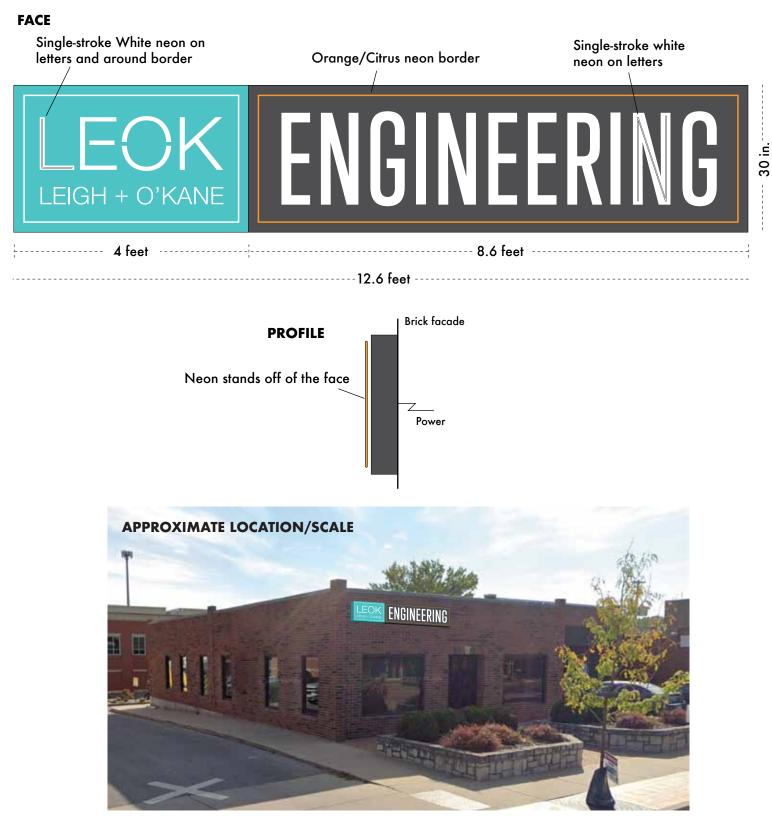

# SIGN DESIGN: Stunning neon wall sign. All-aluminum construction with powdercoated finish. Finish is teal color and dark gray.

All illustrations, concepts and descriptions are the property of Fossil Forge ©