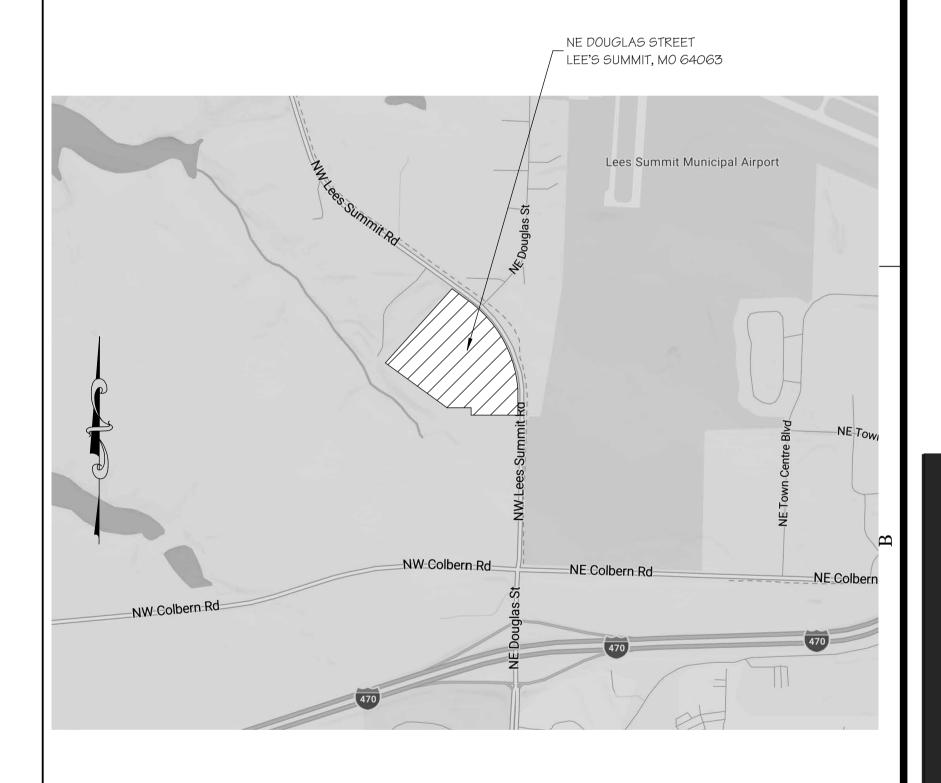

| ISSUE SET                          |
| 0.0GB           | GARAGE BUILDING TYPE "B" COVER SHEET    | 15 APR 2025         | 15 APR 2025                 | ISSUE SET                          |
| 0.0GC           | GARAGE BUILDING TYPE "C" COVER SHEET    | 15 APR 2025         | 15 APR 2025                 | ISSUE SET                          |
| 0.0GD           | GARAGE BUILDING TYPE "D" COVER SHEET    | 15 APR 2025         | 15 APR 2025                 | ISSUE SET                          |
| 0.0GE           | GARAGE BUILDING TYPE "E" COVER SHEET    | 15 APR 2025         | 15 APR 2025                 | ISSUE SET                          |

#### $\cdots$ NOTE: INDEX TO DRAWINGS HAS BEEN UPDATED REFLECT THE SHEETS REVISED BY ADDENDUM # mmmmmm

# ARCHITECT'S JOB NO. 4938

# PROJECT LOCATION MAP



### SIGNATURE AREAS

NOTE: PROJECT CONSTRUCTION MUST BE IN COMPLIANCE WITH ALL APPLICABLE CODES, ORDINANCES, LAWS, AND REGULATIONS AS ENUMERATED ELSEWHERE IN THE PLANS AND SPECIFICATIONS.

ARCHITECT: WALLACE ARCHITECTS, LLC 302 CAMPUSVIEW DRIVE SUITE 208, COLUMBIA, MO 65201

OWNER: THE VILLAGE AT DISCOVERY PARK, LLC 3622 ENDEAVOR AVE., STE. 101, COLUMBIA, MO 65201

CONTRACTOR: INTRINSIC DEVELOPMENT, LLC 3622 ENDEAVOR AVE., STE. 101, COLUMBIA, MO 65201

PM: <u>RS</u> DT: <u>TY</u>

PLAN SET NO.

PC: <u>CD</u> QC: <u>MK</u>

ADDENDUM #1

DATE:

DATE:

DATE:

ARCHITECT LICENSE

MISSOURI STATE CERTIFICATE OF AUTHORITY: 2003019614

COPYRIGHT © 2025 **1ST ISSUE** 15 APR 2025

ISSUE/REVISIONS 15 APR 2025 ISSUE SET 16 MAY 2025 ADDENDUM #1







M. RANDALL PORTER ARCHITECT LICENSE

#A-2012006244