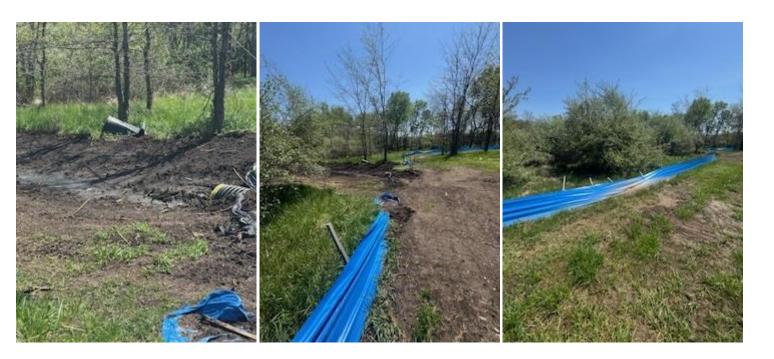

SHAWN SCHMALSTIEG

**CONTACT METHOD: EMAIL** 

**INSPECTION COMPLETED BY:** Chuck Stites

chucks@kvco.net

**Kaw Valley Storm Water Site Inspection Form** 

|       | Naw V                                                                                                                    | raney Storin            |                          | e inspection form                               |
|-------|--------------------------------------------------------------------------------------------------------------------------|-------------------------|--------------------------|-------------------------------------------------|
|       |                                                                                                                          |                         | Genera                   | ral Information                                 |
| Proj  | ect Name                                                                                                                 |                         | MCC                      | LONGVIEW                                        |
| Loca  | ation                                                                                                                    | 50                      | 0 SW LONG                | VIEW RD. LEE'S SUMMIT, MISSOURI                 |
| Date  | e of Inspection                                                                                                          | 04/21/2                 | 025                      |                                                 |
| Insp  | ector's Name, phone, email                                                                                               | Chuck Stites            |                          | 913) 687-5616 <u>chucks@kvco.net</u>            |
| Insp  | ector's certification #                                                                                                  | 687F976C                |                          |                                                 |
| on    | se (e.g., initial grading): # erosion control sheet(s) renced (e.g., EC08-EC13)                                          | EROSION CO              | ONTROL                   |                                                 |
| Тур   | e of Inspection:                                                                                                         |                         | ⊠We                      | eekly/Biweekly 🗵 post-storm event               |
|       |                                                                                                                          |                         |                          | Information                                     |
| If ye | there been a storm event si<br>es, provide:<br>m Date(s): 4-18,19,20 Amo<br>other at time of this inspecti               | ount of precipitati     |                          |                                                 |
| □C1   | <del>-</del>                                                                                                             |                         | ıdy □F                   | Fog □Snowing □Sleet                             |
|       | her: STORMWATCH                                                                                                          | ,                       | •                        | Temperature: 62                                 |
|       |                                                                                                                          |                         |                          | *                                               |
|       | Erosio                                                                                                                   | on Controls Requ        | -                        | /PPP and/or Erosion Control Sheets              |
|       | Erosion Controls                                                                                                         |                         | Maintenance<br>Required? | Corrective Action Needed, Notes, (Helpful Tips) |
| 1     | Are all required perimeter controls (such as silt fence, wattles, berms) present and installed properly?                 | ⊠Yes □No<br>□N/A        | ⊠Yes □No                 | SEE PHOTOS                                      |
| 2     | Are all disturbed areas, inactive for 14 days or more, properly stabilized (steep slopes 7 days)?                        | ⊠YES □ No<br>□N/A       | □Yes ⊠No                 | 0                                               |
| 3     | Are all storm drain inlets properly protected?                                                                           | ⊠Yes □No<br>□N/A        | □Yes ⊠ No                | 0                                               |
| 4     | Are the exits constructed correctly (proper width, length, slope, material? Is there track-out onto the street?          | ⊠Yes □ NO □N/A □Yes ⊠No | □ Yes ⊠No                |                                                 |
| 5     | Are stockpiles more than 50' from a storm drain? Are inactive stockpiles stabilized and/or BMPs Installed down gradient? | ⊠Yes □No<br>□N/A        | □Yes ⊠ No                |                                                 |
| 6     | Does the sediment basin have adequate storage capacity (3,600 cubic ft. /acre required)?                                 | □Yes □ No<br>⊠N/A       | □Yes ⊠ No                |                                                 |
| 7     | Are all ditch checks present and installed or built correctly?  Are rock ditch checks                                    | □Yes □ No<br>⊠N/A       | □Yes ⊠ No                |                                                 |
|       | faced with small (1" or                                                                                                  | □Yes □ No<br>⊠N/A       | ∟res ⊠ No                |                                                 |