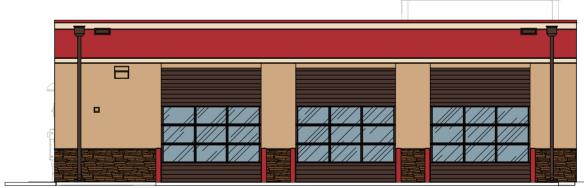

OIL CHANGE • STAY IN YOUR CAR

47.59 Sq. Ft. QTY: 1

•GENERAL LOCATION OF J-BOXES (BY ELECTRICIAN). TO BE LOCATED INSIDE BUILDING & ACCESSIBLE FOR HOOKUP TO POWER SUPPLIES. NOTE: IF THE PERMANENT POWER IS NOT RUN BEFORE THE SIGNS ARE INSTALLED. IT IS THE ELECTRICIAN'S RESPONSIBILITY TO MAKE THE FINAL CONNECTIONS WHEN THEY RUN THE LINES

# **CHANNEL LETTERS**

# OIL CHANGE • STAY IN YOUR CAR 0000 628.50

**DETAIL** 

CENTERED UNDER LIGHTS

OF SCONCE VERTICALLY

INSTALL PAN 8' FROM GRADE TO TOP OF PAN

& 6" DOWN FROM BOTTOM

MECHANICAL FASTENER 1/4" x 6" MINIMUM OF 3 PER LETTER NORMAL 4 PER LETTER .080" ALUMINUM BACK , (() LOW VOLTAGE WIRE