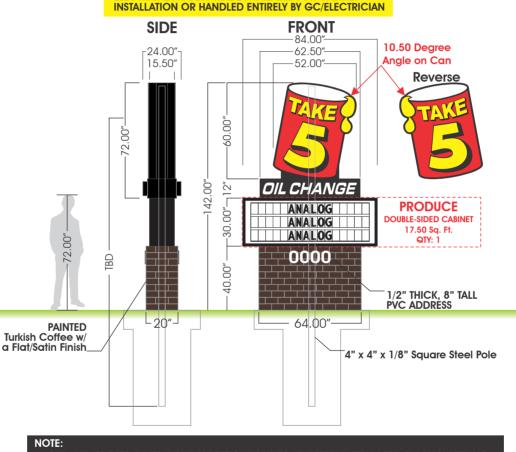

INITIAL LAYOUT:
October 8, 2024

REVISIONS:
1 4/14/25

SIGNS UNLIMITED

6801 Mount Hermon Church Rd, Ste C, Durham, NC 27705 • (P) 919-552-8689 • (F) 919-557-1322

**MOUNUMENT GROUND SIGN** 

October 8, 2024

OIL CAN

CALCULATION 44.50"

18.16 Sq. Ft.

QTY: 1

TAKE 5 **OIL CHANGE NE 291 Hwy** Lee's Summit, MO 64086

5/1/25

**INITIAL LAYOUT:** 

**REVISIONS:** 

## DO NOT PRODUCE

BELTON MO GROUND SIGN TO BE RE-PURPOSED

INSTALLER TO PICK-UP GROUND SIGN CABINETS FROM BELTON, MO LOCATION

Signage Allowance: 72.00 Sq. Ft. 12 Ft. Max Height Zoned CP-2

City of Lee's Summit

QX\$¢0123456789 2 Each

• FOOTER, POLE, & MASONRY BASE HANDLED BY CLIENT/GC • ELECTRICAL ACCESS MADE AVAILABLE FOR CABINET INSTALLATION OR HANDLED ENTIRELY BY GC/ELECTRICIAN

# **SPECIFICATIONS**

CHANGEABLE COPY CHARACTER COUNT

EXTRAS TO BE DETERMINED AND ORDERED WITH STANDARD SET

**EGHMBCD** 

JKVWYZ

(CANNOT ORDER INDIVIDUAL LETTERS LATER)

200 Piece Set of 6" ADM Letters

10 Each

LNRSTP 8 Each

OIL

# **DOUBLE-SIDED ILLUMINATED ALUMINUM CABINET**

6 Each

4 Each

As In Drawina

**Face Color:** 

As In Drawing

Vinyl Colors:

As In Drawing

Face: Flat

**Cabinet Interior:** 

Gloss White

**Cabinet Color:** 

Black

Retainer:

2.0" & 1.5"

Illumination:

LED

Mounting:

Bolted to Skirt & Into Ground W/ Concrete Footer

- HOLE AND FOOTER DIMENSIONS/SPECIFICATIONS TO BE DETERMINED BASED ON ENGINEERING.
- ENGINEERING REQUIREMENTS MAY ALTER FOOTER, POLE AND PRICE
- •INSTALLER TO MAKE FINAL CONNECTION IF POWER IS RUN AT TIME OF INSTALLATION. IF THE PERMANENT POWER IS NOT RUN BEFORE THE SIGNS ARE INSTALLED. IT IS THE ELECTRICIAN'S RESPONSIBILITY TO MAKE THE FINAL CONNECTIONS WHEN THEY RUN THE LINE. INSTALLER TO DROP ELECTRICAL LINE TO THE BASE OF THE POLE, DRILL HOLE AND LEAVE ACCESS TO THE LINE(S)