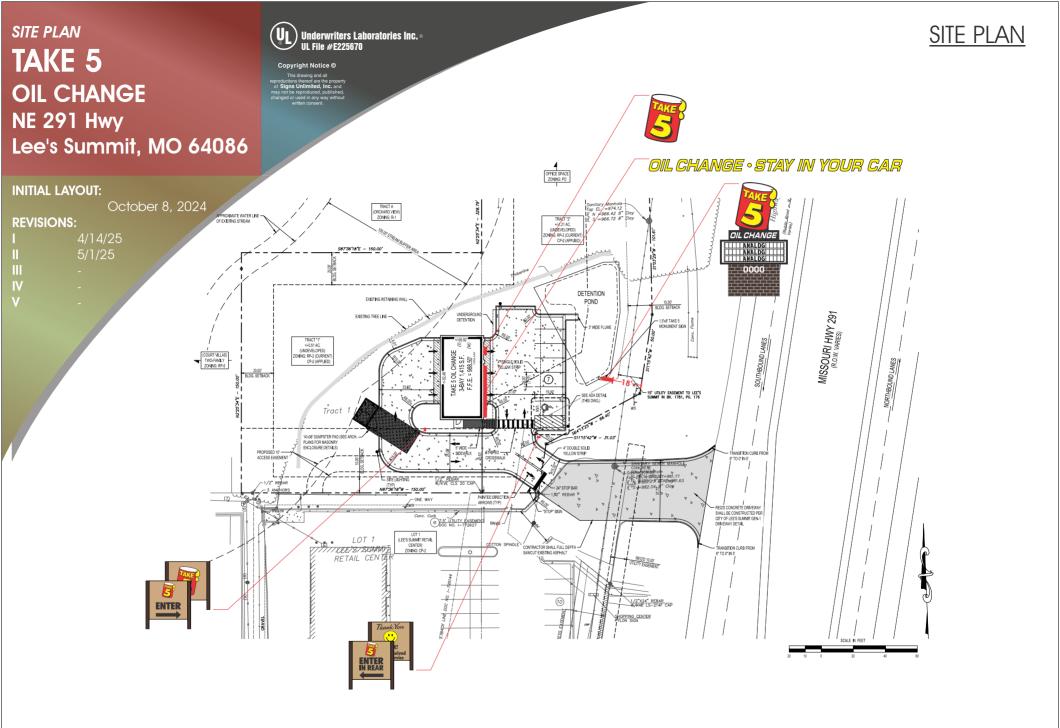

Colors:

As In Drawing

Face: Flat

**Cabinet Interior:** 

Gloss White

**Cabinet Color:** 

Black

Retainer:

2.0" & 1.5"

Illumination:

LED

Mounting:

Bolted to Skirt & Into Ground W/ Concrete Footer



- HOLE AND FOOTER DIMENSIONS/SPECIFICATIONS TO BE DETERMINED BASED ON ENGINEERING.
- ENGINEERING REQUIREMENTS MAY ALTER FOOTER, POLE AND PRICE
- •INSTALLER TO MAKE FINAL CONNECTION IF POWER IS RUN AT TIME OF INSTALLATION. IF THE PERMANENT POWER IS NOT RUN BEFORE THE SIGNS ARE INSTALLED. IT IS THE ELECTRICIAN'S RESPONSIBILITY TO MAKE THE FINAL CONNECTIONS WHEN THEY RUN THE LINE. INSTALLER TO DROP ELECTRICAL LINE TO THE BASE OF THE POLE, DRILL HOLE AND LEAVE ACCESS TO THE LINE(S)

SIGNSUNLIMITED

6801 Mount Hermon Church Rd, Ste C, Durham, NC 27705 • (P) 919-552-8689 • (F) 919-557-1322