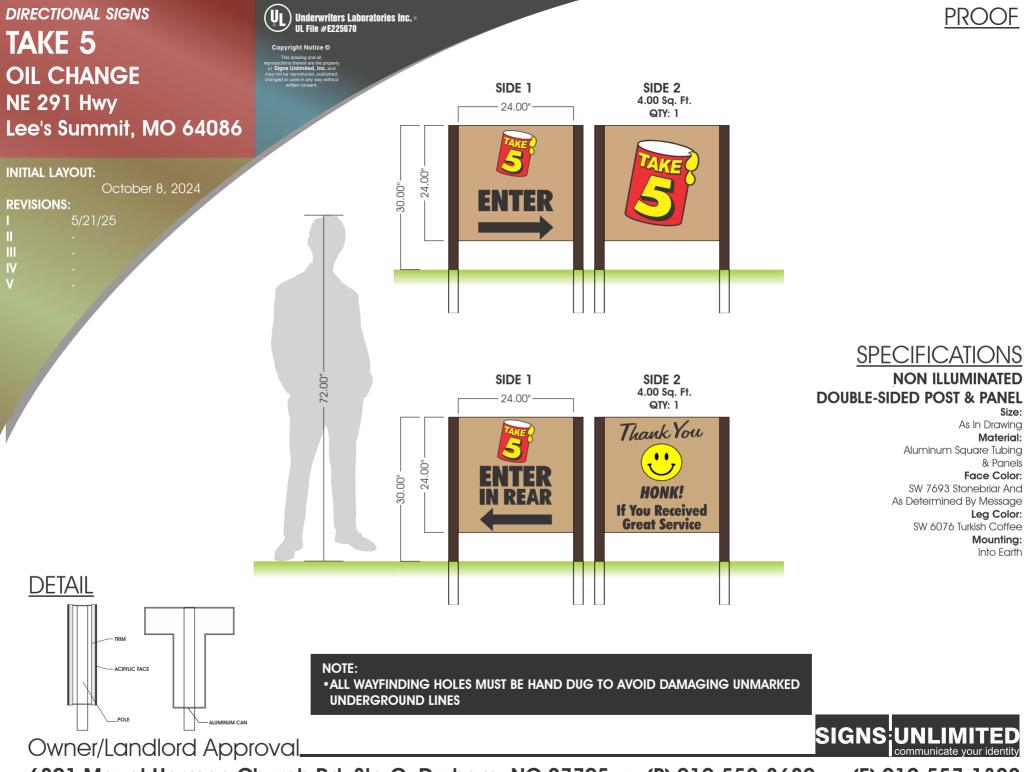

INITIAL LAYOUT:
October 8, 2024

REVISIONS:
1 4/14/25

SIGNS UNLIMITED

6801 Mount Hermon Church Rd, Ste C, Durham, NC 27705 • (P) 919-552-8689 • (F) 919-557-1322

**MOUNUMENT GROUND SIGN** 

October 8, 2024

OIL CAN

## DO NOT PRODUCE

BELTON MO GROUND SIGN TO BE RE-PURPOSED

INSTALLER TO PICK-UP GROUND SIGN CABINETS FROM BELTON, MO LOCATION

Signage Allowance: 72.00 Sq. Ft. 12 Ft. Max Height Zoned CP-2

City of Lee's Summit

LED

Mounting:

Bolted to Skirt & Into Ground W/ Concrete Footer

- HOLE AND FOOTER DIMENSIONS/SPECIFICATIONS TO BE DETERMINED BASED ON ENGINEERING.
- ENGINEERING REQUIREMENTS MAY ALTER FOOTER, POLE AND PRICE
- •INSTALLER TO MAKE FINAL CONNECTION IF POWER IS RUN AT TIME OF INSTALLATION. IF THE PERMANENT POWER IS NOT RUN BEFORE THE SIGNS ARE INSTALLED. IT IS THE ELECTRICIAN'S RESPONSIBILITY TO MAKE THE FINAL CONNECTIONS WHEN THEY RUN THE LINE. INSTALLER TO DROP ELECTRICAL LINE TO THE BASE OF THE POLE, DRILL HOLE AND LEAVE ACCESS TO THE LINE(S)