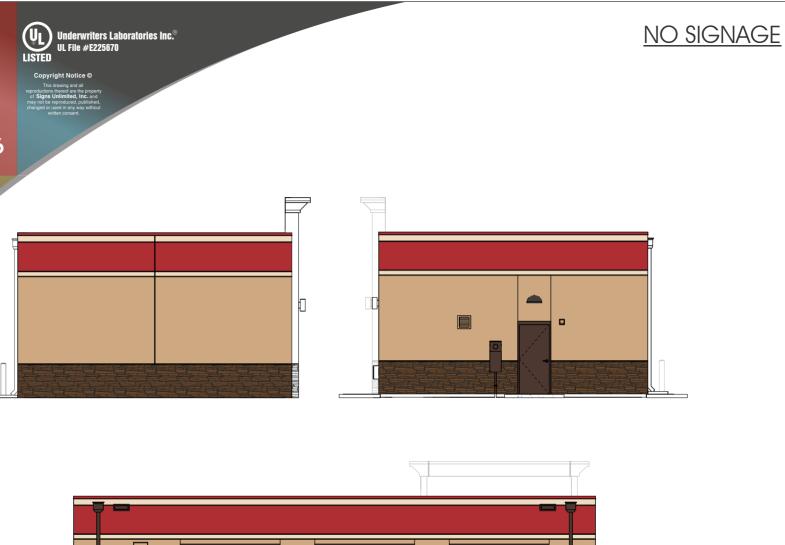

FRONT ELEVATION TAKE 5 **OIL CHANGE NE 291 Hwy** Lee's Summit, MO 64086

October 8, 2024

**ADDITIONAL ELEMENTS PVC ADDRESS NUMBERS** 

-36.00<del>"----</del>

0000 ½

<del>--</del>16"-

As in drawing

Face Color Black Edge Color:

INITIAL LAYOUT:
October 8, 2024

REVISIONS:
1 4/14/25

SIGNS UNLIMITED

6801 Mount Hermon Church Rd, Ste C, Durham, NC 27705 • (P) 919-552-8689 • (F) 919-557-1322

**MOUNUMENT GROUND SIGN** 

October 8, 2024

OIL CAN