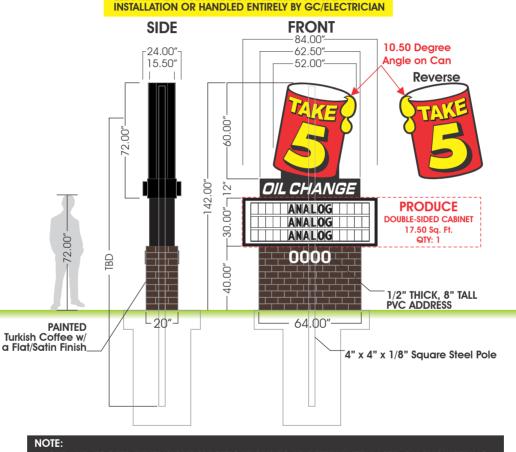

INITIAL LAYOUT:
October 8, 2024

REVISIONS:
1 4/14/25

SIGNS UNLIMITED

6801 Mount Hermon Church Rd, Ste C, Durham, NC 27705 • (P) 919-552-8689 • (F) 919-557-1322

**MOUNUMENT GROUND SIGN** 

October 8, 2024

OIL CAN

CALCULATION 44.50"

18.16 Sq. Ft.

QTY: 1

TAKE 5 **OIL CHANGE NE 291 Hwy** Lee's Summit, MO 64086

5/1/25

**INITIAL LAYOUT:** 

**REVISIONS:** 

## DO NOT PRODUCE

BELTON MO GROUND SIGN TO BE RE-PURPOSED

INSTALLER TO PICK-UP GROUND SIGN CABINETS FROM BELTON, MO LOCATION

Signage Allowance: 72.00 Sq. Ft. 12 Ft. Max Height Zoned CP-2

City of Lee's Summit

QX\$¢0123456789 2 Each

• FOOTER, POLE, & MASONRY BASE HANDLED BY CLIENT/GC • ELECTRICAL ACCESS MADE AVAILABLE FOR CABINET INSTALLATION OR HANDLED ENTIRELY BY GC/ELECTRICIAN

# **SPECIFICATIONS**

CHANGEABLE COPY CHARACTER COUNT

EXTRAS TO BE DETERMINED AND ORDERED WITH STANDARD SET

**EGHMBCD** 

JKVWYZ

(CANNOT ORDER INDIVIDUAL LETTERS LATER)

200 Piece Set of 6" ADM Letters

10 Each

LED

Mounting:

Bolted to Skirt & Into Ground W/ Concrete Footer

- HOLE AND FOOTER DIMENSIONS/SPECIFICATIONS TO BE DETERMINED BASED ON ENGINEERING.
- ENGINEERING REQUIREMENTS MAY ALTER FOOTER, POLE AND PRICE
- •INSTALLER TO MAKE FINAL CONNECTION IF POWER IS RUN AT TIME OF INSTALLATION. IF THE PERMANENT POWER IS NOT RUN BEFORE THE SIGNS ARE INSTALLED. IT IS THE ELECTRICIAN'S RESPONSIBILITY TO MAKE THE FINAL CONNECTIONS WHEN THEY RUN THE LINE. INSTALLER TO DROP ELECTRICAL LINE TO THE BASE OF THE POLE, DRILL HOLE AND LEAVE ACCESS TO THE LINE(S)