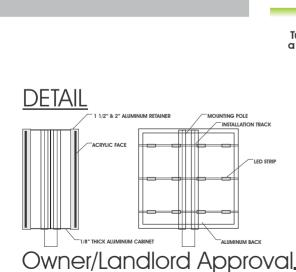

Owner/Landlord Approval

SIGNS:UNLIMITED

6801 Mount Hermon Church Rd, Ste C, Durham, NC 27705 • (P) 919-552-8689 • (F) 919-557-1322

REAR & SIDE ELEVATIONS

TAKE 5

OIL CHANGE
NE 291 Hwy
Lee's Summit, MO 64086

# **DOUBLE-SIDED ILLUMINATED ALUMINUM CABINET**

6 Each

4 Each

As In Drawina

**Face Color:** 

As In Drawing

Vinyl Colors:

As In Drawing

Face: Flat

**Cabinet Interior:** 

Gloss White

**Cabinet Color:** 

Black

Retainer:

2.0" & 1.5"

Illumination:

LED

Mounting:

Bolted to Skirt & Into Ground W/ Concrete Footer

- HOLE AND FOOTER DIMENSIONS/SPECIFICATIONS TO BE DETERMINED BASED ON ENGINEERING.
- ENGINEERING REQUIREMENTS MAY ALTER FOOTER, POLE AND PRICE
- •INSTALLER TO MAKE FINAL CONNECTION IF POWER IS RUN AT TIME OF INSTALLATION. IF THE PERMANENT POWER IS NOT RUN BEFORE THE SIGNS ARE INSTALLED. IT IS THE ELECTRICIAN'S RESPONSIBILITY TO MAKE THE FINAL CONNECTIONS WHEN THEY RUN THE LINE. INSTALLER TO DROP ELECTRICAL LINE TO THE BASE OF THE POLE, DRILL HOLE AND LEAVE ACCESS TO THE LINE(S)