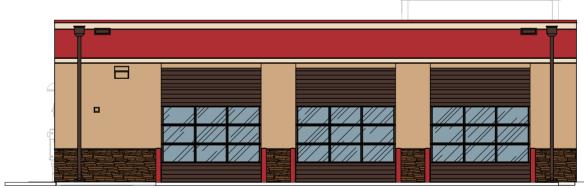

Owner/Landlord Approval

SIGNS:UNLIMITED

6801 Mount Hermon Church Rd, Ste C, Durham, NC 27705 • (P) 919-552-8689 • (F) 919-557-1322

REAR & SIDE ELEVATIONS

TAKE 5

OIL CHANGE
NE 291 Hwy
Lee's Summit, MO 64086

INITIAL LAYOUT:
October 8, 2024

REVISIONS:
1 4/14/25

SIGNS UNLIMITED

6801 Mount Hermon Church Rd, Ste C, Durham, NC 27705 • (P) 919-552-8689 • (F) 919-557-1322

**MOUNUMENT GROUND SIGN** 

October 8, 2024

OIL CAN