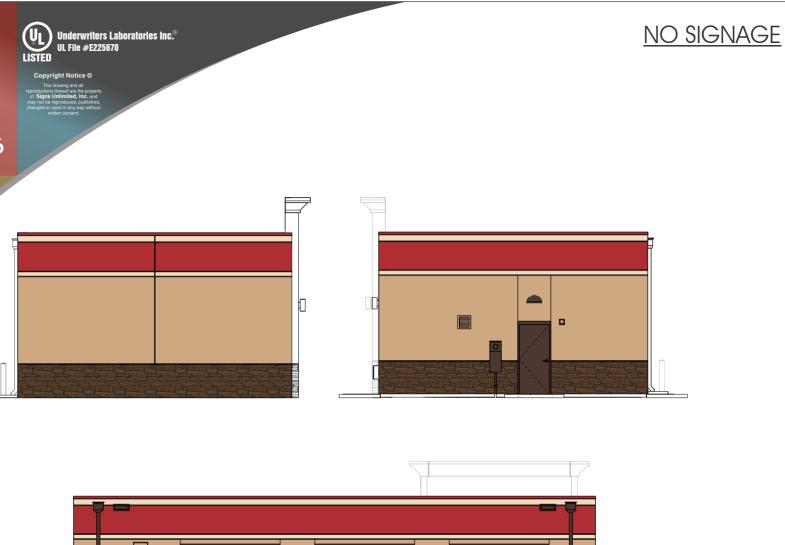

FRONT ELEVATION TAKE 5 **OIL CHANGE NE 291 Hwy** Lee's Summit, MO 64086

October 8, 2024

**ADDITIONAL ELEMENTS PVC ADDRESS NUMBERS** 

-36.00<del>"----</del>

0000 ½

<del>--</del>16"-

As in drawing

Face Color Black Edge Color:

Studs w/ Silicone

**ALUMINUM PANS** 

Thickness:

1/2

Black Mounting:

Quantity:

As in drawing

Black and White Returns:

Size:

Color

Mounting: Angle into facade

**INITIAL LAYOUT:** 

4/14/25

**REVISIONS:** 

Underwriters Laboratories Inc. UL File #E225670 Copyright Notice ©

44.50"

58.75"

18.16 Sq. Ft.

QTY: 1

10.50 Degree 52.00" Angle on Can Oil Can Calculation 60.00

Signage Allowance: 85.11 Sq. Ft. (10% of Facade) 3 Wall Signs Max Zoned CP-2

City of Lee's Summit

INCLUDE INTERIOR TRACK, 6" TALL. TO CONCEAL WIRING INSIDE BUILDING. ELECTRICAL BOXES WILL STILL BE SEEN. 32' SUPPLIED. CUT ON-SITE AS NEEDED.

> COLOR TO BE WHITE FOR PAINTERS/GC TO PAINT TO MATCH

**SPECIFICATIONS** 

**ILLUMINATED** 

As in drawing

Trim Color:

Return Depth:

Face Color:

Letter Interior:

Gloss White

Illumination: LED Mounting:

Studded Letters

See above Face: 1/8" Acrylic

Trim:

Black **Return Color:** 

Black

1"

OIL CHANGE • STAY IN YOUR CAR

47.59 Sq. Ft. QTY: 1

•GENERAL LOCATION OF J-BOXES (BY ELECTRICIAN). TO BE LOCATED INSIDE BUILDING & ACCESSIBLE FOR HOOKUP TO POWER SUPPLIES. NOTE: IF THE PERMANENT POWER IS NOT RUN BEFORE THE SIGNS ARE INSTALLED. IT IS THE ELECTRICIAN'S RESPONSIBILITY TO MAKE THE FINAL CONNECTIONS WHEN THEY RUN THE LINES

# **CHANNEL LETTERS**

# OIL CHANGE • STAY IN YOUR CAR 0000 628.50

**DETAIL** 

CENTERED UNDER LIGHTS

OF SCONCE VERTICALLY

INSTALL PAN 8' FROM GRADE TO TOP OF PAN

& 6" DOWN FROM BOTTOM

MECHANICAL FASTENER 1/4" x 6" MINIMUM OF 3 PER LETTER NORMAL 4 PER LETTER .080" ALUMINUM BACK , (() LOW VOLTAGE WIRE

NOTE:

• IF ELECTRICIAL LINE/J-BOX IS WITHIN 6' OF ELECTRICAL, CONNECTION TO BE HANDLED BY INSTALLER. IF NOT **ELECTRICAL HANDLED BY GC/OWNER** 

IF ROOF PENETRATIONS ARE NECESSARY, THEY ARE TO BE SEALED BY A ROOFER, HANDLED BY THE GC/OWNER