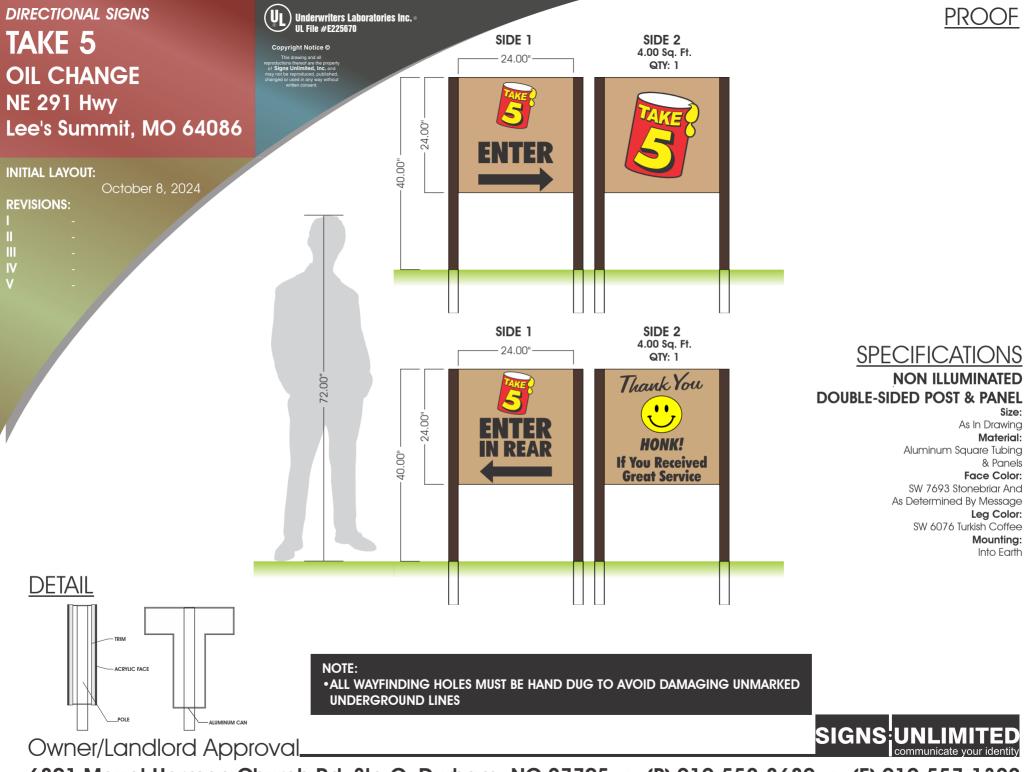

INITIAL LAYOUT:
October 8, 2024

REVISIONS:
1 4/14/25

SIGNS UNLIMITED

6801 Mount Hermon Church Rd, Ste C, Durham, NC 27705 • (P) 919-552-8689 • (F) 919-557-1322

**MOUNUMENT GROUND SIGN** 

October 8, 2024

OIL CAN

CALCULATION 44.50"

18.16 Sq. Ft.

QTY: 1

TAKE 5 **OIL CHANGE NE 291 Hwy** Lee's Summit, MO 64086

5/1/25

**INITIAL LAYOUT:** 

**REVISIONS:** 

## DO NOT PRODUCE

BELTON MO GROUND SIGN TO BE RE-PURPOSED

INSTALLER TO PICK-UP GROUND SIGN CABINETS FROM BELTON, MO LOCATION

Signage Allowance: 72.00 Sq. Ft. 12 Ft. Max Height Zoned CP-2

City of Lee's Summit

QX\$¢0123456789 2 Each

• FOOTER, POLE, & MASONRY BASE HANDLED BY CLIENT/GC • ELECTRICAL ACCESS MADE AVAILABLE FOR CABINET INSTALLATION OR HANDLED ENTIRELY BY GC/ELECTRICIAN

# **SPECIFICATIONS**

CHANGEABLE COPY CHARACTER COUNT

EXTRAS TO BE DETERMINED AND ORDERED WITH STANDARD SET

**EGHMBCD** 

JKVWYZ

(CANNOT ORDER INDIVIDUAL LETTERS LATER)

200 Piece Set of 6" ADM Letters

10 Each

LNRSTP 8 Each

OIL

# **DOUBLE-SIDED ILLUMINATED ALUMINUM CABINET**

6 Each

4 Each

As In Drawina

**Face Color:** 

As In Drawing

Vinyl Colors:

As In Drawing

Face: Flat

**Cabinet Interior:** 

Gloss White

**Cabinet Color:** 

Black

Retainer:

2.0" & 1.5"

Illumination:

LED

Mounting:

Bolted to Skirt & Into Ground W/ Concrete Footer

- HOLE AND FOOTER DIMENSIONS/SPECIFICATIONS TO BE DETERMINED BASED ON ENGINEERING.
- ENGINEERING REQUIREMENTS MAY ALTER FOOTER, POLE AND PRICE
- •INSTALLER TO MAKE FINAL CONNECTION IF POWER IS RUN AT TIME OF INSTALLATION. IF THE PERMANENT POWER IS NOT RUN BEFORE THE SIGNS ARE INSTALLED. IT IS THE ELECTRICIAN'S RESPONSIBILITY TO MAKE THE FINAL CONNECTIONS WHEN THEY RUN THE LINE. INSTALLER TO DROP ELECTRICAL LINE TO THE BASE OF THE POLE, DRILL HOLE AND LEAVE ACCESS TO THE LINE(S)