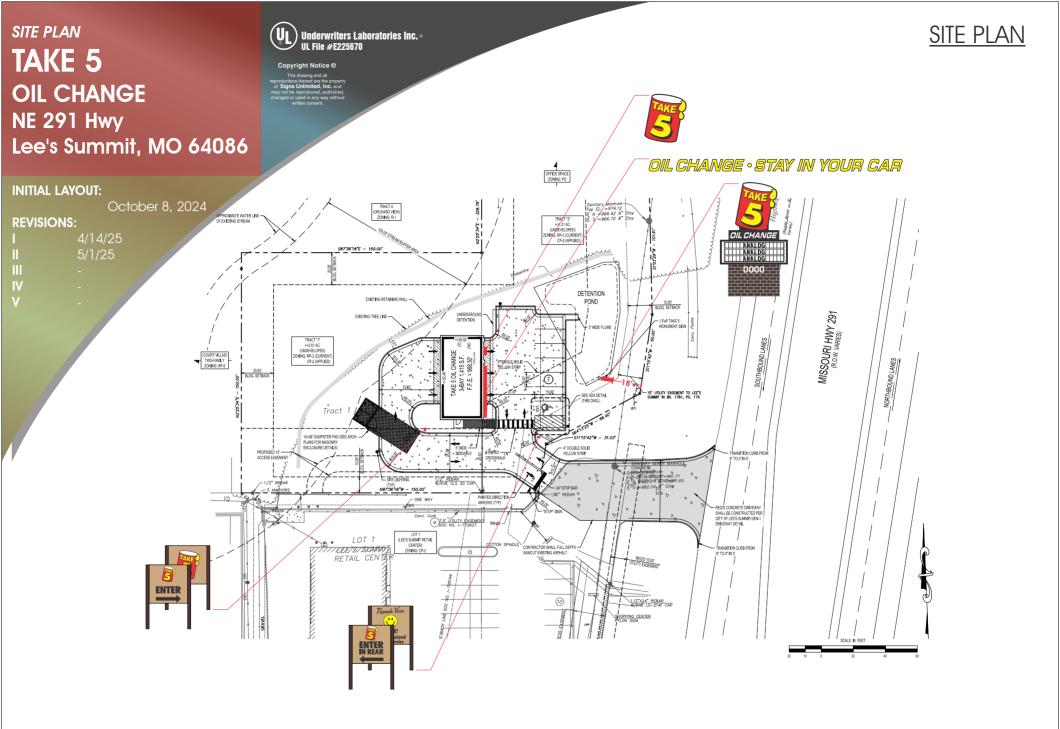

Colors:

As In Drawing

Face: Flat

**Cabinet Interior:** 

Gloss White

**Cabinet Color:** 

Black

Retainer:

2.0" & 1.5"

Illumination:

LED

Mounting:

Bolted to Skirt & Into Ground W/ Concrete Footer



- HOLE AND FOOTER DIMENSIONS/SPECIFICATIONS TO BE DETERMINED BASED ON ENGINEERING.
- ENGINEERING REQUIREMENTS MAY ALTER FOOTER, POLE AND PRICE
- •INSTALLER TO MAKE FINAL CONNECTION IF POWER IS RUN AT TIME OF INSTALLATION. IF THE PERMANENT POWER IS NOT RUN BEFORE THE SIGNS ARE INSTALLED. IT IS THE ELECTRICIAN'S RESPONSIBILITY TO MAKE THE FINAL CONNECTIONS WHEN THEY RUN THE LINE. INSTALLER TO DROP ELECTRICAL LINE TO THE BASE OF THE POLE, DRILL HOLE AND LEAVE ACCESS TO THE LINE(S)

SIGNSUNLIMITED

6801 Mount Hermon Church Rd, Ste C, Durham, NC 27705 • (P) 919-552-8689 • (F) 919-557-1322