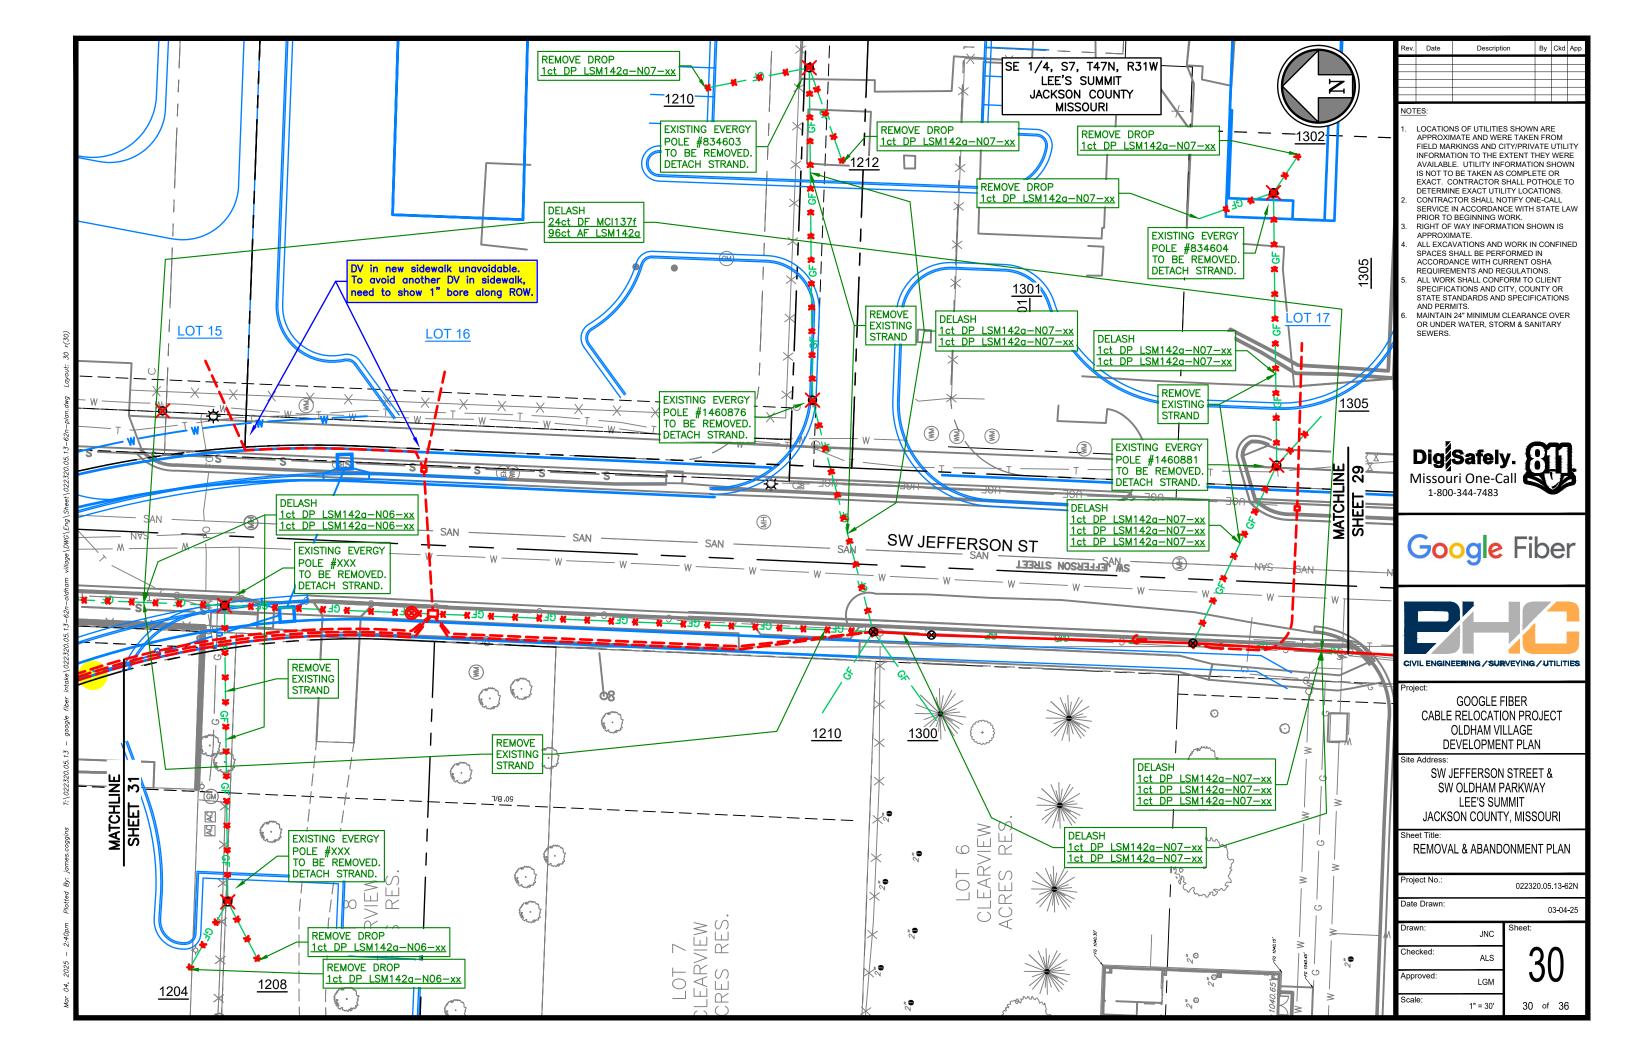

### **GENERAL NOTES**

- 1. LOCATIONS OF UTILITIES SHOWN ARE APPROXIMATE AND WERE TAKEN FROM FIELD MARKINGS AND CITY/PRIVATE UTILITY INFORMATION TO THE EXTENT THEY WERE AVAILABLE. UTILITY INFORMATION SHOWN IS NOT TO BE TAKEN AS COMPLETE OR EXACT. CONTRACTOR SHALL POTHOLE TO DETERMINE EXACT UTILITY LOCATIONS.
- 2. CONTRACTOR SHALL NOTIFY ONE-CALL SERVICE IN ACCORDANCE WITH STATE LAW PRIOR TO BEGINNING WORK. RIGHT OF WAY INFORMATION SHOWN IS APPROXIMATE.
- ALL EXCAVATIONS AND WORK IN CONFINED SPACES SHALL BE PERFORMED IN ACCORDANCE WITH CURRENT OSHA REQUIREMENTS AND REGULATIONS.
- 5. ALL WORK SHALL CONFORM TO CLIENT SPECIFICATIONS AND CITY, COUNTY OR STATE STANDARDS AND SPECIFICATIONS AND PERMITS.
- 6. MAINTAIN 24" MINIMUM CLEARANCE OVER OR UNDER
- WATER, STORM & SANITARY SEWERS.
  THE PLAT, PARCEL AND RIGHT OF WAY DIMENSIONAL INFORMATION HAS BEEN ACQUIRED AND PLOTTED ON THESE PLANS USING THE BEST AVAILABLE DATA AND AERIAL IMAGERY. ALL UTILITY INFORMATION SHOWN ON PLANS WAS ACQUIRED FROM THE BEST AVAILABLE DATA AND AS REASONABLE OBTAINED BY PHYSICAL FIELD SURVEY. IT REMAINS THE RESPONSIBILITY OF THE CONTRACTOR TO FIELD VERIFY ALL DATA PRIOR TO PROJECT START. LINE LOCATES ARE THE RESPONSIBILITY OF THE CONTRACTOR TO VERIFY CONFLICT HORIZONTALLY AND VERTICALLY OF EXISTING FACILITIES.