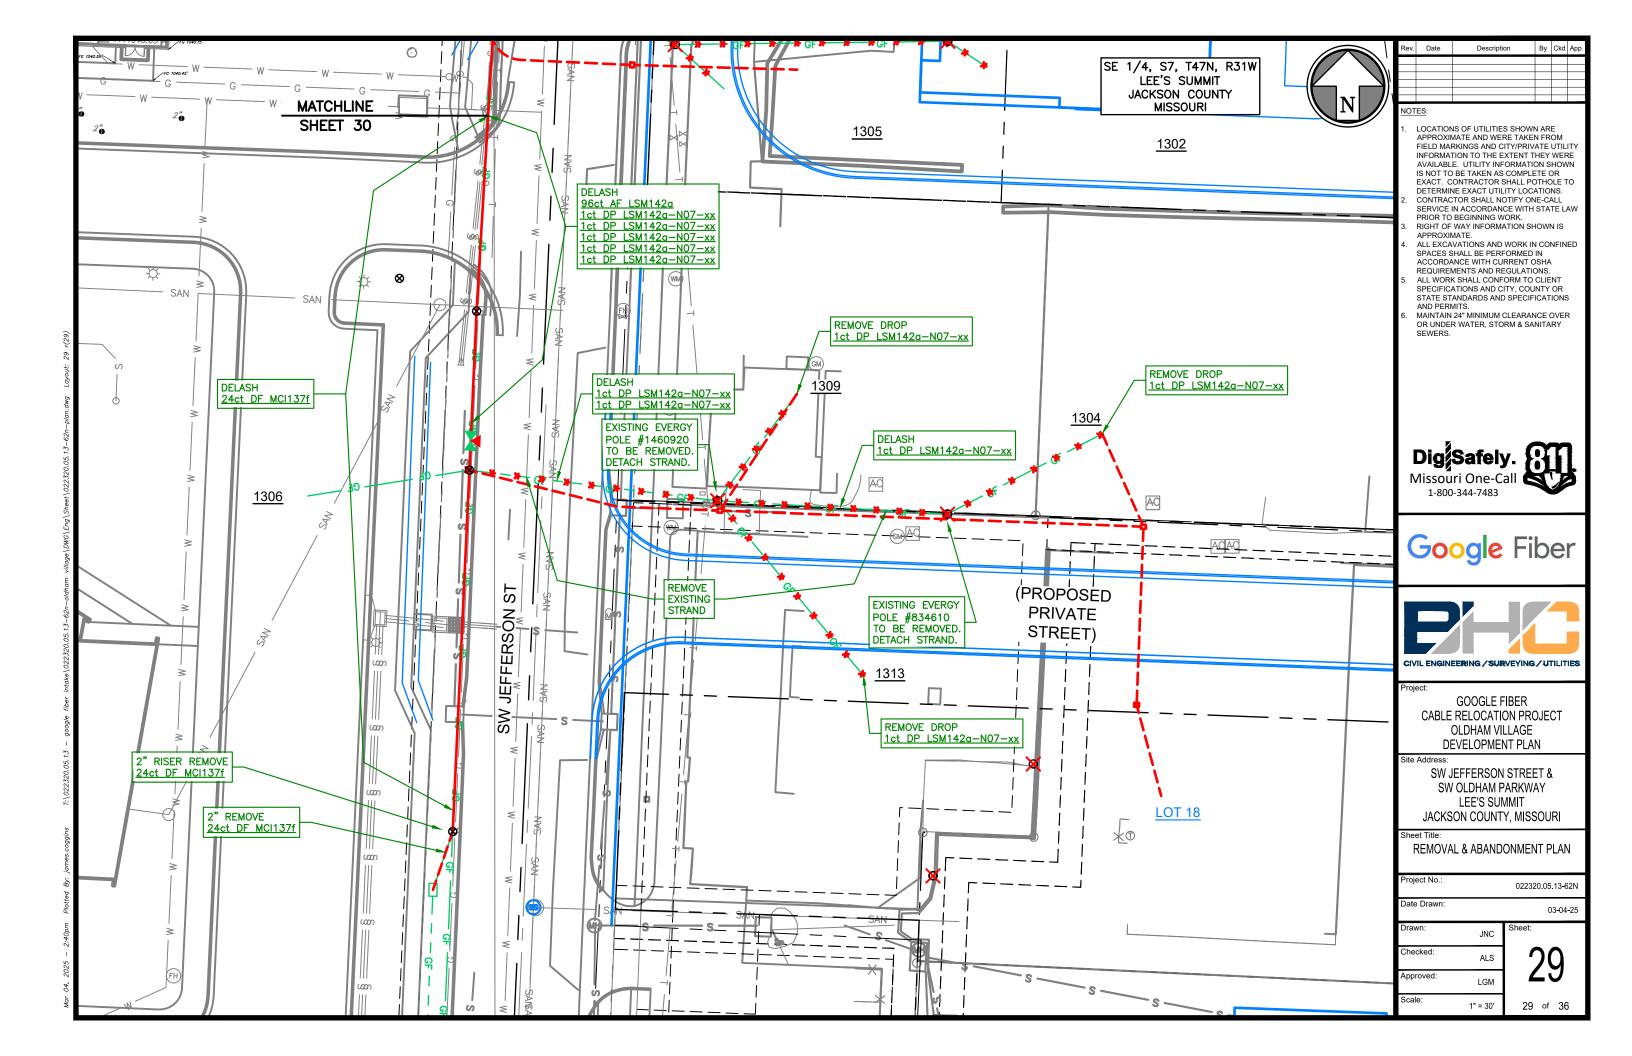

### **GENERAL NOTES**

- 1. LOCATIONS OF UTILITIES SHOWN ARE APPROXIMATE AND WERE TAKEN FROM FIELD MARKINGS AND CITY/PRIVATE UTILITY INFORMATION TO THE EXTENT THEY WERE AVAILABLE. UTILITY INFORMATION SHOWN IS NOT TO BE TAKEN AS COMPLETE OR EXACT. CONTRACTOR SHALL POTHOLE TO DETERMINE EXACT UTILITY LOCATIONS.
- 2. CONTRACTOR SHALL NOTIFY ONE-CALL SERVICE IN ACCORDANCE WITH STATE LAW PRIOR TO BEGINNING WORK. RIGHT OF WAY INFORMATION SHOWN IS APPROXIMATE.
- ALL EXCAVATIONS AND WORK IN CONFINED SPACES SHALL BE PERFORMED IN ACCORDANCE WITH CURRENT OSHA REQUIREMENTS AND REGULATIONS.
- 5. ALL WORK SHALL CONFORM TO CLIENT SPECIFICATIONS AND CITY, COUNTY OR STATE STANDARDS AND SPECIFICATIONS AND PERMITS.
- 6. MAINTAIN 24" MINIMUM CLEARANCE OVER OR UNDER
- WATER, STORM & SANITARY SEWERS.
  THE PLAT, PARCEL AND RIGHT OF WAY DIMENSIONAL INFORMATION HAS BEEN ACQUIRED AND PLOTTED ON THESE PLANS USING THE BEST AVAILABLE DATA AND AERIAL IMAGERY. ALL UTILITY INFORMATION SHOWN ON PLANS WAS ACQUIRED FROM THE BEST AVAILABLE DATA AND AS REASONABLE OBTAINED BY PHYSICAL FIELD SURVEY. IT REMAINS THE RESPONSIBILITY OF THE CONTRACTOR TO FIELD VERIFY ALL DATA PRIOR TO PROJECT START. LINE LOCATES ARE THE RESPONSIBILITY OF THE CONTRACTOR TO VERIFY CONFLICT HORIZONTALLY AND VERTICALLY OF EXISTING FACILITIES.