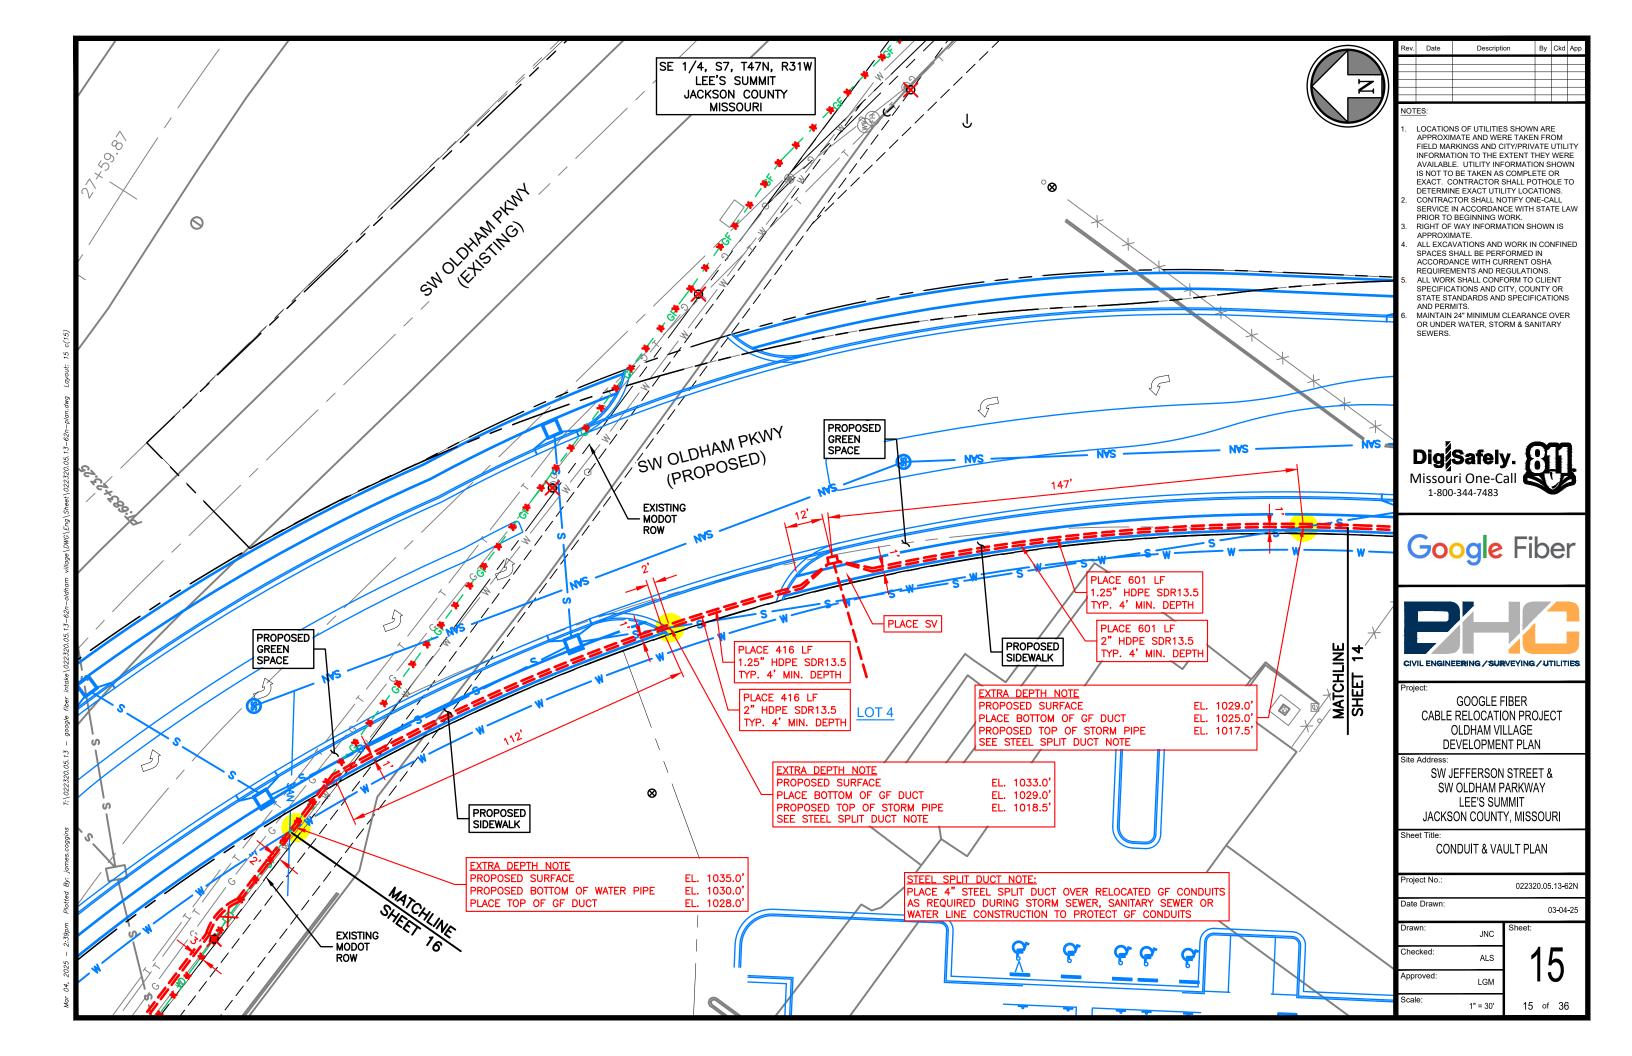

### **GENERAL NOTES**

- 1. LOCATIONS OF UTILITIES SHOWN ARE APPROXIMATE AND WERE TAKEN FROM FIELD MARKINGS AND CITY/PRIVATE UTILITY INFORMATION TO THE EXTENT THEY WERE AVAILABLE. UTILITY INFORMATION SHOWN IS NOT TO BE TAKEN AS COMPLETE OR EXACT. CONTRACTOR SHALL POTHOLE TO DETERMINE EXACT UTILITY LOCATIONS.
- 2. CONTRACTOR SHALL NOTIFY ONE-CALL SERVICE IN ACCORDANCE WITH STATE LAW PRIOR TO BEGINNING WORK. RIGHT OF WAY INFORMATION SHOWN IS APPROXIMATE.
- ALL EXCAVATIONS AND WORK IN CONFINED SPACES SHALL BE PERFORMED IN ACCORDANCE WITH CURRENT OSHA REQUIREMENTS AND REGULATIONS.
- 5. ALL WORK SHALL CONFORM TO CLIENT SPECIFICATIONS AND CITY, COUNTY OR STATE STANDARDS AND SPECIFICATIONS AND PERMITS.
- 6. MAINTAIN 24" MINIMUM CLEARANCE OVER OR UNDER
- WATER, STORM & SANITARY SEWERS.
  THE PLAT, PARCEL AND RIGHT OF WAY DIMENSIONAL INFORMATION HAS BEEN ACQUIRED AND PLOTTED ON THESE PLANS USING THE BEST AVAILABLE DATA AND AERIAL IMAGERY. ALL UTILITY INFORMATION SHOWN ON PLANS WAS ACQUIRED FROM THE BEST AVAILABLE DATA AND AS REASONABLE OBTAINED BY PHYSICAL FIELD SURVEY. IT REMAINS THE RESPONSIBILITY OF THE CONTRACTOR TO FIELD VERIFY ALL DATA PRIOR TO PROJECT START. LINE LOCATES ARE THE RESPONSIBILITY OF THE CONTRACTOR TO VERIFY CONFLICT HORIZONTALLY AND VERTICALLY OF EXISTING FACILITIES.