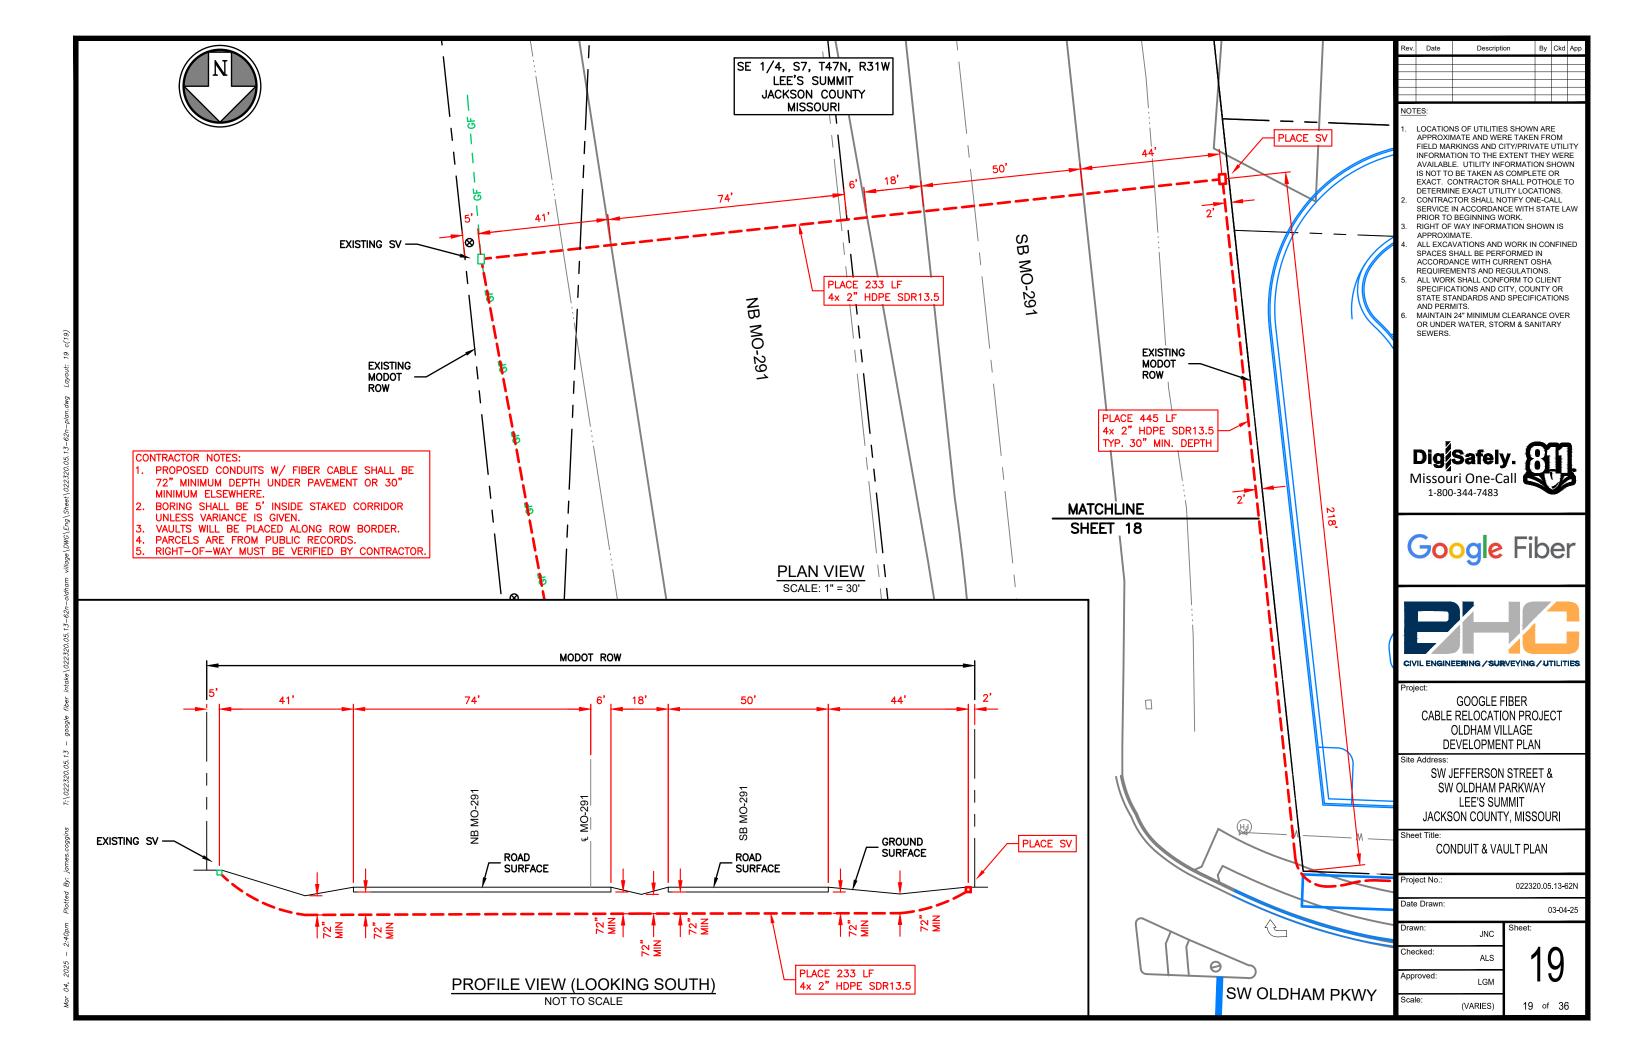

### **GENERAL NOTES**

- 1. LOCATIONS OF UTILITIES SHOWN ARE APPROXIMATE AND WERE TAKEN FROM FIELD MARKINGS AND CITY/PRIVATE UTILITY INFORMATION TO THE EXTENT THEY WERE AVAILABLE. UTILITY INFORMATION SHOWN IS NOT TO BE TAKEN AS COMPLETE OR EXACT. CONTRACTOR SHALL POTHOLE TO DETERMINE EXACT UTILITY LOCATIONS.
- 2. CONTRACTOR SHALL NOTIFY ONE-CALL SERVICE IN ACCORDANCE WITH STATE LAW PRIOR TO BEGINNING WORK. RIGHT OF WAY INFORMATION SHOWN IS APPROXIMATE.
- ALL EXCAVATIONS AND WORK IN CONFINED SPACES SHALL BE PERFORMED IN ACCORDANCE WITH CURRENT OSHA REQUIREMENTS AND REGULATIONS.
- 5. ALL WORK SHALL CONFORM TO CLIENT SPECIFICATIONS AND CITY, COUNTY OR STATE STANDARDS AND SPECIFICATIONS AND PERMITS.
- 6. MAINTAIN 24" MINIMUM CLEARANCE OVER OR UNDER
- WATER, STORM & SANITARY SEWERS.
  THE PLAT, PARCEL AND RIGHT OF WAY DIMENSIONAL INFORMATION HAS BEEN ACQUIRED AND PLOTTED ON THESE PLANS USING THE BEST AVAILABLE DATA AND AERIAL IMAGERY. ALL UTILITY INFORMATION SHOWN ON PLANS WAS ACQUIRED FROM THE BEST AVAILABLE DATA AND AS REASONABLE OBTAINED BY PHYSICAL FIELD SURVEY. IT REMAINS THE RESPONSIBILITY OF THE CONTRACTOR TO FIELD VERIFY ALL DATA PRIOR TO PROJECT START. LINE LOCATES ARE THE RESPONSIBILITY OF THE CONTRACTOR TO VERIFY CONFLICT HORIZONTALLY AND VERTICALLY OF EXISTING FACILITIES.