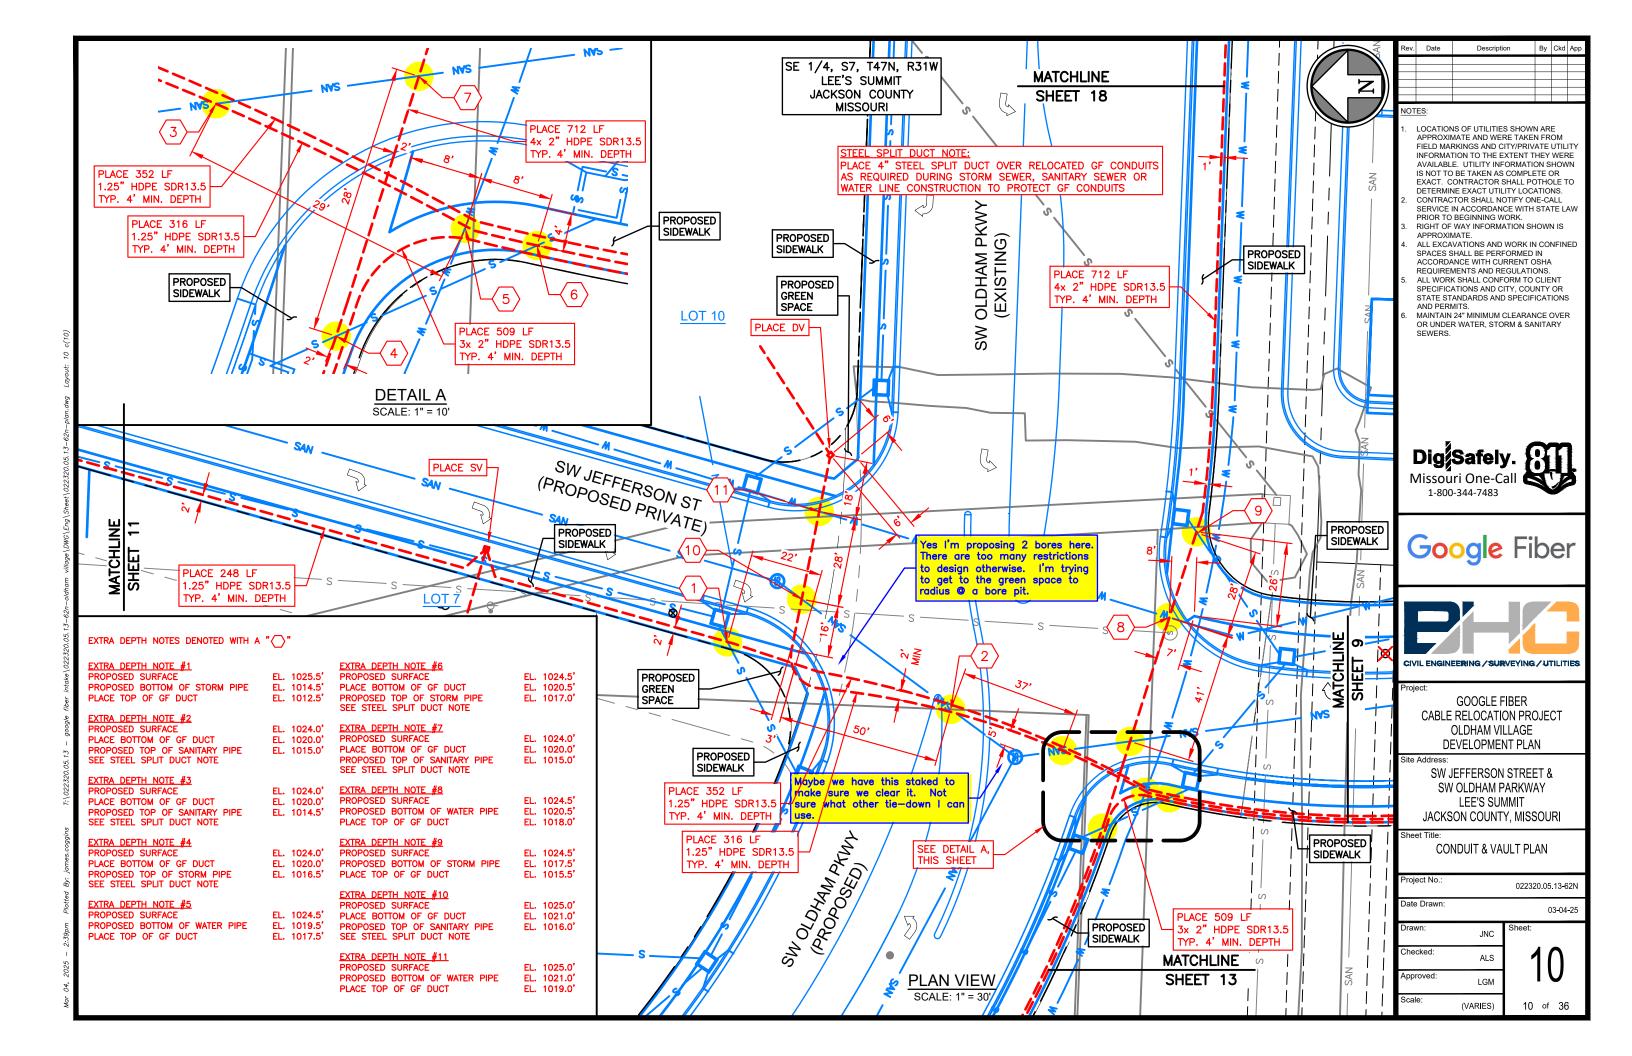

### **GENERAL NOTES**

- 1. LOCATIONS OF UTILITIES SHOWN ARE APPROXIMATE AND WERE TAKEN FROM FIELD MARKINGS AND CITY/PRIVATE UTILITY INFORMATION TO THE EXTENT THEY WERE AVAILABLE. UTILITY INFORMATION SHOWN IS NOT TO BE TAKEN AS COMPLETE OR EXACT. CONTRACTOR SHALL POTHOLE TO DETERMINE EXACT UTILITY LOCATIONS.
- 2. CONTRACTOR SHALL NOTIFY ONE-CALL SERVICE IN ACCORDANCE WITH STATE LAW PRIOR TO BEGINNING WORK. RIGHT OF WAY INFORMATION SHOWN IS APPROXIMATE.
- ALL EXCAVATIONS AND WORK IN CONFINED SPACES SHALL BE PERFORMED IN ACCORDANCE WITH CURRENT OSHA REQUIREMENTS AND REGULATIONS.
- 5. ALL WORK SHALL CONFORM TO CLIENT SPECIFICATIONS AND CITY, COUNTY OR STATE STANDARDS AND SPECIFICATIONS AND PERMITS.
- 6. MAINTAIN 24" MINIMUM CLEARANCE OVER OR UNDER
- WATER, STORM & SANITARY SEWERS.
  THE PLAT, PARCEL AND RIGHT OF WAY DIMENSIONAL INFORMATION HAS BEEN ACQUIRED AND PLOTTED ON THESE PLANS USING THE BEST AVAILABLE DATA AND AERIAL IMAGERY. ALL UTILITY INFORMATION SHOWN ON PLANS WAS ACQUIRED FROM THE BEST AVAILABLE DATA AND AS REASONABLE OBTAINED BY PHYSICAL FIELD SURVEY. IT REMAINS THE RESPONSIBILITY OF THE CONTRACTOR TO FIELD VERIFY ALL DATA PRIOR TO PROJECT START. LINE LOCATES ARE THE RESPONSIBILITY OF THE CONTRACTOR TO VERIFY CONFLICT HORIZONTALLY AND VERTICALLY OF EXISTING FACILITIES.