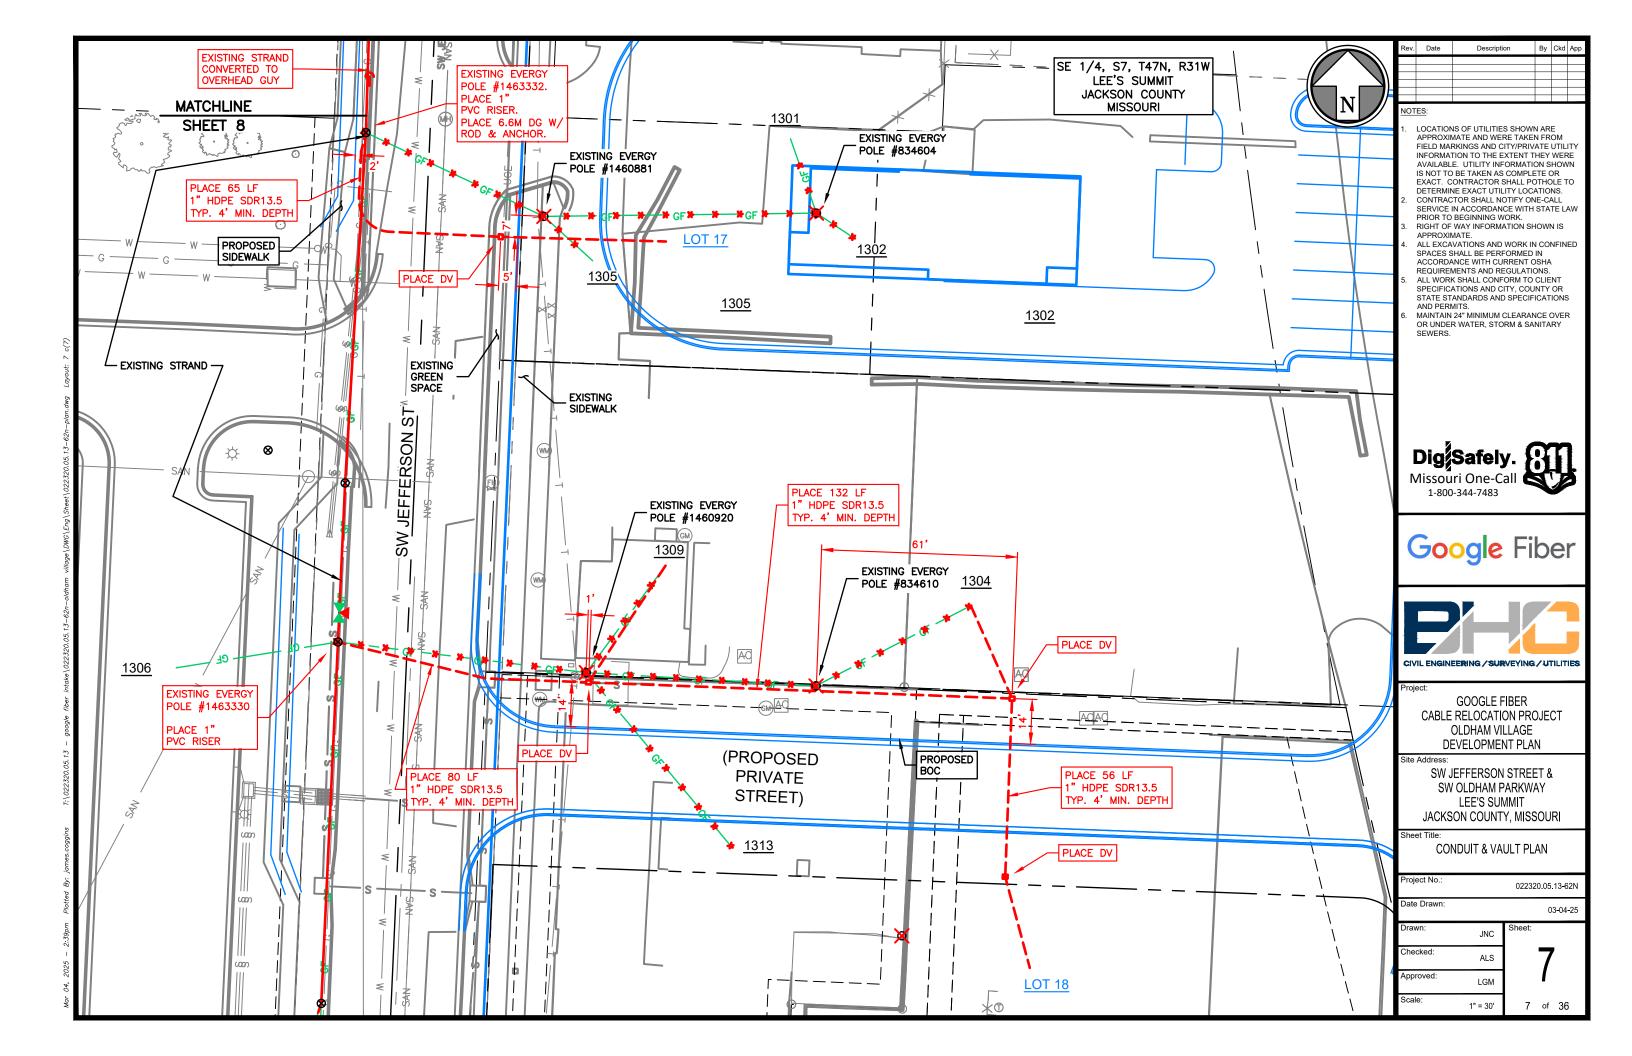

### **GENERAL NOTES**

- 1. LOCATIONS OF UTILITIES SHOWN ARE APPROXIMATE AND WERE TAKEN FROM FIELD MARKINGS AND CITY/PRIVATE UTILITY INFORMATION TO THE EXTENT THEY WERE AVAILABLE. UTILITY INFORMATION SHOWN IS NOT TO BE TAKEN AS COMPLETE OR EXACT. CONTRACTOR SHALL POTHOLE TO DETERMINE EXACT UTILITY LOCATIONS.
- 2. CONTRACTOR SHALL NOTIFY ONE-CALL SERVICE IN ACCORDANCE WITH STATE LAW PRIOR TO BEGINNING WORK. RIGHT OF WAY INFORMATION SHOWN IS APPROXIMATE.
- ALL EXCAVATIONS AND WORK IN CONFINED SPACES SHALL BE PERFORMED IN ACCORDANCE WITH CURRENT OSHA REQUIREMENTS AND REGULATIONS.
- 5. ALL WORK SHALL CONFORM TO CLIENT SPECIFICATIONS AND CITY, COUNTY OR STATE STANDARDS AND SPECIFICATIONS AND PERMITS.
- 6. MAINTAIN 24" MINIMUM CLEARANCE OVER OR UNDER
- WATER, STORM & SANITARY SEWERS.
  THE PLAT, PARCEL AND RIGHT OF WAY DIMENSIONAL INFORMATION HAS BEEN ACQUIRED AND PLOTTED ON THESE PLANS USING THE BEST AVAILABLE DATA AND AERIAL IMAGERY. ALL UTILITY INFORMATION SHOWN ON PLANS WAS ACQUIRED FROM THE BEST AVAILABLE DATA AND AS REASONABLE OBTAINED BY PHYSICAL FIELD SURVEY. IT REMAINS THE RESPONSIBILITY OF THE CONTRACTOR TO FIELD VERIFY ALL DATA PRIOR TO PROJECT START. LINE LOCATES ARE THE RESPONSIBILITY OF THE CONTRACTOR TO VERIFY CONFLICT HORIZONTALLY AND VERTICALLY OF EXISTING FACILITIES.