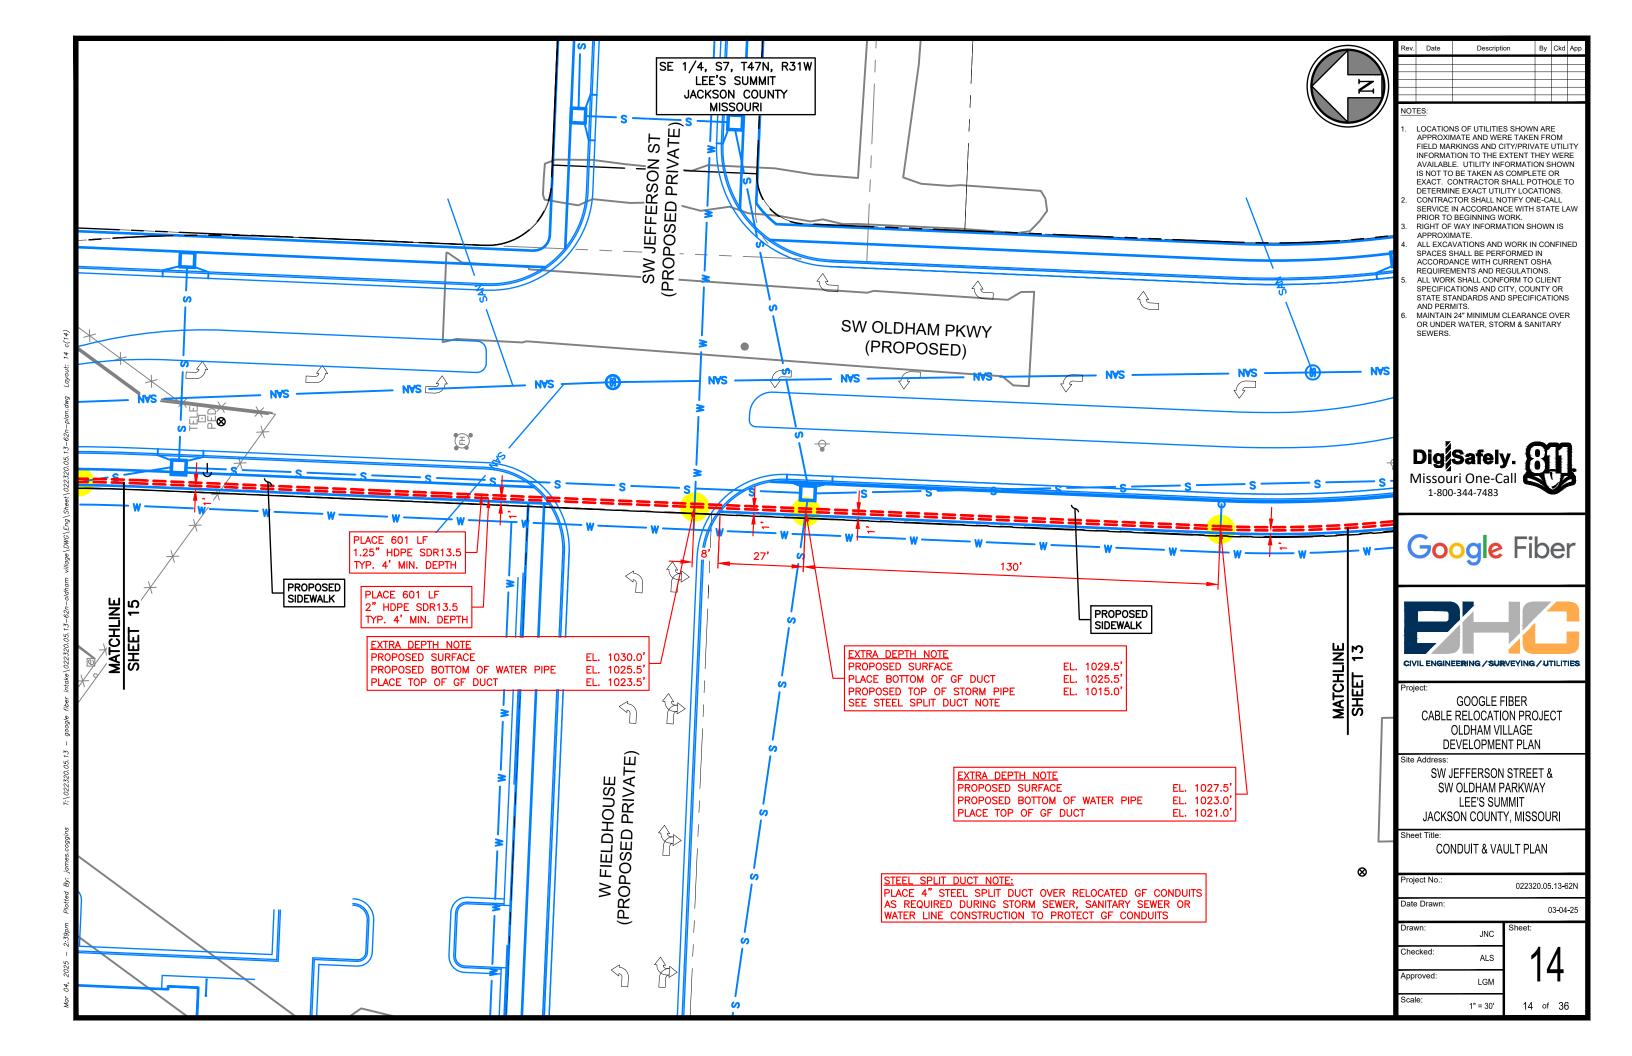

### **GENERAL NOTES**

- 1. LOCATIONS OF UTILITIES SHOWN ARE APPROXIMATE AND WERE TAKEN FROM FIELD MARKINGS AND CITY/PRIVATE UTILITY INFORMATION TO THE EXTENT THEY WERE AVAILABLE. UTILITY INFORMATION SHOWN IS NOT TO BE TAKEN AS COMPLETE OR EXACT. CONTRACTOR SHALL POTHOLE TO DETERMINE EXACT UTILITY LOCATIONS.
- 2. CONTRACTOR SHALL NOTIFY ONE-CALL SERVICE IN ACCORDANCE WITH STATE LAW PRIOR TO BEGINNING WORK. RIGHT OF WAY INFORMATION SHOWN IS APPROXIMATE.
- ALL EXCAVATIONS AND WORK IN CONFINED SPACES SHALL BE PERFORMED IN ACCORDANCE WITH CURRENT OSHA REQUIREMENTS AND REGULATIONS.
- 5. ALL WORK SHALL CONFORM TO CLIENT SPECIFICATIONS AND CITY, COUNTY OR STATE STANDARDS AND SPECIFICATIONS AND PERMITS.
- 6. MAINTAIN 24" MINIMUM CLEARANCE OVER OR UNDER
- WATER, STORM & SANITARY SEWERS.
  THE PLAT, PARCEL AND RIGHT OF WAY DIMENSIONAL INFORMATION HAS BEEN ACQUIRED AND PLOTTED ON THESE PLANS USING THE BEST AVAILABLE DATA AND AERIAL IMAGERY. ALL UTILITY INFORMATION SHOWN ON PLANS WAS ACQUIRED FROM THE BEST AVAILABLE DATA AND AS REASONABLE OBTAINED BY PHYSICAL FIELD SURVEY. IT REMAINS THE RESPONSIBILITY OF THE CONTRACTOR TO FIELD VERIFY ALL DATA PRIOR TO PROJECT START. LINE LOCATES ARE THE RESPONSIBILITY OF THE CONTRACTOR TO VERIFY CONFLICT HORIZONTALLY AND VERTICALLY OF EXISTING FACILITIES.