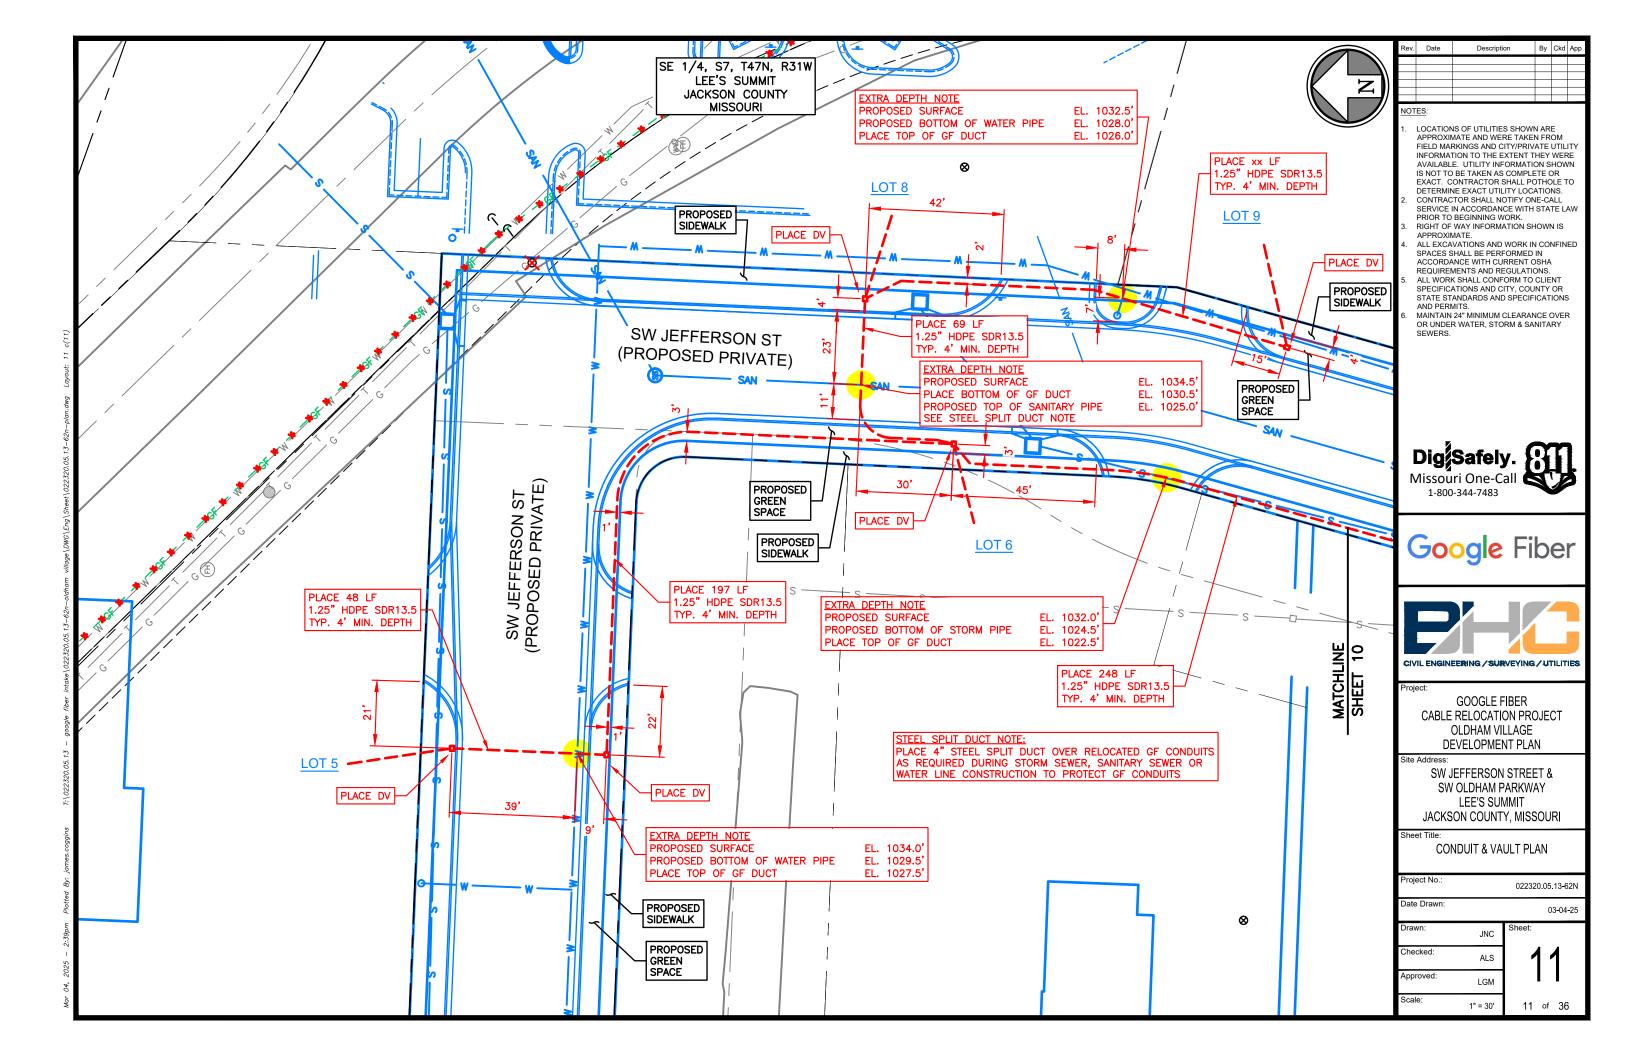

### **GENERAL NOTES**

- 1. LOCATIONS OF UTILITIES SHOWN ARE APPROXIMATE AND WERE TAKEN FROM FIELD MARKINGS AND CITY/PRIVATE UTILITY INFORMATION TO THE EXTENT THEY WERE AVAILABLE. UTILITY INFORMATION SHOWN IS NOT TO BE TAKEN AS COMPLETE OR EXACT. CONTRACTOR SHALL POTHOLE TO DETERMINE EXACT UTILITY LOCATIONS.
- 2. CONTRACTOR SHALL NOTIFY ONE-CALL SERVICE IN ACCORDANCE WITH STATE LAW PRIOR TO BEGINNING WORK. RIGHT OF WAY INFORMATION SHOWN IS APPROXIMATE.
- ALL EXCAVATIONS AND WORK IN CONFINED SPACES SHALL BE PERFORMED IN ACCORDANCE WITH CURRENT OSHA REQUIREMENTS AND REGULATIONS.
- 5. ALL WORK SHALL CONFORM TO CLIENT SPECIFICATIONS AND CITY, COUNTY OR STATE STANDARDS AND SPECIFICATIONS AND PERMITS.
- 6. MAINTAIN 24" MINIMUM CLEARANCE OVER OR UNDER
- WATER, STORM & SANITARY SEWERS.
  THE PLAT, PARCEL AND RIGHT OF WAY DIMENSIONAL INFORMATION HAS BEEN ACQUIRED AND PLOTTED ON THESE PLANS USING THE BEST AVAILABLE DATA AND AERIAL IMAGERY. ALL UTILITY INFORMATION SHOWN ON PLANS WAS ACQUIRED FROM THE BEST AVAILABLE DATA AND AS REASONABLE OBTAINED BY PHYSICAL FIELD SURVEY. IT REMAINS THE RESPONSIBILITY OF THE CONTRACTOR TO FIELD VERIFY ALL DATA PRIOR TO PROJECT START. LINE LOCATES ARE THE RESPONSIBILITY OF THE CONTRACTOR TO VERIFY CONFLICT HORIZONTALLY AND VERTICALLY OF EXISTING FACILITIES.