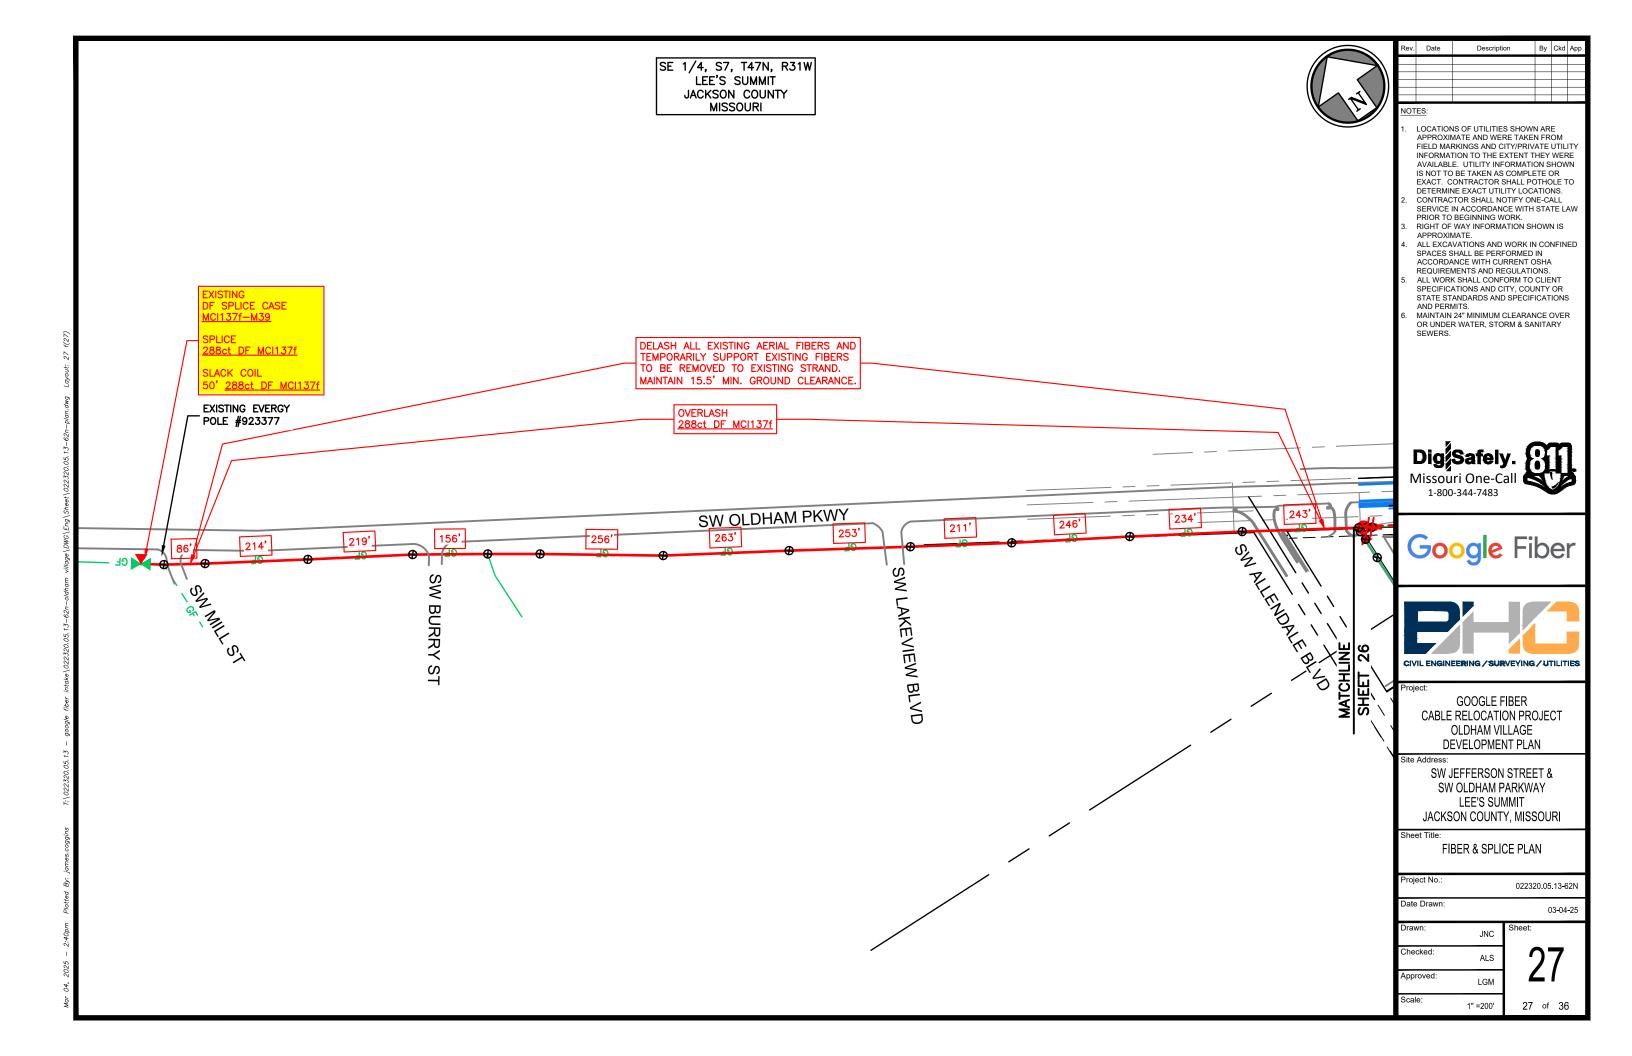

### **GENERAL NOTES**

- 1. LOCATIONS OF UTILITIES SHOWN ARE APPROXIMATE AND WERE TAKEN FROM FIELD MARKINGS AND CITY/PRIVATE UTILITY INFORMATION TO THE EXTENT THEY WERE AVAILABLE. UTILITY INFORMATION SHOWN IS NOT TO BE TAKEN AS COMPLETE OR EXACT. CONTRACTOR SHALL POTHOLE TO DETERMINE EXACT UTILITY LOCATIONS.
- 2. CONTRACTOR SHALL NOTIFY ONE-CALL SERVICE IN ACCORDANCE WITH STATE LAW PRIOR TO BEGINNING WORK. RIGHT OF WAY INFORMATION SHOWN IS APPROXIMATE.
- ALL EXCAVATIONS AND WORK IN CONFINED SPACES SHALL BE PERFORMED IN ACCORDANCE WITH CURRENT OSHA REQUIREMENTS AND REGULATIONS.
- 5. ALL WORK SHALL CONFORM TO CLIENT SPECIFICATIONS AND CITY, COUNTY OR STATE STANDARDS AND SPECIFICATIONS AND PERMITS.
- 6. MAINTAIN 24" MINIMUM CLEARANCE OVER OR UNDER
- WATER, STORM & SANITARY SEWERS.
  THE PLAT, PARCEL AND RIGHT OF WAY DIMENSIONAL INFORMATION HAS BEEN ACQUIRED AND PLOTTED ON THESE PLANS USING THE BEST AVAILABLE DATA AND AERIAL IMAGERY. ALL UTILITY INFORMATION SHOWN ON PLANS WAS ACQUIRED FROM THE BEST AVAILABLE DATA AND AS REASONABLE OBTAINED BY PHYSICAL FIELD SURVEY. IT REMAINS THE RESPONSIBILITY OF THE CONTRACTOR TO FIELD VERIFY ALL DATA PRIOR TO PROJECT START. LINE LOCATES ARE THE RESPONSIBILITY OF THE CONTRACTOR TO VERIFY CONFLICT HORIZONTALLY AND VERTICALLY OF EXISTING FACILITIES.