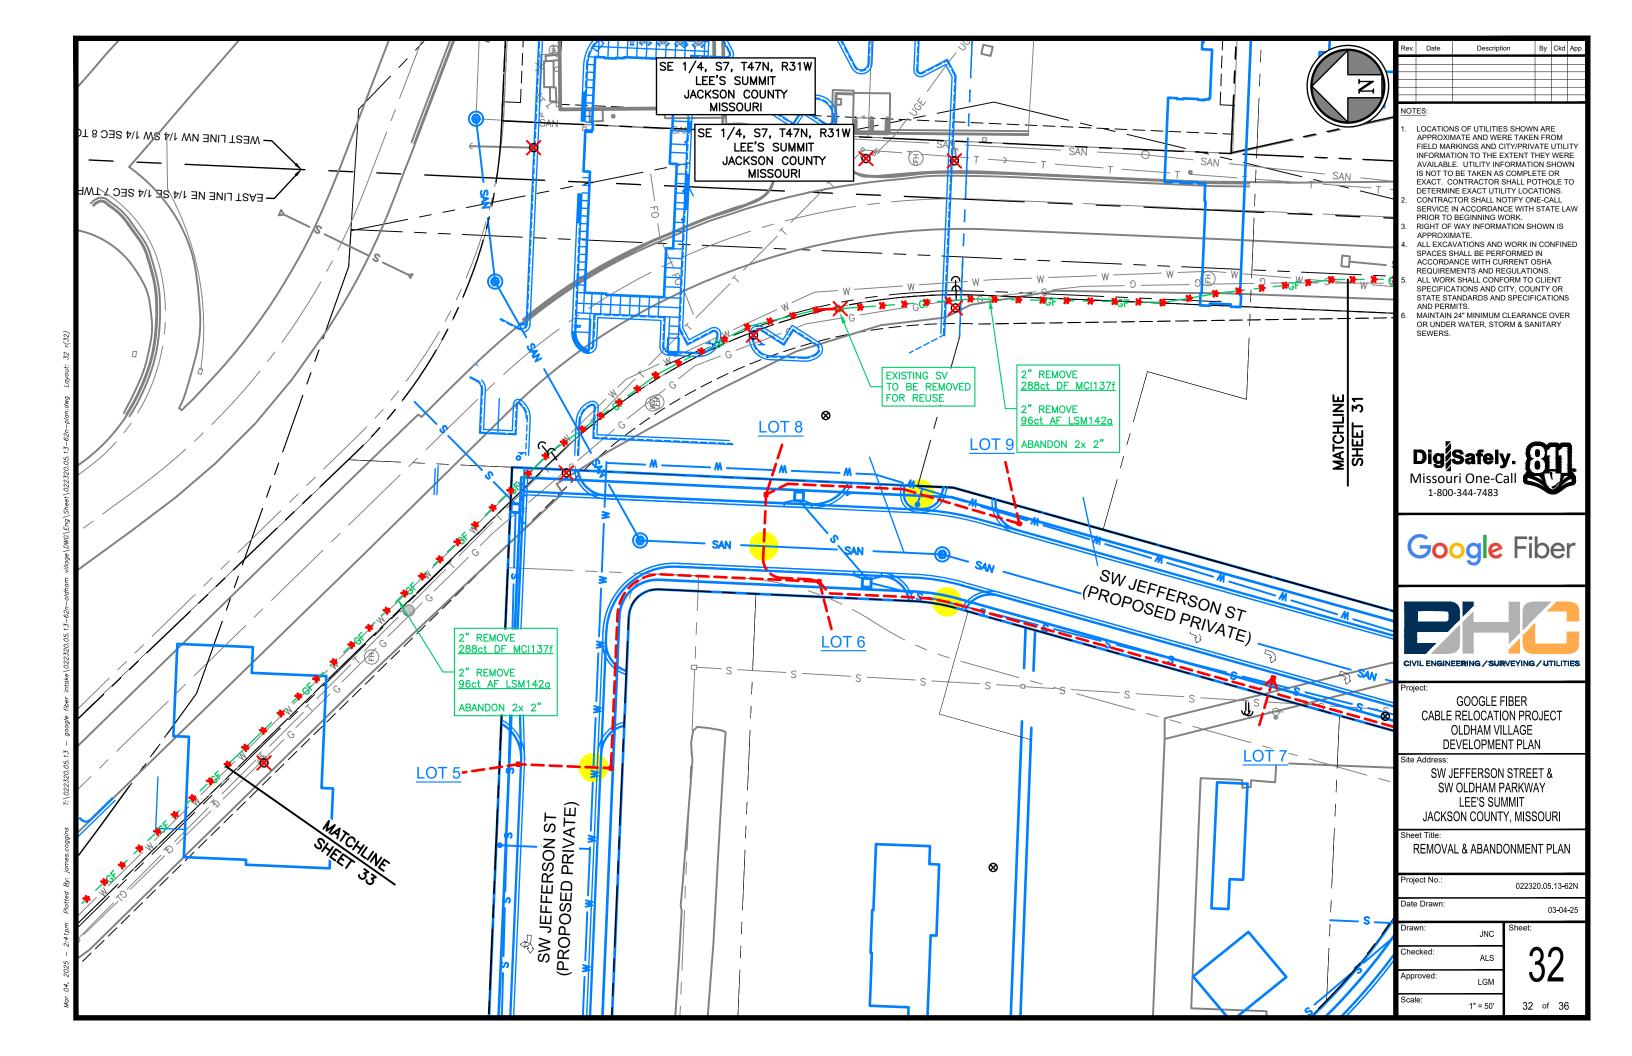

### **GENERAL NOTES**

- 1. LOCATIONS OF UTILITIES SHOWN ARE APPROXIMATE AND WERE TAKEN FROM FIELD MARKINGS AND CITY/PRIVATE UTILITY INFORMATION TO THE EXTENT THEY WERE AVAILABLE. UTILITY INFORMATION SHOWN IS NOT TO BE TAKEN AS COMPLETE OR EXACT. CONTRACTOR SHALL POTHOLE TO DETERMINE EXACT UTILITY LOCATIONS.
- 2. CONTRACTOR SHALL NOTIFY ONE-CALL SERVICE IN ACCORDANCE WITH STATE LAW PRIOR TO BEGINNING WORK. RIGHT OF WAY INFORMATION SHOWN IS APPROXIMATE.
- ALL EXCAVATIONS AND WORK IN CONFINED SPACES SHALL BE PERFORMED IN ACCORDANCE WITH CURRENT OSHA REQUIREMENTS AND REGULATIONS.
- 5. ALL WORK SHALL CONFORM TO CLIENT SPECIFICATIONS AND CITY, COUNTY OR STATE STANDARDS AND SPECIFICATIONS AND PERMITS.
- 6. MAINTAIN 24" MINIMUM CLEARANCE OVER OR UNDER
- WATER, STORM & SANITARY SEWERS.
  THE PLAT, PARCEL AND RIGHT OF WAY DIMENSIONAL INFORMATION HAS BEEN ACQUIRED AND PLOTTED ON THESE PLANS USING THE BEST AVAILABLE DATA AND AERIAL IMAGERY. ALL UTILITY INFORMATION SHOWN ON PLANS WAS ACQUIRED FROM THE BEST AVAILABLE DATA AND AS REASONABLE OBTAINED BY PHYSICAL FIELD SURVEY. IT REMAINS THE RESPONSIBILITY OF THE CONTRACTOR TO FIELD VERIFY ALL DATA PRIOR TO PROJECT START. LINE LOCATES ARE THE RESPONSIBILITY OF THE CONTRACTOR TO VERIFY CONFLICT HORIZONTALLY AND VERTICALLY OF EXISTING FACILITIES.