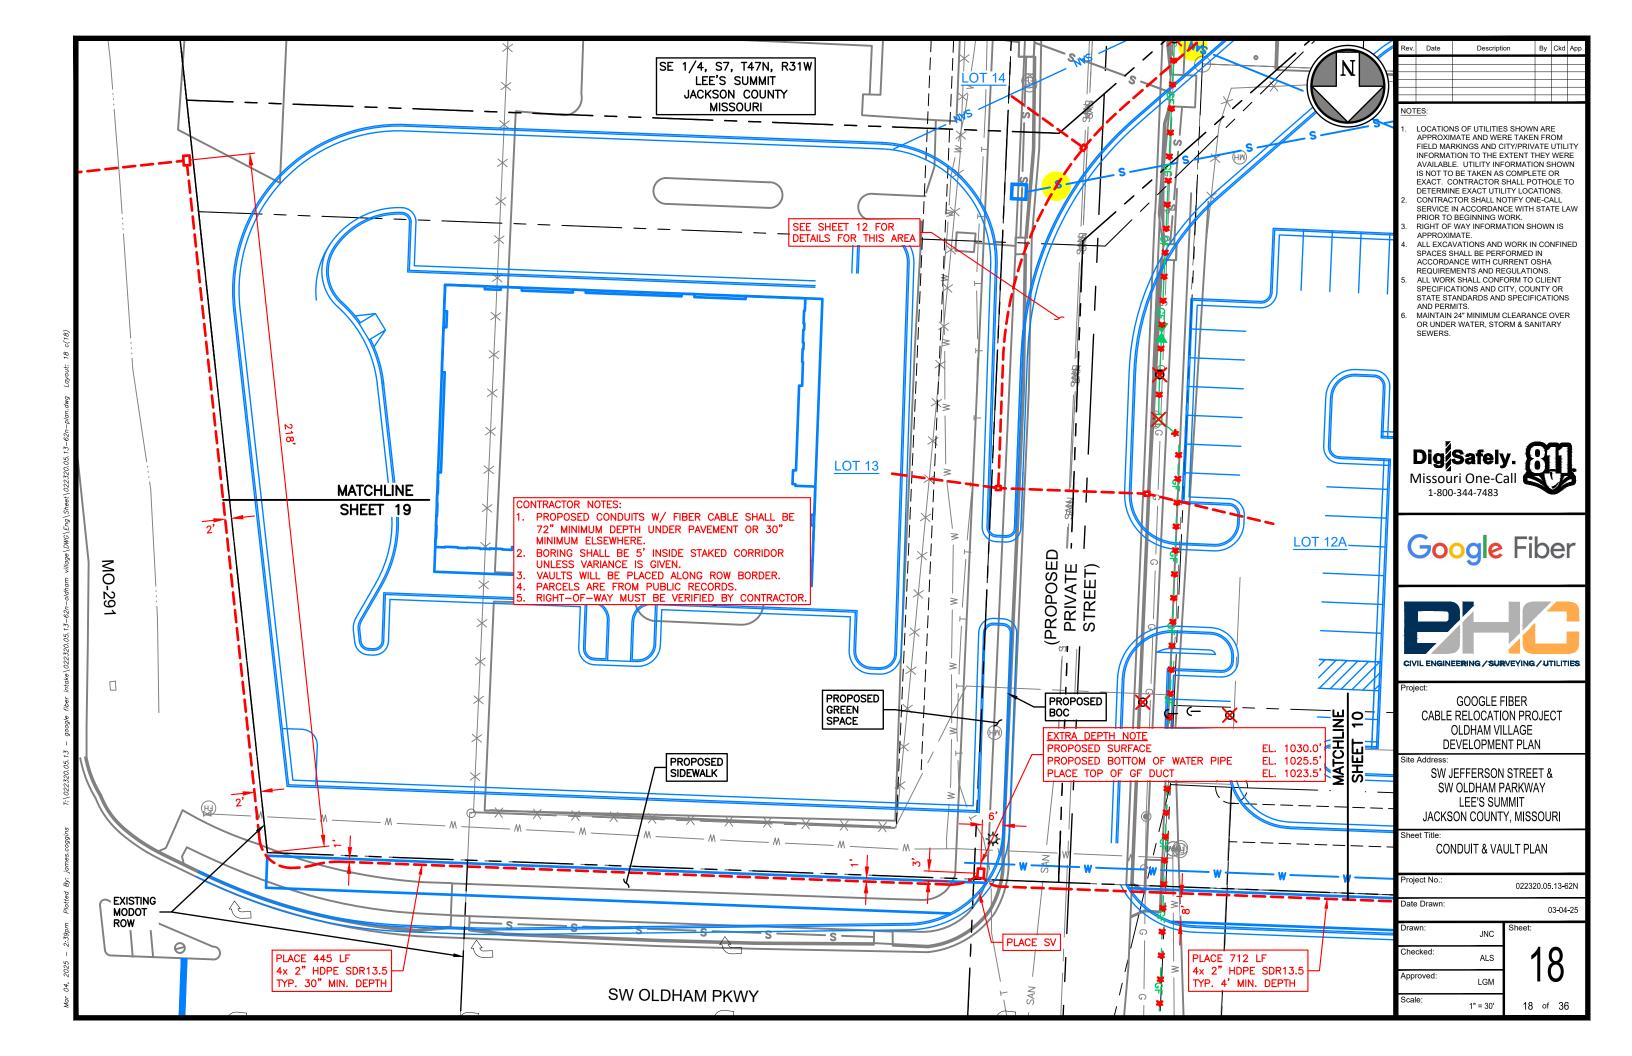

### **GENERAL NOTES**

- 1. LOCATIONS OF UTILITIES SHOWN ARE APPROXIMATE AND WERE TAKEN FROM FIELD MARKINGS AND CITY/PRIVATE UTILITY INFORMATION TO THE EXTENT THEY WERE AVAILABLE. UTILITY INFORMATION SHOWN IS NOT TO BE TAKEN AS COMPLETE OR EXACT. CONTRACTOR SHALL POTHOLE TO DETERMINE EXACT UTILITY LOCATIONS.
- 2. CONTRACTOR SHALL NOTIFY ONE-CALL SERVICE IN ACCORDANCE WITH STATE LAW PRIOR TO BEGINNING WORK. RIGHT OF WAY INFORMATION SHOWN IS APPROXIMATE.
- ALL EXCAVATIONS AND WORK IN CONFINED SPACES SHALL BE PERFORMED IN ACCORDANCE WITH CURRENT OSHA REQUIREMENTS AND REGULATIONS.
- 5. ALL WORK SHALL CONFORM TO CLIENT SPECIFICATIONS AND CITY, COUNTY OR STATE STANDARDS AND SPECIFICATIONS AND PERMITS.
- 6. MAINTAIN 24" MINIMUM CLEARANCE OVER OR UNDER
- WATER, STORM & SANITARY SEWERS.
  THE PLAT, PARCEL AND RIGHT OF WAY DIMENSIONAL INFORMATION HAS BEEN ACQUIRED AND PLOTTED ON THESE PLANS USING THE BEST AVAILABLE DATA AND AERIAL IMAGERY. ALL UTILITY INFORMATION SHOWN ON PLANS WAS ACQUIRED FROM THE BEST AVAILABLE DATA AND AS REASONABLE OBTAINED BY PHYSICAL FIELD SURVEY. IT REMAINS THE RESPONSIBILITY OF THE CONTRACTOR TO FIELD VERIFY ALL DATA PRIOR TO PROJECT START. LINE LOCATES ARE THE RESPONSIBILITY OF THE CONTRACTOR TO VERIFY CONFLICT HORIZONTALLY AND VERTICALLY OF EXISTING FACILITIES.