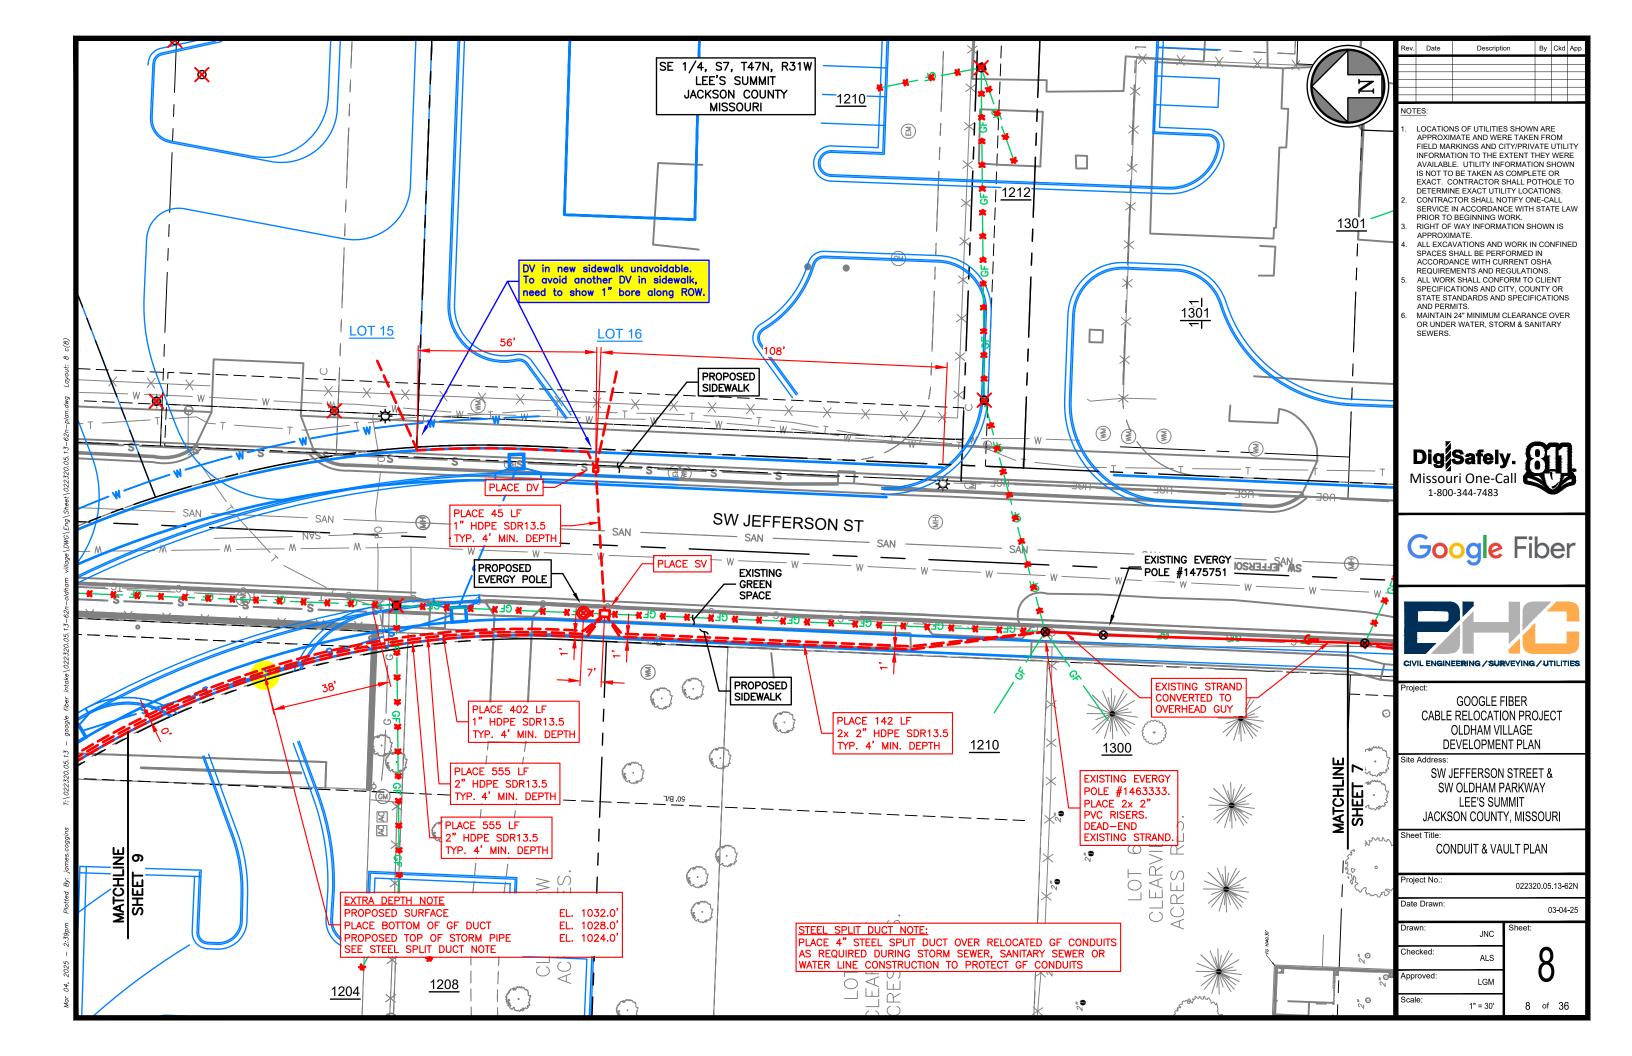

### **GENERAL NOTES**

- 1. LOCATIONS OF UTILITIES SHOWN ARE APPROXIMATE AND WERE TAKEN FROM FIELD MARKINGS AND CITY/PRIVATE UTILITY INFORMATION TO THE EXTENT THEY WERE AVAILABLE. UTILITY INFORMATION SHOWN IS NOT TO BE TAKEN AS COMPLETE OR EXACT. CONTRACTOR SHALL POTHOLE TO DETERMINE EXACT UTILITY LOCATIONS.
- 2. CONTRACTOR SHALL NOTIFY ONE-CALL SERVICE IN ACCORDANCE WITH STATE LAW PRIOR TO BEGINNING WORK. RIGHT OF WAY INFORMATION SHOWN IS APPROXIMATE.
- ALL EXCAVATIONS AND WORK IN CONFINED SPACES SHALL BE PERFORMED IN ACCORDANCE WITH CURRENT OSHA REQUIREMENTS AND REGULATIONS.
- 5. ALL WORK SHALL CONFORM TO CLIENT SPECIFICATIONS AND CITY, COUNTY OR STATE STANDARDS AND SPECIFICATIONS AND PERMITS.
- 6. MAINTAIN 24" MINIMUM CLEARANCE OVER OR UNDER
- WATER, STORM & SANITARY SEWERS.
  THE PLAT, PARCEL AND RIGHT OF WAY DIMENSIONAL INFORMATION HAS BEEN ACQUIRED AND PLOTTED ON THESE PLANS USING THE BEST AVAILABLE DATA AND AERIAL IMAGERY. ALL UTILITY INFORMATION SHOWN ON PLANS WAS ACQUIRED FROM THE BEST AVAILABLE DATA AND AS REASONABLE OBTAINED BY PHYSICAL FIELD SURVEY. IT REMAINS THE RESPONSIBILITY OF THE CONTRACTOR TO FIELD VERIFY ALL DATA PRIOR TO PROJECT START. LINE LOCATES ARE THE RESPONSIBILITY OF THE CONTRACTOR TO VERIFY CONFLICT HORIZONTALLY AND VERTICALLY OF EXISTING FACILITIES.