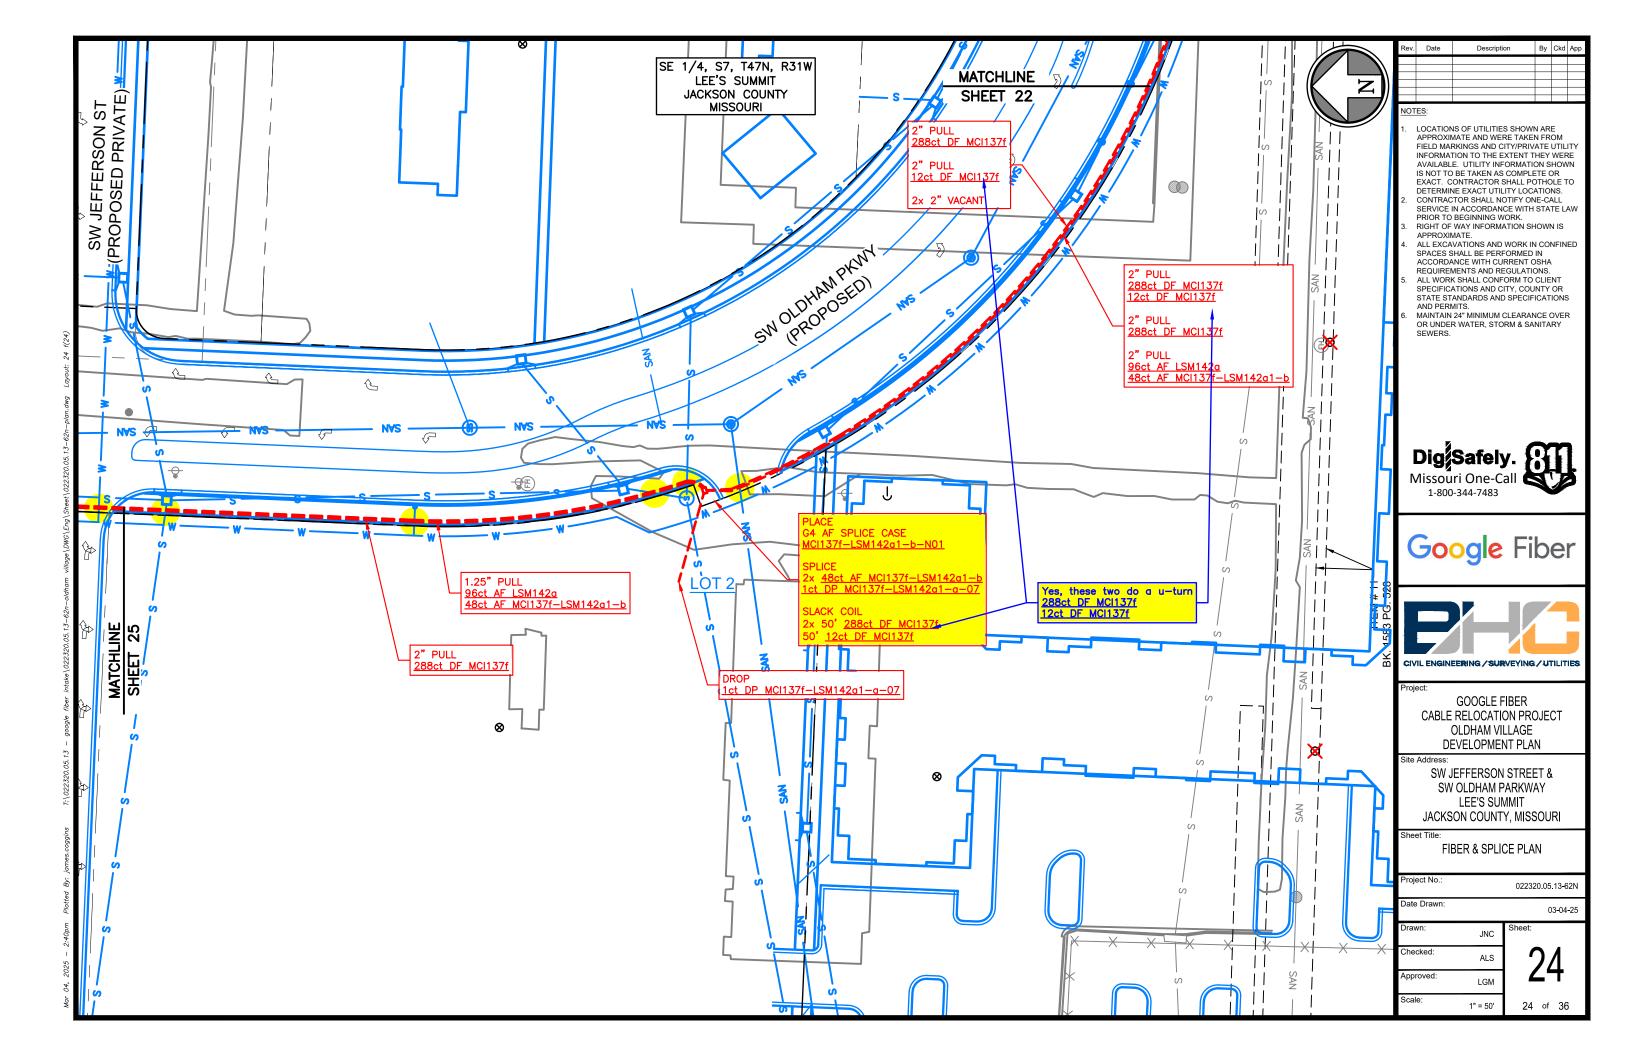

### **GENERAL NOTES**

- 1. LOCATIONS OF UTILITIES SHOWN ARE APPROXIMATE AND WERE TAKEN FROM FIELD MARKINGS AND CITY/PRIVATE UTILITY INFORMATION TO THE EXTENT THEY WERE AVAILABLE. UTILITY INFORMATION SHOWN IS NOT TO BE TAKEN AS COMPLETE OR EXACT. CONTRACTOR SHALL POTHOLE TO DETERMINE EXACT UTILITY LOCATIONS.
- 2. CONTRACTOR SHALL NOTIFY ONE-CALL SERVICE IN ACCORDANCE WITH STATE LAW PRIOR TO BEGINNING WORK. RIGHT OF WAY INFORMATION SHOWN IS APPROXIMATE.
- ALL EXCAVATIONS AND WORK IN CONFINED SPACES SHALL BE PERFORMED IN ACCORDANCE WITH CURRENT OSHA REQUIREMENTS AND REGULATIONS.
- 5. ALL WORK SHALL CONFORM TO CLIENT SPECIFICATIONS AND CITY, COUNTY OR STATE STANDARDS AND SPECIFICATIONS AND PERMITS.
- 6. MAINTAIN 24" MINIMUM CLEARANCE OVER OR UNDER
- WATER, STORM & SANITARY SEWERS.
  THE PLAT, PARCEL AND RIGHT OF WAY DIMENSIONAL INFORMATION HAS BEEN ACQUIRED AND PLOTTED ON THESE PLANS USING THE BEST AVAILABLE DATA AND AERIAL IMAGERY. ALL UTILITY INFORMATION SHOWN ON PLANS WAS ACQUIRED FROM THE BEST AVAILABLE DATA AND AS REASONABLE OBTAINED BY PHYSICAL FIELD SURVEY. IT REMAINS THE RESPONSIBILITY OF THE CONTRACTOR TO FIELD VERIFY ALL DATA PRIOR TO PROJECT START. LINE LOCATES ARE THE RESPONSIBILITY OF THE CONTRACTOR TO VERIFY CONFLICT HORIZONTALLY AND VERTICALLY OF EXISTING FACILITIES.