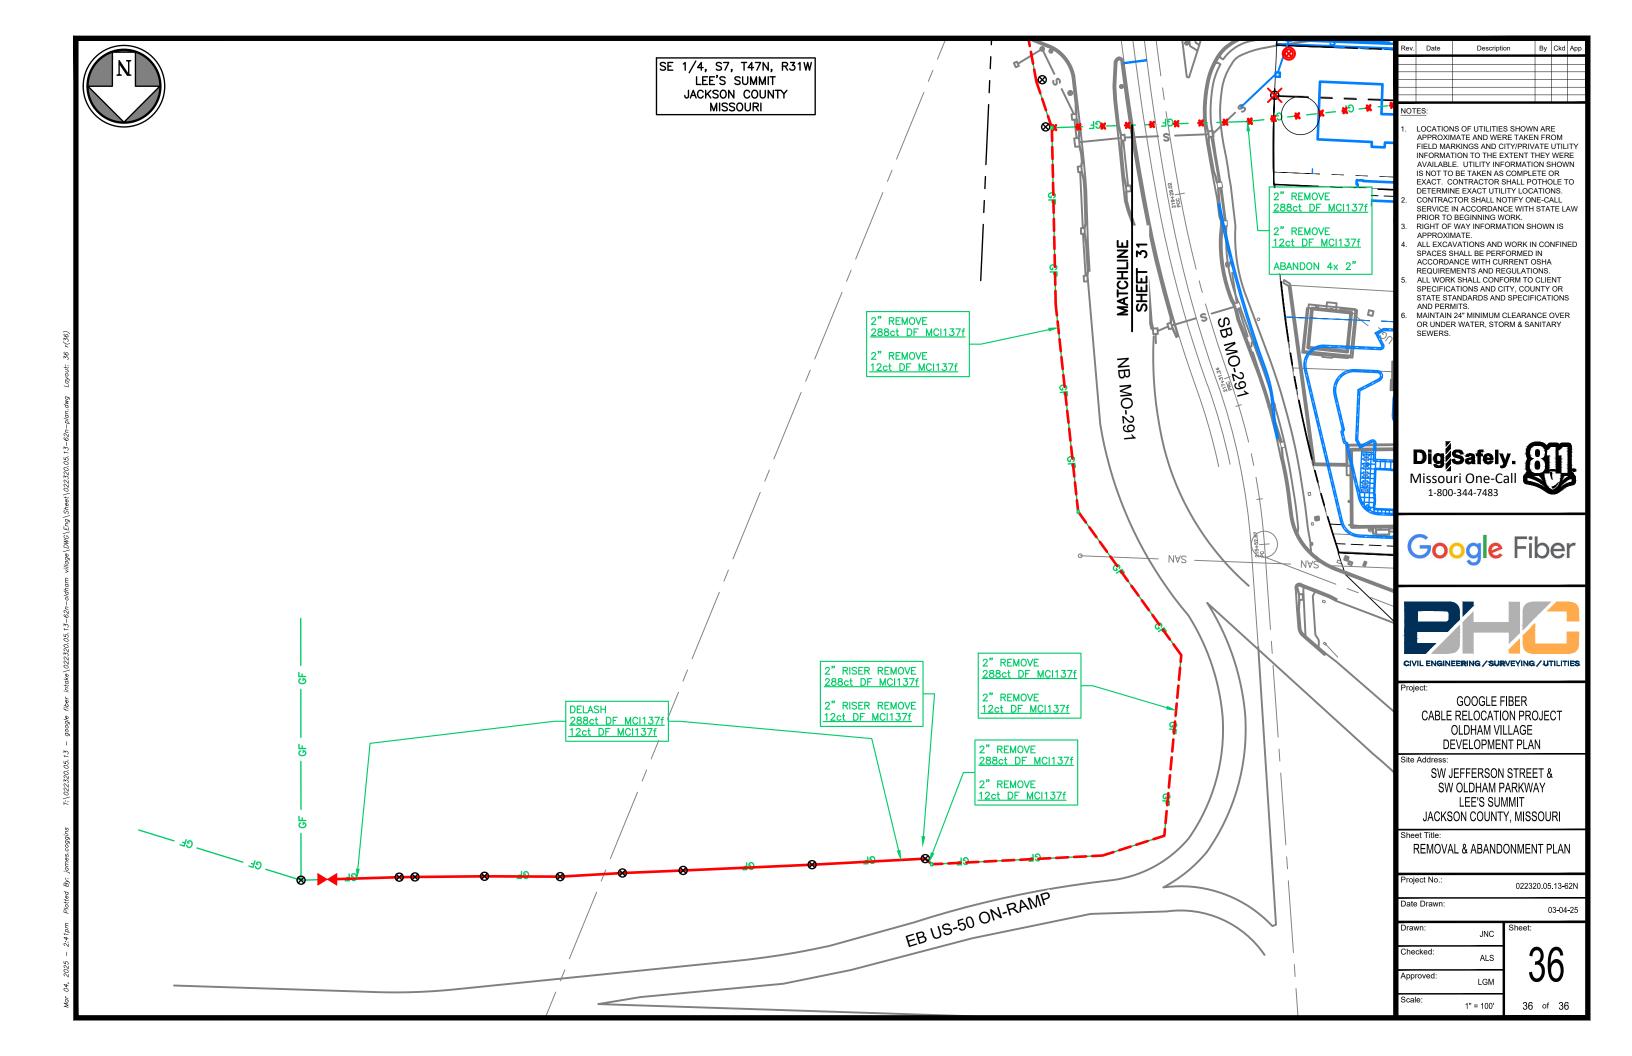

### **GENERAL NOTES**

- 1. LOCATIONS OF UTILITIES SHOWN ARE APPROXIMATE AND WERE TAKEN FROM FIELD MARKINGS AND CITY/PRIVATE UTILITY INFORMATION TO THE EXTENT THEY WERE AVAILABLE. UTILITY INFORMATION SHOWN IS NOT TO BE TAKEN AS COMPLETE OR EXACT. CONTRACTOR SHALL POTHOLE TO DETERMINE EXACT UTILITY LOCATIONS.
- 2. CONTRACTOR SHALL NOTIFY ONE-CALL SERVICE IN ACCORDANCE WITH STATE LAW PRIOR TO BEGINNING WORK. RIGHT OF WAY INFORMATION SHOWN IS APPROXIMATE.
- ALL EXCAVATIONS AND WORK IN CONFINED SPACES SHALL BE PERFORMED IN ACCORDANCE WITH CURRENT OSHA REQUIREMENTS AND REGULATIONS.
- 5. ALL WORK SHALL CONFORM TO CLIENT SPECIFICATIONS AND CITY, COUNTY OR STATE STANDARDS AND SPECIFICATIONS AND PERMITS.
- 6. MAINTAIN 24" MINIMUM CLEARANCE OVER OR UNDER
- WATER, STORM & SANITARY SEWERS.
  THE PLAT, PARCEL AND RIGHT OF WAY DIMENSIONAL INFORMATION HAS BEEN ACQUIRED AND PLOTTED ON THESE PLANS USING THE BEST AVAILABLE DATA AND AERIAL IMAGERY. ALL UTILITY INFORMATION SHOWN ON PLANS WAS ACQUIRED FROM THE BEST AVAILABLE DATA AND AS REASONABLE OBTAINED BY PHYSICAL FIELD SURVEY. IT REMAINS THE RESPONSIBILITY OF THE CONTRACTOR TO FIELD VERIFY ALL DATA PRIOR TO PROJECT START. LINE LOCATES ARE THE RESPONSIBILITY OF THE CONTRACTOR TO VERIFY CONFLICT HORIZONTALLY AND VERTICALLY OF EXISTING FACILITIES.