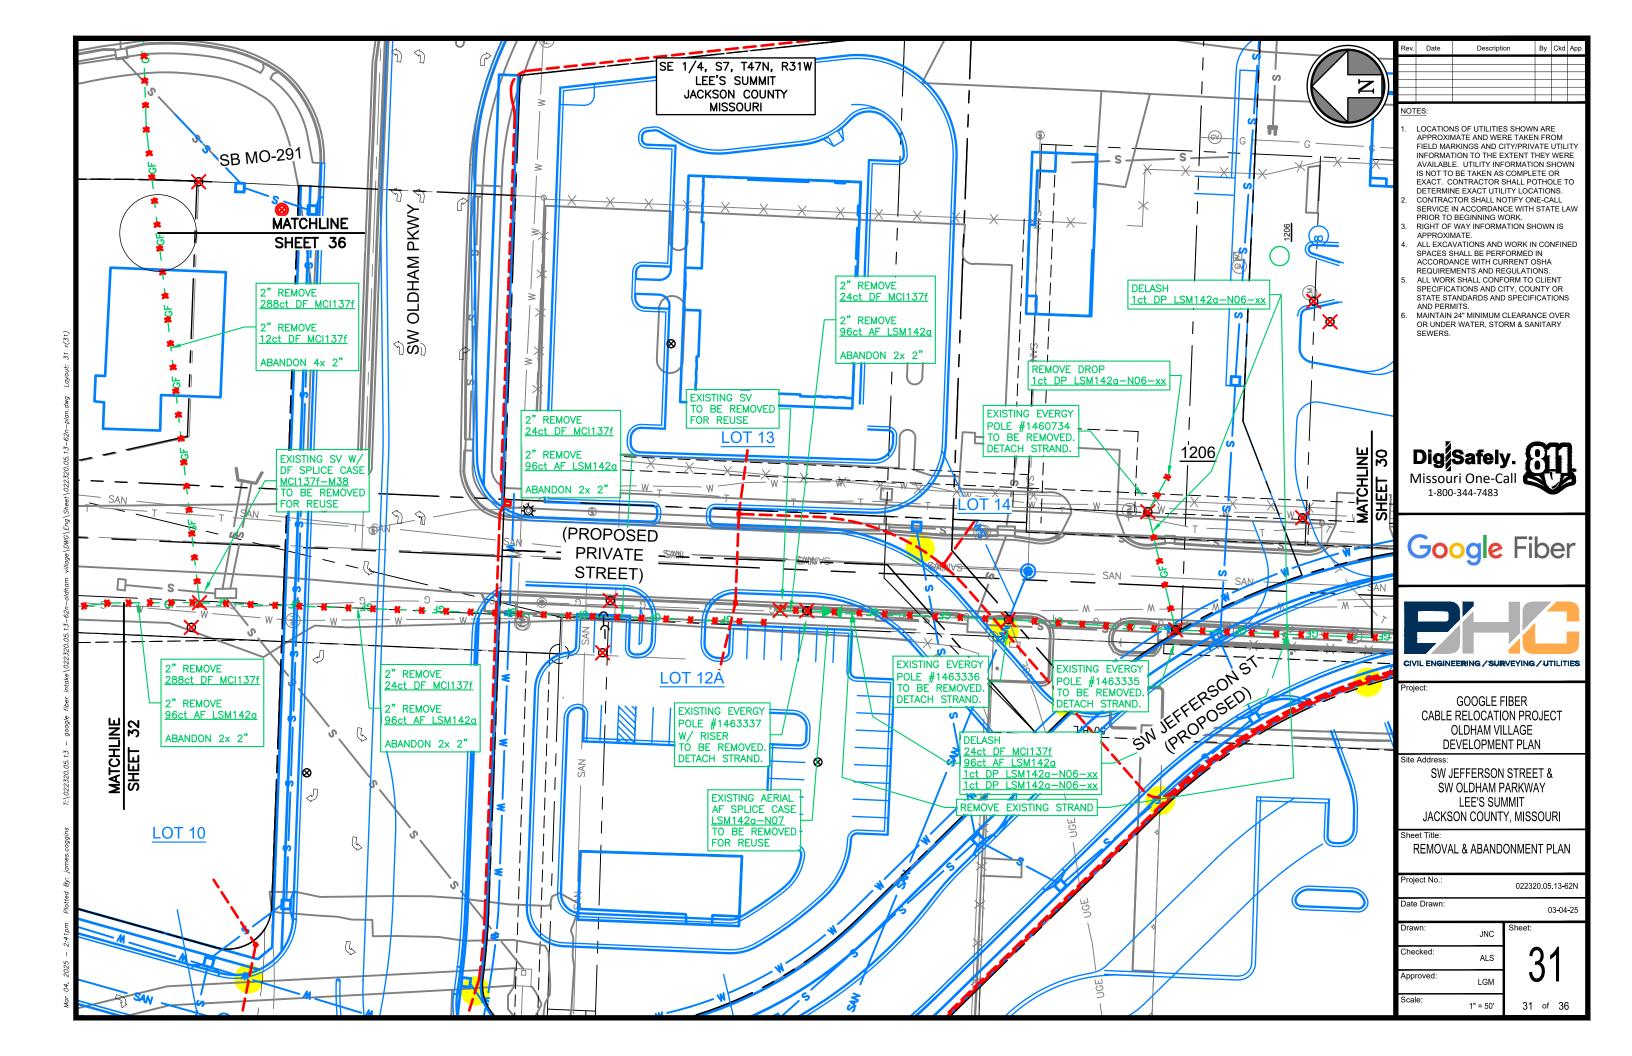

### **GENERAL NOTES**

- 1. LOCATIONS OF UTILITIES SHOWN ARE APPROXIMATE AND WERE TAKEN FROM FIELD MARKINGS AND CITY/PRIVATE UTILITY INFORMATION TO THE EXTENT THEY WERE AVAILABLE. UTILITY INFORMATION SHOWN IS NOT TO BE TAKEN AS COMPLETE OR EXACT. CONTRACTOR SHALL POTHOLE TO DETERMINE EXACT UTILITY LOCATIONS.
- 2. CONTRACTOR SHALL NOTIFY ONE-CALL SERVICE IN ACCORDANCE WITH STATE LAW PRIOR TO BEGINNING WORK. RIGHT OF WAY INFORMATION SHOWN IS APPROXIMATE.
- ALL EXCAVATIONS AND WORK IN CONFINED SPACES SHALL BE PERFORMED IN ACCORDANCE WITH CURRENT OSHA REQUIREMENTS AND REGULATIONS.
- 5. ALL WORK SHALL CONFORM TO CLIENT SPECIFICATIONS AND CITY, COUNTY OR STATE STANDARDS AND SPECIFICATIONS AND PERMITS.
- 6. MAINTAIN 24" MINIMUM CLEARANCE OVER OR UNDER
- WATER, STORM & SANITARY SEWERS.
  THE PLAT, PARCEL AND RIGHT OF WAY DIMENSIONAL INFORMATION HAS BEEN ACQUIRED AND PLOTTED ON THESE PLANS USING THE BEST AVAILABLE DATA AND AERIAL IMAGERY. ALL UTILITY INFORMATION SHOWN ON PLANS WAS ACQUIRED FROM THE BEST AVAILABLE DATA AND AS REASONABLE OBTAINED BY PHYSICAL FIELD SURVEY. IT REMAINS THE RESPONSIBILITY OF THE CONTRACTOR TO FIELD VERIFY ALL DATA PRIOR TO PROJECT START. LINE LOCATES ARE THE RESPONSIBILITY OF THE CONTRACTOR TO VERIFY CONFLICT HORIZONTALLY AND VERTICALLY OF EXISTING FACILITIES.