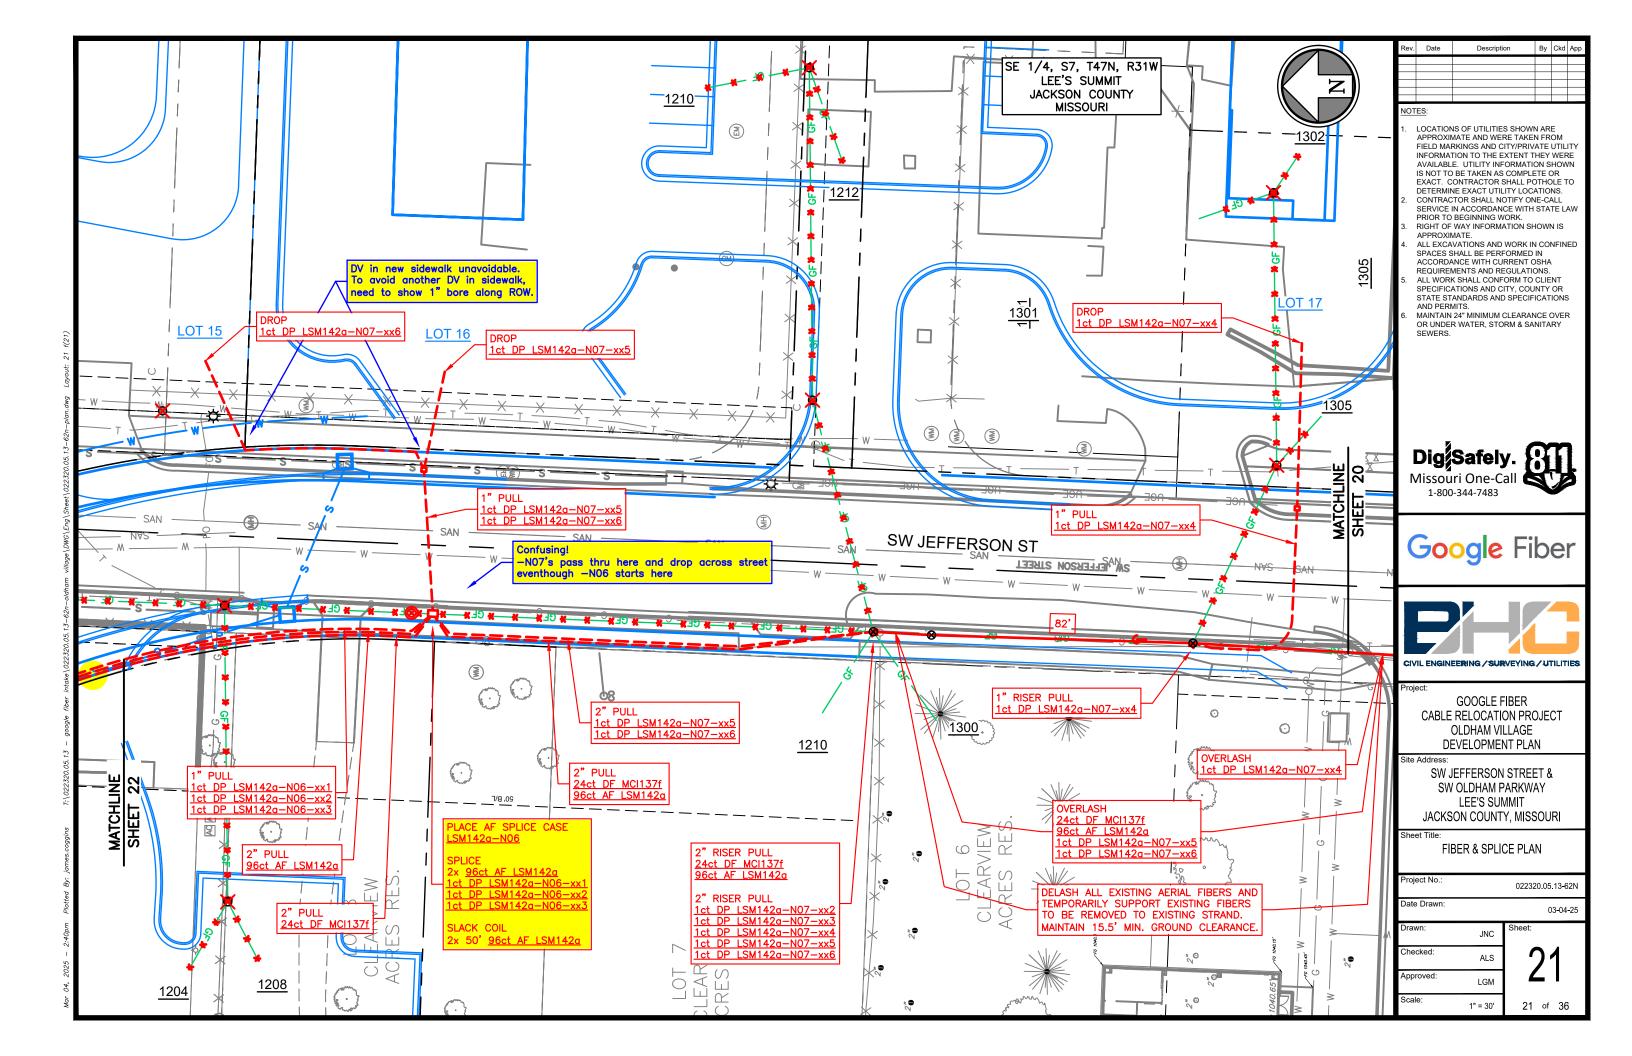

### **GENERAL NOTES**

- 1. LOCATIONS OF UTILITIES SHOWN ARE APPROXIMATE AND WERE TAKEN FROM FIELD MARKINGS AND CITY/PRIVATE UTILITY INFORMATION TO THE EXTENT THEY WERE AVAILABLE. UTILITY INFORMATION SHOWN IS NOT TO BE TAKEN AS COMPLETE OR EXACT. CONTRACTOR SHALL POTHOLE TO DETERMINE EXACT UTILITY LOCATIONS.
- 2. CONTRACTOR SHALL NOTIFY ONE-CALL SERVICE IN ACCORDANCE WITH STATE LAW PRIOR TO BEGINNING WORK. RIGHT OF WAY INFORMATION SHOWN IS APPROXIMATE.
- ALL EXCAVATIONS AND WORK IN CONFINED SPACES SHALL BE PERFORMED IN ACCORDANCE WITH CURRENT OSHA REQUIREMENTS AND REGULATIONS.
- 5. ALL WORK SHALL CONFORM TO CLIENT SPECIFICATIONS AND CITY, COUNTY OR STATE STANDARDS AND SPECIFICATIONS AND PERMITS.
- 6. MAINTAIN 24" MINIMUM CLEARANCE OVER OR UNDER
- WATER, STORM & SANITARY SEWERS.
  THE PLAT, PARCEL AND RIGHT OF WAY DIMENSIONAL INFORMATION HAS BEEN ACQUIRED AND PLOTTED ON THESE PLANS USING THE BEST AVAILABLE DATA AND AERIAL IMAGERY. ALL UTILITY INFORMATION SHOWN ON PLANS WAS ACQUIRED FROM THE BEST AVAILABLE DATA AND AS REASONABLE OBTAINED BY PHYSICAL FIELD SURVEY. IT REMAINS THE RESPONSIBILITY OF THE CONTRACTOR TO FIELD VERIFY ALL DATA PRIOR TO PROJECT START. LINE LOCATES ARE THE RESPONSIBILITY OF THE CONTRACTOR TO VERIFY CONFLICT HORIZONTALLY AND VERTICALLY OF EXISTING FACILITIES.

#### FIBER-SPECIFIC CONSTRUCTION ABBREVIATIONS

| e/n    | EXISTING/NEW FIBER(S) (TO BE AFFECTED)                       |
|--------|--------------------------------------------------------------|
| [ex#]  | EXISTING FIBER(S) (CURRENTLY IN PLACE)                       |
| [pu#]  | PULL FIBER(S)                                                |
| [sp#]  | SPLICE FIBER(S)                                              |
| [tm#]  | TERMINATE FIBER(S)                                           |
| [sc#]  | PLACE SLACK COIL FIBER(S)                                    |
| [mst#] | PLACE MST (PORT END)                                         |
| [co#]  | CONNECT DROP FIBER(S) TO MST PORT                            |
| [pt#]  | PASS-THRU FIBER(S) (NO SLACK COIL)                           |
| [rm#]  | REMOVE FIBER(S) FOR DISPOSAL AFTER CUTOVER                   |
| [ab#]  | ABANDON CONDUIT IN PLACE                                     |
| [pl#]  | PLACE AERIAL FIBER (NO STRAND)                               |
| [ss#]  | PLACE AERIAL SLACK SPAN                                      |
| [la#]  | LASH AERIAL FIBER(S) TO STRAND                               |
| [ol#]  | OVERLASH AERIAL FIBER(S) TO EXISTING FIBER(S) & STRAND       |
| [dl#]  | DELASH EXISTING AERIAL FIBER(S)                              |
| [dts]  | DELASH & TEMPORARILY SUPPORT<br>ALL EXISTING AERIAL FIBER(S) |

[acc#]

[bcc#]

THE FIBER-SPECIFIC CONSTRUCTION ABBREVIATIONS ABOVE WILL BE COMBINED WITH THE CABLE KEY LIST ON EACH PLAN SHEET TO SPECIFY FIBER CONSTRUCTION ACTIVITY TO BE PERFORMED, FIBER COUNTS TO BE USED, AND THEIR RESPECTIVE CABLE NAMES.