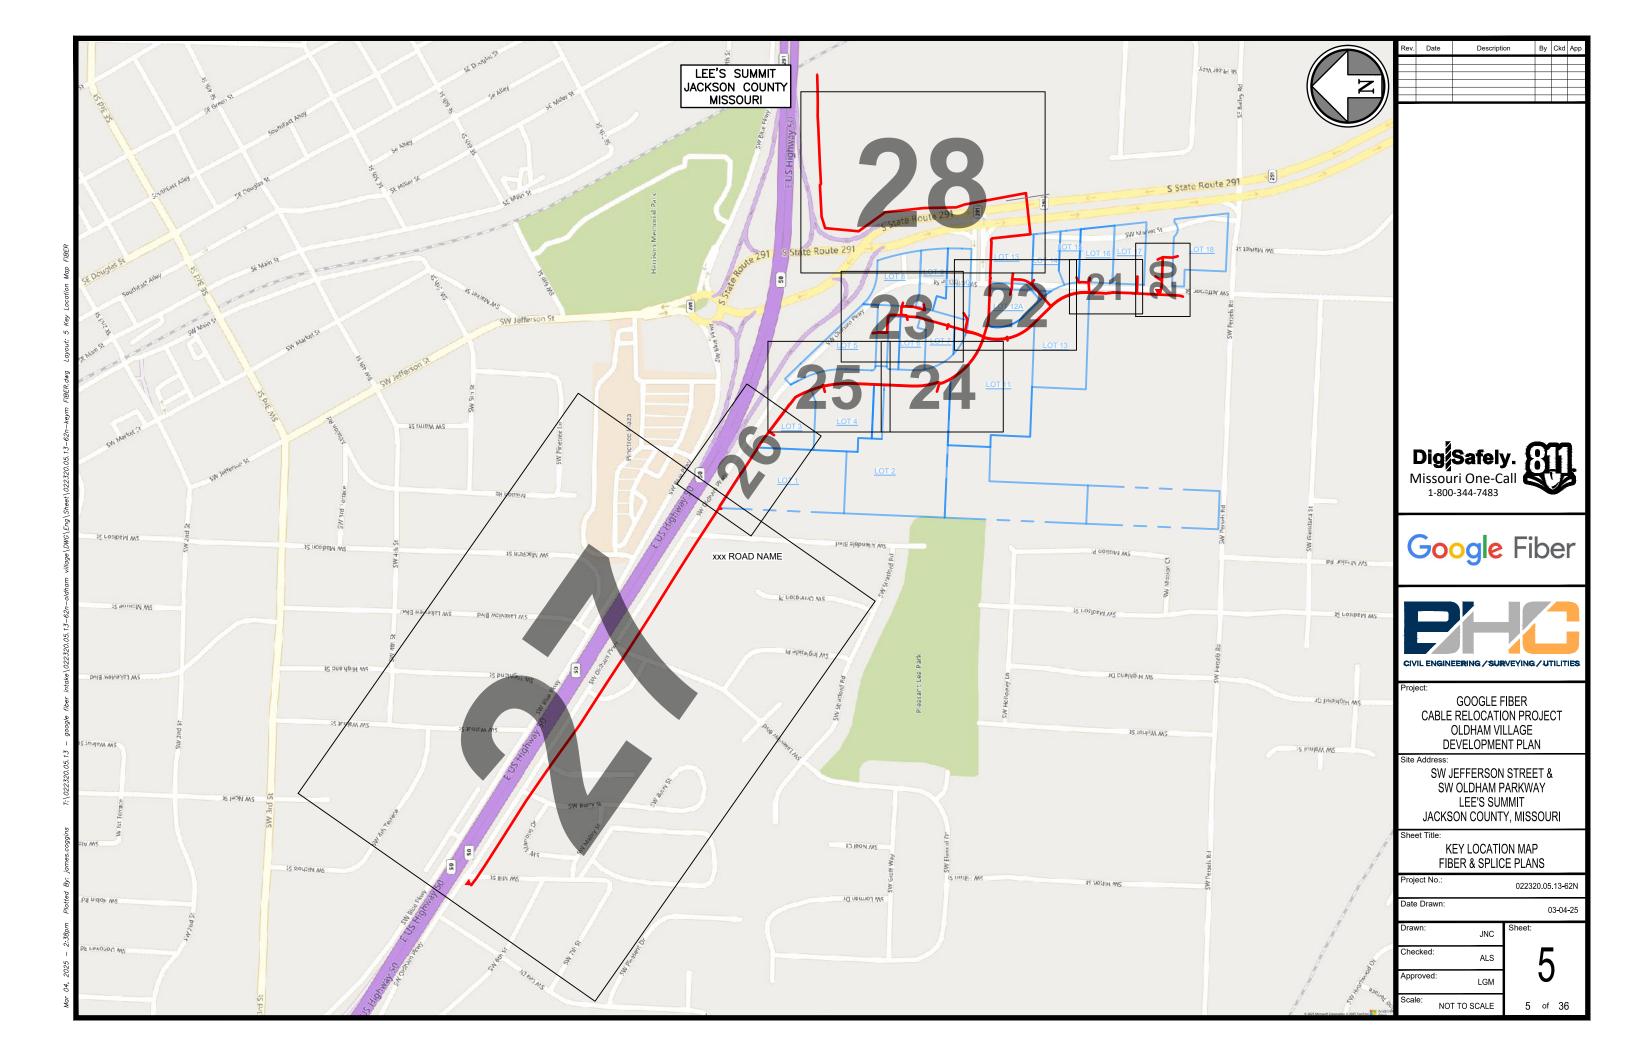

# SW JEFFERSON STREET & SW OLDHAM PARKWAY LEE'S SUMMIT JACKSON COUNTY, MISSOURI

SE 1/4, SECTION 7, TOWNSHIP 47N, RANGE 31W SW 1/4, SECTION 8, TOWNSHIP 47N, RANGE 31W

**CONSTRUCTION ISSUE** MARCH 4, 2025