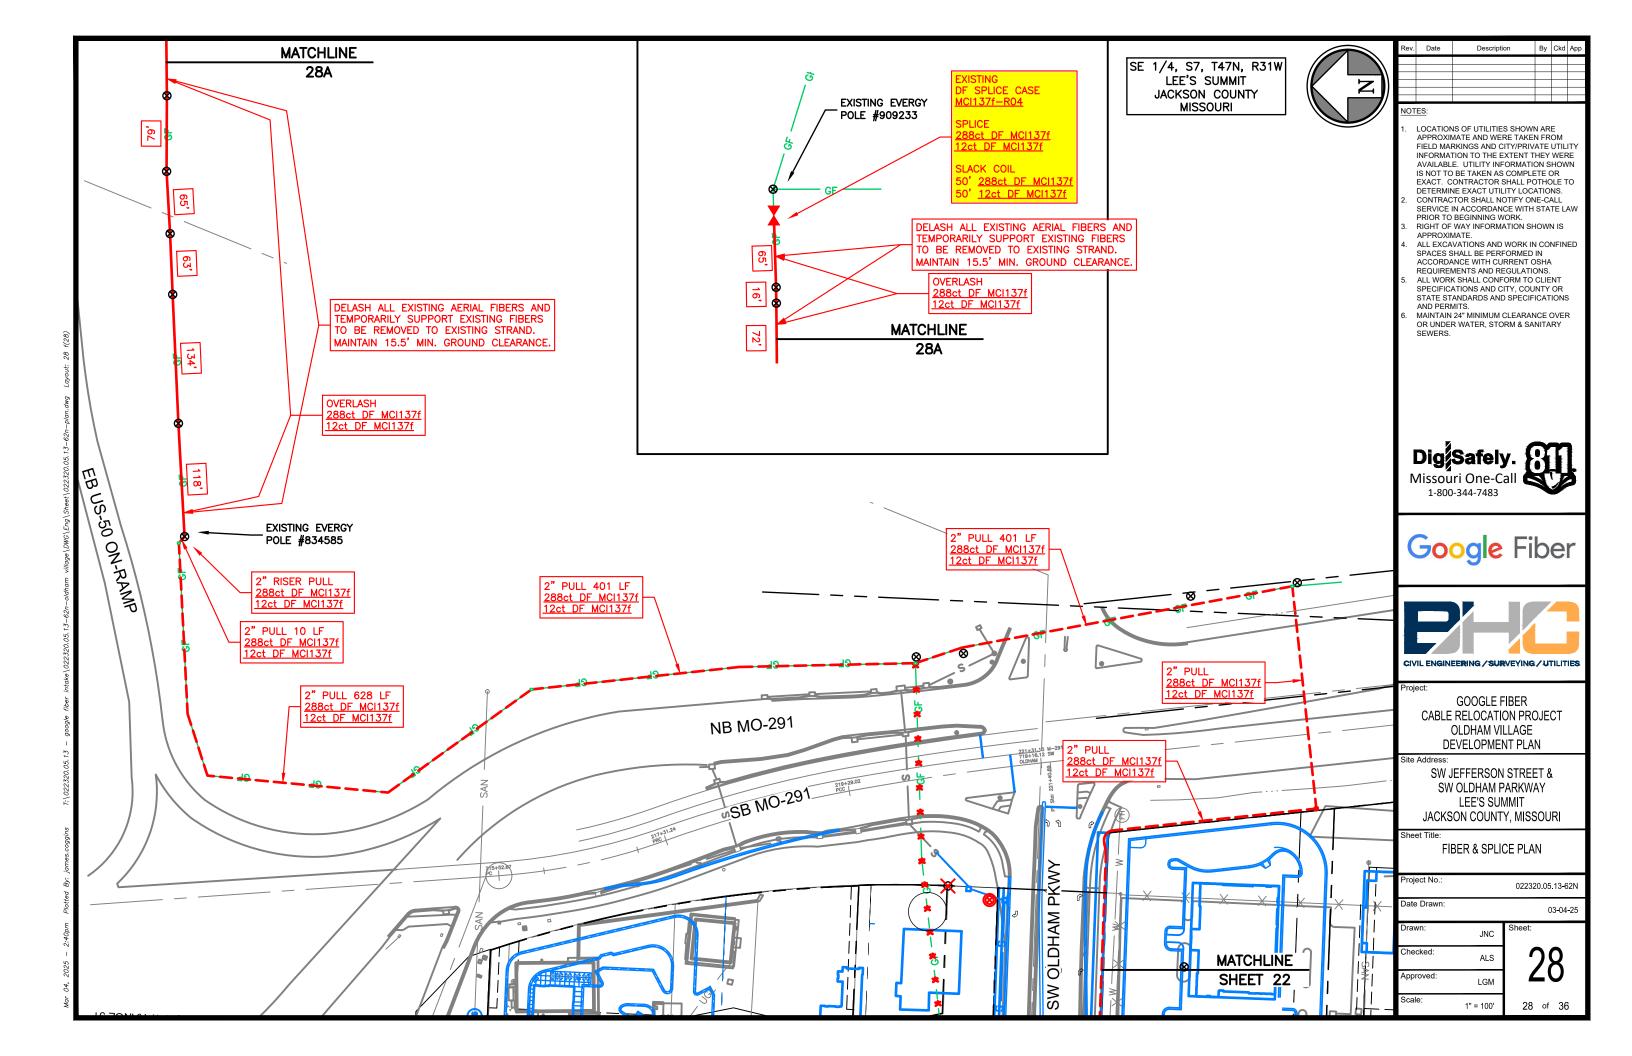

### **GENERAL NOTES**

- 1. LOCATIONS OF UTILITIES SHOWN ARE APPROXIMATE AND WERE TAKEN FROM FIELD MARKINGS AND CITY/PRIVATE UTILITY INFORMATION TO THE EXTENT THEY WERE AVAILABLE. UTILITY INFORMATION SHOWN IS NOT TO BE TAKEN AS COMPLETE OR EXACT. CONTRACTOR SHALL POTHOLE TO DETERMINE EXACT UTILITY LOCATIONS.
- 2. CONTRACTOR SHALL NOTIFY ONE-CALL SERVICE IN ACCORDANCE WITH STATE LAW PRIOR TO BEGINNING WORK. RIGHT OF WAY INFORMATION SHOWN IS APPROXIMATE.
- ALL EXCAVATIONS AND WORK IN CONFINED SPACES SHALL BE PERFORMED IN ACCORDANCE WITH CURRENT OSHA REQUIREMENTS AND REGULATIONS.
- 5. ALL WORK SHALL CONFORM TO CLIENT SPECIFICATIONS AND CITY, COUNTY OR STATE STANDARDS AND SPECIFICATIONS AND PERMITS.
- 6. MAINTAIN 24" MINIMUM CLEARANCE OVER OR UNDER
- WATER, STORM & SANITARY SEWERS.
  THE PLAT, PARCEL AND RIGHT OF WAY DIMENSIONAL INFORMATION HAS BEEN ACQUIRED AND PLOTTED ON THESE PLANS USING THE BEST AVAILABLE DATA AND AERIAL IMAGERY. ALL UTILITY INFORMATION SHOWN ON PLANS WAS ACQUIRED FROM THE BEST AVAILABLE DATA AND AS REASONABLE OBTAINED BY PHYSICAL FIELD SURVEY. IT REMAINS THE RESPONSIBILITY OF THE CONTRACTOR TO FIELD VERIFY ALL DATA PRIOR TO PROJECT START. LINE LOCATES ARE THE RESPONSIBILITY OF THE CONTRACTOR TO VERIFY CONFLICT HORIZONTALLY AND VERTICALLY OF EXISTING FACILITIES.