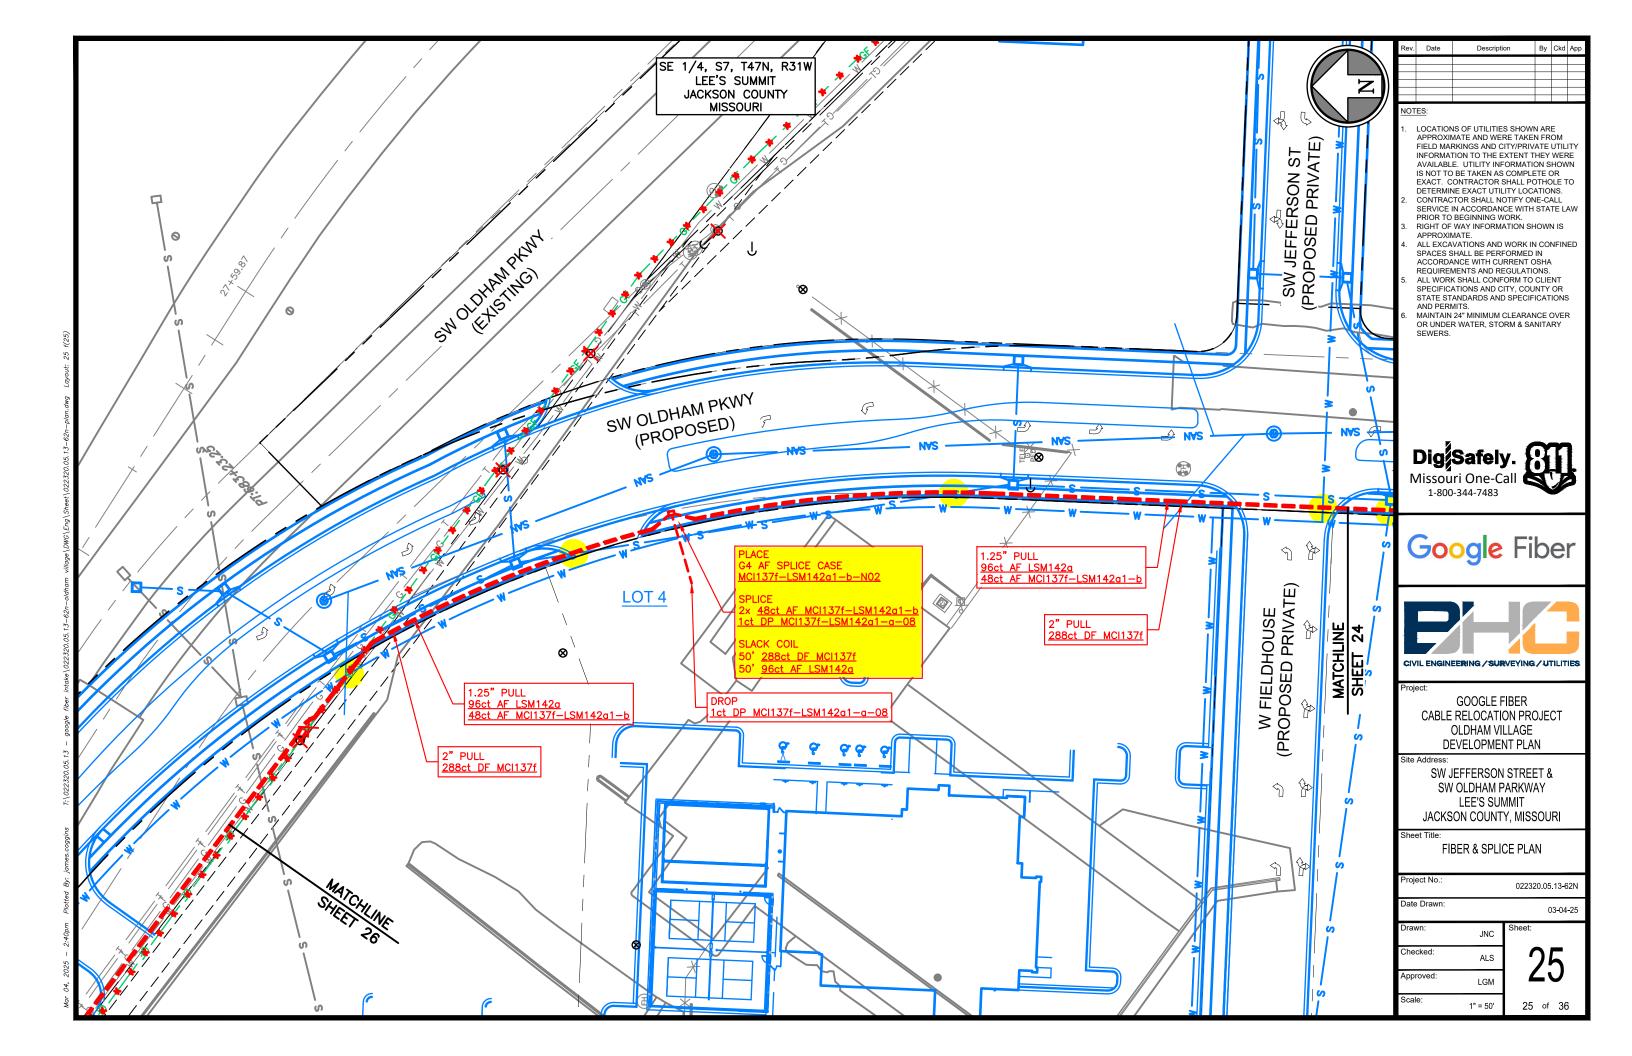

### **GENERAL NOTES**

- 1. LOCATIONS OF UTILITIES SHOWN ARE APPROXIMATE AND WERE TAKEN FROM FIELD MARKINGS AND CITY/PRIVATE UTILITY INFORMATION TO THE EXTENT THEY WERE AVAILABLE. UTILITY INFORMATION SHOWN IS NOT TO BE TAKEN AS COMPLETE OR EXACT. CONTRACTOR SHALL POTHOLE TO DETERMINE EXACT UTILITY LOCATIONS.
- 2. CONTRACTOR SHALL NOTIFY ONE-CALL SERVICE IN ACCORDANCE WITH STATE LAW PRIOR TO BEGINNING WORK. RIGHT OF WAY INFORMATION SHOWN IS APPROXIMATE.
- ALL EXCAVATIONS AND WORK IN CONFINED SPACES SHALL BE PERFORMED IN ACCORDANCE WITH CURRENT OSHA REQUIREMENTS AND REGULATIONS.
- 5. ALL WORK SHALL CONFORM TO CLIENT SPECIFICATIONS AND CITY, COUNTY OR STATE STANDARDS AND SPECIFICATIONS AND PERMITS.
- 6. MAINTAIN 24" MINIMUM CLEARANCE OVER OR UNDER
- WATER, STORM & SANITARY SEWERS.
  THE PLAT, PARCEL AND RIGHT OF WAY DIMENSIONAL INFORMATION HAS BEEN ACQUIRED AND PLOTTED ON THESE PLANS USING THE BEST AVAILABLE DATA AND AERIAL IMAGERY. ALL UTILITY INFORMATION SHOWN ON PLANS WAS ACQUIRED FROM THE BEST AVAILABLE DATA AND AS REASONABLE OBTAINED BY PHYSICAL FIELD SURVEY. IT REMAINS THE RESPONSIBILITY OF THE CONTRACTOR TO FIELD VERIFY ALL DATA PRIOR TO PROJECT START. LINE LOCATES ARE THE RESPONSIBILITY OF THE CONTRACTOR TO VERIFY CONFLICT HORIZONTALLY AND VERTICALLY OF EXISTING FACILITIES.