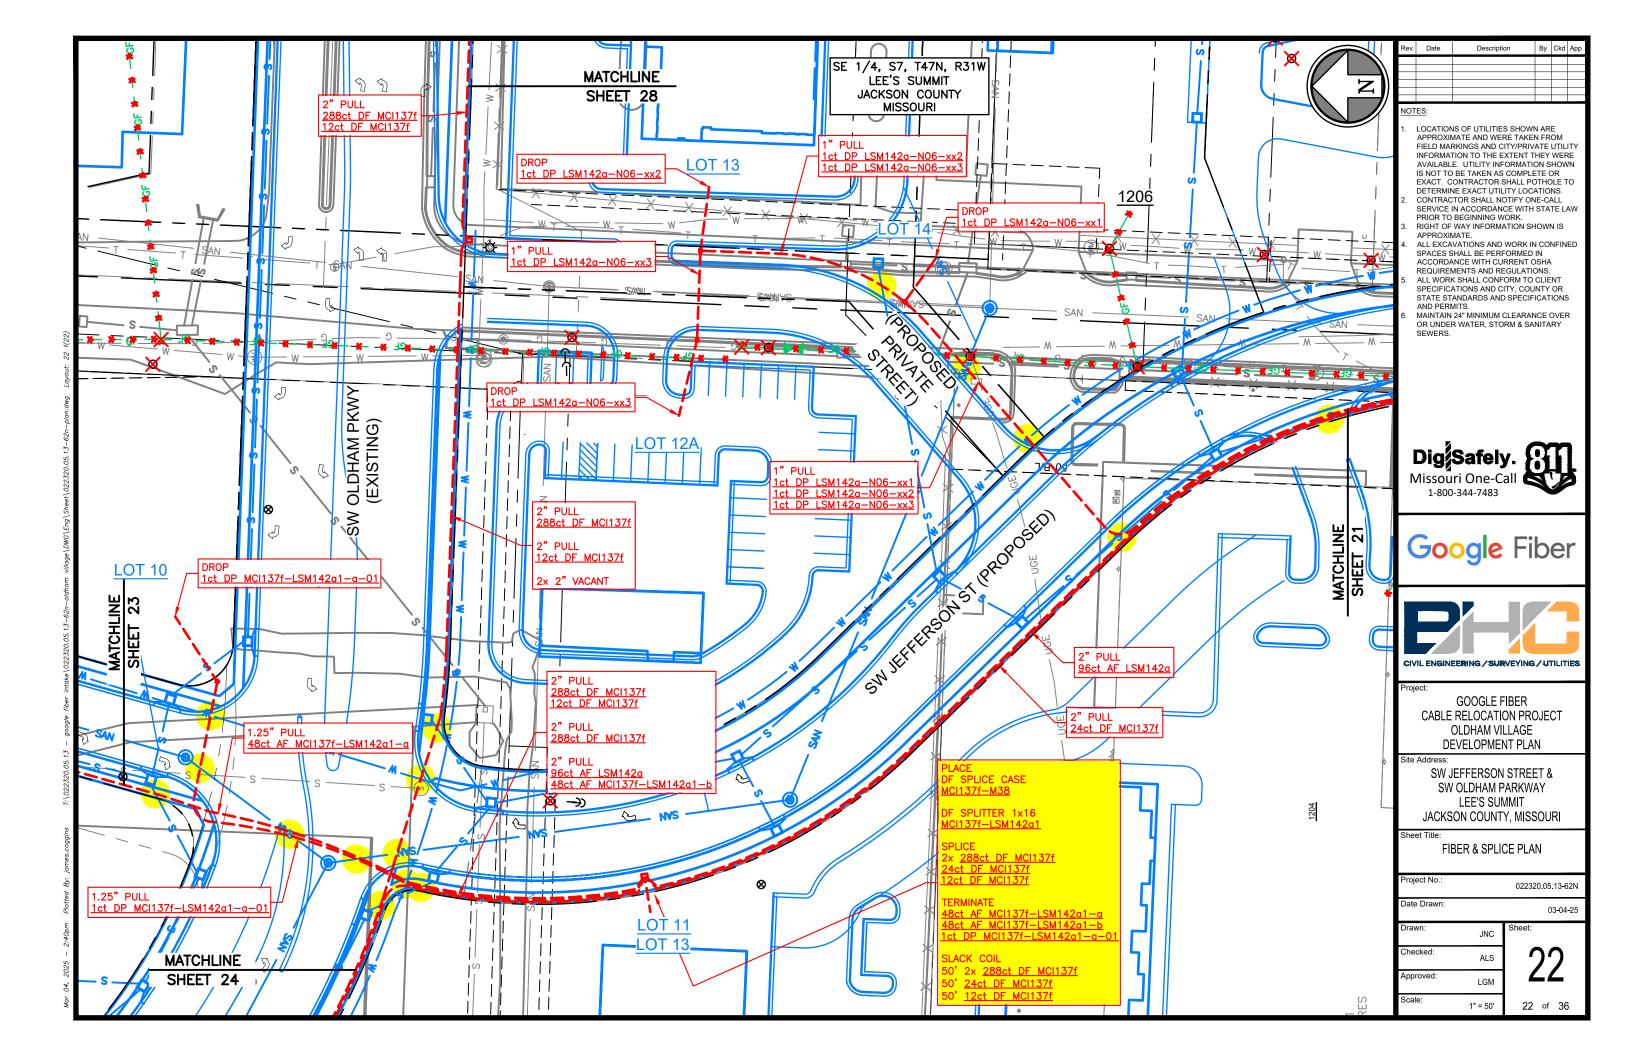

### **GENERAL NOTES**

- 1. LOCATIONS OF UTILITIES SHOWN ARE APPROXIMATE AND WERE TAKEN FROM FIELD MARKINGS AND CITY/PRIVATE UTILITY INFORMATION TO THE EXTENT THEY WERE AVAILABLE. UTILITY INFORMATION SHOWN IS NOT TO BE TAKEN AS COMPLETE OR EXACT. CONTRACTOR SHALL POTHOLE TO DETERMINE EXACT UTILITY LOCATIONS.
- 2. CONTRACTOR SHALL NOTIFY ONE-CALL SERVICE IN ACCORDANCE WITH STATE LAW PRIOR TO BEGINNING WORK. RIGHT OF WAY INFORMATION SHOWN IS APPROXIMATE.
- ALL EXCAVATIONS AND WORK IN CONFINED SPACES SHALL BE PERFORMED IN ACCORDANCE WITH CURRENT OSHA REQUIREMENTS AND REGULATIONS.
- 5. ALL WORK SHALL CONFORM TO CLIENT SPECIFICATIONS AND CITY, COUNTY OR STATE STANDARDS AND SPECIFICATIONS AND PERMITS.
- 6. MAINTAIN 24" MINIMUM CLEARANCE OVER OR UNDER
- WATER, STORM & SANITARY SEWERS.
  THE PLAT, PARCEL AND RIGHT OF WAY DIMENSIONAL INFORMATION HAS BEEN ACQUIRED AND PLOTTED ON THESE PLANS USING THE BEST AVAILABLE DATA AND AERIAL IMAGERY. ALL UTILITY INFORMATION SHOWN ON PLANS WAS ACQUIRED FROM THE BEST AVAILABLE DATA AND AS REASONABLE OBTAINED BY PHYSICAL FIELD SURVEY. IT REMAINS THE RESPONSIBILITY OF THE CONTRACTOR TO FIELD VERIFY ALL DATA PRIOR TO PROJECT START. LINE LOCATES ARE THE RESPONSIBILITY OF THE CONTRACTOR TO VERIFY CONFLICT HORIZONTALLY AND VERTICALLY OF EXISTING FACILITIES.