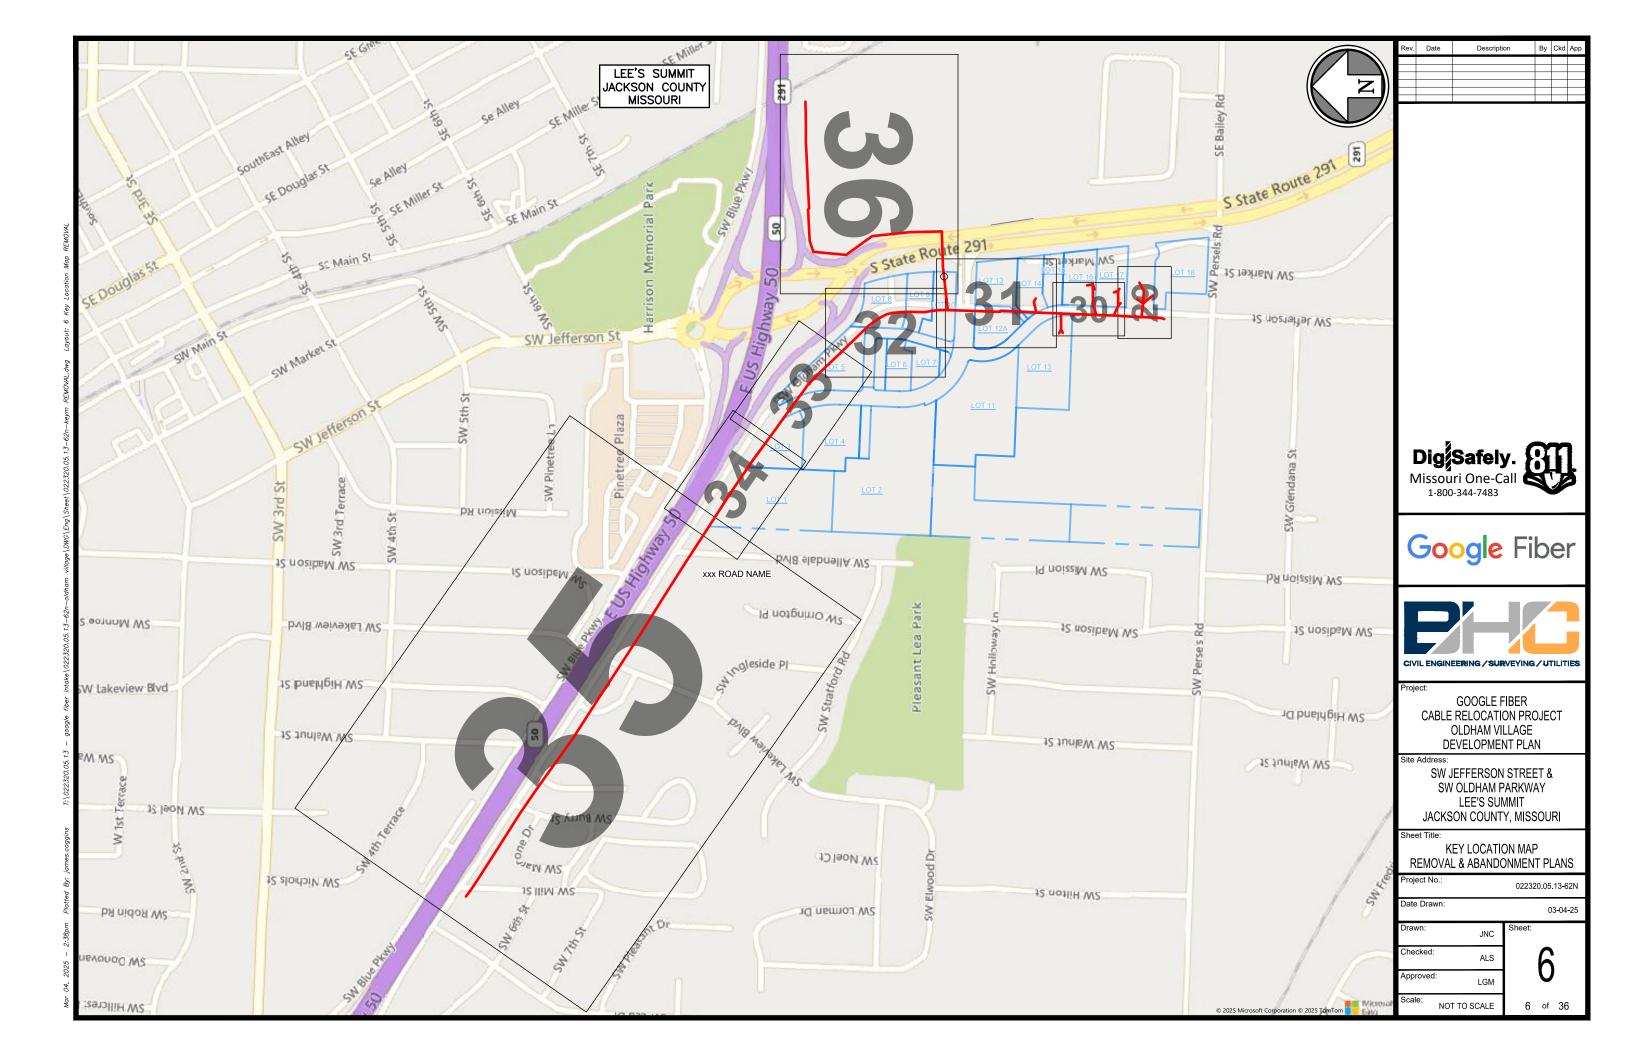

# SW JEFFERSON STREET & SW OLDHAM PARKWAY LEE'S SUMMIT JACKSON COUNTY, MISSOURI

SE 1/4, SECTION 7, TOWNSHIP 47N, RANGE 31W SW 1/4, SECTION 8, TOWNSHIP 47N, RANGE 31W

**CONSTRUCTION ISSUE** MARCH 4, 2025