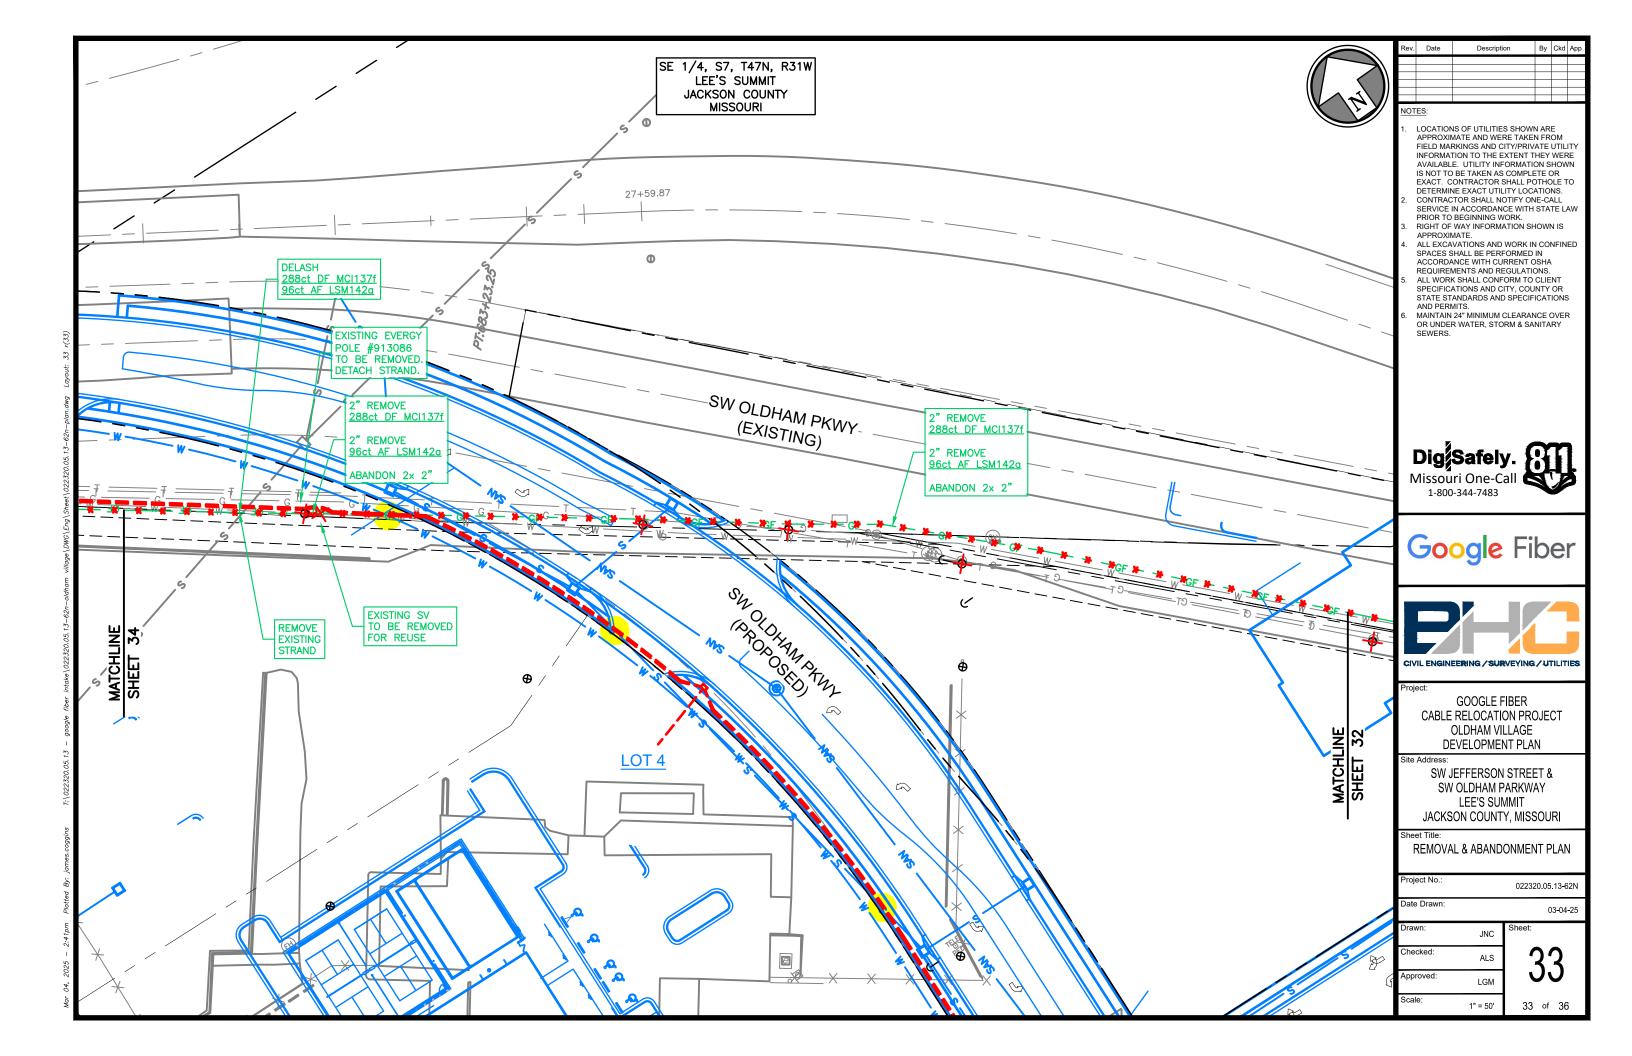

### **GENERAL NOTES**

- 1. LOCATIONS OF UTILITIES SHOWN ARE APPROXIMATE AND WERE TAKEN FROM FIELD MARKINGS AND CITY/PRIVATE UTILITY INFORMATION TO THE EXTENT THEY WERE AVAILABLE. UTILITY INFORMATION SHOWN IS NOT TO BE TAKEN AS COMPLETE OR EXACT. CONTRACTOR SHALL POTHOLE TO DETERMINE EXACT UTILITY LOCATIONS.
- 2. CONTRACTOR SHALL NOTIFY ONE-CALL SERVICE IN ACCORDANCE WITH STATE LAW PRIOR TO BEGINNING WORK. RIGHT OF WAY INFORMATION SHOWN IS APPROXIMATE.
- ALL EXCAVATIONS AND WORK IN CONFINED SPACES SHALL BE PERFORMED IN ACCORDANCE WITH CURRENT OSHA REQUIREMENTS AND REGULATIONS.
- 5. ALL WORK SHALL CONFORM TO CLIENT SPECIFICATIONS AND CITY, COUNTY OR STATE STANDARDS AND SPECIFICATIONS AND PERMITS.
- 6. MAINTAIN 24" MINIMUM CLEARANCE OVER OR UNDER
- WATER, STORM & SANITARY SEWERS.
  THE PLAT, PARCEL AND RIGHT OF WAY DIMENSIONAL INFORMATION HAS BEEN ACQUIRED AND PLOTTED ON THESE PLANS USING THE BEST AVAILABLE DATA AND AERIAL IMAGERY. ALL UTILITY INFORMATION SHOWN ON PLANS WAS ACQUIRED FROM THE BEST AVAILABLE DATA AND AS REASONABLE OBTAINED BY PHYSICAL FIELD SURVEY. IT REMAINS THE RESPONSIBILITY OF THE CONTRACTOR TO FIELD VERIFY ALL DATA PRIOR TO PROJECT START. LINE LOCATES ARE THE RESPONSIBILITY OF THE CONTRACTOR TO VERIFY CONFLICT HORIZONTALLY AND VERTICALLY OF EXISTING FACILITIES.