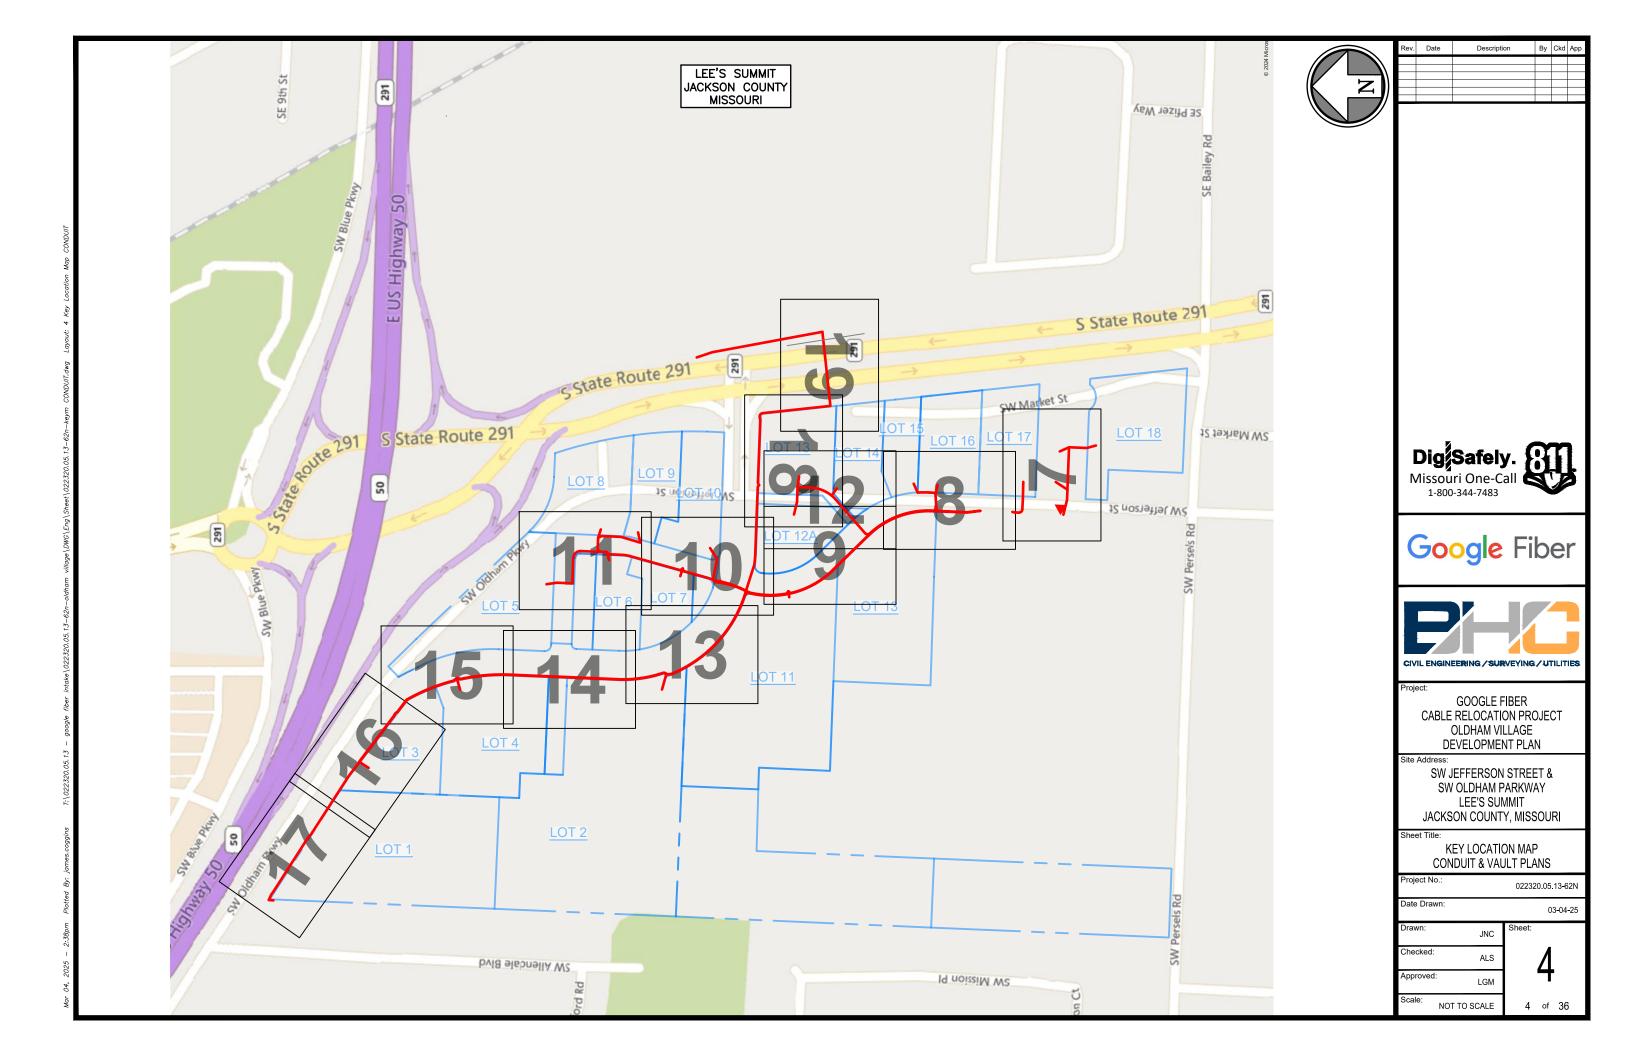

# SW JEFFERSON STREET & SW OLDHAM PARKWAY LEE'S SUMMIT JACKSON COUNTY, MISSOURI

SE 1/4, SECTION 7, TOWNSHIP 47N, RANGE 31W SW 1/4, SECTION 8, TOWNSHIP 47N, RANGE 31W

**CONSTRUCTION ISSUE** MARCH 4, 2025