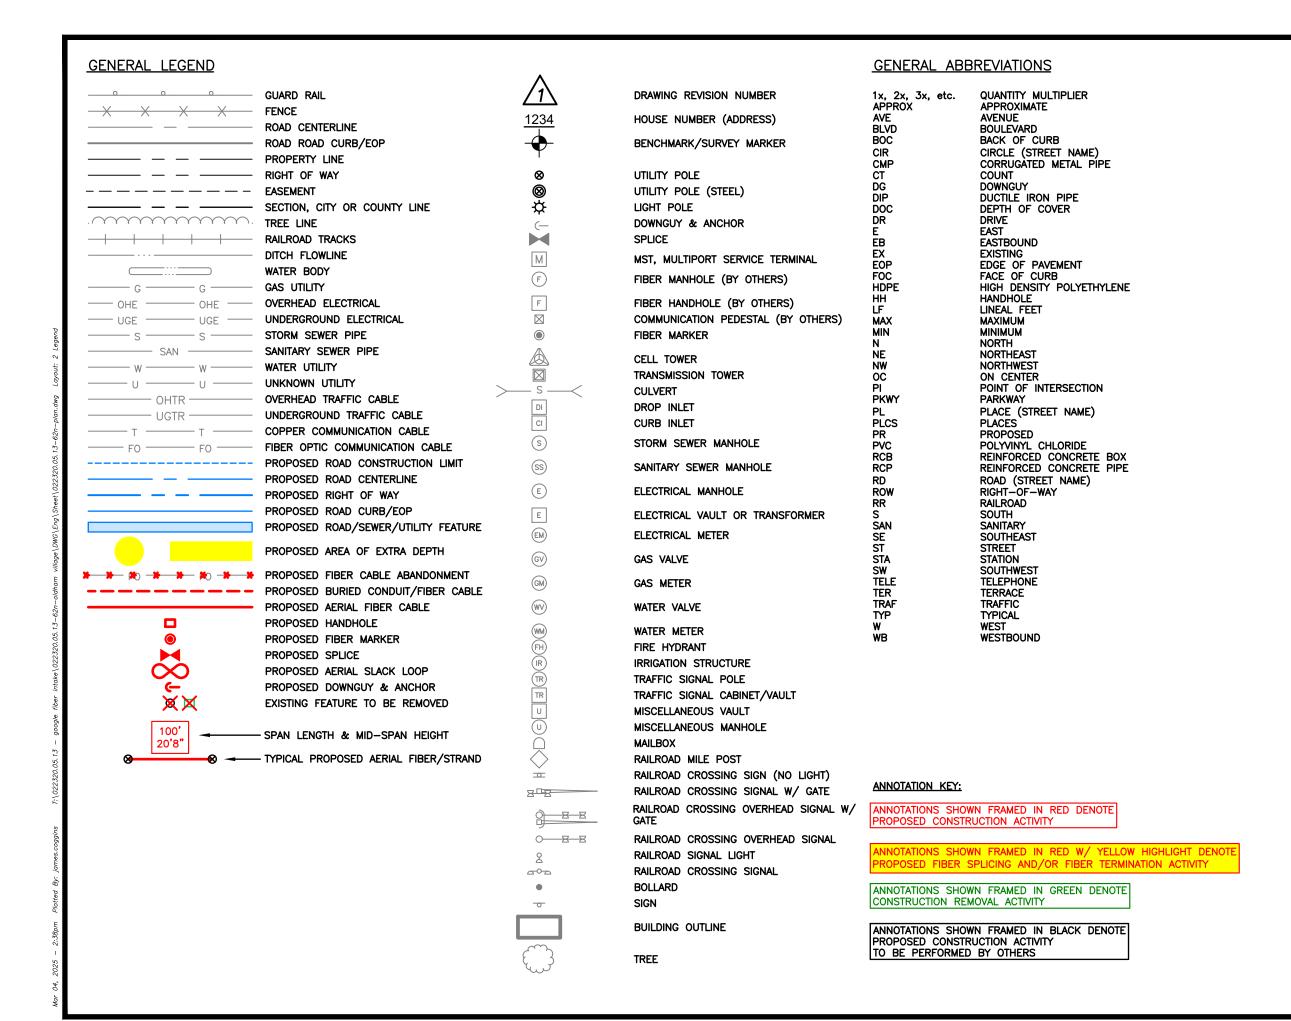

neet Title:

Drawn:

GENERAL LEGEND & ABBREVIATIONS

Project No.: 022320.05.13-62N

JNC

N/A

Date Drawn:

Sheet:

# **GOOGLE FIBER ABBREVIATIONS**

#### **GENERAL ABBREVIATIONS**

| GF | GOOGLE FIBER       |
|----|--------------------|
| BB | BACKBONE FIBER     |
| DF | DISTRIBUTION FIBER |
| AF | ACCESS FIBER       |
| DP | DROP FIBER         |
| LV | LARGE VAULT        |
| MV | MEDIUM VAULT       |
| SV | SMALL VAULT        |
| DV | DROP VAULT         |

#### FIBER-SPECIFIC CONSTRUCTION ABBREVIATIONS

| e/n    | EXISTING/NEW FIBER(S) (TO BE AFFECTED)                       |
|--------|--------------------------------------------------------------|
| [ex#]  | EXISTING FIBER(S) (CURRENTLY IN PLACE)                       |
| [pu#]  | PULL FIBER(S)                                                |
| [sp#]  | SPLICE FIBER(S)                                              |
| [tm#]  | TERMINATE FIBER(S)                                           |
| [sc#]  | PLACE SLACK COIL FIBER(S)                                    |
| [mst#] | PLACE MST (PORT END)                                         |
| [co#]  | CONNECT DROP FIBER(S) TO MST PORT                            |
| [pt#]  | PASS-THRU FIBER(S) (NO SLACK COIL)                           |
| [rm#]  | REMOVE FIBER(S) FOR DISPOSAL AFTER CUTOVER                   |
| [ab#]  | ABANDON CONDUIT IN PLACE                                     |
| [pl#]  | PLACE AERIAL FIBER (NO STRAND)                               |
| [ss#]  | PLACE AERIAL SLACK SPAN                                      |
| [la#]  | LASH AERIAL FIBER(S) TO STRAND                               |
| [ol#]  | OVERLASH AERIAL FIBER(S) TO EXISTING FIBER(S) & STRAND       |
| [dl#]  | DELASH EXISTING AERIAL FIBER(S)                              |
| [dts]  | DELASH & TEMPORARILY SUPPORT<br>ALL EXISTING AERIAL FIBER(S) |

[acc#]

[bcc#]

THE FIBER-SPECIFIC CONSTRUCTION ABBREVIATIONS ABOVE WILL BE COMBINED WITH THE CABLE KEY LIST ON EACH PLAN SHEET TO SPECIFY FIBER CONSTRUCTION ACTIVITY TO BE PERFORMED, FIBER COUNTS TO BE USED, AND THEIR RESPECTIVE CABLE NAMES.

# GOOGLE FIBER LEGEND

| —— GF ——— GF ———    | EXISTING AERIAL GOOGLE FIBER CABLE |
|---------------------|------------------------------------|
| - $  GF$ $  GF$ $-$ | EXISTING BURIED GOOGLE FIBER CABLE |