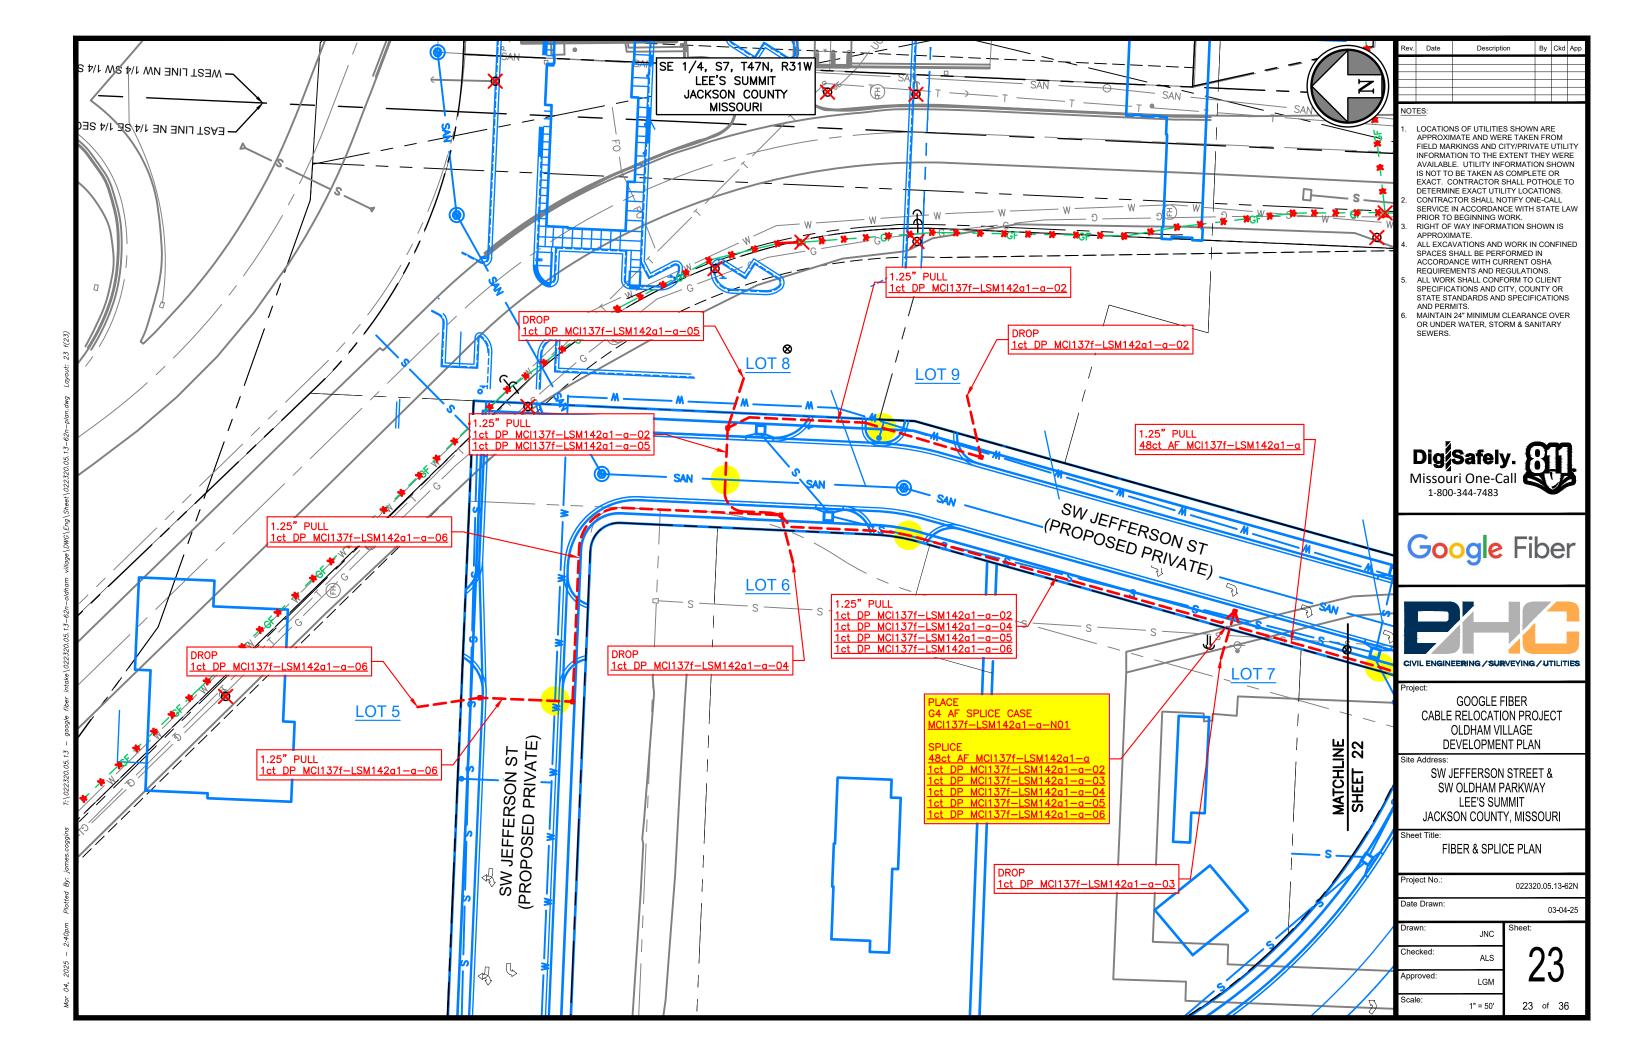

### **GENERAL NOTES**

- 1. LOCATIONS OF UTILITIES SHOWN ARE APPROXIMATE AND WERE TAKEN FROM FIELD MARKINGS AND CITY/PRIVATE UTILITY INFORMATION TO THE EXTENT THEY WERE AVAILABLE. UTILITY INFORMATION SHOWN IS NOT TO BE TAKEN AS COMPLETE OR EXACT. CONTRACTOR SHALL POTHOLE TO DETERMINE EXACT UTILITY LOCATIONS.
- 2. CONTRACTOR SHALL NOTIFY ONE-CALL SERVICE IN ACCORDANCE WITH STATE LAW PRIOR TO BEGINNING WORK. RIGHT OF WAY INFORMATION SHOWN IS APPROXIMATE.
- ALL EXCAVATIONS AND WORK IN CONFINED SPACES SHALL BE PERFORMED IN ACCORDANCE WITH CURRENT OSHA REQUIREMENTS AND REGULATIONS.
- 5. ALL WORK SHALL CONFORM TO CLIENT SPECIFICATIONS AND CITY, COUNTY OR STATE STANDARDS AND SPECIFICATIONS AND PERMITS.
- 6. MAINTAIN 24" MINIMUM CLEARANCE OVER OR UNDER
- WATER, STORM & SANITARY SEWERS.
  THE PLAT, PARCEL AND RIGHT OF WAY DIMENSIONAL INFORMATION HAS BEEN ACQUIRED AND PLOTTED ON THESE PLANS USING THE BEST AVAILABLE DATA AND AERIAL IMAGERY. ALL UTILITY INFORMATION SHOWN ON PLANS WAS ACQUIRED FROM THE BEST AVAILABLE DATA AND AS REASONABLE OBTAINED BY PHYSICAL FIELD SURVEY. IT REMAINS THE RESPONSIBILITY OF THE CONTRACTOR TO FIELD VERIFY ALL DATA PRIOR TO PROJECT START. LINE LOCATES ARE THE RESPONSIBILITY OF THE CONTRACTOR TO VERIFY CONFLICT HORIZONTALLY AND VERTICALLY OF EXISTING FACILITIES.