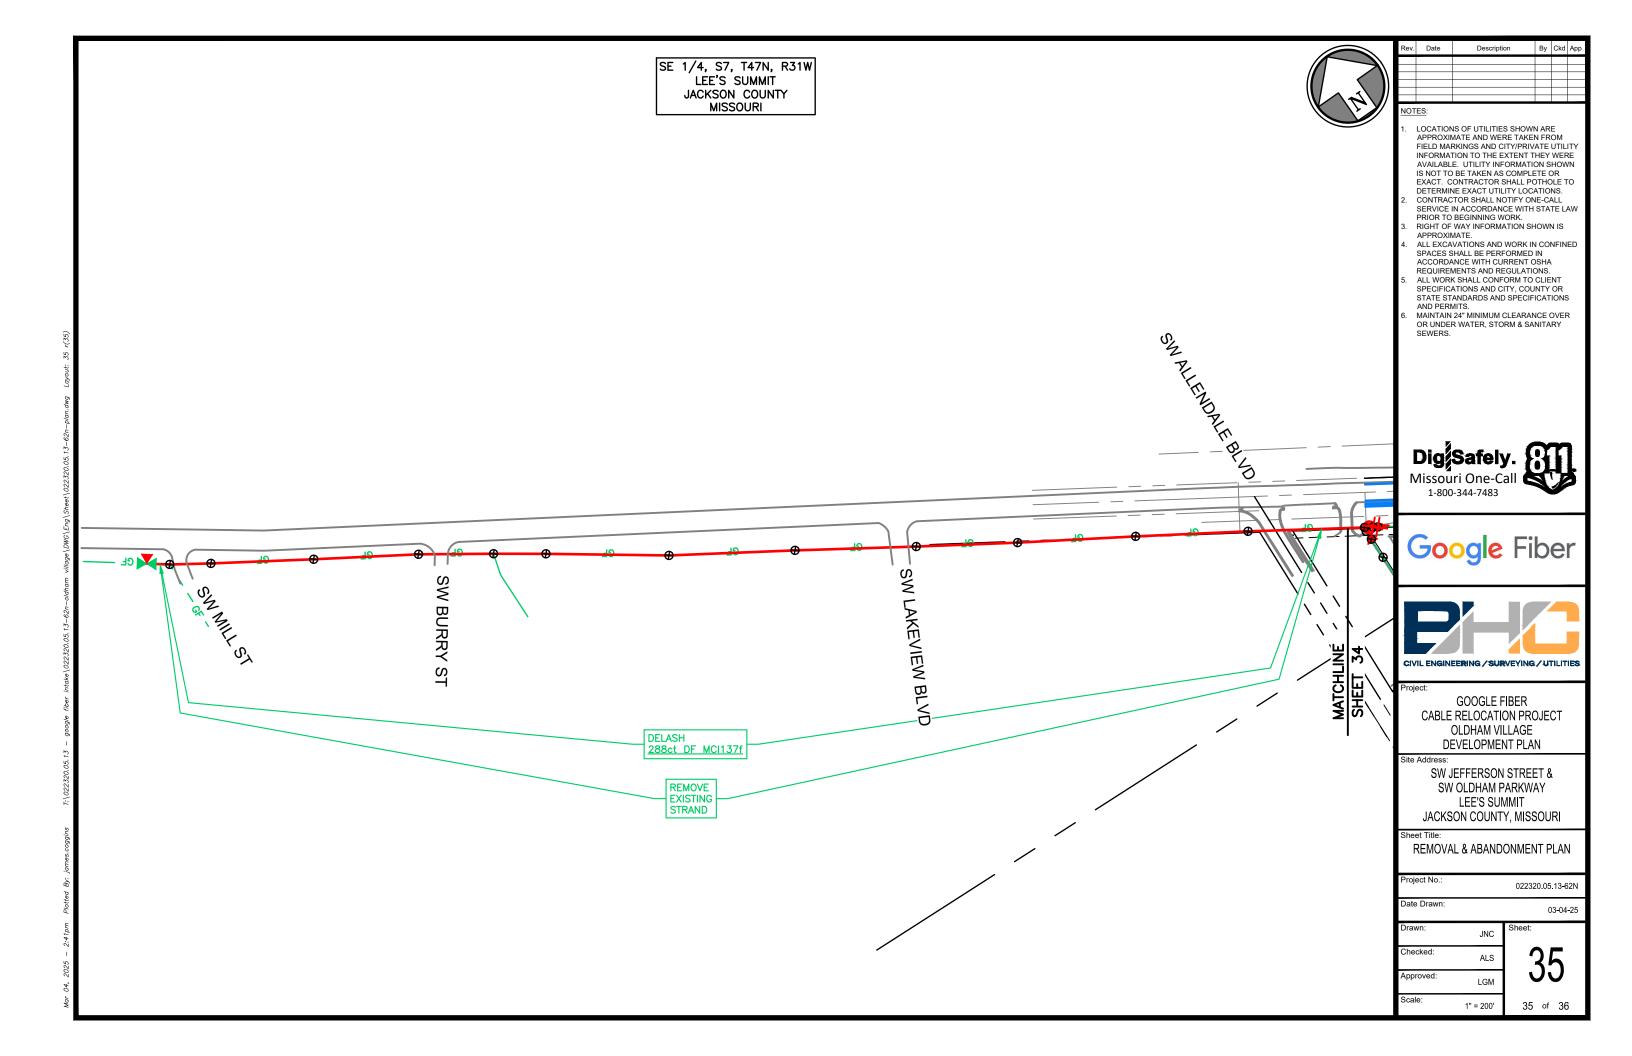

### **GENERAL NOTES**

- 1. LOCATIONS OF UTILITIES SHOWN ARE APPROXIMATE AND WERE TAKEN FROM FIELD MARKINGS AND CITY/PRIVATE UTILITY INFORMATION TO THE EXTENT THEY WERE AVAILABLE. UTILITY INFORMATION SHOWN IS NOT TO BE TAKEN AS COMPLETE OR EXACT. CONTRACTOR SHALL POTHOLE TO DETERMINE EXACT UTILITY LOCATIONS.
- 2. CONTRACTOR SHALL NOTIFY ONE-CALL SERVICE IN ACCORDANCE WITH STATE LAW PRIOR TO BEGINNING WORK. RIGHT OF WAY INFORMATION SHOWN IS APPROXIMATE.
- ALL EXCAVATIONS AND WORK IN CONFINED SPACES SHALL BE PERFORMED IN ACCORDANCE WITH CURRENT OSHA REQUIREMENTS AND REGULATIONS.
- 5. ALL WORK SHALL CONFORM TO CLIENT SPECIFICATIONS AND CITY, COUNTY OR STATE STANDARDS AND SPECIFICATIONS AND PERMITS.
- 6. MAINTAIN 24" MINIMUM CLEARANCE OVER OR UNDER
- WATER, STORM & SANITARY SEWERS.
  THE PLAT, PARCEL AND RIGHT OF WAY DIMENSIONAL INFORMATION HAS BEEN ACQUIRED AND PLOTTED ON THESE PLANS USING THE BEST AVAILABLE DATA AND AERIAL IMAGERY. ALL UTILITY INFORMATION SHOWN ON PLANS WAS ACQUIRED FROM THE BEST AVAILABLE DATA AND AS REASONABLE OBTAINED BY PHYSICAL FIELD SURVEY. IT REMAINS THE RESPONSIBILITY OF THE CONTRACTOR TO FIELD VERIFY ALL DATA PRIOR TO PROJECT START. LINE LOCATES ARE THE RESPONSIBILITY OF THE CONTRACTOR TO VERIFY CONFLICT HORIZONTALLY AND VERTICALLY OF EXISTING FACILITIES.