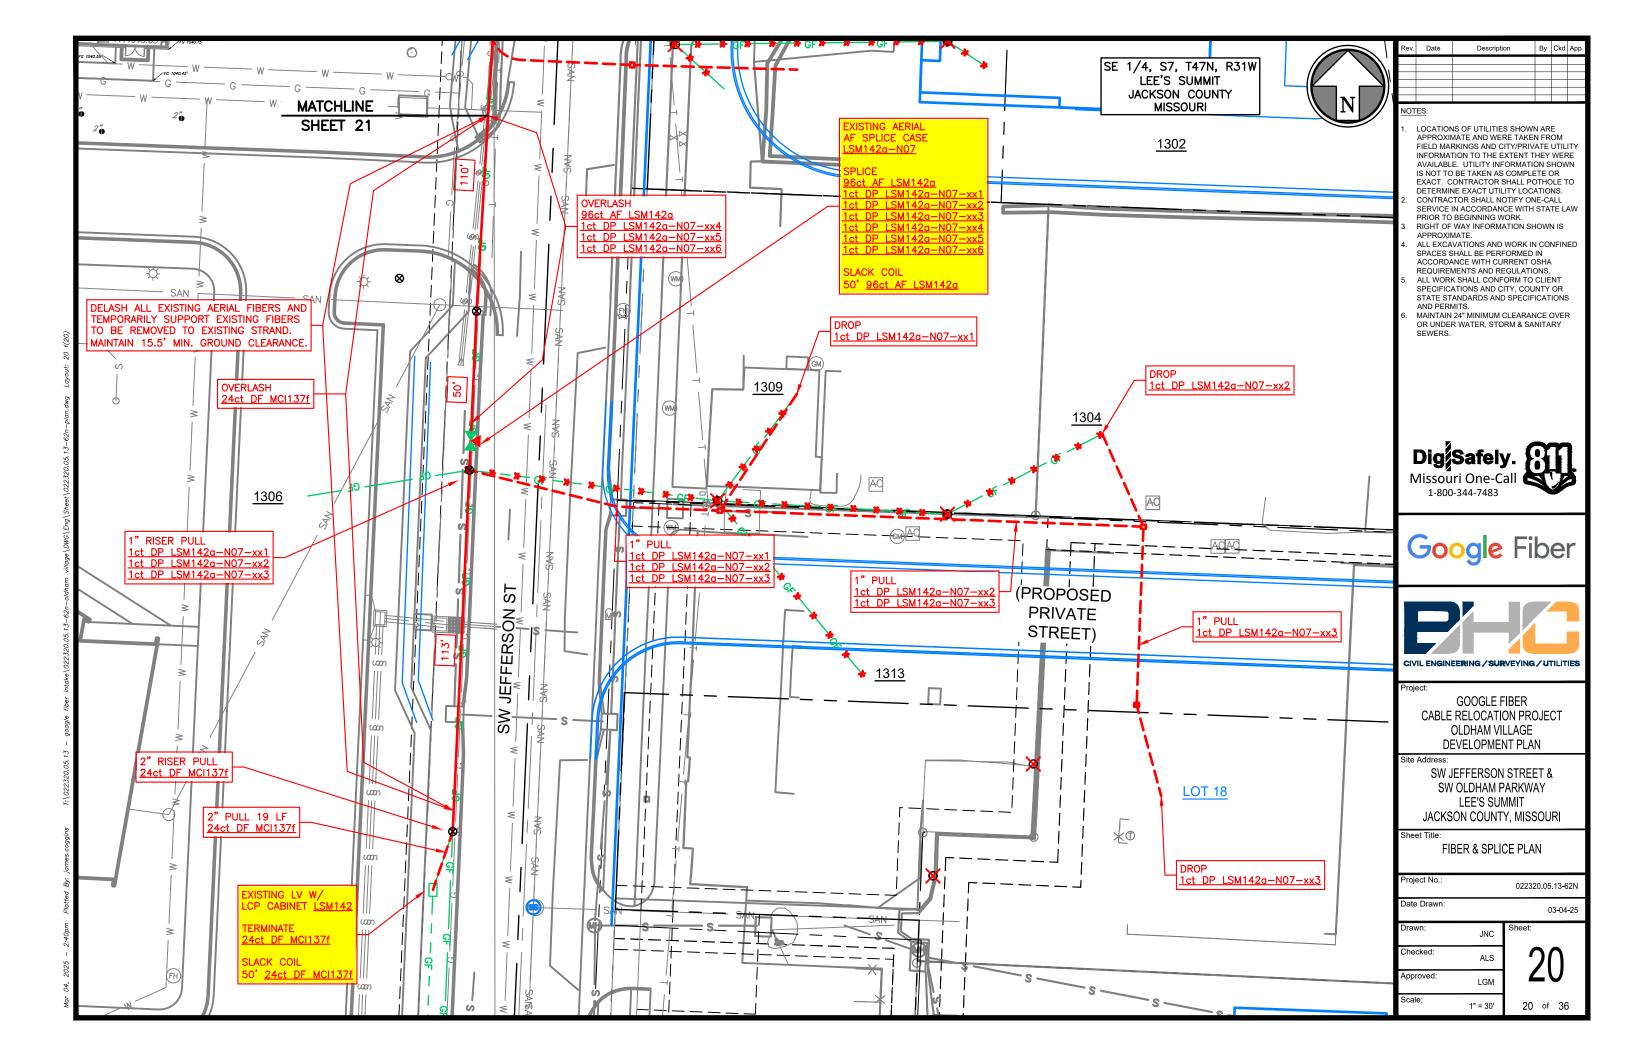

### **GENERAL NOTES**

- 1. LOCATIONS OF UTILITIES SHOWN ARE APPROXIMATE AND WERE TAKEN FROM FIELD MARKINGS AND CITY/PRIVATE UTILITY INFORMATION TO THE EXTENT THEY WERE AVAILABLE. UTILITY INFORMATION SHOWN IS NOT TO BE TAKEN AS COMPLETE OR EXACT. CONTRACTOR SHALL POTHOLE TO DETERMINE EXACT UTILITY LOCATIONS.
- 2. CONTRACTOR SHALL NOTIFY ONE-CALL SERVICE IN ACCORDANCE WITH STATE LAW PRIOR TO BEGINNING WORK. RIGHT OF WAY INFORMATION SHOWN IS APPROXIMATE.
- ALL EXCAVATIONS AND WORK IN CONFINED SPACES SHALL BE PERFORMED IN ACCORDANCE WITH CURRENT OSHA REQUIREMENTS AND REGULATIONS.
- 5. ALL WORK SHALL CONFORM TO CLIENT SPECIFICATIONS AND CITY, COUNTY OR STATE STANDARDS AND SPECIFICATIONS AND PERMITS.
- 6. MAINTAIN 24" MINIMUM CLEARANCE OVER OR UNDER
- WATER, STORM & SANITARY SEWERS.
  THE PLAT, PARCEL AND RIGHT OF WAY DIMENSIONAL INFORMATION HAS BEEN ACQUIRED AND PLOTTED ON THESE PLANS USING THE BEST AVAILABLE DATA AND AERIAL IMAGERY. ALL UTILITY INFORMATION SHOWN ON PLANS WAS ACQUIRED FROM THE BEST AVAILABLE DATA AND AS REASONABLE OBTAINED BY PHYSICAL FIELD SURVEY. IT REMAINS THE RESPONSIBILITY OF THE CONTRACTOR TO FIELD VERIFY ALL DATA PRIOR TO PROJECT START. LINE LOCATES ARE THE RESPONSIBILITY OF THE CONTRACTOR TO VERIFY CONFLICT HORIZONTALLY AND VERTICALLY OF EXISTING FACILITIES.

#### FIBER-SPECIFIC CONSTRUCTION ABBREVIATIONS

| e/n    | EXISTING/NEW FIBER(S) (TO BE AFFECTED)                       |
|--------|--------------------------------------------------------------|
| [ex#]  | EXISTING FIBER(S) (CURRENTLY IN PLACE)                       |
| [pu#]  | PULL FIBER(S)                                                |
| [sp#]  | SPLICE FIBER(S)                                              |
| [tm#]  | TERMINATE FIBER(S)                                           |
| [sc#]  | PLACE SLACK COIL FIBER(S)                                    |
| [mst#] | PLACE MST (PORT END)                                         |
| [co#]  | CONNECT DROP FIBER(S) TO MST PORT                            |
| [pt#]  | PASS-THRU FIBER(S) (NO SLACK COIL)                           |
| [rm#]  | REMOVE FIBER(S) FOR DISPOSAL AFTER CUTOVER                   |
| [ab#]  | ABANDON CONDUIT IN PLACE                                     |
| [pl#]  | PLACE AERIAL FIBER (NO STRAND)                               |
| [ss#]  | PLACE AERIAL SLACK SPAN                                      |
| [la#]  | LASH AERIAL FIBER(S) TO STRAND                               |
| [ol#]  | OVERLASH AERIAL FIBER(S) TO EXISTING FIBER(S) & STRAND       |
| [dl#]  | DELASH EXISTING AERIAL FIBER(S)                              |
| [dts]  | DELASH & TEMPORARILY SUPPORT<br>ALL EXISTING AERIAL FIBER(S) |

[acc#]

[bcc#]

THE FIBER-SPECIFIC CONSTRUCTION ABBREVIATIONS ABOVE WILL BE COMBINED WITH THE CABLE KEY LIST ON EACH PLAN SHEET TO SPECIFY FIBER CONSTRUCTION ACTIVITY TO BE PERFORMED, FIBER COUNTS TO BE USED, AND THEIR RESPECTIVE CABLE NAMES.