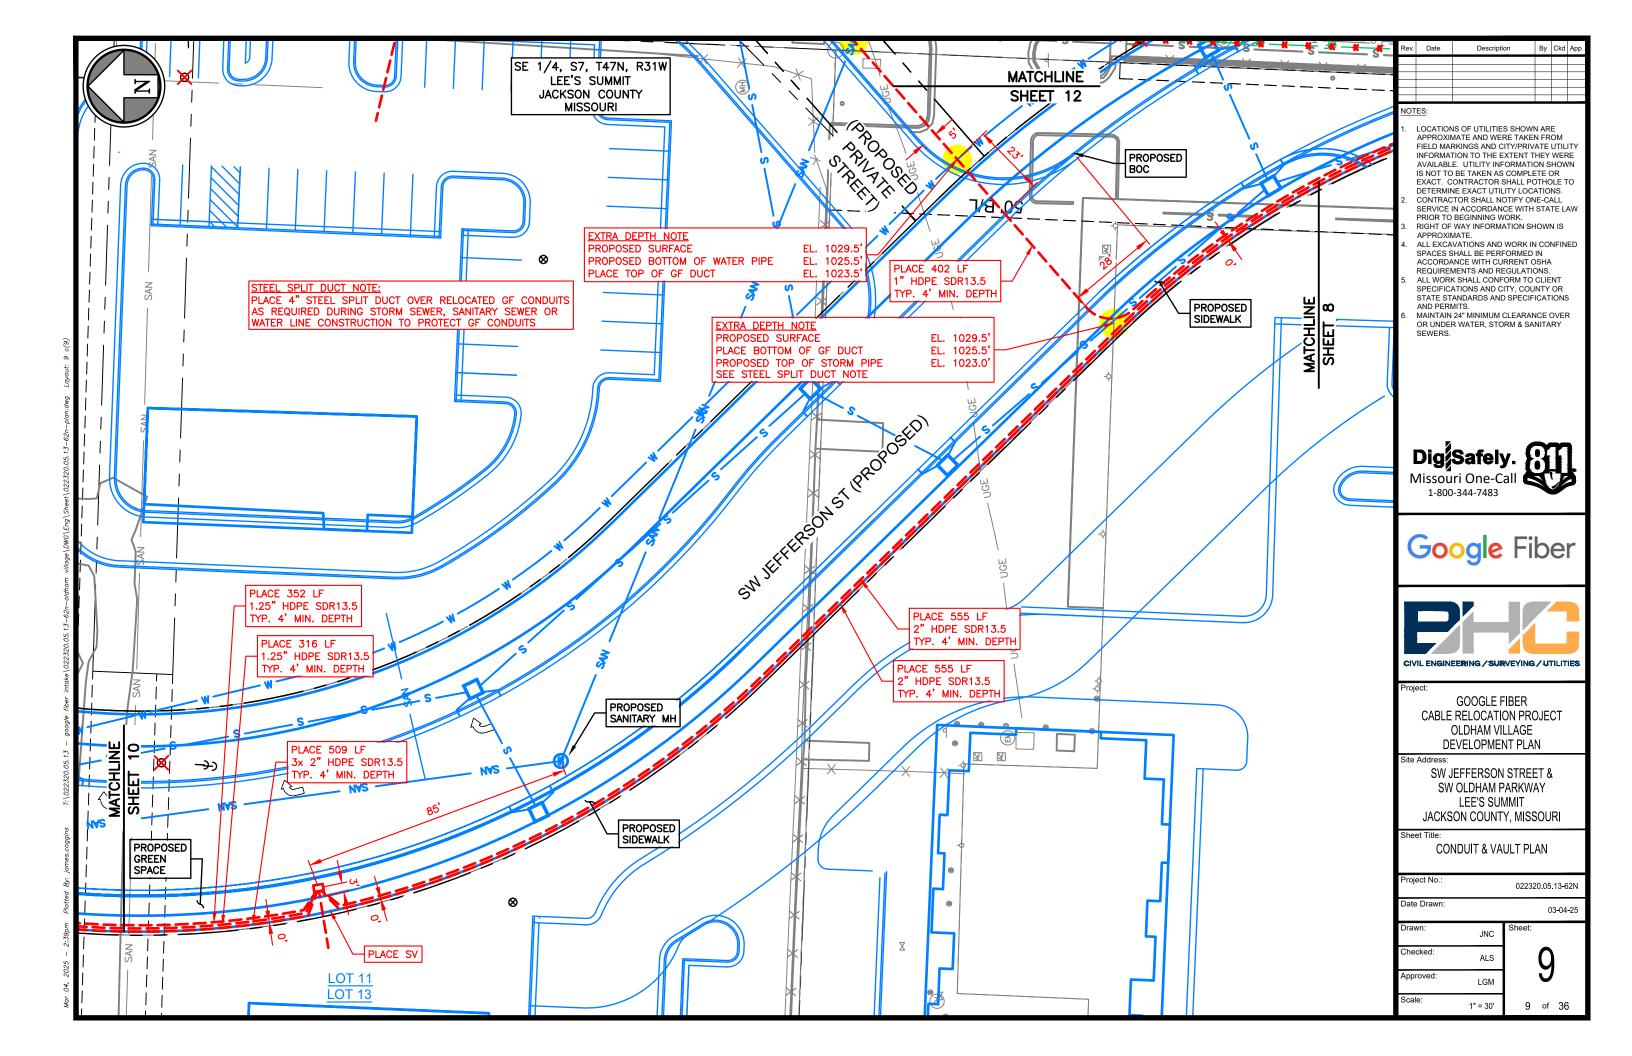

### **GENERAL NOTES**

- 1. LOCATIONS OF UTILITIES SHOWN ARE APPROXIMATE AND WERE TAKEN FROM FIELD MARKINGS AND CITY/PRIVATE UTILITY INFORMATION TO THE EXTENT THEY WERE AVAILABLE. UTILITY INFORMATION SHOWN IS NOT TO BE TAKEN AS COMPLETE OR EXACT. CONTRACTOR SHALL POTHOLE TO DETERMINE EXACT UTILITY LOCATIONS.
- 2. CONTRACTOR SHALL NOTIFY ONE-CALL SERVICE IN ACCORDANCE WITH STATE LAW PRIOR TO BEGINNING WORK. RIGHT OF WAY INFORMATION SHOWN IS APPROXIMATE.
- ALL EXCAVATIONS AND WORK IN CONFINED SPACES SHALL BE PERFORMED IN ACCORDANCE WITH CURRENT OSHA REQUIREMENTS AND REGULATIONS.
- 5. ALL WORK SHALL CONFORM TO CLIENT SPECIFICATIONS AND CITY, COUNTY OR STATE STANDARDS AND SPECIFICATIONS AND PERMITS.
- 6. MAINTAIN 24" MINIMUM CLEARANCE OVER OR UNDER
- WATER, STORM & SANITARY SEWERS.
  THE PLAT, PARCEL AND RIGHT OF WAY DIMENSIONAL INFORMATION HAS BEEN ACQUIRED AND PLOTTED ON THESE PLANS USING THE BEST AVAILABLE DATA AND AERIAL IMAGERY. ALL UTILITY INFORMATION SHOWN ON PLANS WAS ACQUIRED FROM THE BEST AVAILABLE DATA AND AS REASONABLE OBTAINED BY PHYSICAL FIELD SURVEY. IT REMAINS THE RESPONSIBILITY OF THE CONTRACTOR TO FIELD VERIFY ALL DATA PRIOR TO PROJECT START. LINE LOCATES ARE THE RESPONSIBILITY OF THE CONTRACTOR TO VERIFY CONFLICT HORIZONTALLY AND VERTICALLY OF EXISTING FACILITIES.