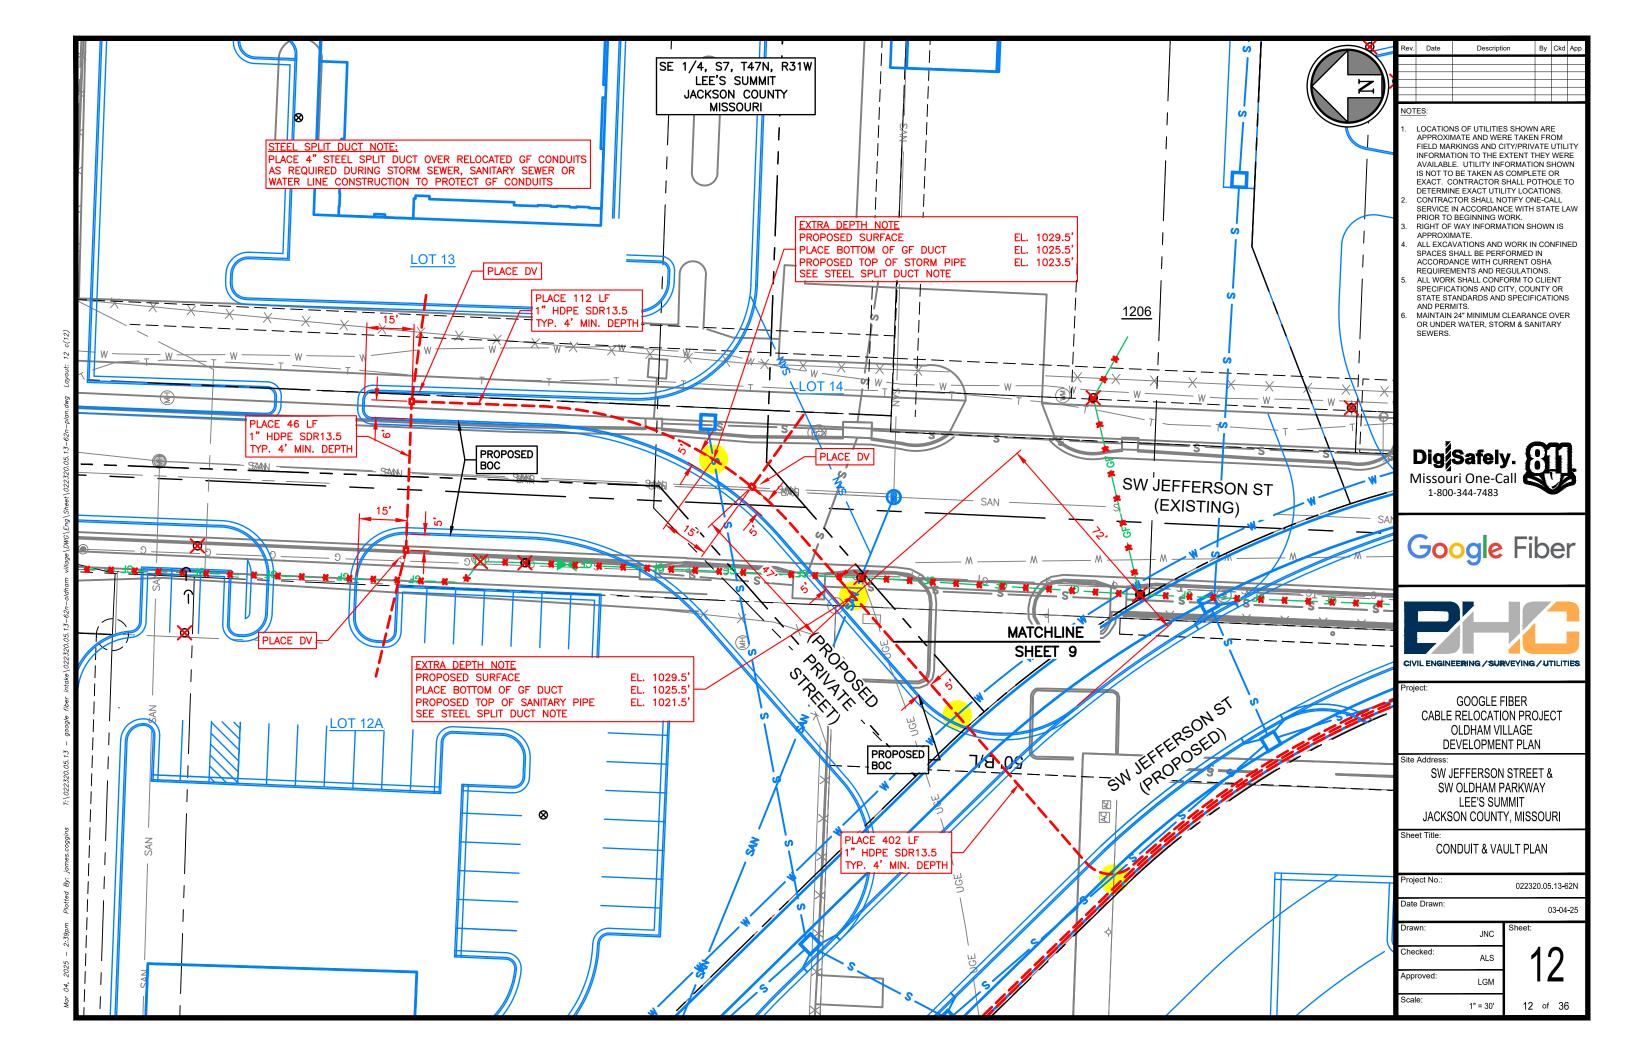

### **GENERAL NOTES**

- 1. LOCATIONS OF UTILITIES SHOWN ARE APPROXIMATE AND WERE TAKEN FROM FIELD MARKINGS AND CITY/PRIVATE UTILITY INFORMATION TO THE EXTENT THEY WERE AVAILABLE. UTILITY INFORMATION SHOWN IS NOT TO BE TAKEN AS COMPLETE OR EXACT. CONTRACTOR SHALL POTHOLE TO DETERMINE EXACT UTILITY LOCATIONS.
- 2. CONTRACTOR SHALL NOTIFY ONE-CALL SERVICE IN ACCORDANCE WITH STATE LAW PRIOR TO BEGINNING WORK. RIGHT OF WAY INFORMATION SHOWN IS APPROXIMATE.
- ALL EXCAVATIONS AND WORK IN CONFINED SPACES SHALL BE PERFORMED IN ACCORDANCE WITH CURRENT OSHA REQUIREMENTS AND REGULATIONS.
- 5. ALL WORK SHALL CONFORM TO CLIENT SPECIFICATIONS AND CITY, COUNTY OR STATE STANDARDS AND SPECIFICATIONS AND PERMITS.
- 6. MAINTAIN 24" MINIMUM CLEARANCE OVER OR UNDER
- WATER, STORM & SANITARY SEWERS.
  THE PLAT, PARCEL AND RIGHT OF WAY DIMENSIONAL INFORMATION HAS BEEN ACQUIRED AND PLOTTED ON THESE PLANS USING THE BEST AVAILABLE DATA AND AERIAL IMAGERY. ALL UTILITY INFORMATION SHOWN ON PLANS WAS ACQUIRED FROM THE BEST AVAILABLE DATA AND AS REASONABLE OBTAINED BY PHYSICAL FIELD SURVEY. IT REMAINS THE RESPONSIBILITY OF THE CONTRACTOR TO FIELD VERIFY ALL DATA PRIOR TO PROJECT START. LINE LOCATES ARE THE RESPONSIBILITY OF THE CONTRACTOR TO VERIFY CONFLICT HORIZONTALLY AND VERTICALLY OF EXISTING FACILITIES.