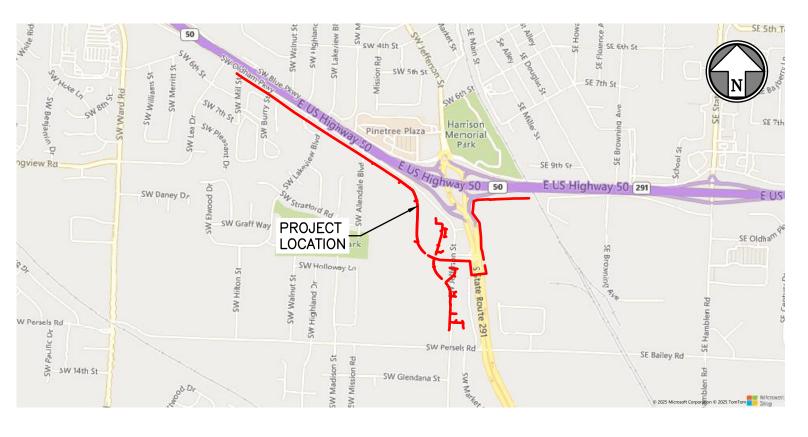

# SW JEFFERSON STREET & SW OLDHAM PARKWAY LEE'S SUMMIT JACKSON COUNTY, MISSOURI

SE 1/4, SECTION 7, TOWNSHIP 47N, RANGE 31W SW 1/4, SECTION 8, TOWNSHIP 47N, RANGE 31W

**CONSTRUCTION ISSUE** MARCH 4, 2025