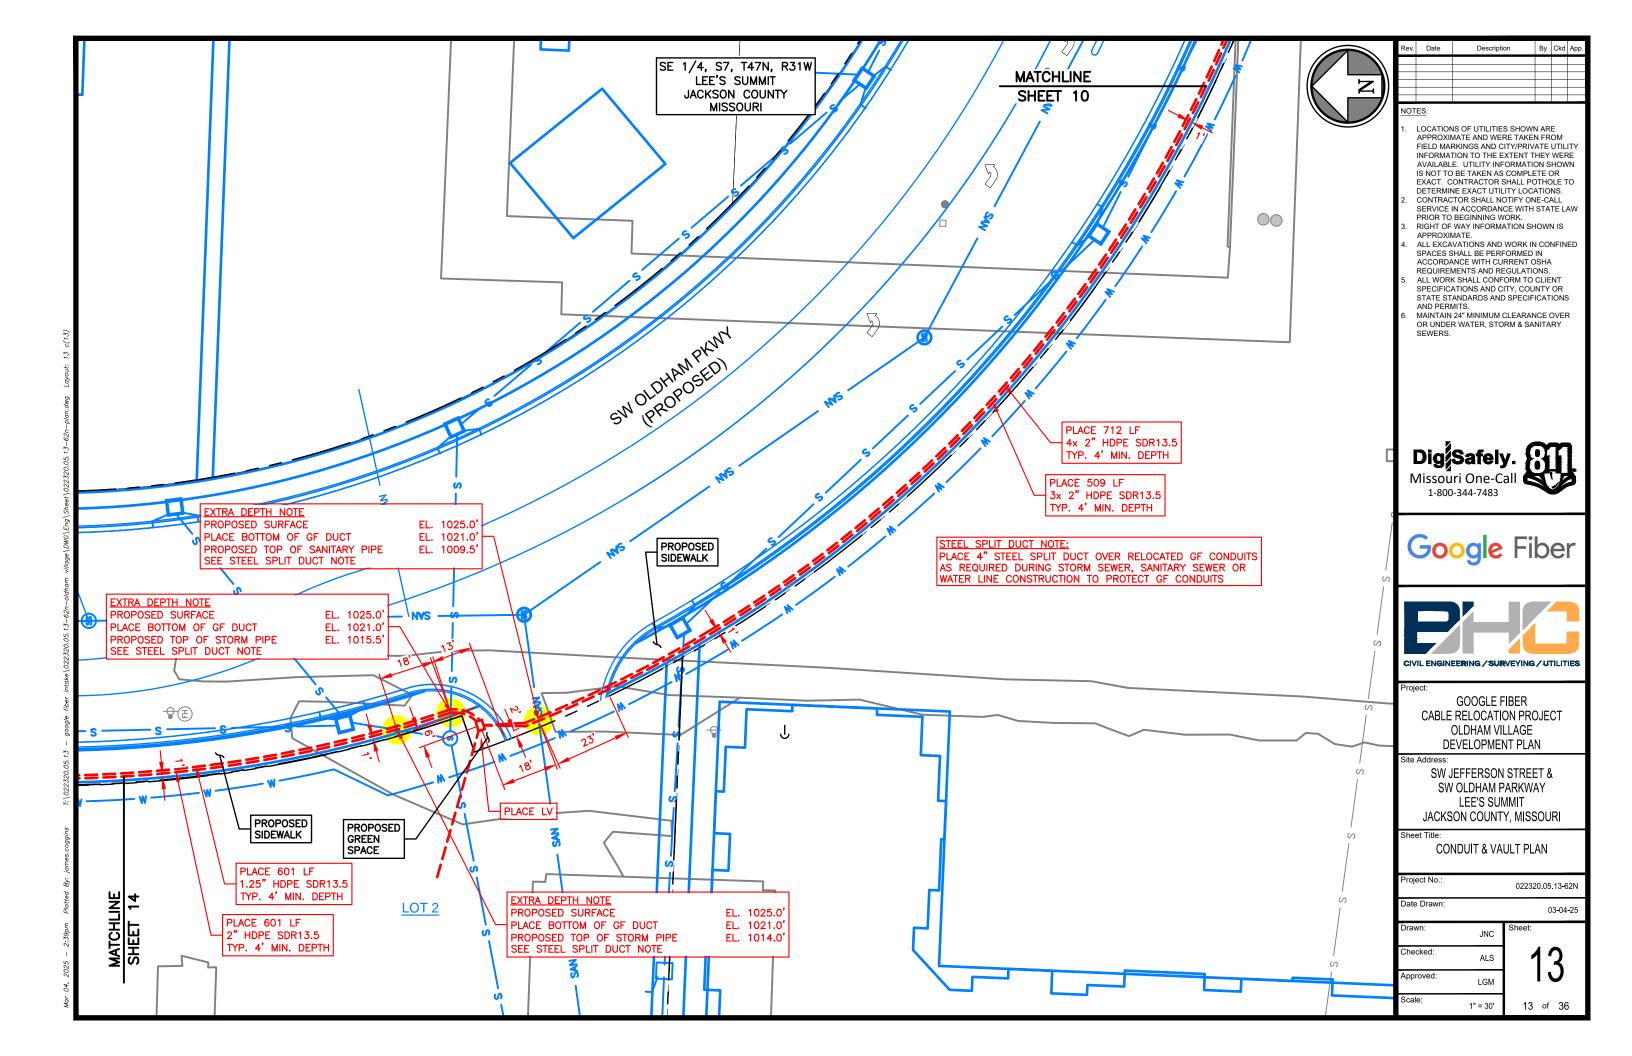

### **GENERAL NOTES**

- 1. LOCATIONS OF UTILITIES SHOWN ARE APPROXIMATE AND WERE TAKEN FROM FIELD MARKINGS AND CITY/PRIVATE UTILITY INFORMATION TO THE EXTENT THEY WERE AVAILABLE. UTILITY INFORMATION SHOWN IS NOT TO BE TAKEN AS COMPLETE OR EXACT. CONTRACTOR SHALL POTHOLE TO DETERMINE EXACT UTILITY LOCATIONS.
- 2. CONTRACTOR SHALL NOTIFY ONE-CALL SERVICE IN ACCORDANCE WITH STATE LAW PRIOR TO BEGINNING WORK. RIGHT OF WAY INFORMATION SHOWN IS APPROXIMATE.
- ALL EXCAVATIONS AND WORK IN CONFINED SPACES SHALL BE PERFORMED IN ACCORDANCE WITH CURRENT OSHA REQUIREMENTS AND REGULATIONS.
- 5. ALL WORK SHALL CONFORM TO CLIENT SPECIFICATIONS AND CITY, COUNTY OR STATE STANDARDS AND SPECIFICATIONS AND PERMITS.
- 6. MAINTAIN 24" MINIMUM CLEARANCE OVER OR UNDER
- WATER, STORM & SANITARY SEWERS.
  THE PLAT, PARCEL AND RIGHT OF WAY DIMENSIONAL INFORMATION HAS BEEN ACQUIRED AND PLOTTED ON THESE PLANS USING THE BEST AVAILABLE DATA AND AERIAL IMAGERY. ALL UTILITY INFORMATION SHOWN ON PLANS WAS ACQUIRED FROM THE BEST AVAILABLE DATA AND AS REASONABLE OBTAINED BY PHYSICAL FIELD SURVEY. IT REMAINS THE RESPONSIBILITY OF THE CONTRACTOR TO FIELD VERIFY ALL DATA PRIOR TO PROJECT START. LINE LOCATES ARE THE RESPONSIBILITY OF THE CONTRACTOR TO VERIFY CONFLICT HORIZONTALLY AND VERTICALLY OF EXISTING FACILITIES.