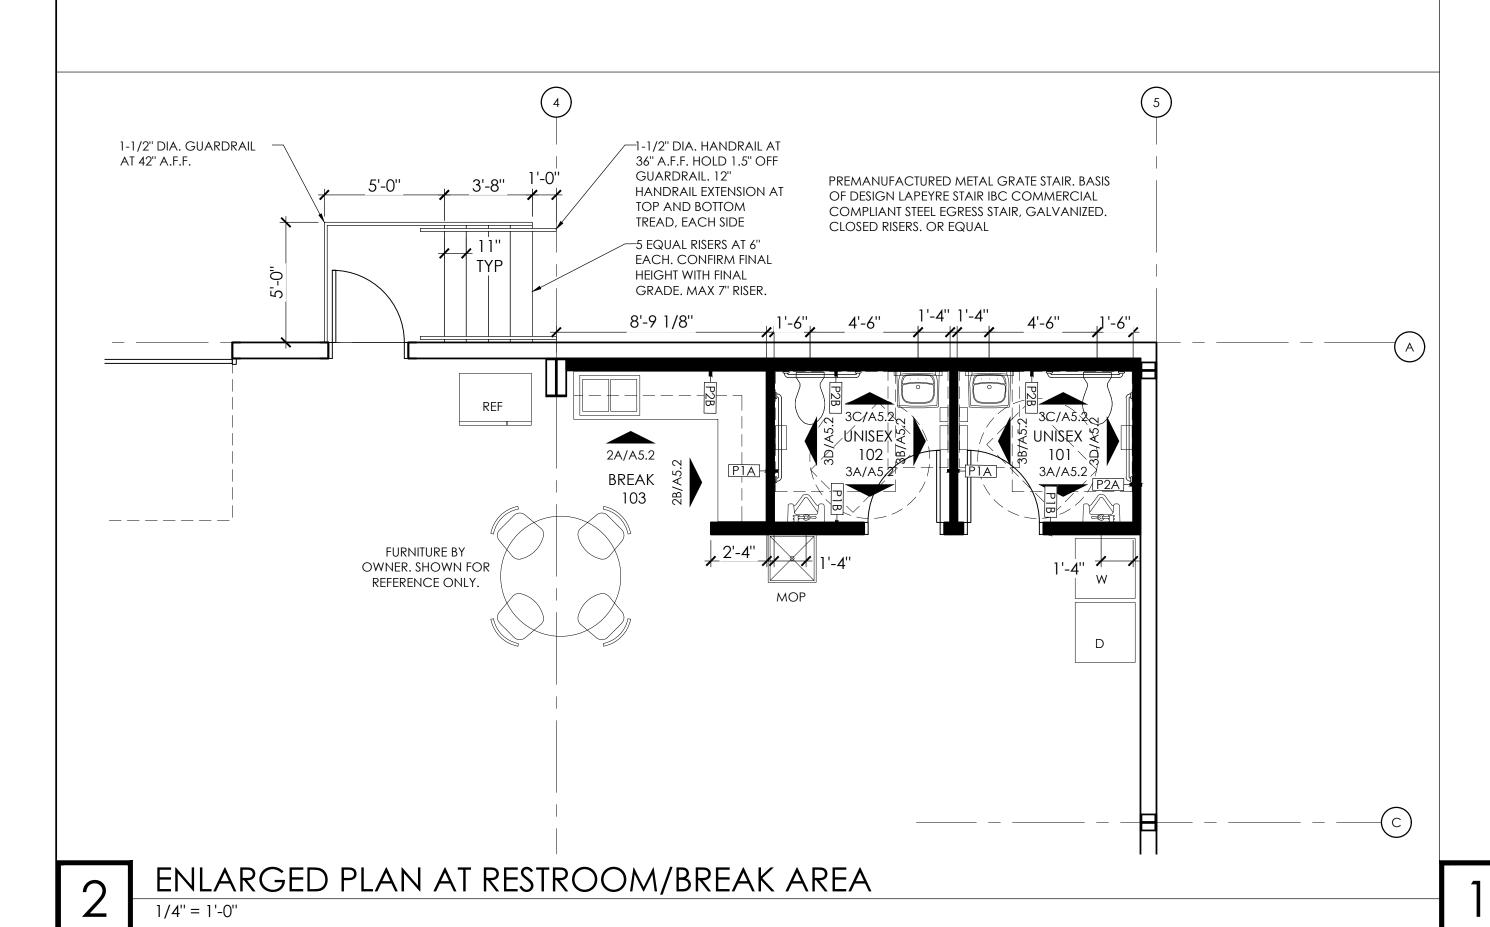

| 26'-0''      | 600\$162-33     | 20     |
| 19'-1"       | 362\$162-43                                                                                              | 18           | 28'-4"       | 600\$162-43     | 18     |
| 20'-5"       | 362\$162-54                                                                                              | 16           | 30'-4''      | 600\$162-54     | 16     |
| 21'-10"      | 362\$162-68                                                                                              | 14           | 32'-7''      | 600\$162-68     | 14     |
| 24'-1"       | 362\$162-97                                                                                              | 12           | 36'-1"       | 600\$162-97     | 12     |



PARTITION TYPES
N.T.S.







BUILDIN



**REISSUE DATE** ADDENDUM 2 - 05.15.2025

PROFESSIONAL OF RECORD

DATE: 05.15.2025 COPYRIGHT 2025

THESE PRINTS ARE THE PROPERTY OF INSIGHT DESIGN ARCHITECTS, L AND SHALL BE USED ONLY FOR THE PROJECT REFERENCED ABOVE 24-034

05.15.2025 FIRST FLOOR PLAN

A1.1

FIRST FLOOR PLAN 1/8" = 1'-0"

## PLUMBING WASTE AND VENT PLAN NOTES

- 1 FUTURE 500 GALLON OIL/SAND SEPARATOR TO BE INSTALLED. REFER TO DETAILS SHEET P600 FOR MORE INFORMATION.
- 2 PROVIDE A 3" VENT THROUGH THE ROOF PER DETAIL, SHEET P600.
- ROUTE 4" LINE FROM OIL/SAND SEPARATOR FOR DAYLIGHT DISCHARGE. FIELD VERIFY EXACT LOCATION OF TERMINATION.
- TRIM TRENCH DRAIN ENDS PER THE MANUFACTURER'S INSTALLATION INSTRUCTIONS PRIOR TO INSTALLATION SO THAT GRATE FITS WITHOUT GAPS. INSTALL TRENCH DRAIN WITH SLIGHT POSITIVE SLO