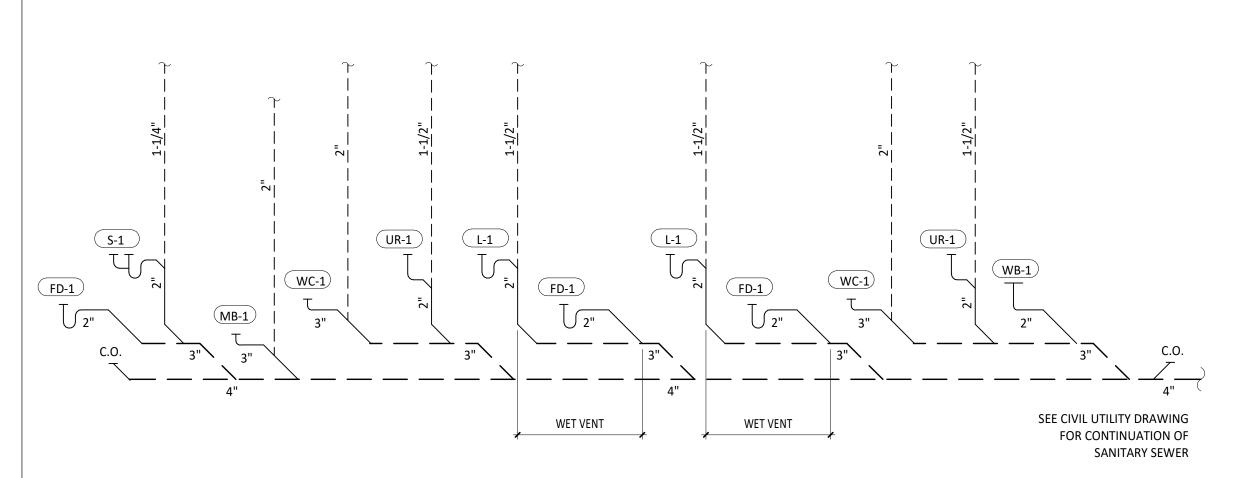

3 ENLARGED PLUMBING WASTE & VENT PLAN

SANITARY WASTE & VENT DIAGRAM

NOT TO SCALE

NEW BUILDING FOR:

LS MANAGEMENT SERVICES, LLC

STREET ADDRESS TBD

REISSUE DATE

ADDENDUM 1 - 05/02/2025