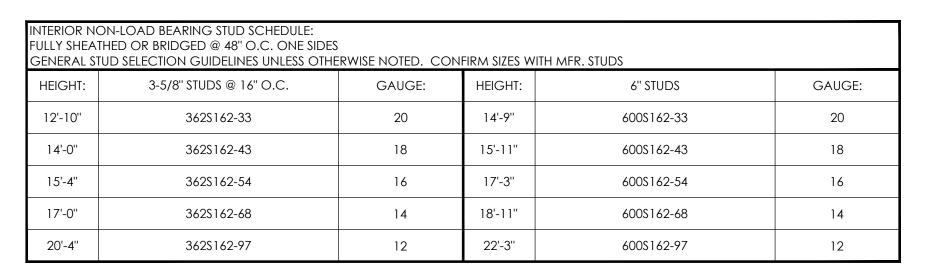

| ULLY SHEATHE | -LOAD BEARING STUD SCHEDULE:<br>ED OR BRIDGED @ 48" O.C. BOTH SIDE<br>D SELECTION GUIDELINES UNLESS OTHE | <del>-</del> | FIRM SIZES W | 'ITH MFR. STUDS |        |
|--------------|----------------------------------------------------------------------------------------------------------|--------------|--------------|-----------------|--------|
| HEIGHT:      | 3-5/8" STUDS @ 16" O.C.                                                                                  | GAUGE:       | HEIGHT:      | 6" STUDS        | GAUGE: |
| 17'-6"       | 362\$162-33                                                                                              | 20           | 26'-0''      | 600\$162-33     | 20     |
| 19'-1"       | 362\$162-43                                                                                              | 18           | 28'-4"       | 600\$162-43     | 18     |
| 20'-5"       | 362\$162-54                                                                                              | 16           | 30'-4''      | 600\$162-54     | 16     |
| 21'-10"      | 362\$162-68                                                                                              | 14           | 32'-7''      | 600\$162-68     | 14     |
| 24'-1"       | 362\$162-97                                                                                              | 12           | 36'-1"       | 600\$162-97     | 12     |