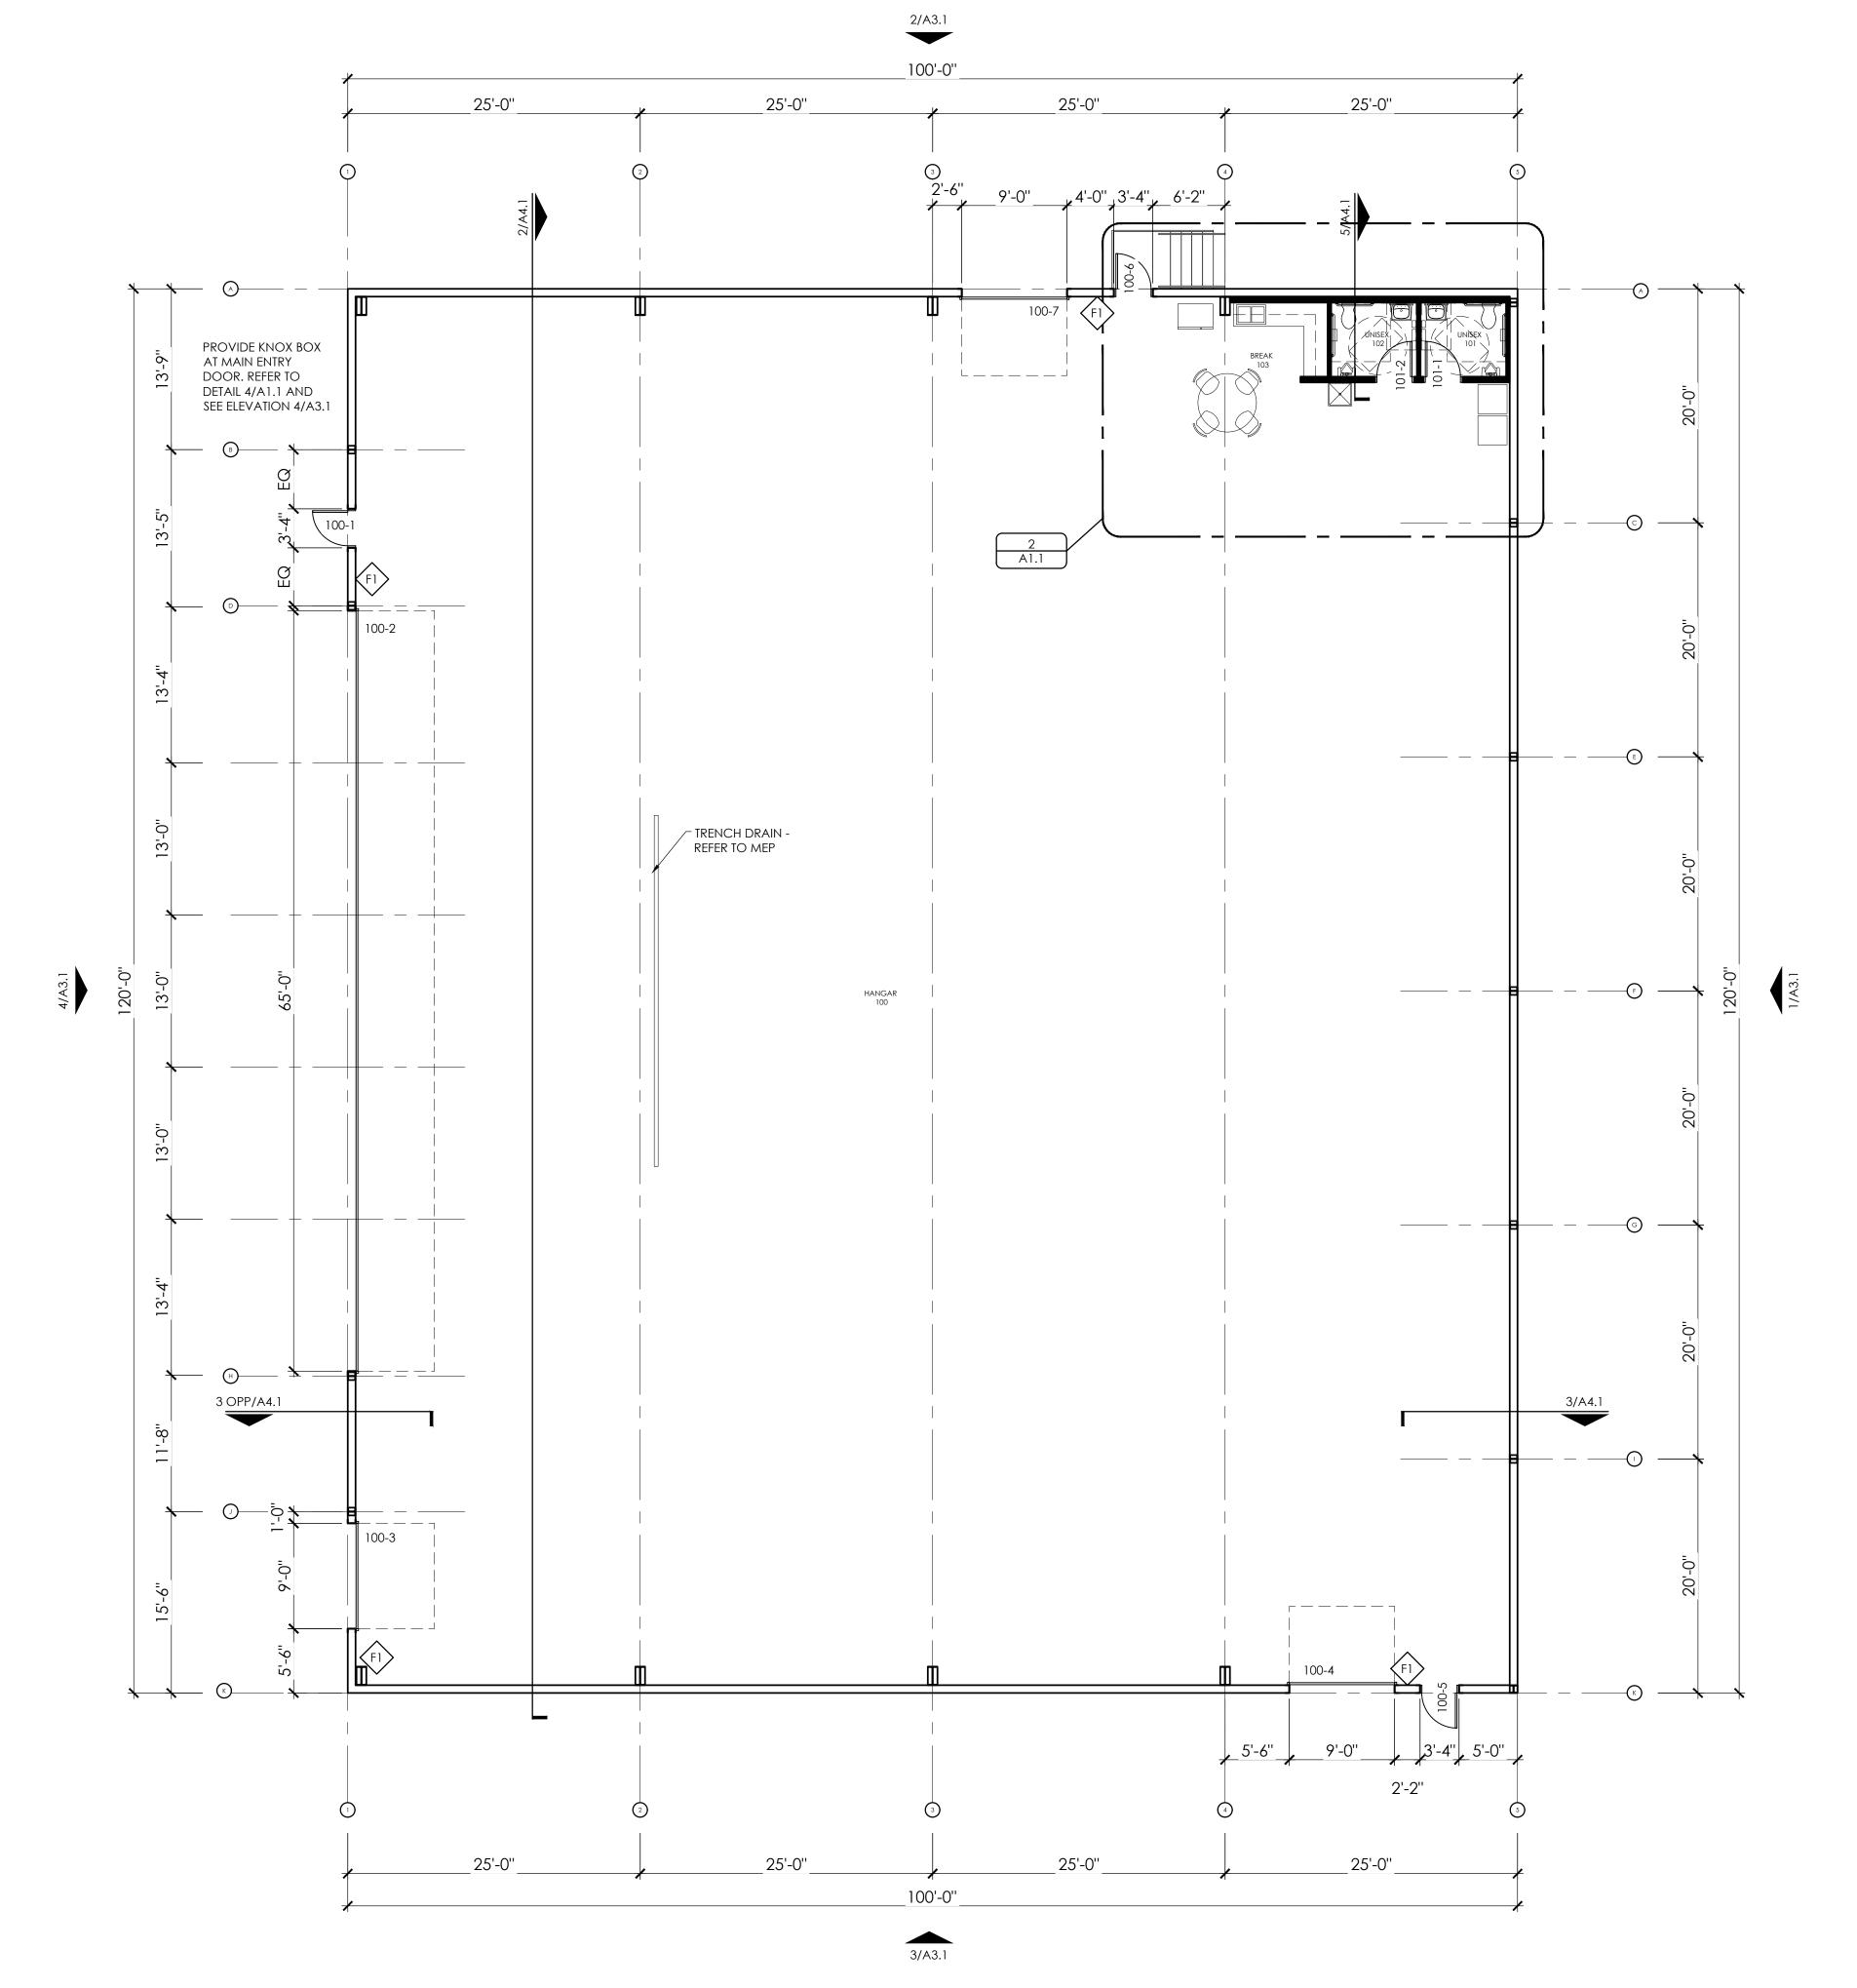

| 26'-0''      | 600\$162-33     | 20     |
| 19'-1"       | 362\$162-43                                                                                              | 18           | 28'-4"       | 600\$162-43     | 18     |
| 20'-5"       | 362\$162-54                                                                                              | 16           | 30'-4''      | 600\$162-54     | 16     |
| 21'-10"      | 362\$162-68                                                                                              | 14           | 32'-7''      | 600\$162-68     | 14     |
| 24'-1"       | 362\$162-97                                                                                              | 12           | 36'-1"       | 600\$162-97     | 12     |



PARTITION TYPES
N.T.S.







BUILDIN



**REISSUE DATE** ADDENDUM 2 - 05.15.2025

PROFESSIONAL OF RECORD

DATE: 05.15.2025 COPYRIGHT 2025

THESE PRINTS ARE THE PROPERTY OF INSIGHT DESIGN ARCHITECTS, L AND SHALL BE USED ONLY FOR THE PROJECT REFERENCED ABOVE 24-034

05.15.2025 FIRST FLOOR PLAN

A1.1

FIRST FLOOR PLAN 1/8" = 1'-0"

## PLUMBING WASTE AND VENT PLAN NOTES

- 1 FUTURE 500 GALLON OIL/SAND SEPARATOR TO BE INSTALLED. REFER TO DETAILS SHEET P600 FOR MORE INFORMATION.
- 2 PROVIDE A 3" VENT THROUGH THE ROOF PER DETAIL, SHEET P600.
- ROUTE 4" LINE FROM OIL/SAND SEPARATOR FOR DAYLIGHT DISCHARGE. FIELD VERIFY EXACT LOCATION OF TERMINATION.
- TRIM TRENCH DRAIN ENDS PER THE MANUFACTURER'S INSTALLATION INSTRUCTIONS PRIOR TO INSTALLATION SO THAT GRATE FITS WITHOUT GAPS. INSTALL TRENCH DRAIN WITH SLIGHT POSITIVE SLOPE T