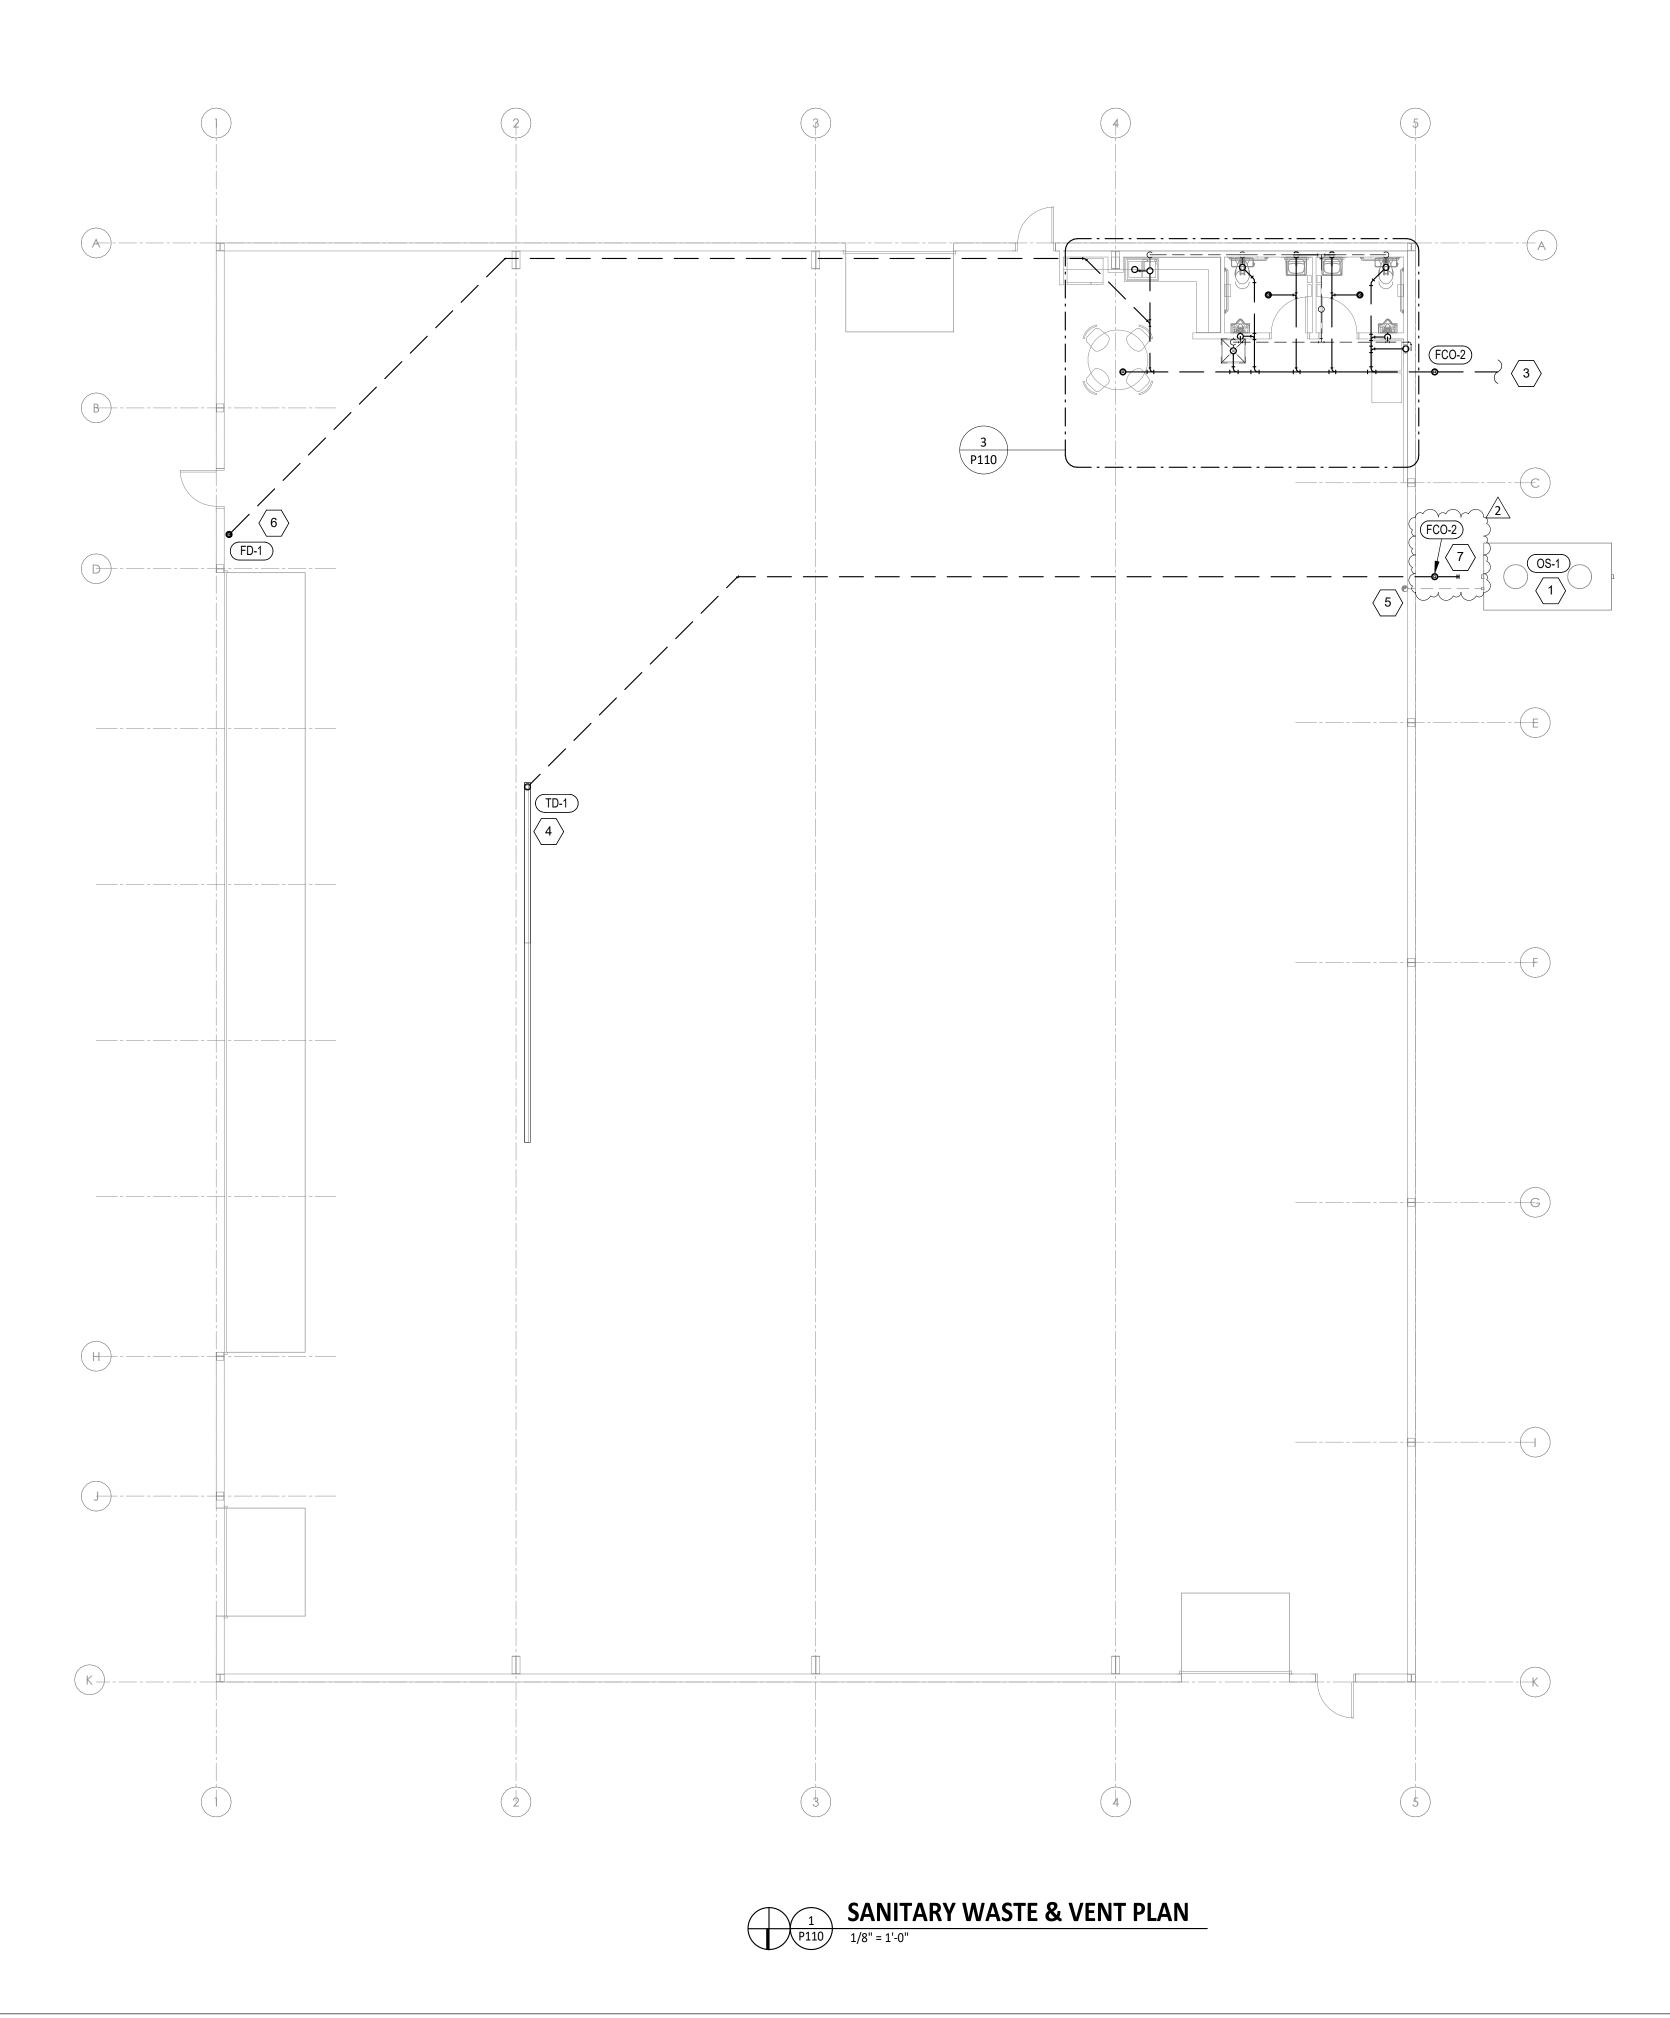

## PLUMBING WASTE AND VENT PLAN NOTES

- 1 FUTURE 500 GALLON OIL/SAND SEPARATOR TO BE INSTALLED. REFER TO DETAILS SHEET P600 FOR MORE INFORMATION.
- 2 PROVIDE A 3" VENT THROUGH THE ROOF PER DETAIL, SHEET P600.
- ROUTE 4" LINE FROM OIL/SAND SEPARATOR FOR DAYLIGHT DISCHARGE. FIELD VERIFY EXACT LOCATION OF TERMINATION.
- TRIM TRENCH DRAIN ENDS PER THE MANUFACTURER'S INSTALLATION INSTRUCTIONS PRIOR TO INSTALLATION SO THAT GRATE FITS WITHOUT GAPS. INSTALL TRENCH DRAIN WITH SLIGHT POSITIVE SLOPE TOWARD THE DRAIN CONNECTION TO AVOID STANDING WATER IN TRENCH DRAIN.
- 5 FUTURE 2" VENT PIPING UP THROUGH ROOF AND TIGHT AGAINST WALL FOR FUTURE OIL/SAND
- 6 FLOOR DRAIN FOR BACKFLOW PREVENTER. REFER TO SHEET P100 FOR MORE INFORMATION.
- 7 CAP 4" TRENCH DRAIN LINE FOR FUTURE CONNECTION TO OIL/SAND SEPERATOR.

RAPP

PROJECT NO.

PROJECT NO. 241121

DATE 04/14/2025

PLUMBING PLAN WASTE & VENT

P110