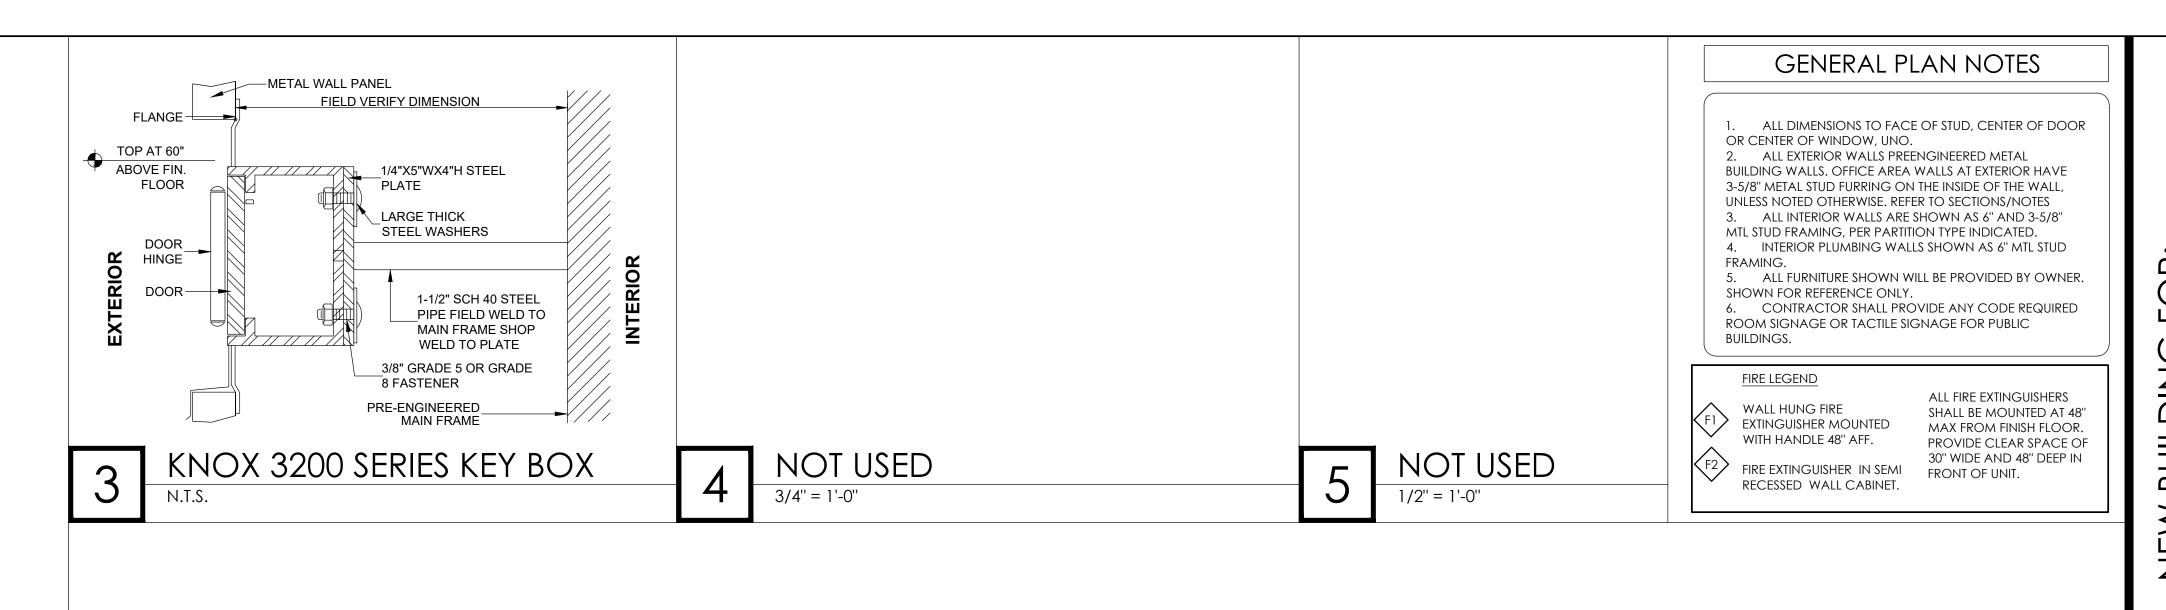

| 26'-0''      | 600\$162-33     | 20     |
| 19'-1"       | 362\$162-43                                                                                              | 18           | 28'-4"       | 600\$162-43     | 18     |
| 20'-5"       | 362\$162-54                                                                                              | 16           | 30'-4''      | 600\$162-54     | 16     |
| 21'-10"      | 362\$162-68                                                                                              | 14           | 32'-7''      | 600\$162-68     | 14     |
| 24'-1"       | 362\$162-97                                                                                              | 12           | 36'-1"       | 600\$162-97     | 12     |



PARTITION TYPES
N.T.S.







BUILDIN



**REISSUE DATE** ADDENDUM 2 - 05.15.2025

PROFESSIONAL OF RECORD

DATE: 05.15.2025 COPYRIGHT 2025

THESE PRINTS ARE THE PROPERTY OF INSIGHT DESIGN ARCHITECTS, L AND SHALL BE USED ONLY FOR THE PROJECT REFERENCED ABOVE 24-034

05.15.2025 FIRST FLOOR PLAN

A1.1

FIRST FLOOR PLAN 1/8" = 1'-0"

## PLUMBING WASTE AND VENT PLAN NOTES

- 1 FUTURE 500 GALLON OIL/SAND SEPARATOR TO BE INSTALLED. REFER TO DETAILS SHEET P600 FOR MORE INFORMATION.
- 2 PROVIDE A 3" VENT THROUGH THE ROOF PER DETAIL, SHEET P600.
- ROUTE 4" LINE FROM OIL/SAND SEPARATOR FOR DAYLIGHT DISCHARGE. FIELD VERIFY EXACT LOCATION OF TERMINATION.
- TRIM TRENCH DRAIN ENDS PER THE MANUFACTURER'S INSTALLATION INSTRUCTIONS PRIOR TO INSTALLATION SO THAT GRATE FITS WITHOUT GAPS. INSTALL TRENCH DRAIN WITH SLIGHT POSITIVE SLOPE