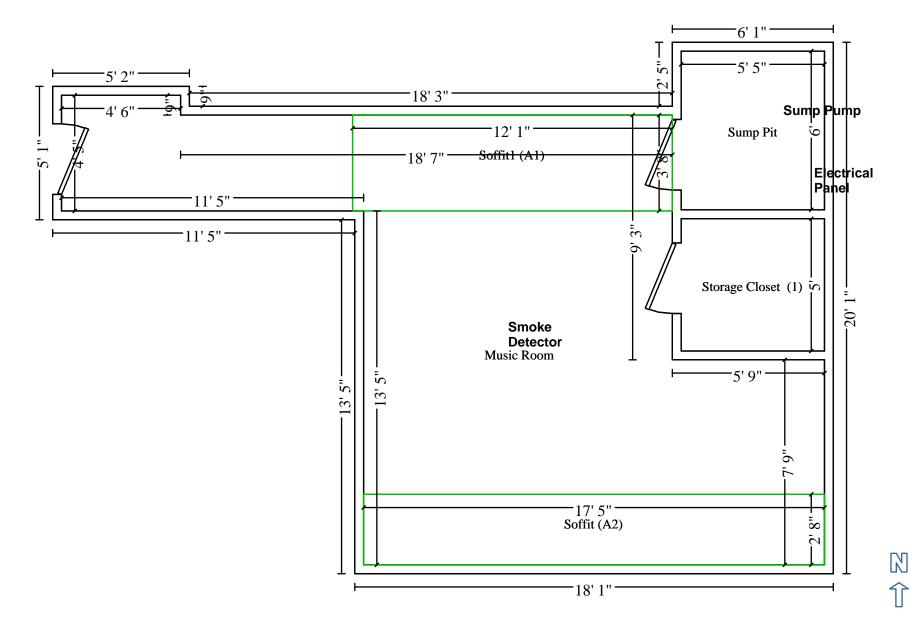

#### Main Level

Music Room

838.50 SF Walls1,126.16 SF Walls & Ceiling31.96 SY Flooring93.17 LF Ceil. Perimeter

287.66 SF Ceiling

Height: 9'

Height: 9'

5' 9"

Subroom: Storage Closet (1)

187.50 SF Walls214.58 SF Walls & Ceiling3.01 SY Flooring20.83 LF Ceil. Perimeter

27.08 SF Ceiling27.08 SF Floor20.83 LF Floor Perimeter

93.17 LF Floor Perimeter

287.66 SF Floor

| DESCRIPTION                                             | QTY         | REMOVE | REPLACE | TAX    | O&P      | TOTAL     |
|---------------------------------------------------------|-------------|--------|---------|--------|----------|-----------|
| 1. Stud wall - 2" x 4" x 8' - 16" oc                    | 114.00 LF   | 0.00   | 21.16   | 76.33  | 497.70   | 2,986.27  |
| 2. Rewire\wire - avg. residence - boxes & wiring        | 314.74 SF   | 0.00   | 4.32    | 18.64  | 275.66   | 1,653.98  |
| 3. Batt insulation - 4" - R13 - unfaced batt            | 513.00 SF   | 0.00   | 0.98    | 29.01  | 106.34   | 638.09    |
| 4. Batt insulation - 8" - R25 - unfaced batt            | 314.74 SF   | 0.00   | 1.54    | 27.40  | 102.42   | 614.52    |
| 5. Ductwork - flexible - insulated - 6" round           | 14.00 LF    | 0.00   | 9.25    | 5.38   | 26.98    | 161.86    |
| 6. Cold air return cover                                | 1.00 EA     | 0.00   | 31.94   | 1.38   | 6.66     | 39.98     |
| 7. Interior door unit                                   | 2.00 EA     | 0.00   | 325.81  | 47.05  | 139.74   | 838.41    |
| 8. 1/2" drywall - hung, taped, floated, ready for paint | 1,340.74 SF | 0.00   | 2.94    | 83.03  | 804.96   | 4,829.77  |
| 9. Puck light - shallow                                 | 5.00 EA     | 0.00   | 113.47  | 15.55  | 116.60   | 699.50    |
| 10. Ceiling fan & light                                 | 1.00 EA     | 0.00   | 385.80  | 13.57  | 79.88    | 479.25    |
| 11. Baseboard - 5 1/4"                                  | 114.00 LF   | 0.00   | 5.44    | 32.02  | 130.44   | 782.62    |
| 12. Paint the walls and ceiling - two coats             | 1,340.74 SF | 0.00   | 1.35    | 31.29  | 368.26   | 2,209.55  |
| Totals: Music Room                                      |             |        |         | 380.65 | 2,655.64 | 15,933.80 |
| Total: Main Level                                       |             |        |         | 380.65 | 2,655.64 | 15,933.80 |
|                                                         |             |        |         |        |          | -         |