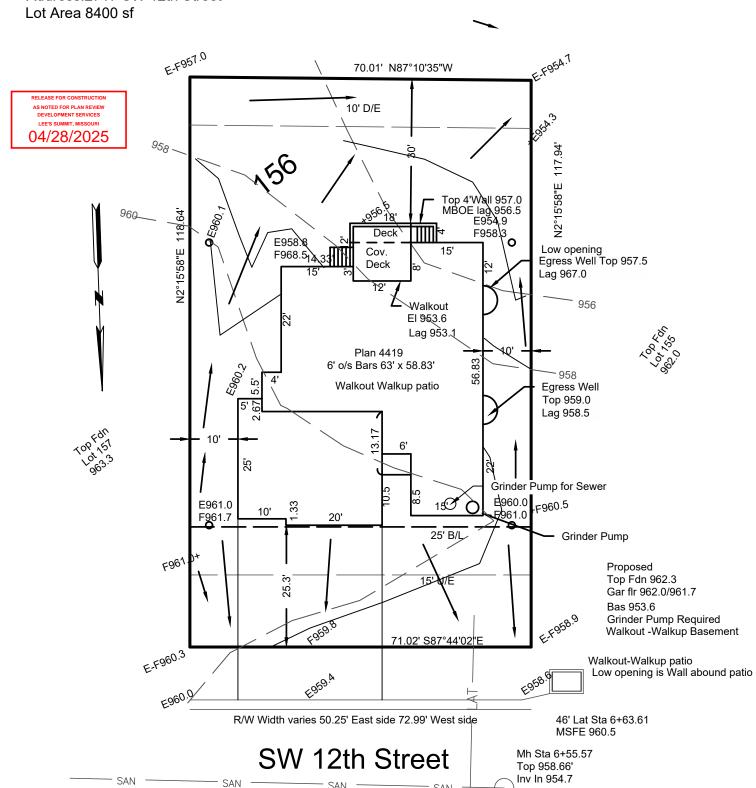

## CONSTRUCTION STAKE PLOT PLAN

Ordered by: Trumark Homes

Description:Lot 156, Highland Meadows 5th Plat, in Lee's Summit, MO.

Address:2717 SW 12th Street

This plot plan is not an "as-built" survey as the house was staked prior to being built and cannot be used in place of a "Surveyors Real Property Report". This plot plan was prepared for use before and during foundation construction only and should not be used to establish property lines for fences or other structures. House staked as shown on this plot plan. House dimensions may have been assumed and contractor must check house dimensions shown and compare to the final house plans. Contractor to verify all elevations at job site. Builder must make final decision as to cuts and foundation heights at the job site, any floor elevations shown are shown as a quide only. Sanitary sewer and lateral elevations cannot be verified at time of staking, and it may be necessary to expose sanitary sewer service connection prior to excavation for foundation. Underground utilities and un-platted easements may not be shown. This does not constitute a boundary survey and builder must check to make sure description shown is correct with the deed for the property. It is recommended that no work be done until building permits are obtained and plot plan has been verified by local building codes authorities to comply with all setback and other restrictions.