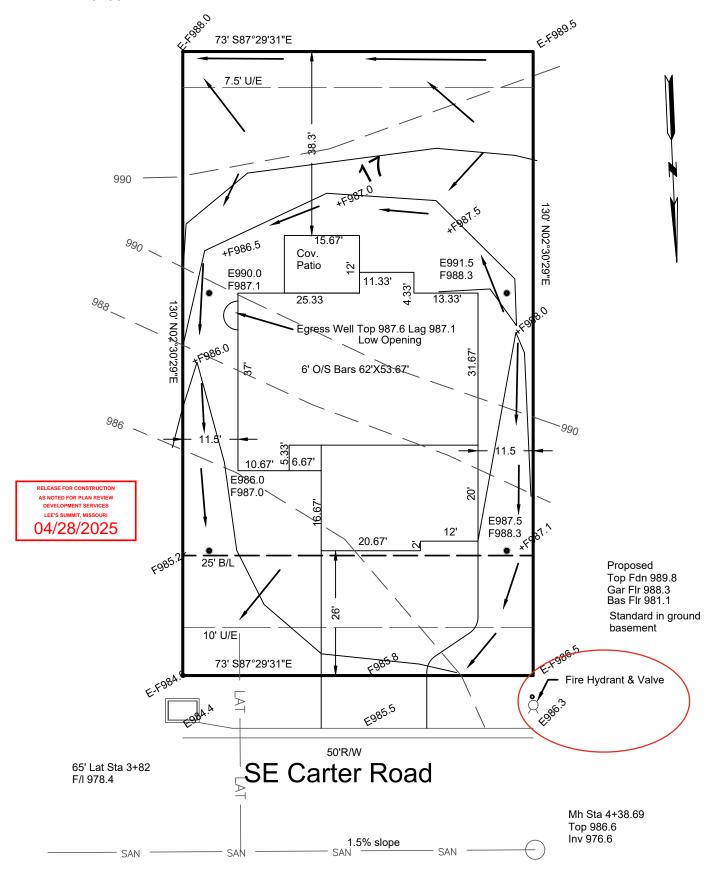

## CONSTRUCTION STAKE PLOT PLAN

Ordered by: House and Renner Construction

Description:Lot 17, Cobey Creek 1st Plat in Lee's Summit, MO.

Address:521 SE Carter Road

Lot Area 9490 sf

This plot plan is not an "as-built" survey as the house was staked prior to being built and cannot be used in place of a "Surveyors Real Property Report". This plot plan was prepared for use before and during foundation construction only and should not be used to establish property lines for fences or other structures. House staked as shown on this plot plan. House dimensions may have been assumed and contractor must check house dimensions shown and compare to the final house plans. Contractor to verify all elevations at job site. Builder must make final decision as to cuts and foundation heights at the job site, any floor elevations shown are shown as a quide only. Sanitary sewer and lateral elevations cannot be verified at time of staking, and it may be necessary to expose sanitary sewer service connection prior to excavation for foundation. Underground utilities and un-platted easements may not be shown. This does not constitute a boundary survey and builder must check to make sure description shown is correct with the