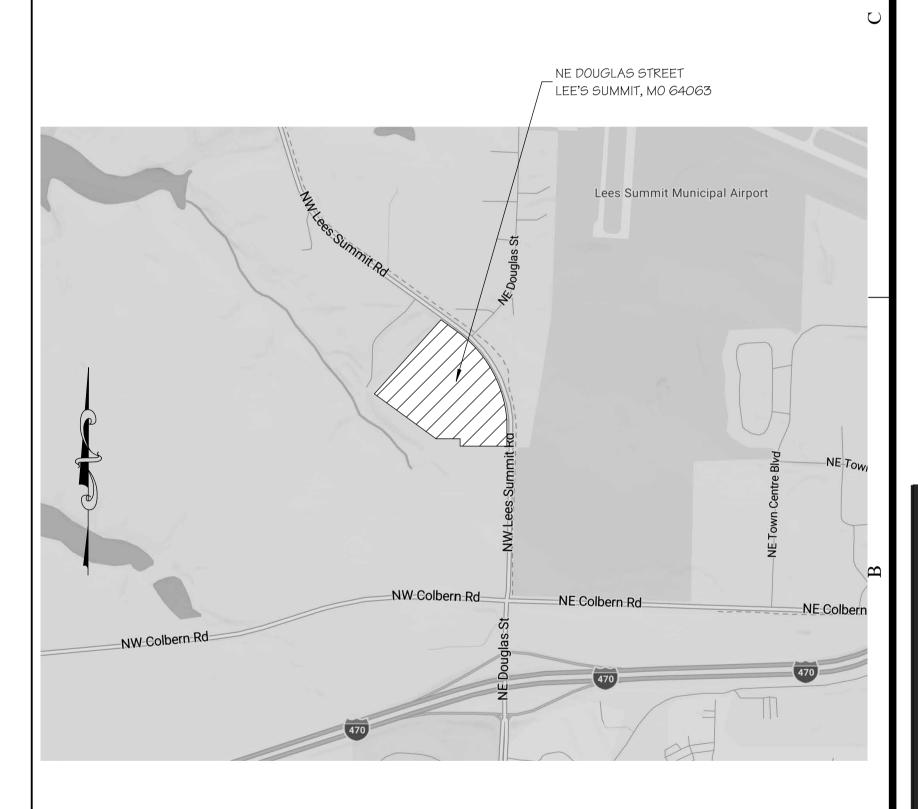

|  |
| O.OGA                                 | GARAGE BUILDING TYPE "A" COVER SHEET    | 15 APR 2025 | 15 APR 2025         | ISSUE SET           |  |
| O.OGB                                 | GARAGE BUILDING TYPE "B" COVER SHEET    | 15 APR 2025 | 15 APR 2025         | ISSUE SET           |  |
| O.OGC                                 | GARAGE BUILDING TYPE "C" COVER SHEET    | 15 APR 2025 | 15 APR 2025         | ISSUE SET           |  |
| 0.0GD                                 | GARAGE BUILDING TYPE "D" COVER SHEET    | 15 APR 2025 | 15 APR 2025         | ISSUE SET           |  |
| O.OGE                                 | GARAGE BUILDING TYPE "E" COVER SHEET    | 15 APR 2025 | 15 APR 2025         | ISSUE SET           |  |

## ARCHITECT'S JOB NO. 4938

### PROJECT LOCATION MAP



#### SIGNATURE AREAS

NOTE: PROJECT CONSTRUCTION MUST BE IN COMPLIANCE WITH ALL APPLICABLE CODES, ORDINANCES, LAWS, AND REGULATIONS AS ENUMERATED ELSEWHERE IN THE PLANS AND SPECIFICATIONS.

ARCHITECT: WALLACE ARCHITECTS, LLC 302 CAMPUSVIEW DRIVE SUITE 208, COLUMBIA, MO 65201

DATE: OWNER: THE VILLAGE AT DISCOVERY PARK, LLC

3622 ENDEAVOR AVE., STE. 101, COLUMBIA, MO 65201 DATE: CONTRACTOR: INTRINSIC DEVELOPMENT, LLC

3622 ENDEAVOR AVE., STE. 101, COLUMBIA, MO 65201 DATE:

PM: <u>RS</u> DT: <u>TY</u> PC: <u>CD</u> QC: <u>MK</u>

PLAN SET NO.

**ISSUE SET** 

ARCHITECT LICENSE

WALLACE ARCHITECTS, LLC MISSOURI STATE CERTIFICATE OF AUTHORITY: 2003019614

COPYRIGHT © 2025 **1ST ISSUE** 15 APR 2025

ISSUE/REVISIONS 5 APR 2025 ISSUE SET







M. RANDALL PORTER ARCHITECT LICENSE

#A-2012006244