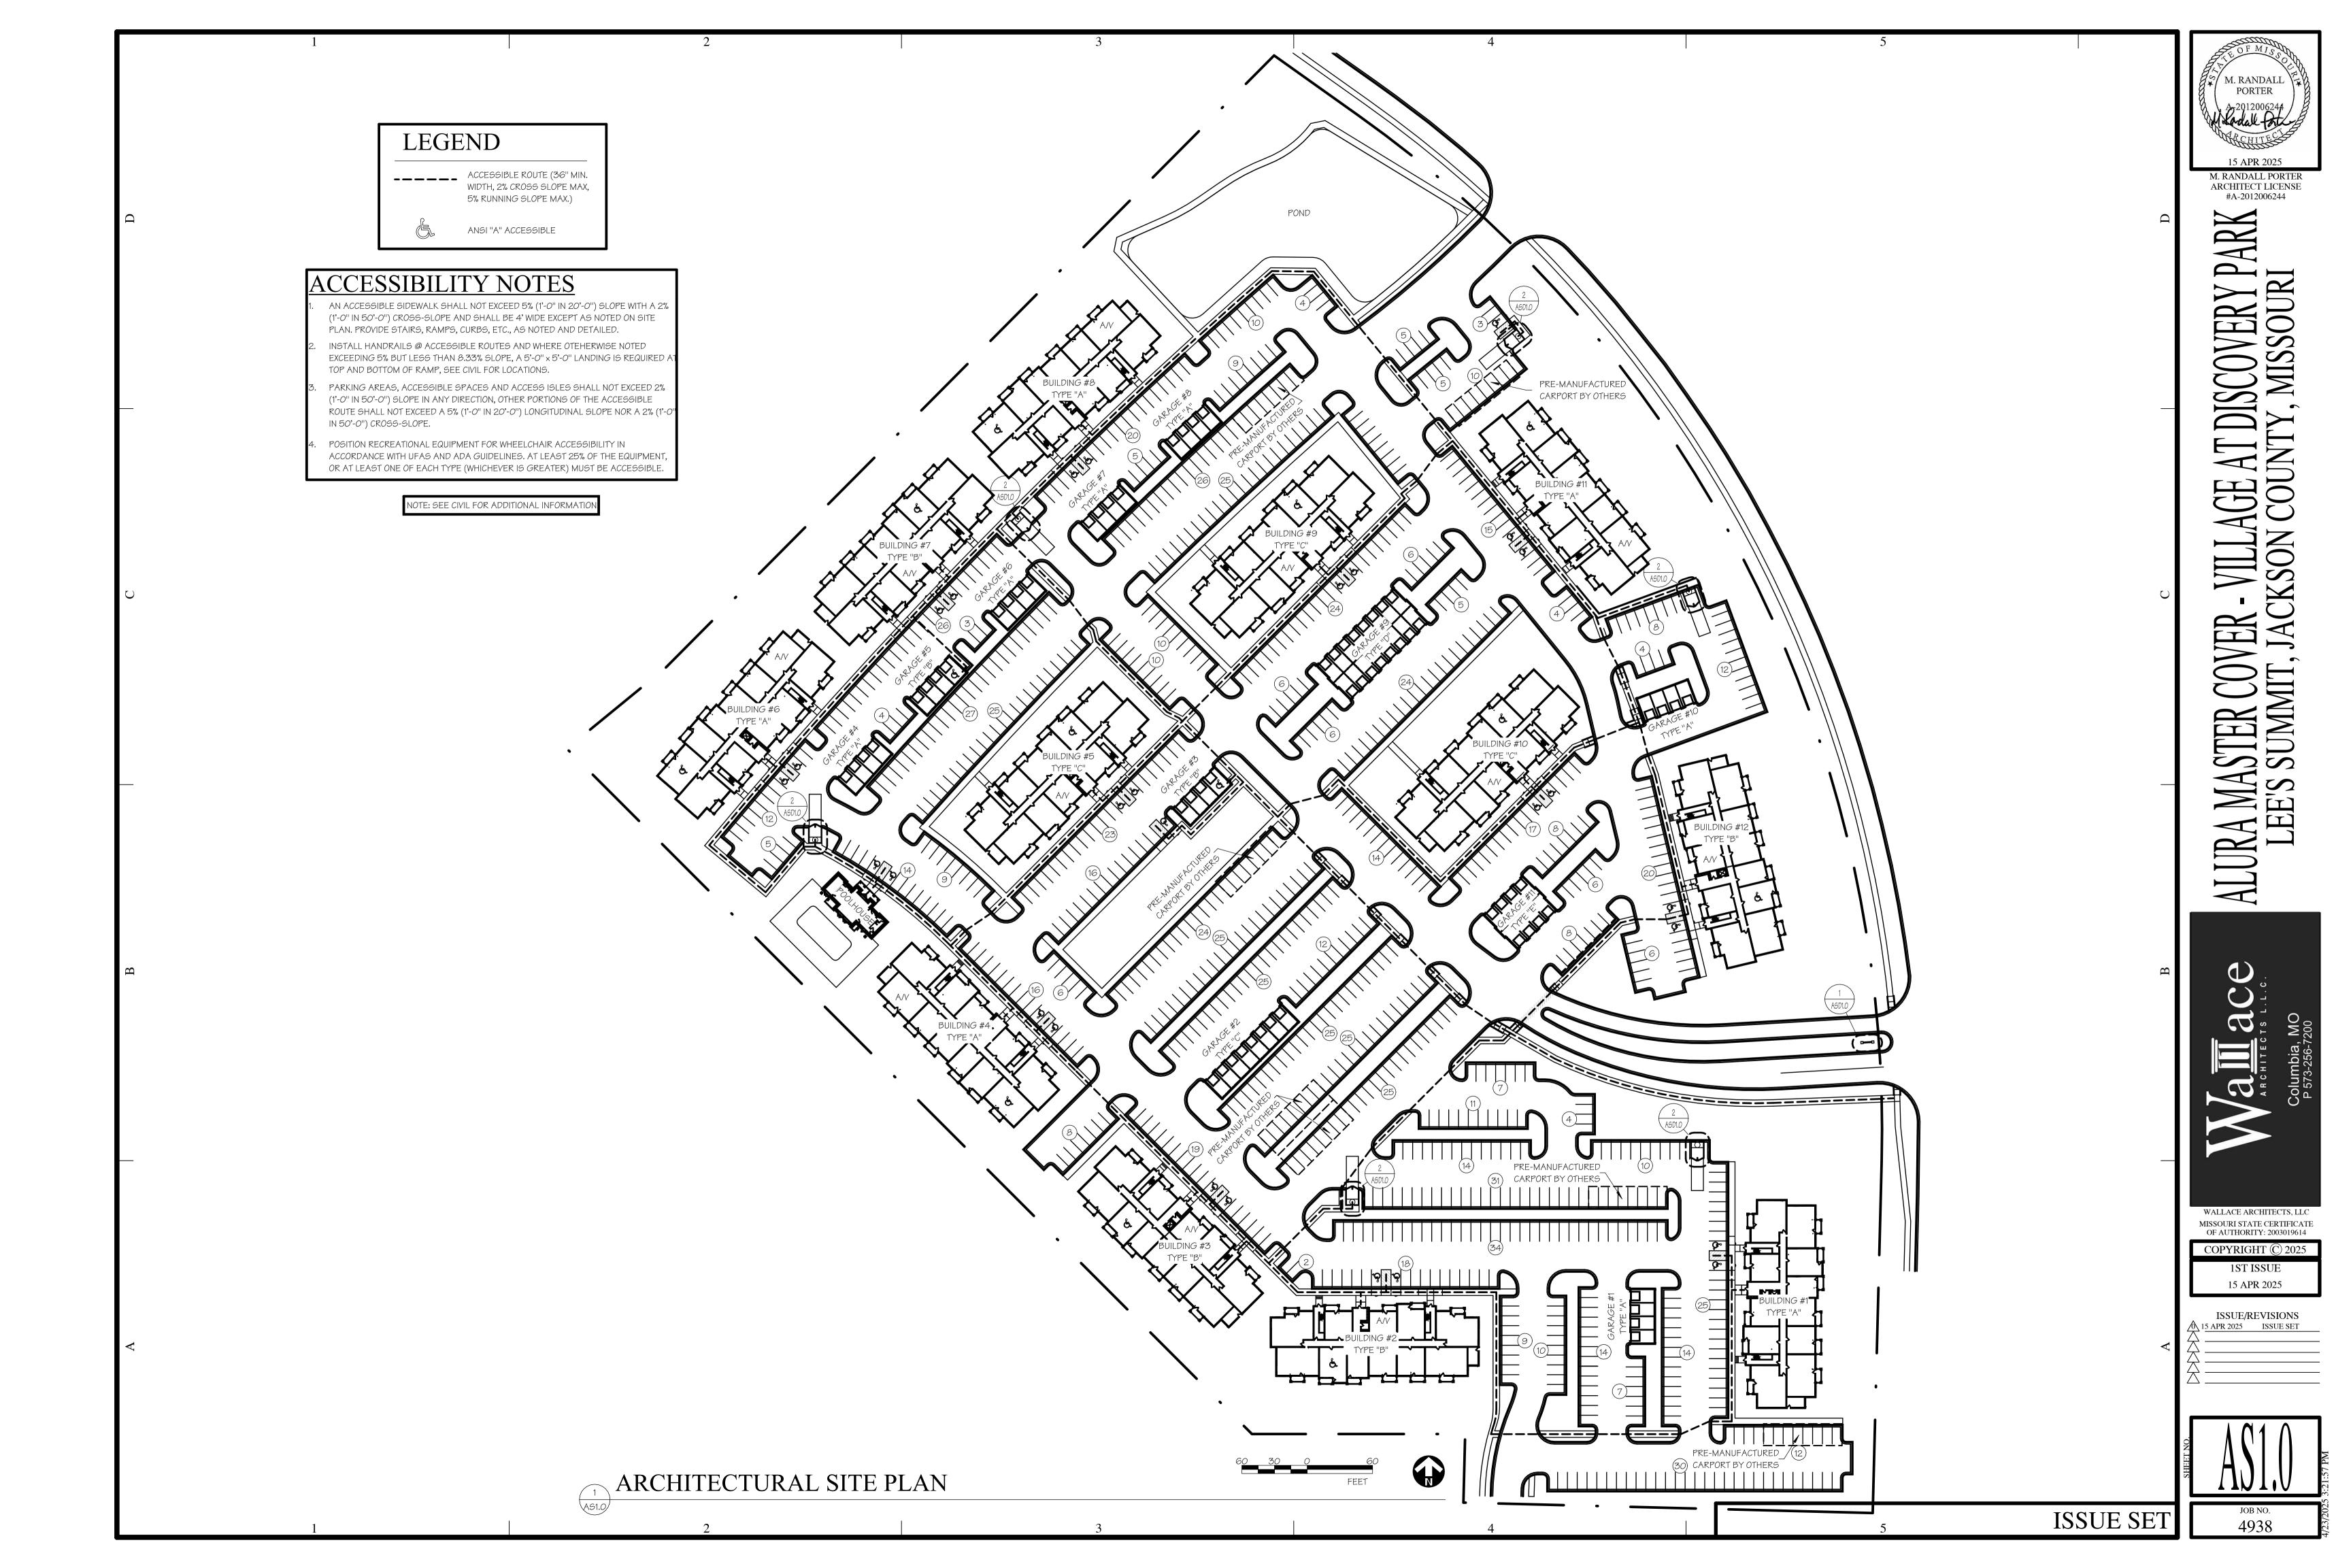

#### INDEX TO DRAWINGS

| Sheet                                 |                                         | Sheet Issue | Current<br>Revision | Current<br>Revision |  |
|---------------------------------------|-----------------------------------------|-------------|---------------------|---------------------|--|
| Number                                | Sheet Name                              | Date        | Date                | Description         |  |
|                                       |                                         | Date        | Date                | Description         |  |
| 1 - COVER SHEET                       |                                         |             |                     |                     |  |
| 0.0M                                  | COVER SHEET                             | 15 APR 2025 | 15 APR 2025         | ISSUE SET           |  |
| 2 - CIVIL SHEETS (BY OWN ENGINEERING) |                                         |             |                     |                     |  |
| -                                     | SUBMITTED UNDER SEPARATE COVER          | 15 APR 2025 | 15 APR 2025         | ISSUE SET           |  |
| 3 - ARCHITECTURAL SITE                |                                         |             |                     |                     |  |
| AS1.0                                 | ARCHITECTURAL SITE PLAN                 | 15 APR 2025 | 15 APR 2025         | ISSUE SET           |  |
| ASD1.0                                | ARCHITECTURAL SITE DETAILS & NOTES      | 15 APR 2025 | 15 APR 2025         | ISSUE SET           |  |
| 4 - APARTMENT BUILDINGS               |                                         |             |                     |                     |  |
| 0.0A                                  | APARTMENT BUILDING TYPE "A" COVER SHEET | 15 APR 2025 | 15 APR 2025         | ISSUE SET           |  |
| 0.0B                                  | APARTMENT BUILDING TYPE "B" COVER SHEET | 15 APR 2025 | 15 APR 2025         | ISSUE SET           |  |
| O.OC                                  | APARTMENT BUILDING TYPE "C" COVER SHEET | 15 APR 2025 | 15 APR 2025         | ISSUE SET           |  |
| 5 - POOL HOUSE                        |                                         |             |                     |                     |  |
| 0.0P                                  | POOL HOUSE COVER SHEET                  | 15 APR 2025 | 15 APR 2025         | ISSUE SET           |  |
| 6 - GARAGES                           |                                         |             |                     |                     |  |
| O.OGA                                 | GARAGE BUILDING TYPE "A" COVER SHEET    | 15 APR 2025 | 15 APR 2025         | ISSUE SET           |  |
| O.OGB                                 | GARAGE BUILDING TYPE "B" COVER SHEET    | 15 APR 2025 | 15 APR 2025         | ISSUE SET           |  |
| O.OGC                                 | GARAGE BUILDING TYPE "C" COVER SHEET    | 15 APR 2025 | 15 APR 2025         | ISSUE SET           |  |
| 0.0GD                                 | GARAGE BUILDING TYPE "D" COVER SHEET    | 15 APR 2025 | 15 APR 2025         | ISSUE SET           |  |
| O.OGE                                 | GARAGE BUILDING TYPE "E" COVER SHEET    | 15 APR 2025 | 15 APR 2025         | ISSUE SET           |  |