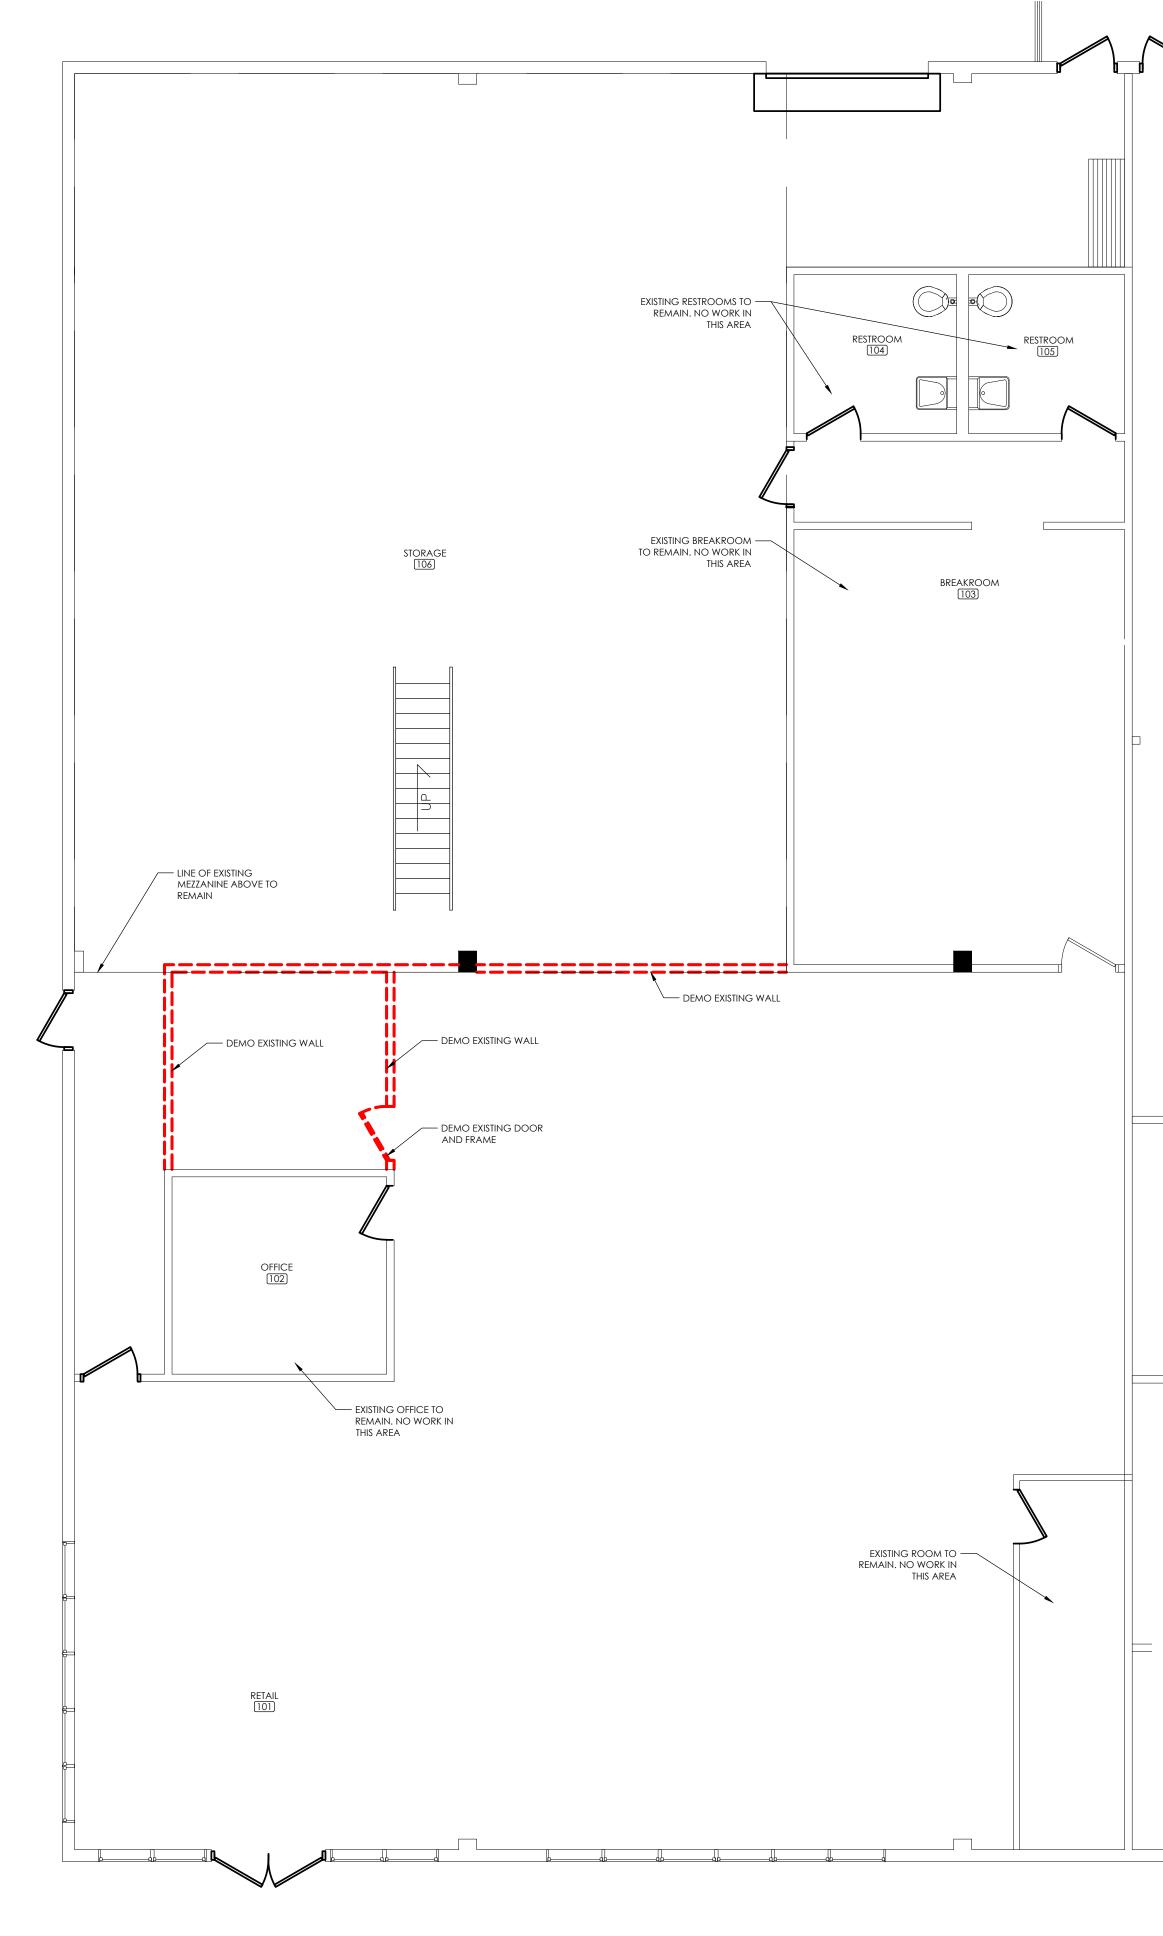

, CEILINGS, STRUCTURE FIXTURES, PLUMBING, MECHANICAL, ELECTRICAL AND FIRE SPRINKLER ITEMS AS SHOWN ON THE DRAWINGS OR AS REQUIRED FOR THE INSTALLATION OF THE NEW WORK FOR A COMPLETE JOB.
- 8. IT IS THE CONTRACTORS RESPONSIBILITY TO PROVIDE ADEQUATE SHORING, BRACING AND SUPPORT SYSTEMS AND TO KEEP THE EXISTING STRUCTURE INTACT AND IN A SAFE CONDITION DURING THE REMOVAL OF STRUCTURAL ITEMS AND NEW CONSTRUCTION. THE CONTRACTOR SHALL RETAIN A REGISTERED PROFESSIONAL ENGINEER TO DESIGN THE SHORING AND SPECIFY DEMOLITION PROCEDURES. IT IS THE CONTRACTOR'S RESPONSIBILITY FOR MEANS AND METHODS OF DEMOLITION AND NEW CONSTRUCTION.
- 9. PROVIDE EXIT SIGNS AT TEMPORARY PARTITIONS AT ALL CODE REQUIRED EXITS AND MAINTAIN EXISTING CODE REQUIRED EXIT SIGNS, MAINTAIN ALL CODE REQUIRED EMERGENCY LIGHTING.