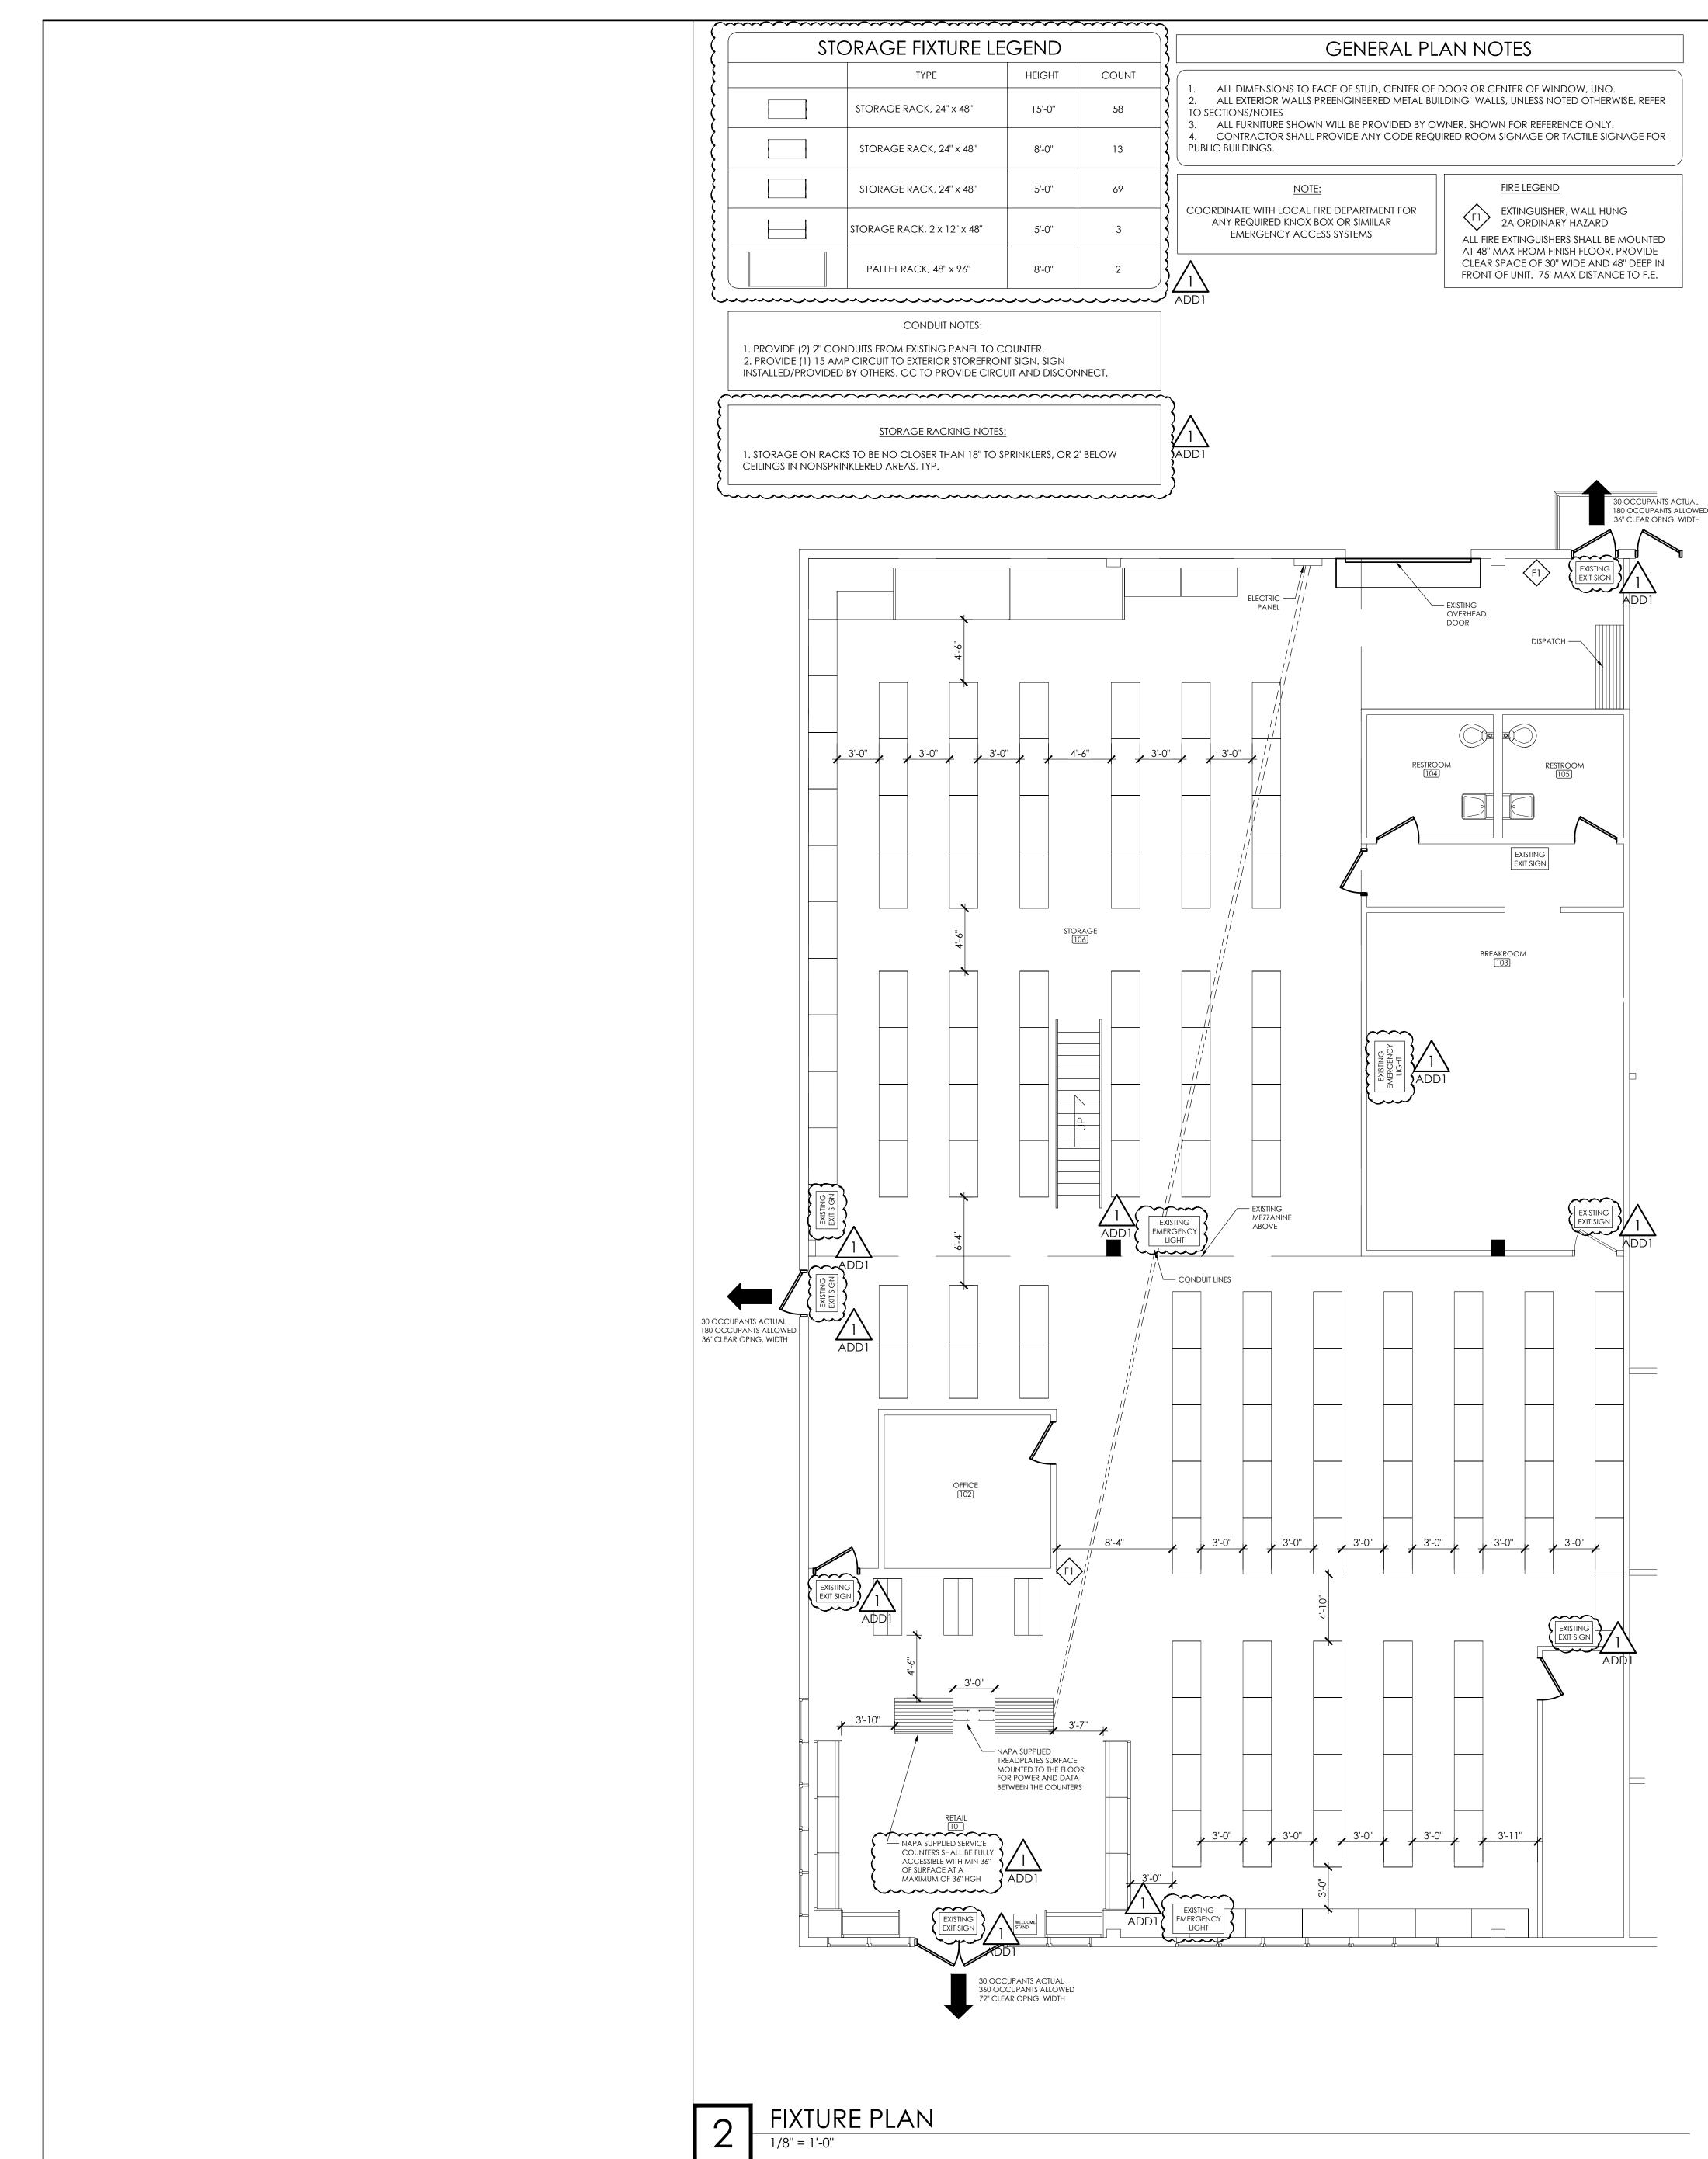

|                                                                                                                                                                                                                                      |

- TWO FILTER CHANGES IN ALL R.T.U. UNITS OPERATED DURING
- INSTALL DUCTWORK IN OPEN CEILING BEFORE PAINT AND INSTALL DUCTWORK IN GRID CEILING BEFORE GRID INSTALLATION. (I.E. 15 OR 20 YEAR WARRANTY) CONTRACTOR IS RESPONSIBLE FOR ALL GUTTERING AND MECHANICAL CONTRACTOR WILL BE RESPONSIBLE TO PERFORM DOWNSPOUTS AS PER PLANS. PROVIDE ADAPTORS AT BOTTOM OF DOWNSPOUT TO STORM SEWER SYSTEM IF REQUIRED. CONSTRUCTION, USING PLEATED FILTERS WITH A RATING OF NO CONTRACTOR WILL BE REQUIRED TO DO A FINAL SWEEP AFTER STORE IS COMPLETED TO REPAIR DAMAGE OR FAULTY





## GENERAL DEMO NOTES

- ALL DEMOLITION SHALL BE CARRIED OUT IN A SAFE MANNER AND IN STRICT ACCORDANCE WITH OSHA REGULATIONS. . PROTECT ALL STRUCTURE, DOORS, WINDOWS, WALLS, HARDWARE, LIGHTS, FIXTURES, HVAC EQUIPMENT, ETC. TO REMAIN, UNLESS NOTED OTHERWISE. CLEAN, PATCH, AND REPAIR ANY DAMAGE TO EXISTING CONDITIONS TO MATCH UNDAMAGED sections. REMOVE EXISTING PIPING, CONDUIT, ELECTRICAL/MECHANICAL DEVICES AFFECTED BY DEMO. PATCH AND REPAIR ANY CONCRETE FLOORS AND/OR WALL PENETRATIONS WHERE THESE ITEMS PENETRATED ANY FLOOR SLABS/WALLS TO MATCH EXISTING ADJACENT CONDITION.
- 4. REPAIR AND PATCH ANY CONCRETE FLOORS AFFECTED BY WALL OR OTHER DEMO AREAS. PREP FOR NEW FLOOR FINISH
- REMOVE MISCELLANEOUS WALL ACCESSORIES, BRACKETS, FASTENERS, BLOCKING, STRAPS, EQUIPMENT, FURNITURE, CONSTRUCTION