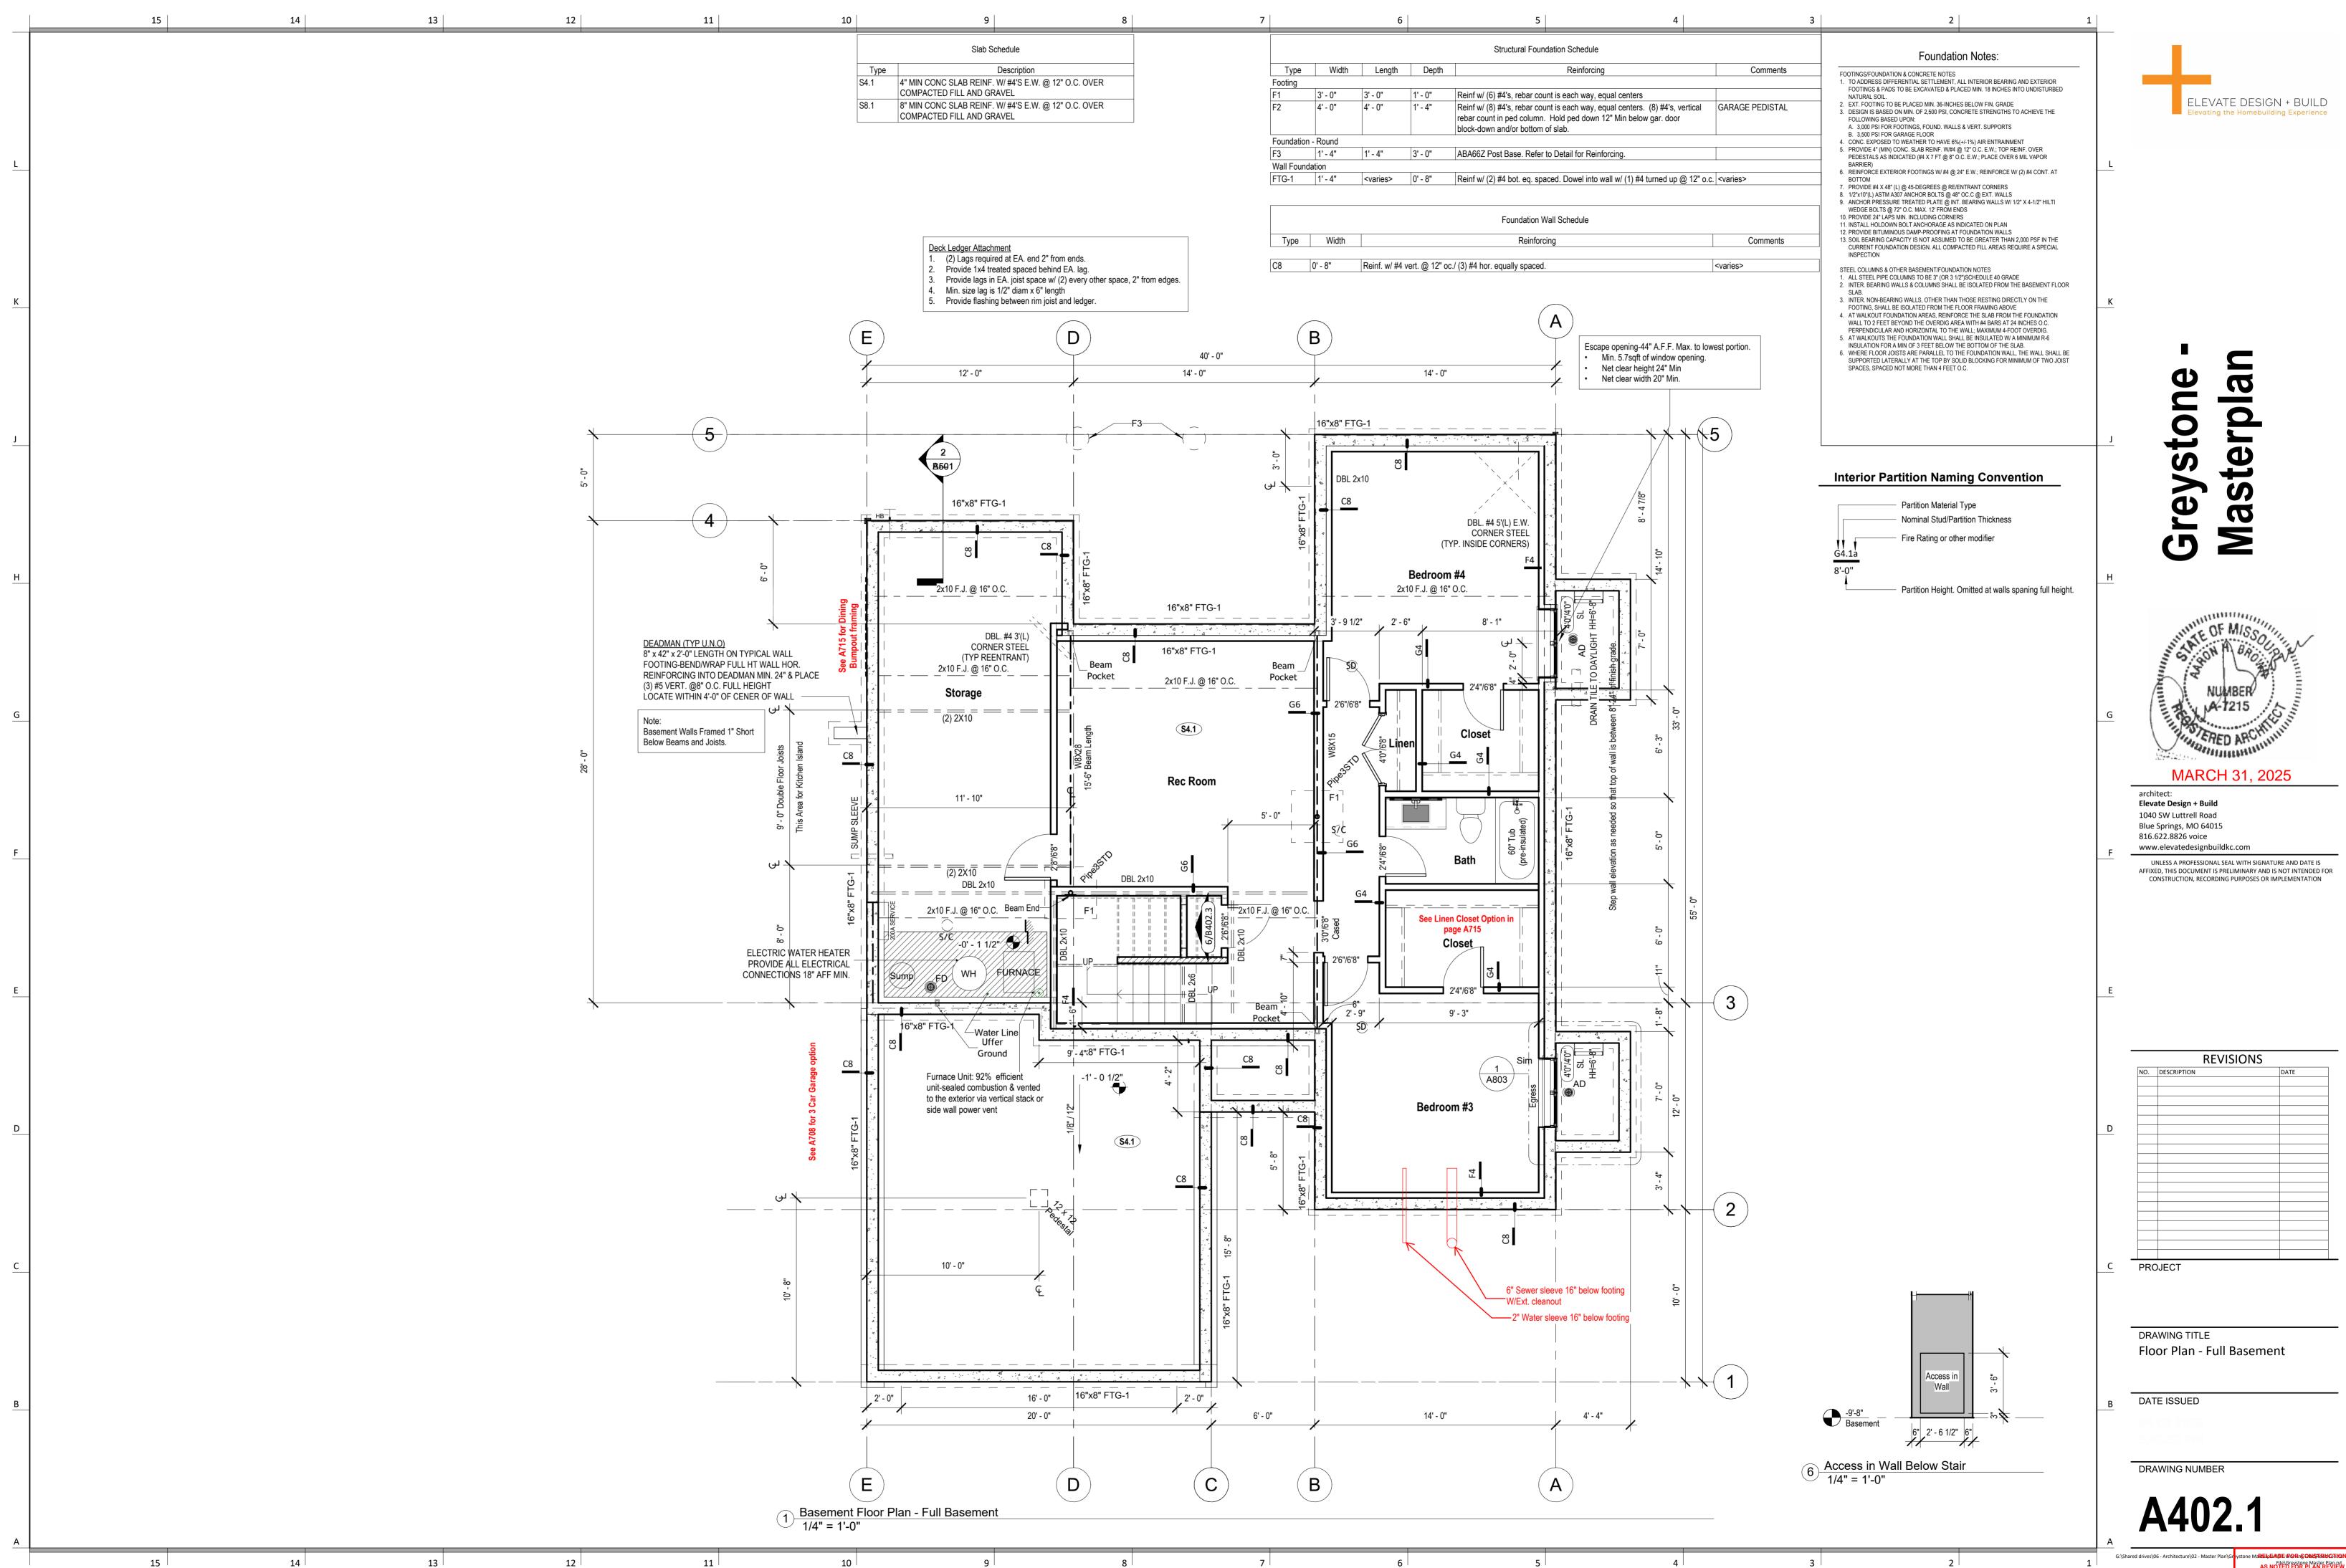

Area - W/ Extended pantry

| Sheet List - HF167 |                                                   |  |
|--------------------|---------------------------------------------------|--|
| Sheet No           | Sheet Name                                        |  |
| 00                 | Cover Sheet                                       |  |
| A101               | Front Elevation                                   |  |
| A301.1             | Side Elevations - Full Basement - Shed            |  |
| A401.1             | Foundation Plan - Full Basement                   |  |
| A402.1             | Floor Plan - Full Basement                        |  |
| A501               | Floor Plan - Main Level                           |  |
| A502.1             | Floor Plan - Main Level Deck & Patio - shed       |  |
| A601.1             | Roof Plan - Shed                                  |  |
| A708               | Floor Plan - W/ 3 Car Garage - W/ Extended Pantry |  |
| A715               | POD Options                                       |  |
| A801               | Details                                           |  |
| A802               | Details                                           |  |