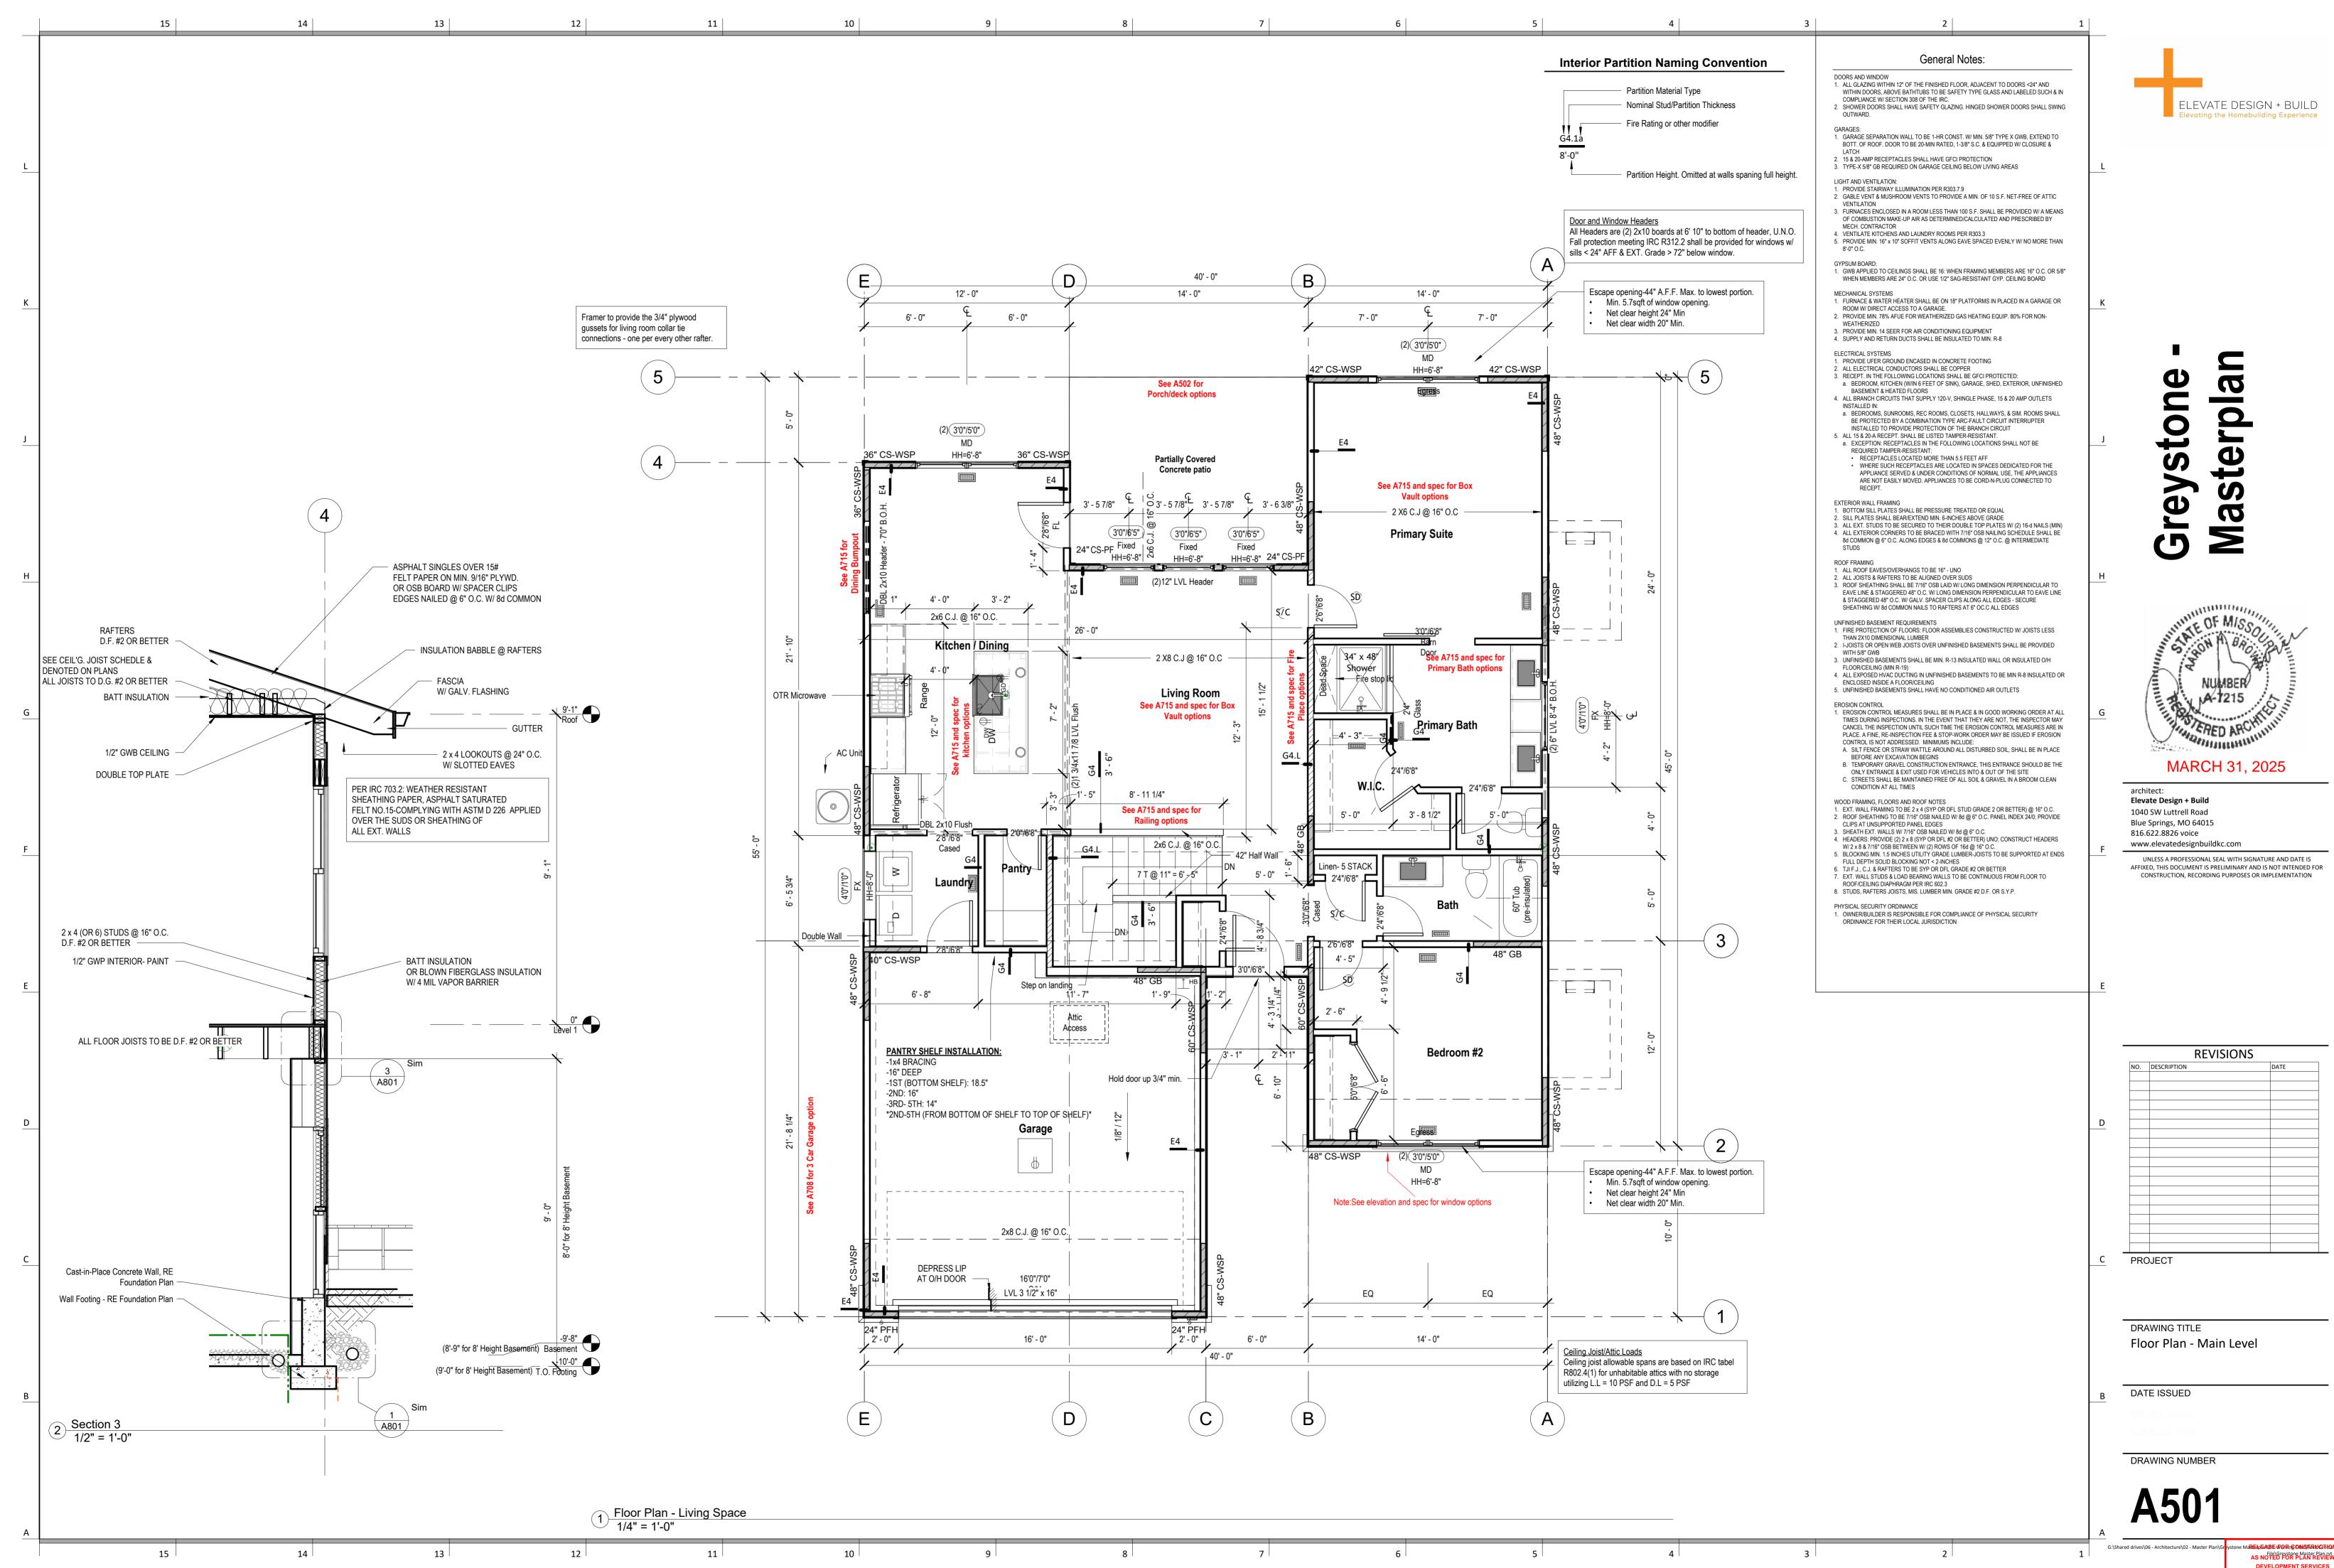

Area - W/ Extended pantry

| Sheet List - HF167 |                                                   |  |
|--------------------|---------------------------------------------------|--|
| Sheet No           | Sheet Name                                        |  |
| 00                 | Cover Sheet                                       |  |
| A101               | Front Elevation                                   |  |
| A301.1             | Side Elevations - Full Basement - Shed            |  |
| A401.1             | Foundation Plan - Full Basement                   |  |
| A402.1             | Floor Plan - Full Basement                        |  |
| A501               | Floor Plan - Main Level                           |  |
| A502.1             | Floor Plan - Main Level Deck & Patio - shed       |  |
| A601.1             | Roof Plan - Shed                                  |  |
| A708               | Floor Plan - W/ 3 Car Garage - W/ Extended Pantry |  |
| A715               | POD Options                                       |  |
| A801               | Details                                           |  |
| A802               | Details                                           |  |