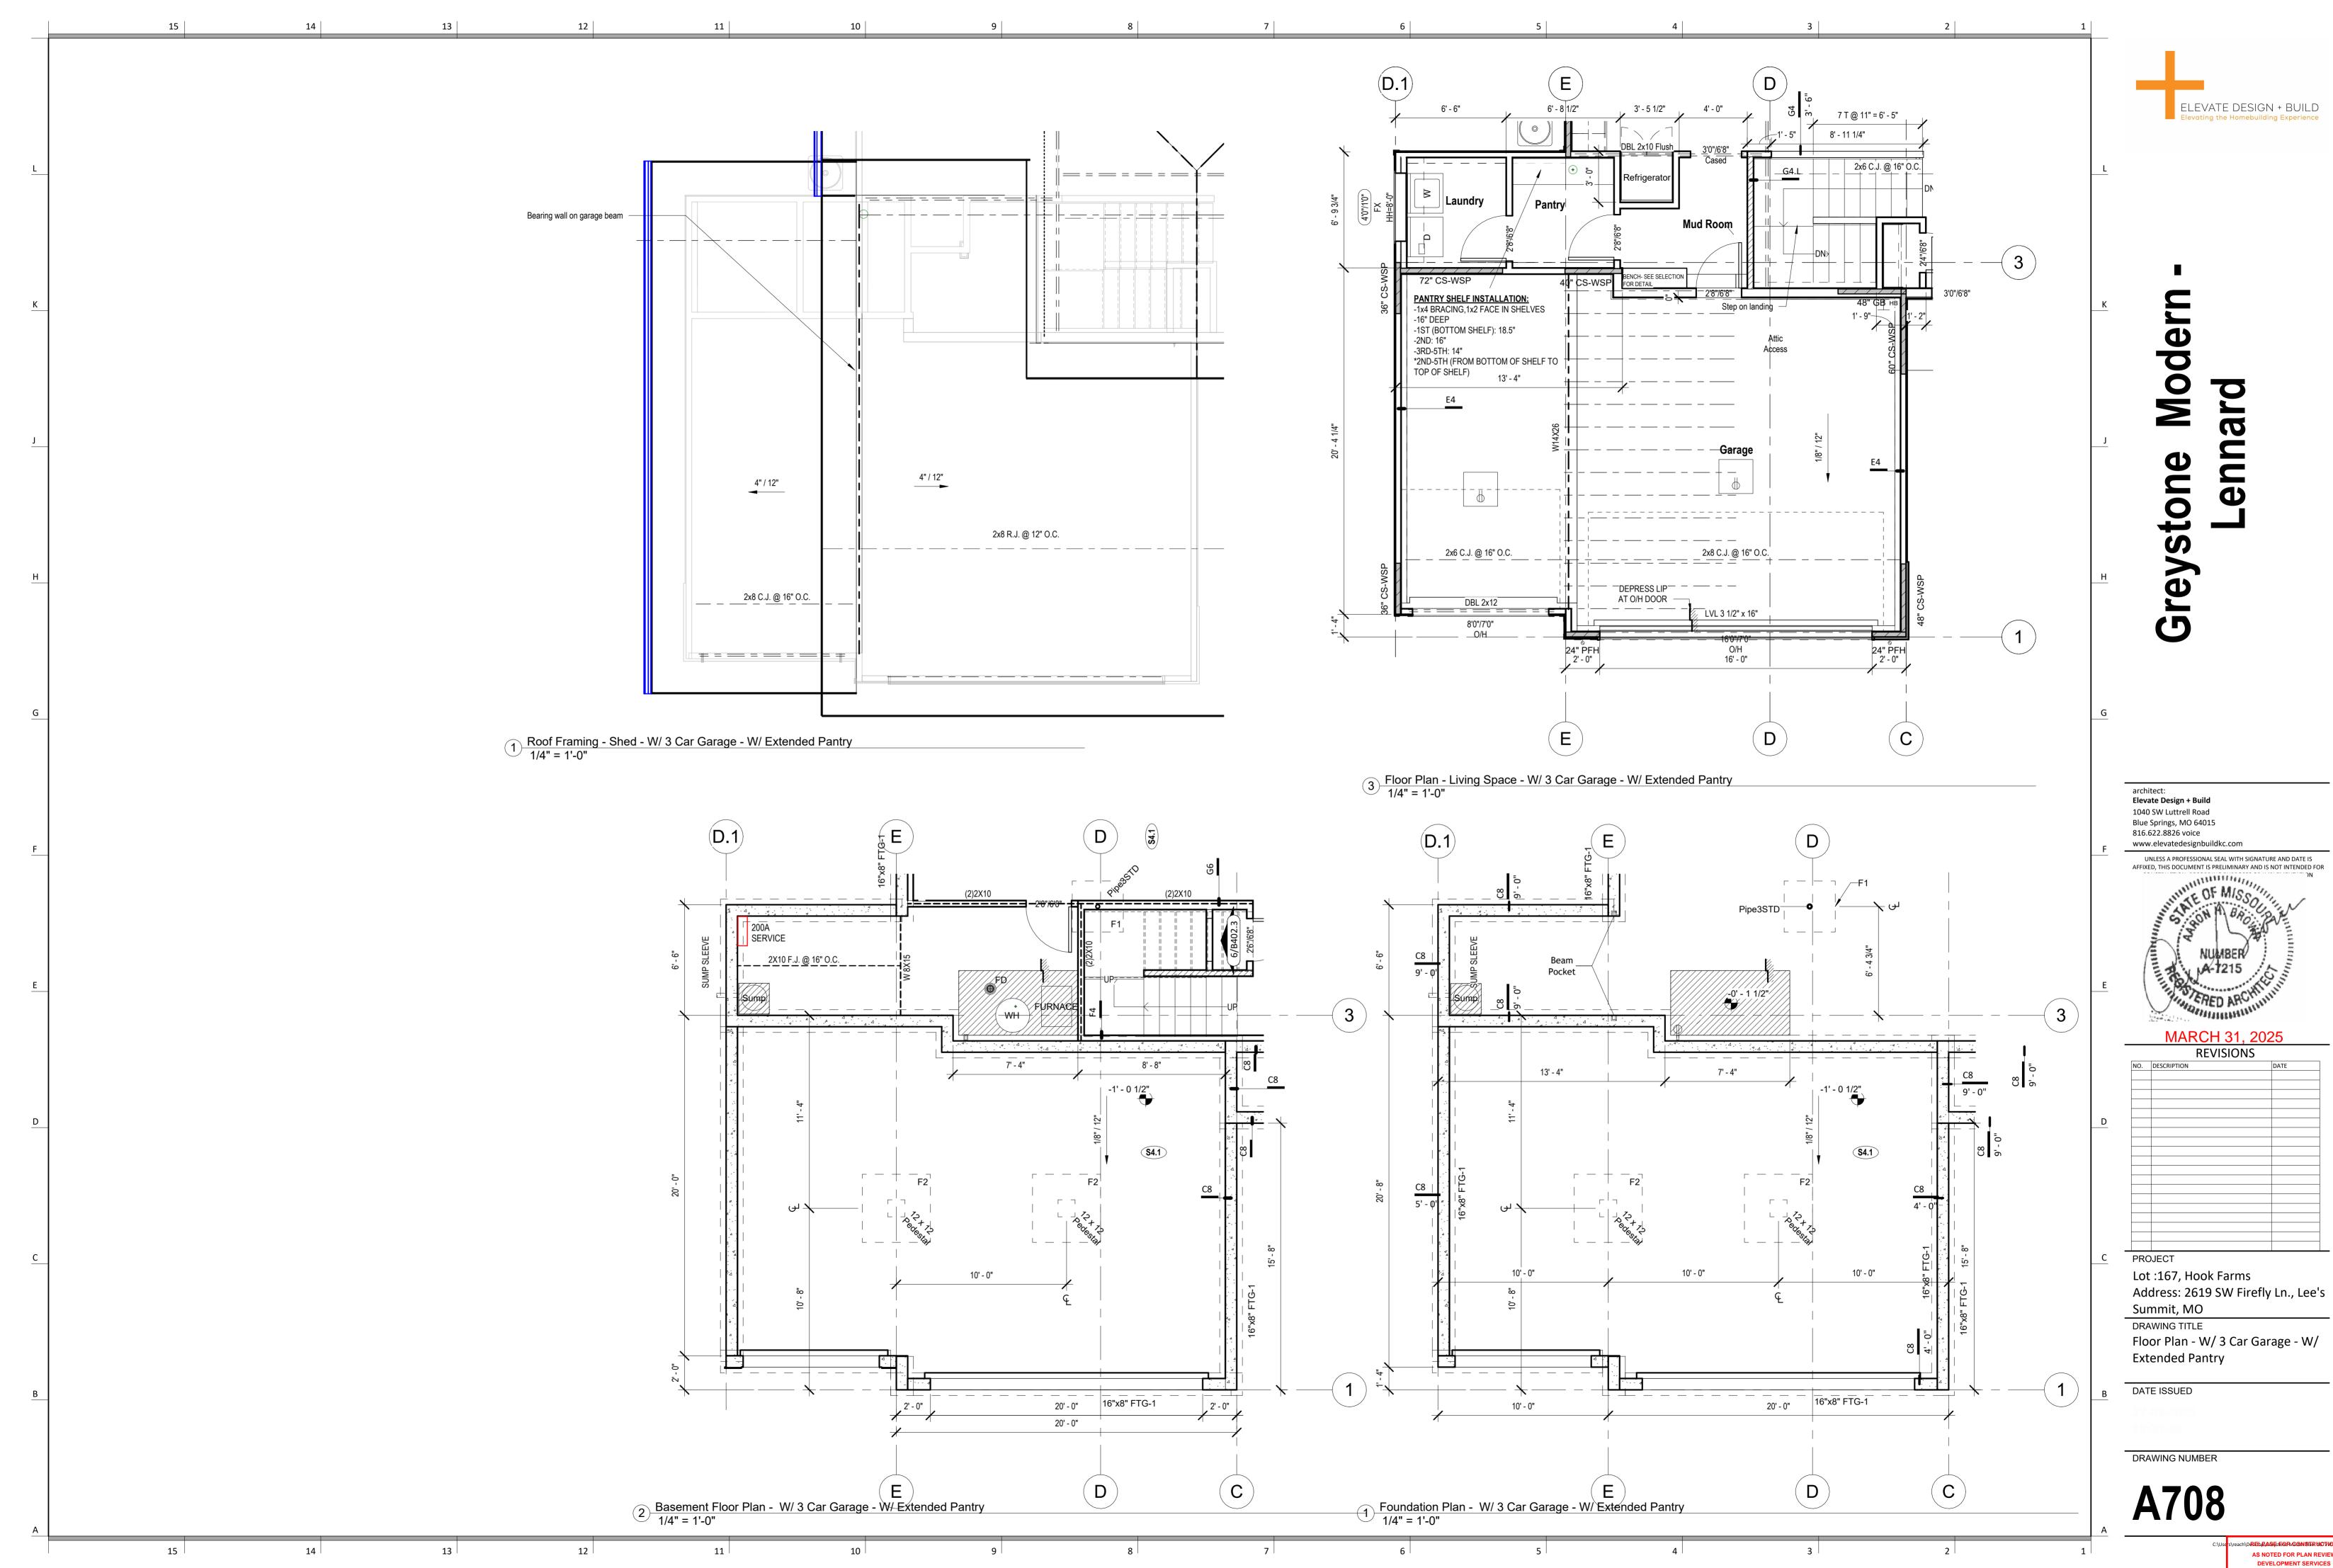

Area - W/ Extended pantry

| Sheet List - HF167 |                                                   |  |
|--------------------|---------------------------------------------------|--|
| Sheet No           | Sheet Name                                        |  |
| 00                 | Cover Sheet                                       |  |
| A101               | Front Elevation                                   |  |
| A301.1             | Side Elevations - Full Basement - Shed            |  |
| A401.1             | Foundation Plan - Full Basement                   |  |
| A402.1             | Floor Plan - Full Basement                        |  |
| A501               | Floor Plan - Main Level                           |  |
| A502.1             | Floor Plan - Main Level Deck & Patio - shed       |  |
| A601.1             | Roof Plan - Shed                                  |  |
| A708               | Floor Plan - W/ 3 Car Garage - W/ Extended Pantry |  |
| A715               | POD Options                                       |  |
| A801               | Details                                           |  |
| A802               | Details                                           |  |