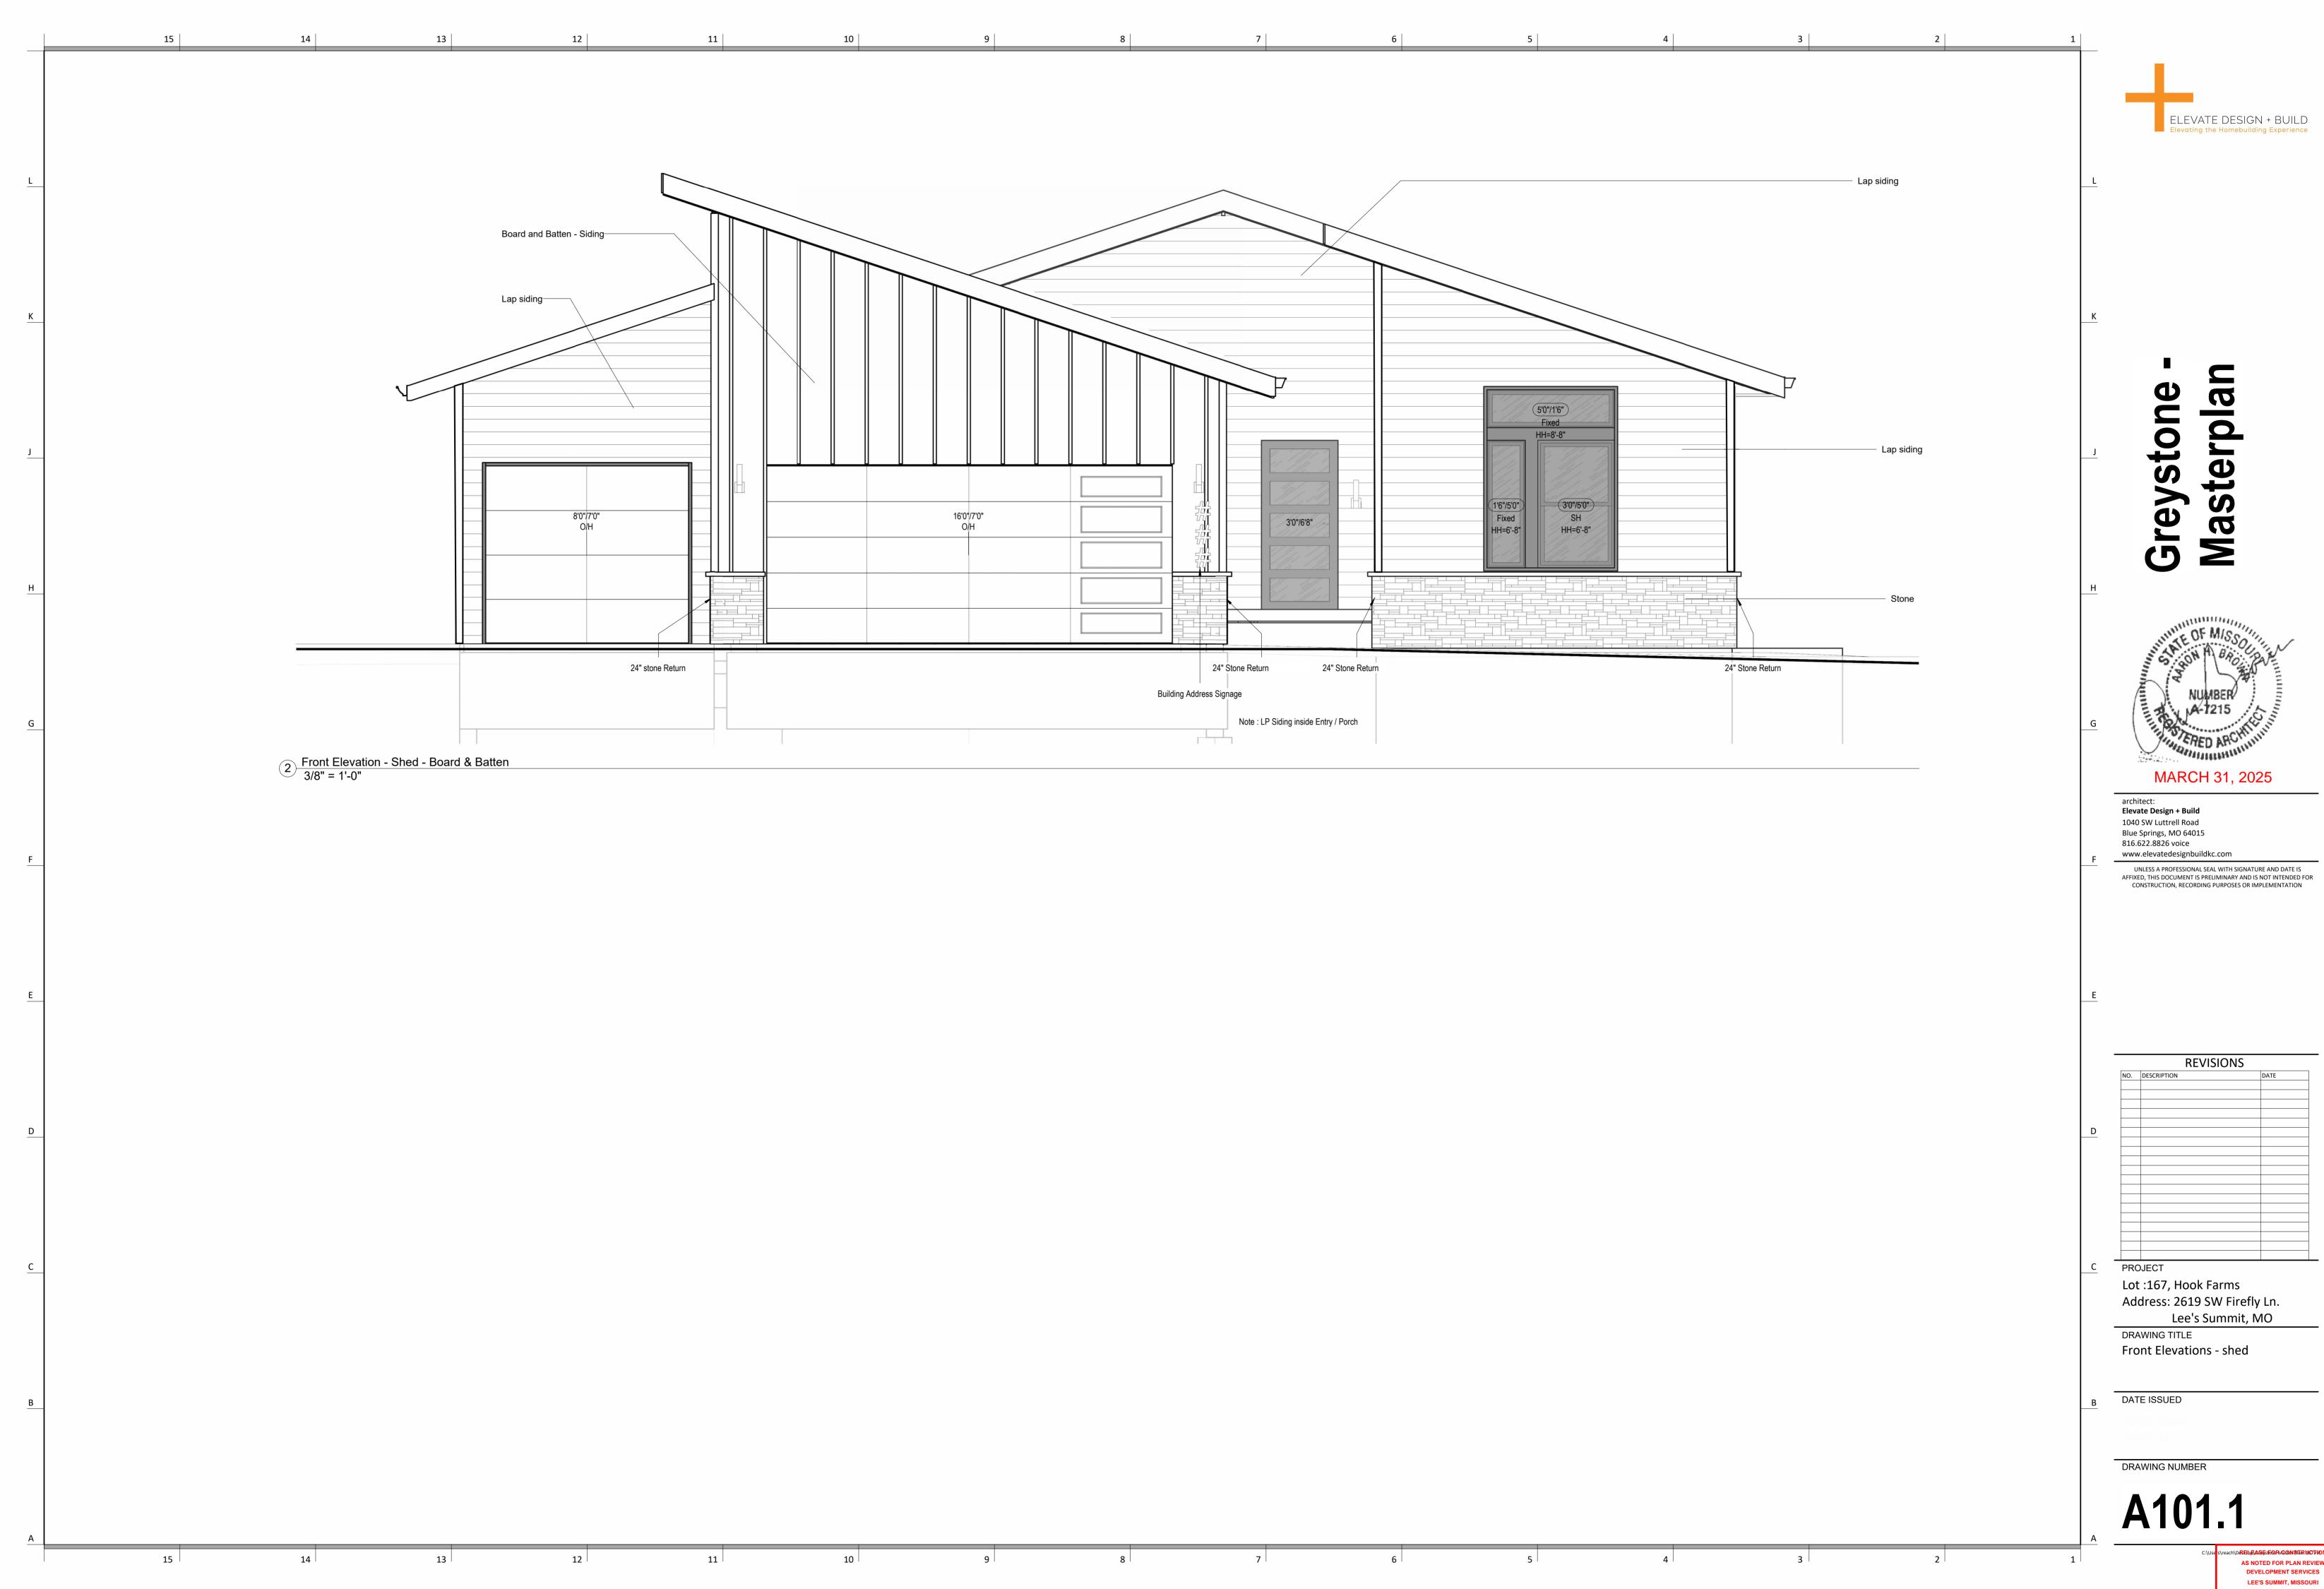

ing space and the garage (M1601.6) 14. A concrete-Encased grounding electrode
- ('UFER' Ground) connection complies with the requirments of the 2018 IRC Section E3608.1.2 in providing a connection with no less than the required minimum of steel. 15. Compliance with the requirments and show
- rafter, and girder connections for uplift per IRC 16. Garage Door Rating: DASMA 115 MPH Rated

connection as needed for roof beam, trus,

2018 IRC BUILDING CODE COMPLIANCE THESE DRAWINGS HAVE BEEN PREPARED WITH RESPECT TO COMPLIANCE OF THE 2018 IRC AND NEC 2017 ANY REFERENCES FOUND NOT CORRECTLY IDENTIFIED TO THESE CODES SHALL BE BROUGHT TO THE ATTENTION OF SSIONAL THE DESIGN PROFESSIONAL



Permit Set Original Issue Date: 10/1/2021 REVISIONS

Permit Set

MARCH 31, 2025

PLAN DESCRIPTION: Cover Sheet



AS NOTED FOR PLAN REVIEW DEVELOPMENT SERVICES LEE'S SUMMIT, MISSOURI 04/11/2025





MAREIDEANSE FOR CONSTRUCTION
AS NOTIFICATION MARE PROJECT OF THE PROJECT MARE PROJECT OF THE PRO



AS NOTED FOR PLAN REVIEW DEVELOPMENT SERVICES
LEE'S SUMMIT, MISSOURI

04/11/2025



AS NOTED FOR PLAN REVIEW DEVELOPMENT SERVICES LEE'S SUMMIT, MISSOURI 04/11/2025



LEE'S SUMMIT, MISSOURI 04/11/2025





Peach\DRELEAGE, FOR GONSTRUCTION

AS NOTED FOR PLAN REVIEW

DEVELOPMENT SERVICES

LEE'S SUMMIT, MISSOURI

04/11/2025







-WRELEMARKEORNE CONSTRUCCION
AS NOTED FOR PLAN REVIEW
DEVELOPMENT SERVICES
LEE'S SUMMIT, MISSOURI
04/11/2025



AS NOTED FOR PLAN REVIEW DEVELOPMENT SERVICES LEE'S SUMMIT, MISSOURI 04/11/2025