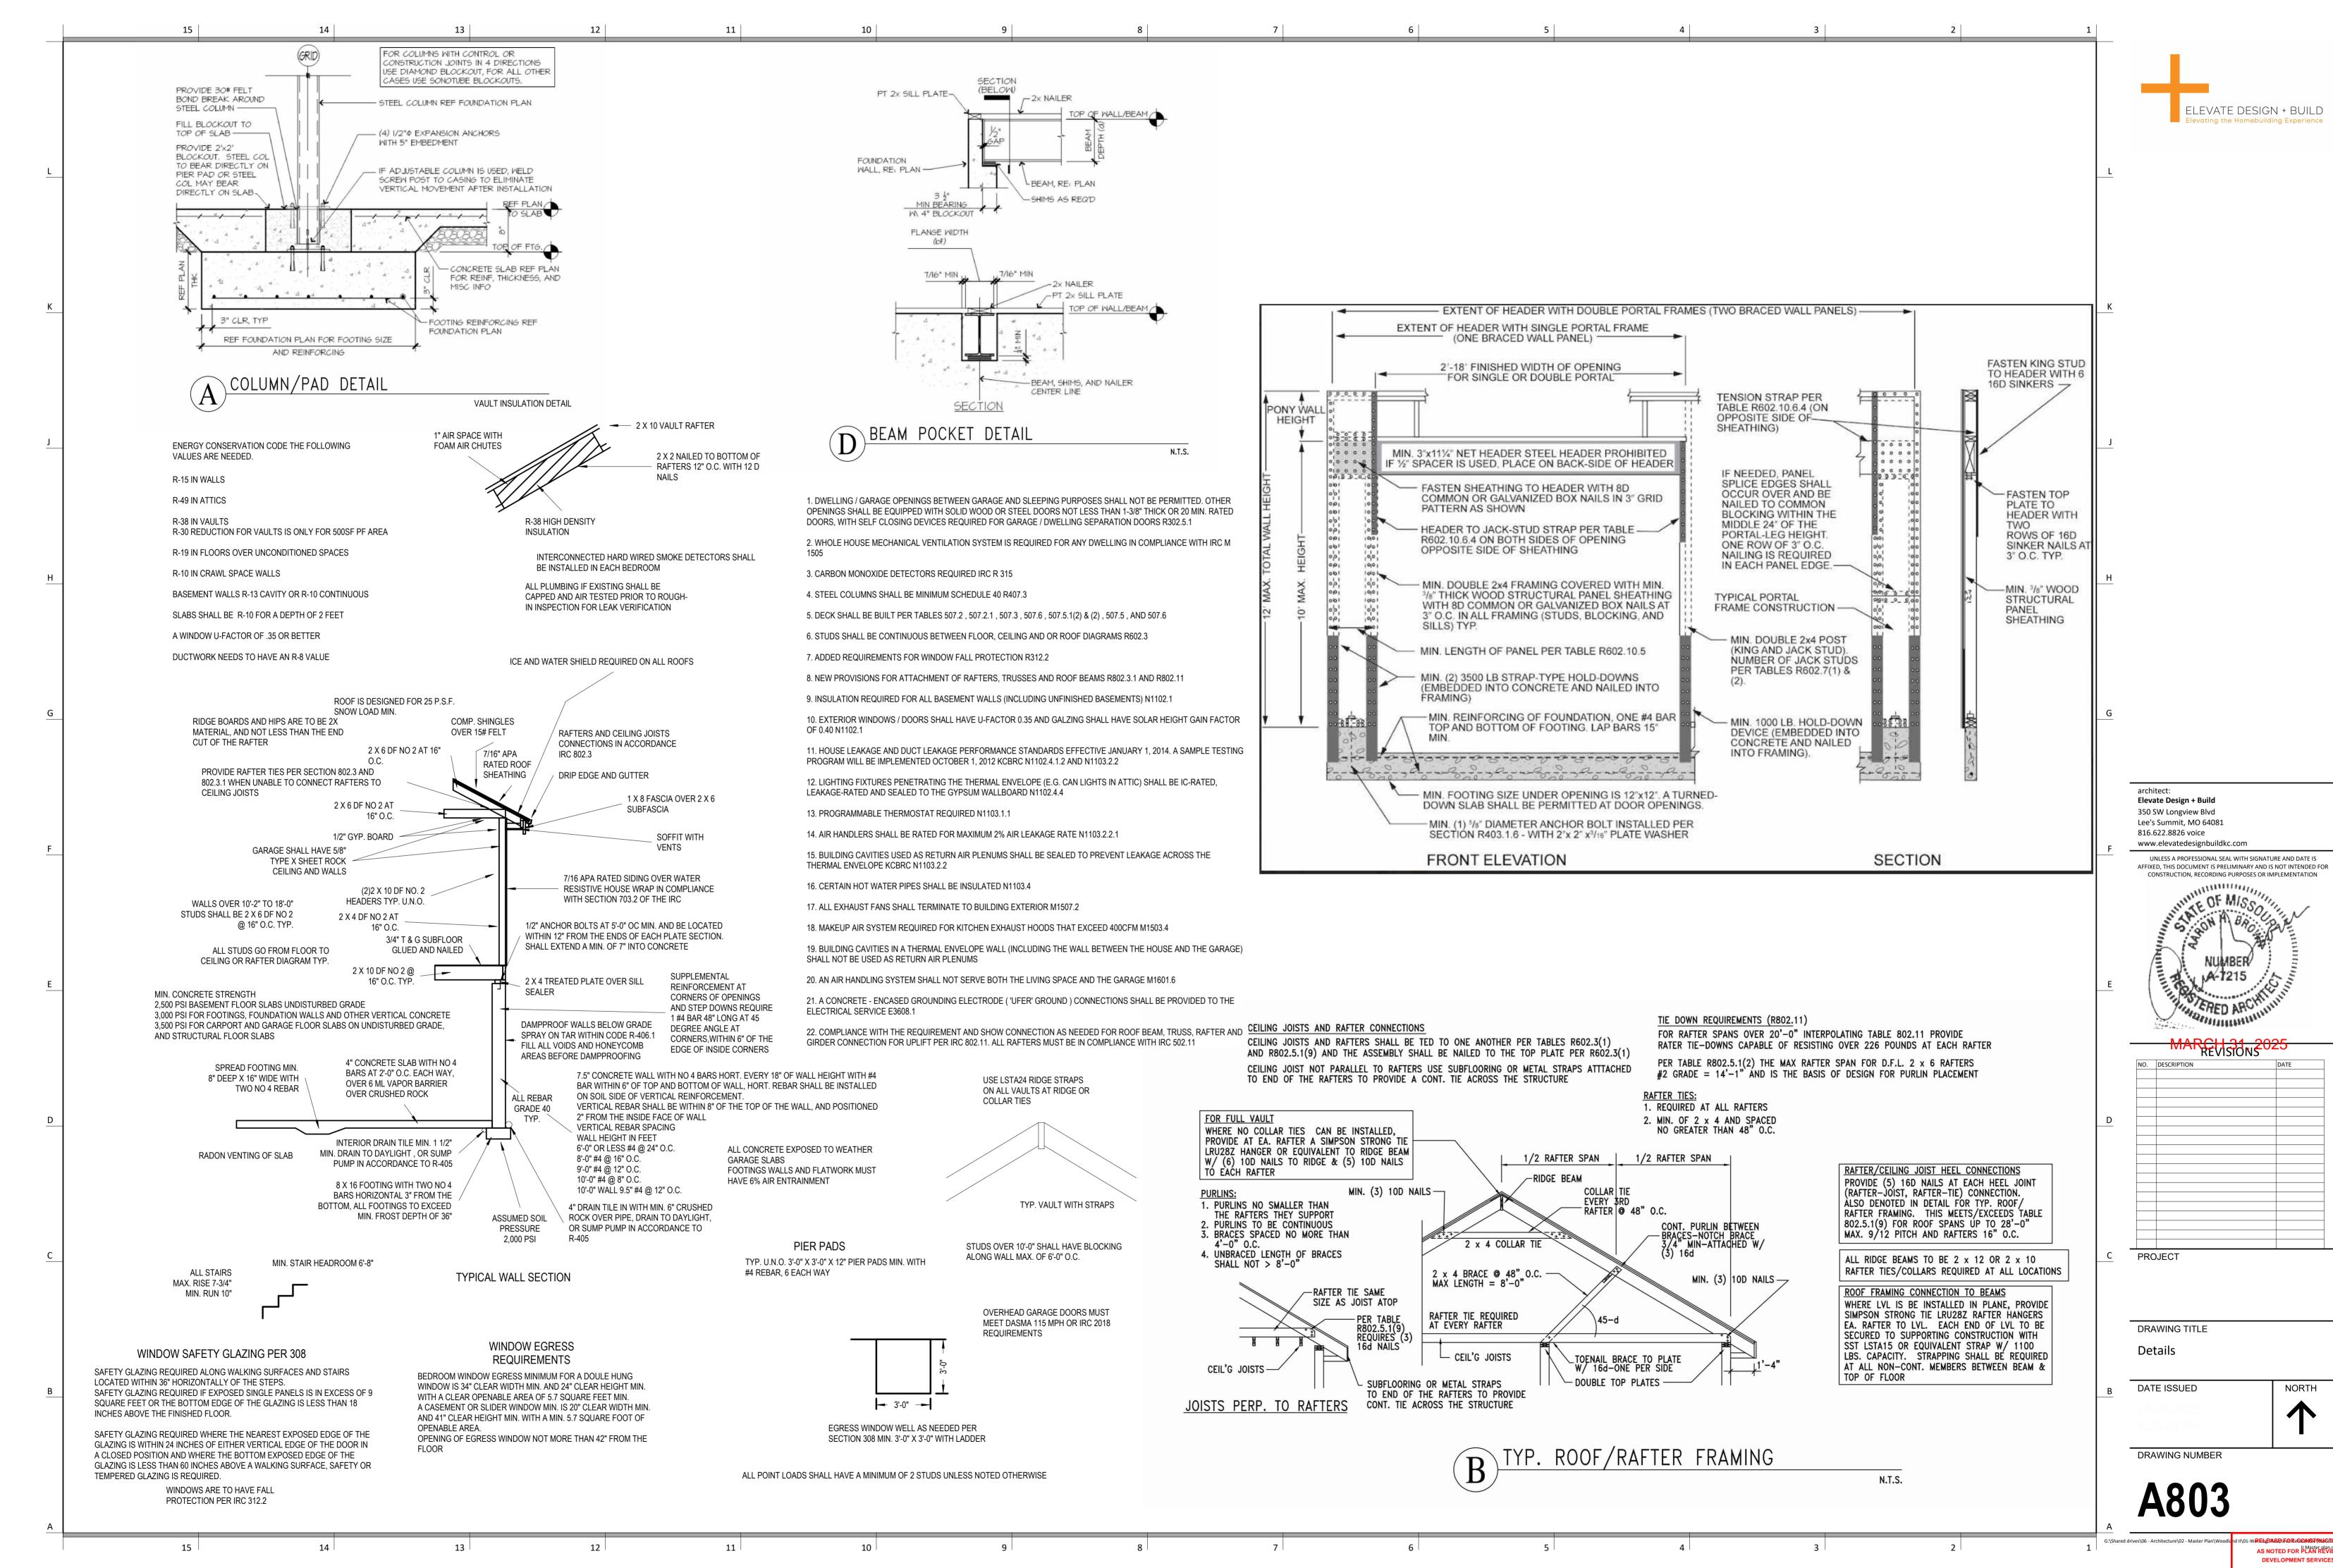

## **General Information**

| 2018 Interior Energy Cons. C | ode (Table N1102.1.2)   |
|------------------------------|-------------------------|
| Doors & Windows:             | U-0.32 MAX              |
| Glazing SHGF:                | 0.40                    |
| Skylights:                   | U-0.55 MAX              |
| Roof                         |                         |
| Attic Ceilings:              | R-49 MIN                |
| Vaults:                      | R-38 MIN                |
| Vaults < 500sf:              | R-30 MIN                |
| Wood Frame Walls:            | R-20 or R-13 + 5 MIN    |
| Basement Walls:              | R-13 or R-10 Continuous |
| Floor (over unconditioned):  | R-19 MIN                |
| Slab on Grade:               | R-10 for 24" MIN        |
| Ductwork:                    | R-8 MIN                 |
| Fuel Fired Furnace:          | 90% AFUE MIN            |
| Electic Furnace:             | No Minimum              |
| Cooling System:              | 13 SEER MIN             |
| Water Heater                 |                         |
| Gas Fired Storage:           | 0.67 EF MIN             |
| Gas Fired Instant:           | 0.62 EF MIN             |
| Electic Storage:             | 0.97 EF MIN             |
| Flectic Instant:             | 0.93 EF MIN             |

Topography Effects: Seismic Design Category: Damage From Weather: Ice Barrier Underlayment: Air Freezing Index: Mean Annual Temperature: 55.5 F

- is required for any dwelling with air infiltration at a rate of less than 5 air changes per hour (at ACH50 standard R303.4).
- 2. Carbon monoxide detectors required (R315) 3. Steel columns shall be minimum schedule 40
- 4. Deck Ledger attachment to house shall be per
- Tables 507.9.1.3. 5. New provisions for attachment of rafters, trusses and roof beams. (R802.3 and
- Programmable thermostat required
- 7. Air handlers shall be rated for Maximum 2% air leakage rate (N1103.2.2.1)
- 8. Building cavities used as return air plenums shall be sealed to prevent leakage across the thermal envelope. (N1103.2.3)
- 9. Certain hot water pipes shall be insulated
- 10. All exhaust fans shall terminate to the building exterior (M1507.2)
- 11. Makeup air system required for kitchen exhaust hoods that exceed 400 CFM M1503.4 12. Building cavities in a thermal envelope wall
- (including the wall between the house and garage) shall not be used as return air plenums (unless the required insulation and air barrier are maintained) (M1601.1.1,#7.5)
- 13. An air handling system shall not serve both the living space and the garage (M1601.6) 14. A concrete-Encased grounding electrode
- ('UFER' Ground) connection complies with the requirments of the 2018 IRC Section E3608.1.2 in providing a connection with no less than the required minimum of steel. 15. Compliance with the requirments and show
- rafter, and girder connections for uplift per IRC 16. Garage Door Rating: DASMA 115 MPH Rated

connection as needed for roof beam, trus,

2018 IRC BUILDING CODE COMPLIANCE THESE DRAWINGS HAVE BEEN PREPARED WITH RESPECT TO COMPLIANCE OF THE 2018 IRC AND NEC 2017 ANY REFERENCES FOUND NOT CORRECTLY IDENTIFIED TO THESE CODES SHALL BE BROUGHT TO THE ATTENTION OF SSIONAL THE DESIGN PROFESSIONAL