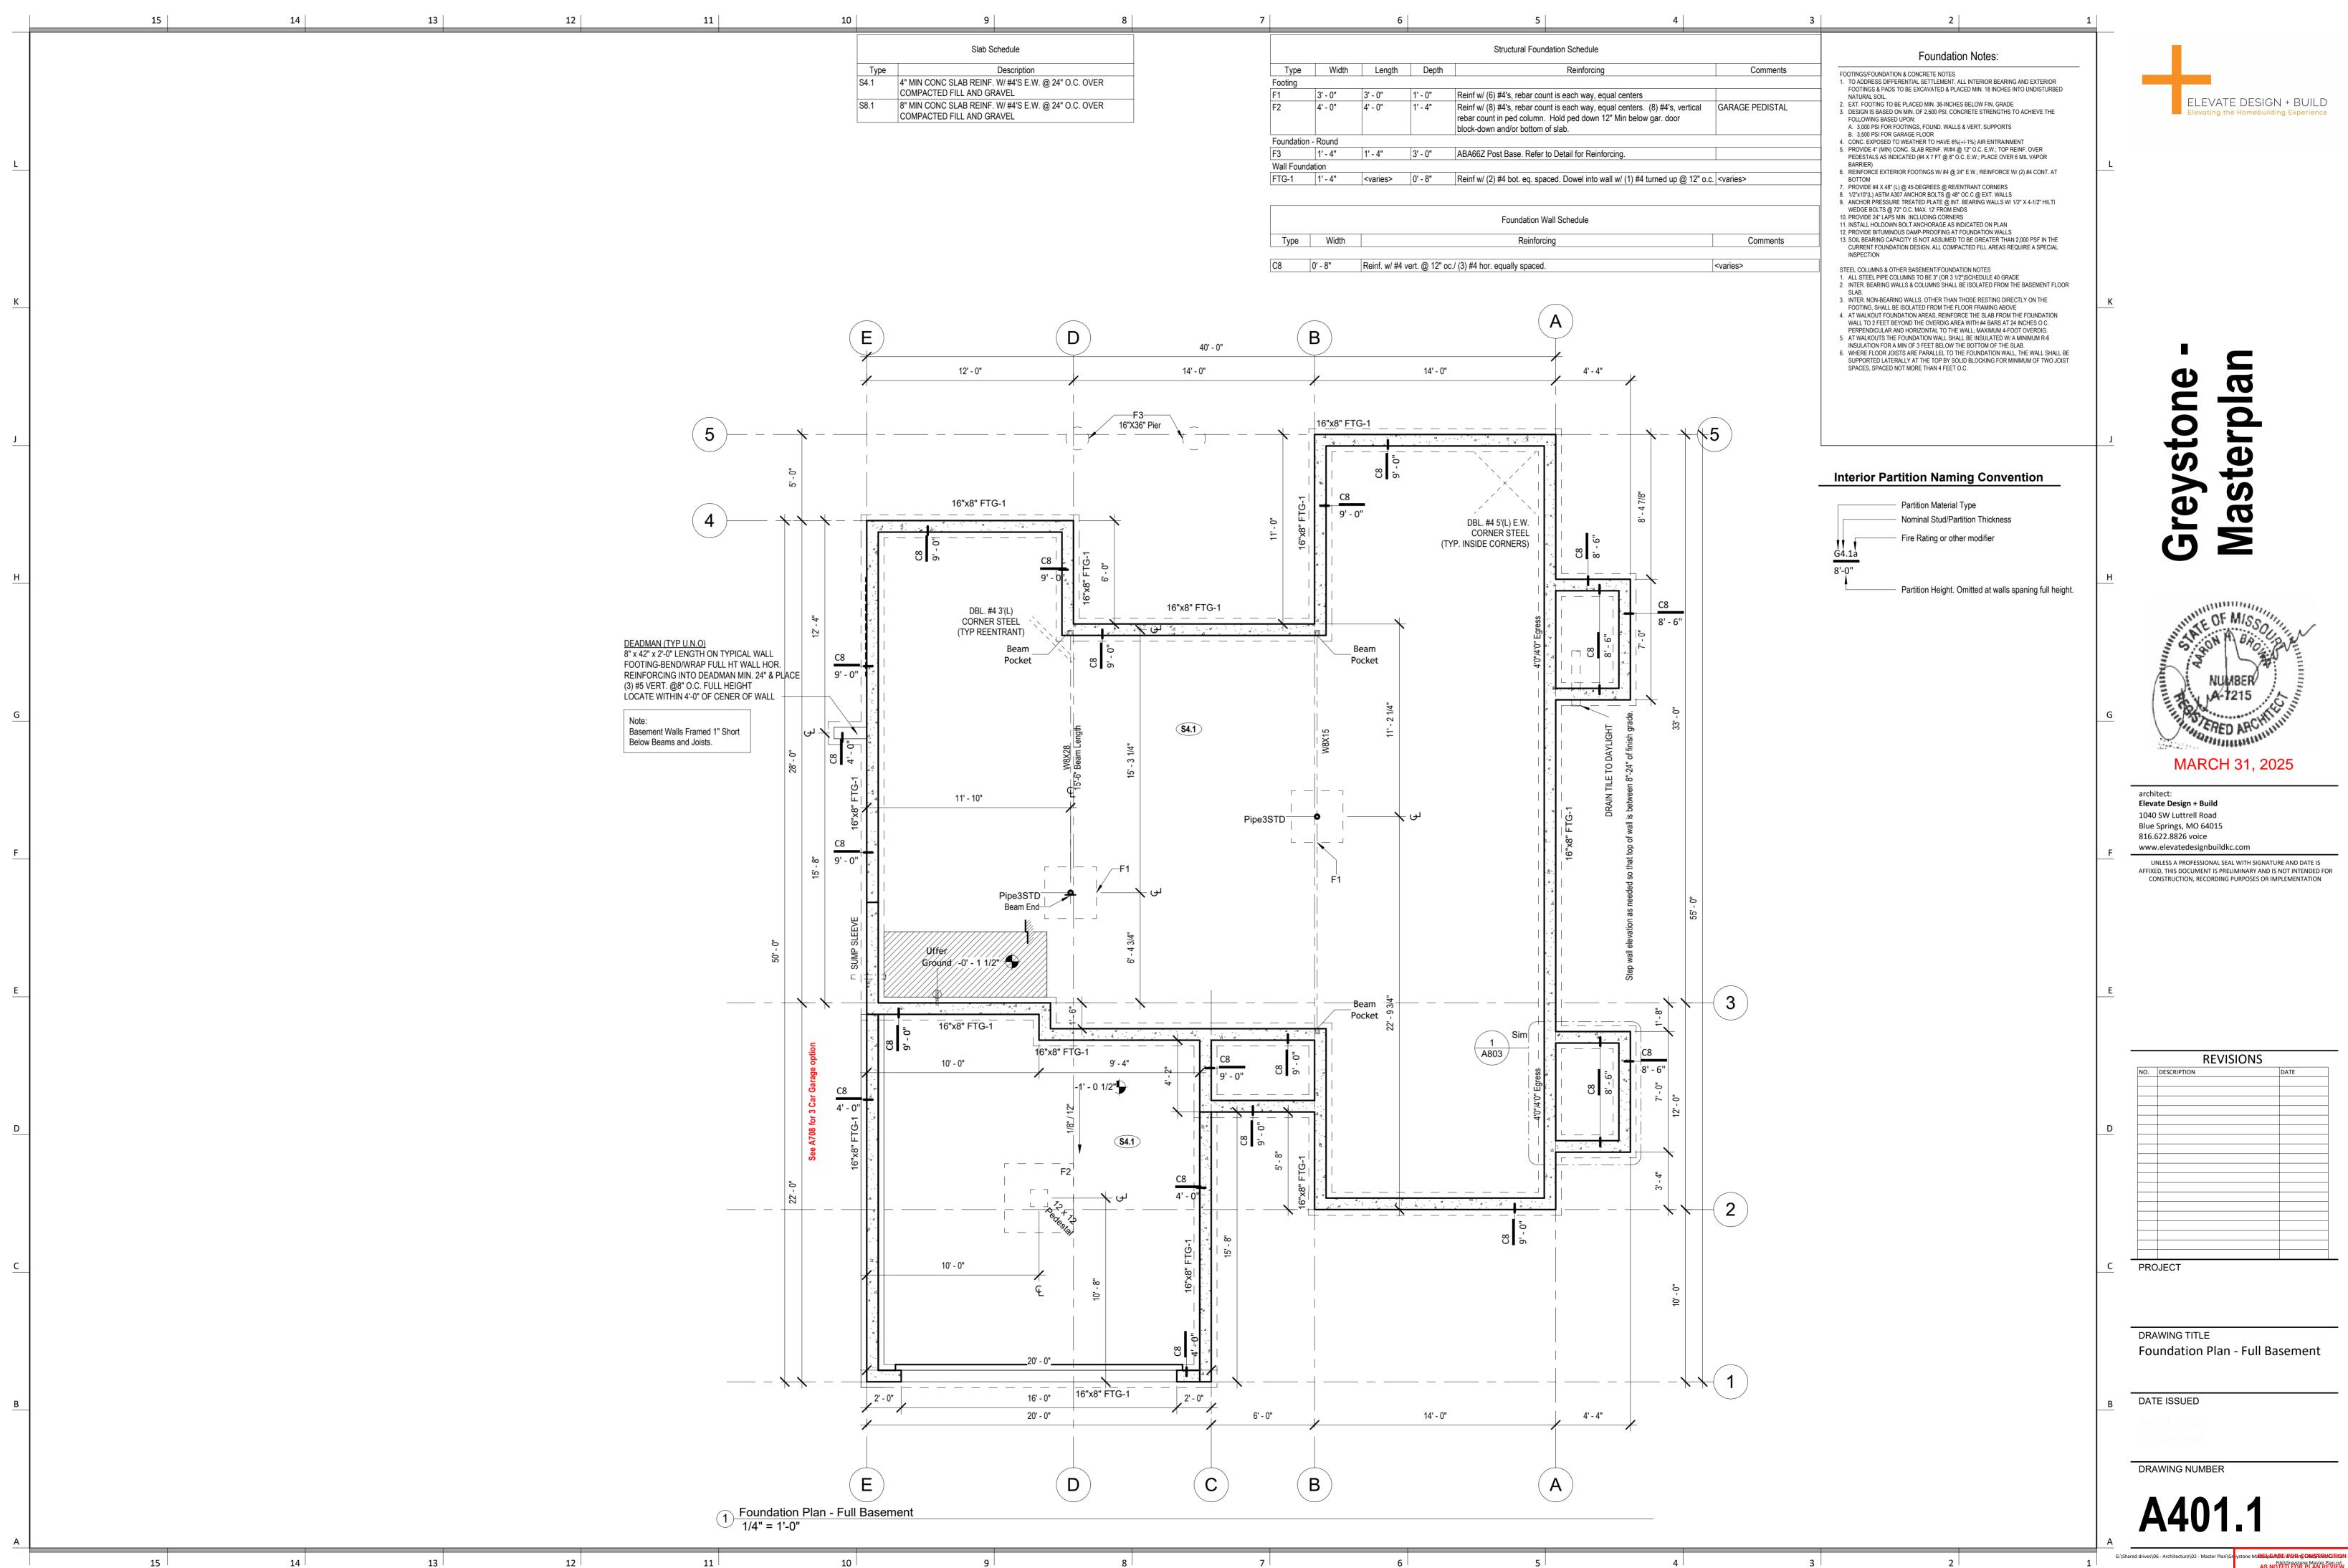

Area - W/ Extended pantry

| Sheet List - HF167 |                                                   |  |
|--------------------|---------------------------------------------------|--|
| Sheet No           | Sheet Name                                        |  |
| 00                 | Cover Sheet                                       |  |
| A101               | Front Elevation                                   |  |
| A301.1             | Side Elevations - Full Basement - Shed            |  |
| A401.1             | Foundation Plan - Full Basement                   |  |
| A402.1             | Floor Plan - Full Basement                        |  |
| A501               | Floor Plan - Main Level                           |  |
| A502.1             | Floor Plan - Main Level Deck & Patio - shed       |  |
| A601.1             | Roof Plan - Shed                                  |  |
| A708               | Floor Plan - W/ 3 Car Garage - W/ Extended Pantry |  |
| A715               | POD Options                                       |  |
| A801               | Details                                           |  |
| A802               | Details                                           |  |