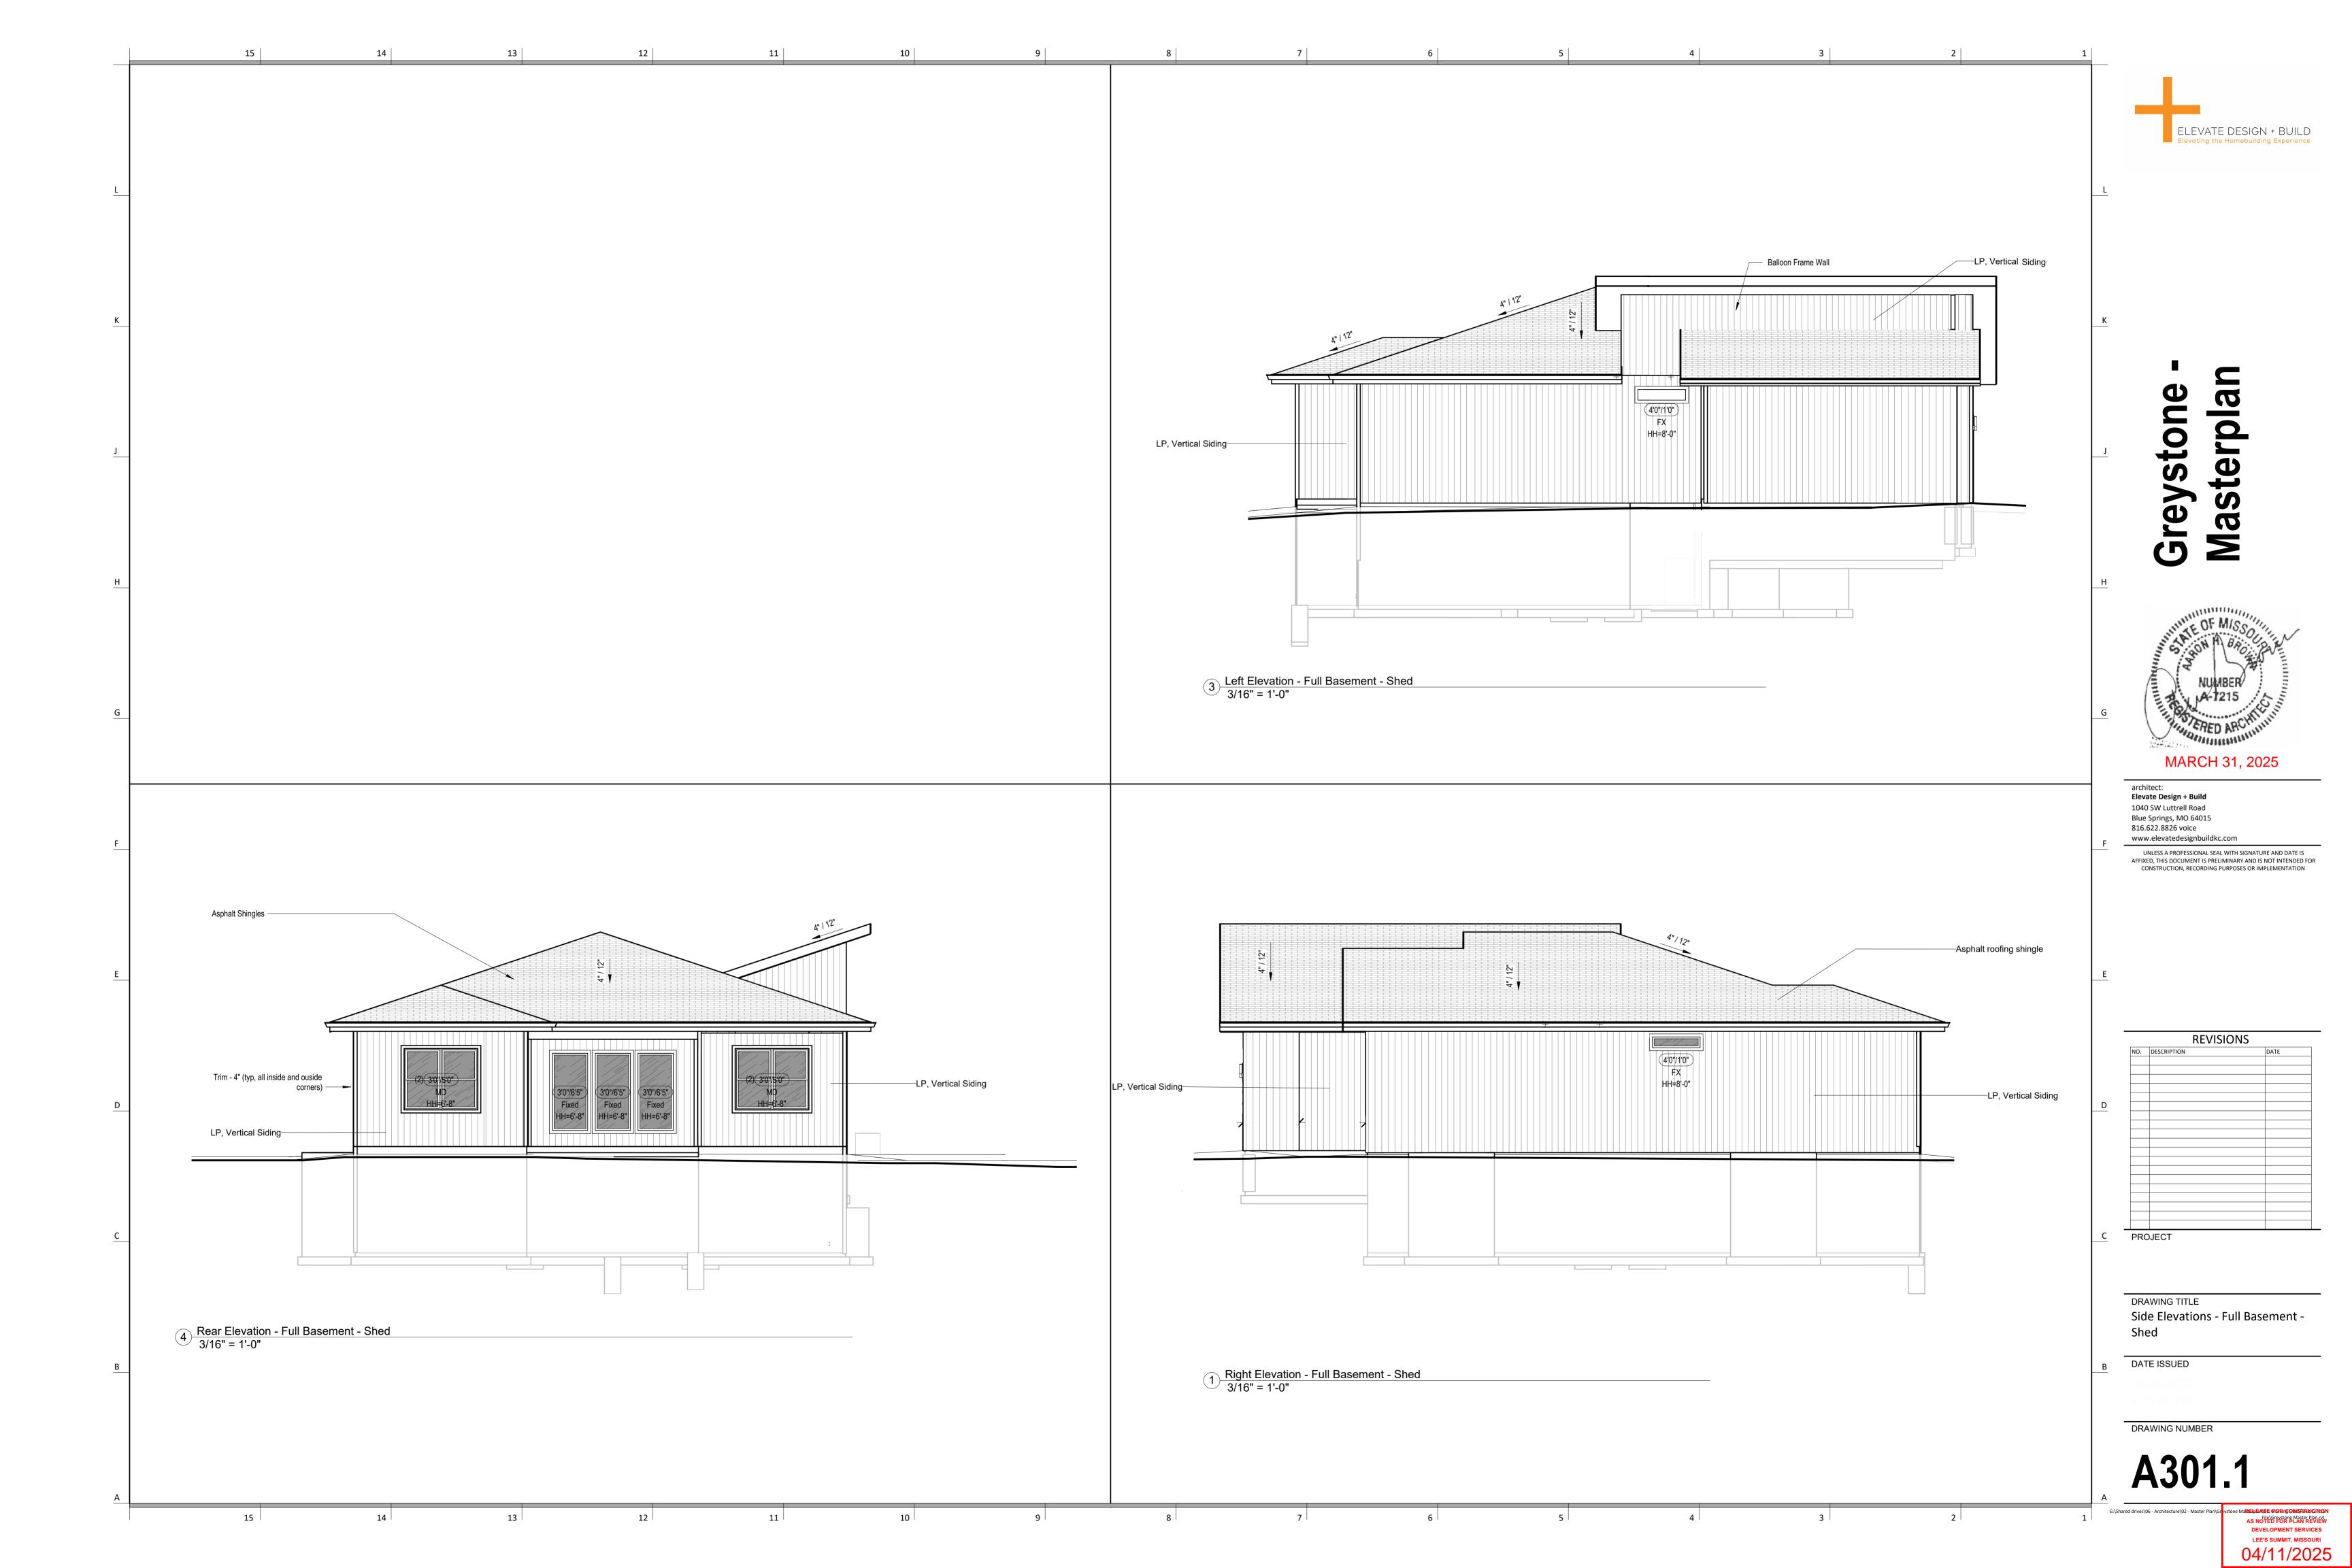

Area - W/ Extended pantry

| Sheet List - HF167 |                                                   |  |
|--------------------|---------------------------------------------------|--|
| Sheet No           | Sheet Name                                        |  |
| 00                 | Cover Sheet                                       |  |
| A101               | Front Elevation                                   |  |
| A301.1             | Side Elevations - Full Basement - Shed            |  |
| A401.1             | Foundation Plan - Full Basement                   |  |
| A402.1             | Floor Plan - Full Basement                        |  |
| A501               | Floor Plan - Main Level                           |  |
| A502.1             | Floor Plan - Main Level Deck & Patio - shed       |  |
| A601.1             | Roof Plan - Shed                                  |  |
| A708               | Floor Plan - W/ 3 Car Garage - W/ Extended Pantry |  |
| A715               | POD Options                                       |  |
| A801               | Details                                           |  |
| A802               | Details                                           |  |