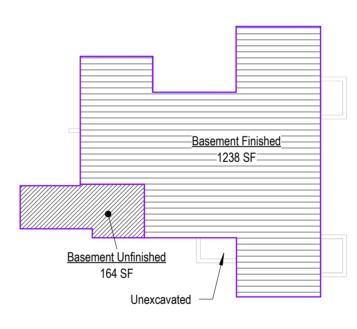

## Greystone Modern - Lennard

Lot:167, Hook Farms

Address: 2619 SW Firefly Ln., Lee's Summit, MO

Basement Area - W/ Extended pantry
1/16" = 1'-0"

| A TO STAND A COMMITTED TO THE STAND AS A COMMITTED TO THE | Name                | Area    |
|-------------------------------------------------------------------------------------------------------------------------------------------------------------------------------------------------------------------------------------------------------------------------------------------------------------------------------------------------------------------------------------------------------------------------------------------------------------------------------------------------------------------------------------------------------------------------------------------------------------------------------------------------------------------------------------------------------------------------------------------------------------------------------------------------------------------------------------------------------------------------------------------------------------------------------------------------------------------------------------------------------------------------------------------------------------------------------------------------------------------------------------------------------------------------------------------------------------------------------------------------------------------------------------------------------------------------------------------------------------------------------------------------------------------------------------------------------------------------------------------------------------------------------------------------------------------------------------------------------------------------------------------------------------------------------------------------------------------------------------------------------------------------------------------------------------------------------------------------------------------------------------------------------------------------------------------------------------------------------------------------------------------------------------------------------------------------------------------------------------------------------|---------------------|---------|
|                                                                                                                                                                                                                                                                                                                                                                                                                                                                                                                                                                                                                                                                                                                                                                                                                                                                                                                                                                                                                                                                                                                                                                                                                                                                                                                                                                                                                                                                                                                                                                                                                                                                                                                                                                                                                                                                                                                                                                                                                                                                                                                               | Basement Finished   | 1238 SF |
| 163. 152 SES 1.2                                                                                                                                                                                                                                                                                                                                                                                                                                                                                                                                                                                                                                                                                                                                                                                                                                                                                                                                                                                                                                                                                                                                                                                                                                                                                                                                                                                                                                                                                                                                                                                                                                                                                                                                                                                                                                                                                                                                                                                                                                                                                                              | Living Area         | 1401 SF |
|                                                                                                                                                                                                                                                                                                                                                                                                                                                                                                                                                                                                                                                                                                                                                                                                                                                                                                                                                                                                                                                                                                                                                                                                                                                                                                                                                                                                                                                                                                                                                                                                                                                                                                                                                                                                                                                                                                                                                                                                                                                                                                                               |                     | 2638 SF |
|                                                                                                                                                                                                                                                                                                                                                                                                                                                                                                                                                                                                                                                                                                                                                                                                                                                                                                                                                                                                                                                                                                                                                                                                                                                                                                                                                                                                                                                                                                                                                                                                                                                                                                                                                                                                                                                                                                                                                                                                                                                                                                                               | Basement Unfinished | 164 SF  |
|                                                                                                                                                                                                                                                                                                                                                                                                                                                                                                                                                                                                                                                                                                                                                                                                                                                                                                                                                                                                                                                                                                                                                                                                                                                                                                                                                                                                                                                                                                                                                                                                                                                                                                                                                                                                                                                                                                                                                                                                                                                                                                                               | Front Porch         | 24 SF   |
| Living Area                                                                                                                                                                                                                                                                                                                                                                                                                                                                                                                                                                                                                                                                                                                                                                                                                                                                                                                                                                                                                                                                                                                                                                                                                                                                                                                                                                                                                                                                                                                                                                                                                                                                                                                                                                                                                                                                                                                                                                                                                                                                                                                   | Garage              | 600 SF  |
| 1401 SF                                                                                                                                                                                                                                                                                                                                                                                                                                                                                                                                                                                                                                                                                                                                                                                                                                                                                                                                                                                                                                                                                                                                                                                                                                                                                                                                                                                                                                                                                                                                                                                                                                                                                                                                                                                                                                                                                                                                                                                                                                                                                                                       | Patio               | 152 SF  |
|                                                                                                                                                                                                                                                                                                                                                                                                                                                                                                                                                                                                                                                                                                                                                                                                                                                                                                                                                                                                                                                                                                                                                                                                                                                                                                                                                                                                                                                                                                                                                                                                                                                                                                                                                                                                                                                                                                                                                                                                                                                                                                                               |                     | 939 SF  |
|                                                                                                                                                                                                                                                                                                                                                                                                                                                                                                                                                                                                                                                                                                                                                                                                                                                                                                                                                                                                                                                                                                                                                                                                                                                                                                                                                                                                                                                                                                                                                                                                                                                                                                                                                                                                                                                                                                                                                                                                                                                                                                                               |                     |         |
|                                                                                                                                                                                                                                                                                                                                                                                                                                                                                                                                                                                                                                                                                                                                                                                                                                                                                                                                                                                                                                                                                                                                                                                                                                                                                                                                                                                                                                                                                                                                                                                                                                                                                                                                                                                                                                                                                                                                                                                                                                                                                                                               |                     |         |
| Garage<br>500 SF                                                                                                                                                                                                                                                                                                                                                                                                                                                                                                                                                                                                                                                                                                                                                                                                                                                                                                                                                                                                                                                                                                                                                                                                                                                                                                                                                                                                                                                                                                                                                                                                                                                                                                                                                                                                                                                                                                                                                                                                                                                                                                              |                     |         |
| Front Porch                                                                                                                                                                                                                                                                                                                                                                                                                                                                                                                                                                                                                                                                                                                                                                                                                                                                                                                                                                                                                                                                                                                                                                                                                                                                                                                                                                                                                                                                                                                                                                                                                                                                                                                                                                                                                                                                                                                                                                                                                                                                                                                   |                     |         |