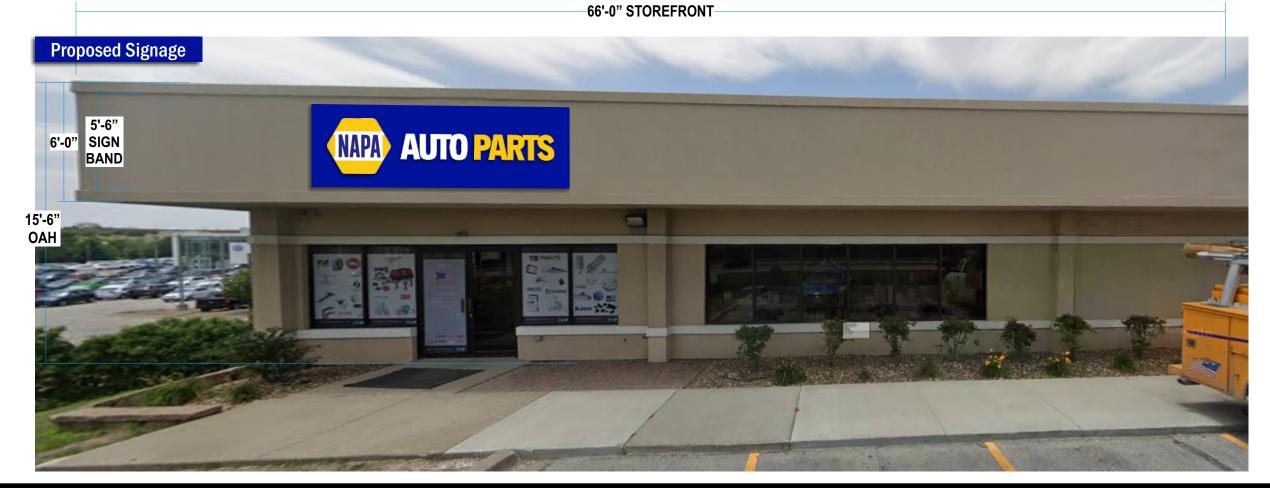

CHANNEL LETTERS ONLY 41 SQ FT CHANNEL LETTERS AND BACKER PANEL 70.1 SQ FT

Sign & Lighting Maintenance
LED Sign Lighting
Parking Lot Light Maintenance
Sign Maintenance and Conversion
Sign Construction & Engineering
Sign Replacement & Erection
Replacement Faces

This is an original drawing created by Illumatech, Inc. It is submitted for your personal use; however, it shall at ALL times remain the property of Illumatech, Inc. It may only be used in connection with the project being planned for you by Illumatech, Inc. You are NOT authorized to show these drawings to anyone outside of your organization, nor are they to be reproduced, used, copied or exhibited in any other fashion.

| , i       | •                         |
|-----------|---------------------------|
| CLIENT    | NAPA                      |
| LOCATION  | LEE'S SUMMIT, MO          |
| PURPOSE   | CONCEPTUAL - FOR APPROVAL |
| SALES REP |                           |
| FILE NAME |                           |
| DESIGNER  | JMH                       |
| DATE      | 03.26.25                  |
| APPROVAL  |                           |
| SCALE     |                           |
| PAGE#     |                           |
| NOTES     |                           |