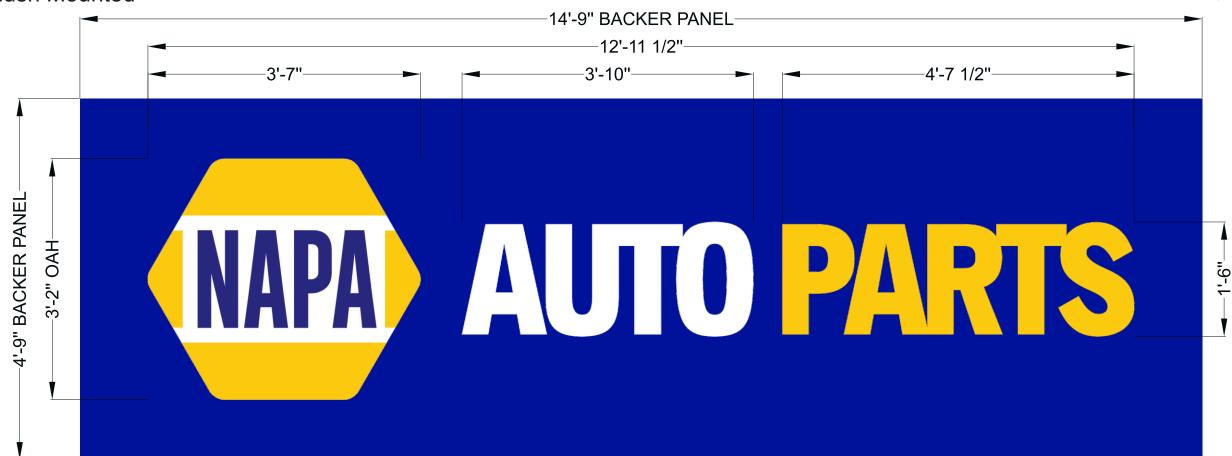

CHANNEL LETTERS ONLY 41 SQ FT CHANNEL LETTERS AND BACKER PANEL 70.1 SQ FT

Sign & Lighting Maintenance
LED Sign Lighting
Parking Lot Light Maintenance
Sign Maintenance and Conversion
Sign Construction & Engineering
Sign Replacement & Erection
Replacement Faces

Qty: 1 - D/F Directional

Sign & Lighting Maintenance **LED Sign Lighting** Parking Lot Light Maintenance Sign Maintenance and Conversion **Sign Construction & Engineering** Sign Replacement & Erection **Replacement Faces** 

Location:

This is an original drawing created by Illumatech, Inc. It is submitted for your personal use; however, it shall at ALL times remain the property of Illumatech, Inc. It may only be used in connection with the project being planned for you by Illumatech, Inc. You are NOT authorized to show these drawings to anyone outside of your organization, nor are they to be reproduced, used, copied or exhibited in any other fashion.

| CLIENT    | NAPA                      |
|-----------|---------------------------|
| LOCATION  | LEE'S SUMMIT, MO          |
| PURPOSE   | CONCEPTUAL - FOR APPROVAL |
| SALES REP |                           |
| FILE NAME |                           |
| DESIGNER  | JMH                       |
| DATE      | 03.26.25                  |
| APPROVAL  |                           |
| SCALE     |                           |
| PAGE#     |                           |
| NOTES     |                           |
|           |                           |