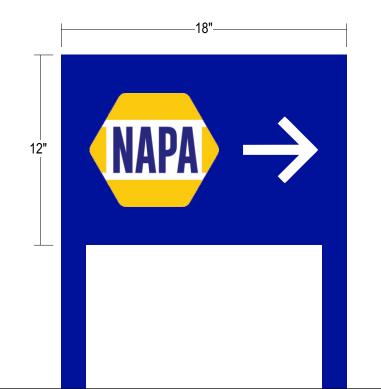

Qty: 1 - D/F Directional

Sign & Lighting Maintenance **LED Sign Lighting** Parking Lot Light Maintenance Sign Maintenance and Conversion **Sign Construction & Engineering** Sign Replacement & Erection **Replacement Faces** 

Location:

This is an original drawing created by Illumatech, Inc. It is submitted for your personal use; however, it shall at ALL times remain the property of Illumatech, Inc. It may only be used in connection with the project being planned for you by Illumatech, Inc. You are NOT authorized to show these drawings to anyone outside of your organization, nor are they to be reproduced, used, copied or exhibited in any other fashion.

**Description:**