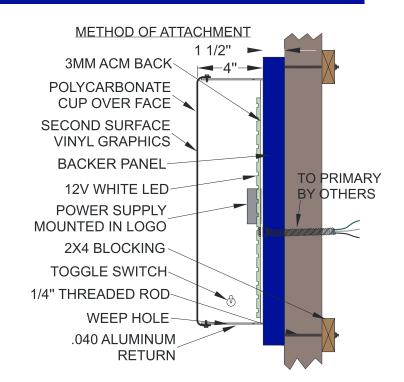

h, Inc. You are NOT authorized to show these drawings to anyone outside of your organization, nor are they to be reproduced, used, copied or exhibited in any other fashion.

| CLIENT    | NAPA                      |
|-----------|---------------------------|
| LOCATION  | LEE'S SUMMIT, MO          |
| PURPOSE   | CONCEPTUAL - FOR APPROVAL |
| SALES REP | _                         |
| FILE NAME |                           |
| DESIGNER  | JMH                       |
| DATE      | 03.26.25                  |
| APPROVAL  |                           |
| SCALE     |                           |
| PAGE#     |                           |
| NOTES     |                           |
|           |                           |



CHANNEL LETTERS ONLY 41 SQ FT CHANNEL LETTERS AND BACKER PANEL 70.1 SQ FT







Sign & Lighting Maintenance
LED Sign Lighting
Parking Lot Light Maintenance
Sign Maintenance and Conversion
Sign Construction & Engineering
Sign Replacement & Erection
Replacement Faces



This is an original drawing created by Illumatech, Inc. It is submitted for your personal use; however, it shall at ALL times remain the property of Illumatech, Inc. It may only be used in connection with the project being planned for you by Illumatech, Inc. You are NOT authorized to show these drawings to anyone outside of your organization, nor are they to be reproduced, used, copied or exhibited in any other fashion.

| , i       | •                         |
|-----------|---------------------------|
| CLIENT    | NAPA                      |
| LOCATION  | LEE'S SUMMIT, MO          |
| PURPOSE   |