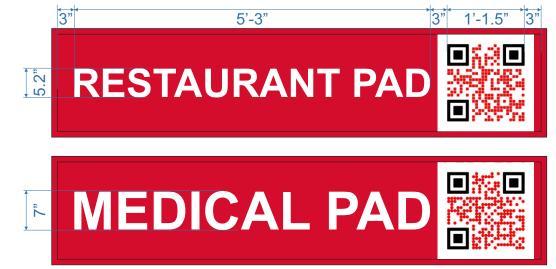

EACH Tenant Panel measures: V.O.: 85.5" x 17.19, Cut Size: 87.5" x 19.19"

Fabricate & Install: New vinyl applied to existing tenant panels on double sided monument sign. <u>Drake Development</u>: to have Reverse weed Black vinyl applied first surface. Other Panels: Reverse weed Red Translucent vinyl applied first surface with

Red/Black printed QR Codes applied.

Vinyl: 3M Translucent RED 3730-33L PMS 186

Quantity: 2 Each

| Drawing Prepared by: |                          |                     | Drawing Prepared for: | Rev #:   | Req #: | Date    | Req by: | Drawn by: | Revision Description: | Drawings are the exclusive | property of Midwest Sign Compa | ny          |
|----------------------|--------------------------|---------------------|-----------------------|----------|--------|---------|---------|-----------|-----------------------|----------------------------|--------------------------------|-------------|
|                      | Location:                | Project #:          |                       | Original |        | 5/26/20 | JY      | MG        |                       |                            |                                |             |
| MIDWEST              | 7                        |                     |                       |          |        |         |         |           |                       |                            |                                |             |
| MDWLJI               |                          | Loc #               |                       |          |        |         |         |           |                       |                            | Approved By:                   | Date:       |
| SIGN COMPANY         | Filename:                |                     |                       |          |        |         |         |           |                       |                            | -                              |             |
|                      | Streets of West Pryor_Lo | t 11 Monument Sign_ | Lees Summit_Rev01     |          |        |         |         |           |                       |                            |                                | Page 2 of 2 |