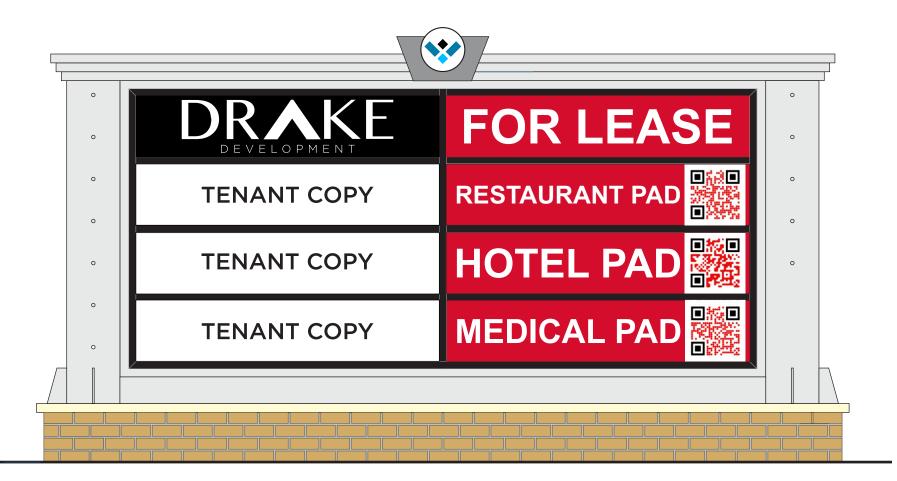

## Lot 11

| Drawing Prepared by: |                          | [                     | Drawing Prepared for: | Rev #:   | Req #: | Date    | Req by: | Drawn by: | Revision Description: Drawings are the exclusive | property of Midwest Sign Company | <i>i</i>    |
|----------------------|--------------------------|-----------------------|-----------------------|----------|--------|---------|---------|-----------|--------------------------------------------------|----------------------------------|-------------|
|                      | Location:                | Project #:            |                       | Original |        | 5/26/20 | JY      | MG        |                                                  |                                  |             |
| AIDMECT              |                          |                       |                       |          |        |         |         |           |                                                  |                                  |             |
| MIDWEST              |                          | Loc #                 |                       |          |        |         |         |           |                                                  | Approved By:                     | Date:       |
| SIGN COMPANY         | Filename:                |                       |                       |          |        |         |         |           |                                                  | -                                |             |
|                      | Streets of West Pryor_Lo | t 11 Monument Sign_Le | es Summit_Rev01       |          |        |         |         |           |                                                  |                                  | Page 1 of 2 |

EACH Tenant Panel measures: V.O.: 85.5" x 17.19, Cut Size: 87.5" x 19.19"

Fabricate & Install: New vinyl applied to existing tenant panels on double sided monument sign. <u>Drake Development</u>: to have Reverse weed Black vinyl applied first surface. Other Panels: Reverse weed Red Translucent vinyl applied first surface with

Red/Black printed QR Codes applied.

Vinyl: 3M Translucent RED 3730-33L PMS 186

Quantity: 2 Each

| Drawing Prepared by: |                          |                     | Drawing Prepared for: | Rev #:   | Req #: | Date    | Req by: | Drawn by: | Revision Description: | Drawings are the exclusive | property of Midwest Sign Compa | ny          |
|----------------------|--------------------------|---------------------|-----------------------|----------|--------|---------|---------|-----------|-----------------------|----------------------------|--------------------------------|-------------|
|                      | Location:                | Project #:          |                       | Original |        | 5/26/20 | JY      | MG        |                       |                            |                                |             |
| MIDWEST              | 7                        |                     |                       |          |        |         |         |           |                       |                            |                                |             |
| MDWLJI               |                          | Loc #               |                       |          |        |         |         |           |                       |                            | Approved By:                   | Date:       |
| SIGN COMPANY         | Filename:                |                     |                       |          |        |         |         |           |                       |                            | -                              |             |
|                      | Streets of West Pryor_Lo | t 11 Monument Sign_ | Lees Summit_Rev01     |          |        |         |         |           |                       |                            |                                | Page 2 of 2 |