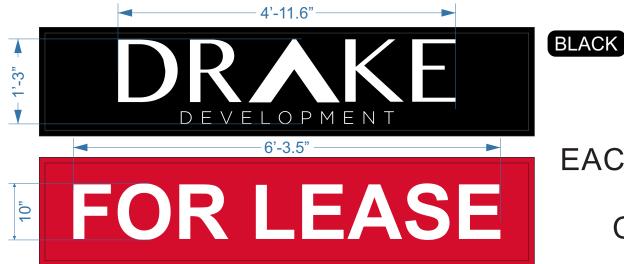

EACH Tenant Panel measures: V.O.: 85.5" x 17.19, Cut Size: 87.5" x 19.19"

Fabricate & Install: New vinyl applied to existing tenant panels on double sided monument sign. <u>Drake Development</u>: to have Reverse weed Black vinyl applied first surface. Other Panels: Reverse weed Red Translucent vinyl applied first surface with

Red/Black printed QR Codes applied.

Vinyl: 3M Translucent RED 3730-33L PMS 186

Quantity: 2 Each

| Drawing Prepared by: |                          |                     | Drawing Prepared for: | Rev #:   | Req #: | Date    | Req by: | Drawn by: | Revision Description: | Drawings are the exclusive | property of Midwest Sign Compa | ny          |
|----------------------|--------------------------|---------------------|-----------------------|----------|--------|---------|---------|-----------|-----------------------|----------------------------|--------------------------------|-------------|
|                      | Location:                | Project #:          |                       | Original |        | 5/26/20 | JY      | MG        |                       |                            |                                |             |
| MIDWEST              | 7                        |                     |                       |          |        |         |         |           |                       |                            |                                |             |
| MDWLJI               |                          | Loc #               |                       |          |        |         |         |           |                       |                            | Approved By:                   | Date:       |
| SIGN COMPANY         | Filename:                |                     |                       |          |        |         |         |           |                       |                            | -                              |             |
|                      | Streets of West Pryor_Lo | t 11 Monument Sign_ | Lees Summit_Rev01     |          |        |         |         |           |                       |                            |                                | Page 2 of 2 |