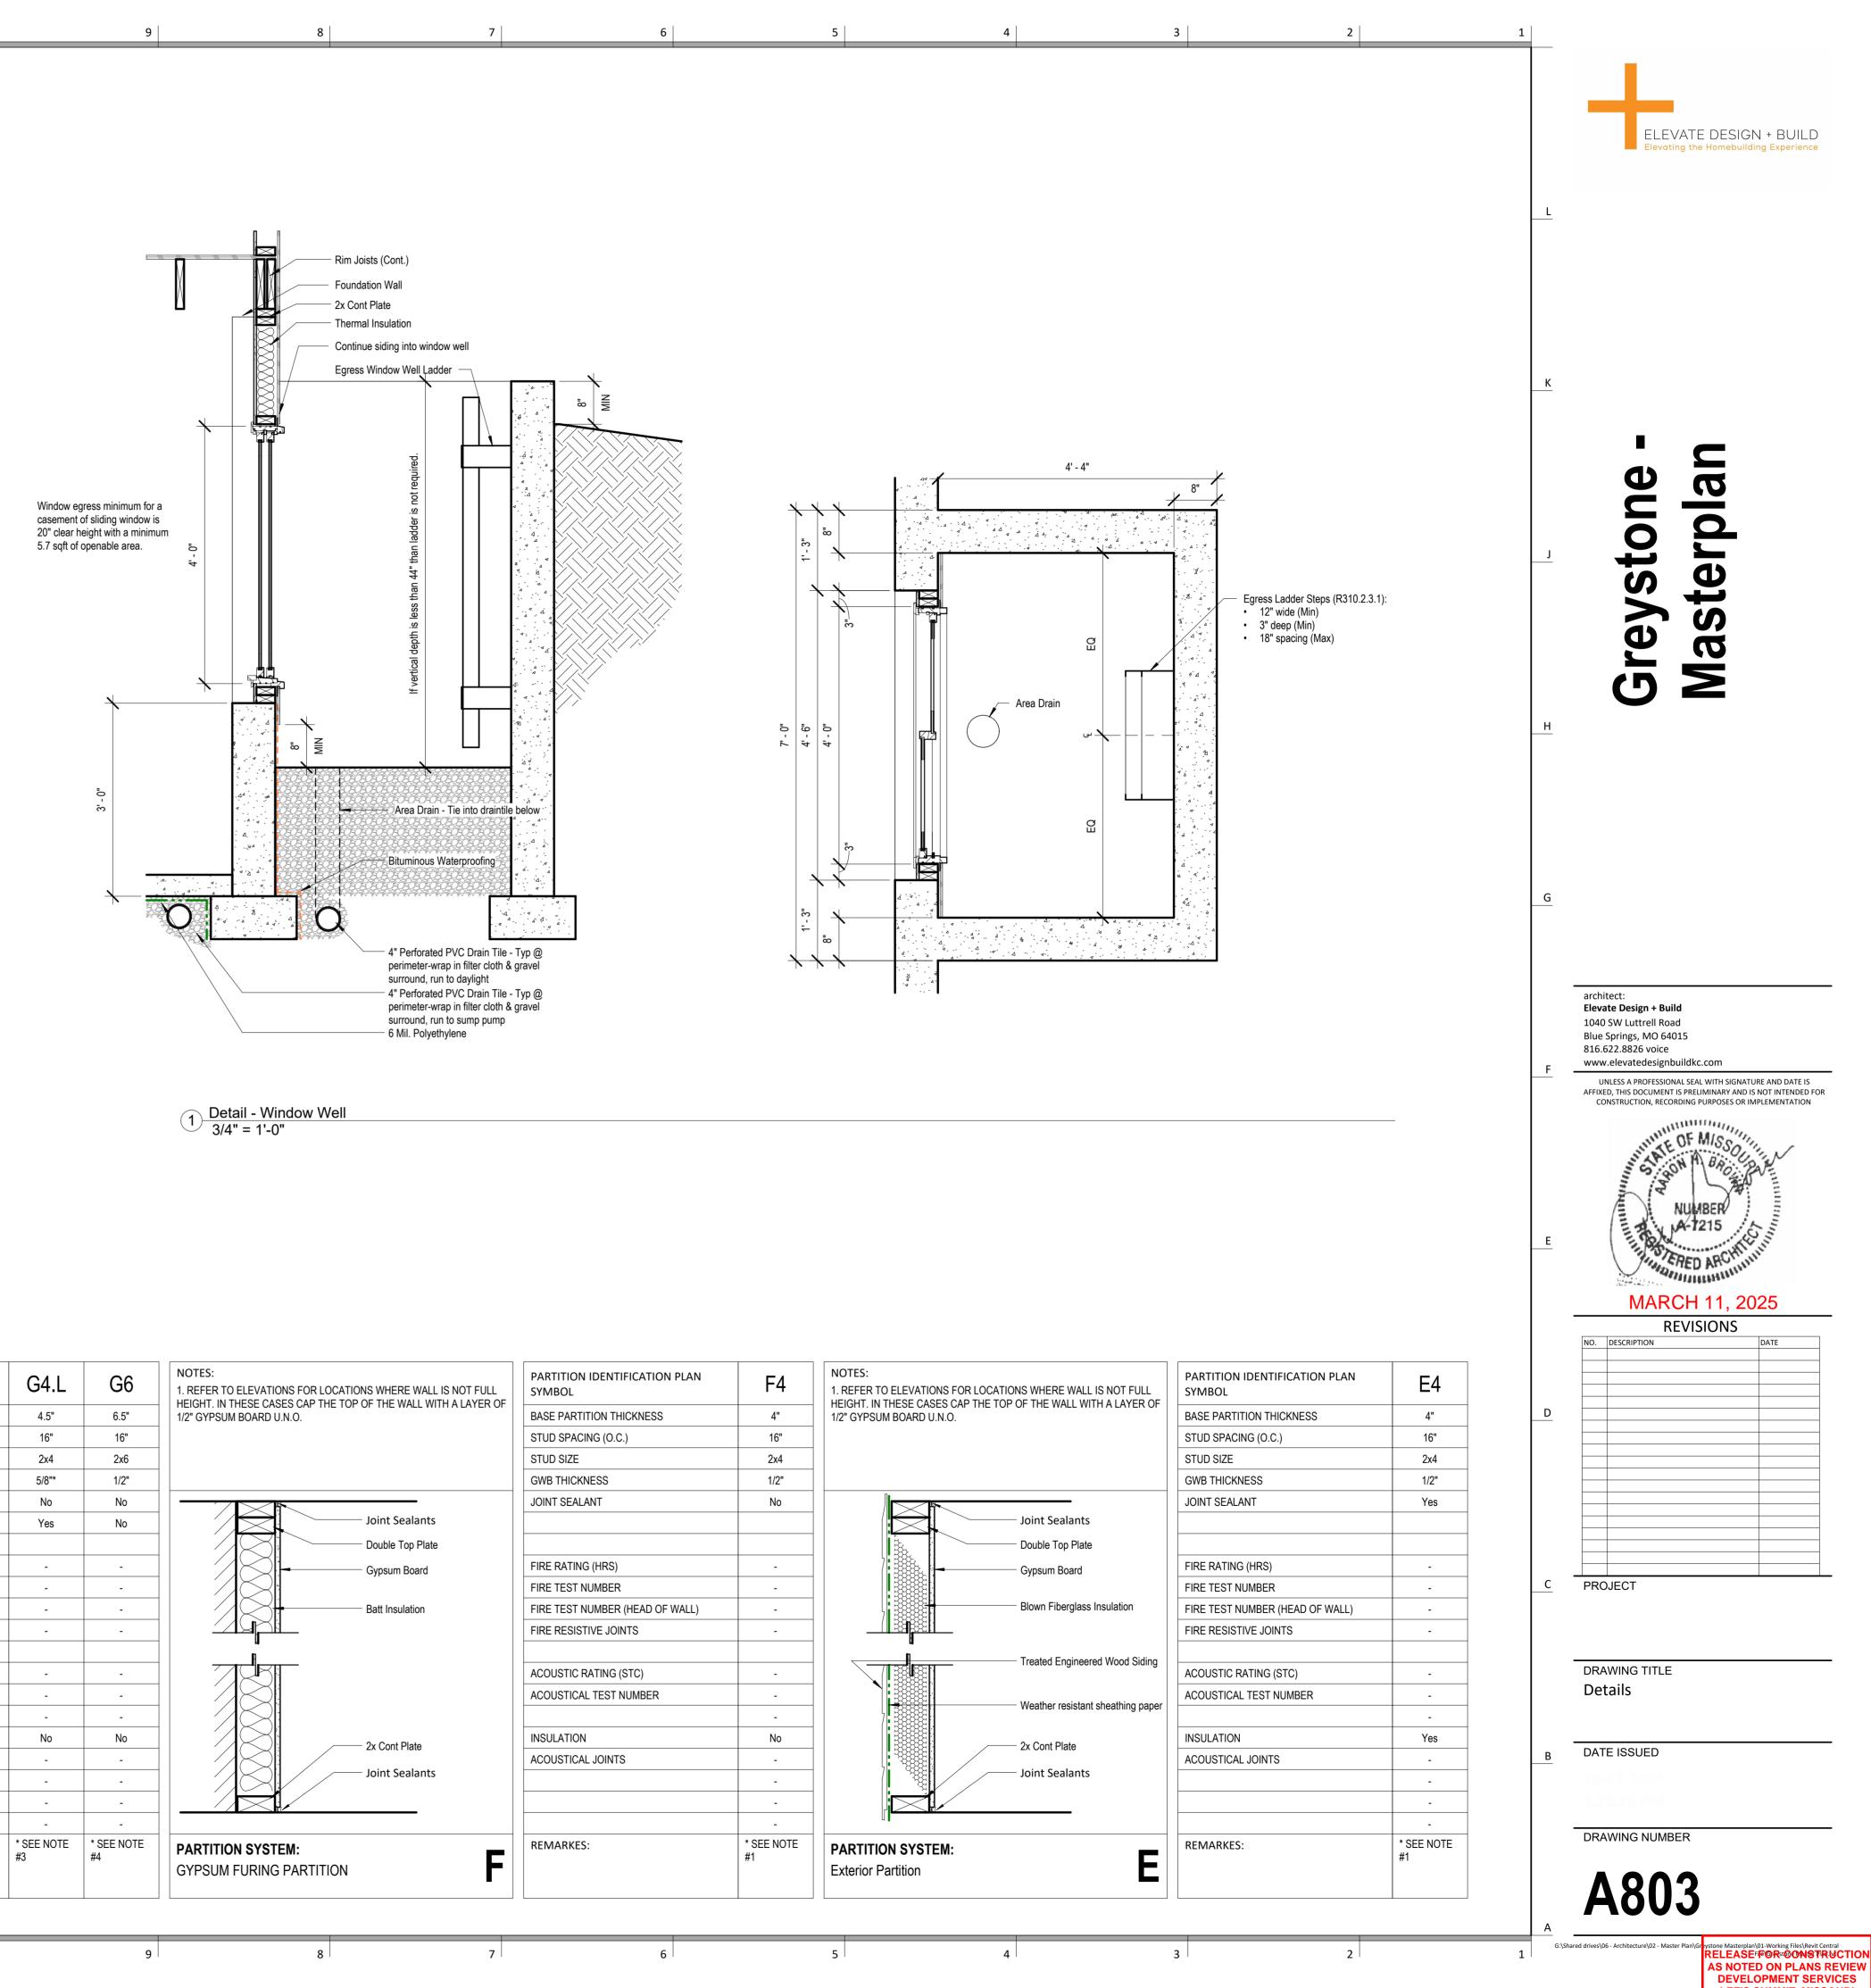

ELEVATE DESIGN + BUILD

| G4               | G4.1             | G4.L             | G6               | NOTES:<br>1. REFER TO ELEVATIONS FOR LOCATIONS WHERE WALL IS NOT FULL<br>HEIGHT. IN THESE CASES CAP THE TOP OF THE WALL WITH A LAYER OF | PARTITION IDENTIFICATION PLAN<br>SYMBOL | F4               | NOTES:<br>1. REFER TO ELEVATI<br>HEIGHT. IN THESE CA |
|------------------|------------------|------------------|------------------|-----------------------------------------------------------------------------------------------------------------------------------------|-----------------------------------------|------------------|------------------------------------------------------|
| 4.5"             | 4.5"             | 4.5"             | 6.5"             | 1/2" GYPSUM BOARD U.N.O.                                                                                                                | BASE PARTITION THICKNESS                | 4"               | 1/2" GYPSUM BOARD                                    |
| 16"              | 16"              | 16"              | 16"              |                                                                                                                                         | STUD SPACING (O.C.)                     | 16"              |                                                      |
| 2x4              | 2x4              | 2x4              | 2x6              |                                                                                                                                         | STUD SIZE                               | 2x4              |                                                      |
| 1/2"             | 5/8"*            | 5/8"*            | 1/2"             |                                                                                                                                         | GWB THICKNESS                           | 1/2"             |                                                      |
| No               | No               | No               | No               |                                                                                                                                         | JOINT SEALANT                           | No               |                                                      |
| No               | No               | Yes              | No               | Joint Sealants                                                                                                                          |                                         |                  |                                                      |
|                  |                  |                  |                  | Double Top Plate                                                                                                                        |                                         |                  |                                                      |
| -                | 1                | -                | -                | Gypsum Board                                                                                                                            | FIRE RATING (HRS)                       | -                |                                                      |
| -                | U314             | -                | -                |                                                                                                                                         | FIRE TEST NUMBER                        | -                |                                                      |
| -                | -                | -                | -                | Batt Insulation                                                                                                                         | FIRE TEST NUMBER (HEAD OF WALL)         | -                |                                                      |
| -                | -                | -                | -                |                                                                                                                                         | FIRE RESISTIVE JOINTS                   | -                |                                                      |
| <br>-            | -                | -                | -                |                                                                                                                                         | ACOUSTIC RATING (STC)                   |                  |                                                      |
| <br>-            | -                | -                | -                |                                                                                                                                         | ACOUSTICAL TEST NUMBER                  | -                |                                                      |
| <br>-            | -                | -                | -                |                                                                                                                                         |                                         | -                |                                                      |
| No               | Yes              | No               | No               | 2x Cont Plate                                                                                                                           | INSULATION                              | No               |                                                      |
| -                | -                | -                | -                |                                                                                                                                         | ACOUSTICAL JOINTS                       | -                |                                                      |
| -                | -                | -                | -                | Joint Sealants                                                                                                                          |                                         | -                |                                                      |
| -                | -                | -                | -                |                                                                                                                                         |                                         | -                |                                                      |
| -                | -                | -                | -                |                                                                                                                                         |                                         | -                |                                                      |
| * SEE NOTE<br>#4 | * SEE NOTE<br>#3 | * SEE NOTE<br>#3 | * SEE NOTE<br>#4 | PARTITION SYSTEM:<br>GYPSUM FURING PARTITION                                                                                            | REMARKES:                               | * SEE NOTE<br>#1 | PARTITION SYST<br>Exterior Partition                 |