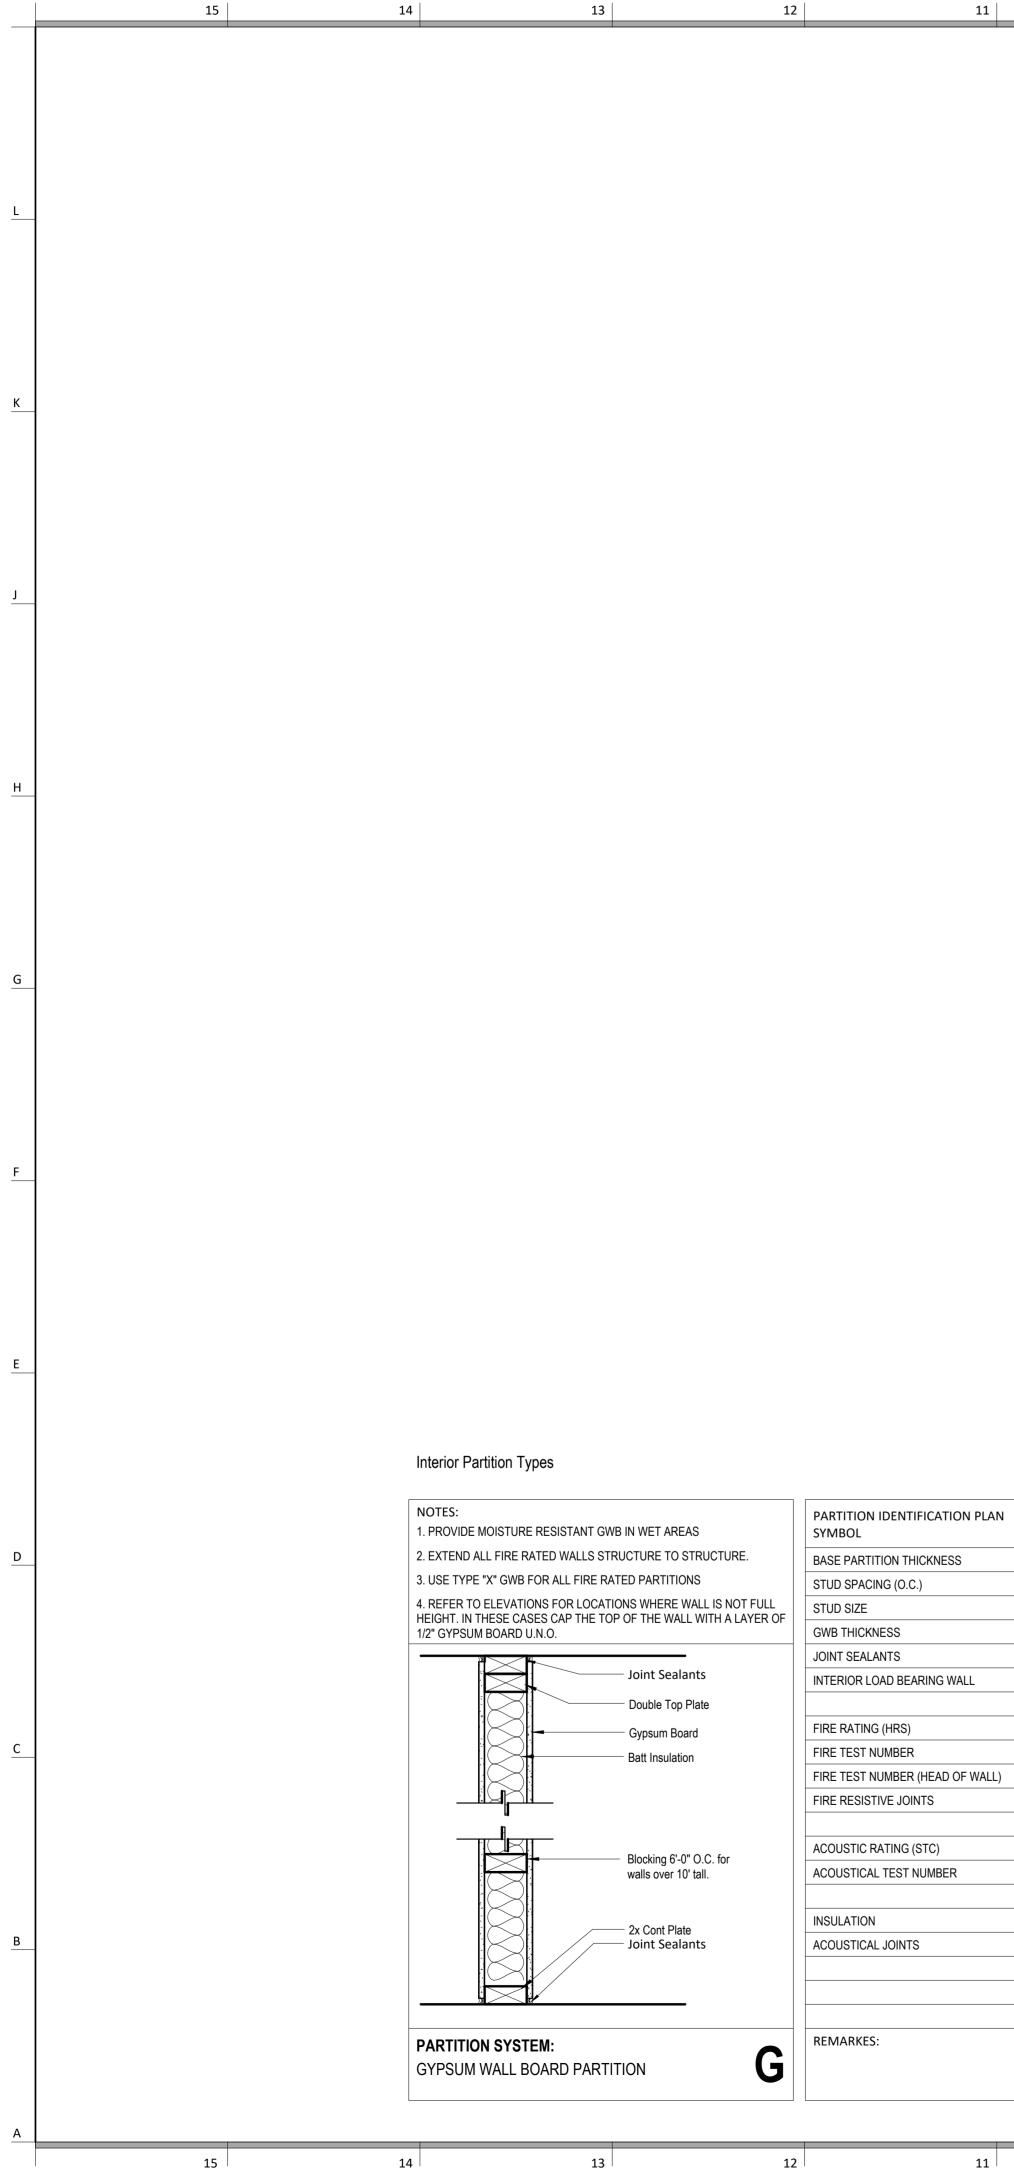

ELEVATE DESIGN + BUILD

| G4               | G4.1             | G4.L             | G6               | NOTES:<br>1. REFER TO ELEVATIONS FOR LOCATIONS WHERE WALL IS NOT FULL<br>HEIGHT. IN THESE CASES CAP THE TOP OF THE WALL WITH A LAYER OF | PARTITION IDENTIFICATION PLAN<br>SYMBOL | F4               | NOTES:<br>1. REFER TO ELEVATI<br>HEIGHT. IN THESE CA |
|------------------|------------------|------------------|------------------|-----------------------------------------------------------------------------------------------------------------------------------------|-----------------------------------------|------------------|------------------------------------------------------|
| 4.5"             | 4.5"             | 4.5"             | 6.5"             | 1/2" GYPSUM BOARD U.N.O.                                                                                                                | BASE PARTITION THICKNESS                | 4"               | 1/2" GYPSUM BOARD                                    |
| 16"              | 16"              | 16"              | 16"              |                                                                                                                                         | STUD SPACING (O.C.)                     | 16"              |                                                      |
| 2x4              | 2x4              | 2x4              | 2x6              |                                                                                                                                         | STUD SIZE                               | 2x4              |                                                      |
| 1/2"             | 5/8"*            | 5/8"*            | 1/2"             |                                                                                                                                         | GWB THICKNESS                           | 1/2"             |                                                      |
| No               | No               | No               | No               |                                                                                                                                         | JOINT SEALANT                           | No               |                                                      |
| No               | No               | Yes              | No               | Joint Sealants                                                                                                                          |                                         |                  |                                                      |
|                  |                  |                  |                  | Double Top Plate                                                                                                                        |                                         |                  |                                                      |
| -                | 1                | -                | -                | Gypsum Board                                                                                                                            | FIRE RATING (HRS)                       | -                |                                                      |
| -                | U314             | -                | -                |                                                                                                                                         | FIRE TEST NUMBER                        | -                |                                                      |
| -                | -                | -                | -                | Batt Insulation                                                                                                                         | FIRE TEST NUMBER (HEAD OF WALL)         | -                |                                                      |
| -                | -                | -                | -                |                                                                                                                                         | FIRE RESISTIVE JOINTS                   | -                |                                                      |
| <br>-            | -                | -                | -                |                                                                                                                                         | ACOUSTIC RATING (STC)                   |                  |                                                      |
| <br>-            | -                | -                | -                |                                                                                                                                         | ACOUSTICAL TEST NUMBER                  | -                |                                                      |
| <br>-            | -                | -                | -                |                                                                                                                                         |                                         | -                |                                                      |
| No               | Yes              | No               | No               | 2x Cont Plate                                                                                                                           | INSULATION                              | No               |                                                      |
| -                | -                | -                | -                |                                                                                                                                         | ACOUSTICAL JOINTS                       | -                |                                                      |
| -                | -                | -                | -                | Joint Sealants                                                                                                                          |                                         | -                |                                                      |
| -                | -                | -                | -                |                                                                                                                                         |                                         | -                |                                                      |
| -                | -                | -                | -                |                                                                                                                                         |                                         | -                |                                                      |
| * SEE NOTE<br>#4 | * SEE NOTE<br>#3 | * SEE NOTE<br>#3 | * SEE NOTE<br>#4 | PARTITION SYSTEM:<br>GYPSUM FURING PARTITION                                                                                            | REMARKES:                               | * SEE NOTE<br>#1 | PARTITION SYST<br>Exterior Partition                 |