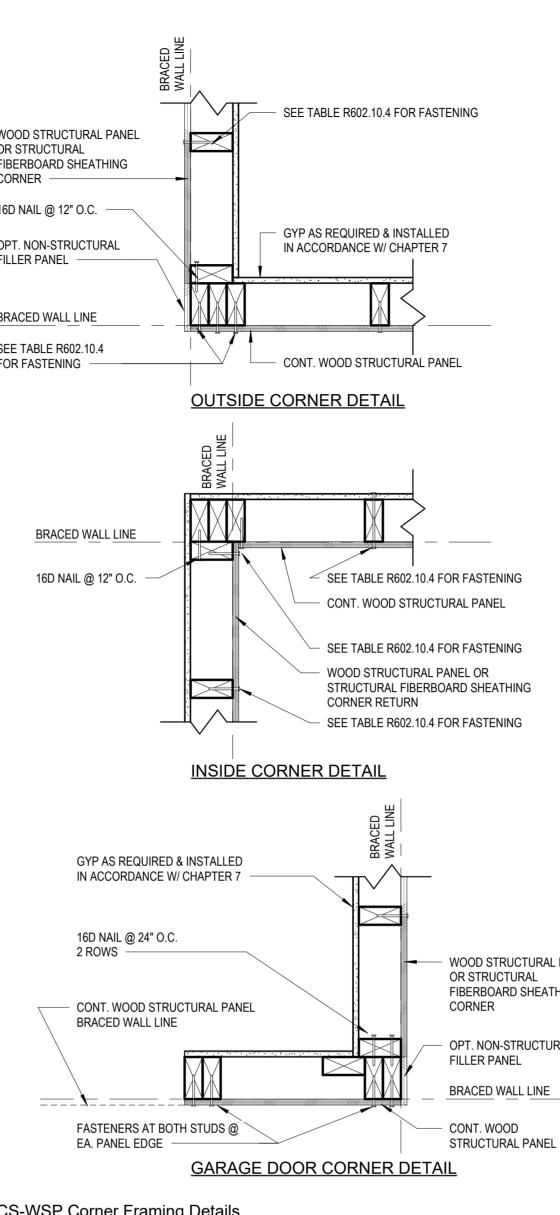

- Moderate to Heavy 6 F 927 or less
- 1. Whole House Mechanical Ventilation System is required for any dwelling with air infiltration at a rate of less than 5 air changes per hour (at ACH50 standard R303.4). 2. Carbon monoxide detectors required (R315
- 3. Steel columns shall be minimum schedule 40 (R507.2) 4. Deck Ledger attachment to house shall be per
- Tables 507.9.1.3. 5. New provisions for attachment of rafters,
- trusses and roof beams. (R802.3 and R802 11) 6. Programmable thermostat required
- (N1103.1.1)
- 7. Air handlers shall be rated for Maximum 2% air leakage rate (N1103.2.2.1) 8. Building cavities used as return air plenums
- shall be sealed to prevent leakage across the thermal envelope. (N1103.2.3) 9. Certain hot water pipes shall be insulated
- (N1103.4) 10. All exhaust fans shall terminate to the building
- exterior (M1507.2) 11. Makeup air system required for kitchen exhaust hoods that exceed 400 CFM M1503.4
- 12. Building cavities in a thermal envelope wall (including the wall between the house and garage) shall not be used as return air plenums (unless the required insulation and air
- barrier are maintained) (M1601.1.1,#7.5) 13. An air handling system shall not serve both the living space and the garage (M1601.6) 14. A concrete-Encased grounding electrode
- ('UFER' Ground) connection complies with the requirments of the 2018 IRC Section E3608.1.2 in providing a connection with no less than the required minimum of steel. 15. Compliance with the requirments and show connection as needed for roof beam, trus,
- rafter, and girder connections for uplift per IRC 802 11 16. Garage Door Rating: DASMA 115 MPH Rated