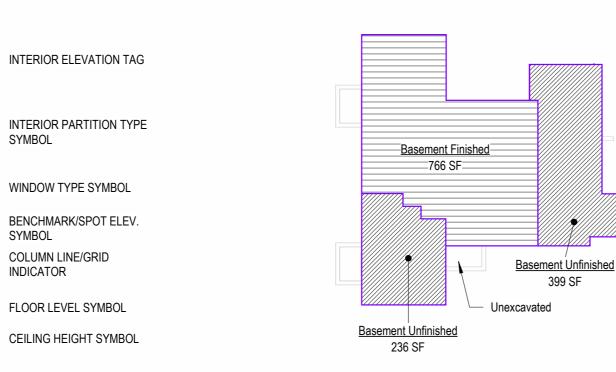

A1/A101

BUILDING SECTION

WALL SECTION

DETAIL SECTION

DETAIL REFERENCE

EXTERIOR ELEVATION TAG

(2)(3'0"/5'0" Туре HH=Head Height XX

\_\_\_ELEVATION\_\_\_\_ 1t 1'-0"A.F.F. 1 1/2"

ALIGN ALIGN TWO WALLS OR

 $\prec$ 

DIMENSION

SYMBOL

Area - W/ Extended pantry Name

Area

766 SF

1401 SF

2168 SF

399 SF

152 SF

24 SF

761 SF

1336 SF

Basement Finished Living Area

Basement Unfinished Deck Front Porch Garage