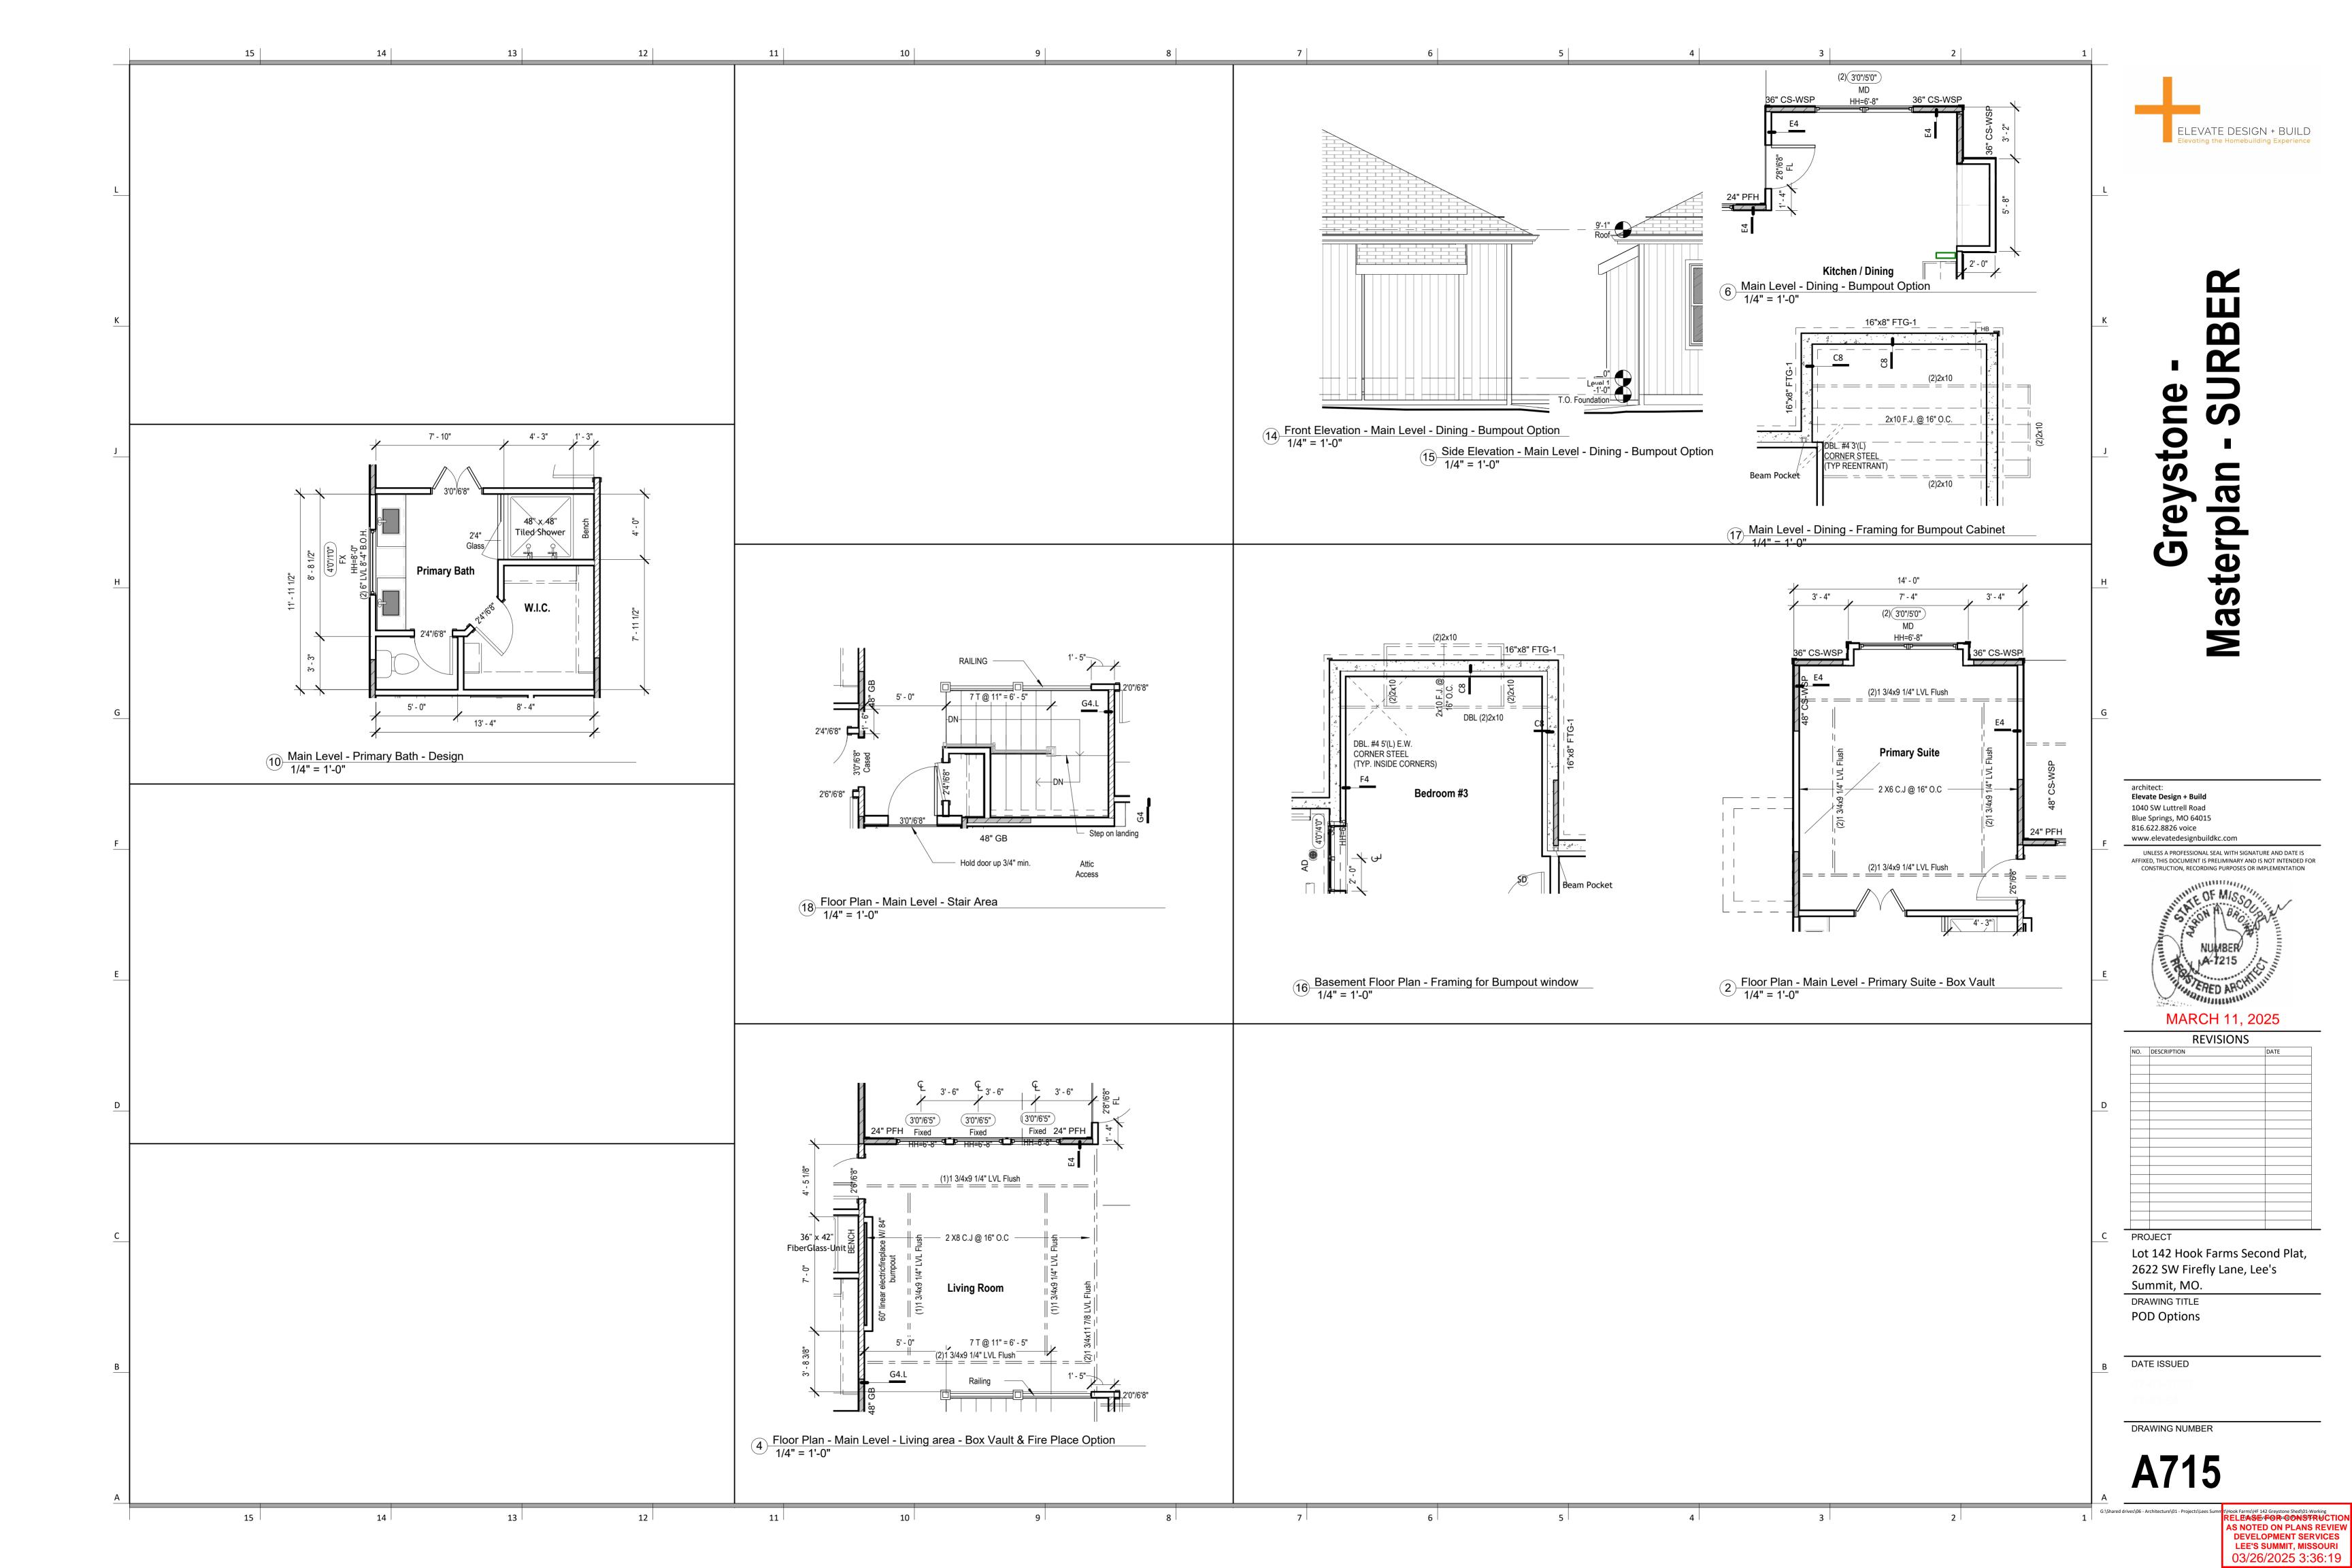

ELEVATE DESIGN + BUILD

| G4               | G4.1             | G4.L             | G6               | NOTES:<br>1. REFER TO ELEVATIONS FOR LOCATIONS WHERE WALL IS NOT FULL<br>HEIGHT. IN THESE CASES CAP THE TOP OF THE WALL WITH A LAYER OF | PARTITION IDENTIFICATION PLAN<br>SYMBOL | F4               | NOTES:<br>1. REFER TO ELEVATI<br>HEIGHT. IN THESE CA |
|------------------|------------------|------------------|------------------|-----------------------------------------------------------------------------------------------------------------------------------------|-----------------------------------------|------------------|------------------------------------------------------|
| 4.5"             | 4.5"             | 4.5"             | 6.5"             | 1/2" GYPSUM BOARD U.N.O.                                                                                                                | BASE PARTITION THICKNESS                | 4"               | 1/2" GYPSUM BOARD                                    |
| 16"              | 16"              | 16"              | 16"              |                                                                                                                                         | STUD SPACING (O.C.)                     | 16"              |                                                      |
| 2x4              | 2x4              | 2x4              | 2x6              |                                                                                                                                         | STUD SIZE                               | 2x4              |                                                      |
| 1/2"             | 5/8"*            | 5/8"*            | 1/2"             |                                                                                                                                         | GWB THICKNESS                           | 1/2"             |                                                      |
| No               | No               | No               | No               |                                                                                                                                         | JOINT SEALANT                           | No               |                                                      |
| No               | No               | Yes              | No               | Joint Sealants                                                                                                                          |                                         |                  |                                                      |
|                  |                  |                  |                  | Double Top Plate                                                                                                                        |                                         |                  |                                                      |
| -                | 1                | -                | -                | Gypsum Board                                                                                                                            | FIRE RATING (HRS)                       | -                |                                                      |
| -                | U314             | -                | -                |                                                                                                                                         | FIRE TEST NUMBER                        | -                |                                                      |
| -                | -                | -                | -                | Batt Insulation                                                                                                                         | FIRE TEST NUMBER (HEAD OF WALL)         | -                |                                                      |
| -                | -                | -                | -                |                                                                                                                                         | FIRE RESISTIVE JOINTS                   | -                |                                                      |
| <br>-            | -                | -                | -                |                                                                                                                                         | ACOUSTIC RATING (STC)                   |                  |                                                      |
| <br>-            | -                | -                | -                |                                                                                                                                         | ACOUSTICAL TEST NUMBER                  | -                |                                                      |
| <br>-            | -                | -                | -                |                                                                                                                                         |                                         | -                |                                                      |
| No               | Yes              | No               | No               | 2x Cont Plate                                                                                                                           | INSULATION                              | No               |                                                      |
| -                | -                | -                | -                |                                                                                                                                         | ACOUSTICAL JOINTS                       | -                |                                                      |
| -                | -                | -                | -                | Joint Sealants                                                                                                                          |                                         | -                |                                                      |
| -                | -                | -                | -                |                                                                                                                                         |                                         | -                |                                                      |
| -                | -                | -                | -                |                                                                                                                                         |                                         | -                |                                                      |
| * SEE NOTE<br>#4 | * SEE NOTE<br>#3 | * SEE NOTE<br>#3 | * SEE NOTE<br>#4 | PARTITION SYSTEM:<br>GYPSUM FURING PARTITION                                                                                            | REMARKES:                               | * SEE NOTE<br>#1 | PARTITION SYST<br>Exterior Partition                 |