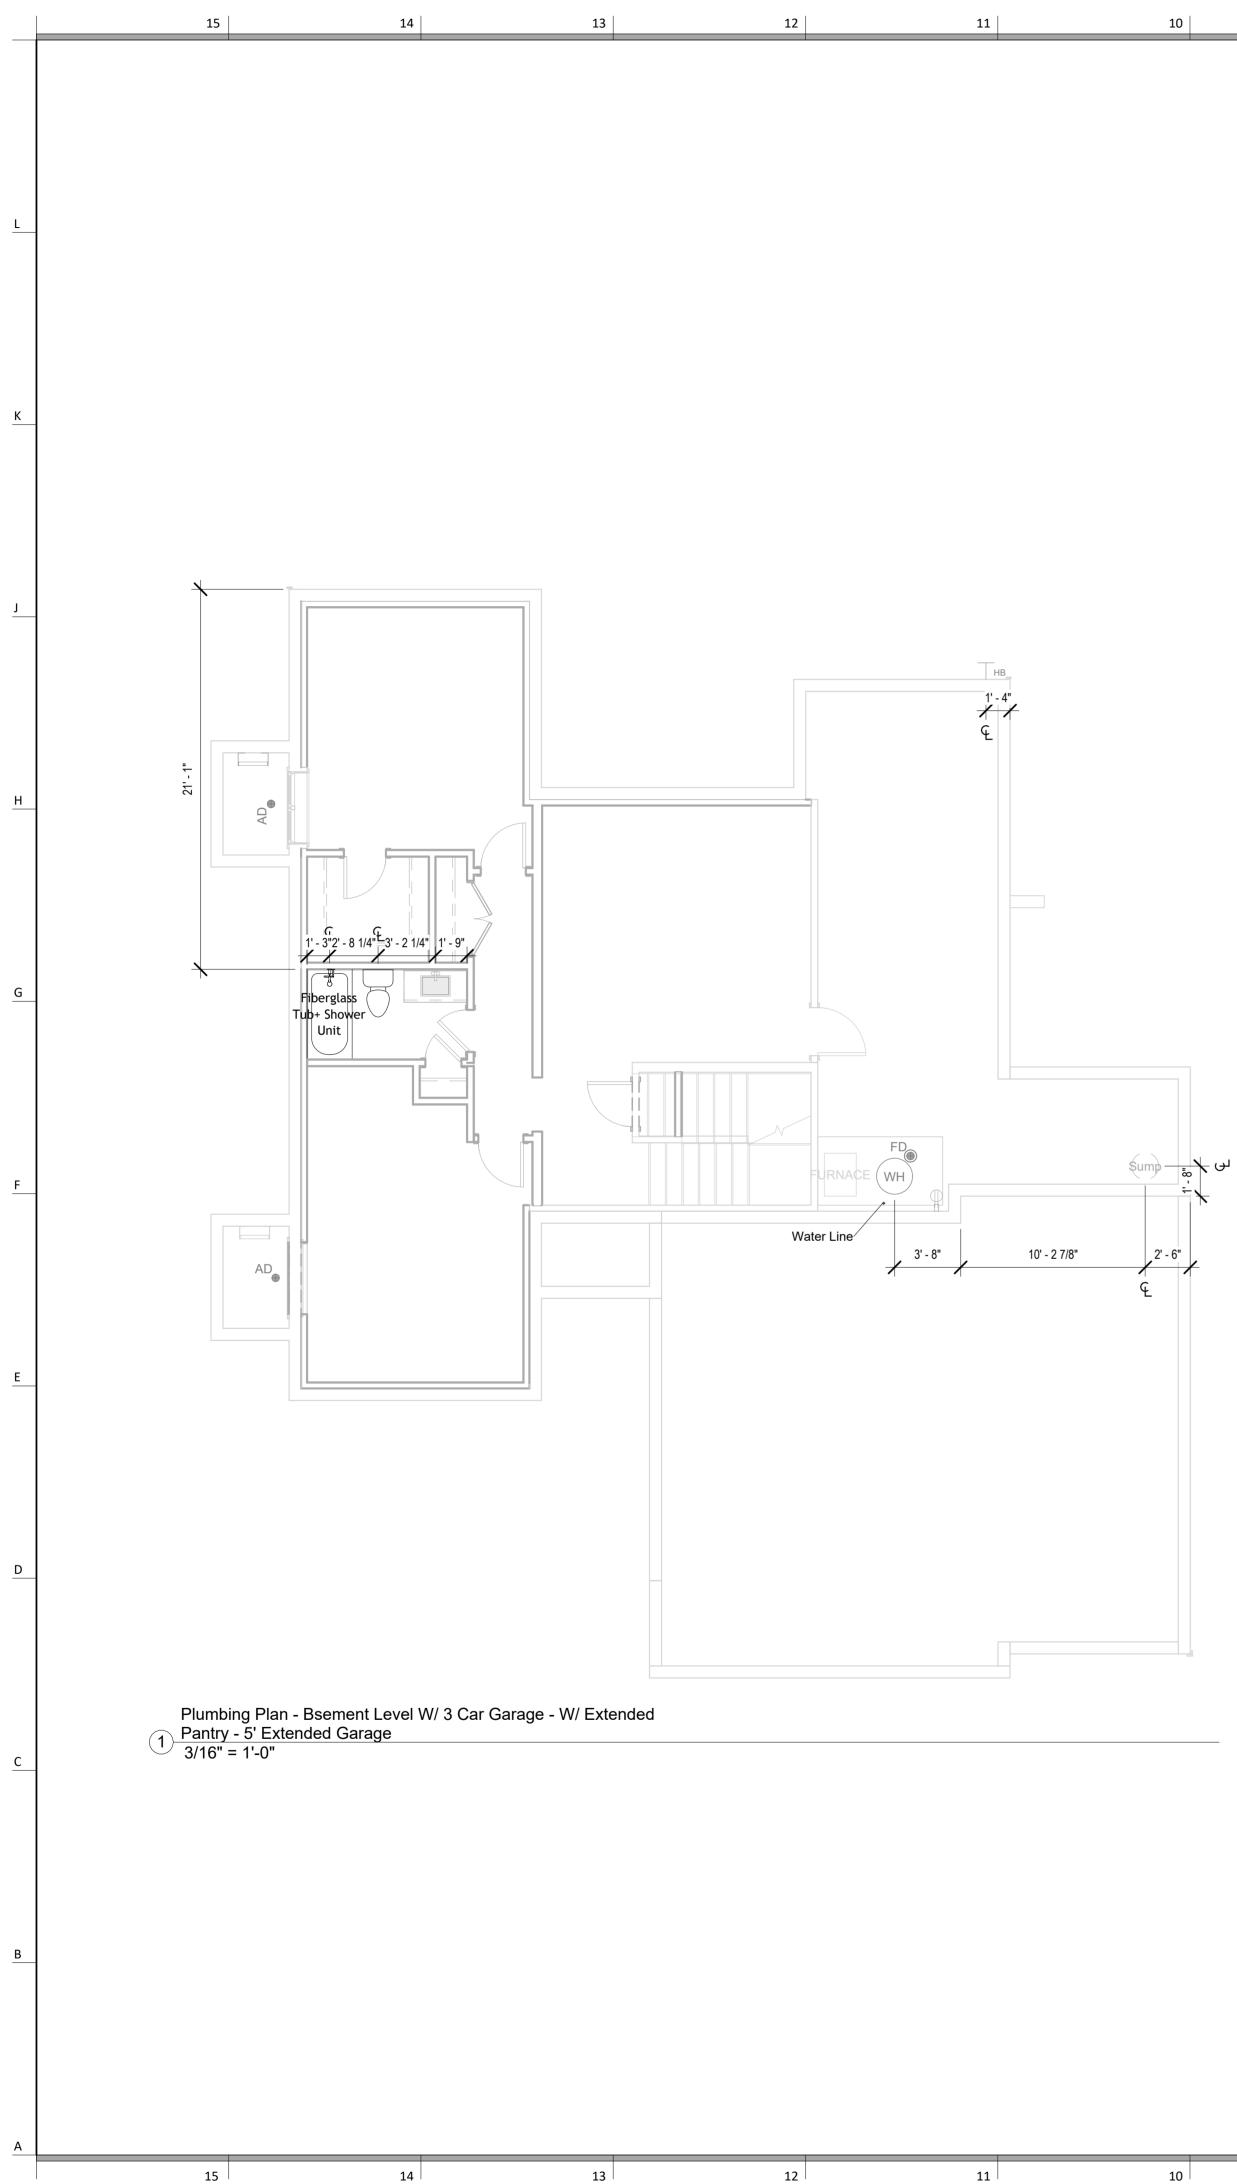

|  |  |  |  |



R В **U**R U S **t**0 () Grev Masterpla architect: Elevate Design + Build 1040 SW Luttrell Road Blue Springs, MO 64015 816.622.8826 voice www.elevatedesignbuildkc.com UNLESS A PROFESSIONAL SEAL WITH SIGNATURE AND DATE IS AFFIXED, THIS DOCUMENT IS PRELIMINARY AND IS NOT INTENDED FOR CONSTRUCTION, RECORDING PURPOSES OR IMPLEMENTATION MARCH 11, 2025 REVISIONS NO. DESCRIPTION D PROJECT Lot 142 Hook Farms Second Plat, 2622 SW Firefly Lane, Lee's Summit, MO. DRAWING TITLE RCP/Electrical Plan DATE ISSUED В DRAWING NUMBER E101

\_\_\_\_\_

1

G:\Shared drives\06 - Architecture\01 - Projects\Lees Summ RELEASE POR © ONSTRUCTION AS NOTED ON PLANS REVIEW DEVELOPMENT SERVICES LEE'S SUMMIT, MISSOURI 03/26/2025 3:36:20

ELEVATE DESIGN + BUILD Elevating the Homebuilding Experience





9 |