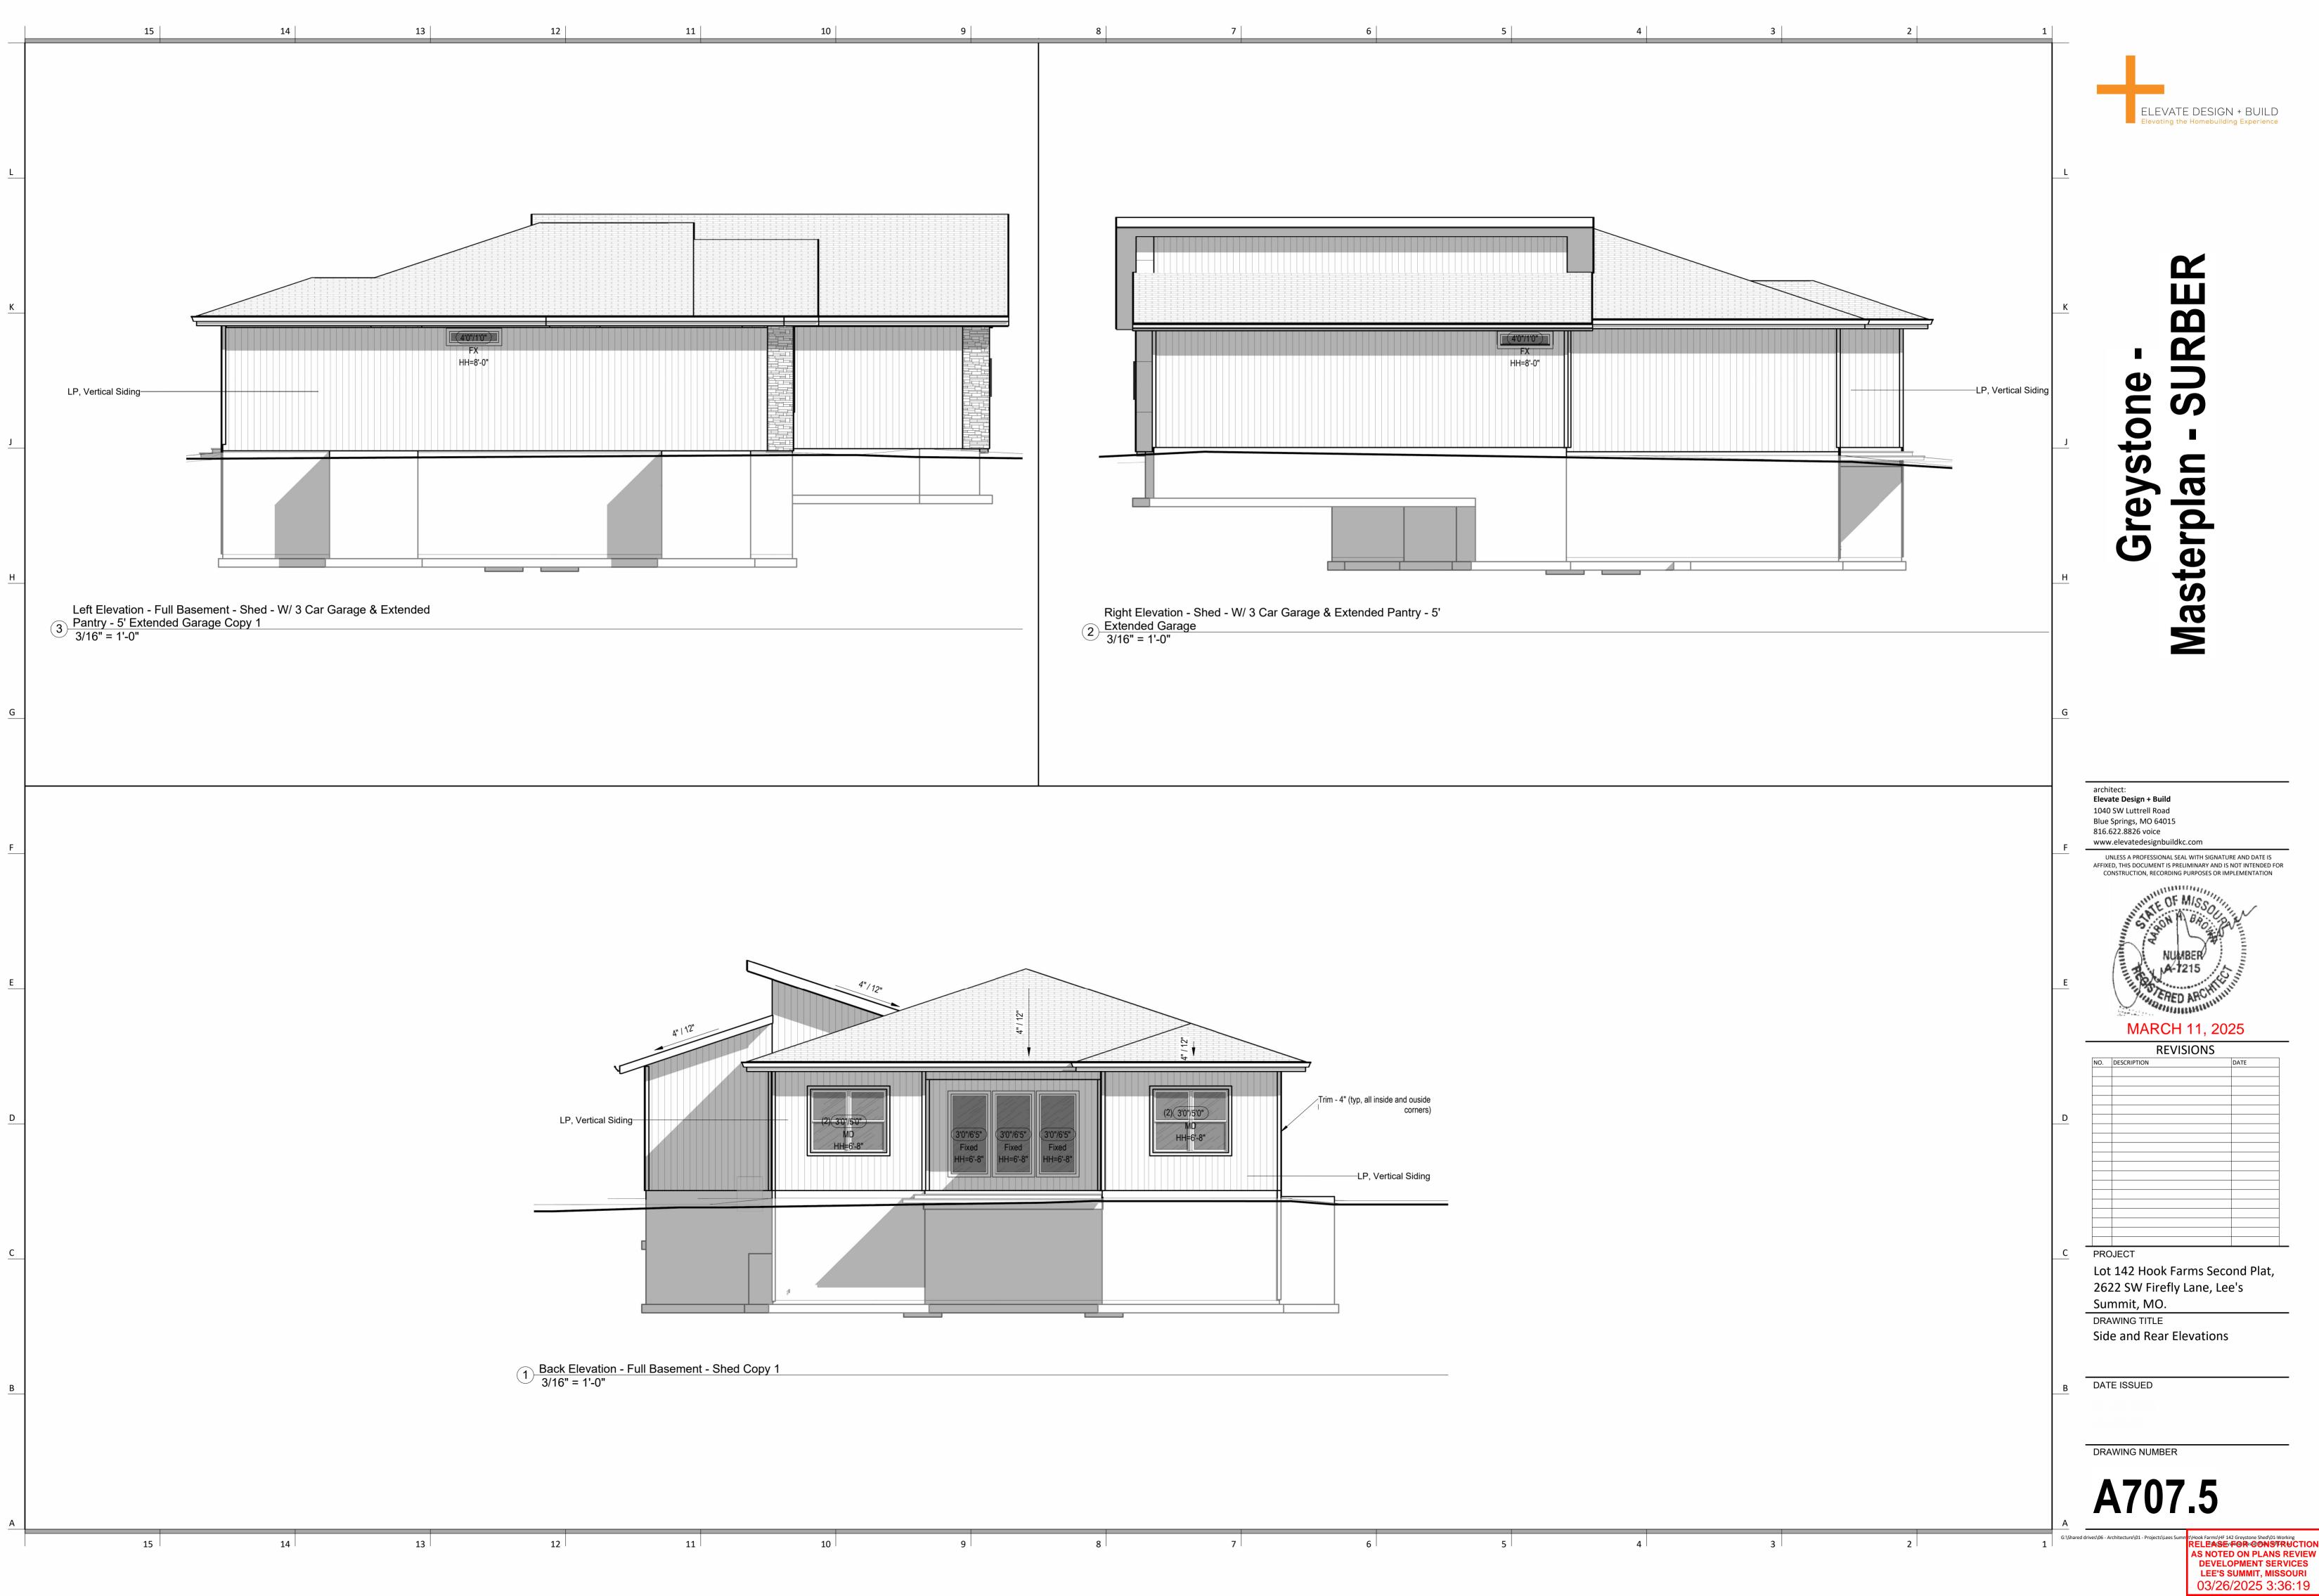

|

umr RELEASE FOR CONSTRUCTION AS NOTED ON PLANS REVIEW DEVELOPMENT SERVICES LEE'S SUMMIT, MISSOURI 03/26/2025 3:36:19





| Iualion Flan - I uli Dasement - W/ 5 Gai | Galage - M |
|------------------------------------------|------------|
| ry - 5' Extended Garage                  |            |
| - 11 0"                                  |            |

| 10 | 9 | 8 | 7 | 6 |  |
|----|---|---|---|---|--|
|    |   |   |   |   |  |





AS NOTED ON PLANS REVIEW DEVELOPMENT SERVICES LEE'S SUMMIT, MISSOURI 03/26/2025 3:36:19



| 4                                                                 | 3 | 2 | 1                          |