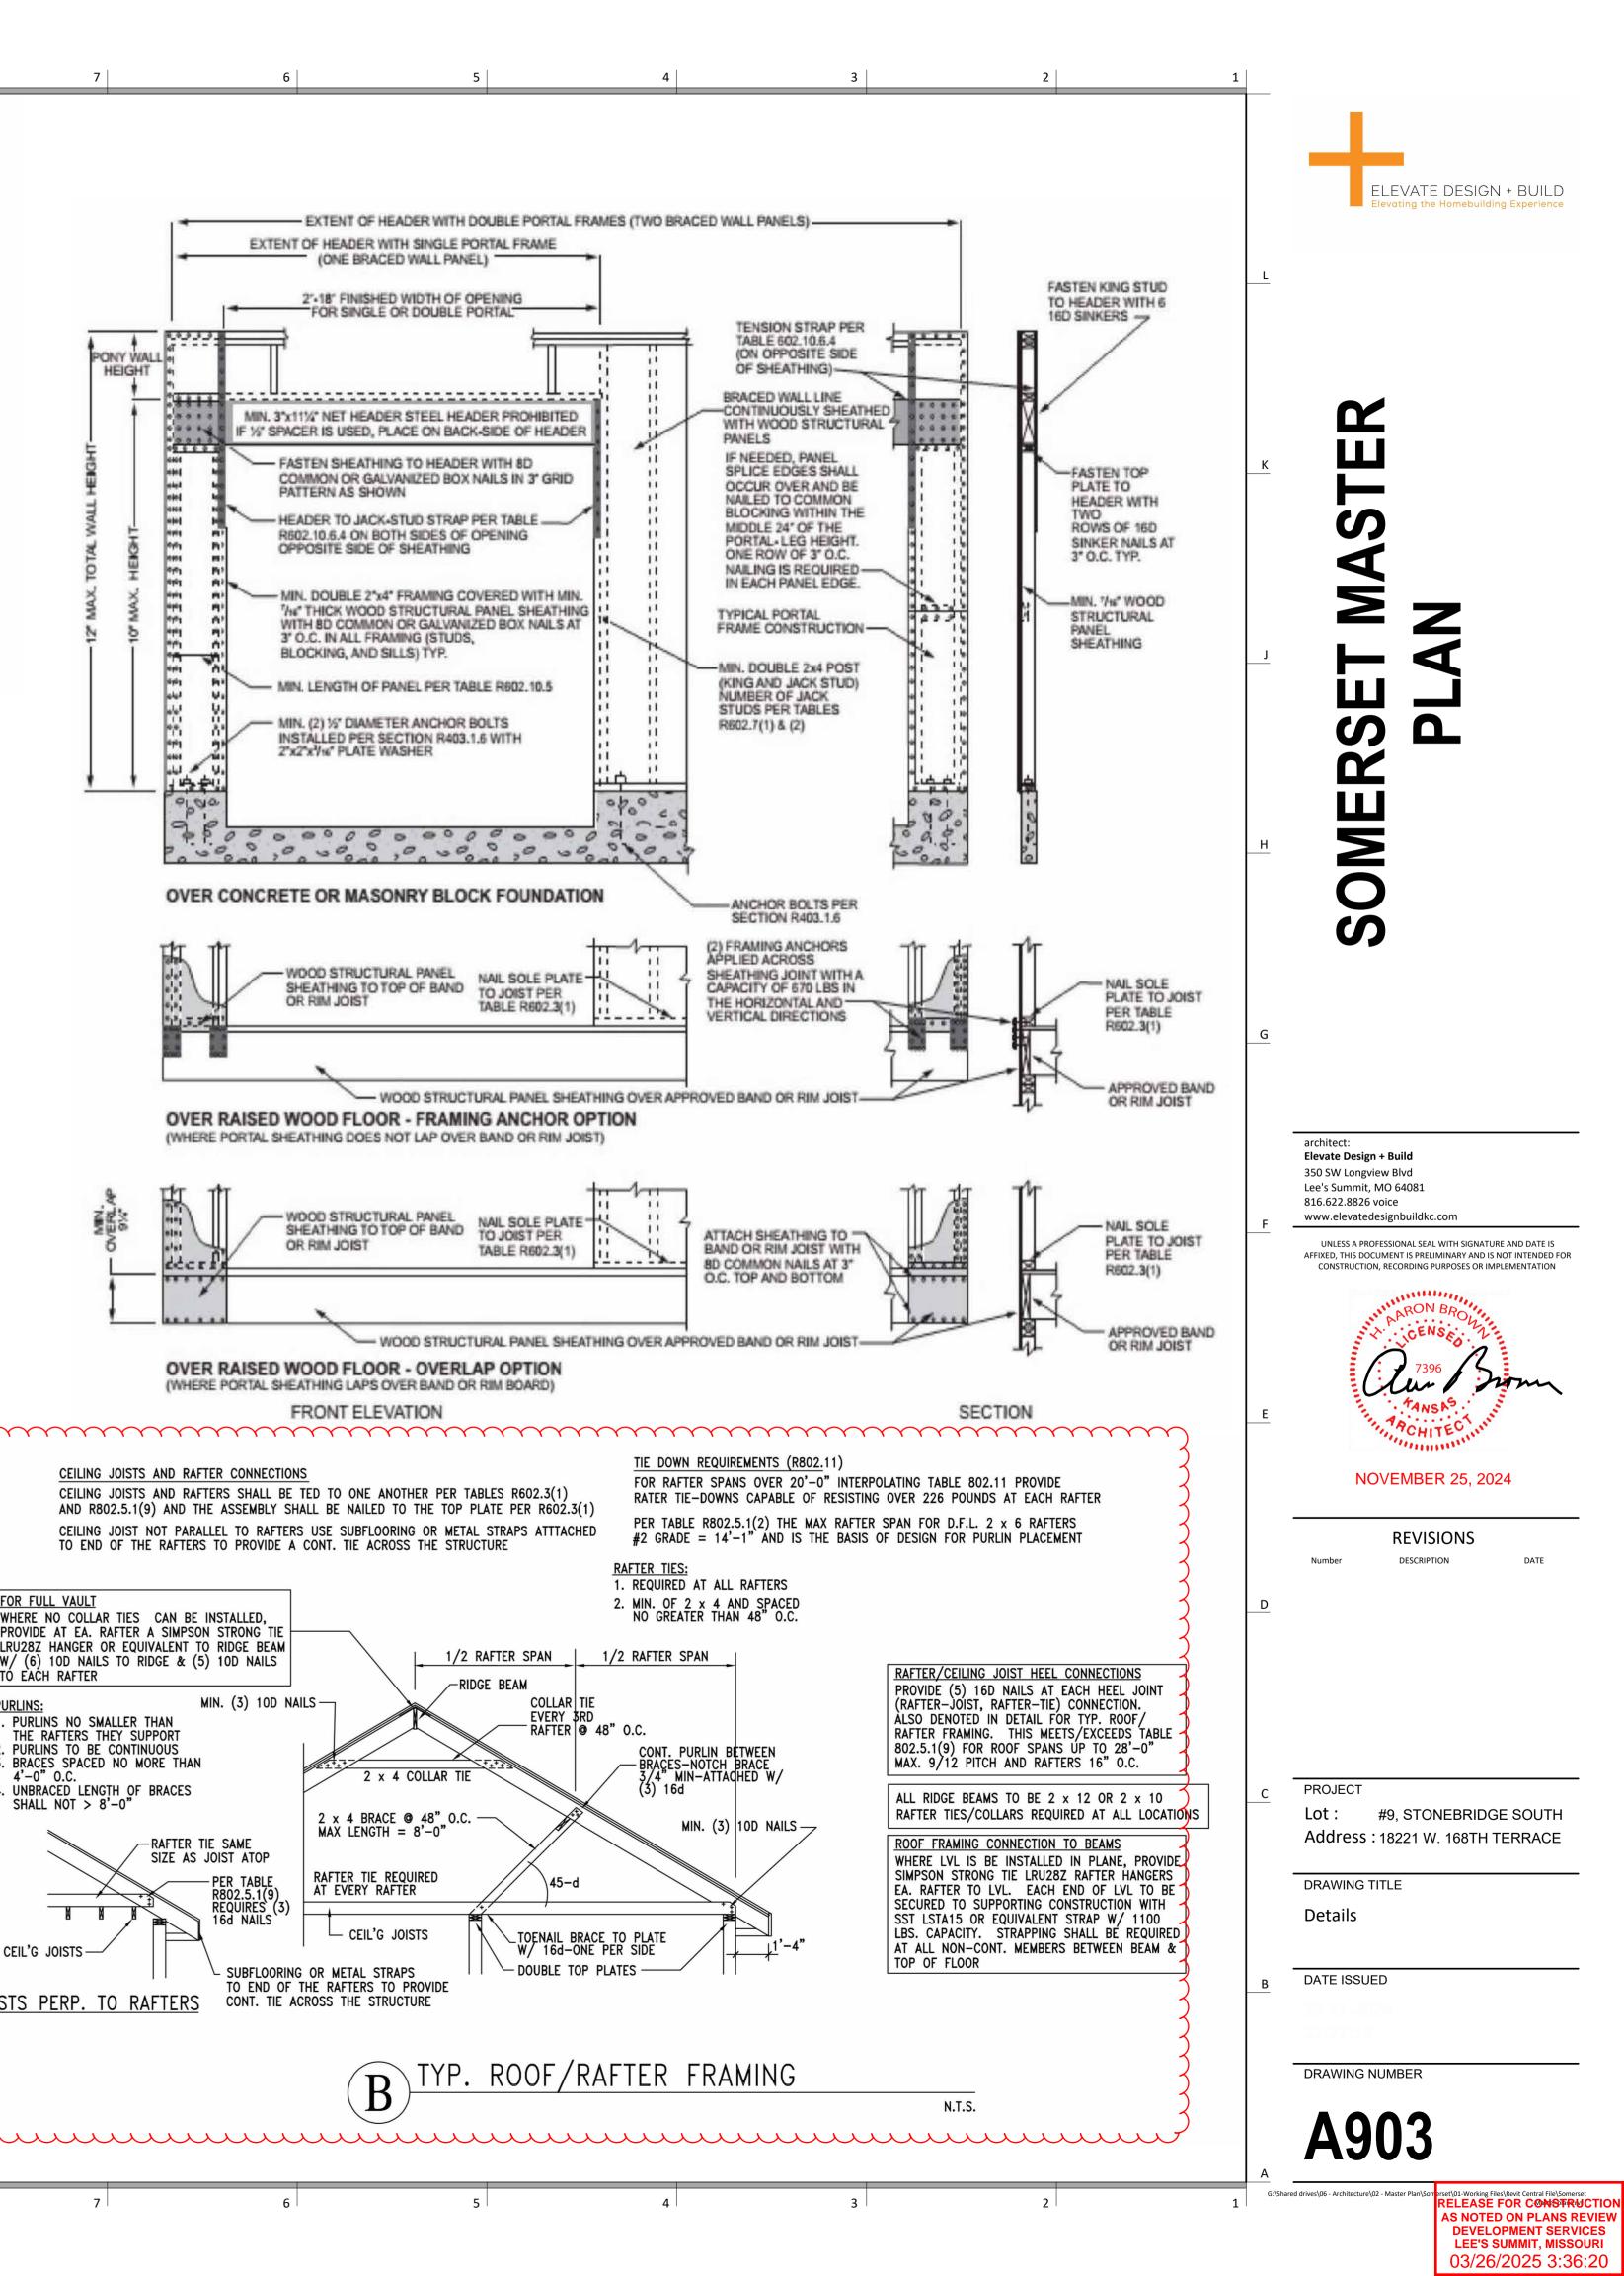

### <u>IRC 2018</u>

Ground Snow Load: Wind Speed: Topography Effects: Seismic Design Category: Damage From Weather: Frost Line Depth: 36 inches Fermite: Winter Design Temperature: Ice Barrier Underlayment: Flood Hazard: Air Freezing Index: Mean Annual Temperature: 55.5 F

- Moderate to Heavy 6 F 927 or less
- 1. Whole House Mechanical Ventilation System is required for any dwelling with air infiltration at a rate of less than 5 air changes per hour (at ACH50 standard R303.4). 2. Carbon monoxide detectors required (R315
- 3. Steel columns shall be minimum schedule 40 (R507.2) 4. Deck Ledger attachment to house shall be per
- Tables 507.9.1.3. 5. New provisions for attachment of rafters,
- trusses and roof beams. (R802.3 and R802 11) 6. Programmable thermostat required
- (N1103.1.1)
- 7. Air handlers shall be rated for Maximum 2% air leakage rate (N1103.2.2.1) 8. Building cavities used as return air plenums
- shall be sealed to prevent leakage across the thermal envelope. (N1103.2.3) 9. Certain hot water pipes shall be insulated
- (N1103.4) 10. All exhaust fans shall terminate to the building
- exterior (M1507.2) 11. Makeup air system required for kitchen exhaust hoods that exceed 400 CFM M1503.4
- 12. Building cavities in a thermal envelope wall (including the wall between the house and garage) shall not be used as return air plenums (unless the required insulation and air
- barrier are maintained) (M1601.1.1,#7.5) 13. An air handling system shall not serve both the living space and the garage (M1601.6) 14. A concrete-Encased grounding electrode
- ('UFER' Ground) connection complies with the requirments of the 2018 IRC Section E3608.1.2 in providing a connection with no less than the required minimum of steel. 15. Compliance with the requirments and show connection as needed for roof beam, trus,
- rafter, and girder connections for uplift per IRC 802 11 16. Garage Door Rating: DASMA 115 MPH Rated