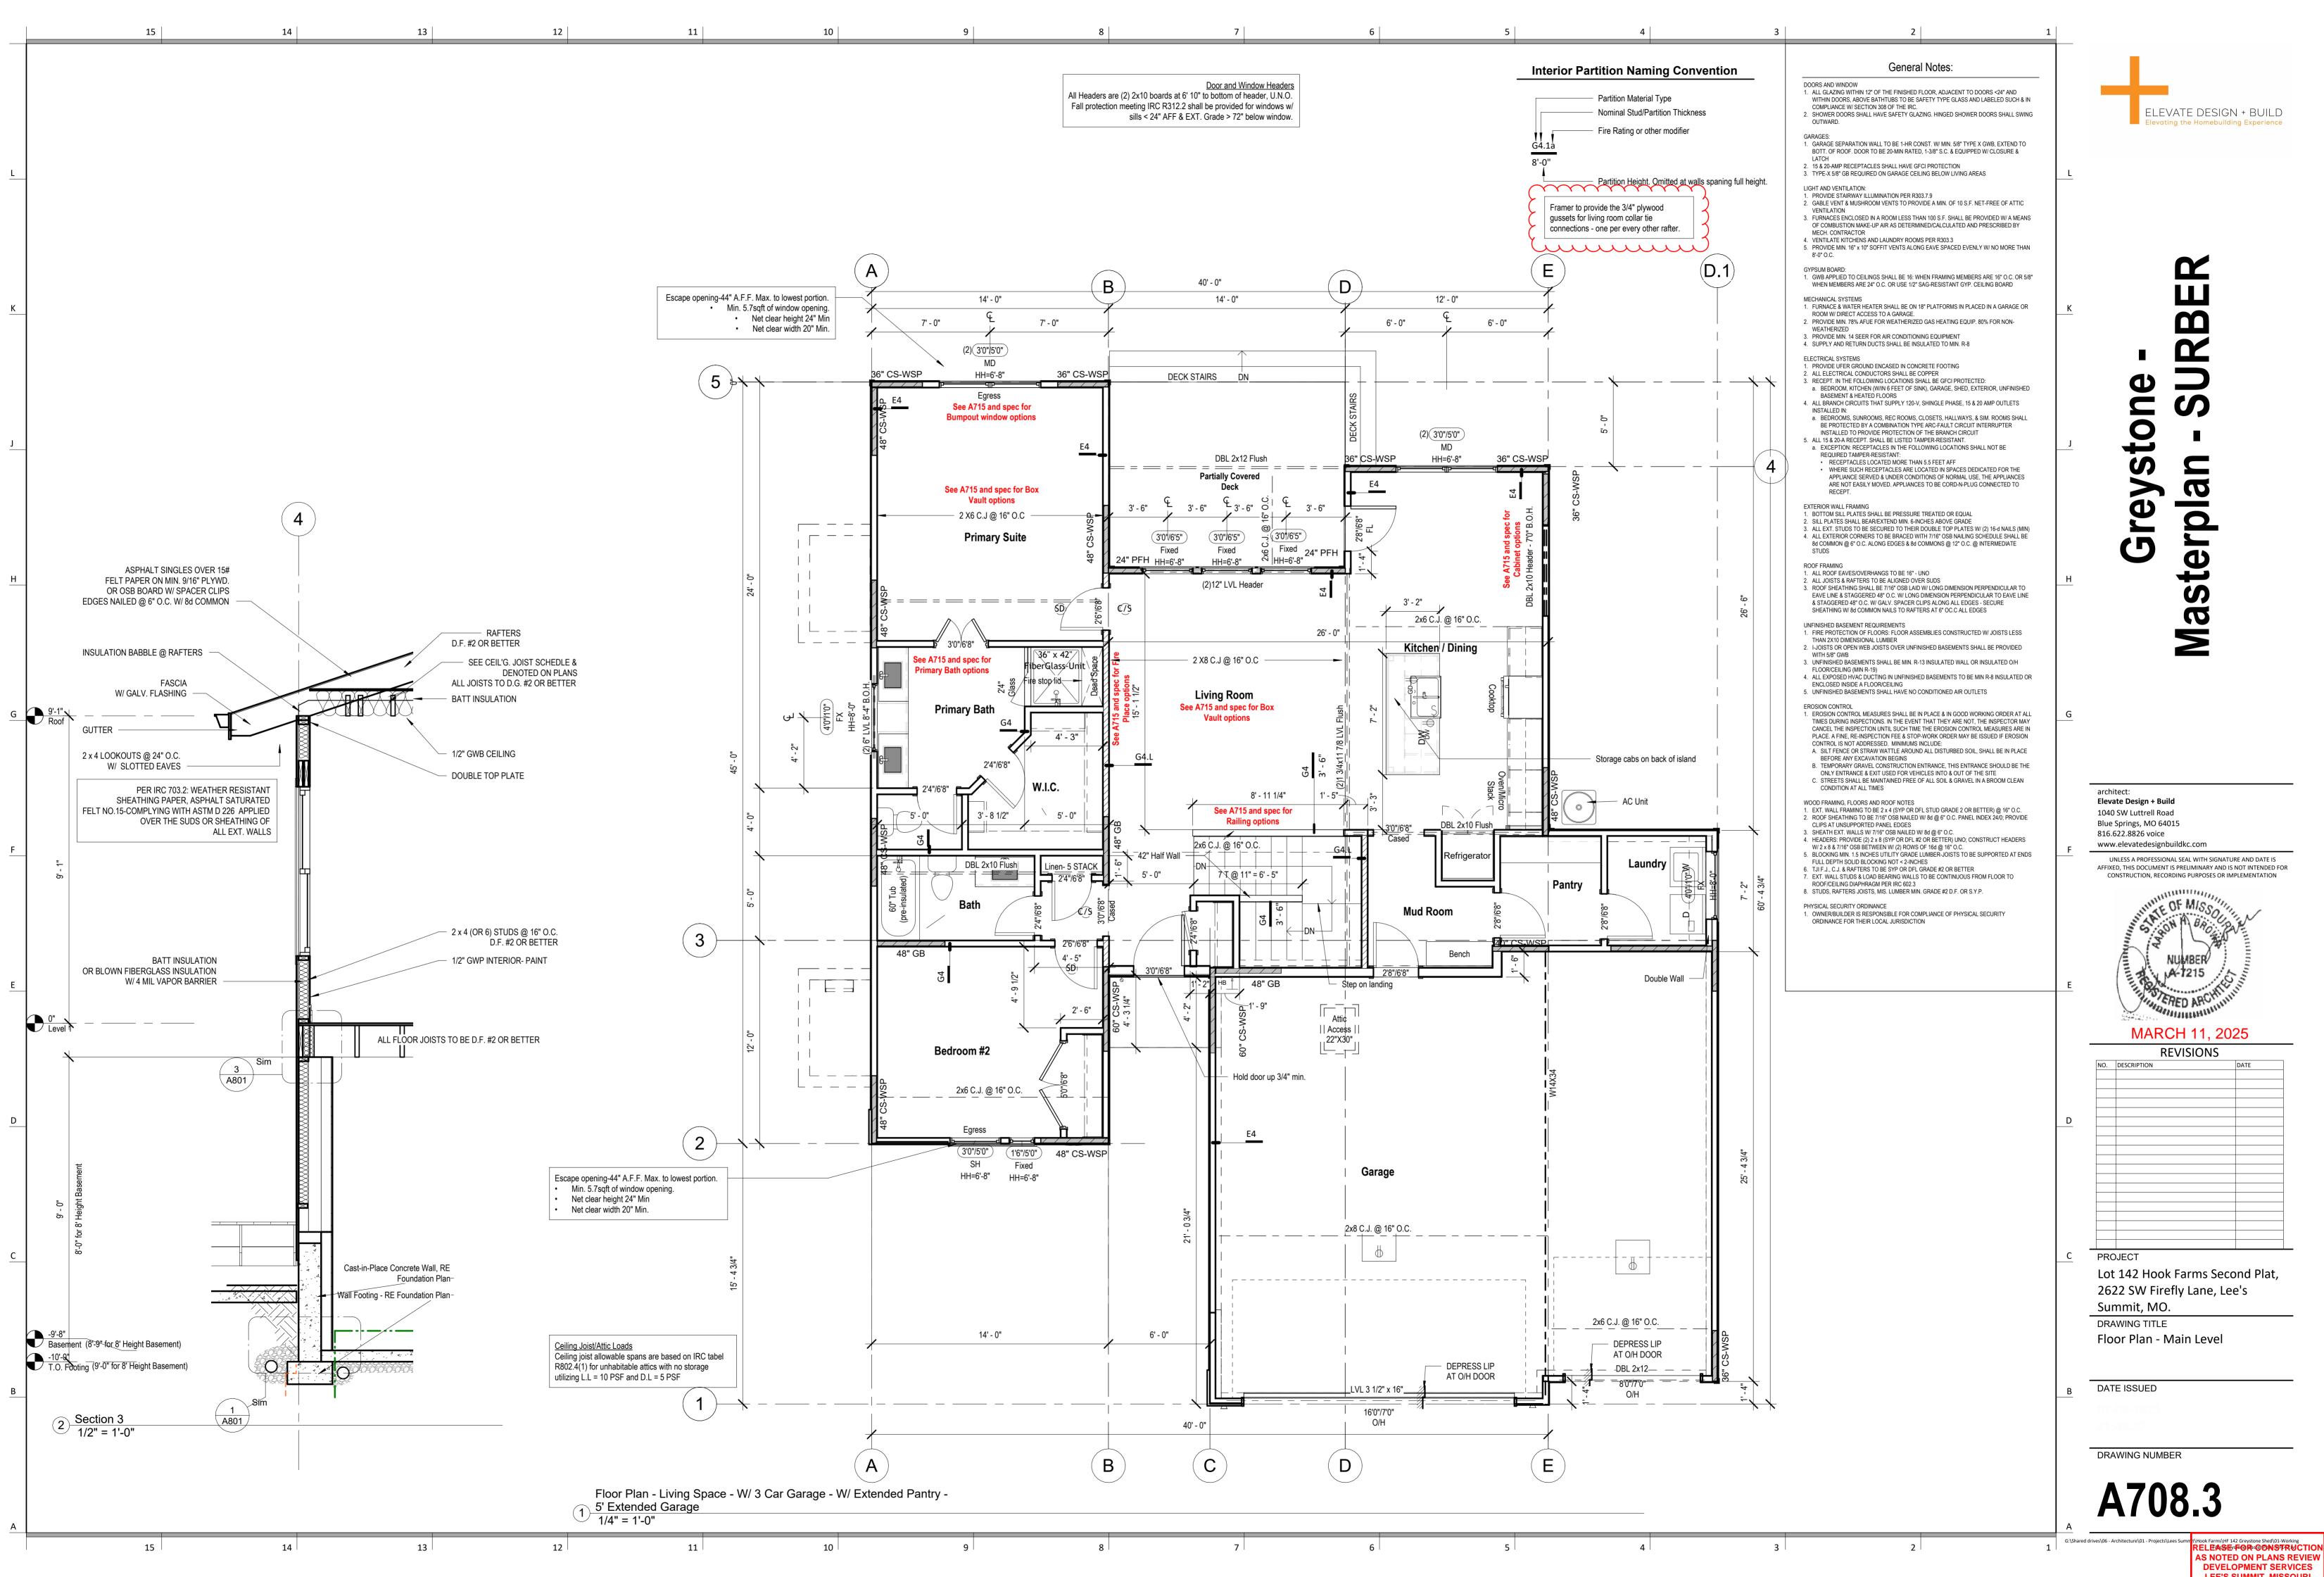

- Moderate to Heavy 6 F 927 or less
- 1. Whole House Mechanical Ventilation System is required for any dwelling with air infiltration at a rate of less than 5 air changes per hour (at ACH50 standard R303.4). 2. Carbon monoxide detectors required (R315
- 3. Steel columns shall be minimum schedule 40 (R507.2) 4. Deck Ledger attachment to house shall be per
- Tables 507.9.1.3. 5. New provisions for attachment of rafters,
- trusses and roof beams. (R802.3 and R802 11) 6. Programmable thermostat required
- (N1103.1.1)
- 7. Air handlers shall be rated for Maximum 2% air leakage rate (N1103.2.2.1) 8. Building cavities used as return air plenums
- shall be sealed to prevent leakage across the thermal envelope. (N1103.2.3) 9. Certain hot water pipes shall be insulated
- (N1103.4) 10. All exhaust fans shall terminate to the building
- exterior (M1507.2) 11. Makeup air system required for kitchen exhaust hoods that exceed 400 CFM M1503.4
- 12. Building cavities in a thermal envelope wall (including the wall between the house and garage) shall not be used as return air plenums (unless the required insulation and air
- barrier are maintained) (M1601.1.1,#7.5) 13. An air handling system shall not serve both the living space and the garage (M1601.6) 14. A concrete-Encased grounding electrode
- ('UFER' Ground) connection complies with the requirments of the 2018 IRC Section E3608.1.2 in providing a connection with no less than the required minimum of steel. 15. Compliance with the requirments and show connection as needed for roof beam, trus,
- rafter, and girder connections for uplift per IRC 802 11 16. Garage Door Rating: DASMA 115 MPH Rated