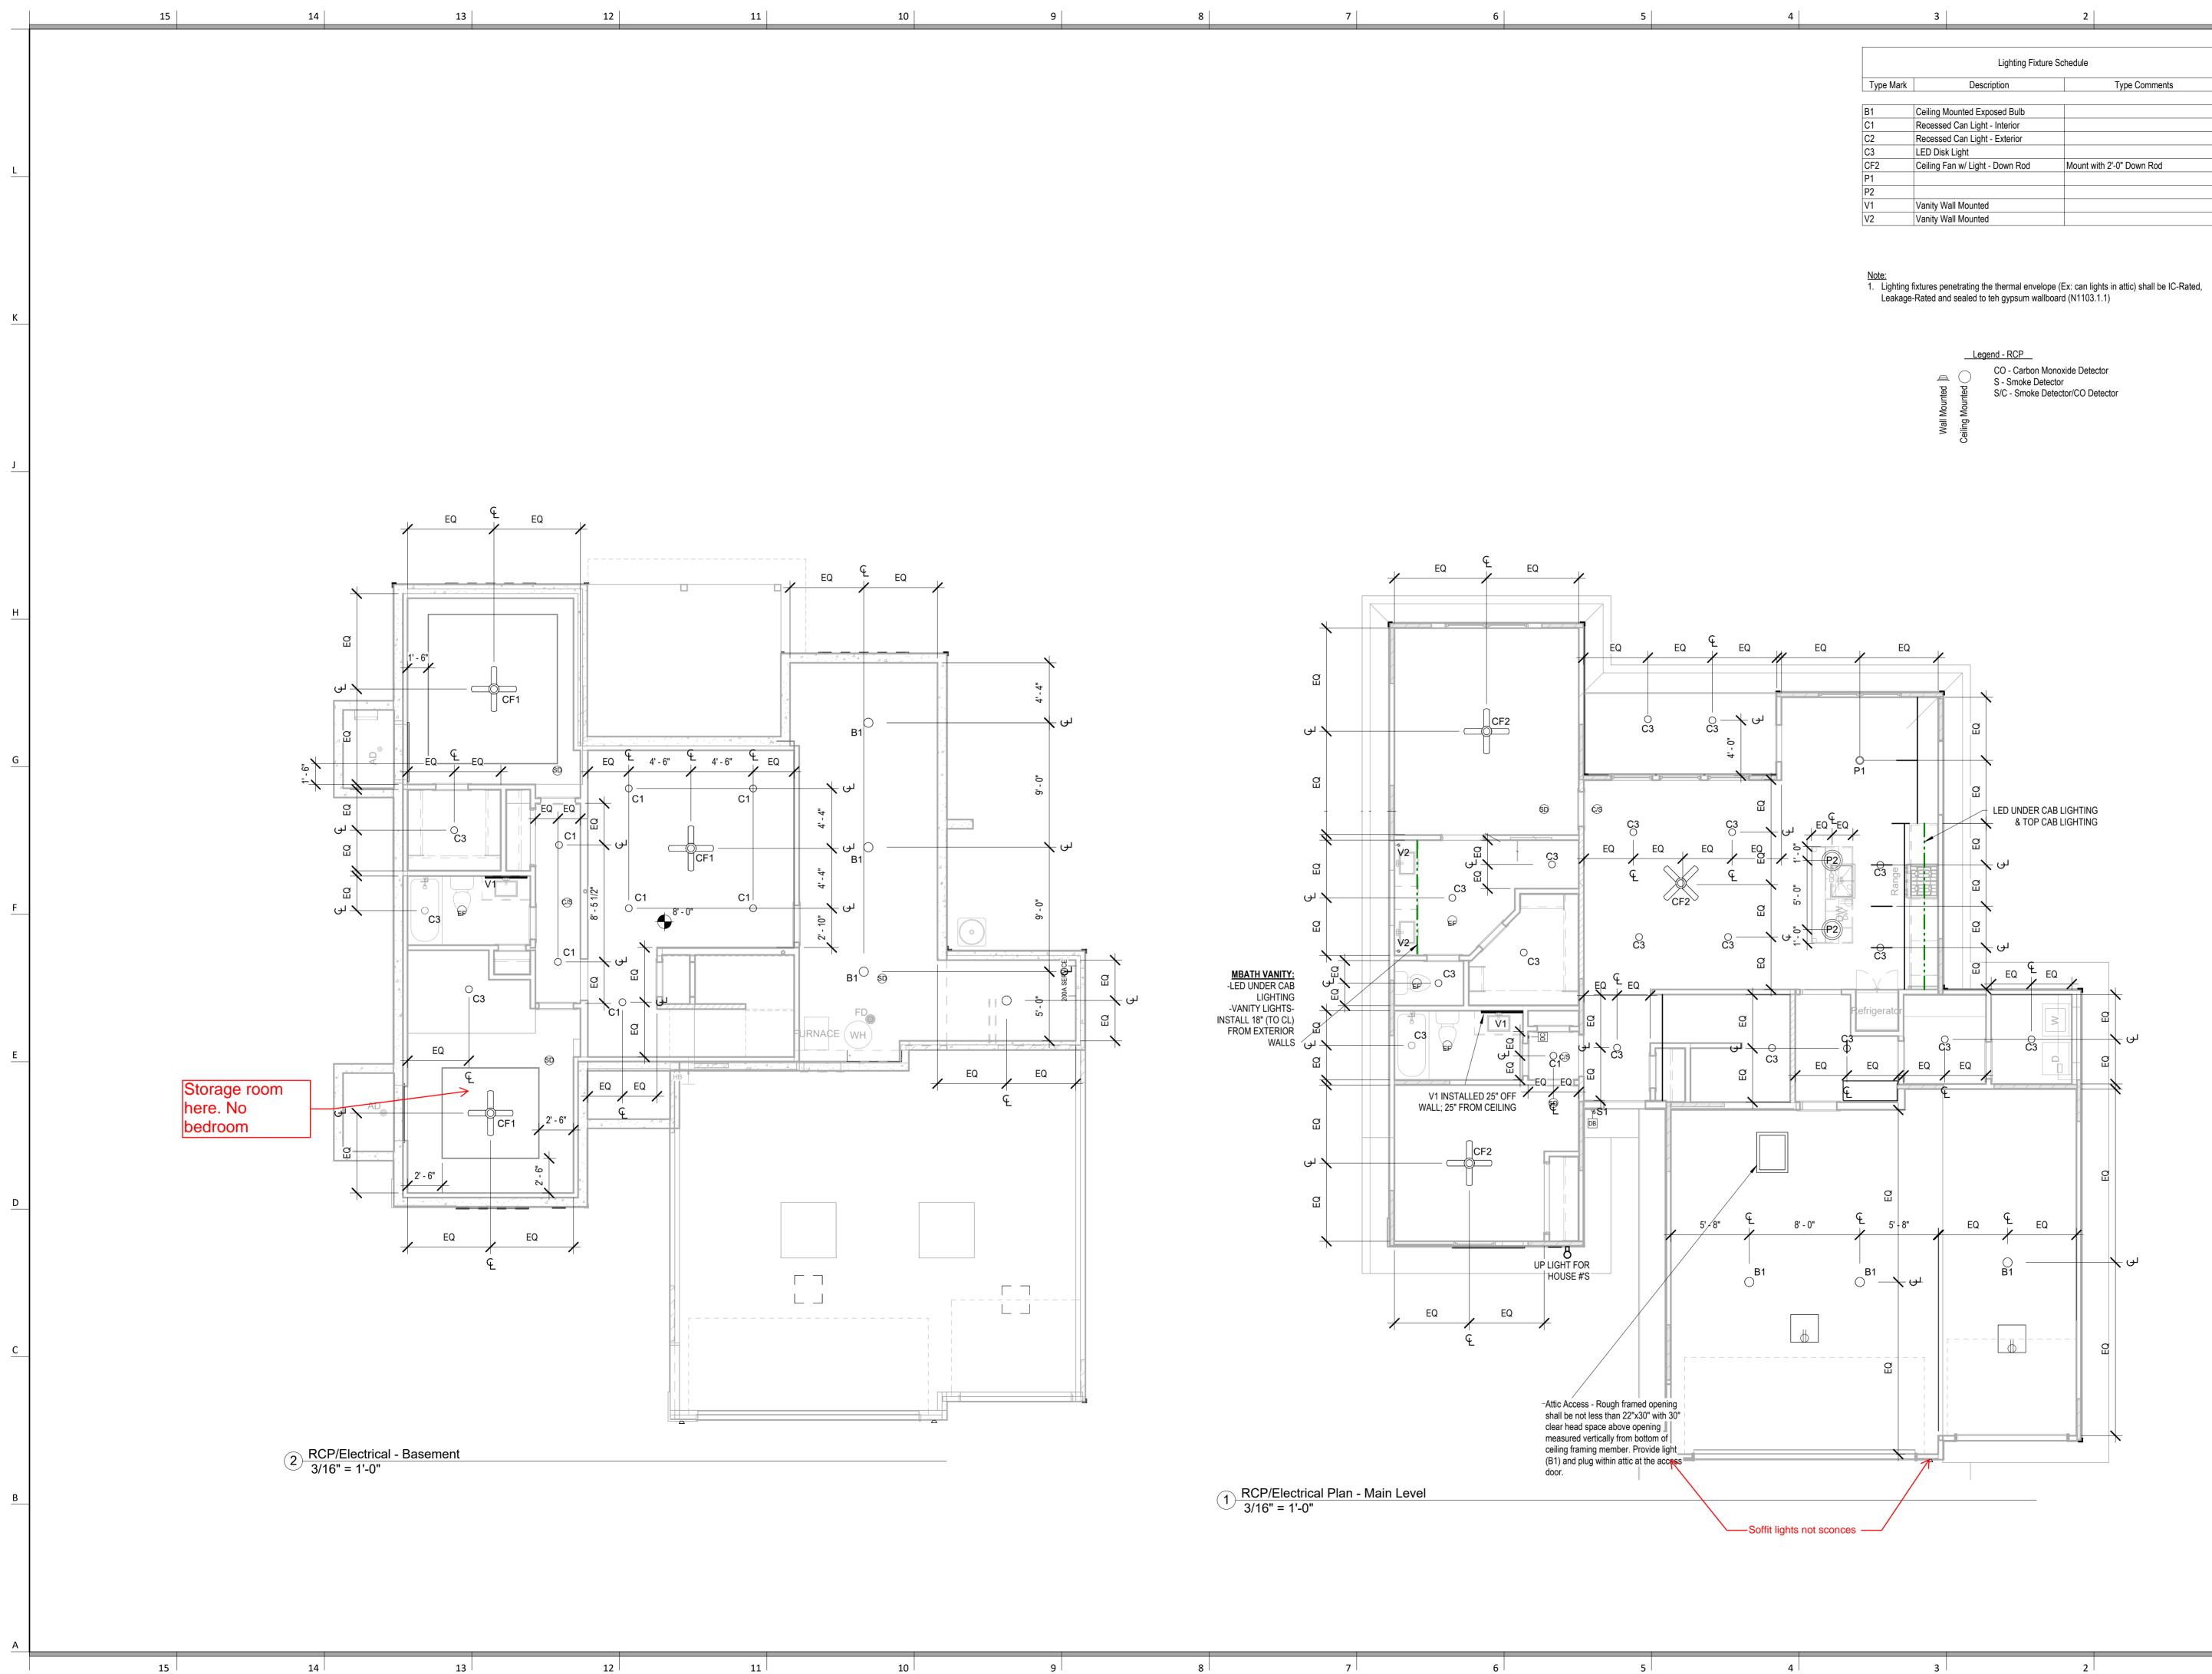

LEE'S SUMMIT, MISSOURI 03/26/2025 3:36:19

0.000

5

2 x 4 COLLAR

D

1

| Lighting Fixture Schedule |                                 |                           |  |  |  |  |
|---------------------------|---------------------------------|---------------------------|--|--|--|--|
| Type Mark                 | Description                     | Type Comments             |  |  |  |  |
|                           |                                 |                           |  |  |  |  |
| 31                        | Ceiling Mounted Exposed Bulb    |                           |  |  |  |  |
| C1                        | Recessed Can Light - Interior   |                           |  |  |  |  |
| C2                        | Recessed Can Light - Exterior   |                           |  |  |  |  |
| C3                        | LED Disk Light                  |                           |  |  |  |  |
| CF2                       | Ceiling Fan w/ Light - Down Rod | Mount with 2'-0" Down Rod |  |  |  |  |
| 21                        |                                 |                           |  |  |  |  |
| 2                         |                                 |                           |  |  |  |  |
| /1                        | Vanity Wall Mounted             |                           |  |  |  |  |
| /2                        | Vanity Wall Mounted             |                           |  |  |  |  |