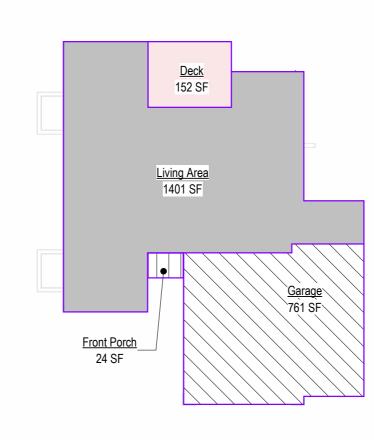

ALIGN ALIGN TWO WALLS OR

 $\prec$ 

DIMENSION

SYMBOL

Area - W/ Extended pantry Name

Area

766 SF

1401 SF

2168 SF

399 SF

152 SF

24 SF

761 SF

1336 SF

Basement Finished Living Area

Basement Unfinished Deck Front Porch Garage