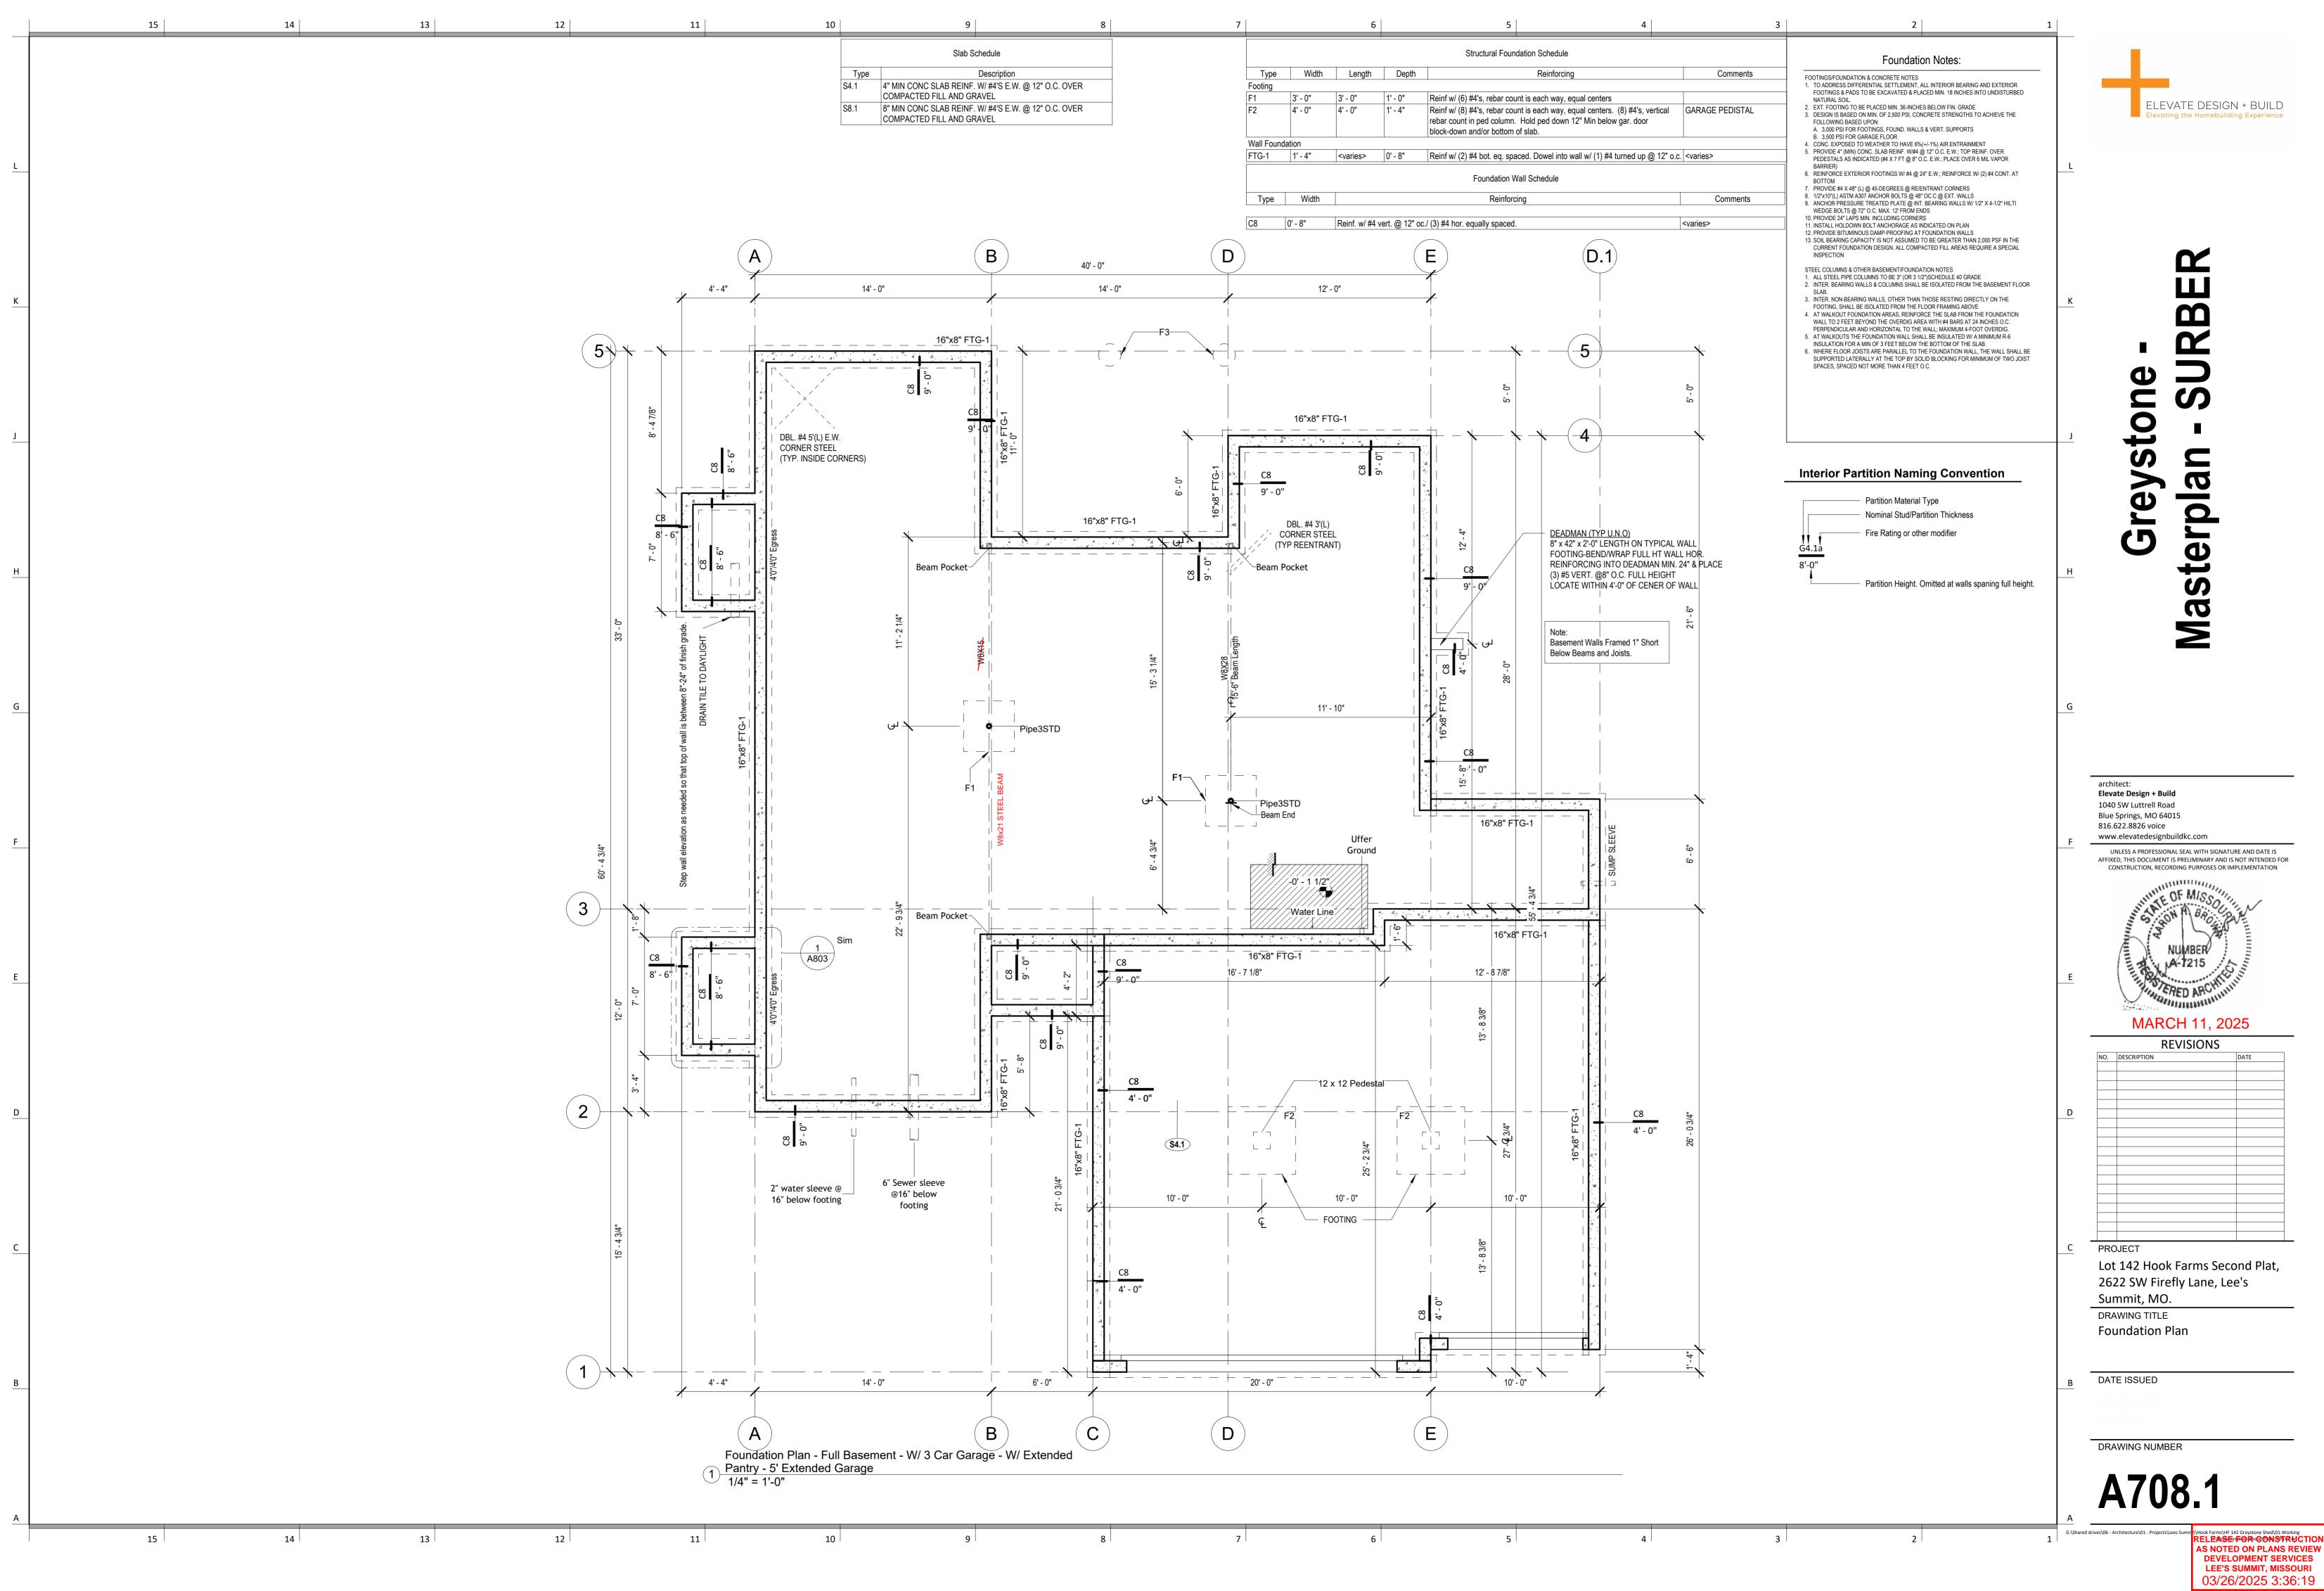

umr RELEASE FOR CONSTRUCTION AS NOTED ON PLANS REVIEW DEVELOPMENT SERVICES LEE'S SUMMIT, MISSOURI 03/26/2025 3:36:19

| Iualion Flan - I uli Dasement - W/ 5 Gai | Galage - M |
|------------------------------------------|------------|
| ry - 5' Extended Garage                  |            |
| - 11 0"                                  |            |