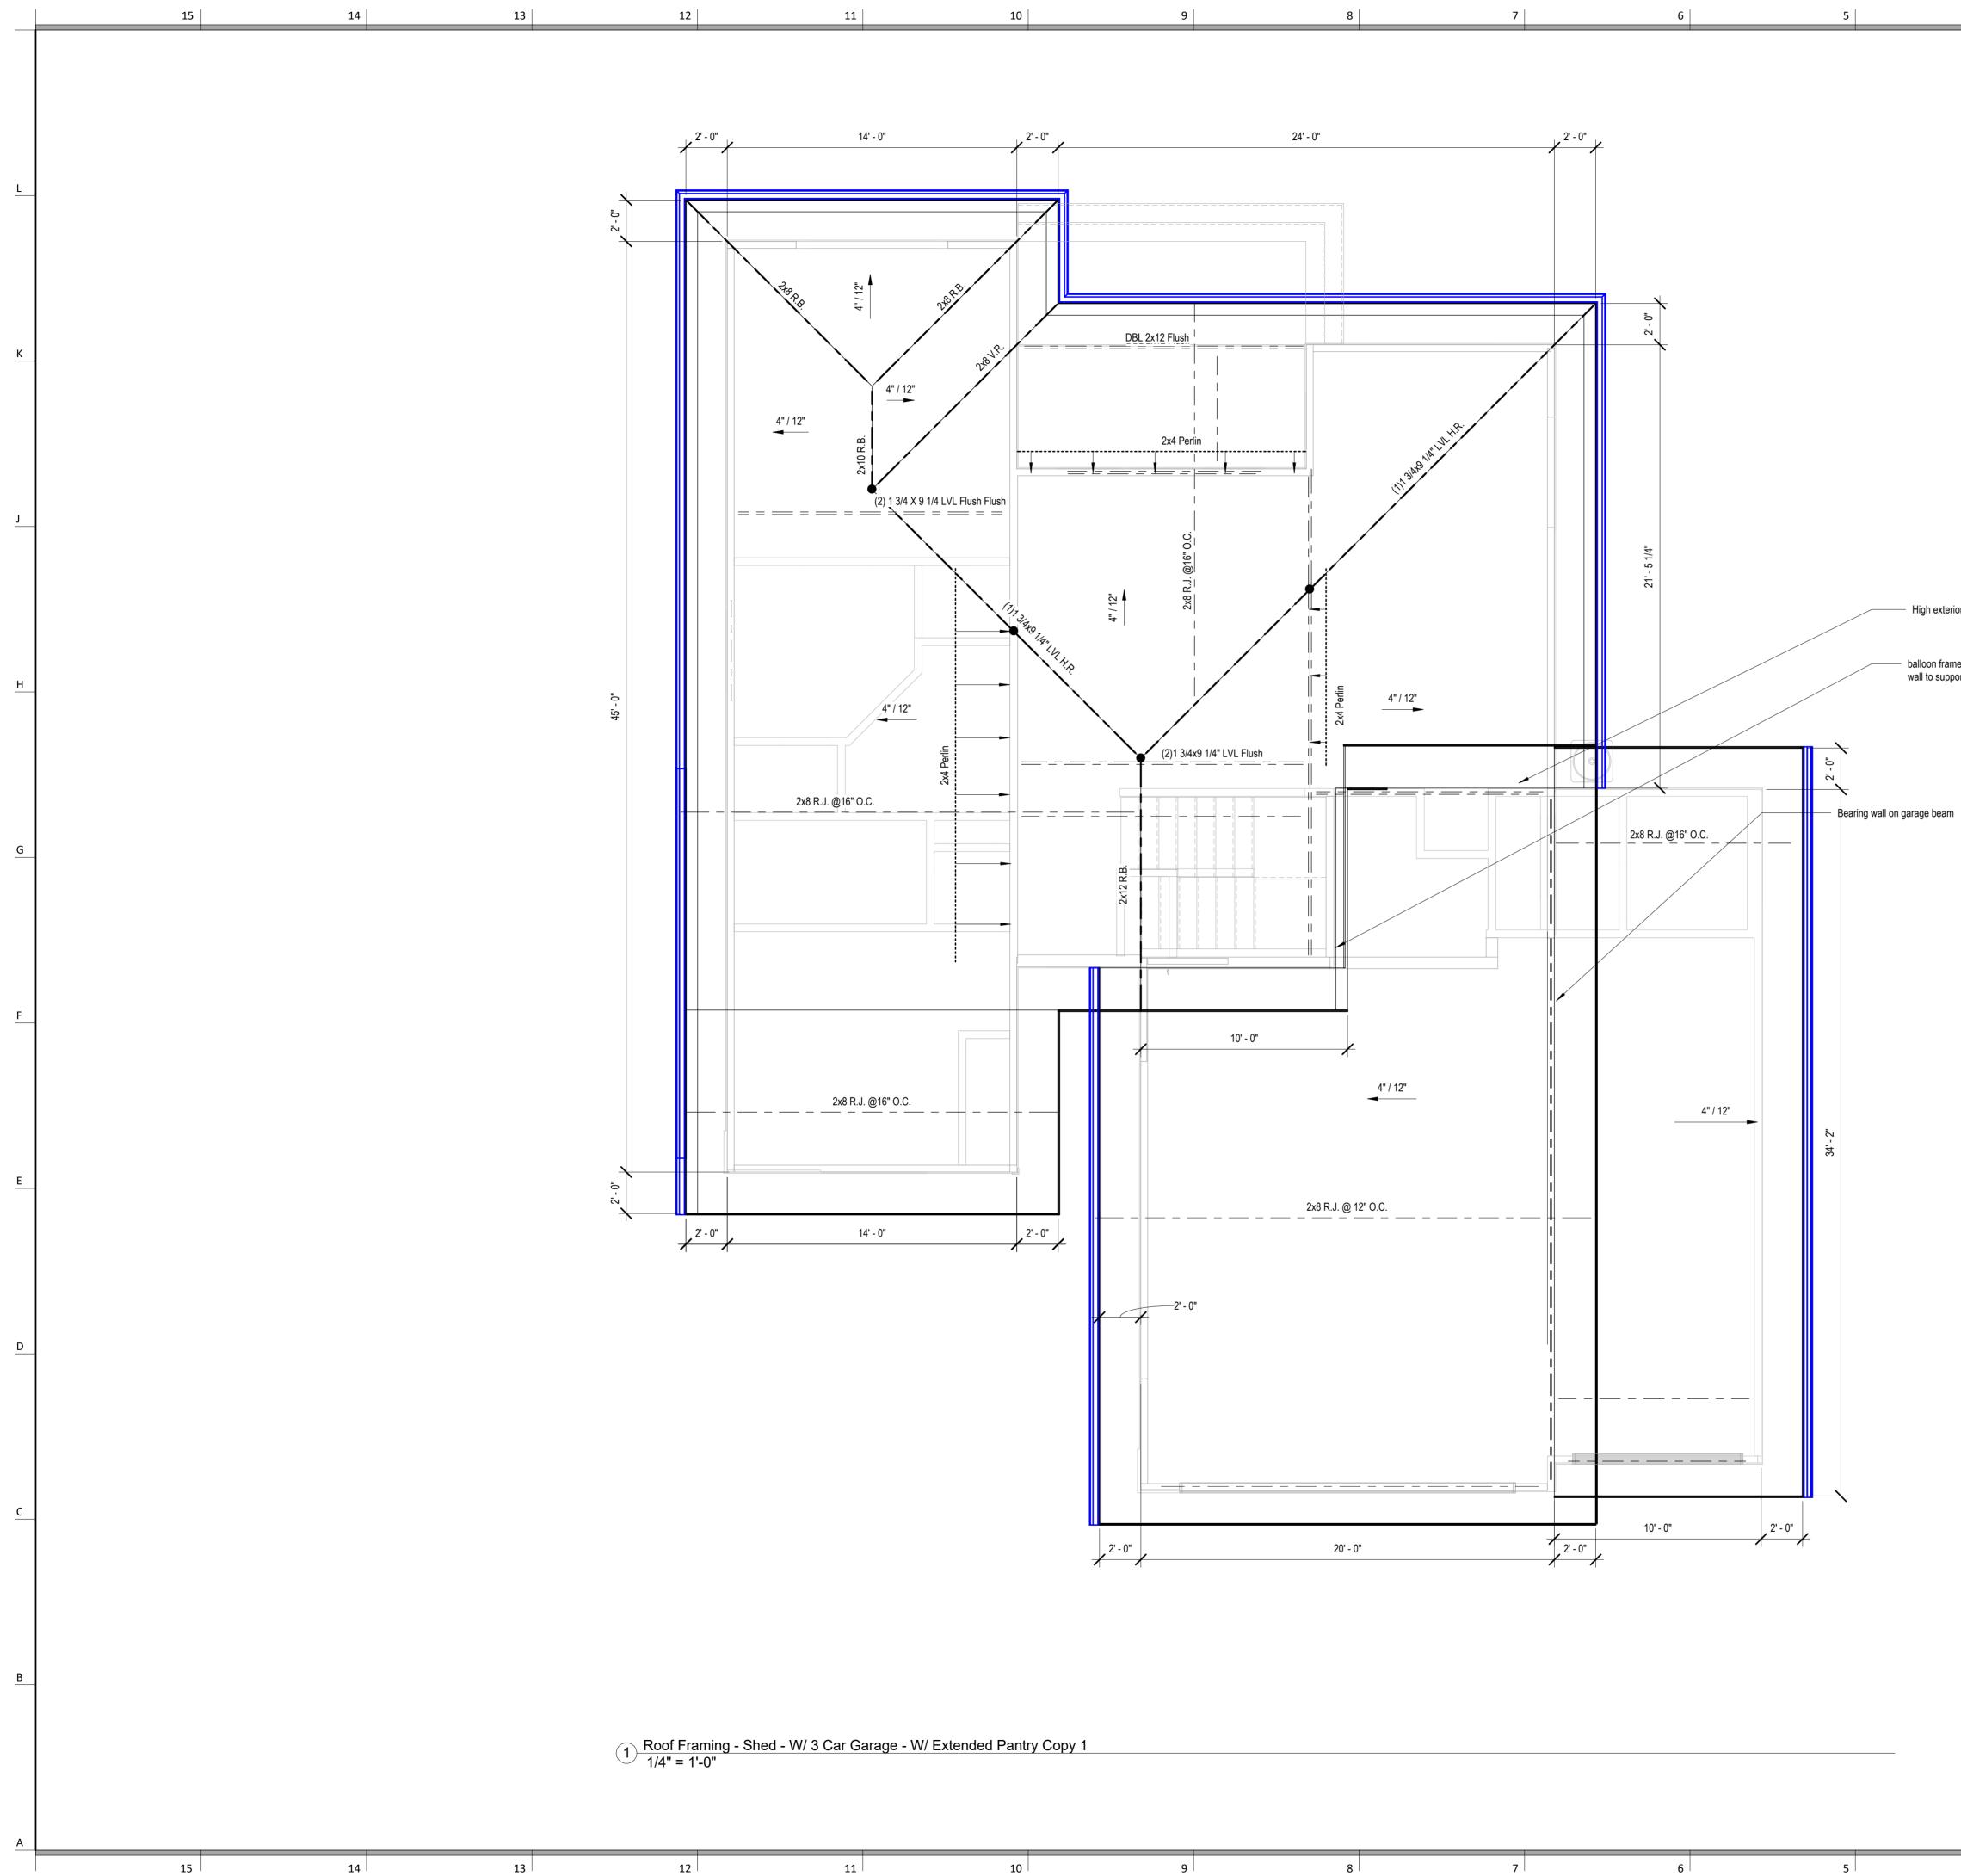

| 10 | 9 | 8 | 7 | 6 |  |
|----|---|---|---|---|--|
|    |   |   |   |   |  |

AS NOTED ON PLANS REVIEW DEVELOPMENT SERVICES LEE'S SUMMIT, MISSOURI 03/26/2025 3:36:19

| 4                                                                 | 3 | 2 | 1                          |                                                                                                                                                                                                                                                                                                                         |
|-------------------------------------------------------------------|---|---|----------------------------|-------------------------------------------------------------------------------------------------------------------------------------------------------------------------------------------------------------------------------------------------------------------------------------------------------------------------|
|                                                                   |   |   | <u>L</u>                   | ELEVATE DESIGN + BUILD<br>Elevating the Homebuilding Experience                                                                                                                                                                                                                                                         |
| erior wall sits on beam below<br>ame interior<br>pport roof split |   |   | K<br>                      | Greystone -<br>Masterplan - SURBER                                                                                                                                                                                                                                                                                      |
|                                                                   |   |   | E<br>1<br>B<br>8<br>F      | rchitect:<br>levate Design + Build<br>040 SW Luttrell Road<br>lue Springs, MO 64015<br>16.622.8826 voice<br>www.elevatedesignbuildkc.com<br>UNLESS A PROFESSIONAL SEAL WITH SIGNATURE AND DATE IS<br>FFIXED, THIS DOCUMENT IS PRELIMINARY AND IS NOT INTENDED FOR<br>CONSTRUCTION, RECORDING PURPOSES OR IMPLEMENTATION |
|                                                                   |   |   |                            | MARCH 11, 2025<br>REVISIONS                                                                                                                                                                                                                                                                                             |
|                                                                   |   |   | L<br>2<br>5<br>C<br>F<br>B | PROJECT<br>Ot 142 Hook Farms Second Plat,<br>2622 SW Firefly Lane, Lee's<br>50mmit, MO.<br>PRAWING TITLE<br>Roof Plan<br>DATE ISSUED<br>PRAWING NUMBER                                                                                                                                                                  |

A708.5 G:\Shared drives\06 - Architecture\01 - Projects\Lees Summ RELEASEVFOR:@@NSTRUCTION AS NOTED ON PLANS REVIEW DEVELOPMENT SERVICES LEE'S SUMMIT, MISSOURI 03/26/2025 3:36:19

\_\_\_\_\_

LEE'S SUMMIT, MISSOURI 03/26/2025 3:36:19