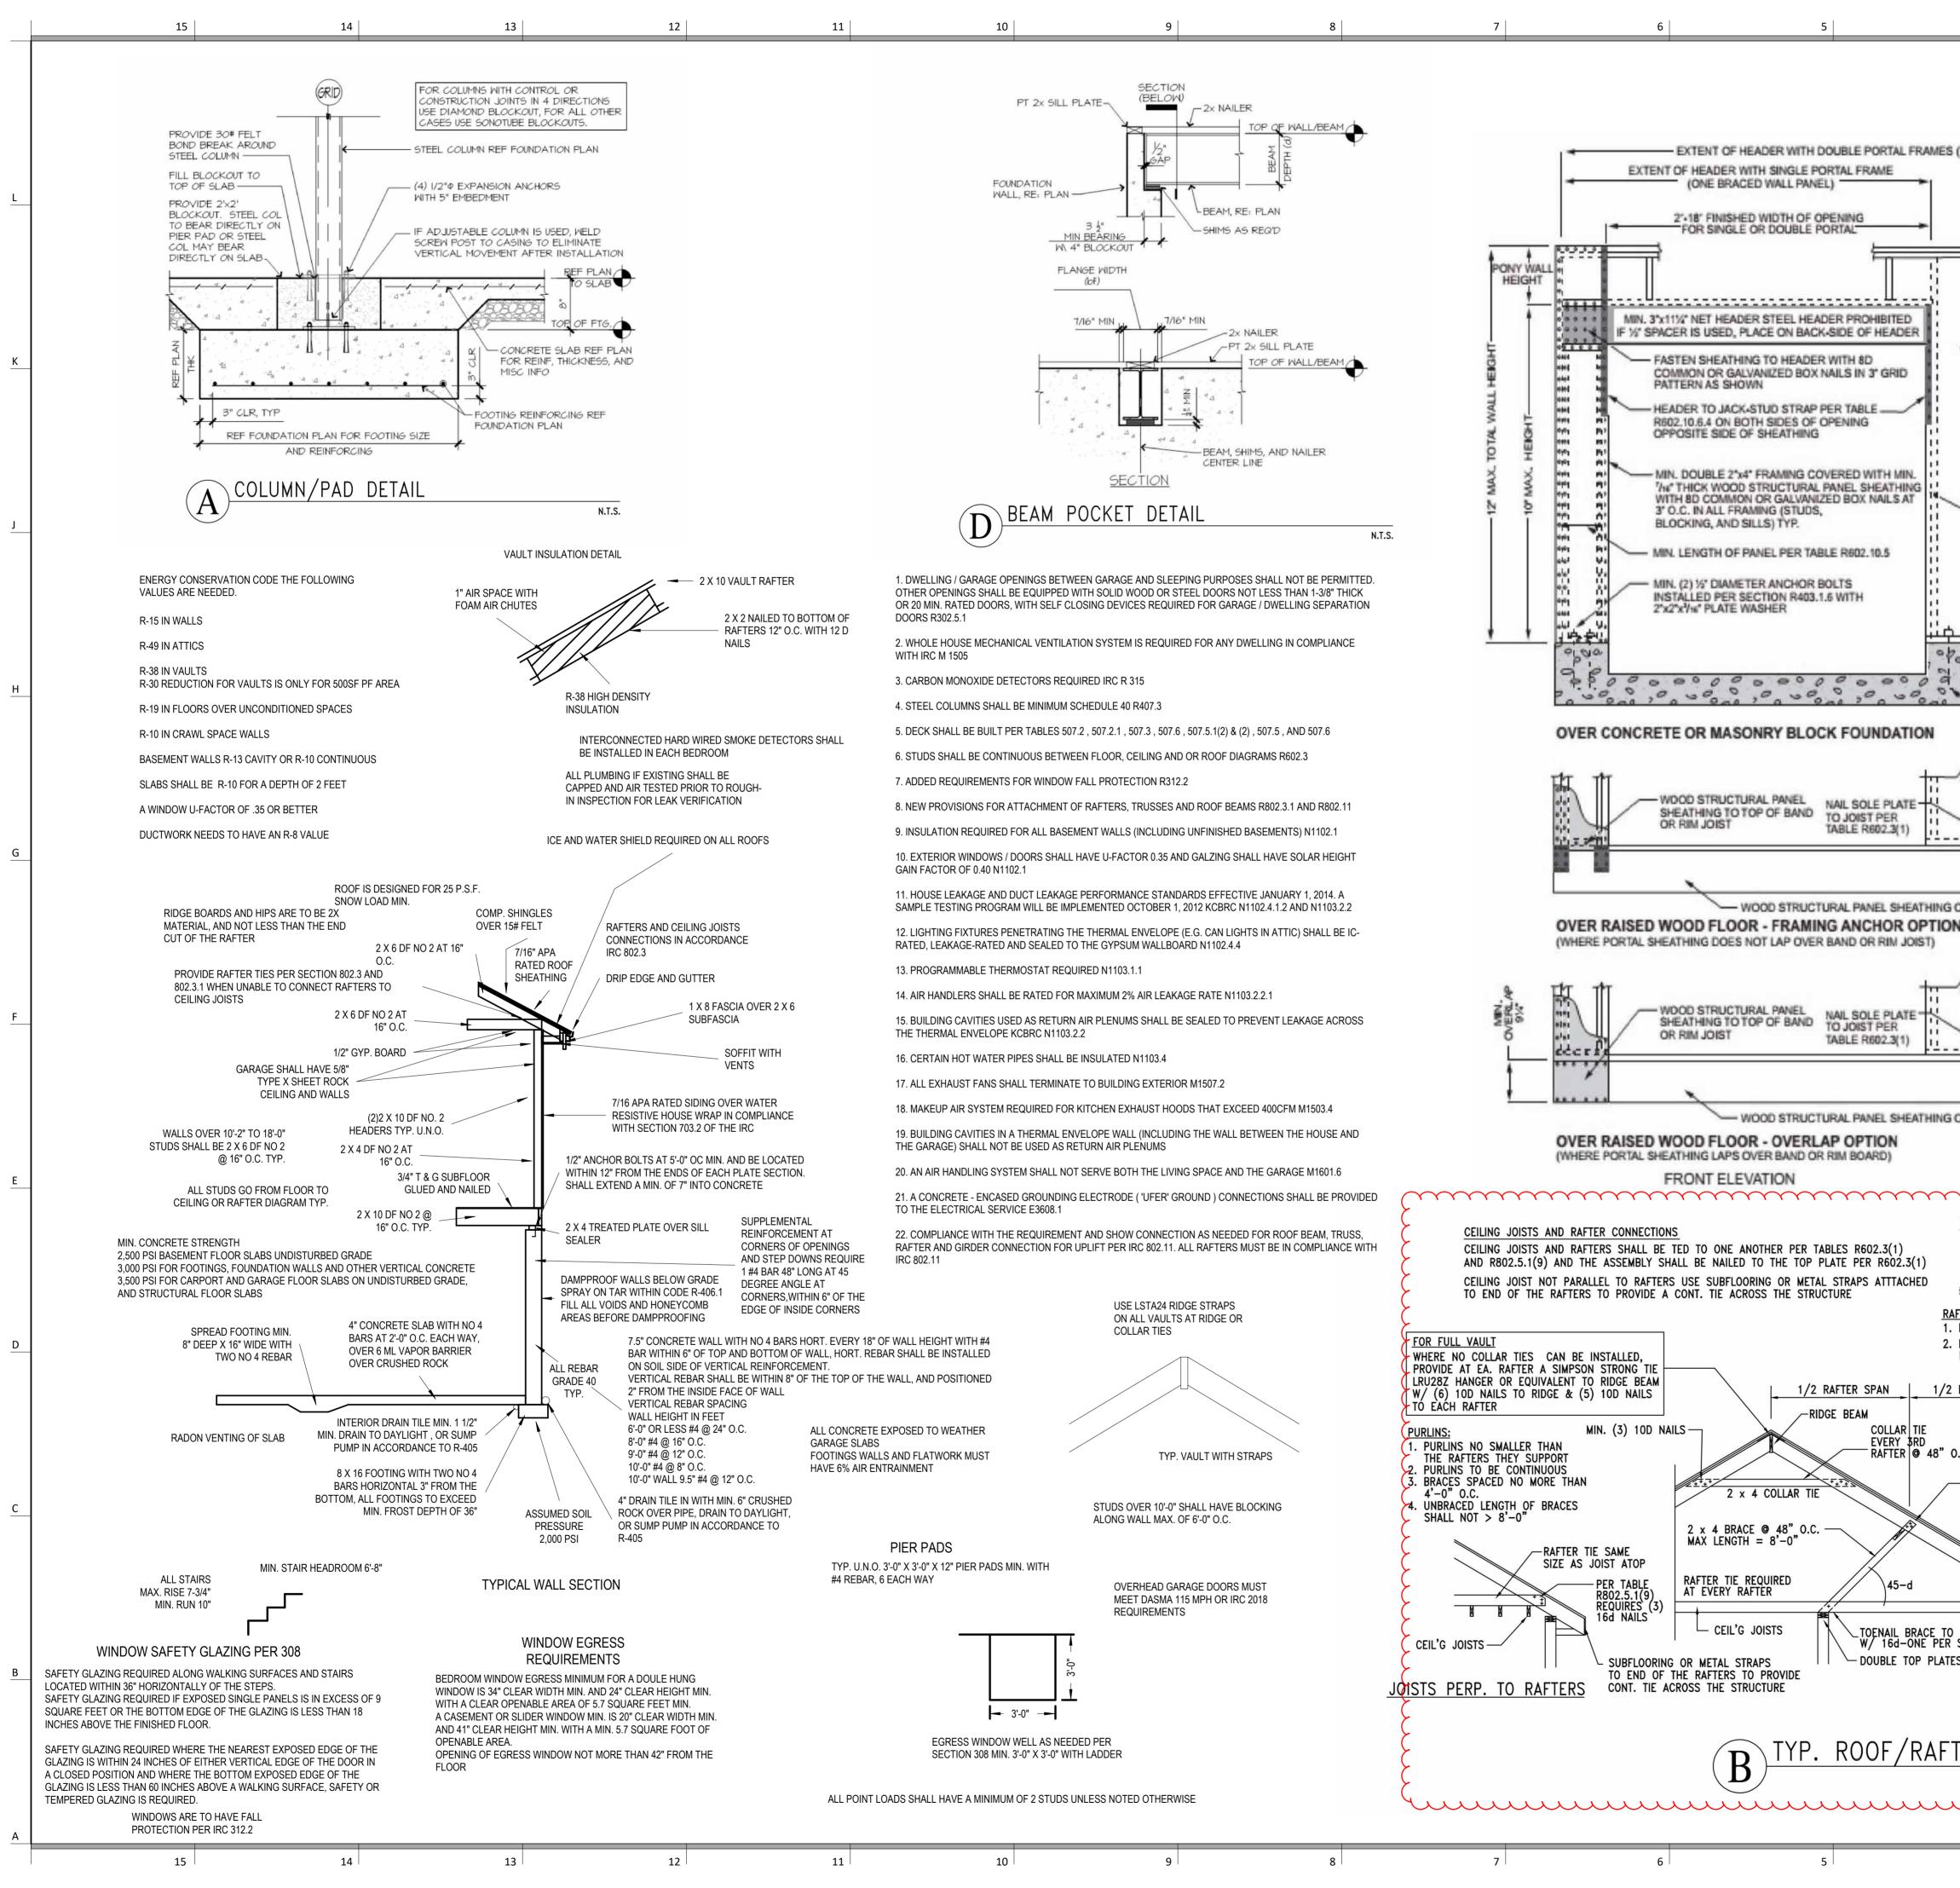

### <u>IRC 2018</u>

Ground Snow Load: Wind Speed: Topography Effects: Seismic Design Category: Damage From Weather: Frost Line Depth: 36 inches Fermite: Winter Design Temperature: Ice Barrier Underlayment: Flood Hazard: Air Freezing Index: Mean Annual Temperature: 55.5 F

- Moderate to Heavy 6 F 927 or less
- 1. Whole House Mechanical Ventilation System is required for any dwelling with air infiltration at a rate of less than 5 air changes per hour (at ACH50 standard R303.4). 2. Carbon monoxide detectors required (R315
- 3. Steel columns shall be minimum schedule 40 (R507.2) 4. Deck Ledger attachment to house shall be per
- Tables 507.9.1.3. 5. New provisions for attachment of rafters,
- trusses and roof beams. (R802.3 and R802 11) 6. Programmable thermostat required
- (N1103.1.1)
- 7. Air handlers shall be rated for Maximum 2% air leakage rate (N1103.2.2.1) 8. Building cavities used as return air plenums
- shall be sealed to prevent leakage across the thermal envelope. (N1103.2.3) 9. Certain hot water pipes shall be insulated
- (N1103.4) 10. All exhaust fans shall terminate to the building
- exterior (M1507.2) 11. Makeup air system required for kitchen exhaust hoods that exceed 400 CFM M1503.4
- 12. Building cavities in a thermal envelope wall (including the wall between the house and garage) shall not be used as return air plenums (unless the required insulation and air
- barrier are maintained) (M1601.1.1,#7.5) 13. An air handling system shall not serve both the living space and the garage (M1601.6) 14. A concrete-Encased grounding electrode
- ('UFER' Ground) connection complies with the requirments of the 2018 IRC Section E3608.1.2 in providing a connection with no less than the required minimum of steel. 15. Compliance with the requirments and show connection as needed for roof beam, trus,
- rafter, and girder connections for uplift per IRC 802 11 16. Garage Door Rating: DASMA 115 MPH Rated