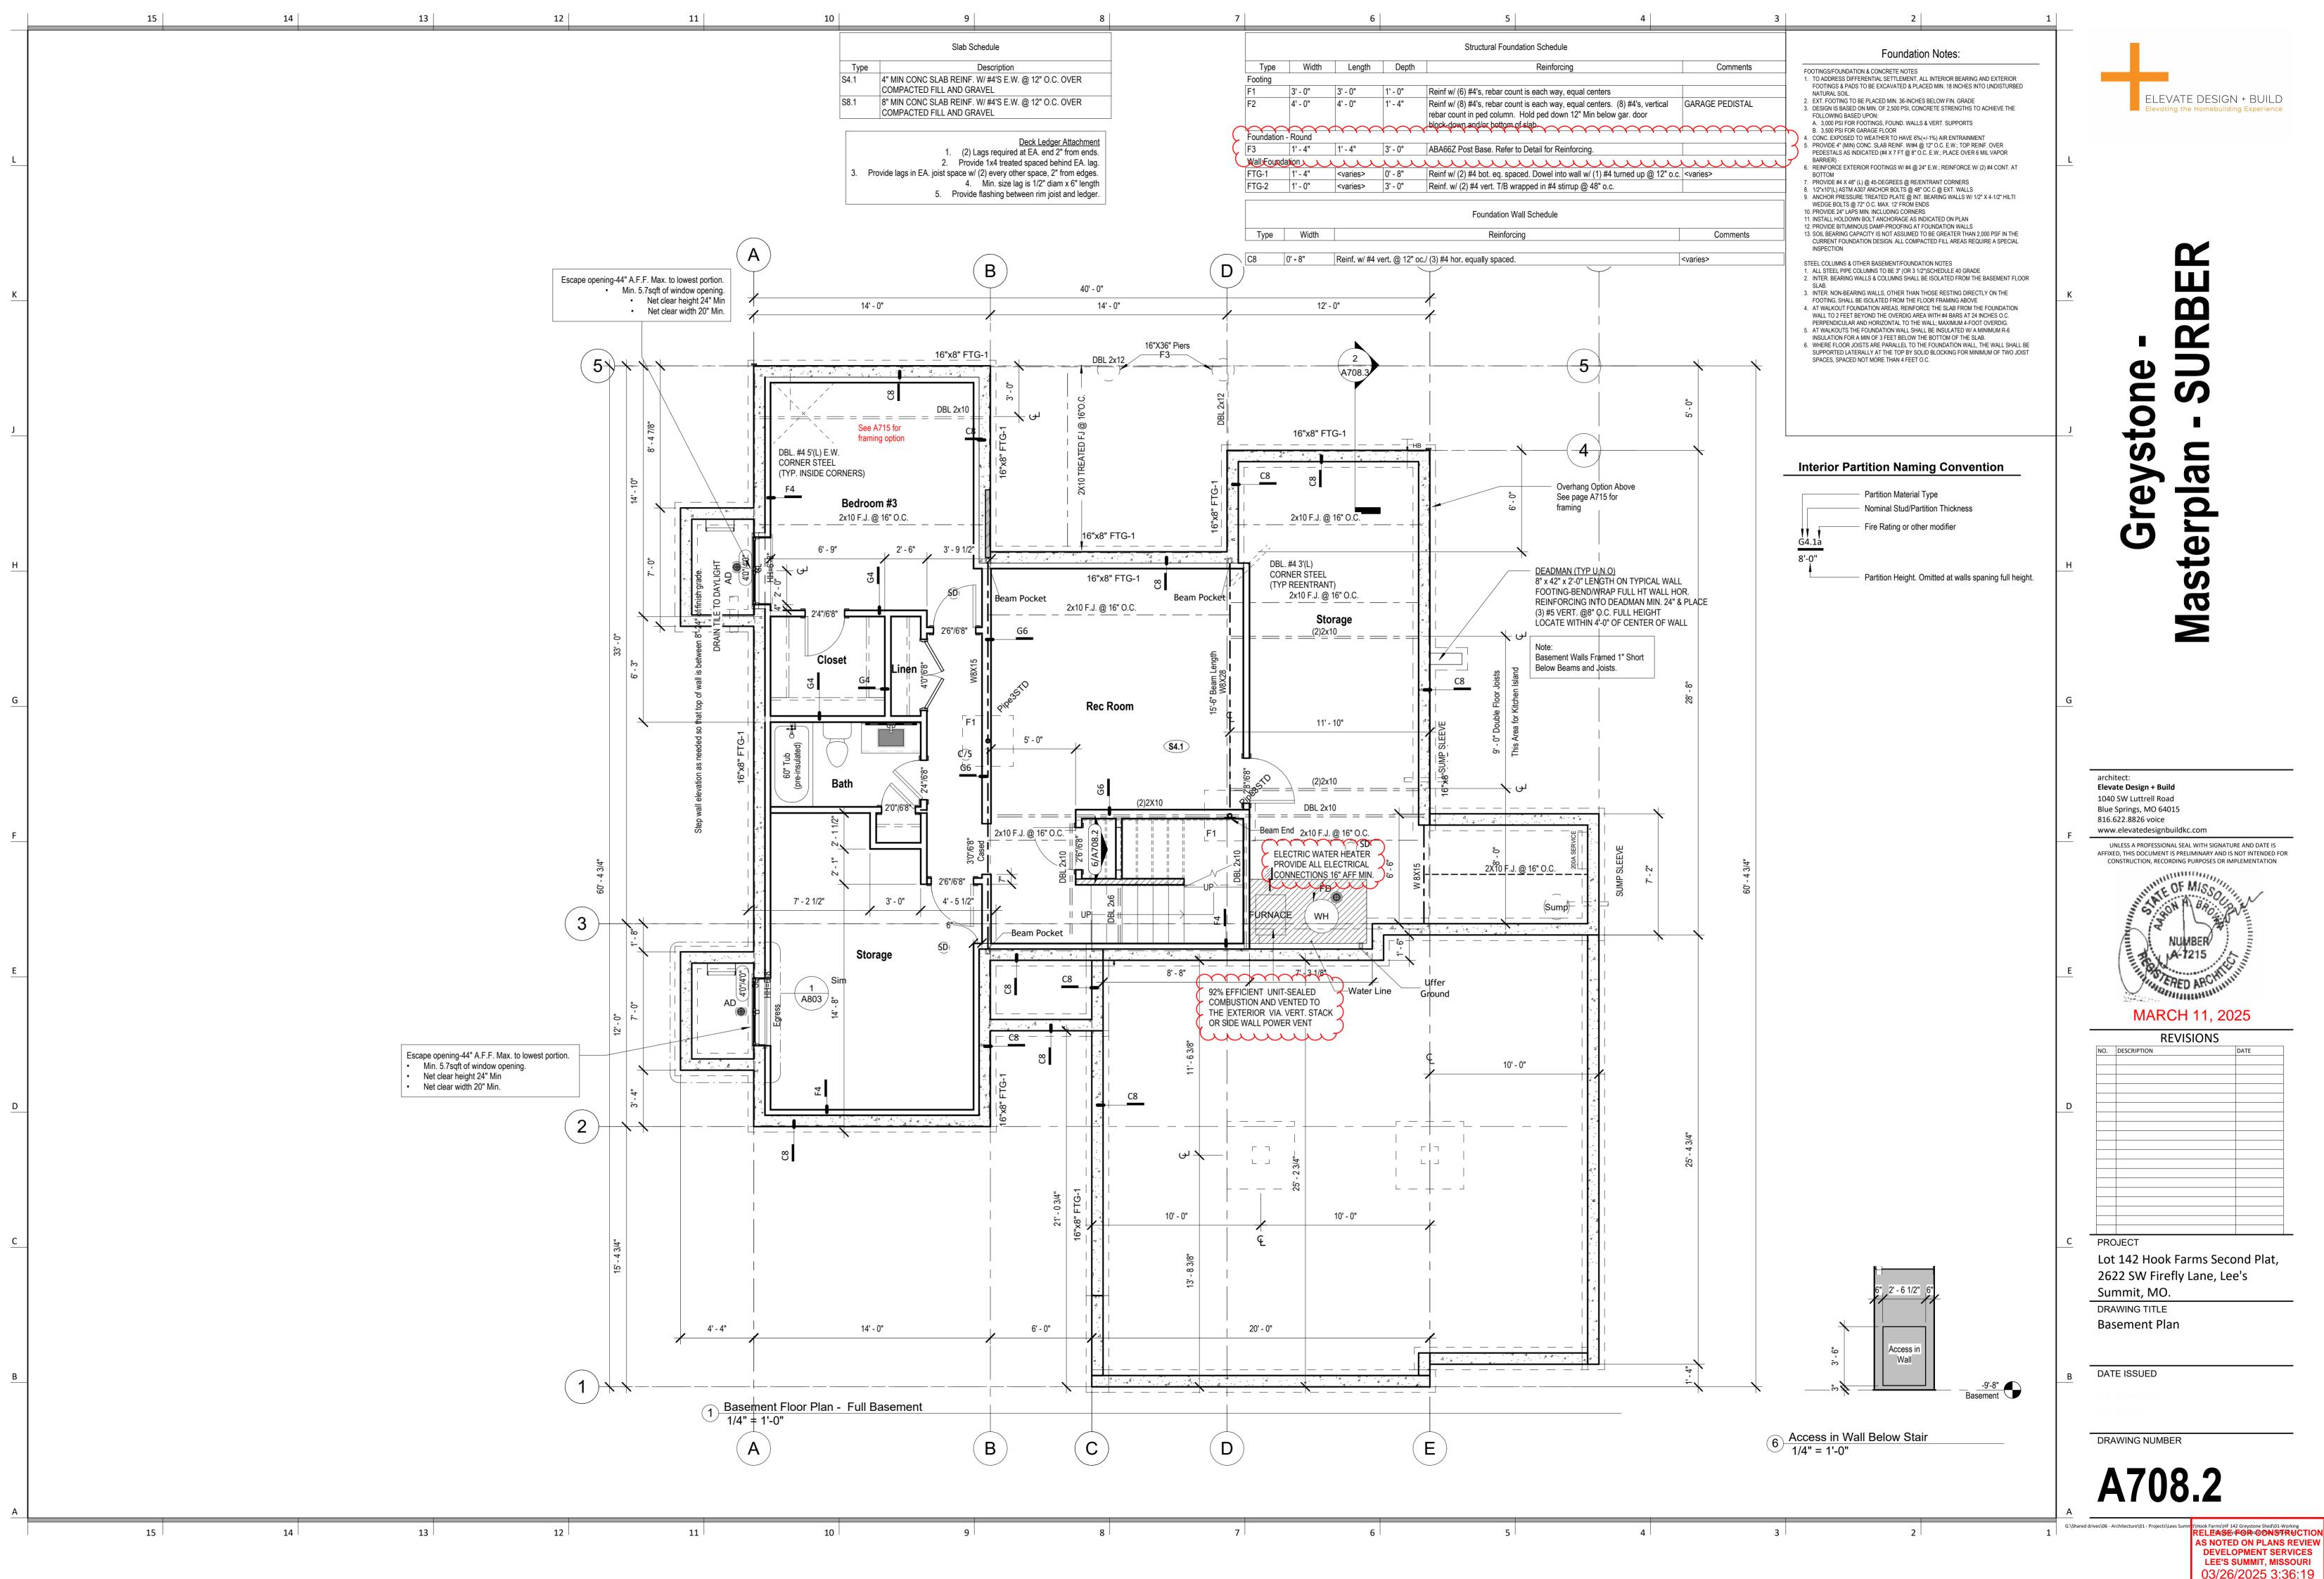

|

umr RELEASE FOR CONSTRUCTION AS NOTED ON PLANS REVIEW DEVELOPMENT SERVICES LEE'S SUMMIT, MISSOURI 03/26/2025 3:36:19





| Iualion Flan - I uli Dasement - W/ 5 Gai | Galage - M |
|------------------------------------------|------------|
| ry - 5' Extended Garage                  |            |
| - 11 0"                                  |            |

| 10 | 9 | 8 | 7 | 6 |  |
|----|---|---|---|---|--|
|    |   |   |   |   |  |





AS NOTED ON PLANS REVIEW DEVELOPMENT SERVICES LEE'S SUMMIT, MISSOURI 03/26/2025 3:36:19



| 4                                                                 | 3 | 2 | 1                          |                                                                                                                                                                                                                                                                                                                         |
|-------------------------------------------------------------------|---|---|----------------------------|----------------------------------------------------------------------------------------------------------------------------------------------------------------------------------