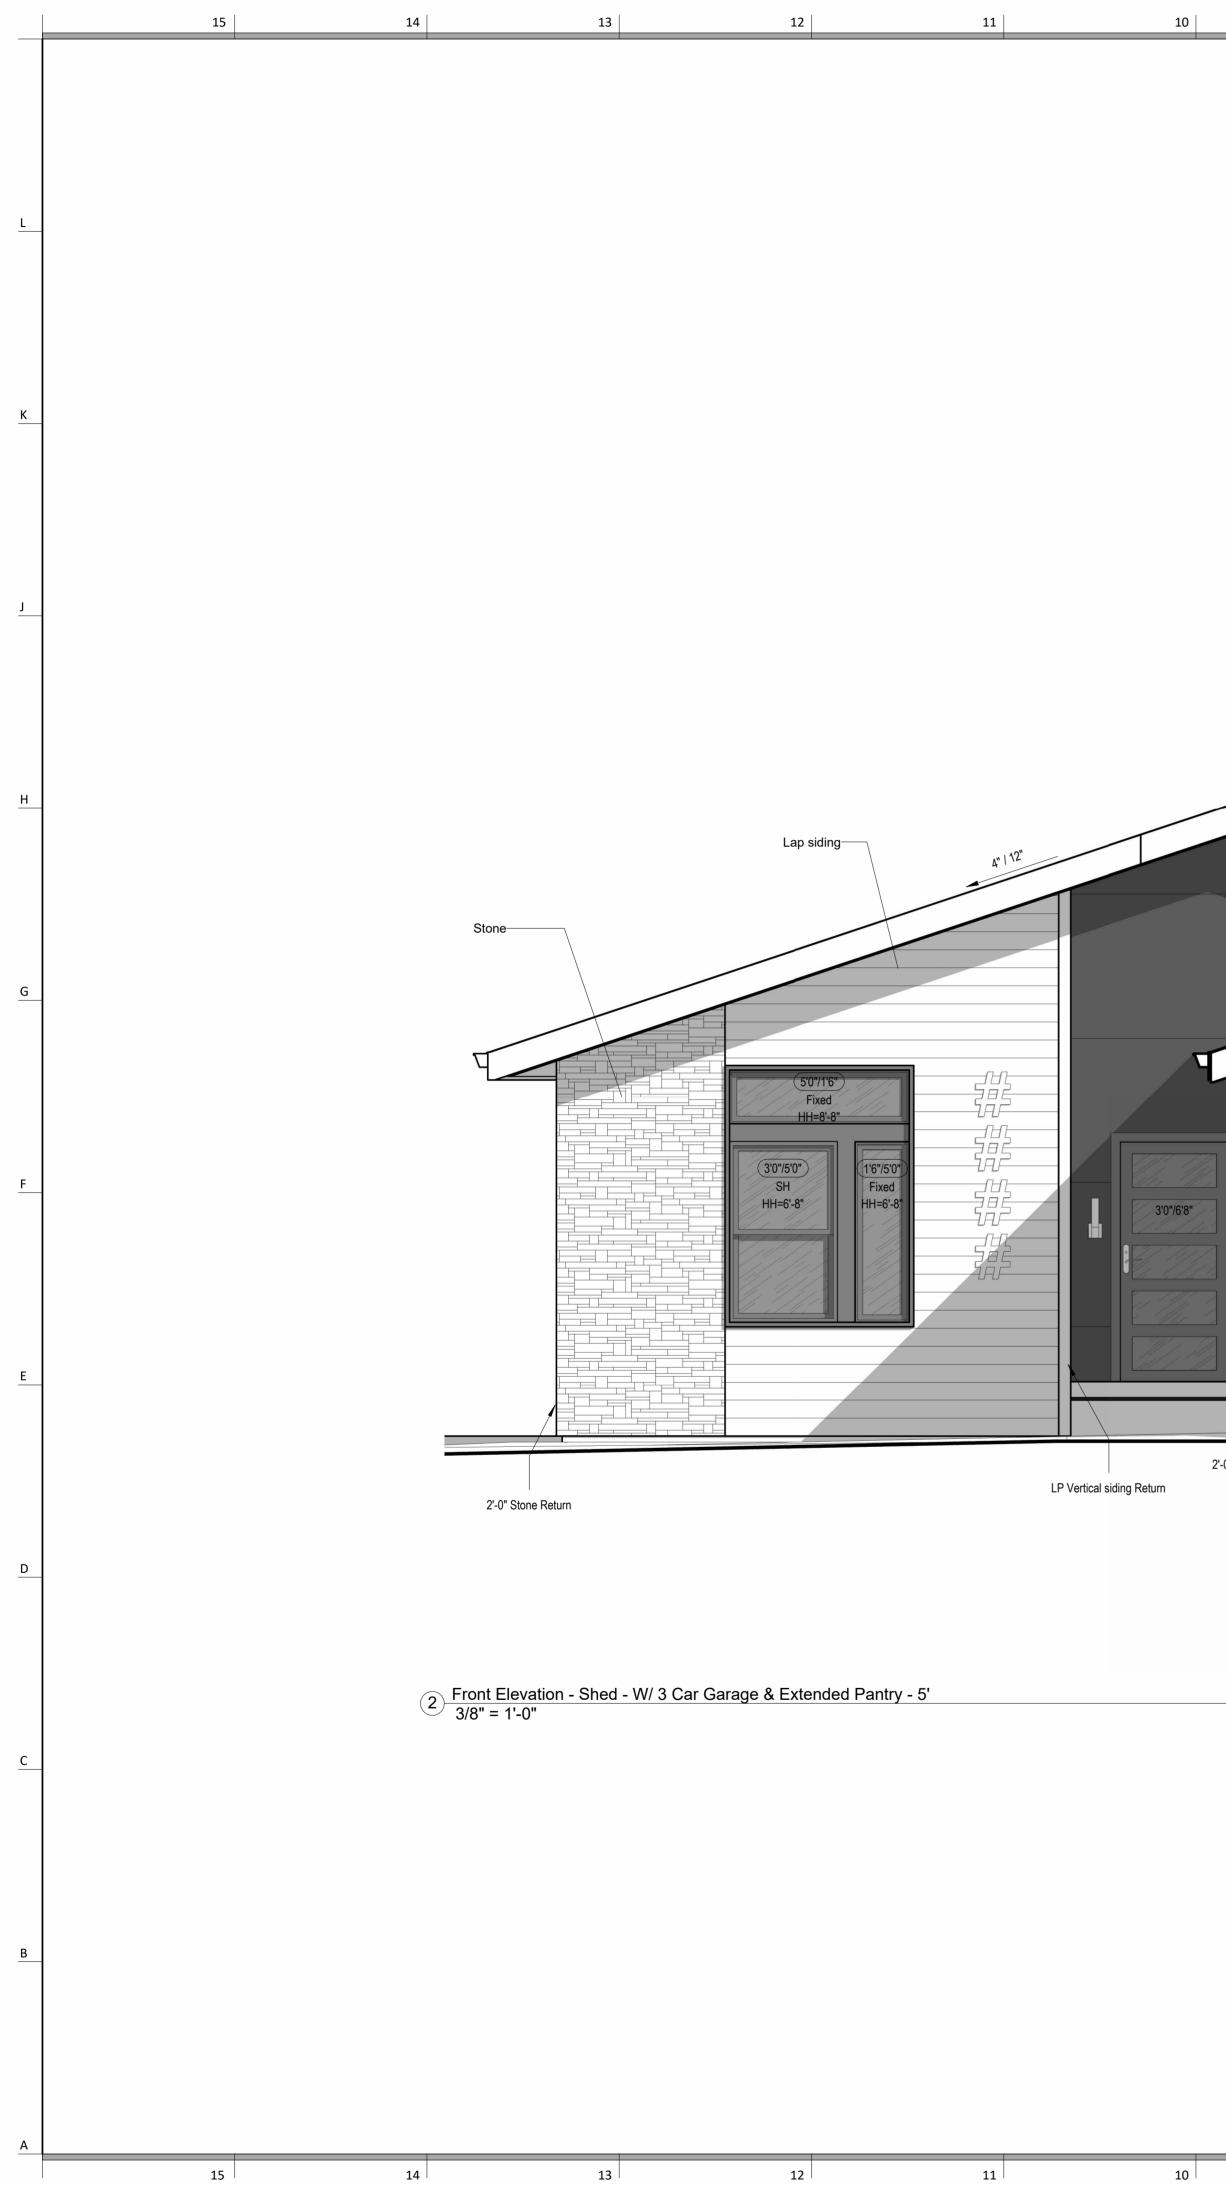

### Permit Set

PLAN DESCRIPTION: Cover Sheet

Project No.

|           |            | Stucco |                | /        | Stucco | I                |
|-----------|------------|--------|----------------|----------|--------|------------------|
|           |            | 4"/12" |                | 4"   12" |        |                  |
|           |            |        |                |          |        | 4"/12"           |
|           |            |        |                |          |        |                  |
|           |            |        |                |          |        |                  |
| 3'0"/6'8" |            | 16     | 0"/7'0"<br>O/H |          |        | 8'0"/7'0"<br>O/H |
|           |            |        |                |          |        |                  |
| 2'-0" Sto | one Return |        |                |          |        |                  |