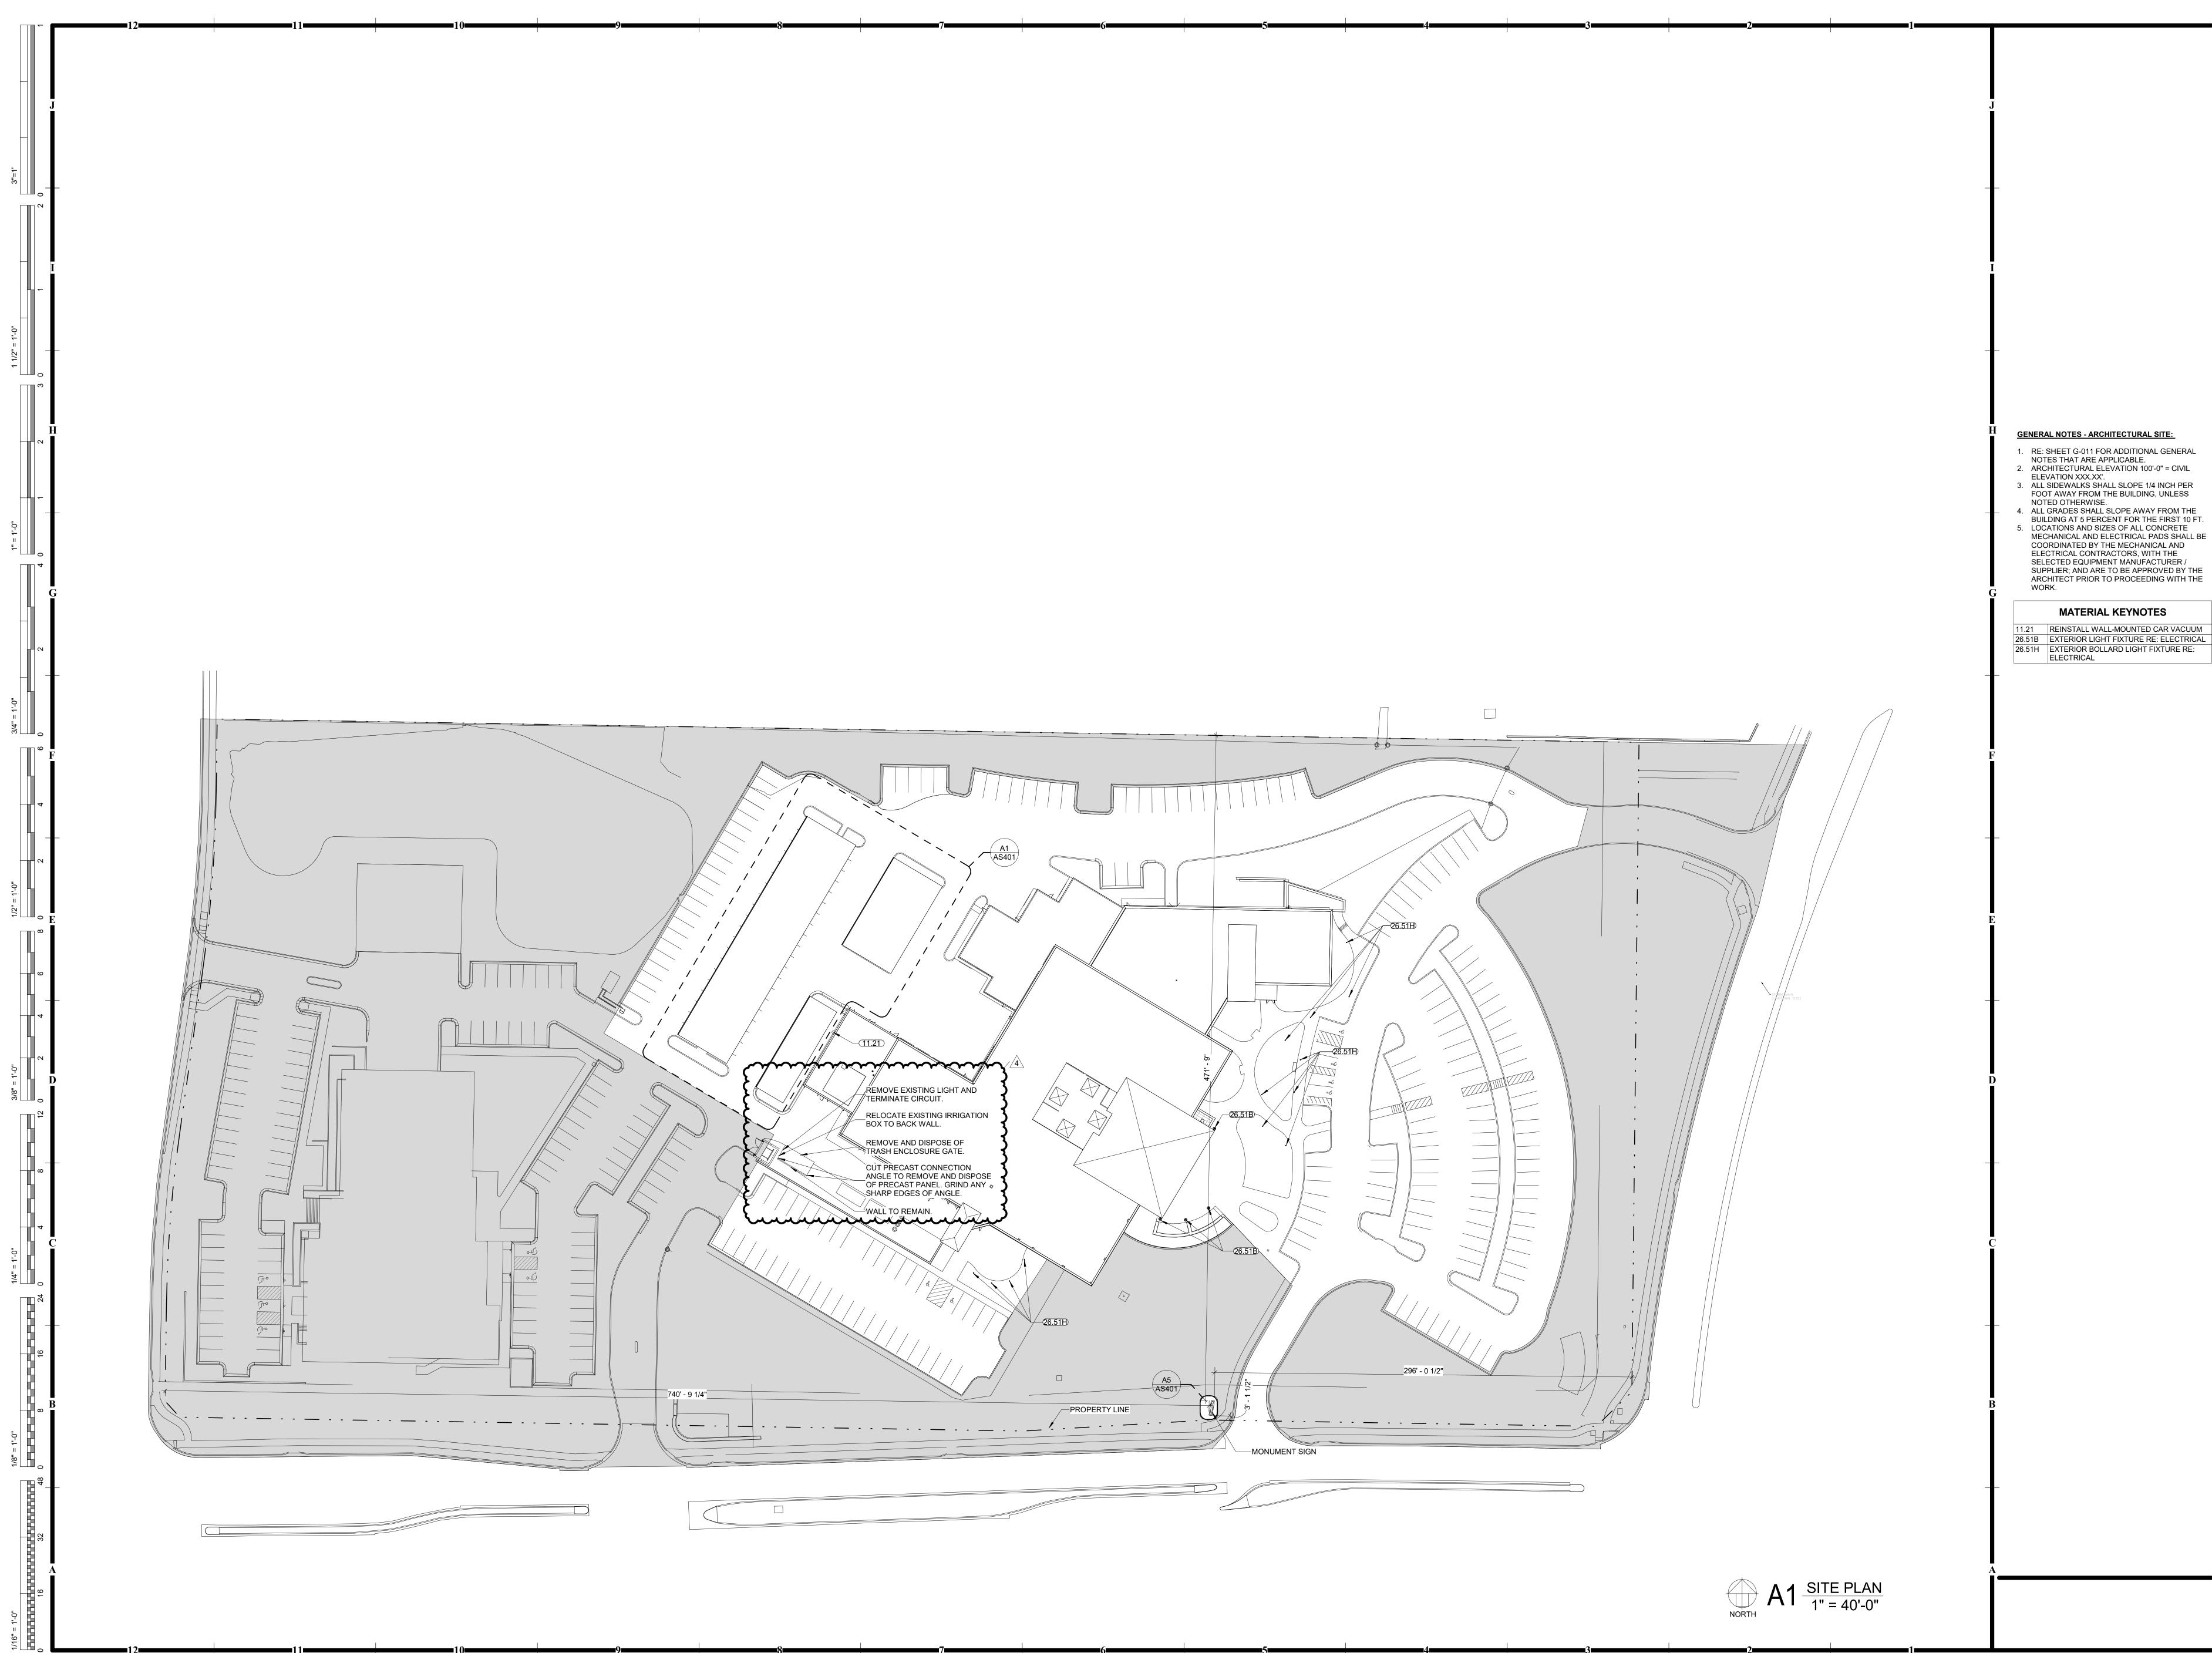

SITE PLAN

2. ARCHITECTURAL ELEVATION 100'-0" = CIVIL

BUILDING AT 5 PERCENT FOR THE FIRST 10 FT. 5. LOCATIONS AND SIZES OF ALL CONCRETE MECHANICAL AND ELECTRICAL PADS SHALL BE COORDINATED BY THE MECHANICAL AND ELECTRICAL CONTRACTORS, WITH THE SELECTED EQUIPMENT MANUFACTURER / SUPPLIER; AND ARE TO BE APPROVED BY THE

MATERIAL KEYNOTES