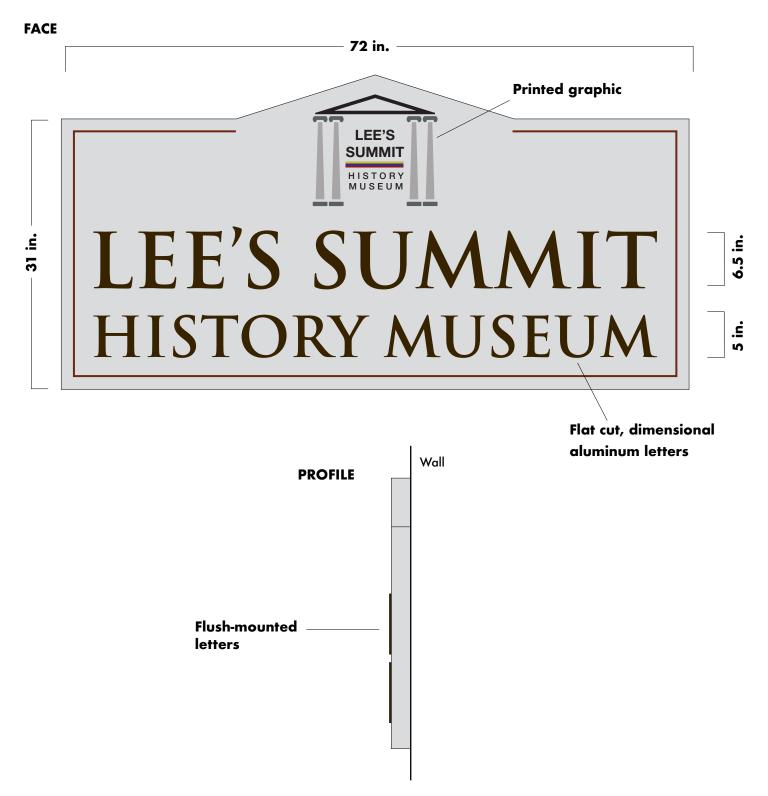

# SIGN PERMIT AUTHORIZATION

SIGN DESIGN: Sign on west facade facing Market Street and rear parking lots. Light gray aluminum sign pan displays flat cut .25 in. thick aluminum letters and arrow.

All illustrations, concepts and descriptions are the property of Fossil Forge ©

SIGN DESIGN: Sign on west facade facing Market Street and rear parking lots. Light gray aluminum sign pan displays cut .25 in. thick aluminum letters and arrow.