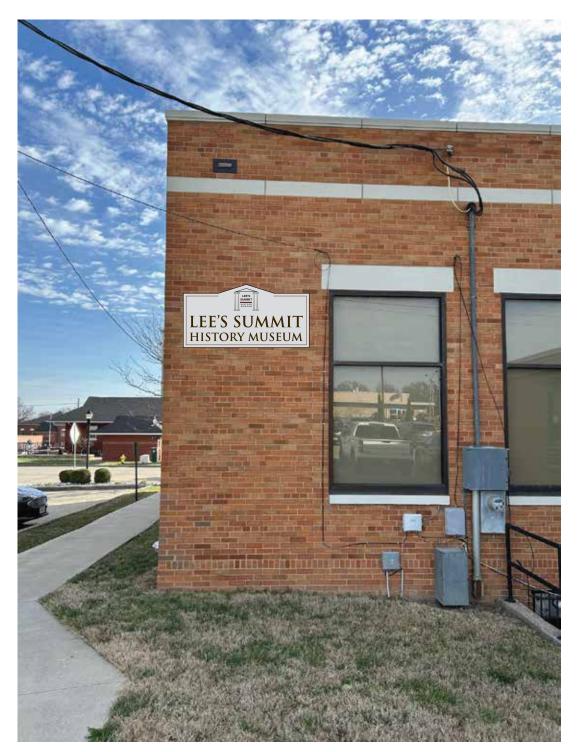

### BUILDING LOCATION: 220 SW Main St., LSMO 64063

All illustrations, concepts and descriptions are the property of Fossil Forge  $\ensuremath{\mathbb{C}}$ 

BUILDING DIMENSIONS/SIGN LOCATION: 220 SW Main St., LSMO 64063

East facade: 420 sq. feet

Sign dimension: 16.2 sq. feet

All illustrations, concepts and descriptions are the property of Fossil Forge  $\ensuremath{\mathbb{C}}$