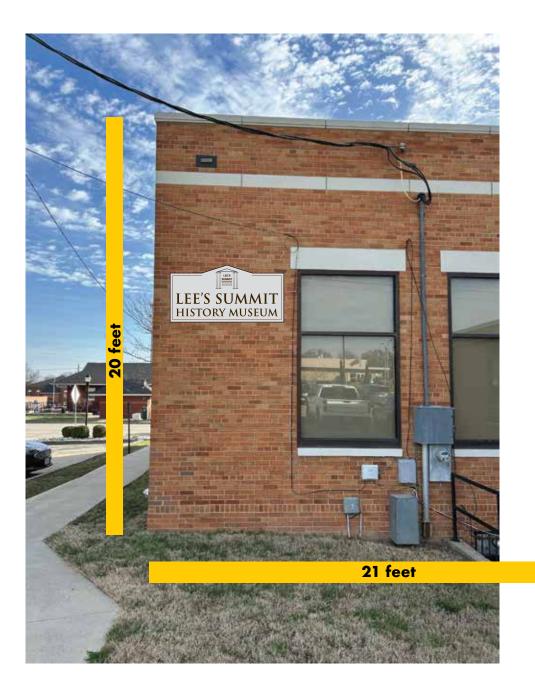

#### **SCALE AND LOCATION (Approximate)**

All illustrations, concepts and descriptions are the property of Fossil Forge  $\ensuremath{\mathbb{C}}$ 

### BUILDING LOCATION: 220 SW Main St., LSMO 64063

All illustrations, concepts and descriptions are the property of Fossil Forge  $\ensuremath{\mathbb{C}}$ 

BUILDING DIMENSIONS/SIGN LOCATION: 220 SW Main St., LSMO 64063

East facade: 420 sq. feet

Sign dimension: 16.2 sq. feet

All illustrations, concepts and descriptions are the property of Fossil Forge  $\ensuremath{\mathbb{C}}$