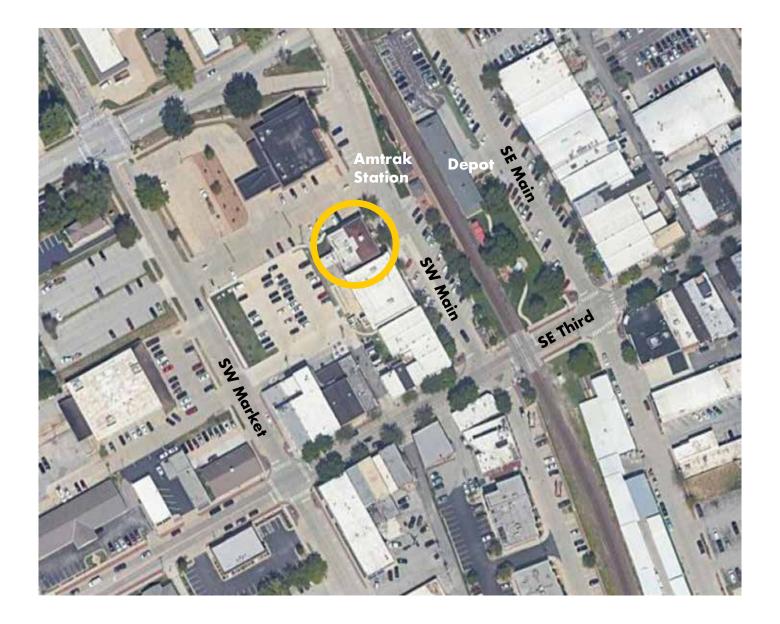

#### **SCALE AND LOCATION (Approximate)**

All illustrations, concepts and descriptions are the property of Fossil Forge  $\ensuremath{\mathbb{C}}$ 

### BUILDING LOCATION: 220 SW Main St., LSMO 64063

All illustrations, concepts and descriptions are the property of Fossil Forge  $\ensuremath{\mathbb{C}}$ 

BUILDING DIMENSIONS/SIGN LOCATION: 220 SW Main St., LSMO 64063