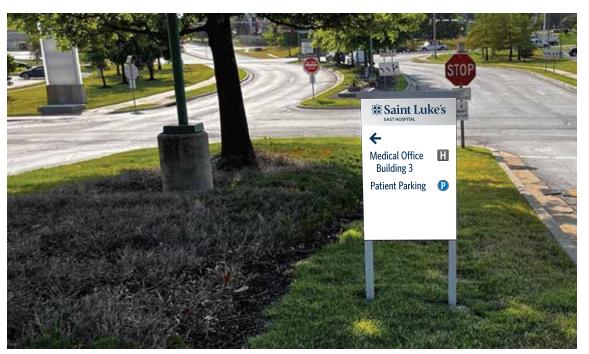

## **DIRECTIONAL EXIT**

**PROPOSED** 

EXISTING

All noted dimensions are approximate and may be modified slightly during manufacturing to allow proper component usage.

## SPECIFICATIONS:

DIRECTIONAL EXIT

- PRODUCE AND INSTALL (2) NEW ALUMINUM FACES FOR EXISTING NON-ILLUMINATED DIRECTIONAL
- REPLACEMENT FACES PAINTED WHITE WITH APPLIED VINYL GRAPHICS IN 7125-120 SATIN ALUMINUM, 7125-197 LIGHT NAVY, 680-10 WHITE REFLECTIVE, 7125-41 DARK GRAY, DIGITALLY PRINTED PMS 540C REFLECTIVE AND 7125-47 INTENSE BLUE