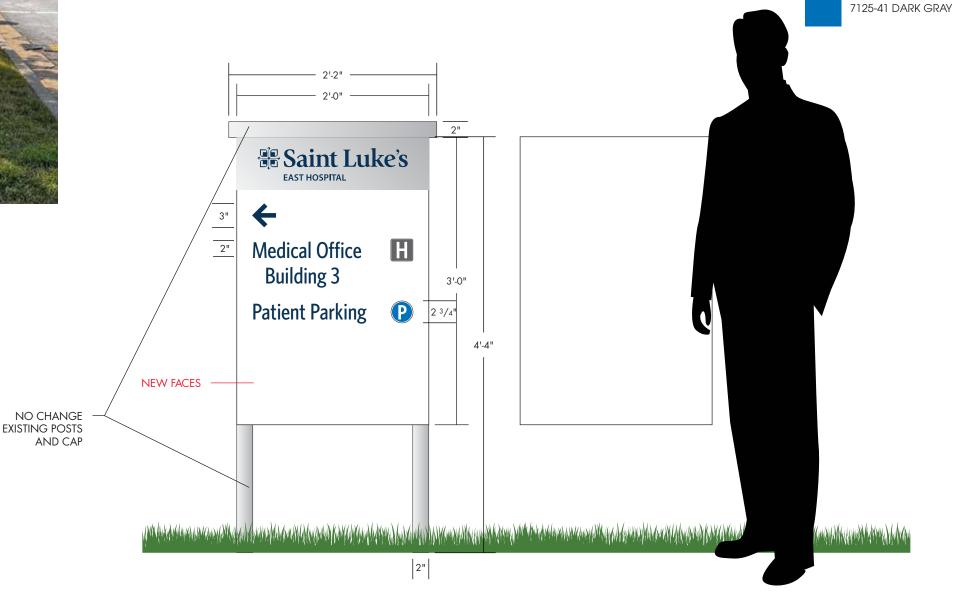

## **DIRECTIONAL EXIT**

**PROPOSED** 

EXISTING

All noted dimensions are approximate and may be modified slightly during manufacturing to allow proper component usage.

## SPECIFICATIONS:

DIRECTIONAL EXIT

- PRODUCE AND INSTALL (2) NEW ALUMINUM FACES FOR EXISTING NON-ILLUMINATED DIRECTIONAL
- REPLACEMENT FACES PAINTED WHITE WITH APPLIED VINYL GRAPHICS IN 7125-120 SATIN ALUMINUM, 7125-197 LIGHT NAVY, 680-10 WHITE REFLECTIVE, 7125-41 DARK GRAY, DIGITALLY PRINTED PMS 540C REFLECTIVE AND 7125-47 INTENSE BLUE

 CUSTOMER:
 SAINT LUKE'S EAST HOSPITAL NAME:
 DATE:
 12/13/24 DESIGN NO:
 QT-J28595 ARTIST:
 JH

 LOCATION:
 100 NE ST LUKES BLVD LEE'S SUMMIT, MO 64086
 SCALE:
 1" = 1"

 APPROVED:
 DATE:
 1" = 1"

7125-120 SATIN ALUMINUM BRUSHED ALUMINUM 7125-197 LIGHT NAVY

680-10 WHITE REFLECTIVE

7125-41 DARK GRAY

PMS 540C DIGITALLY PRINTED REFLECTIVE