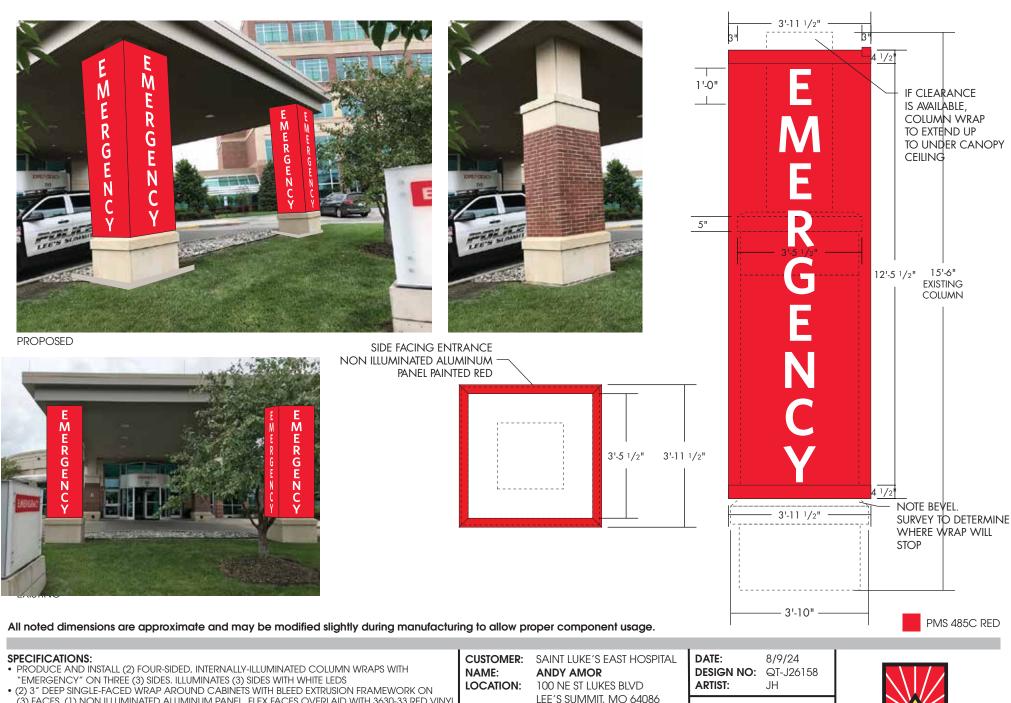

- (3) FACES, (1) NON ILLUMINATED ALUMINUM PANEL. FLEX FACES OVERLAID WITH 3630-33 RED VINYL OR DIGITALLÝ PRINTED TO MATCH PMS 485C RED BACKGROUND, COPY REVERSES TO WHITE. IF REQUIRED, RETAINERS TOP AND BOTTOM PAINTED PMS 485C, ILLUMINATES WITH KWIK MOD 1.
- ATTACHES TO EXISTING BRICK/MASONRY COLUMNS
- CUSTOMER RESPONSIBLE FOR BRINGING POWER TO SIGN LOCATION
- SURVEY REQUIRED TO CONFIRM SIZE OF EACH COLUMN AND DETERMINE
- ATTACHMENT METHODS