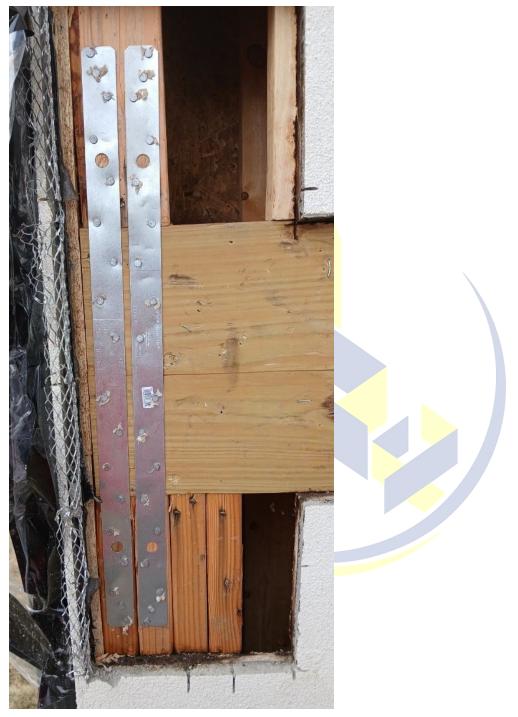

• Address connection of beams that were framed on top of posts instead of notched posts as shown on deck framing details. Our firm requested that Walker Custom Homes remove finishes so that we could inspect the connections of the posts. We found all connections to be satisfactory and we recommend approval of the connections. It was determined that a 2'-0" cantilever was added to the uncovered deck on the right side. We have recommended the installation of a minimum 2x10 pressure treated ply to be fastened to the existing double 2x12 dropped beam, fastened with (2) rows of 10d nails @ 10" o.c. The third (new) ply may stop up to 6" short of the posts supporting the ends of the double 2x12 beams. We have verified that this additional ply has been installed, and we therefore recommend approval of the deck framing.

#### Portland, Oregon

Picture 2