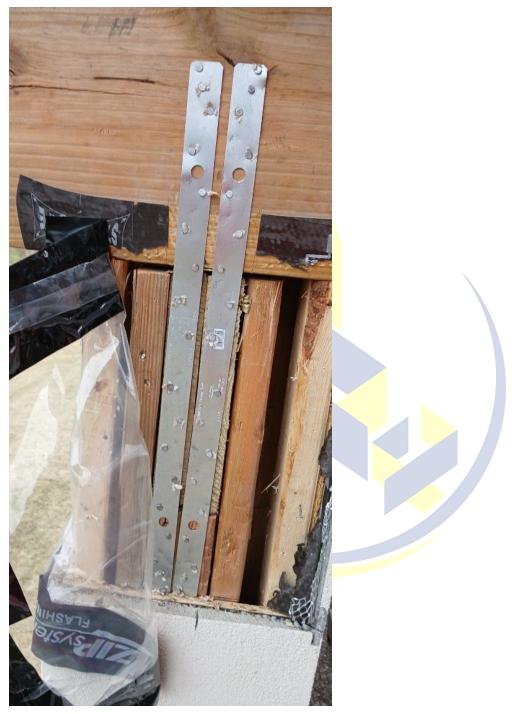

• Address connection of beams that were framed on top of posts instead of notched posts as shown on deck framing details. Our firm requested that Walker Custom Homes remove finishes so that we could inspect the connections of the posts. We found all connections to be satisfactory and we recommend approval of the connections. It was determined that a 2'-0" cantilever was added to the uncovered deck on the right side. We have recommended the installation of a minimum 2x10 pressure treated ply to be fastened to the existing double 2x12 dropped beam, fastened with (2) rows of 10d nails @ 10" o.c. The third (new) ply may stop up to 6" short of the posts supporting the ends of the double 2x12 beams. We have verified that this additional ply has been installed, and we therefore recommend approval of the deck framing.

The following pages incl<mark>u</mark>de pictures from our inspection, with description of the pictures. We have also attached a redlined foundation plan that denotes what we observed during our inspection.