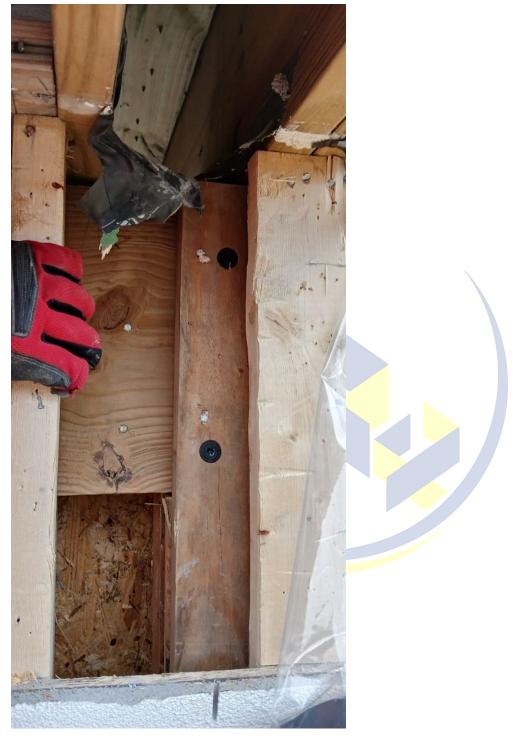

• Address connection of beams that were framed on top of posts instead of notched posts as shown on deck framing details. Our firm requested that Walker Custom Homes remove finishes so that we could inspect the connections of the posts. We found all connections to be satisfactory and we recommend approval of the connections. It was determined that a 2'-0" cantilever was added to the uncovered deck on the right side. We have recommended the installation of a minimum 2x10 pressure treated ply to be fastened to the existing double 2x12 dropped beam, fastened with (2) rows of 10d nails @ 10" o.c. The third (new) ply may stop up to 6" short of the posts supporting the ends of the double 2x12 beams. We have verified that this additional ply has been installed, and we therefore recommend approval of the deck framing.

The following pages incl<mark>u</mark>de pictures from our inspection, with description of the pictures. We have also attached a redlined foundation plan that denotes what we observed during our inspection.