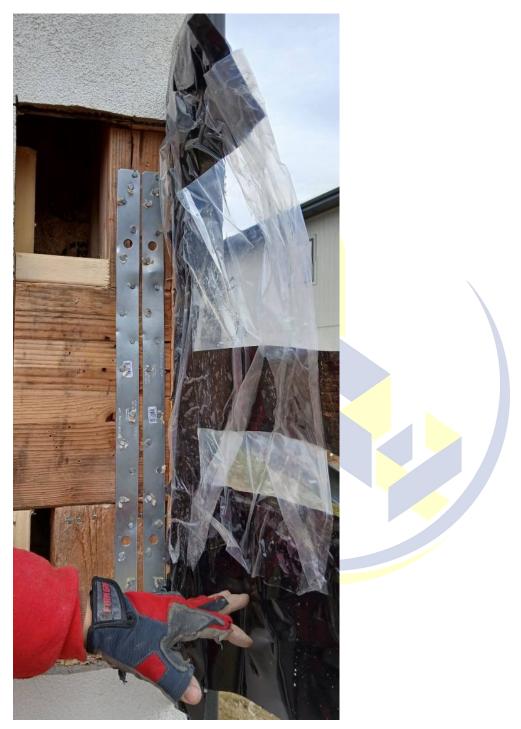

• Address connection of beams that were framed on top of posts instead of notched posts as shown on deck framing details. Our firm requested that Walker Custom Homes remove finishes so that we could inspect the connections of the posts. We found all connections to be satisfactory and we recommend approval of the connections. It was determined that a 2'-0" cantilever was added to the uncovered deck on the right side. We have recommended the installation of a minimum 2x10 pressure treated ply to be fastened to the existing double 2x12 dropped beam, fastened with (2) rows of 10d nails @ 10" o.c. The third (new) ply may stop up to 6" short of the posts supporting the ends of the double 2x12 beams. We have verified that this additional ply has been installed, and we therefore recommend approval of the deck framing.

The following pages incl<mark>u</mark>de pictures from our inspection, with description of the pictures. We have also attached a redlined foundation plan that denotes what we observed during our inspection.