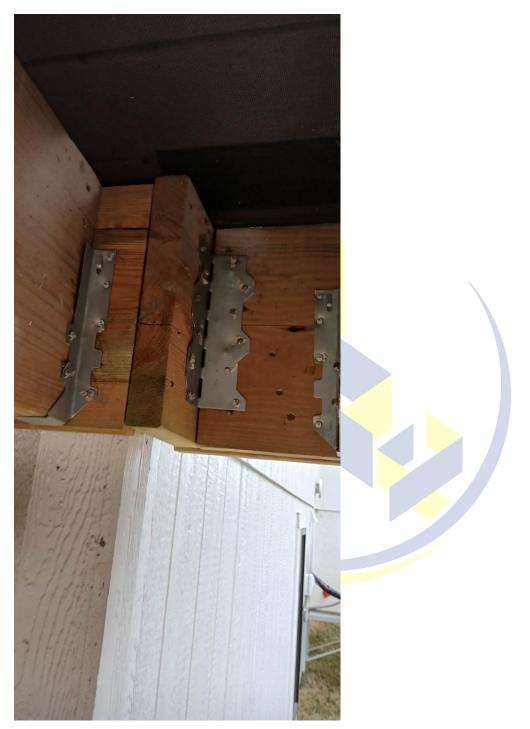

• Address connection of beams that were framed on top of posts instead of notched posts as shown on deck framing details. Our firm requested that Walker Custom Homes remove finishes so that we could inspect the connections of the posts. We found all connections to be satisfactory and we recommend approval of the connections. It was determined that a 2'-0" cantilever was added to the uncovered deck on the right side. We have recommended the installation of a minimum 2x10 pressure treated ply to be fastened to the existing double 2x12 dropped beam, fastened with (2) rows of 10d nails @ 10" o.c. The third (new) ply may stop up to 6" short of the posts supporting the ends of the double 2x12 beams. We have verified that this additional ply has been installed, and we therefore recommend approval of the deck framing.

#### Portland, Oregon

Picture 8