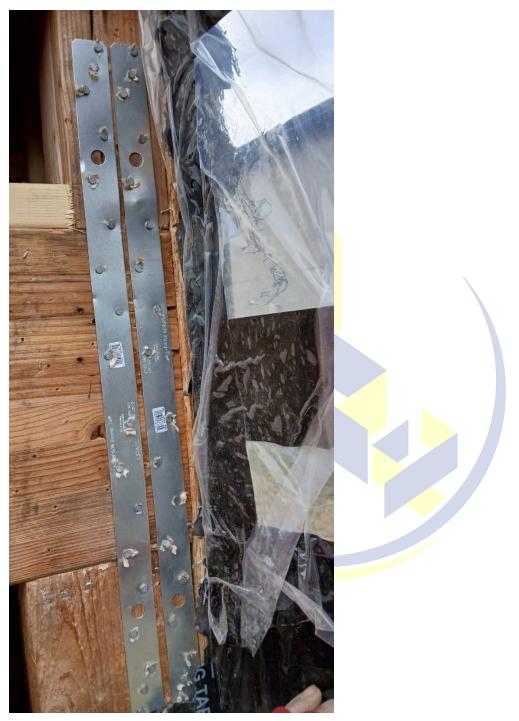

• Address connection of beams that were framed on top of posts instead of notched posts as shown on deck framing details. Our firm requested that Walker Custom Homes remove finishes so that we could inspect the connections of the posts. We found all connections to be satisfactory and we recommend approval of the connections. It was determined that a 2'-0" cantilever was added to the uncovered deck on the right side. We have recommended the installation of a minimum 2x10 pressure treated ply to be fastened to the existing double 2x12 dropped beam, fastened with (2) rows of 10d nails @ 10" o.c. The third (new) ply may stop up to 6" short of the posts supporting the ends of the double 2x12 beams. We have verified that this additional ply has been installed, and we therefore recommend approval of the deck framing.

The following pages incl<mark>u</mark>de pictures from our inspection, with description of the pictures. We have also attached a redlined foundation plan that denotes what we observed during our inspection.