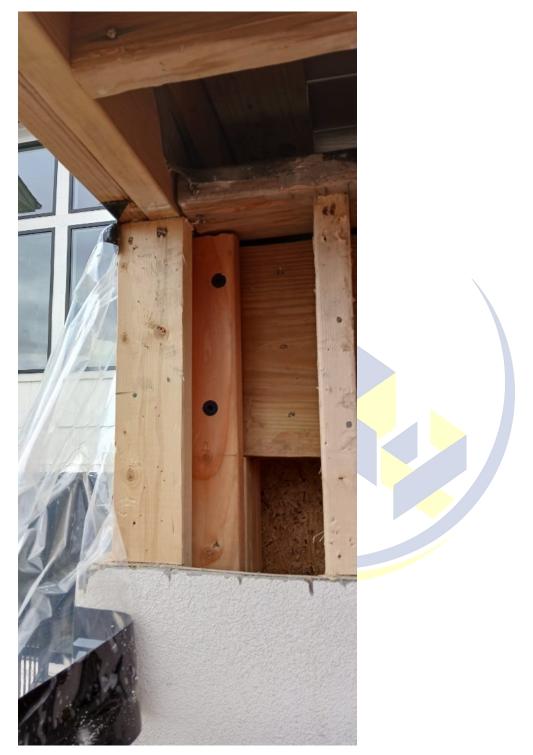

• Address connection of beams that were framed on top of posts instead of notched posts as shown on deck framing details. Our firm requested that Walker Custom Homes remove finishes so that we could inspect the connections of the posts. We found all connections to be satisfactory and we recommend approval of the connections. It was determined that a 2'-0" cantilever was added to the uncovered deck on the right side. We have recommended the installation of a minimum 2x10 pressure treated ply to be fastened to the existing double 2x12 dropped beam, fastened with (2) rows of 10d nails @ 10" o.c. The third (new) ply may stop up to 6" short of the posts supporting the ends of the double 2x12 beams. We have verified that this additional ply has been installed, and we therefore recommend approval of the deck framing.

The following pages incl<mark>u</mark>de pictures from our inspection, with description of the pictures. We have also attached a redlined foundation plan that denotes what we observed during our inspection.