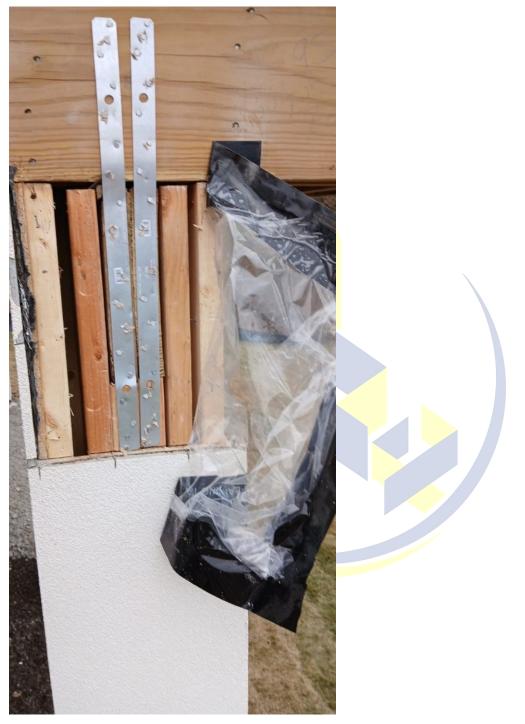

• Address connection of beams that were framed on top of posts instead of notched posts as shown on deck framing details. Our firm requested that Walker Custom Homes remove finishes so that we could inspect the connections of the posts. We found all connections to be satisfactory and we recommend approval of the connections. It was determined that a 2'-0" cantilever was added to the uncovered deck on the right side. We have recommended the installation of a minimum 2x10 pressure treated ply to be fastened to the existing double 2x12 dropped beam, fastened with (2) rows of 10d nails @ 10" o.c. The third (new) ply may stop up to 6" short of the posts supporting the ends of the double 2x12 beams. We have verified that this additional ply has been installed, and we therefore recommend approval of the deck framing.

The following pages incl<mark>u</mark>de pictures from our inspection, with description of the pictures. We have also attached a redlined foundation plan that denotes what we observed during our inspection.