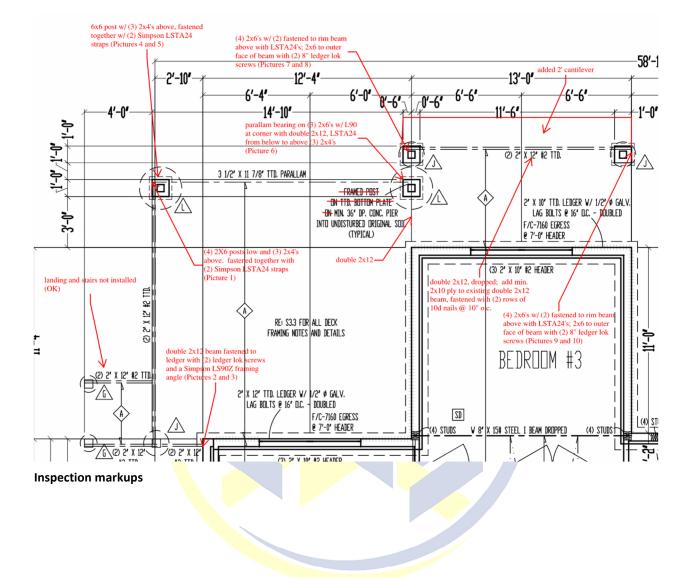

• Address connection of beams that were framed on top of posts instead of notched posts as shown on deck framing details. Our firm requested that Walker Custom Homes remove finishes so that we could inspect the connections of the posts. We found all connections to be satisfactory and we recommend approval of the connections. It was determined that a 2'-0" cantilever was added to the uncovered deck on the right side. We have recommended the installation of a minimum 2x10 pressure treated ply to be fastened to the existing double 2x12 dropped beam, fastened with (2) rows of 10d nails @ 10" o.c. The third (new) ply may stop up to 6" short of the posts supporting the ends of the double 2x12 beams. We have verified that this additional ply has been installed, and we therefore recommend approval of the deck framing.

The following pages incl<mark>u</mark>de pictures from our inspection, with description of the pictures. We have also attached a redlined foundation plan that denotes what we observed during our inspection.