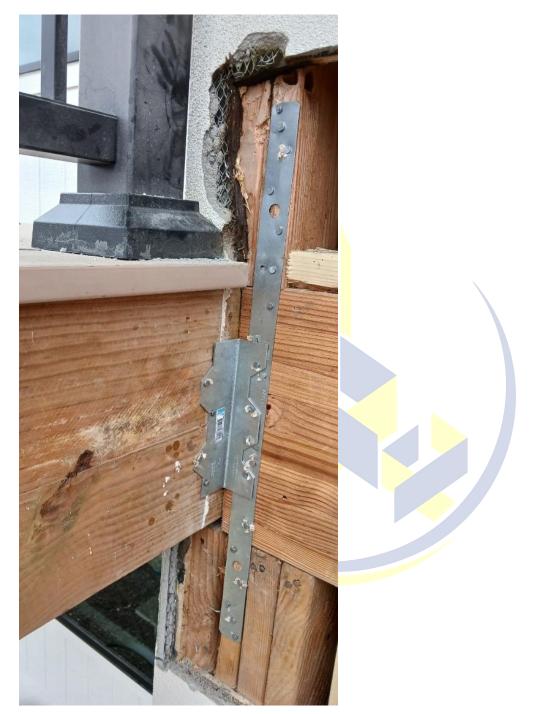

• Address connection of beams that were framed on top of posts instead of notched posts as shown on deck framing details. Our firm requested that Walker Custom Homes remove finishes so that we could inspect the connections of the posts. We found all connections to be satisfactory and we recommend approval of the connections. It was determined that a 2'-0" cantilever was added to the uncovered deck on the right side. We have recommended the installation of a minimum 2x10 pressure treated ply to be fastened to the existing double 2x12 dropped beam, fastened with (2) rows of 10d nails @ 10" o.c. The third (new) ply may stop up to 6" short of the posts supporting the ends of the double 2x12 beams. We have verified that this additional ply has been installed, and we therefore recommend approval of the deck framing.

The following pages incl<mark>u</mark>de pictures from our inspection, with description of the pictures. We have also attached a redlined foundation plan that denotes what we observed during our inspection.