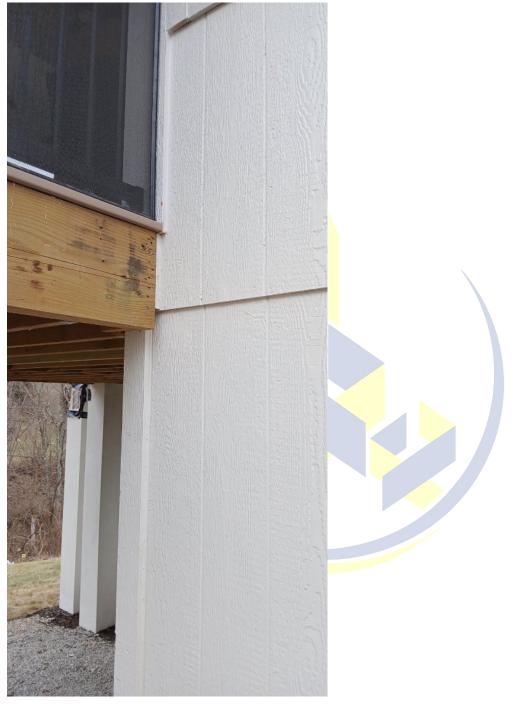

• Address connection of beams that were framed on top of posts instead of notched posts as shown on deck framing details. Our firm requested that Walker Custom Homes remove finishes so that we could inspect the connections of the posts. We found all connections to be satisfactory and we recommend approval of the connections. It was determined that a 2'-0" cantilever was added to the uncovered deck on the right side. We have recommended the installation of a minimum 2x10 pressure treated ply to be fastened to the existing double 2x12 dropped beam, fastened with (2) rows of 10d nails @ 10" o.c. The third (new) ply may stop up to 6" short of the posts supporting the ends of the double 2x12 beams. We have verified that this additional ply has been installed, and we therefore recommend approval of the deck framing.