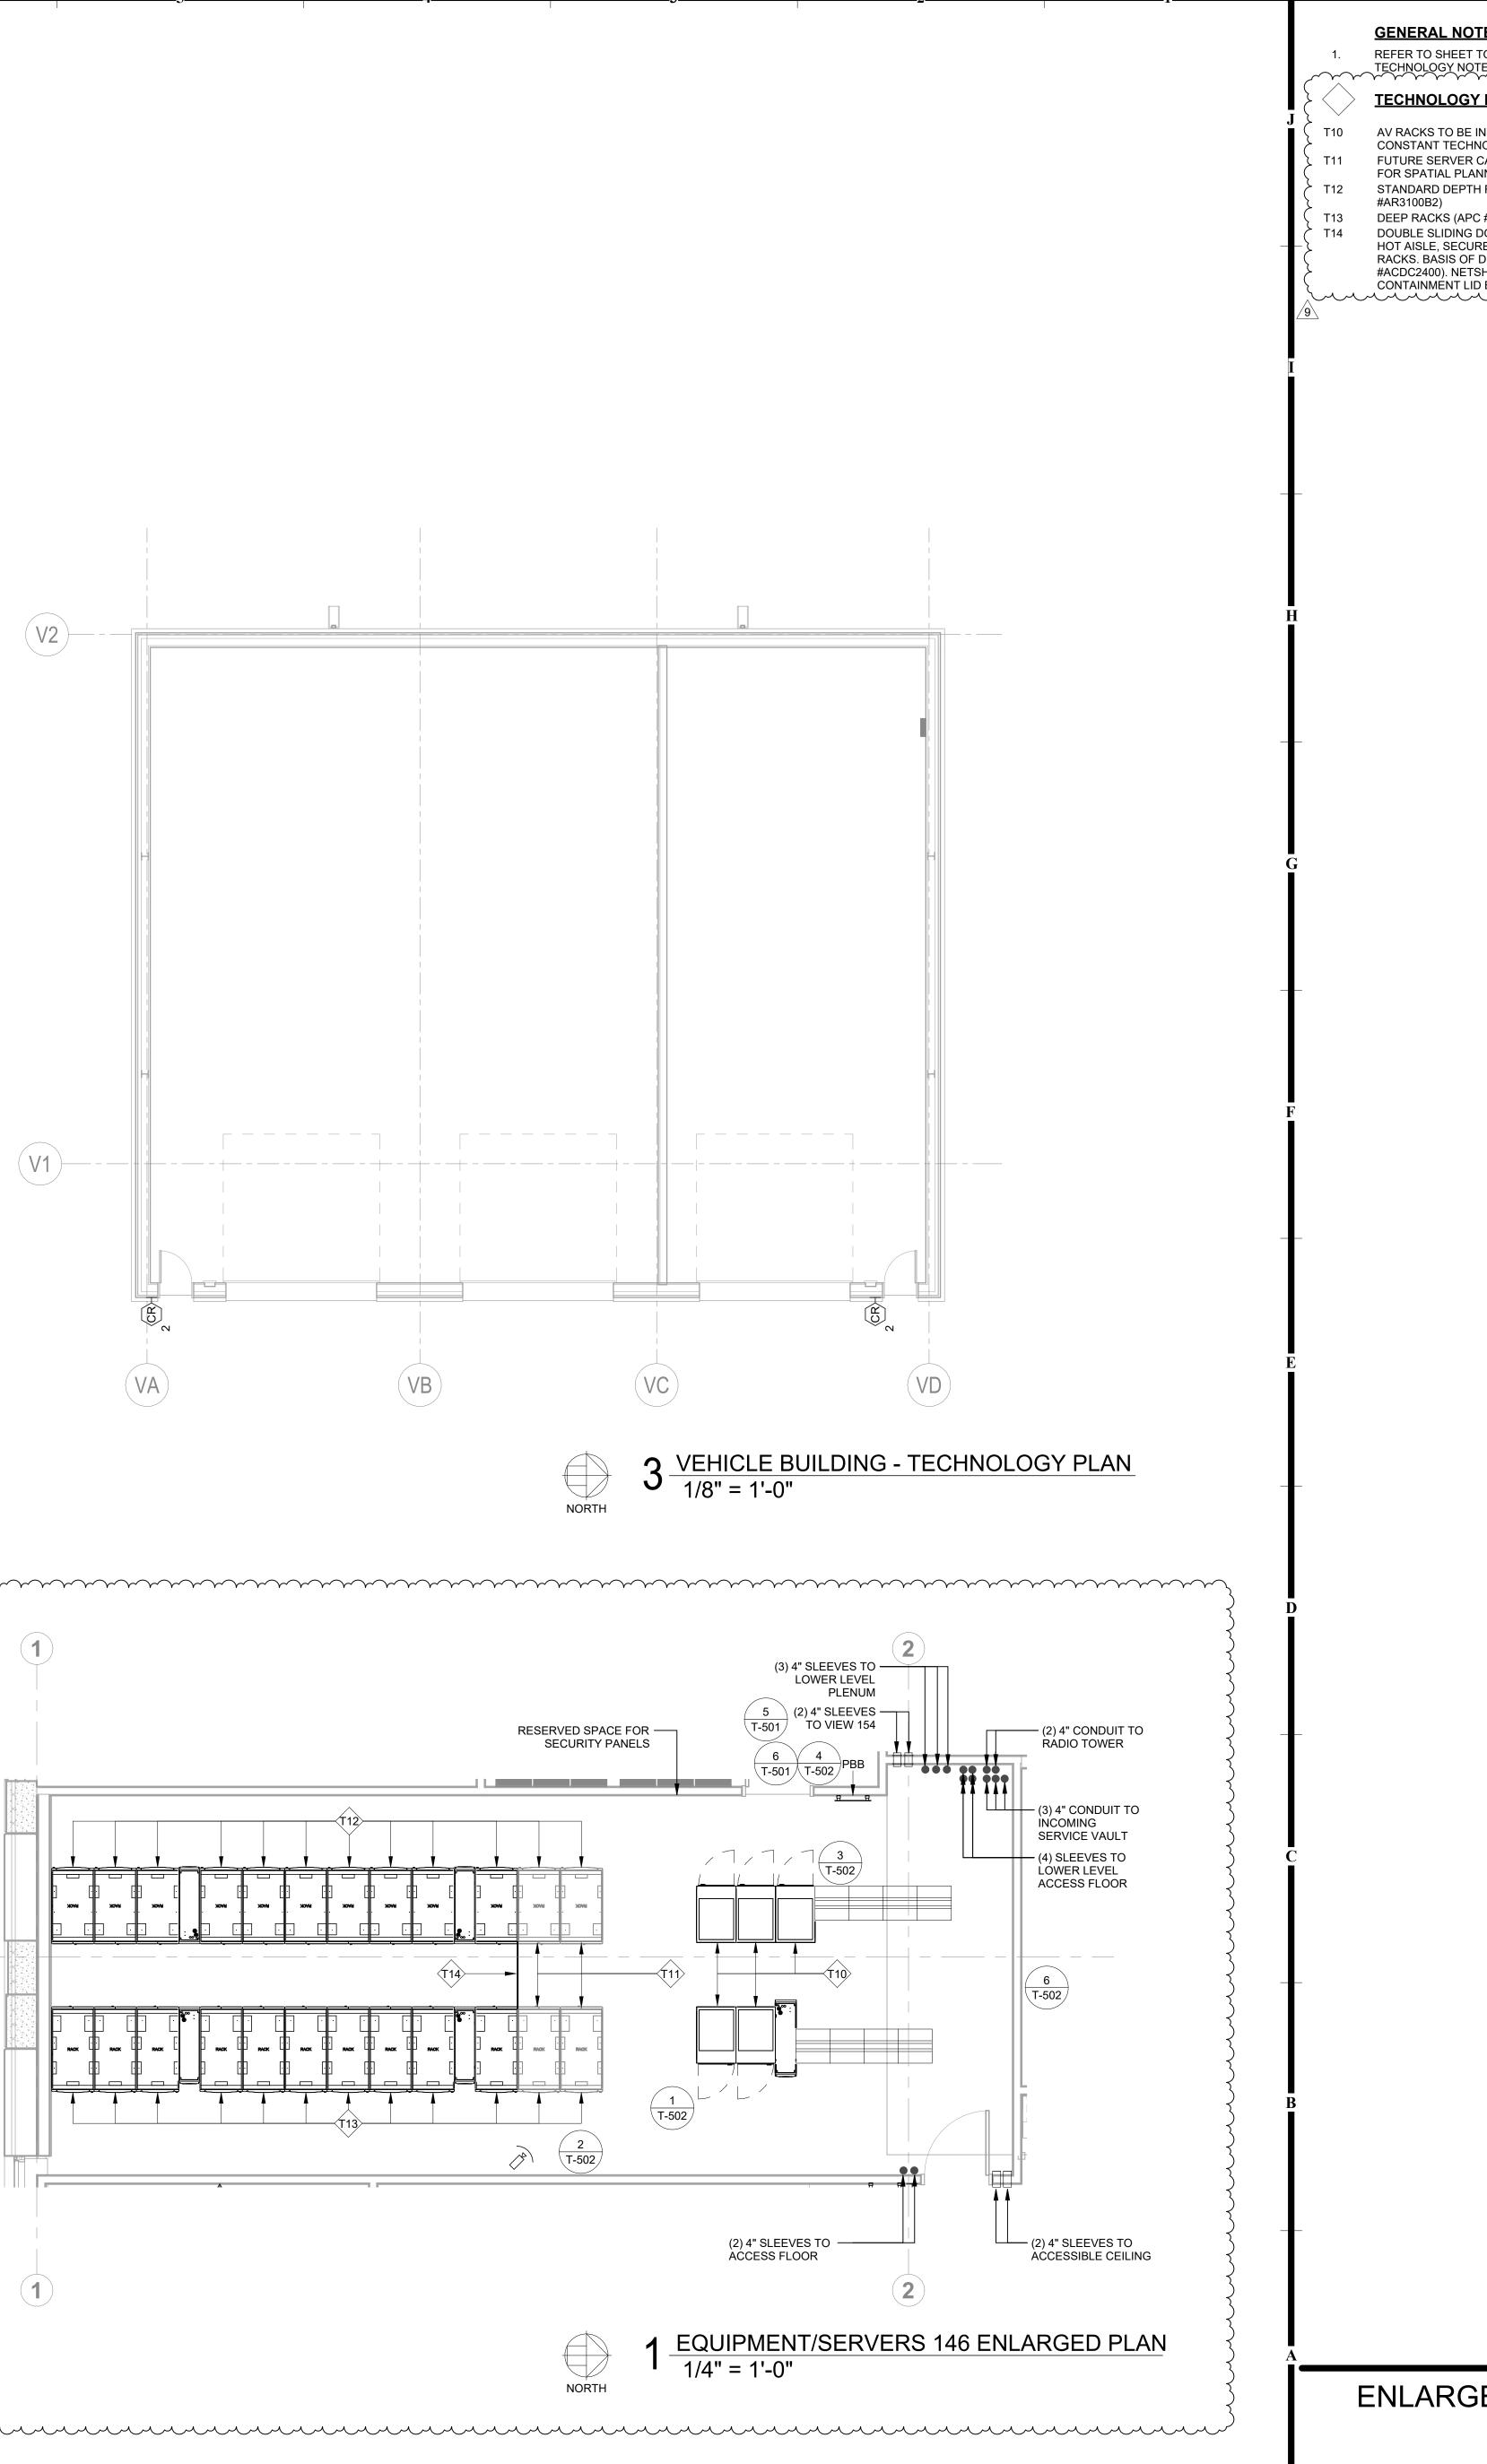

| TES:<br>TG001 FOR GENERAL<br>TES.                                                                       | کر<br>کر          |
|---------------------------------------------------------------------------------------------------------|-------------------|
| <u> PLAN NOTES:</u>                                                                                     | $\left\{ \right.$ |
| INSTALLED BY<br>NOLOGIES.<br>CABINETS, SHOWN<br>NNING.<br>H RACKS (APC                                  |                   |
| C #AR3300B3)<br>DOOR ENCLOSING<br>RED TO END OF<br>DESIGN (APC<br>SHELTER HOT AISLE<br>D BETWEEN RACKS. |                   |

**TECHNOLOGY DETAILS**