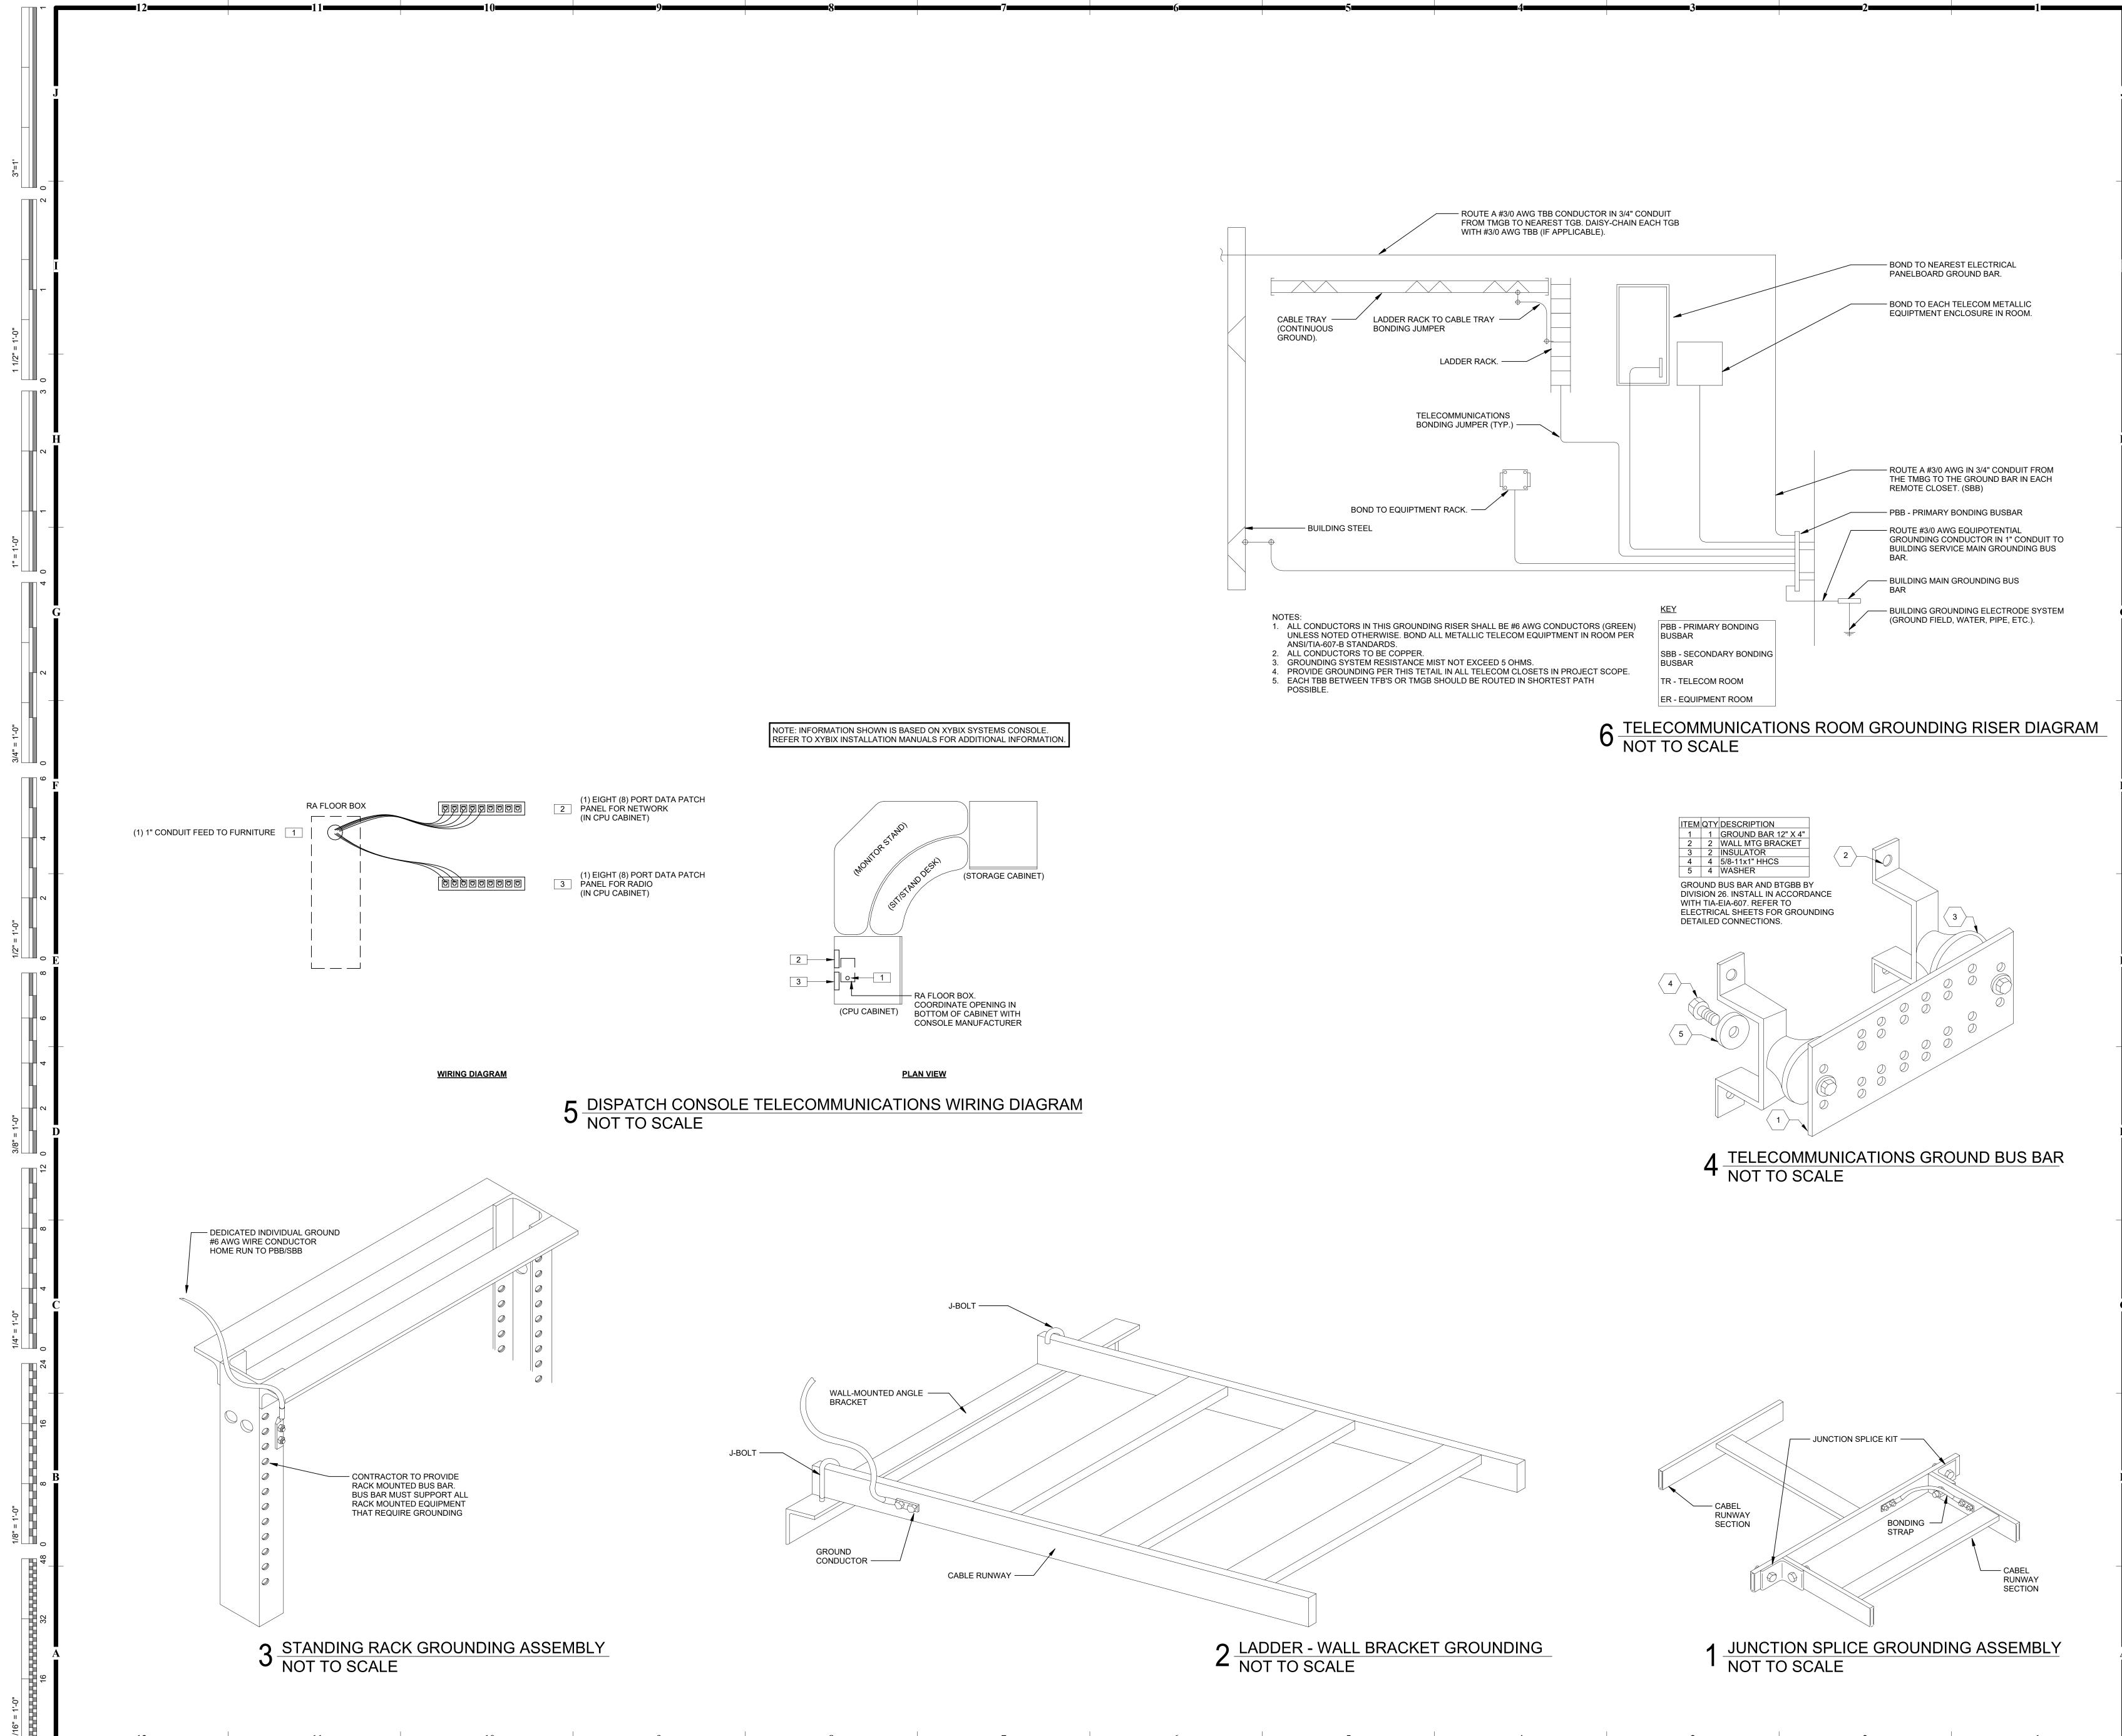

vt





| TES:<br>TG001 FOR GENERAL<br>TES.                                                                       | کر<br>کر          |
|---------------------------------------------------------------------------------------------------------|-------------------|
| <u> PLAN NOTES:</u>                                                                                     | $\left\{ \right.$ |
| INSTALLED BY<br>NOLOGIES.<br>CABINETS, SHOWN<br>NNING.<br>H RACKS (APC                                  |                   |
| C #AR3300B3)<br>DOOR ENCLOSING<br>RED TO END OF<br>DESIGN (APC<br>SHELTER HOT AISLE<br>D BETWEEN RACKS. |                   |

## HOEFER WELKER 4622 PENNSYLVANIA AVENUE SUITE 1400 KANSAS CITY, MO 64112 P: 913.307.3700 hoeferwelker.com COPYRIGHT © BY HOEFER WELKER, LLC











11/14/2024 11:43:06 AM

Autodesk Docs://138191-LeesSummitJointOpsCtr/138191\_MEP23\_LeesSummitJointOpsCtr.rvt



**TECHNOLOGY DETAILS**