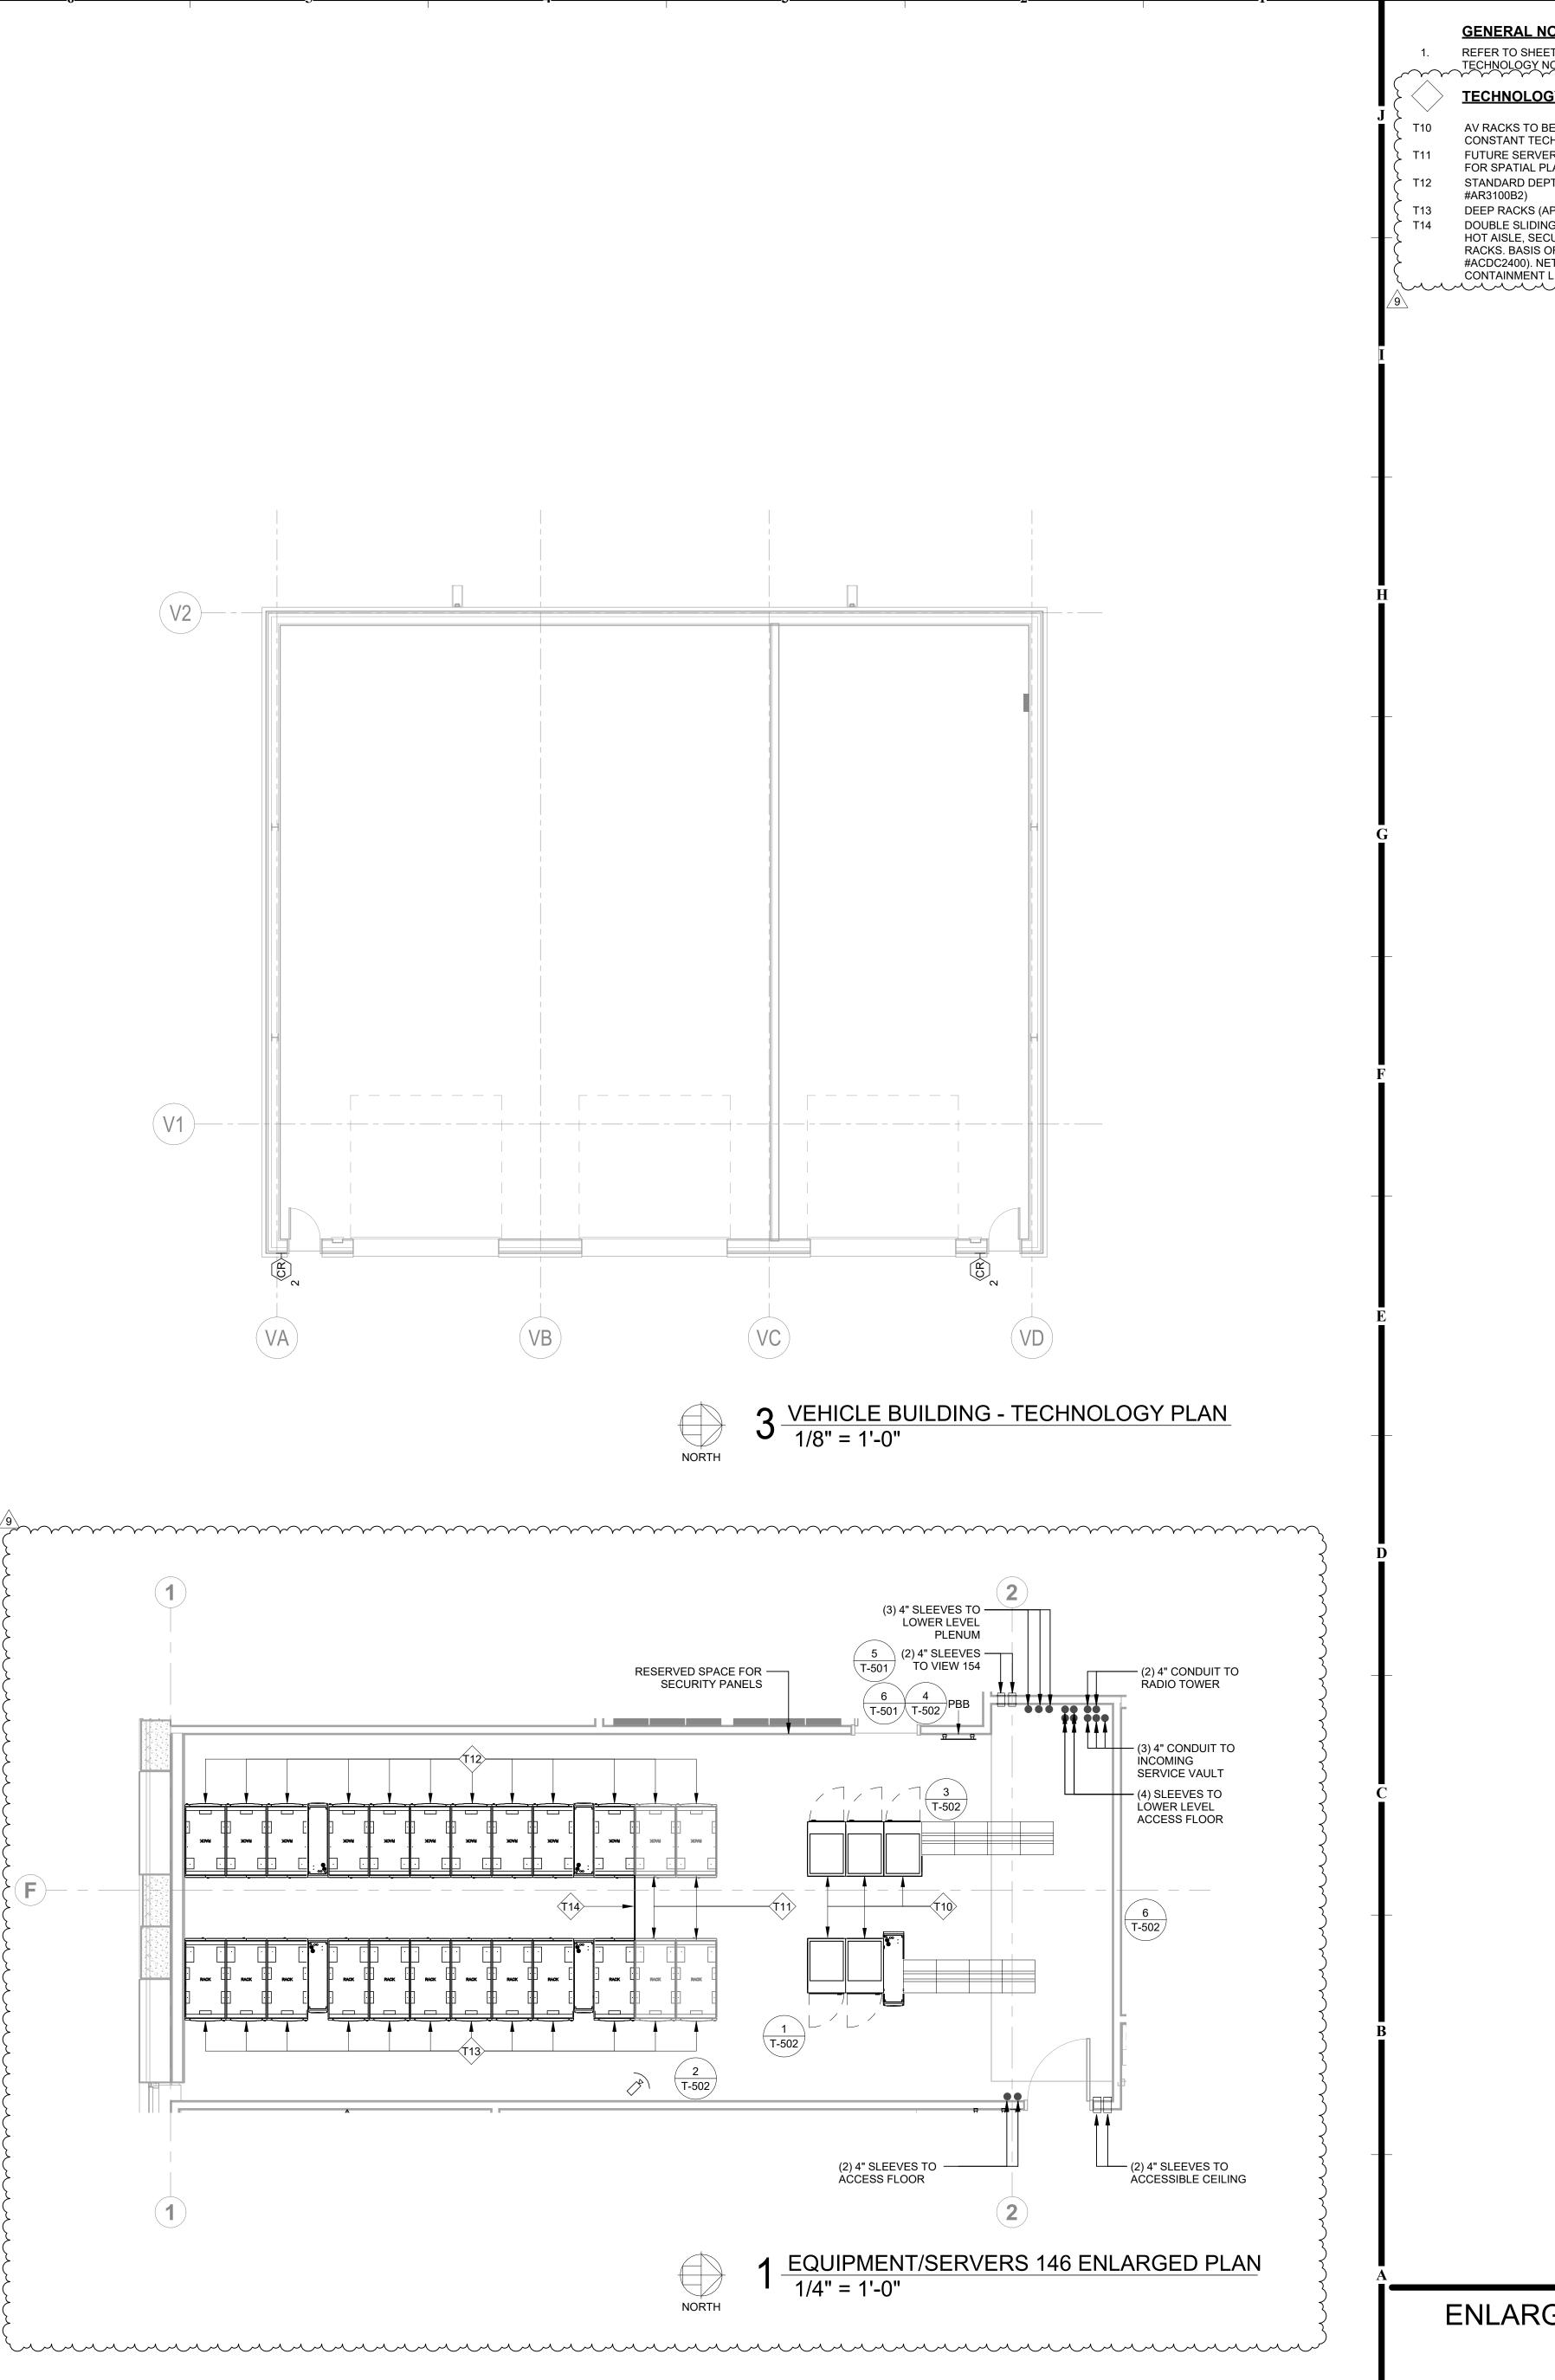

1/8" = 1'-0"

MAIN LEVEL - TECHNOLOGY ALTERNATE PLAN 1/8" = 1'-0"

**GENERAL NOTES:** ALTERNATE 3. CARD READERS SHOWN ARE PART OF ALTERNATE 2.

REFER TO SHEET TG001 FOR GENERAL TECHNOLOGY NOTES. SOUND MASKING SYSTEM IS PART OF

| TES:<br>TG001 FOR GENERAL<br>TES.                                                                       | کر<br>کر          |
|---------------------------------------------------------------------------------------------------------|-------------------|
| <u> PLAN NOTES:</u>                                                                                     | $\left\{ \right.$ |
| INSTALLED BY<br>NOLOGIES.<br>CABINETS, SHOWN<br>NNING.<br>H RACKS (APC                                  |                   |
| C #AR3300B3)<br>DOOR ENCLOSING<br>RED TO END OF<br>DESIGN (APC<br>SHELTER HOT AISLE<br>D BETWEEN RACKS. |                   |