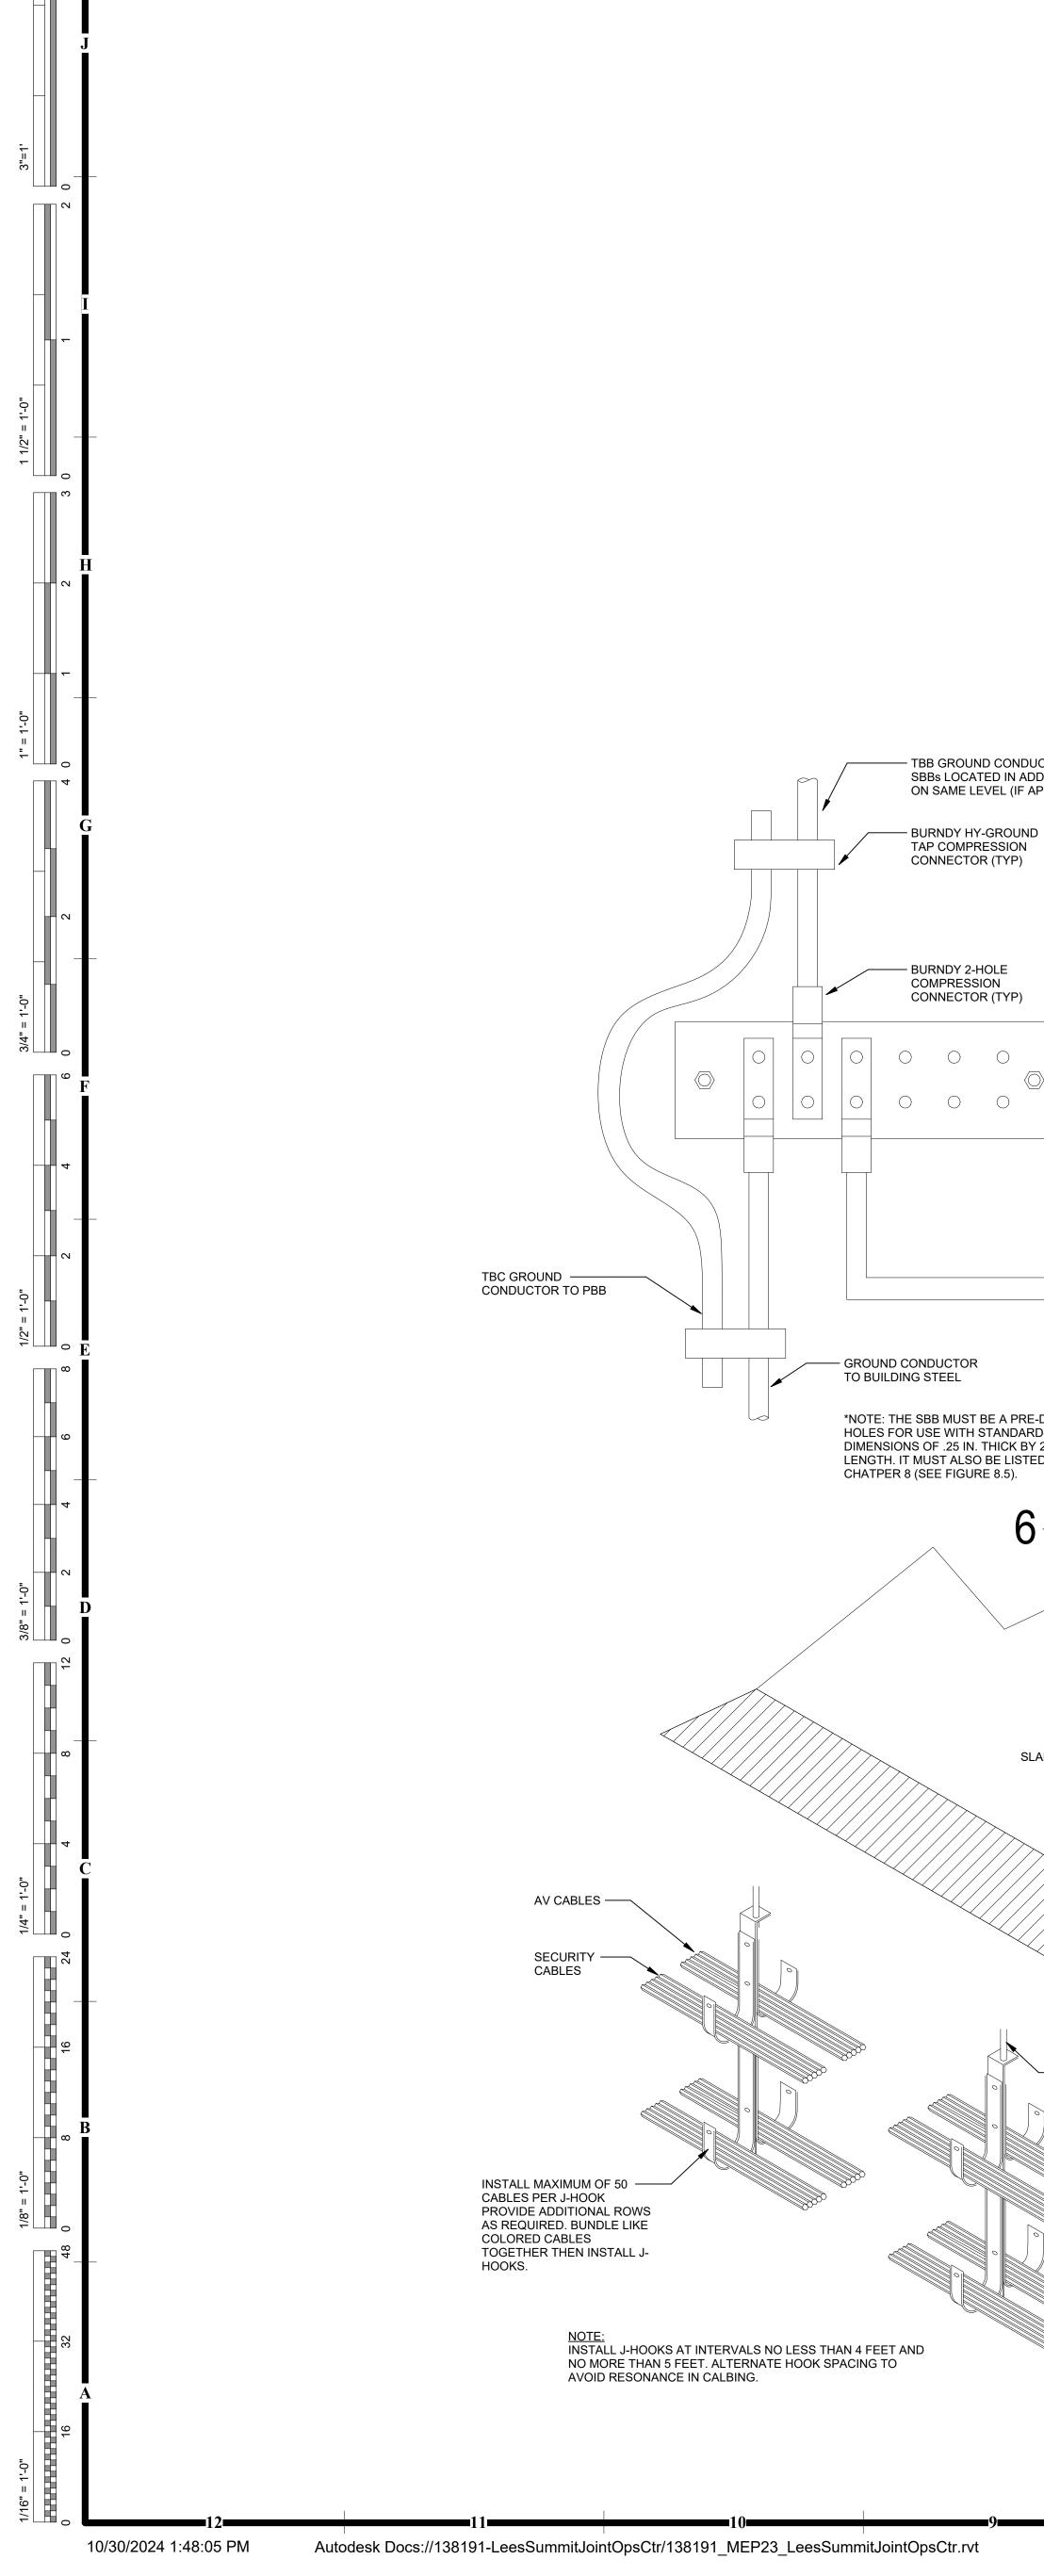

sCtr.rvt





| TES:<br>TG001 FOR GENERAL<br>TES.                                                                       | کر<br>کر          |
|---------------------------------------------------------------------------------------------------------|-------------------|
| <u> PLAN NOTES:</u>                                                                                     | $\left\{ \right.$ |
| INSTALLED BY<br>NOLOGIES.<br>CABINETS, SHOWN<br>NNING.<br>H RACKS (APC                                  |                   |
| C #AR3300B3)<br>DOOR ENCLOSING<br>RED TO END OF<br>DESIGN (APC<br>SHELTER HOT AISLE<br>D BETWEEN RACKS. |                   |

## HOEFER WELKER 4622 PENNSYLVANIA AVENUE SUITE 1400 KANSAS CITY, MO 64112 P: 913.307.3700 hoeferwelker.com COPYRIGHT © BY HOEFER WELKER, LLC











11/14/2024 11:43:06 AM

Autodesk Docs://138191-LeesSummitJointOpsCtr/138191\_MEP23\_LeesSummitJointOpsCtr.rvt



**TECHNOLOGY DETAILS**