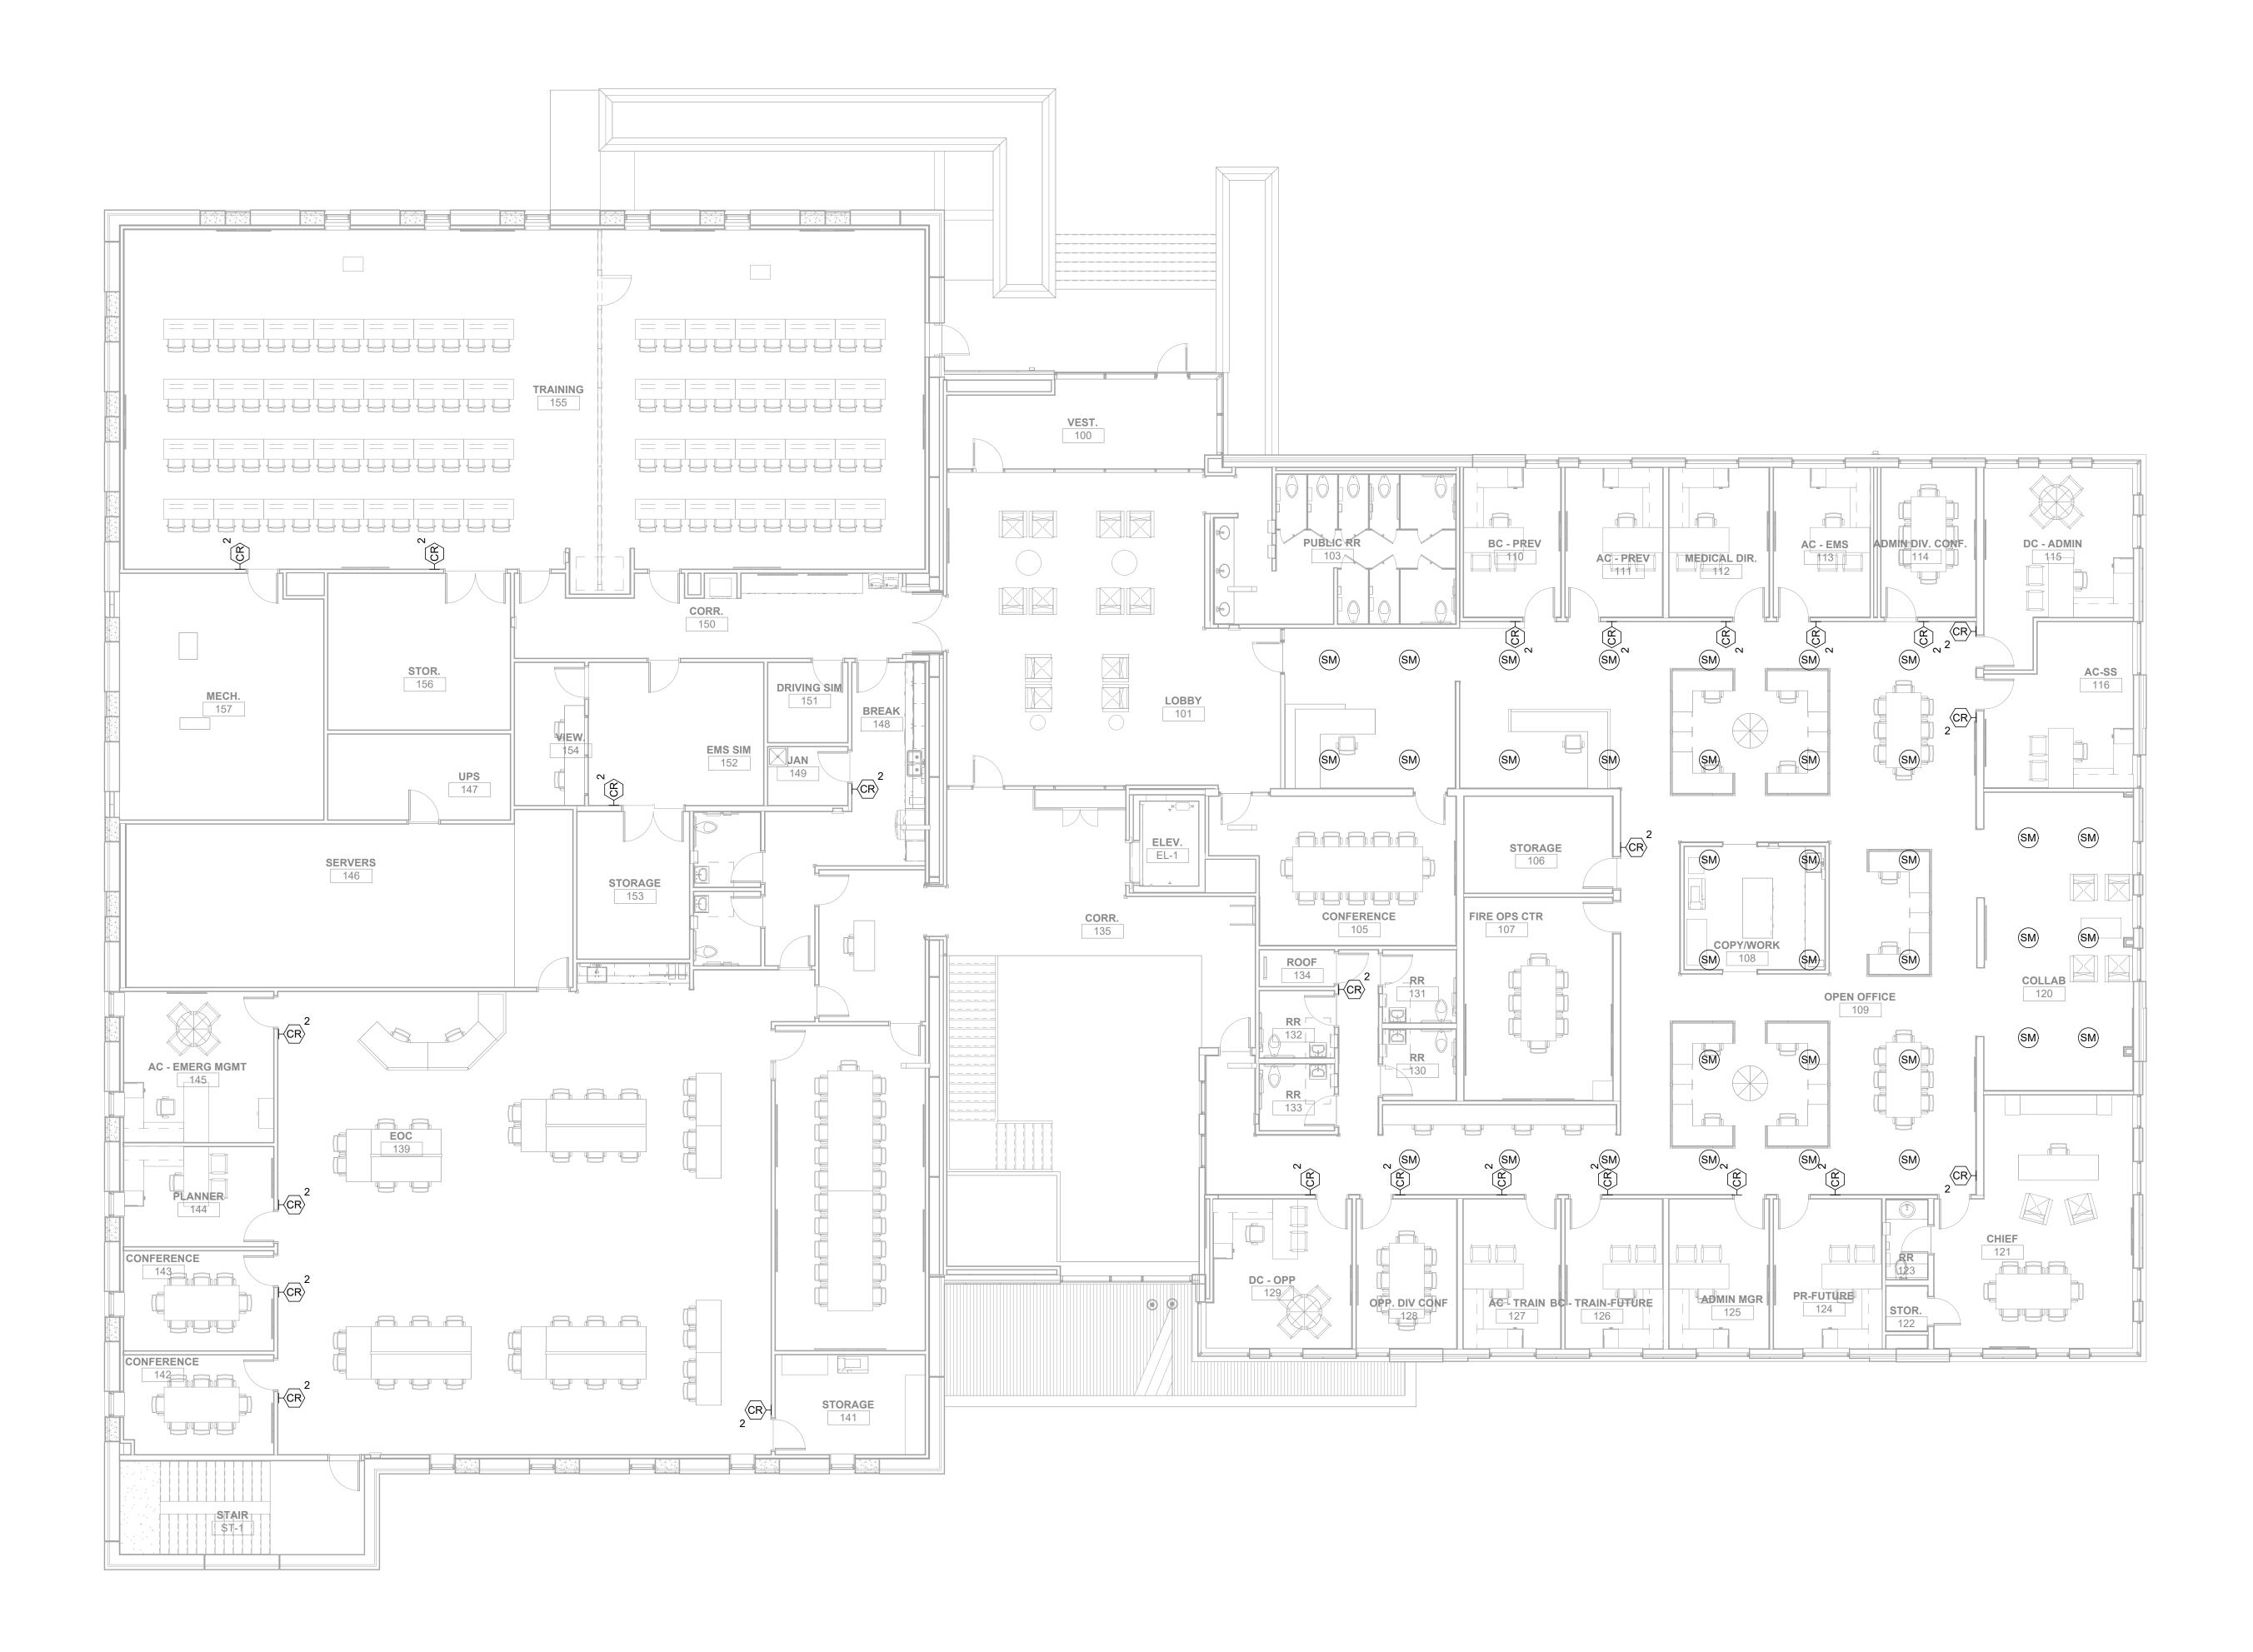

1/8" = 1'-0"

MAIN LEVEL - TECHNOLOGY ALTERNATE PLAN 1/8" = 1'-0"

**GENERAL NOTES:** ALTERNATE 3. CARD READERS SHOWN ARE PART OF ALTERNATE 2.

REFER TO SHEET TG001 FOR GENERAL TECHNOLOGY NOTES. SOUND MASKING SYSTEM IS PART OF