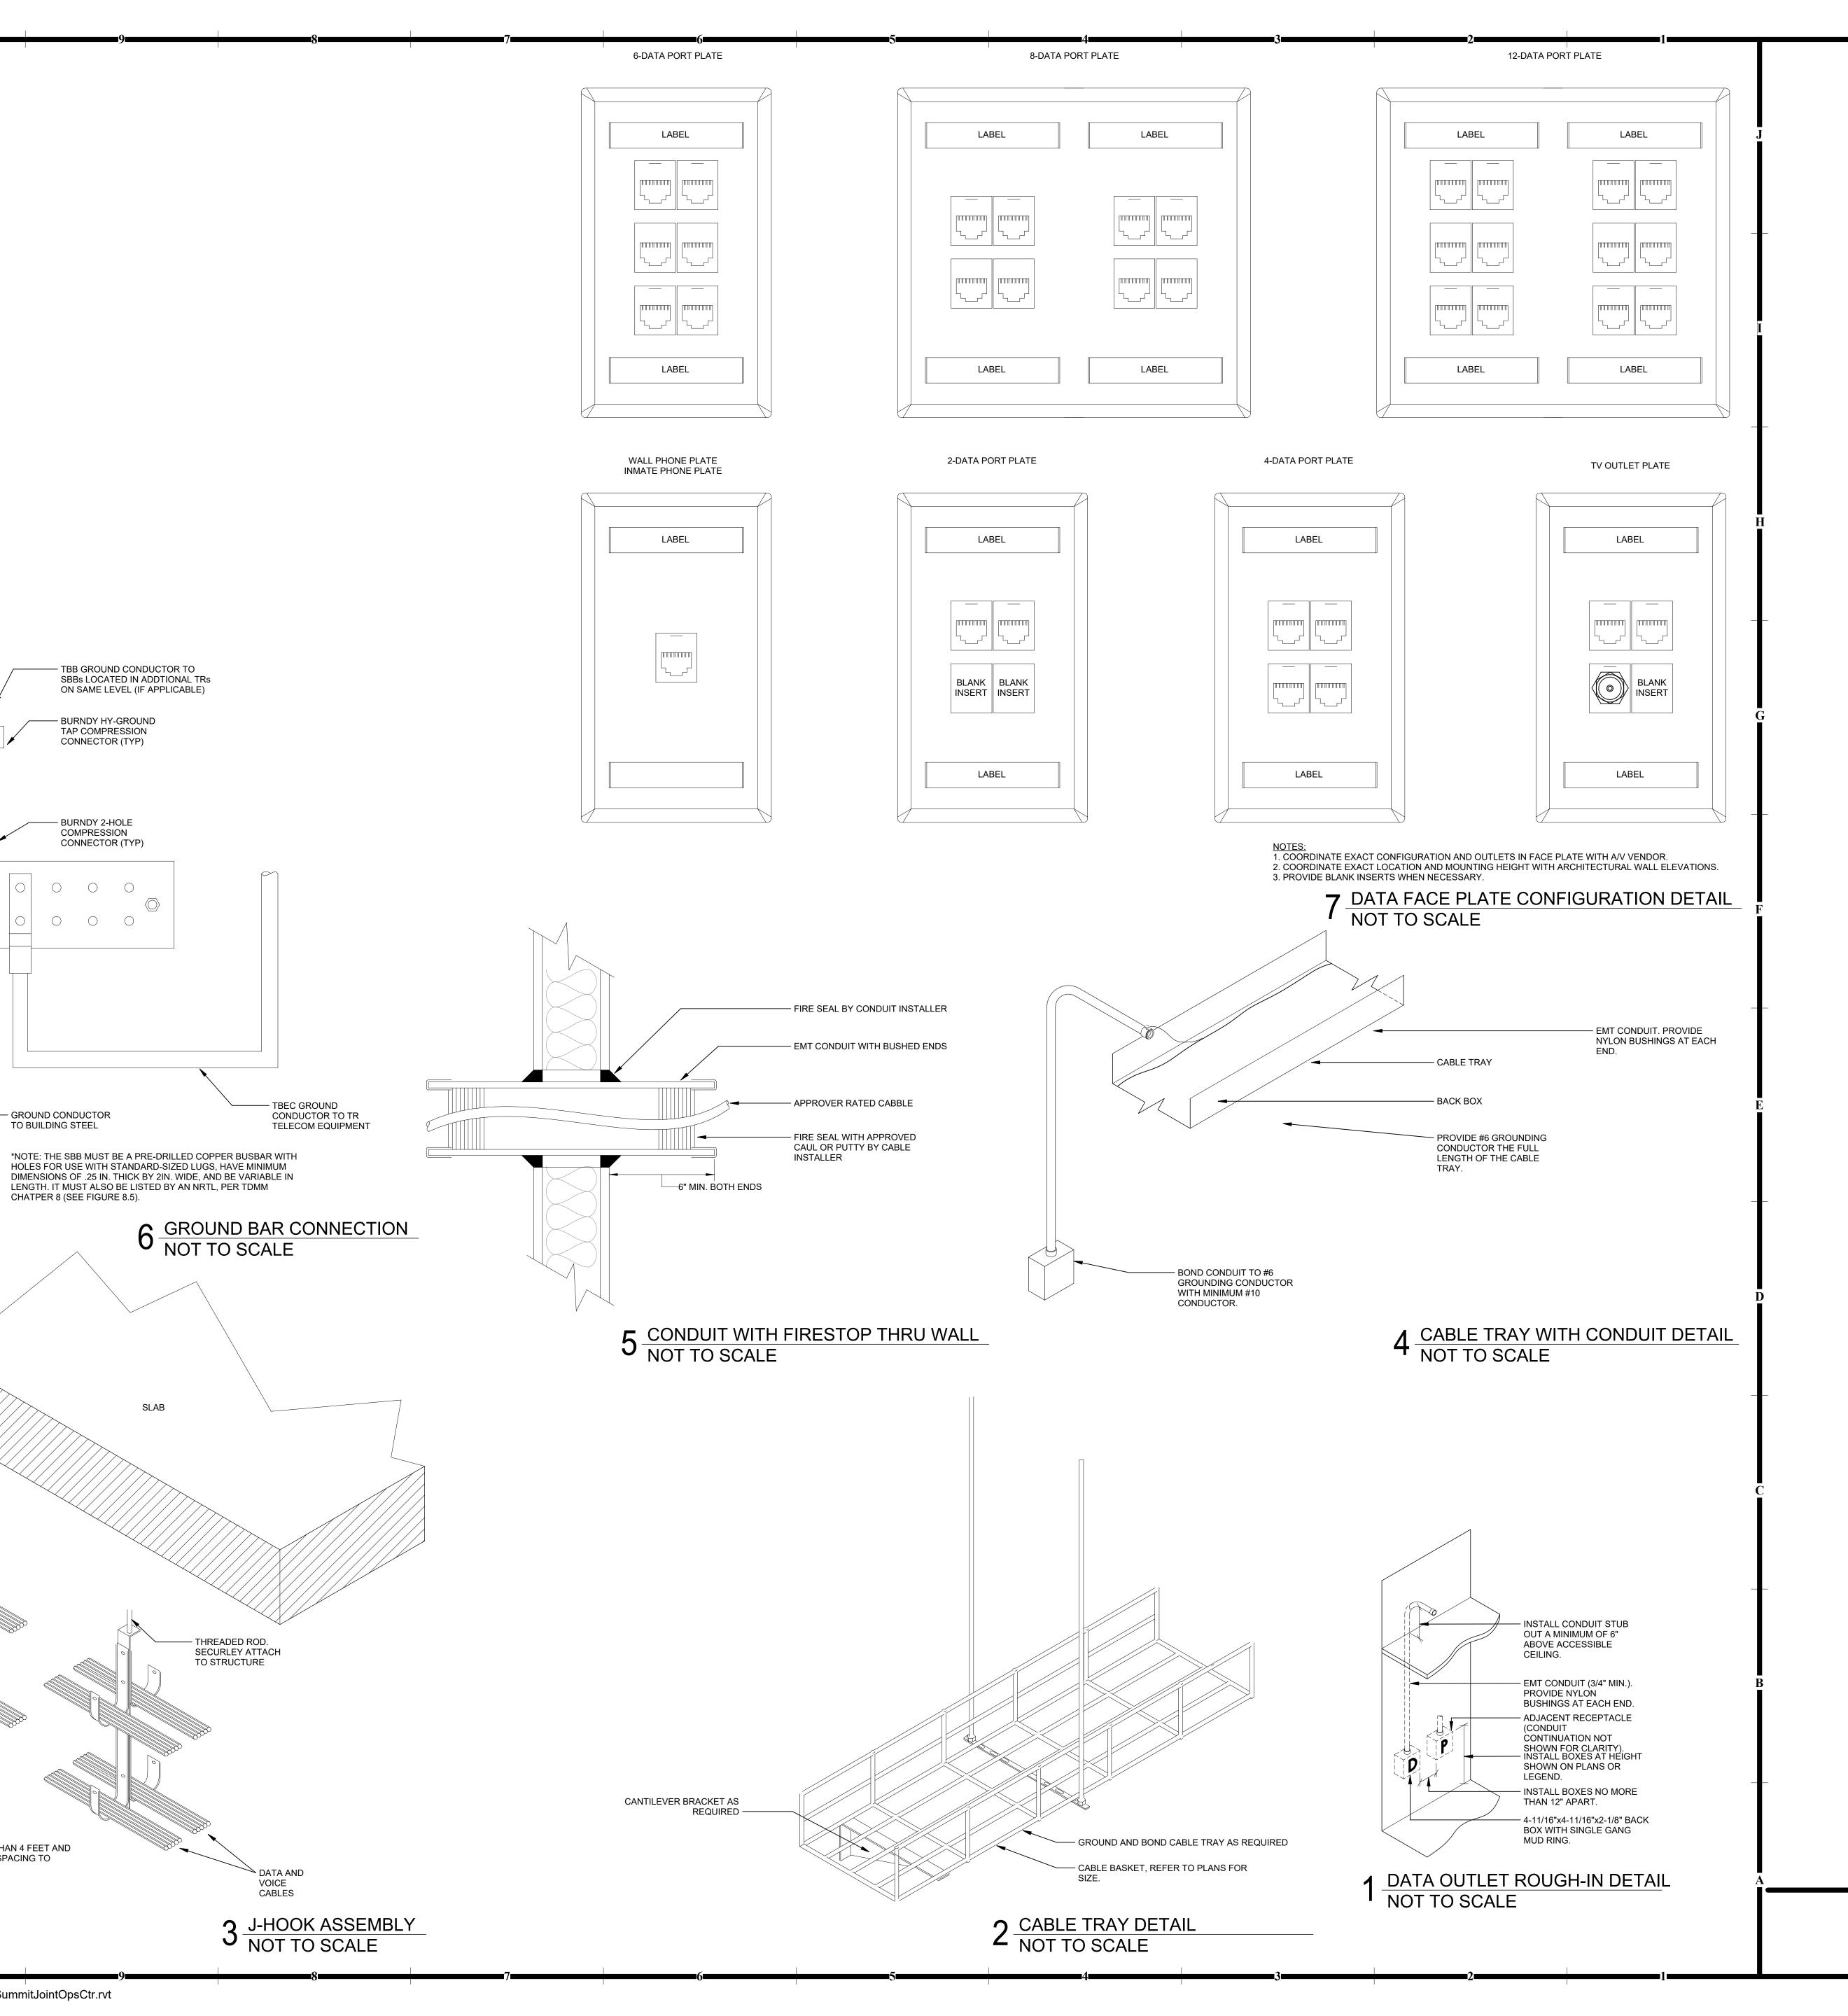

tr.rvt





| TES:<br>TG001 FOR GENERAL<br>TES.                                                                       | کر<br>کر          |
|---------------------------------------------------------------------------------------------------------|-------------------|
| <u> PLAN NOTES:</u>                                                                                     | $\left\{ \right.$ |
| INSTALLED BY<br>NOLOGIES.<br>CABINETS, SHOWN<br>NNING.<br>H RACKS (APC                                  |                   |
| C #AR3300B3)<br>DOOR ENCLOSING<br>RED TO END OF<br>DESIGN (APC<br>SHELTER HOT AISLE<br>D BETWEEN RACKS. |                   |

## HOEFER WELKER 4622 PENNSYLVANIA AVENUE SUITE 1400 KANSAS CITY, MO 64112 P: 913.307.3700 hoeferwelker.com COPYRIGHT © BY HOEFER WELKER, LLC











11/14/2024 11:43:06 AM

Autodesk Docs://138191-LeesSummitJointOpsCtr/138191\_MEP23\_LeesSummitJointOpsCtr.rvt



**TECHNOLOGY DETAILS**